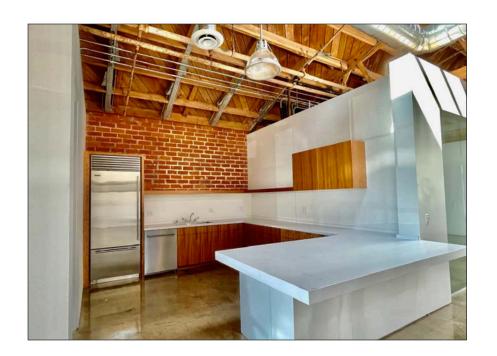

## **FEATURES**

- Extensive 2+ Year Adaptive Reuse Project Completed in 2021
- Opportunity to Lease First Generation Creative Space
- Travel Time Between Parking and Reaching Your Office is More Efficient Than High-rise Office Buildings with Long Elevator Lines
- Exposed Double Bow Truss Ceiling
- Factory Steel Windows
- Skylights
- High Ceilings
- Natural Light
- Polished Concrete Floors
- Full Kitchen
- Easy Access to Santa Monica 10 Freeway and Pacific Coast Highway
- Near Bergamont and Bundy Expo Stations