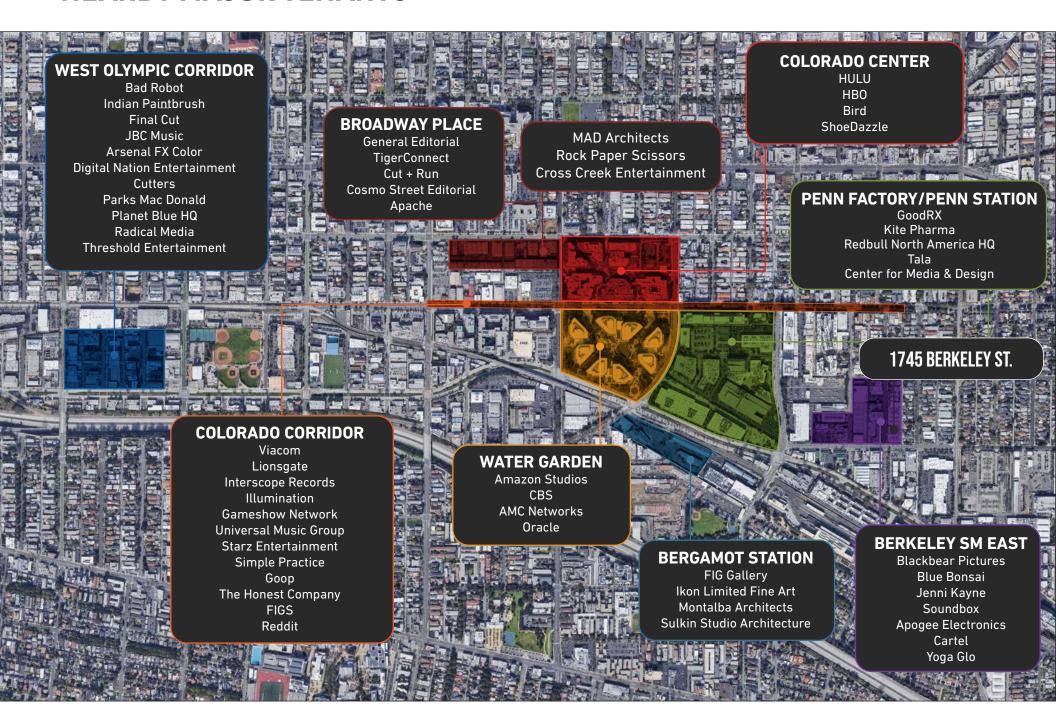

tory Steel Windows
- Skylights
- High Ceilings
- Natural Light
- Polished Concrete Floors
- Full Kitchen
- Easy Access to Santa Monica 10 Freeway and Pacific Coast Highway
- Near Bergamont and Bundy Expo Stations



No warranty or representation is made to the accuracy of the foregoing information. Terms of sale or lease are subject to change or withdrawal without notice.

| PREMI: | SES |
|--------|-----|
|--------|-----|

**RENT** 

**TERM** 

**OCCUPANCY** 

**PARKING** 

Total Project ± 10,625 SF

Studio 1 Leased

Studio 2 ± 2,511 SF

Studio 3 Leased Studio 4 Leased \$5.20/SF, MG

2 - 5+ Years

**Immediate** 

One (1) Space/Studio (\$175/Space/Month) and Off Site at Market Rates (Pavemint and ParkMe Apps)

## **SITE AERIAL**









## **FLOOR PLAN**



#### **NEARBY MAJOR TENANTS**



## **AREA AMENITIES**









































### **CONTACTS**