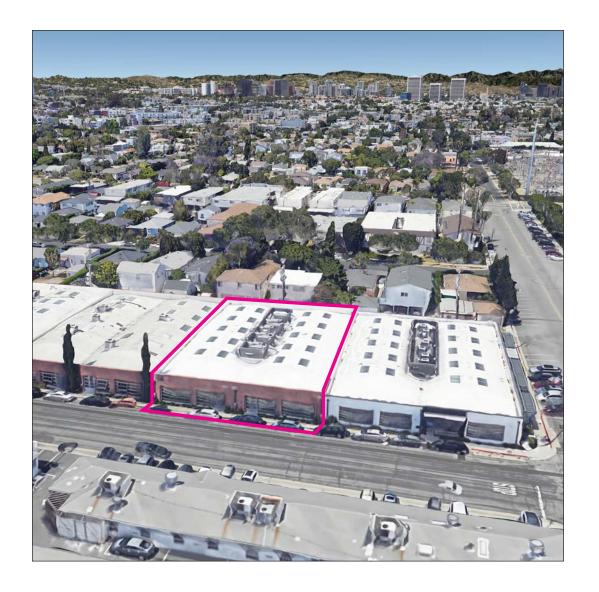

# 1745 BERKELEY STREET

SANTA MONICA, CA 90404







## **FEATURES**

- Extensive 2+ Year Adaptive Reuse Project Completed in 2021
- Opportunity to Lease First Generation Creative Space
- Travel Time Between Parking and Reaching Your Office is More Efficient Than High-rise Office Buildings with Long Elevator Lines
- Exposed Double Bow Truss Ceiling
- Factory Steel Windows
- Skylights
- High Ceilings
- Natural Light
- Polished Concrete Floors
- Full Kitchen
- Easy Access to Santa Monica 10 Freeway and Pacific Coast Highway
- Near Bergamont and Bundy Expo Stations



No warranty or representation is made to the accuracy of the foregoing information. Terms of sale or lease are subject to change or withdrawal without notice.

| PREMI: | SES |
|--------|-----|
|--------|-----|

**RENT** 

**TERM** 

**OCCUPANCY** 

**PARKING** 

Total Project ±