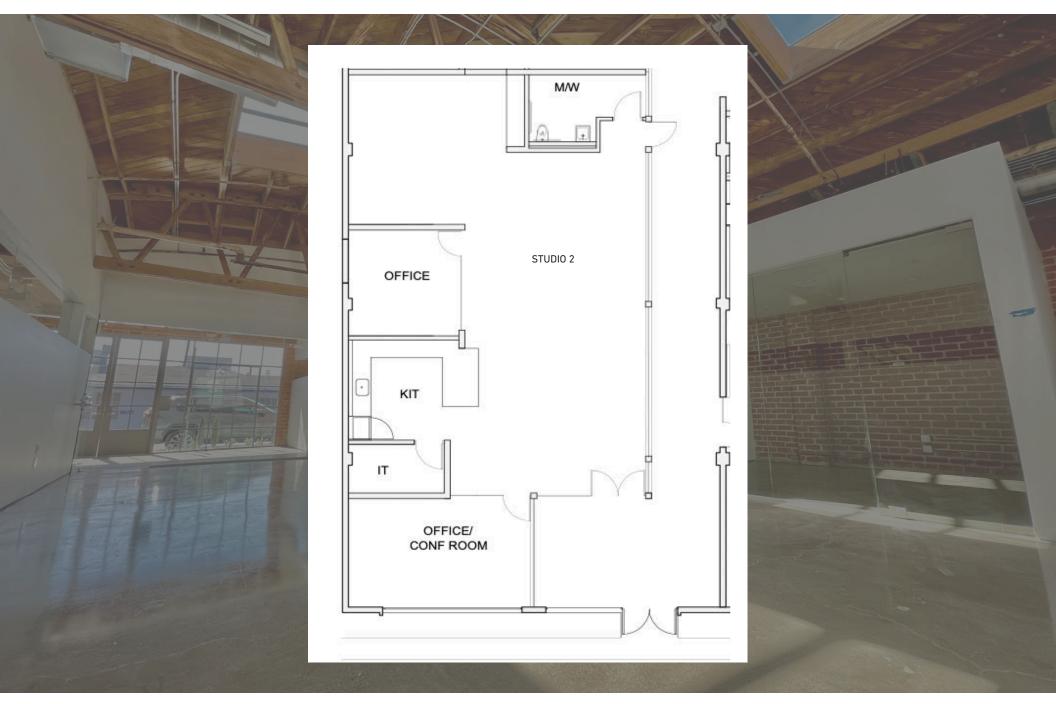

## **FLOOR PLAN**

**RENT** 

**TERM** 

**OCCUPANCY** 

**PARKING** 

Total Project ± 10,625 SF

Studio 1 Leased

Studio 2 ± 2,511 SF

Studio 3 Leased Studio 4 Leased \$5.20/SF, MG