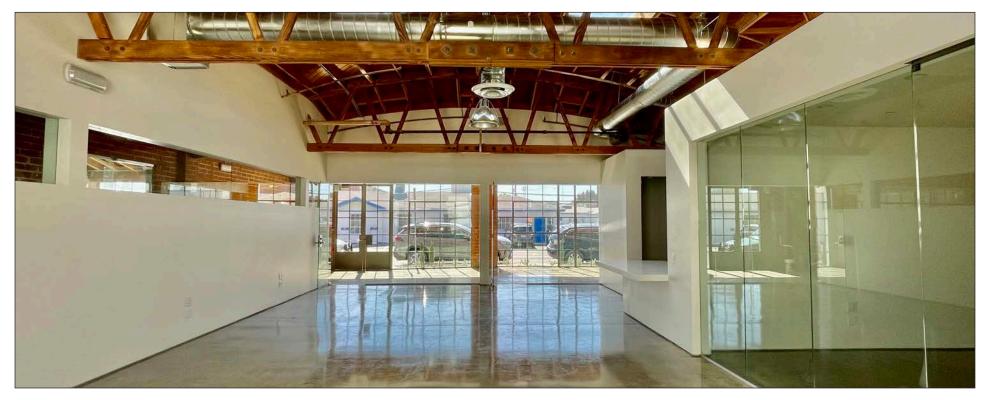

## **FEATURES**

- Extensive 2+ Year Adaptive Reuse Project Completed in 2021
- Opportunity to Lease First Generation Creative Space
- Travel Time Between Parking and Reaching Your Office is More Efficient Than High-rise Office Buildings with Long Elevator Lines
- Exposed Double Bow Truss Ceiling
- Factory Steel Windows
- Skylights
- High Ceilings
- Natural Light
- Polished Concrete Floors
- Full Kitchen
- Easy Access to Santa Monica 10 Freeway and Pacific Coast Highway
- Near Bergamont and Bundy Expo Stations