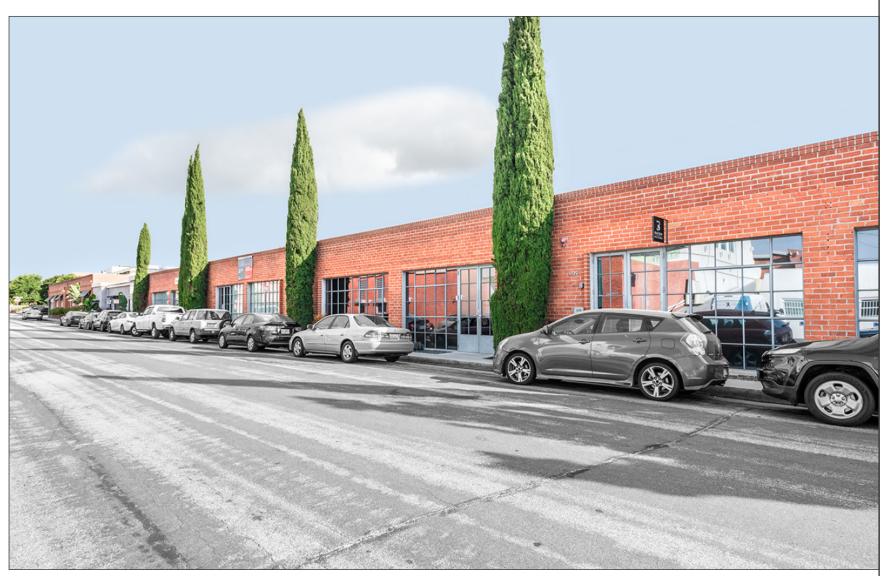

# 1745 BERKELEY STREET

SANTA MONICA, CA 90404

## **FEATURES**

- Extensive 2+ Year Adaptive Reuse Project Completed in 2021
- Opportunity to Lease First Generation Creative Space
- Travel Time Between Parking and Reaching Your Office is More Efficient Than High-rise Office Buildings with Long Elevator Lines
- Exposed Double Bow Truss Ceiling
- Factory Steel Windows
- Skylights
- High Ceilings
- Natural Light
- Polished Concrete Floors
- Full Kitchen
- Easy Access to Santa Monica 10 Freeway and Pacific Coast Highway
- Near Bergamont and Bundy Expo Stations