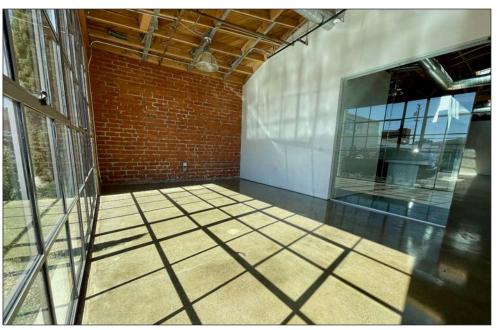

## **FEATURES**

- Extensive 2+ Year Adaptive Reuse Project Completed in 2021
- Opportunity to Lease First Generation Creative Space
- Travel Time Between Parking and Reaching Your Office is More Efficient Than High-rise Office Buildings with Long Elevator Lines
- Exposed Double Bow Truss Ceiling
- Factory Steel Windows
- Skylights
- High Ceilings
- Natural Light
- Polished Concrete Floors
- Full Kitchen
- Easy Access to Santa Monica 10 Freeway and Pacific Coast Highway
- Near Bergamont and Bundy Expo Stations