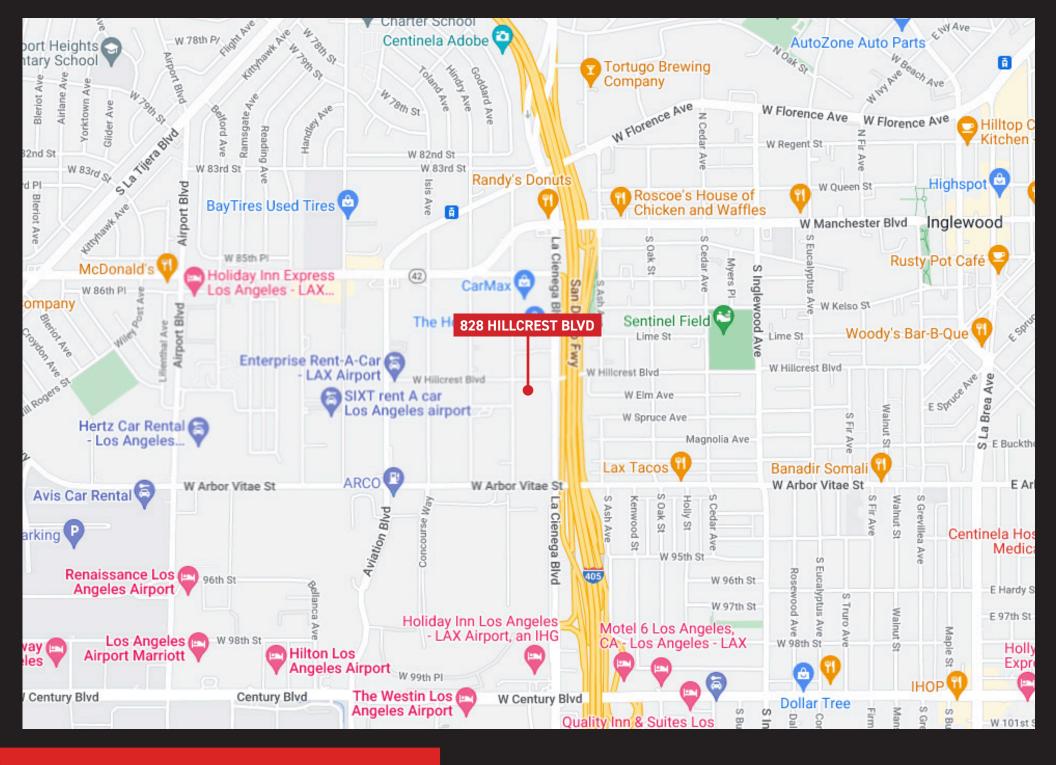

l without notice.

#### FULLY RENOVATED DOCK HIGH WAREHOUSE FOR LEASE

PREMISES± 6,500-13,000 SF± 1,500-3,000 SF of Mezzanine Office SpaceSuite A and B

**RENT** \$1.95 NNN + \$0.31 Nets

OCCUPANCY Immediate

TERM 3 - 5 Years

PARKING 8-18 parking spaces Free of Cost

FEATURES- Conference Room<br/>- Two Private Offices<br/>- Restrooms Upstairs and Down<br/>- Kitchen Upstairs and Down with Stainless<br/>Steel Appliances<br/>- 22' Clear Height<br/>- Power: 277/480 phase 3<br/>- No 53' Trucks Allowed<br/>- Two Dock High Positions<br/>- LAX & 405 FWY Adjacent<br/>- Three Dock High Loading doors<br/>- One Ramp

----

WALKABILITY 75, Very Walkable

#### 828 W. HILLCREST BLVD INGLEWOOD, CA 90301













# **UNIT A**



FIRST FLOOR 5,000 S.F.



## **UNIT B**

#### PREMISES





# SITE PLAN



#### LOCATION MAP



### **NEARBY RESTAURANTS**



Gage Danley 310.899.2749 GDanley@LeeWestLA.com Lic#: 02075191



Alex Rivera 310.899.2742 ARivera@LeeWestLA.com Lic#: 01328712