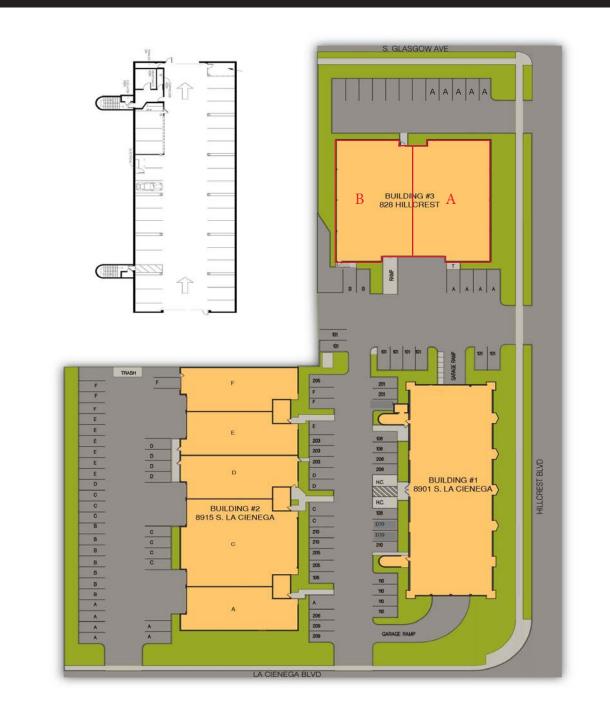

ge or withdrawal without notice.

#### FULLY RENOVATED DOCK HIGH WAREHOUSE FOR LEASE

PREMISES± 6,500-13,000 SF± 1,500-3,000 SF of Mezzanine Office SpaceSuite A and B

**RENT** \$1.95 NNN + \$0.31 Nets

OCCUPANCY Immediate

TERM 3 - 5 Years

PARKING 8-18 parking spaces Free of Cost

FEATURES- Conference Room<br/>- Two Private Offices<br/>- Restrooms Upstairs and Down<br/>- Kitchen Upstairs and Down with Stainless<br/>Steel Appliances<br/>- 22' Clear Height<br/>- Power: 277/480 phase 3<br/>- No 53' Trucks Allowed<br/>- Two Dock High Positions<br/>- LAX & 405 FWY Adjacent<br/>- Three Dock High Loading doors<br/>- One Ramp

----

WALKABILITY 75, Very Walkable

#### 828 W. HILLCREST BLVD INGLEWOOD, CA 90301













# **UNIT A**



FIRST FLOOR 5,000 S.F.



## **UNIT B**

#### PREMISES





# SITE PLAN



#### LOCATION MAP



### **NEARBY RESTAURANTS**



Gage Danley 310.899.2749 GDanley@LeeWestLA.com Lic#: 02075191



Alex Rivera 310.899.2742 ARivera@LeeWestLA.com Lic#: 01328712