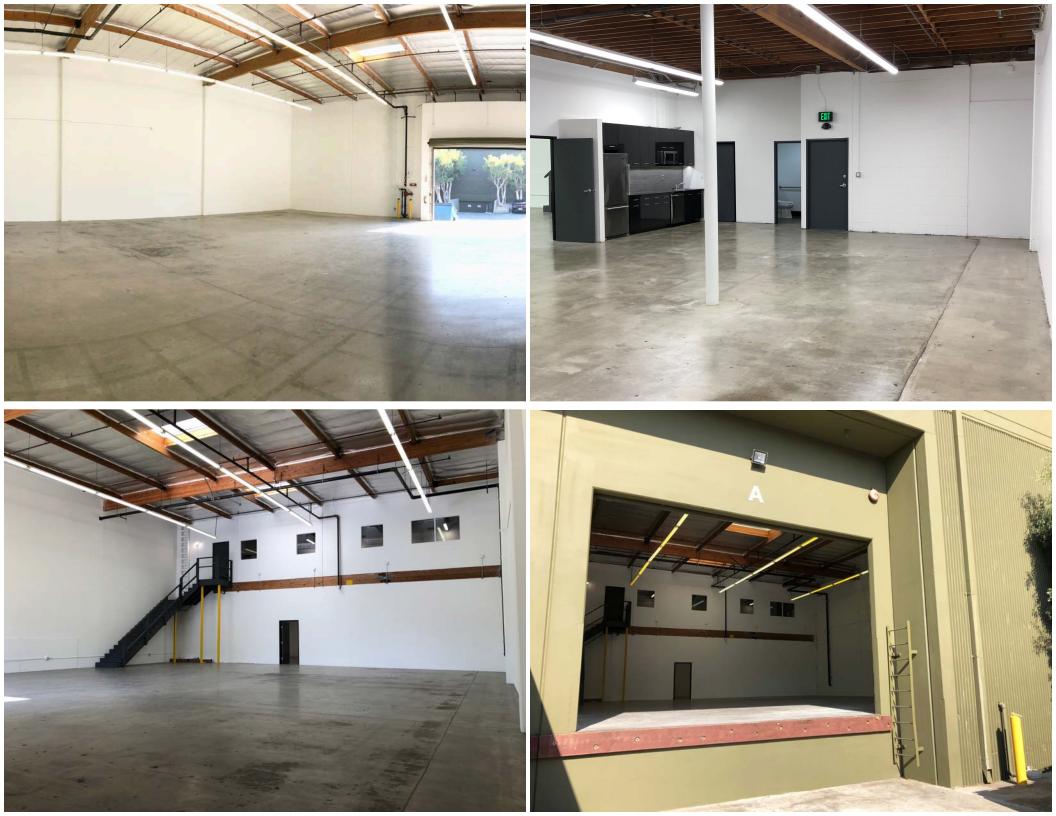

#### FULLY RENOVATED DOCK HIGH WAREHOUSE FOR LEASE

PREMISES± 6,500-13,000 SF± 1,500-3,000 SF of Mezzanine Office SpaceSuite A and B

**RENT** \$1.95 NNN + \$0.31 Nets

OCCUPANCY Immediate

TERM 3 - 5 Years

PARKING 8-18 parking spaces Free of Cost

FEATURES- Conference Room<br/>- Two Private Offices<br/>- Restrooms Upstairs and Down<br/>- Kitchen Upstairs and Down with Stainless<br/>Steel Appliances<br/>- 22' Clear Height<br/>- Power: 277/480 phase 3<br/>- No 53' Trucks Allowed<br/>- Two Dock High Positions<br/>- LAX & 405 FWY Adjacent<br/>- Three Dock High Loading doors<br/>- One Ramp

#### PREMISES