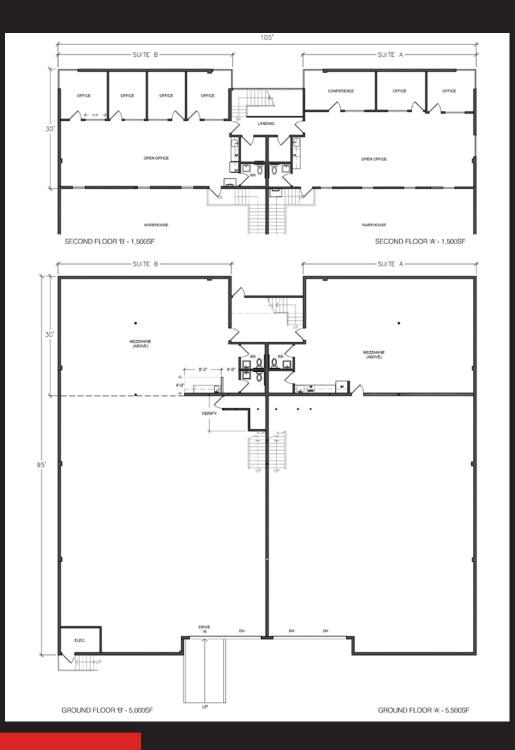

ange or withdrawal without notice.

#### FULLY RENOVATED DOCK HIGH WAREHOUSE FOR LEASE

PREMISES± 6,500-13,000 SF± 1,500-3,000 SF of Mezzanine Office SpaceSuite A and B

**RENT** \$1.95 NNN + \$0.31 Nets

OCCUPANCY Immediate

TERM 3 - 5 Years

PARKING 8-18 parking spaces Free of Cost

FEATURES- Conference Room<br/>- Two Private Offices<br/>- Restrooms Upstairs and Down<br/>- Kitchen Upstairs and Down with Stainless<br/>Steel Appliances<br/>- 22' Clear Height<br/>- Power: 277/480 phase 3<br/>- No 53' Trucks Allowed<br/>- Two Dock High Positions<br/>- LAX & 405 FWY Adjacent<br/>- Three Dock High Loading doors<br/>- One Ramp

----

WALKABILITY 75, Very Walkable

#### 828 W. HILLCREST BLVD INGLEWOOD, CA 90301













# **UNIT A**



FIRST FLOOR 5,000 S.F.



## **UNIT B**

#### PREMISES





# SITE PLAN



#### LOCATION MAP



### **NEARBY RESTAURANTS**



Gage Danley 310.899.2749 GDanley@LeeWestLA.com Lic#: 02075191



Alex Rivera 310.899.2742 ARivera@LeeWestLA.com Lic#: 01328712