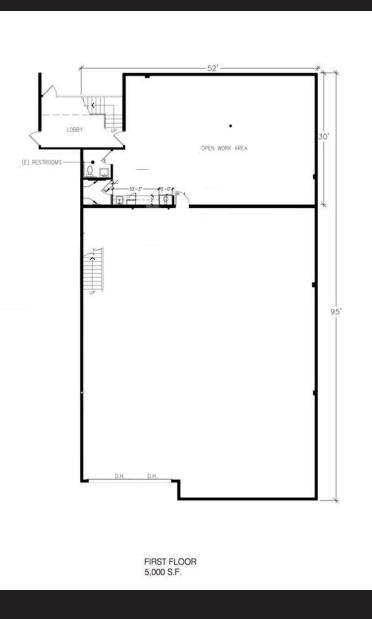

uracy of the foregoing information. Terms of sale or lease are subject to change or withdrawal without notice.

#### FULLY RENOVATED DOCK HIGH WAREHOUSE FOR LEASE

PREMISES± 6,500-13,000 SF± 1,500-3,000 SF of Mezzanine Office SpaceSuite A and B

**RENT** \$1.95 NNN + \$0.31 Nets

OCCUPANCY Immediate

TERM 3 - 5 Years

PARKING 8-18 parking spaces Free of Cost

FEATURES- Conference Room<br/>- Two Private Offices<br/>- Restrooms Upstairs and Down<br/>- Kitchen Upstairs and Down with Stainless<br/>Steel Appliances<br/>- 22' Clear Height<br/>- Power: 277/480 phase 3<br/>- No 53' Trucks Allowed<br/>- Two Dock High Positions<br/>- LAX & 405 FWY Adjacent<br/>- Three Dock High Loading doors<br/>- One Ramp

----

WALKABILITY 75, Very Walkable

#### 828 W. HILLCREST BLVD INGLEWOOD, CA 90301













# **UNIT A**



FIRST FLOOR 5,000 S.F.



## **UNIT B**

#### PREMISES





# SITE PLAN



#### LOCATION MAP



### **NEARBY RESTAURANTS**



Gage Danley 310.899.2749 GDanley@LeeWestLA.com Lic#: 02075191



Alex Rivera 310.899.2742 ARivera@LeeWestLA.com Lic#: 01328712