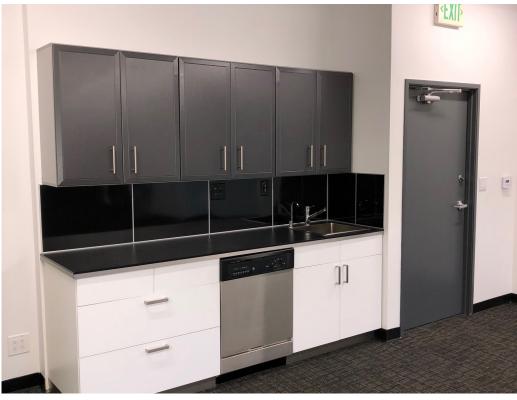

FEATURES- Conference Room<br/>- Two Private Offices<br/>- Restrooms Upstairs and Down<br/>- Kitchen Upstairs and Down with Stainless<br/>Steel Appliances<br/>- 22' Clear Height<br/>- Power: 277/480 phase 3<br/>- No 53' Trucks Allowed<br/>- Two Dock High Positions<br/>- LAX & 405 FWY Adjacent<br/>- Three Dock High Loading doors<br/>- One Ramp