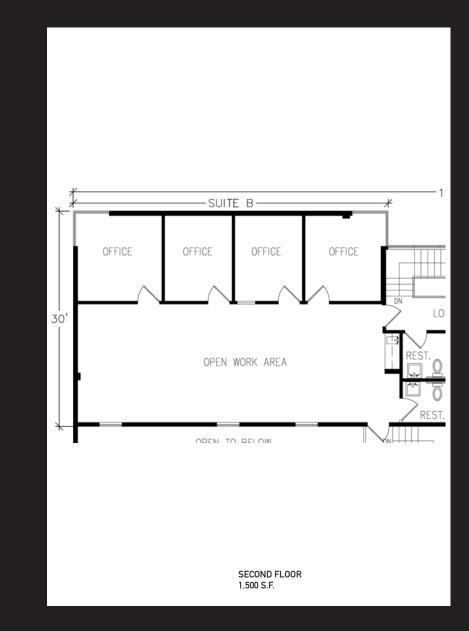

sale or lease are subject to change or withdrawal without notice.

#### FULLY RENOVATED DOCK HIGH WAREHOUSE FOR LEASE

PREMISES± 6,500-13,000 SF± 1,500-3,000 SF of Mezzanine Office SpaceSuite A and B

**RENT** \$1.95 NNN + \$0.31 Nets

OCCUPANCY Immediate

TERM 3 - 5 Years

PARKING 8-18 parking spaces Free of Cost

FEATURES- Conference Room<br/>- Two Private Offices<br/>- Restrooms Upstairs and Down<br/>- Kitchen Upstairs and Down with Stainless<br/>Steel Appliances<br/>- 22' Clear Height<br/>- Power: 277/480 phase 3<br/>- No 53' Trucks Allowed<br/>- Two Dock High Positions<br/>- LAX & 405 FWY Adjacent<br/>- Three Dock High Loading doors<br/>- One Ramp

----

WALKABILITY 75, Very Walkable

#### 828 W. HILLCREST BLVD INGLEWOOD, CA 90301













# **UNIT A**



FIRST FLOOR 5,000 S.F.



## **UNIT B**

#### PREMISES





# SITE PLAN



#### LOCATION MAP



### **NEARBY RESTAURANTS**



Gage Danley 310.899.2749 GDanley@LeeWestLA.com Lic#: 02075191



Alex Rivera 310.899.2742 ARivera@LeeWestLA.com Lic#: 01328712