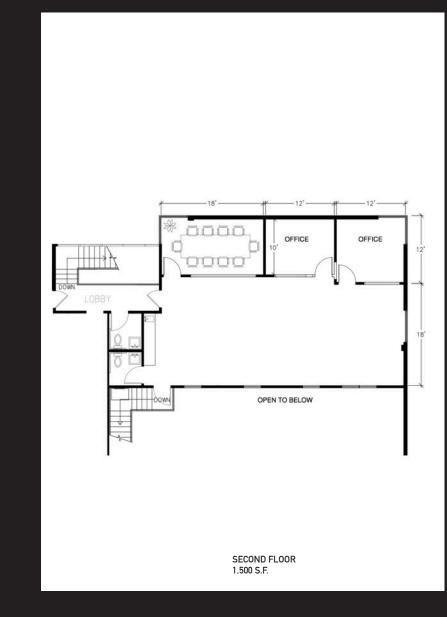

acy of the foregoing information. Terms of sale or lease are subject to change or withdrawal without notice.

#### FULLY RENOVATED DOCK HIGH WAREHOUSE FOR LEASE

PREMISES± 6,500-13,000 SF± 1,500-3,000 SF of Mezzanine Office SpaceSuite A and B

**RENT** \$1.95 NNN + \$0.31 Nets

OCCUPANCY Immediate

TERM 3 - 5 Years

PARKING 8-18 parking spaces Free of Cost

FEATURES- Conference Room<br/>- Two Private Offices<br/>- Restrooms Upstairs and Down<br/>- Kitchen Upstairs and Down with Stainless<br/>Steel Appliances<br/>- 22' Clear Height<br/>- Power: 277/480 phase 3<br/>- No 53' Trucks Allowed<br/>- Two Dock High Positions<br/>- LAX & 405 FWY Adjacent<br/>- Three Dock High Loading doors<br/>- One Ramp

----

WALKABILITY 75, Very Walkable

#### 828 W. HILLCREST BLVD INGLEWOOD, CA 90301













# **UNIT A**



FIRST FLOOR 5,000 S.F.



## **UNIT B**

#### PREMISES





# SITE PLAN



#### LOCATION MAP



### **NEARBY RESTAURANTS**



Gage Danley 310.899.2749 GDanley@LeeWestLA.com Lic#: 02075191



Alex Rivera 310.899.2742 ARivera@LeeWestLA.com Lic#: 01328712