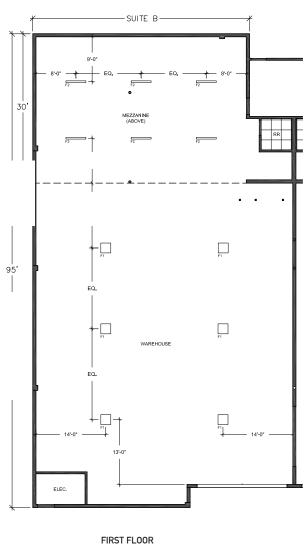

oing information. Terms of sale or lease are subject to change or withdrawal without notice.

#### FULLY RENOVATED DOCK HIGH WAREHOUSE FOR LEASE

PREMISES± 6,500-13,000 SF± 1,500-3,000 SF of Mezzanine Office SpaceSuite A and B

**RENT** \$1.95 NNN + \$0.31 Nets

OCCUPANCY Immediate

TERM 3 - 5 Years

PARKING 8-18 parking spaces Free of Cost

FEATURES- Conference Room<br/>- Two Private Offices<br/>- Restrooms Upstairs and Down<br/>- Kitchen Upstairs and Down with Stainless<br/>Steel Appliances<br/>- 22' Clear Height<br/>- Power: 277/480 phase 3<br/>- No 53' Trucks Allowed<br/>- Two Dock High Positions<br/>- LAX & 405 FWY Adjacent<br/>- Three Dock High Loading doors<br/>- One Ramp

----

WALKABILITY 75, Very Walkable

#### 828 W. HILLCREST BLVD INGLEWOOD, CA 90301













# **UNIT A**



FIRST FLOOR 5,000 S.F.



## **UNIT B**

#### PREMISES





# SITE PLAN



#### LOCATION MAP



### **NEARBY RESTAURANTS**



Gage Danley 310.899.2749 GDanley@LeeWestLA.com Lic#: 02075191



Alex Rivera 310.899.2742 ARivera@LeeWestLA.com Lic#: 01328712