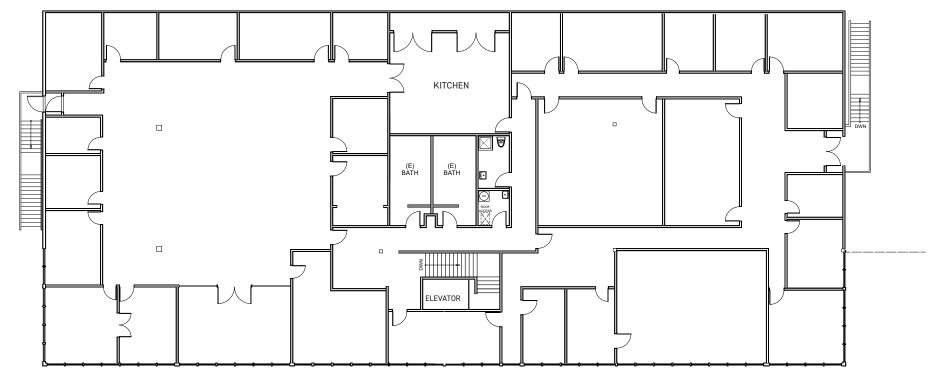

2nd Floor Office in Culver City FOR SUBLEASE

5700 BUCKINGHAM PKWY, CULVER CITY, CA 90230

**PREMISES** RENT TERM OCCUPANCY **Immediate FEATURES** Slauson

Approx ±12,000 SF (USABLE) NO LOAD FACTOR

\$1.50 / SF NNN (Nets are Extremely Low)

Flexible (Ideal is 3 Years)

Entire 2nd Floor

- Hospital Grade Mery 13 HVAC Filtration
- Approx 20 Private Offices, Conference Room, Large Kitchen, Multiple Bullpens)
- Ample Free Parking on Site
- Private Entrance (Elevator/ Stairs)
- 24/7 Access and Control of HVAC
- Fiber Service to the Building
- Private Restrooms
- Ideal for Post Production or Admin Offices
- Grill/Coffee Shop Immediately Next Door- 5601
- Convenient Access to 405 and 90 Freeways