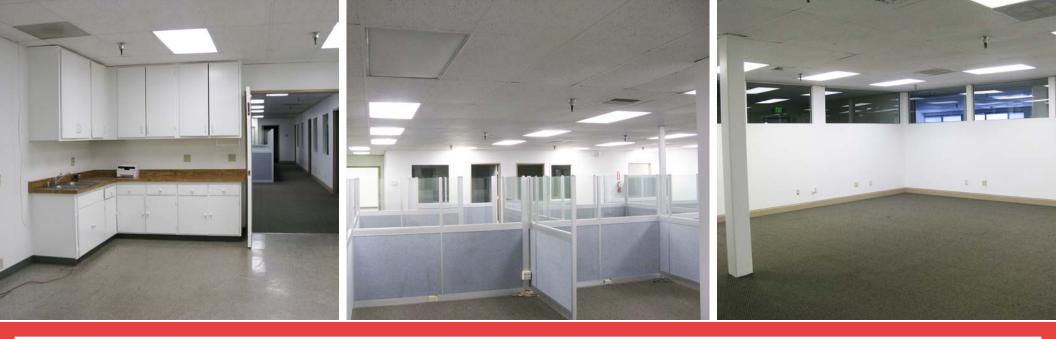

Flexible (Ideal is 3 Years)

Entire 2nd Floor

- Hospital Grade Mery 13 HVAC Filtration
- Approx 20 Private Offices, Conference Room, Large Kitchen, Multiple Bullpens)
- Ample Free Parking on Site
- Private Entrance (Elevator/ Stairs)
- 24/7 Access and Control of HVAC
- Fiber Service to the Building
- Private Restrooms
- Ideal for Post Production or Admin Offices
- Grill/Coffee Shop Immediately Next Door- 5601
- Convenient Access to 405 and 90 Freeways