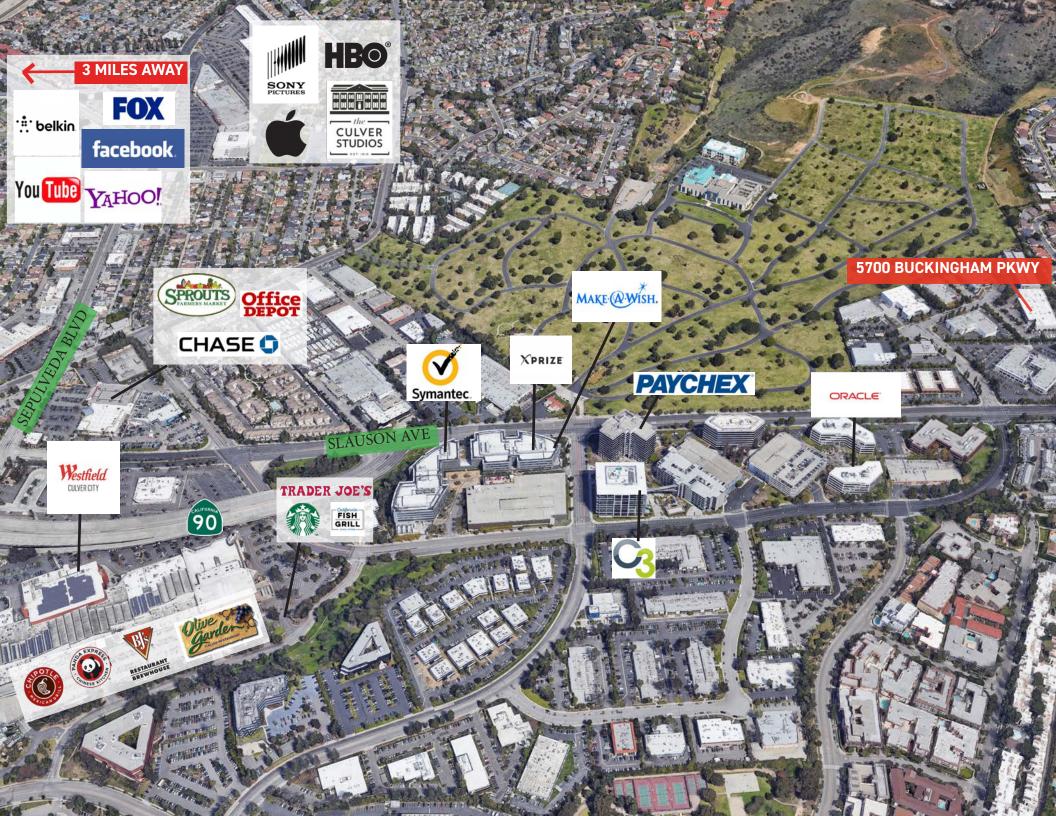

Flexible (Ideal is 3 Years)

Entire 2nd Floor

- Hospital Grade Mery 13 HVAC Filtration
- Approx 20 Private Offices, Conference Room, Large Kitchen, Multiple Bullpens)
- Ample Free Parking on Site
- Private Entrance (Elevator/ Stairs)
- 24/7 Access and Control of HVAC
- Fiber Service to the Building
- Private Restrooms
- Ideal for Post Production or Admin Offices
- Grill/Coffee Shop Immediately Next Door- 5601
- Convenient Access to 405 and 90 Freeways