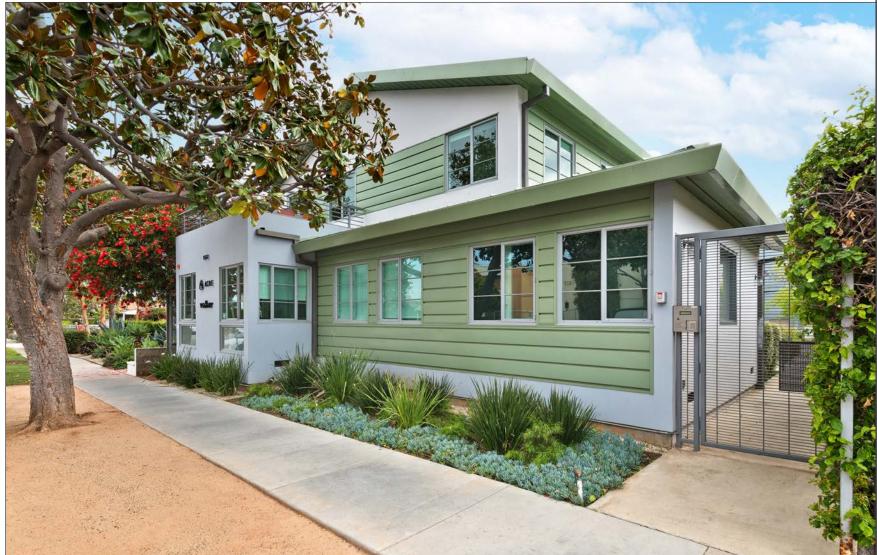

# **1512 16TH STREET** SANTA MONICA, CA 90404

FOR

E A S

FOR LEASE

### **FEATURES**

- Private Creative Studio for Lease
- Modern High End Kitchen (Sub Zero Refrigerator, Bluestar Gas Range, Dishwasher)
- Wood Floors Throughout
- Abundant Natural Light
- Operable Windows with Exceptional Airflow
  Throughout
- Self Contained HVAC
- Building Signage Visible from Street
- Offices and Open Work Space
- Easy Access to Olympic Boulevard, Metro Rail, 10 Fwy and PCH