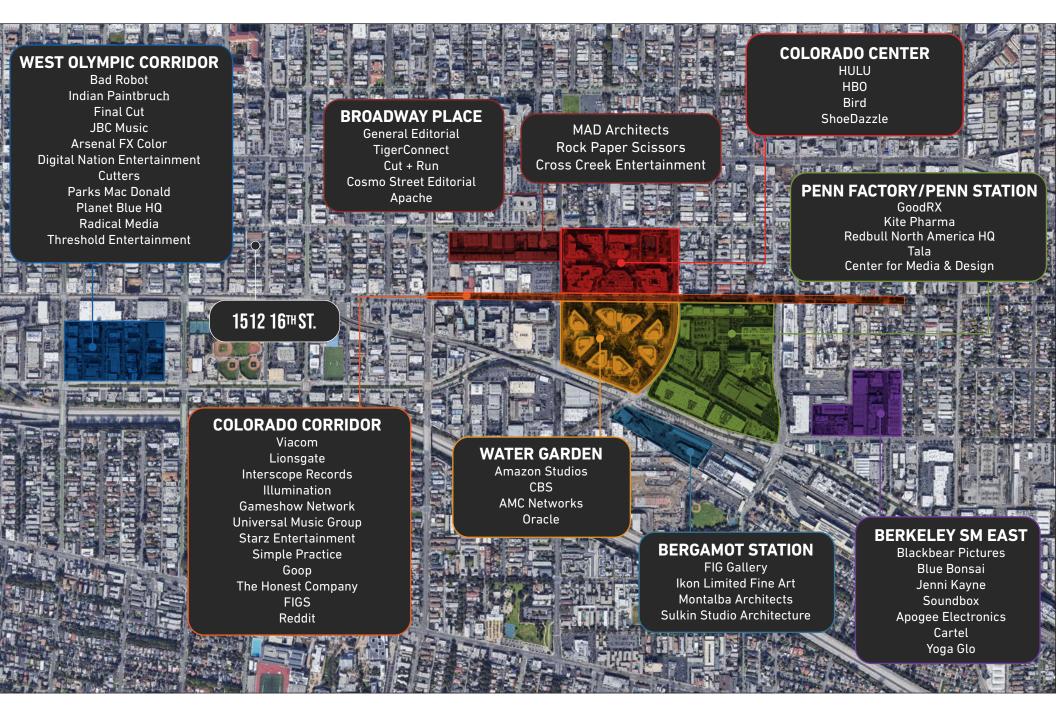

1512 16TH STREET** SANTA MONICA, CA 90404



FOR

E A S







### **FEATURES**

- Private Creative Studio for Lease
- Modern High End Kitchen (Sub Zero Refrigerator, Bluestar Gas Range, Dishwasher)
- Wood Floors Throughout
- Abundant Natural Light
- Operable Windows with Exceptional Airflow
  Throughout
- Self Contained HVAC
- Building Signage Visible from Street
- Offices and Open Work Space
- Easy Access to Olympic Boulevard, Metro Rail, 10 Fwy and PCH



No warranty or representation is made to the accuracy of the foregoing information. Terms of sale or lease are subject to change or withdrawal without notice.

#### PREMISES

TERM

OCCUPANCY

PARKING

Studio 2 - 1,200 RSF

3+ Years

Immediate

2 - 4 Spaces



FOR LEASE













#### **FLOOR PLAN**



#### **NEARBY MAJOR TENANTS**



#### **AREA AMENITIES**



### CONTACTS

## **GEORGE WILSON**

310.899.2738 gwilson@leewestla.com AGT DRE 02090678

ACRE

## **DAVID WILSON**

310.899.2707 dwilson@leewestla.com AGT DRE 00822760

### **BRAD MCCOY**

310.899.2730 bmccoy@leewestla.com BKR DRE 01938098

Lee & Associates Los Angeles West, Inc. 1508 17th Street, Santa Monica, CA 90404 www.leewestla.com | DRE 01222000

LIVISION OF LEE & ASSOCIATES