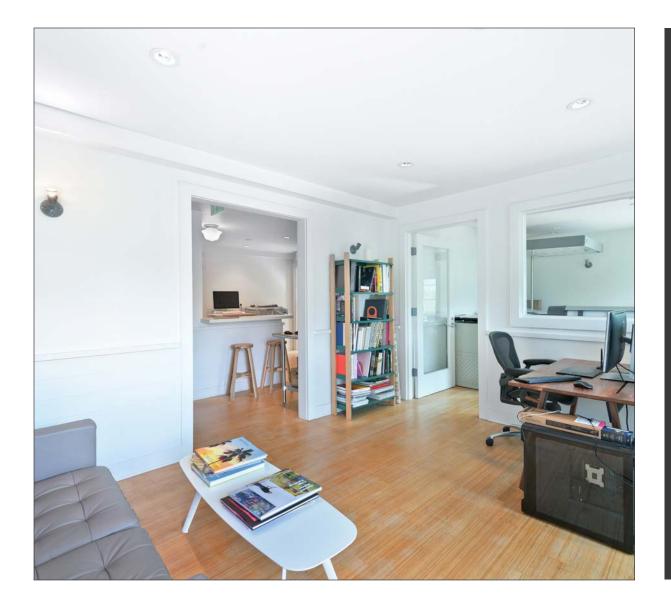

### **FEATURES**

- Private Creative Studio for Lease
- Modern High End Kitchen (Sub Zero Refrigerator, Bluestar Gas Range, Dishwasher)
- Wood Floors Throughout
- Abundant Natural Light
- Operable Windows with Exceptional Airflow
  Throughout
- Self Contained HVAC
- Building Signage Visible from Street
- Offices and Open Work Space
- Easy Access to Olympic Boulevard, Metro Rail, 10 Fwy and PCH

#### PREMISES

TERM

OCCUPANCY

PARKING

Studio 2 - 1,200 RSF

3+ Years

Immediate

2 - 4 Spaces