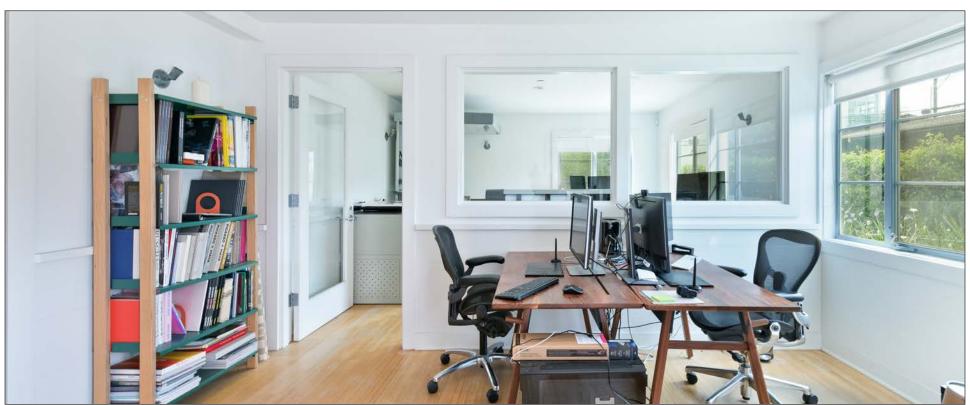

### **FEATURES**

- Private Creative Studio for Lease
- Modern High End Kitchen (Sub Zero Refrigerator, Bluestar Gas Range, Dishwasher)
- Wood Floors Throughout
- Abundant Natural Light
- Operable Windows with Exceptional Airflow
  Throughout
- Self Contained HVAC
- Building Signage Visible from Street
- Offices and Open Work Space
- Easy Access to Olympic Boulevard, Metro Rail, 10 Fwy and PCH