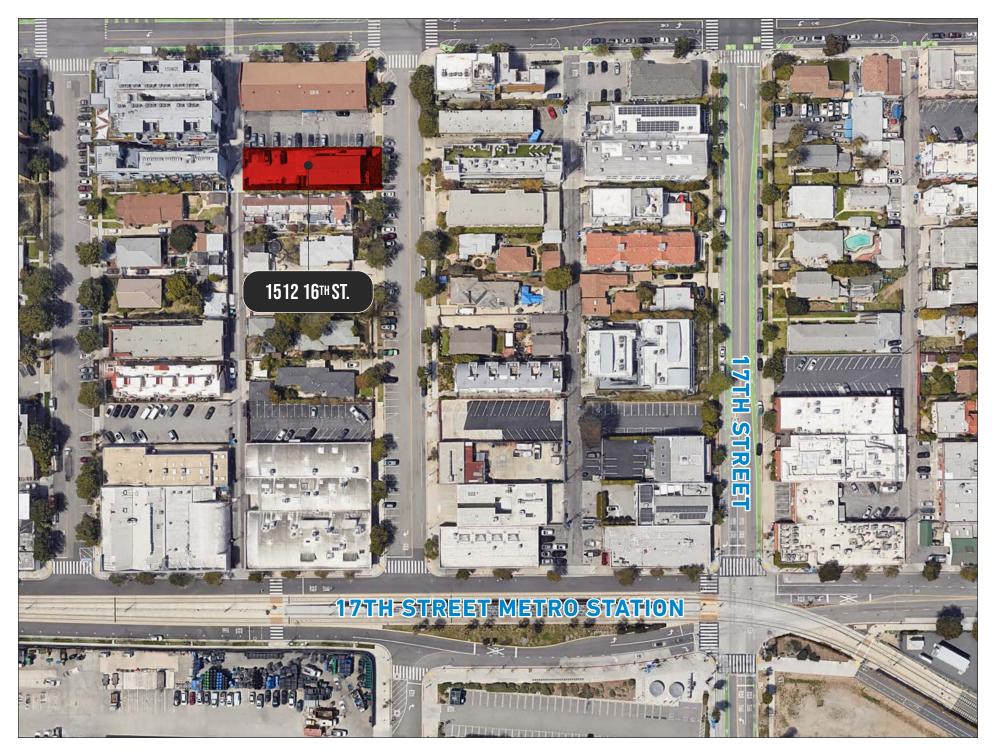

# **1512 16TH STREET** SANTA MONICA, CA 90404

FOR

E A S

### **FEATURES**

- Private Creative Studio for Lease
- Modern High End Kitchen (Sub Zero Refrigerator, Bluestar Gas Range, Dishwasher)
- Wood Floors Throughout
- Abundant Natural Light
- Operable Windows with Exceptional Airflow
  Throughout
- Self Contained HVAC
- Building Signage Visible from Street
- Offices and Open Work Space
- Easy Access to Olympic Boulevard, Metro Rail, 10 Fwy and PCH