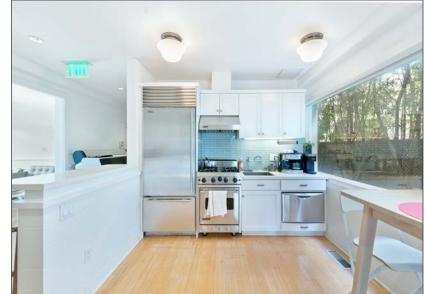

### **FEATURES**

- Private Creative Studio for Lease
- Modern High End Kitchen (Sub Zero Refrigerator, Bluestar Gas Range, Dishwasher)
- Wood Floors Throughout
- Abundant Natural Light
- Operable Windows with Exceptional Airflow
  Throughout
- Self Contained HVAC
- Building Signage Visible from Street
- Offices and Open Work Space
- Easy Access to Olympic Boulevard, Metro Rail, 10 Fwy and PCH