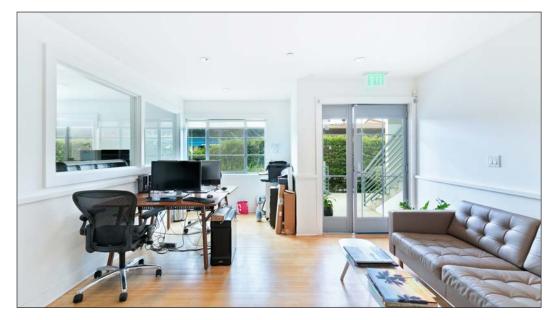

### **FEATURES**

- Private Creative Studio for Lease
- Modern High End Kitchen (Sub Zero Refrigerator, Bluestar Gas Range, Dishwasher)
- Wood Floors Throughout
- Abundant Natural Light
- Operable Windows with Exceptional Airflow
  Throughout
- Self Contained HVAC
- Building Signage Visible from Street
- Offices and Open Work Space
- Easy Access to Olympic Boulevard, Metro Rail, 10 Fwy and PCH

#### PREMISES

TERM

OCCUPANCY

PARKING

Studio 2 - 1,200 RSF

3+ Years

Immediate

2 - 4 Spaces