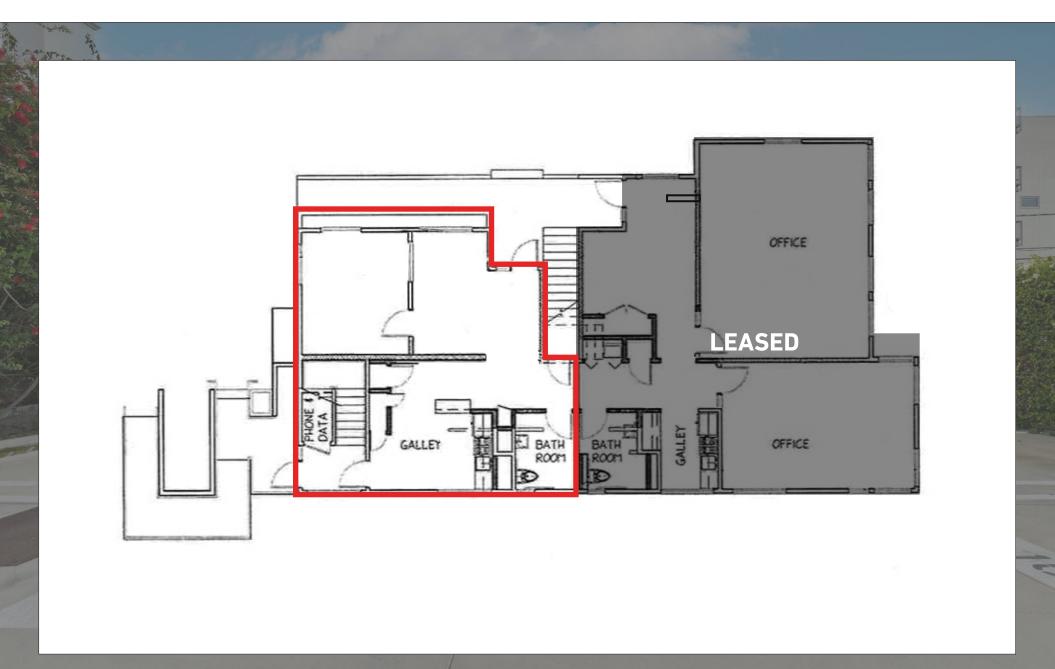

#### **FLOOR PLAN**

#### PREMISES

TERM

OCCUPANCY

PARKING

Studio 2 - 1,200 RSF

3+ Years

Immediate

2 - 4 Spaces