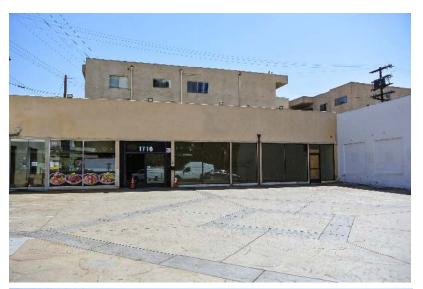

/ SF NNN    |
|---------------|--------------------|
| AVAILABLE SF: | ±1,750 SF          |
| SPACE TYPE:   | Retail             |
| OCCUPANCY:    | Immediate          |
| PARKING:      | On-Site with Valet |
| ZONING:       | LAM2               |
| CROSS STREET: | Santa Monica Blvd  |

#### HIGHLIGHTS

- Located in the rear of a strip center just south of the intersection at Santa Monica and Sepulveda Boulevards.
- Other tenants in Strip Center are Zankou Chicken and Serve2Enjoy
- Other nearby retailers include Zankou Chicken, Fat Burger, Al's Hot Chicken, Del Taco, Coffee Bean and Tea Leaf, Jamba Juice, Starbucks, Berri's Kitchen, C+M (Coffee and Milk), etc.
- Short Distance from 405 Freeway on and off-ramps

#### Paul Brehme

Principal 310-899-2755 pbrehme@leewestla.com DRE# 01476686





Lee & Associates | Los Angeles West, Inc. 1508 17<sup>th</sup> St. Santa Monica, CA 90404 310-899-2700 www.leewestla.com DRE# 01222000

No warranty or representation is made to the accuracy of the foregoing information. Terms of sale or lease are subject to change or withdrawal without notice.



### **EXECUTIVE SUMMARY**



A DIVISION OF





## LEE & CURRENT TENANT IMPROVEMENTS





### **SPACE PRIOR TO LAST TENANT**





### **AERIAL PHOTO**





### **AERIAL PHOTO**





#### **LOCATION MAP**