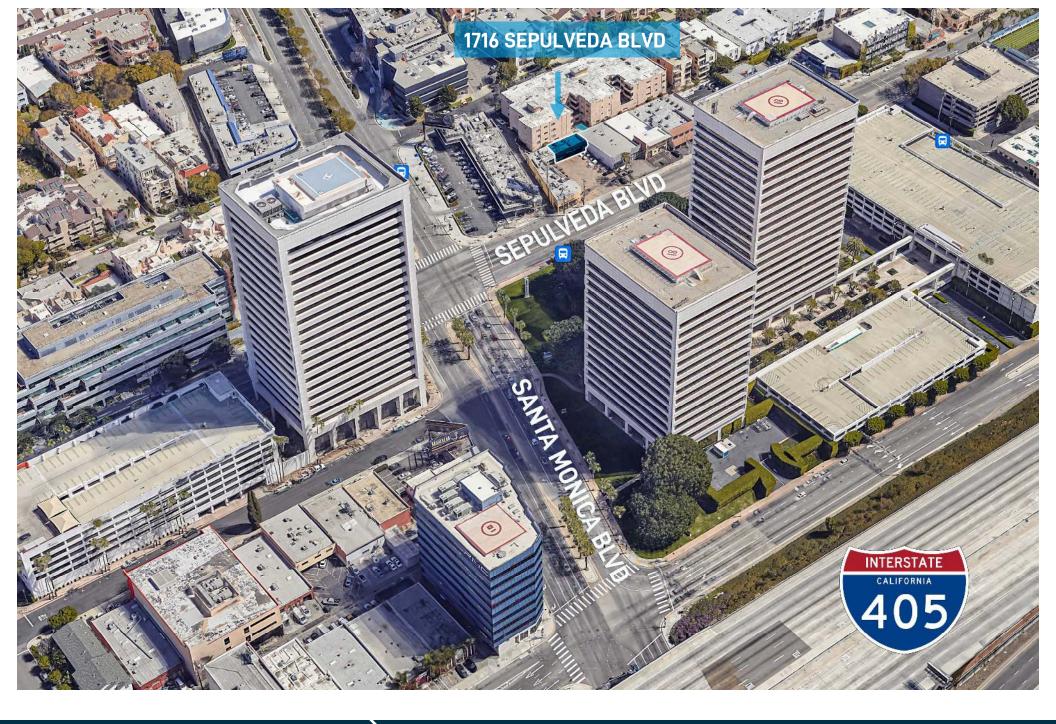

### **AERIAL PHOTO**

#### HIGHLIGHTS

- Located in the rear of a strip center just south of the intersection at Santa Monica and Sepulveda Boulevards.
- Other tenants in Strip Center are Zankou Chicken and Serve2Enjoy
- Other nearby retailers include Zankou Chicken, Fat Burger, Al's Hot Chicken, Del Taco, Coffee Bean and Tea Leaf, Jamba Juice, Starbucks, Berri's Kitchen, C+M (Coffee and Milk), etc.
- Short Distance from 405 Freeway on and off-ramps