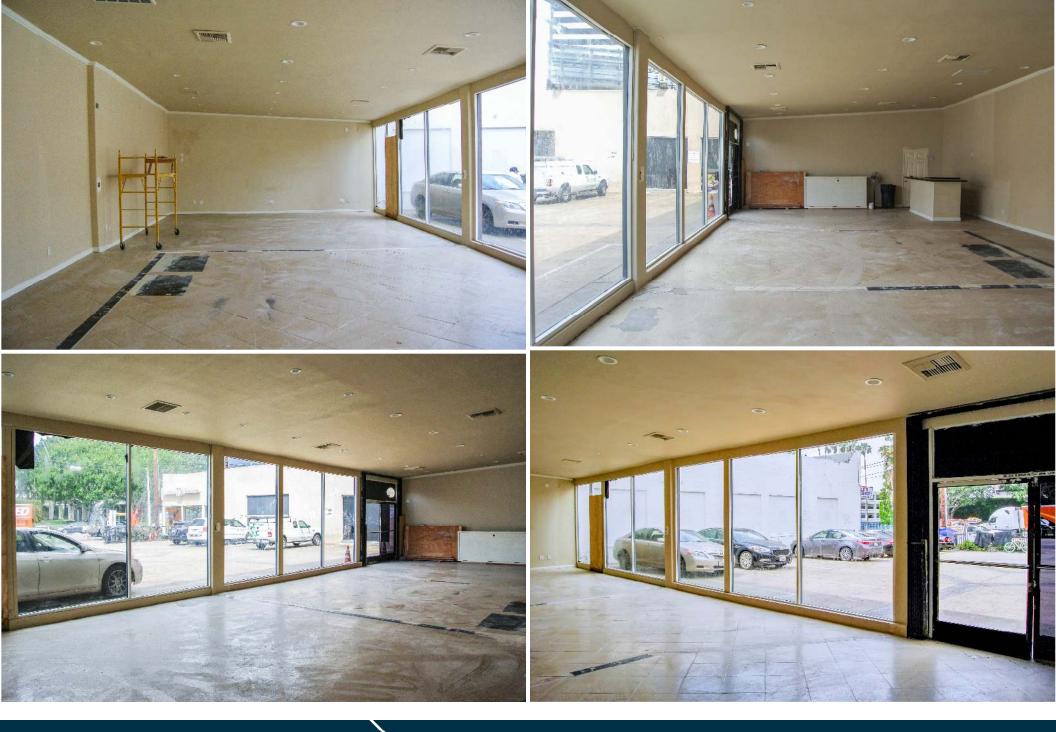

nica and Sepulveda Boulevards.
- Other tenants in Strip Center are Zankou Chicken and Serve2Enjoy
- Other nearby retailers include Zankou Chicken, Fat Burger, Al's Hot Chicken, Del Taco, Coffee Bean and Tea Leaf, Jamba Juice, Starbucks, Berri's Kitchen, C+M (Coffee and Milk), etc.
- Short Distance from 405 Freeway on and off-ramps

#### Paul Brehme

Principal 310-899-2755 pbrehme@leewestla.com DRE# 01476686





Lee & Associates | Los Angeles West, Inc. 1508 17<sup>th</sup> St. Santa Monica, CA 90404 310-899-2700 www.leewestla.com DRE# 01222000

No warranty or representation is made to the accuracy of the foregoing information. Terms of sale or lease are subject to change or withdrawal without notice.



### **EXECUTIVE SUMMARY**



A DIVISION OF





## LEE & CURRENT TENANT IMPROVEMENTS





### **SPACE PRIOR TO LAST TENANT**





### **AERIAL PHOTO**





### **AERIAL PHOTO**





#### **LOCATION MAP**