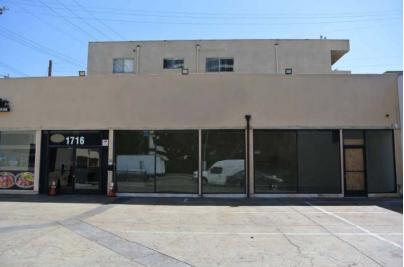

#### 1716 SEPULVEDA BLVD

| ASKING RENT:  | \$4.00 / SF NNN    |
|---------------|--------------------|
| AVAILABLE SF: | ±1,750 SF          |
| SPACE TYPE:   | Retail             |
| OCCUPANCY:    | Immediate          |
| PARKING:      | On-Site with Valet |
| ZONING:       | LAM2               |
| CROSS STREET: | Santa Monica Blvd  |