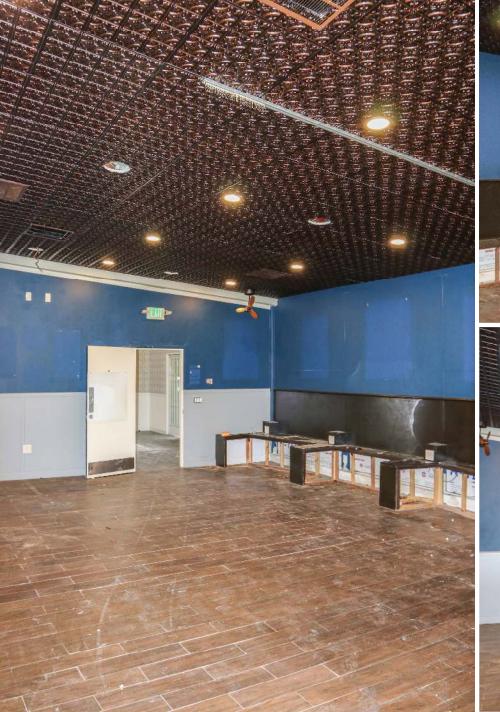

f a strip center just south of the intersection at Santa Monica and Sepulveda Boulevards.
- Other tenants in Strip Center are Zankou Chicken and Serve2Enjoy
- Other nearby retailers include Zankou Chicken, Fat Burger, Al's Hot Chicken, Del Taco, Coffee Bean and Tea Leaf, Jamba Juice, Starbucks, Berri's Kitchen, C+M (Coffee and Milk), etc.
- Short Distance from 405 Freeway on and off-ramps

#### Paul Brehme

Principal 310-899-2755 pbrehme@leewestla.com DRE# 01476686





Lee & Associates | Los Angeles West, Inc. 1508 17<sup>th</sup> St. Santa Monica, CA 90404 310-899-2700 www.leewestla.com DRE# 01222000

No warranty or representation is made to the accuracy of the foregoing information. Terms of sale or lease are subject to change or withdrawal without notice.



### **EXECUTIVE SUMMARY**



A DIVISION OF





## LEE & CURRENT TENANT IMPROVEMENTS





### **SPACE PRIOR TO LAST TENANT**





### **AERIAL PHOTO**





### **AERIAL PHOTO**





#### **LOCATION MAP**