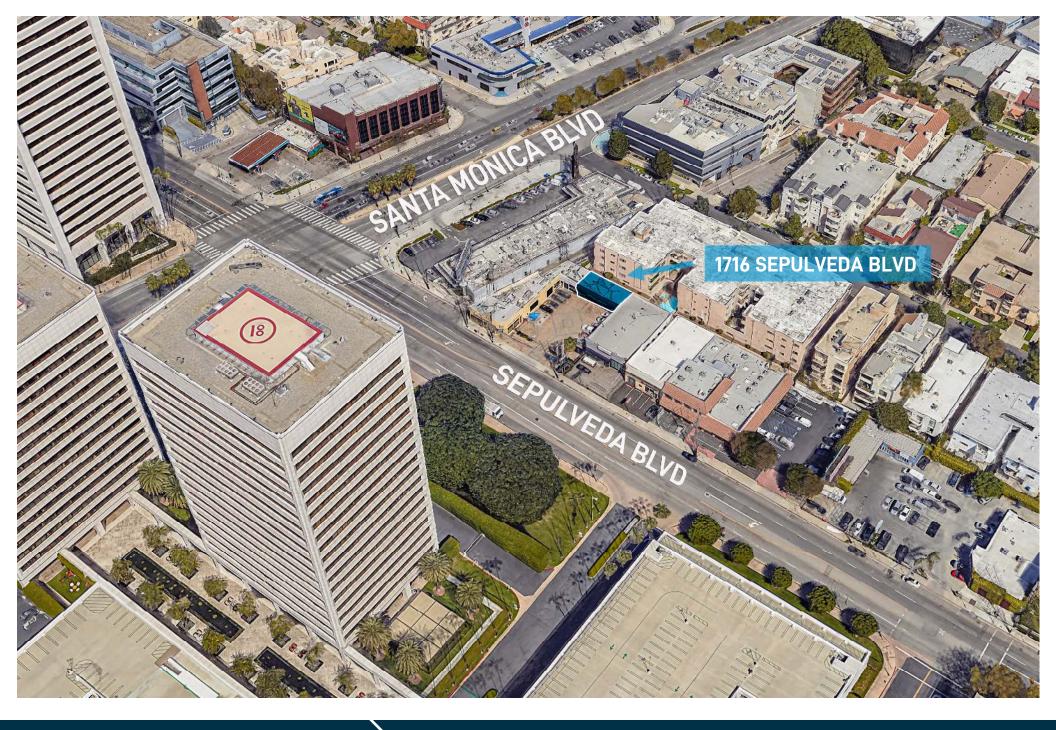

enants in Strip Center are Zankou Chicken and Serve2Enjoy
- Other nearby retailers include Zankou Chicken, Fat Burger, Al's Hot Chicken, Del Taco, Coffee Bean and Tea Leaf, Jamba Juice, Starbucks, Berri's Kitchen, C+M (Coffee and Milk), etc.
- Short Distance from 405 Freeway on and off-ramps

#### Paul Brehme

Principal 310-899-2755 pbrehme@leewestla.com DRE# 01476686





Lee & Associates | Los Angeles West, Inc. 1508 17<sup>th</sup> St. Santa Monica, CA 90404 310-899-2700 www.leewestla.com DRE# 01222000

No warranty or representation is made to the accuracy of the foregoing information. Terms of sale or lease are subject to change or withdrawal without notice.



### **EXECUTIVE SUMMARY**



A DIVISION OF





## LEE & CURRENT TENANT IMPROVEMENTS





### **SPACE PRIOR TO LAST TENANT**





### **AERIAL PHOTO**





### **AERIAL PHOTO**





#### **LOCATION MAP**