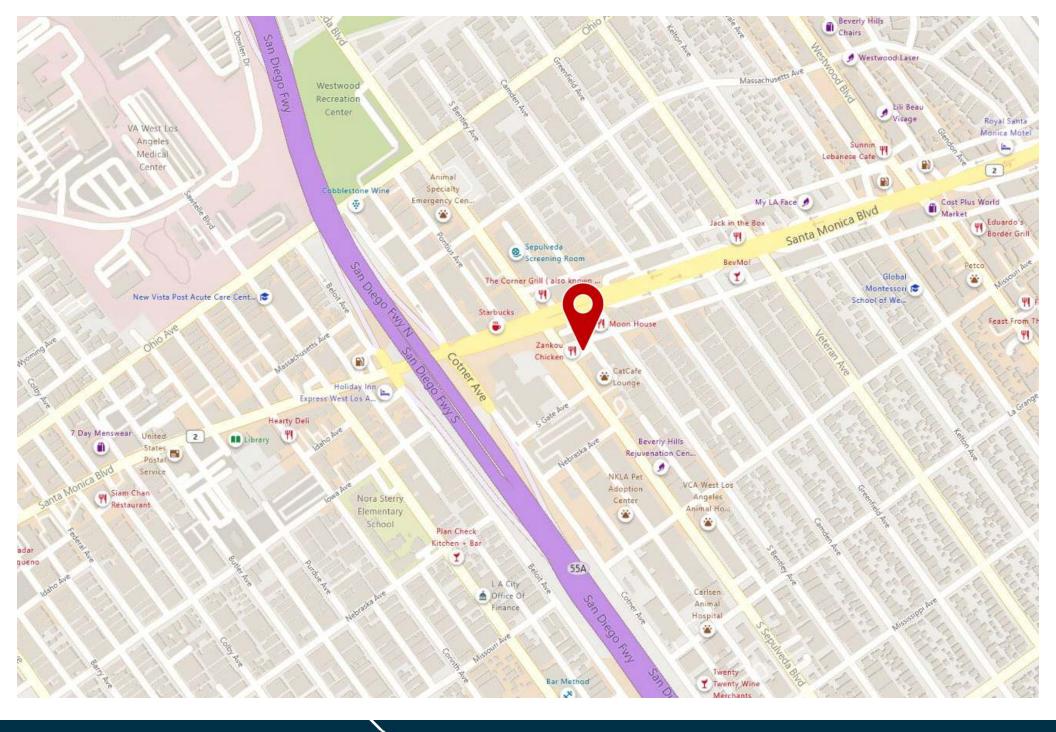

Enjoy
- Other nearby retailers include Zankou Chicken, Fat Burger, Al's Hot Chicken, Del Taco, Coffee Bean and Tea Leaf, Jamba Juice, Starbucks, Berri's Kitchen, C+M (Coffee and Milk), etc.
- Short Distance from 405 Freeway on and off-ramps

#### Paul Brehme

Principal 310-899-2755 pbrehme@leewestla.com DRE# 01476686





Lee & Associates | Los Angeles West, Inc. 1508 17<sup>th</sup> St. Santa Monica, CA 90404 310-899-2700 www.leewestla.com DRE# 01222000

No warranty or representation is made to the accuracy of the foregoing information. Terms of sale or lease are subject to change or withdrawal without notice.



### **EXECUTIVE SUMMARY**



A DIVISION OF





## LEE & CURRENT TENANT IMPROVEMENTS





### **SPACE PRIOR TO LAST TENANT**





### **AERIAL PHOTO**





### **AERIAL PHOTO**





#### **LOCATION MAP**