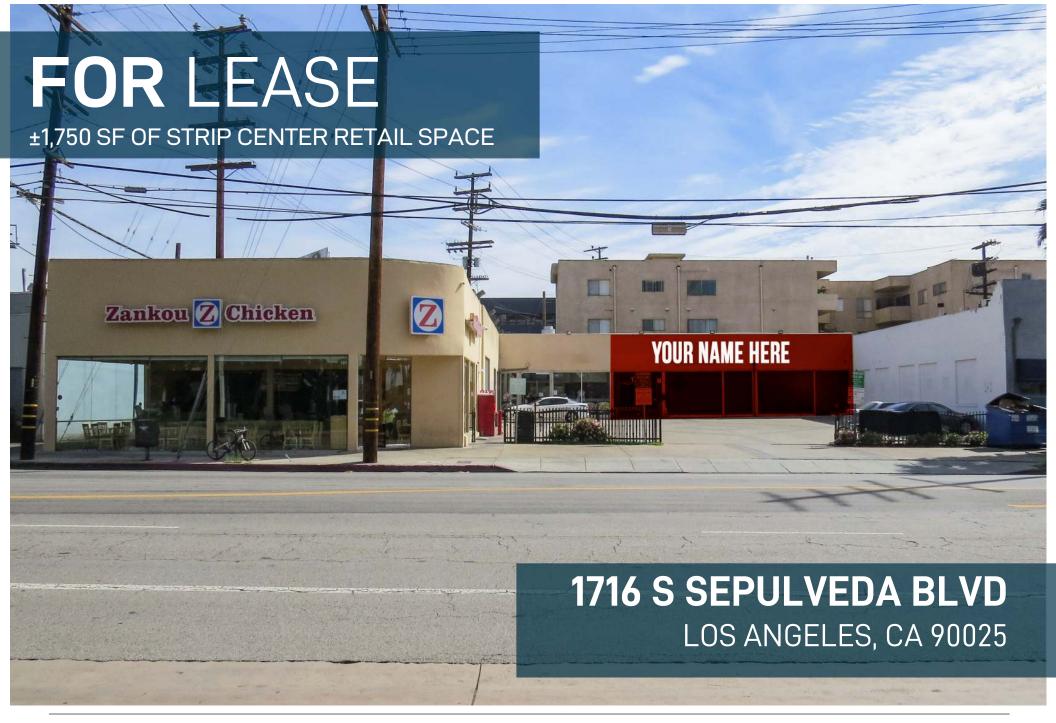

# **EXECUTIVE SUMMARY**

|               | 1716 SEPULVEDA BLVD                          |
|---------------|----------------------------------------------|
|               |                                              |
| ASKING RENT:  | \$3.50 / SF NNN ( Nets approx. \$1.00 / SF ) |
| AVAILABLE SF: | ±1,750 SF                                    |
| SPACE TYPE:   | Retail                                       |
| OCCUPANCY:    | Immediate                                    |
| PARKING:      | On-Site with Valet                           |
| ZONING:       | LAM2                                         |
| CROSS STREET: | Santa Monica Blvd                            |

### **HIGHLIGHTS**

- Located in the rear of a strip center just south of the intersection at Santa Monica and Sepulveda Boulevards.
- Other tenants in Strip Center are Zankou Chicken and Serve2Enjoy
- Other nearby retailers include Zankou Chicken, Fat Burger, Al's Hot Chicken, Del Taco, Coffee Bean and Tea Leaf, Jamba Juice, Starbucks, Berri's Kitchen, C+M (Coffee and Milk), etc.
- Short Distance from 405 Freeway on and off-ramps