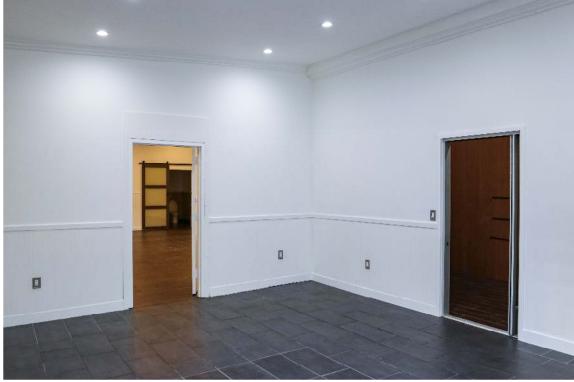

# **EXECUTIVE SUMMARY**

|               | 1716 SEPULVEDA BLVD                          |
|---------------|----------------------------------------------|
|               |                                              |
| ASKING RENT:  | \$3.50 / SF NNN ( Nets approx. \$1.00 / SF ) |
| AVAILABLE SF: | ±1,750 SF                                    |
| SPACE TYPE:   | Retail                                       |
| OCCUPANCY:    | Immediate                                    |
| PARKING:      | On-Site with Valet                           |
| ZONING:       | LAM2                                         |
| CROSS STREET: | Santa Monica Blvd                            |

### **HIGHLIGHTS**

- Located in the rear of a strip center just south of the intersection at Santa Monica and Sepulveda Boulevards.
- Other tenants in Strip Center are Zankou Chicken and Serve2Enjoy
- Other nearby retailers include Zankou Chicken, Fat Burger, Al's Hot Chicken, Del Taco, Coffee Bean and Tea Leaf, Jamba Juice, Starbucks, Berri's Kitchen, C+M (Coffee and Milk), etc.
- Short Distance from 405 Freeway on and off-ramps