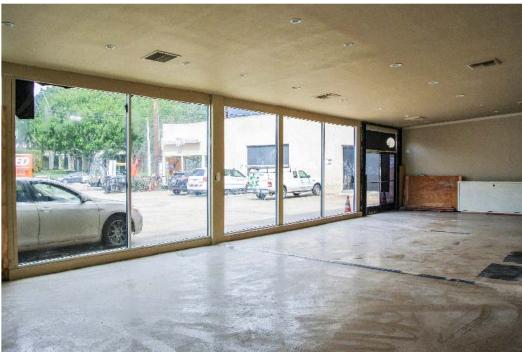

# **EXECUTIVE SUMMARY**

|               | 1716 SEPULVEDA BLVD                          |
|---------------|----------------------------------------------|
|               |                                              |
| ASKING RENT:  | \$3.50 / SF NNN ( Nets approx. \$1.00 / SF ) |
| AVAILABLE SF: | ±1,750 SF                                    |
| SPACE TYPE:   | Retail                                       |
| OCCUPANCY:    | Immediate                                    |
| PARKING:      | On-Site with Valet                           |
| ZONING:       | LAM2                                         |
| CROSS STREET: | Santa Monica Blvd                            |

### **HIGHLIGHTS**

- Located in the rear of a strip center just south of the intersection at Santa Monica and Sepulveda Boulevards.
- Other tenants in Strip Center are Zankou Chicken and Serve2Enjoy
- Other nearby retailers include Zankou Chicken, Fat Burger, Al's Hot Chicken, Del Taco, Coffee Bean and Tea Leaf, Jamba Juice, Starbucks, Berri's Kitchen, C+M (Coffee and Milk), etc.
- Short Distance from 405 Freeway on and off-ramps