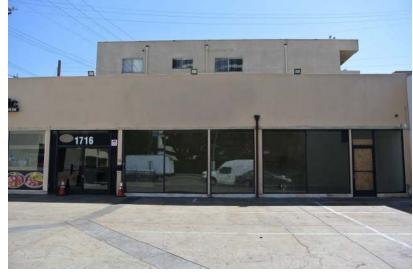

# **EXECUTIVE SUMMARY**

|               | 1716 SEPULVEDA BLVD                          |
|---------------|----------------------------------------------|
|               |                                              |
| ASKING RENT:  | \$3.50 / SF NNN ( Nets approx. \$1.00 / SF ) |
| AVAILABLE SF: | ±1,750 SF                                    |
| SPACE TYPE:   | Retail                                       |
| OCCUPANCY:    | Immediate                                    |
| PARKING:      | On-Site with Valet                           |
| ZONING:       | LAM2                                         |
| CROSS STREET: | Santa Monica Blvd                            |

### **HIGHLIGHTS**

- Located in the rear of a strip center just south of the intersection at Santa Monica and Sepulveda Boulevards.
- Other tenants in Strip Center are Zankou Chicken and Serve2Enjoy
- Other nearby retailers include Zankou Chicken, Fat Burger, Al's Hot Chicken, Del Taco, Coffee Bean and Tea Leaf, Jamba Juice, Starbucks, Berri's Kitchen, C+M (Coffee and Milk), etc.
- Short Distance from 405 Freeway on and off-ramps