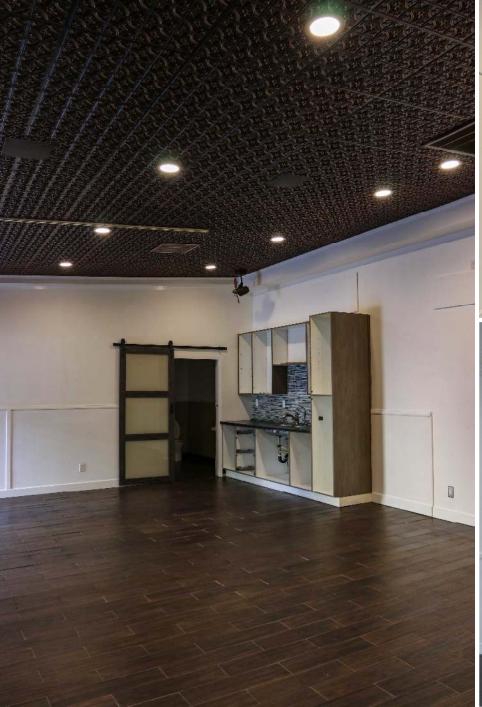

# **EXECUTIVE SUMMARY**

|               | 1716 SEPULVEDA BLVD                          |
|---------------|----------------------------------------------|
|               |                                              |
| ASKING RENT:  | \$3.50 / SF NNN ( Nets approx. \$1.00 / SF ) |
| AVAILABLE SF: | ±1,750 SF                                    |
| SPACE TYPE:   | Retail                                       |
| OCCUPANCY:    | Immediate                                    |
| PARKING:      | On-Site with Valet                           |
| ZONING:       | LAM2                                         |
| CROSS STREET: | Santa Monica Blvd                            |

### **HIGHLIGHTS**

- Located in the rear of a strip center just south of the intersection at Santa Monica and Sepulveda Boulevards.
- Other tenants in Strip Center are Zankou Chicken and Serve2Enjoy
- Other nearby retailers include Zankou Chicken, Fat Burger, Al's Hot Chicken, Del Taco, Coffee Bean and Tea Leaf, Jamba Juice, Starbucks, Berri's Kitchen, C+M (Coffee and Milk), etc.
- Short Distance from 405 Freeway on and off-ramps