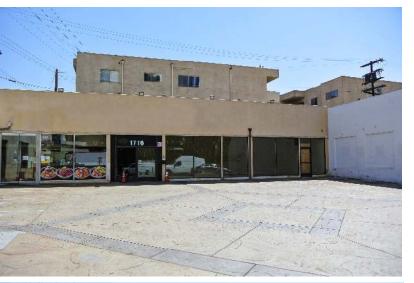

# **EXECUTIVE SUMMARY**

|               | 1716 SEPULVEDA BLVD                          |
|---------------|----------------------------------------------|
|               |                                              |
| ASKING RENT:  | \$3.50 / SF NNN ( Nets approx. \$1.00 / SF ) |
| AVAILABLE SF: | ±1,750 SF                                    |
| SPACE TYPE:   | Retail                                       |
| OCCUPANCY:    | Immediate                                    |
| PARKING:      | On-Site with Valet                           |
| ZONING:       | LAM2                                         |
| CROSS STREET: | Santa Monica Blvd                            |

### **HIGHLIGHTS**

- Located in the rear of a strip center just south of the intersection at Santa Monica and Sepulveda Boulevards.
- Other tenants in Strip Center are Zankou Chicken and Serve2Enjoy
- Other nearby retailers include Zankou Chicken, Fat Burger, Al's Hot Chicken, Del Taco, Coffee Bean and Tea Leaf, Jamba Juice, Starbucks, Berri's Kitchen, C+M (Coffee and Milk), etc.
- Short Distance from 405 Freeway on and off-ramps