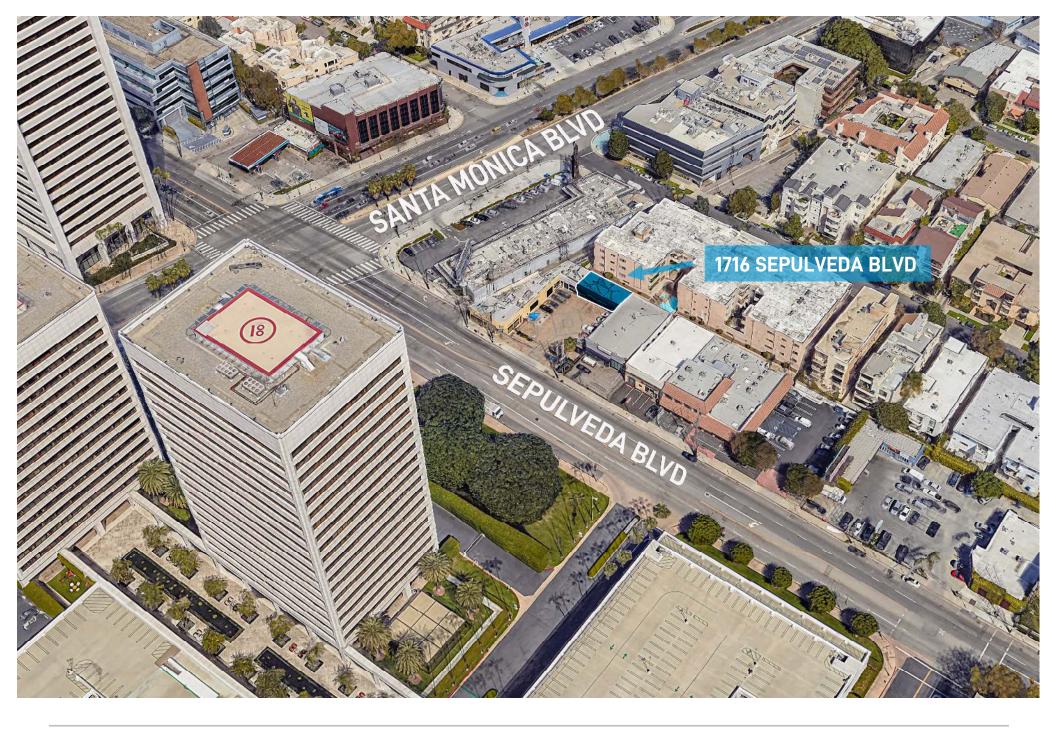

# **EXECUTIVE SUMMARY**

|               | 1716 SEPULVEDA BLVD                          |
|---------------|----------------------------------------------|
|               |                                              |
| ASKING RENT:  | \$3.50 / SF NNN ( Nets approx. \$1.00 / SF ) |
| AVAILABLE SF: | ±1,750 SF                                    |
| SPACE TYPE:   | Retail                                       |
| OCCUPANCY:    | Immediate                                    |
| PARKING:      | On-Site with Valet                           |
| ZONING:       | LAM2                                         |
| CROSS STREET: | Santa Monica Blvd                            |

### **HIGHLIGHTS**

- Located in the rear of a strip center just south of the intersection at Santa Monica and Sepulveda Boulevards.
- Other tenants in Strip Center are Zankou Chicken and Serve2Enjoy
- Other nearby retailers include Zankou Chicken, Fat Burger, Al's Hot Chicken, Del Taco, Coffee Bean and Tea Leaf, Jamba Juice, Starbucks, Berri's Kitchen, C+M (Coffee and Milk), etc.
- Short Distance from 405 Freeway on and off-ramps