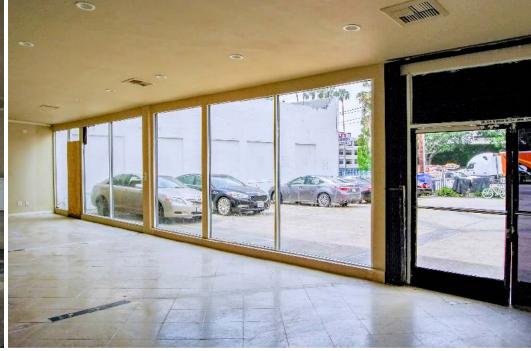

# **EXECUTIVE SUMMARY**

|               | 1716 SEPULVEDA BLVD                          |
|---------------|----------------------------------------------|
|               |                                              |
| ASKING RENT:  | \$3.50 / SF NNN ( Nets approx. \$1.00 / SF ) |
| AVAILABLE SF: | ±1,750 SF                                    |
| SPACE TYPE:   | Retail                                       |
| OCCUPANCY:    | Immediate                                    |
| PARKING:      | On-Site with Valet                           |
| ZONING:       | LAM2                                         |
| CROSS STREET: | Santa Monica Blvd                            |

### **HIGHLIGHTS**

- Located in the rear of a strip center just south of the intersection at Santa Monica and Sepulveda Boulevards.
- Other tenants in Strip Center are Zankou Chicken and Serve2Enjoy
- Other nearby retailers include Zankou Chicken, Fat Burger, Al's Hot Chicken, Del Taco, Coffee Bean and Tea Leaf, Jamba Juice, Starbucks, Berri's Kitchen, C+M (Coffee and Milk), etc.
- Short Distance from 405 Freeway on and off-ramps