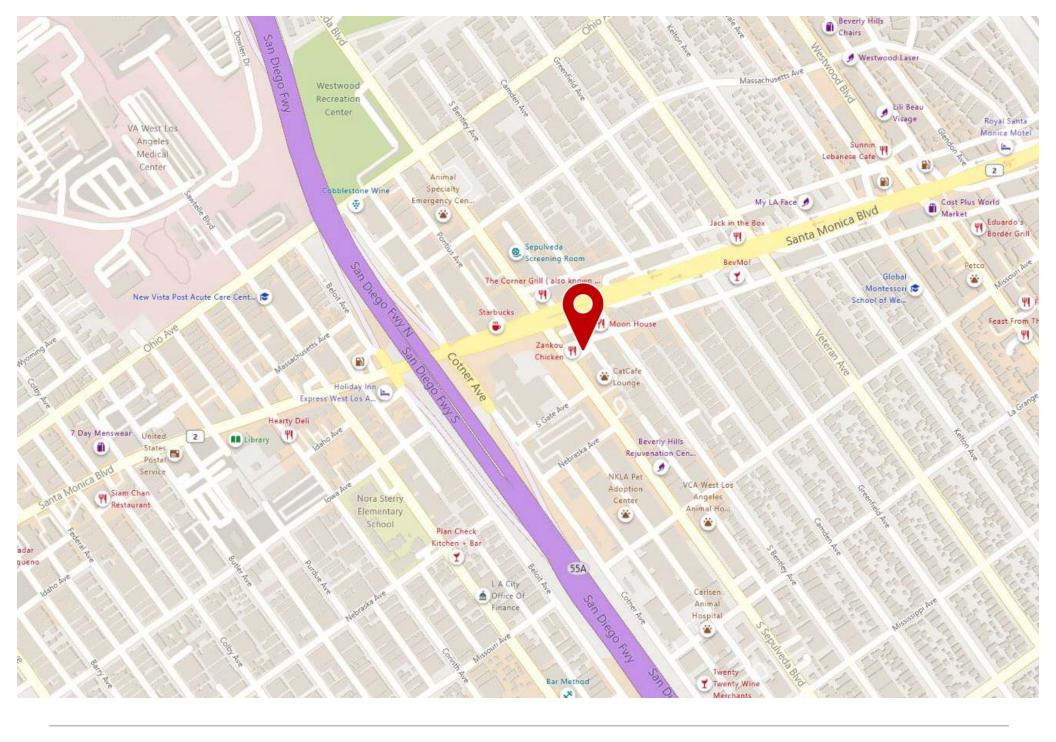

# **EXECUTIVE SUMMARY**

|               | 1716 SEPULVEDA BLVD                          |
|---------------|----------------------------------------------|
|               |                                              |
| ASKING RENT:  | \$3.50 / SF NNN ( Nets approx. \$1.00 / SF ) |
| AVAILABLE SF: | ±1,750 SF                                    |
| SPACE TYPE:   | Retail                                       |
| OCCUPANCY:    | Immediate                                    |
| PARKING:      | On-Site with Valet                           |
| ZONING:       | LAM2                                         |
| CROSS STREET: | Santa Monica Blvd                            |

### **HIGHLIGHTS**

- Located in the rear of a strip center just south of the intersection at Santa Monica and Sepulveda Boulevards.
- Other tenants in Strip Center are Zankou Chicken and Serve2Enjoy
- Other nearby retailers include Zankou Chicken, Fat Burger, Al's Hot Chicken, Del Taco, Coffee Bean and Tea Leaf, Jamba Juice, Starbucks, Berri's Kitchen, C+M (Coffee and Milk), etc.
- Short Distance from 405 Freeway on and off-ramps