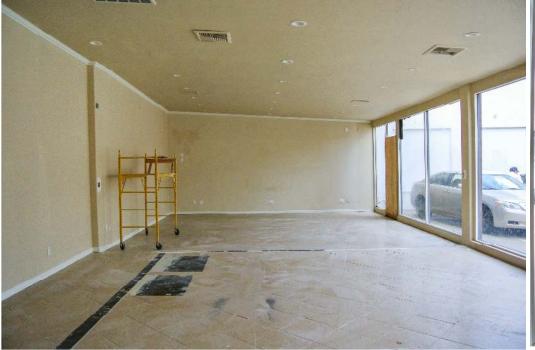

# **EXECUTIVE SUMMARY**

|               | 1716 SEPULVEDA BLVD                          |
|---------------|----------------------------------------------|
|               |                                              |
| ASKING RENT:  | \$3.50 / SF NNN ( Nets approx. \$1.00 / SF ) |
| AVAILABLE SF: | ±1,750 SF                                    |
| SPACE TYPE:   | Retail                                       |
| OCCUPANCY:    | Immediate                                    |
| PARKING:      | On-Site with Valet                           |
| ZONING:       | LAM2                                         |
| CROSS STREET: | Santa Monica Blvd                            |

### **HIGHLIGHTS**

- Located in the rear of a strip center just south of the intersection at Santa Monica and Sepulveda Boulevards.
- Other tenants in Strip Center are Zankou Chicken and Serve2Enjoy
- Other nearby retailers include Zankou Chicken, Fat Burger, Al's Hot Chicken, Del Taco, Coffee Bean and Tea Leaf, Jamba Juice, Starbucks, Berri's Kitchen, C+M (Coffee and Milk), etc.
- Short Distance from 405 Freeway on and off-ramps