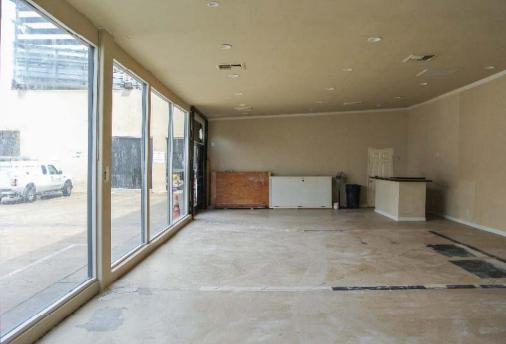

# **EXECUTIVE SUMMARY**

|               | 1716 SEPULVEDA BLVD                          |
|---------------|----------------------------------------------|
|               |                                              |
| ASKING RENT:  | \$3.50 / SF NNN ( Nets approx. \$1.00 / SF ) |
| AVAILABLE SF: | ±1,750 SF                                    |
| SPACE TYPE:   | Retail                                       |
| OCCUPANCY:    | Immediate                                    |
| PARKING:      | On-Site with Valet                           |
| ZONING:       | LAM2                                         |
| CROSS STREET: | Santa Monica Blvd                            |

### **HIGHLIGHTS**

- Located in the rear of a strip center just south of the intersection at Santa Monica and Sepulveda Boulevards.
- Other tenants in Strip Center are Zankou Chicken and Serve2Enjoy
- Other nearby retailers include Zankou Chicken, Fat Burger, Al's Hot Chicken, Del Taco, Coffee Bean and Tea Leaf, Jamba Juice, Starbucks, Berri's Kitchen, C+M (Coffee and Milk), etc.
- Short Distance from 405 Freeway on and off-ramps