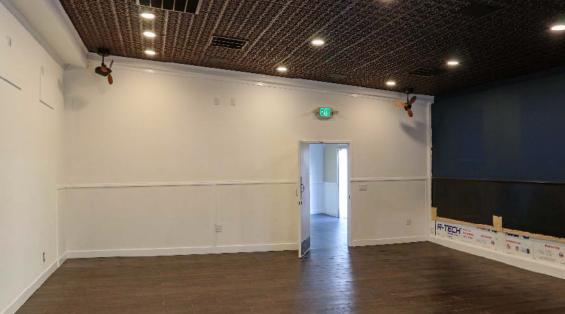

# **EXECUTIVE SUMMARY**

|               | 1716 SEPULVEDA BLVD                          |
|---------------|----------------------------------------------|
|               |                                              |
| ASKING RENT:  | \$3.50 / SF NNN ( Nets approx. \$1.00 / SF ) |
| AVAILABLE SF: | ±1,750 SF                                    |
| SPACE TYPE:   | Retail                                       |
| OCCUPANCY:    | Immediate                                    |
| PARKING:      | On-Site with Valet                           |
| ZONING:       | LAM2                                         |
| CROSS STREET: | Santa Monica Blvd                            |

### **HIGHLIGHTS**

- Located in the rear of a strip center just south of the intersection at Santa Monica and Sepulveda Boulevards.
- Other tenants in Strip Center are Zankou Chicken and Serve2Enjoy
- Other nearby retailers include Zankou Chicken, Fat Burger, Al's Hot Chicken, Del Taco, Coffee Bean and Tea Leaf, Jamba Juice, Starbucks, Berri's Kitchen, C+M (Coffee and Milk), etc.
- Short Distance from 405 Freeway on and off-ramps