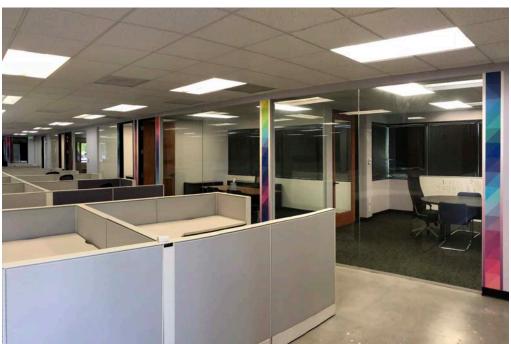

call Culver City their home.

**PREMISES** ± 6,000 SF First Floor

± 6,000 SF Second Floor

± 12,000 SF Total Building

**RATE** \$2.55 Plus OPEX (\$0.68 PSF)

PARKING Free Parking

**OPEX** \$0.68 PSF

FEATURES - Office Spaces with Glass Offices and Conference Rooms

 New Kitchens with Black Granite Counter Tops, Kitchen Island and Stainless Appliances

- Great Natural Light

- Full window line on all four sides

 Centrally Located at the foot of the Marina FWY with Easy Access to the 405 Freeway and Adjacent to the Culver City Mall

LOCATION

6059 Bristol Parkway is located at Culver Pointe, comprised of multi-tenant office and single-user properties. The property enjoys excellent access to the San Diego (405) and Marina del Rey (90) Freeways and LAX

## FIRST FLOOR - ± 6,000 SF











## SECOND FLOOR - ± 6,000 SF













#### **AMENITY MAP**



#### SITE PLAN





#### TELECOM AVAILABILITY REPORT

| 6059 Bristol Parkway, Culver City, CA 90230                                           |                         |  |  |  |  |  |  |  |
|---------------------------------------------------------------------------------------|-------------------------|--|--|--|--|--|--|--|
| CREATED FOR Alex Rivera COMPANY Lee & Associates West                                 |                         |  |  |  |  |  |  |  |
| LOCAL EXCHANGE CARRIER ATT SERVING CENTRAL OFFICE DISTANCE FROM CO 9,098 feet NPA-NXX | LSANCA07DS0团<br>310-215 |  |  |  |  |  |  |  |

| CATEGORY              | SERVICE                                                                              | LIT      | MRC