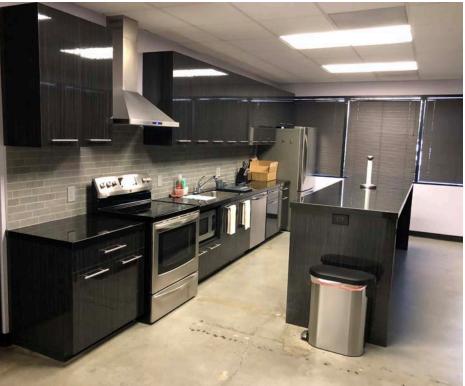

 New Kitchens with Black Granite Counter Tops, Kitchen Island and Stainless Appliances

- Great Natural Light

- Full window line on all four sides

 Centrally Located at the foot of the Marina FWY with Easy Access to the 405 Freeway and Adjacent to the Culver City Mall