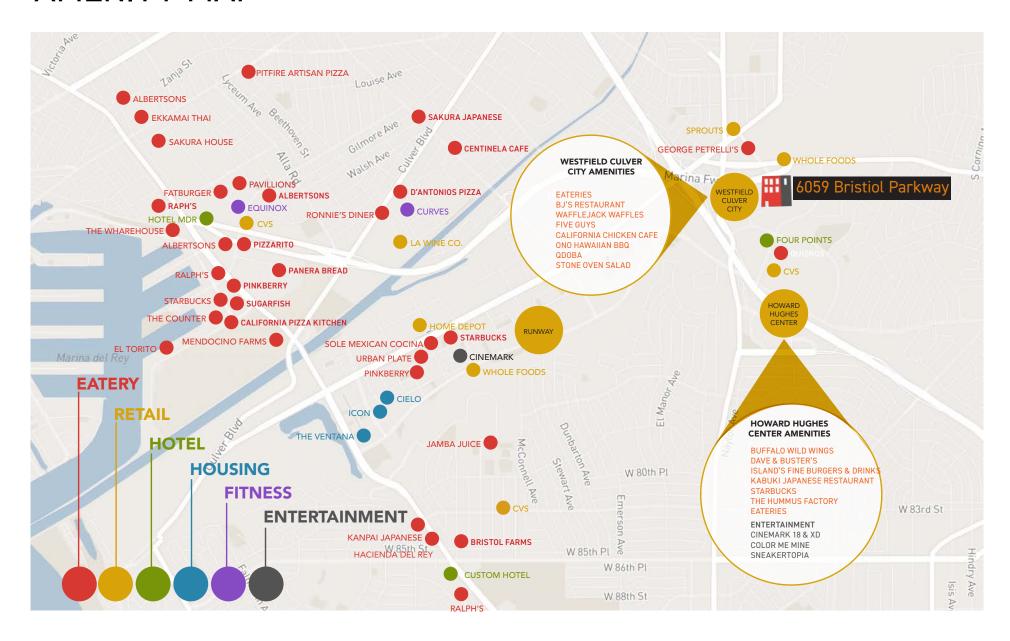

± 6,000 SF Second Floor

± 12,000 SF Total Building

**RATE** \$2.55 Plus OPEX (\$0.68 PSF)

PARKING Free Parking

**OPEX** \$0.68 PSF

FEATURES - Office Spaces with Glass Offices and Conference Rooms

 New Kitchens with Black Granite Counter Tops, Kitchen Island and Stainless Appliances

- Great Natural Light

- Full window line on all four sides

 Centrally Located at the foot of the Marina FWY with Easy Access to the 405 Freeway and Adjacent to the Culver City Mall

LOCATION

6059 Bristol Parkway is located at Culver Pointe, comprised of multi-tenant office and single-user properties. The property enjoys excellent access to the San Diego (405) and Marina del Rey (90) Freeways and LAX

## FIRST FLOOR - ± 6,000 SF











## SECOND FLOOR - ± 6,000 SF













#### **AMENITY MAP**



#### SITE PLAN





#### TELECOM AVAILABILITY REPORT

| 6059 Bristol Parkway, Culver City, CA 90230                                           |                         |  |  |  |  |  |  |  |
|---------------------------------------------------------------------------------------|-------------------------|--|--|--|--|--|--|--|
| CREATED FOR Alex Rivera COMPANY Lee & Associates West                                 |                         |  |  |  |  |  |  |  |
| LOCAL EXCHANGE CARRIER ATT SERVING CENTRAL OFFICE DISTANCE FROM CO 9,098 feet NPA-NXX | LSANCA07DS0团<br>310-215 |  |  |  |  |  |  |  |

| CATEGORY              | SERVICE                                                                              | LIT      | MRC            | SPEEDS