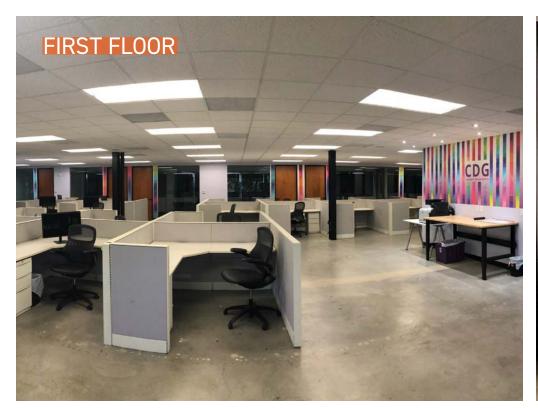

**PREMISES** ± 6,000 SF First Floor

± 6,000 SF Second Floor

± 12,000 SF Total Building

**RATE** \$2.55 Plus OPEX (\$0.68 PSF)

PARKING Free Parking

**OPEX** \$0.68 PSF

FEATURES - Office Spaces with Glass Offices and Conference Rooms

## FIRST FLOOR - ± 6,000 SF