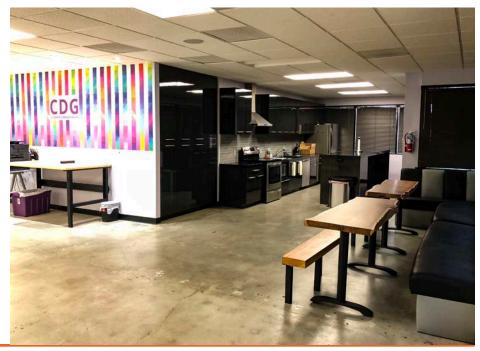

all Culver City their home.

**PREMISES** ± 6,000 SF First Floor

± 6,000 SF Second Floor

± 12,000 SF Total Building

**RATE** \$2.55 Plus OPEX (\$0.68 PSF)

PARKING Free Parking

**OPEX** \$0.68 PSF

FEATURES - Office Spaces with Glass Offices and Conference Rooms

 New Kitchens with Black Granite Counter Tops, Kitchen Island and Stainless Appliances

- Great Natural Light

- Full window line on all four sides

 Centrally Located at the foot of the Marina FWY with Easy Access to the 405 Freeway and Adjacent to the Culver City Mall

LOCATION

6059 Bristol Parkway is located at Culver Pointe, comprised of multi-tenant office and single-user properties. The property enjoys excellent access to the San Diego (405) and Marina del Rey (90) Freeways and LAX

## FIRST FLOOR - ± 6,000 SF











## SECOND FLOOR - ± 6,000 SF













#### **AMENITY MAP**



#### SITE PLAN





#### TELECOM AVAILABILITY REPORT

| 6059 Bristol Parkway, Culver City, CA 90230                                           |                         |  |  |  |  |  |  |  |
|---------------------------------------------------------------------------------------|-------------------------|--|--|--|--|--|--|--|
| CREATED FOR Alex Rivera COMPANY Lee & Associates West                                 |                         |  |  |  |  |  |  |  |
| LOCAL EXCHANGE CARRIER ATT SERVING CENTRAL OFFICE DISTANCE FROM CO 9,098 feet NPA-NXX | LSANCA07DS0团<br>310-215 |  |  |  |  |  |  |  |

| CATEGORY              | SERVICE                                                                              | LIT      | MRC