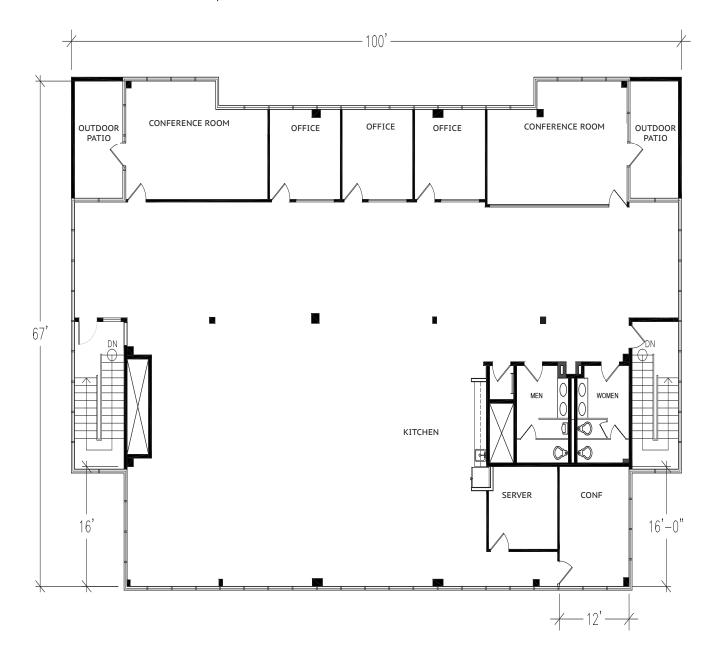

REMISES** ± 6,000 SF First Floor

± 6,000 SF Second Floor

± 12,000 SF Total Building

**RATE** \$2.55 Plus OPEX (\$0.68 PSF)

PARKING Free Parking

**OPEX** \$0.68 PSF

FEATURES - Office Spaces with Glass Offices and Conference Rooms

 New Kitchens with Black Granite Counter Tops, Kitchen Island and Stainless Appliances

- Great Natural Light

- Full window line on all four sides

 Centrally Located at the foot of the Marina FWY with Easy Access to the 405 Freeway and Adjacent to the Culver City Mall

LOCATION

6059 Bristol Parkway is located at Culver Pointe, comprised of multi-tenant office and single-user properties. The property enjoys excellent access to the San Diego (405) and Marina del Rey (90) Freeways and LAX

## FIRST FLOOR - ± 6,000 SF











## SECOND FLOOR - ± 6,000 SF













#### **AMENITY MAP**



#### SITE PLAN





#### TELECOM AVAILABILITY REPORT

| 6059 Bristol Parkway, Culver City, CA 90230                                           |                         |  |  |  |  |  |  |  |
|---------------------------------------------------------------------------------------|-------------------------|--|--|--|--|--|--|--|
| CREATED FOR Alex Rivera COMPANY Lee & Associates West                                 |                         |  |  |  |  |  |  |  |
| LOCAL EXCHANGE CARRIER ATT SERVING CENTRAL OFFICE DISTANCE FROM CO 9,098 feet NPA-NXX | LSANCA07DS0团<br>310-215 |  |  |  |  |  |  |  |

| CATEGORY              | SERVICE                                                                              | LIT      | MRC            | SPEEDS