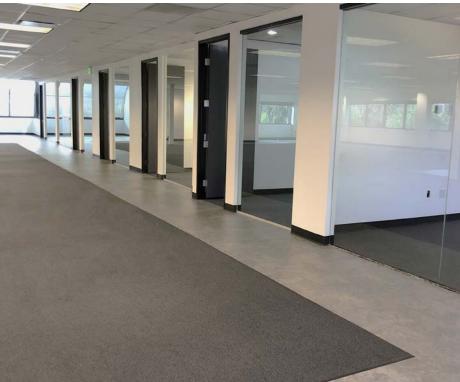

SES** ± 6,000 SF First Floor

± 6,000 SF Second Floor

± 12,000 SF Total Building

**RATE** \$2.55 Plus OPEX (\$0.68 PSF)

PARKING Free Parking

**OPEX** \$0.68 PSF

FEATURES - Office Spaces with Glass Offices and Conference Rooms

 New Kitchens with Black Granite Counter Tops, Kitchen Island and Stainless Appliances

- Great Natural Light

- Full window line on all four sides

 Centrally Located at the foot of the Marina FWY with Easy Access to the 405 Freeway and Adjacent to the Culver City Mall

LOCATION

6059 Bristol Parkway is located at Culver Pointe, comprised of multi-tenant office and single-user properties. The property enjoys excellent access to the San Diego (405) and Marina del Rey (90) Freeways and LAX

## FIRST FLOOR - ± 6,000 SF











## SECOND FLOOR - ± 6,000 SF













#### **AMENITY MAP**



#### SITE PLAN





#### TELECOM AVAILABILITY REPORT

| 6059 Bristol Parkway, Culver City, CA 90230                                           |                         |  |  |  |  |  |  |  |
|---------------------------------------------------------------------------------------|-------------------------|--|--|--|--|--|--|--|
| CREATED FOR Alex Rivera COMPANY Lee & Associates West                                 |                         |  |  |  |  |  |  |  |
| LOCAL EXCHANGE CARRIER ATT SERVING CENTRAL OFFICE DISTANCE FROM CO 9,098 feet NPA-NXX | LSANCA07DS0团<br>310-215 |  |  |  |  |  |  |  |

| CATEGORY              | SERVICE                                                                              | LIT      | MRC            | SPEEDS