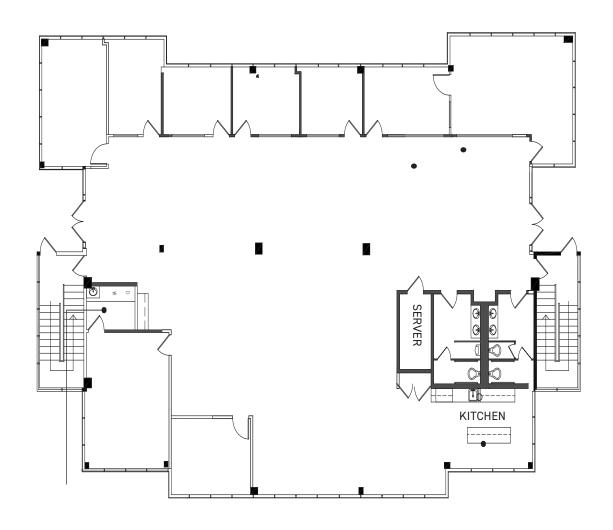

OK now call Culver City their home.

**PREMISES** ± 6,000 SF First Floor

± 6,000 SF Second Floor

± 12,000 SF Total Building

**RATE** \$2.55 Plus OPEX (\$0.68 PSF)

PARKING Free Parking

**OPEX** \$0.68 PSF

FEATURES - Office Spaces with Glass Offices and Conference Rooms

 New Kitchens with Black Granite Counter Tops, Kitchen Island and Stainless Appliances

- Great Natural Light

- Full window line on all four sides

 Centrally Located at the foot of the Marina FWY with Easy Access to the 405 Freeway and Adjacent to the Culver City Mall

LOCATION

6059 Bristol Parkway is located at Culver Pointe, comprised of multi-tenant office and single-user properties. The property enjoys excellent access to the San Diego (405) and Marina del Rey (90) Freeways and LAX

## FIRST FLOOR - ± 6,000 SF











## SECOND FLOOR - ± 6,000 SF













#### **AMENITY MAP**



#### SITE PLAN





#### TELECOM AVAILABILITY REPORT

| 6059 Bristol Parkway, Culver City, CA 90230                                           |                         |  |  |  |  |  |  |  |
|---------------------------------------------------------------------------------------|-------------------------|--|--|--|--|--|--|--|
| CREATED FOR Alex Rivera COMPANY Lee & Associates West                                 |                         |  |  |  |  |  |  |  |
| LOCAL EXCHANGE CARRIER ATT SERVING CENTRAL OFFICE DISTANCE FROM CO 9,098 feet NPA-NXX | LSANCA07DS0团<br>310-215 |  |  |  |  |  |  |  |

| CATEGORY              | SERVICE                                                                              | LIT