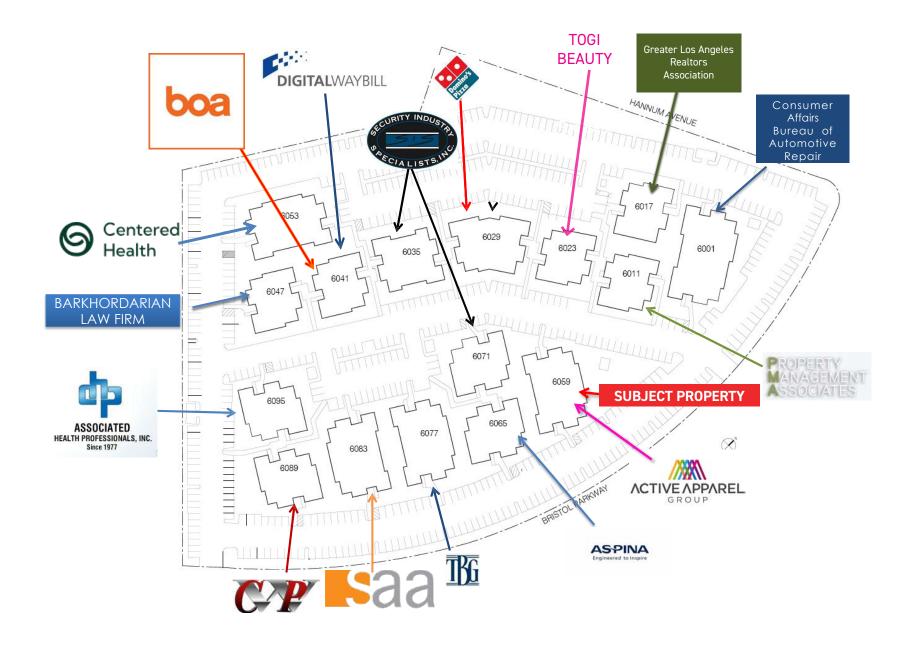

Floor

± 12,000 SF Total Building

**RATE** \$2.55 Plus OPEX (\$0.68 PSF)

PARKING Free Parking

**OPEX** \$0.68 PSF

FEATURES - Office Spaces with Glass Offices and Conference Rooms

 New Kitchens with Black Granite Counter Tops, Kitchen Island and Stainless Appliances

- Great Natural Light

- Full window line on all four sides

 Centrally Located at the foot of the Marina FWY with Easy Access to the 405 Freeway and Adjacent to the Culver City Mall

LOCATION

6059 Bristol Parkway is located at Culver Pointe, comprised of multi-tenant office and single-user properties. The property enjoys excellent access to the San Diego (405) and Marina del Rey (90) Freeways and LAX

## FIRST FLOOR - ± 6,000 SF











## SECOND FLOOR - ± 6,000 SF













#### **AMENITY MAP**



#### SITE PLAN





#### TELECOM AVAILABILITY REPORT

| 6059 Bristol Parkway, Culver City, CA 90230                                           |                         |  |  |  |  |  |  |  |
|---------------------------------------------------------------------------------------|-------------------------|--|--|--|--|--|--|--|
| CREATED FOR Alex Rivera COMPANY Lee & Associates West                                 |                         |  |  |  |  |  |  |  |
| LOCAL EXCHANGE CARRIER ATT SERVING CENTRAL OFFICE DISTANCE FROM CO 9,098 feet NPA-NXX | LSANCA07DS0团<br>310-215 |  |  |  |  |  |  |  |

| CATEGORY              | SERVICE                                                                              | LIT      | MRC            | SPEEDS