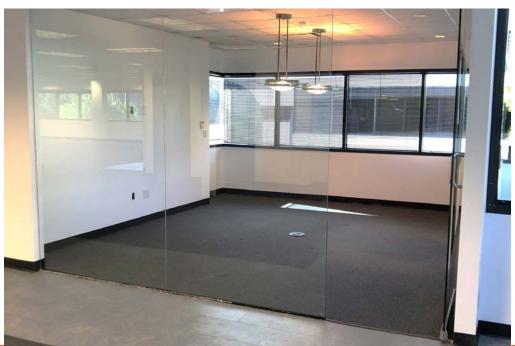

S** ± 6,000 SF First Floor

± 6,000 SF Second Floor

± 12,000 SF Total Building

**RATE** \$2.55 Plus OPEX (\$0.68 PSF)

PARKING Free Parking

**OPEX** \$0.68 PSF

FEATURES - Office Spaces with Glass Offices and Conference Rooms

 New Kitchens with Black Granite Counter Tops, Kitchen Island and Stainless Appliances

- Great Natural Light

- Full window line on all four sides

 Centrally Located at the foot of the Marina FWY with Easy Access to the 405 Freeway and Adjacent to the Culver City Mall

LOCATION

6059 Bristol Parkway is located at Culver Pointe, comprised of multi-tenant office and single-user properties. The property enjoys excellent access to the San Diego (405) and Marina del Rey (90) Freeways and LAX

## FIRST FLOOR - ± 6,000 SF











## SECOND FLOOR - ± 6,000 SF













#### **AMENITY MAP**



#### SITE PLAN





#### TELECOM AVAILABILITY REPORT

| 6059 Bristol Parkway, Culver City, CA 90230                                           |                         |  |  |  |  |  |  |  |
|---------------------------------------------------------------------------------------|-------------------------|--|--|--|--|--|--|--|
| CREATED FOR Alex Rivera COMPANY Lee & Associates West                                 |                         |  |  |  |  |  |  |  |
| LOCAL EXCHANGE CARRIER ATT SERVING CENTRAL OFFICE DISTANCE FROM CO 9,098 feet NPA-NXX | LSANCA07DS0团<br>310-215 |  |  |  |  |  |  |  |

| CATEGORY              | SERVICE                                                                              | LIT      | MRC            | SPEEDS