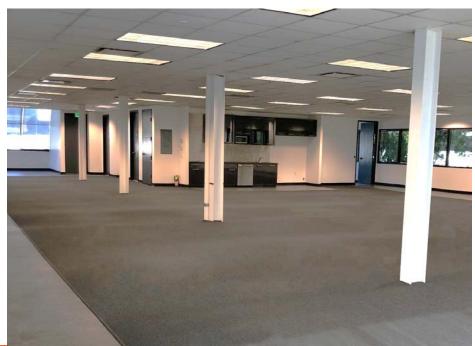

* ± 6,000 SF First Floor

± 6,000 SF Second Floor

± 12,000 SF Total Building

**RATE** \$2.55 Plus OPEX (\$0.68 PSF)

PARKING Free Parking

**OPEX** \$0.68 PSF

FEATURES - Office Spaces with Glass Offices and Conference Rooms

 New Kitchens with Black Granite Counter Tops, Kitchen Island and Stainless Appliances

- Great Natural Light

- Full window line on all four sides

 Centrally Located at the foot of the Marina FWY with Easy Access to the 405 Freeway and Adjacent to the Culver City Mall

LOCATION

6059 Bristol Parkway is located at Culver Pointe, comprised of multi-tenant office and single-user properties. The property enjoys excellent access to the San Diego (405) and Marina del Rey (90) Freeways and LAX

## FIRST FLOOR - ± 6,000 SF











## SECOND FLOOR - ± 6,000 SF













#### **AMENITY MAP**



#### SITE PLAN





#### TELECOM AVAILABILITY REPORT

| 6059 Bristol Parkway, Culver City, CA 90230                                           |                         |  |  |  |  |  |  |  |
|---------------------------------------------------------------------------------------|-------------------------|--|--|--|--|--|--|--|
| CREATED FOR Alex Rivera COMPANY Lee & Associates West                                 |                         |  |  |  |  |  |  |  |
| LOCAL EXCHANGE CARRIER ATT SERVING CENTRAL OFFICE DISTANCE FROM CO 9,098 feet NPA-NXX | LSANCA07DS0团<br>310-215 |  |  |  |  |  |  |  |

| CATEGORY              | SERVICE                                                                              | LIT      | MRC            | SPEEDS