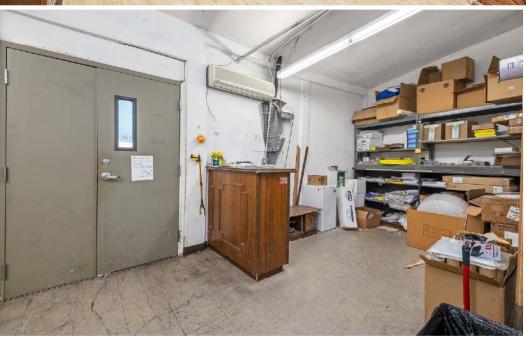

#### **2728 S LA CIENEGA BLVD**

Consists of three wood-panel offices, conference room, central hallway, storage rooms, bathroom, kitchenette, storage rooms, and loading door in the rear of the property.

#### 2736 S LA CIENEGA BLVD

Consists of open space with two sectioned areas in the front, bathroom, commercial sink, storage area in the rear, and loading area.