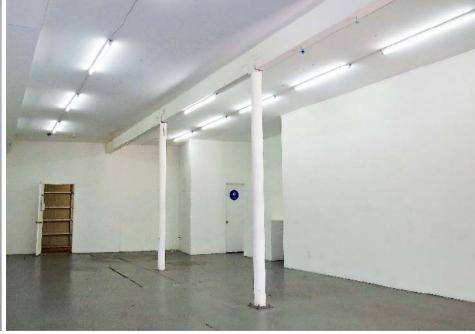

#### 2736 S LA CIENEGA BLVD

Consists of open space with two sectioned areas in the front, bathroom, commercial sink, storage area in the rear, and loading area.