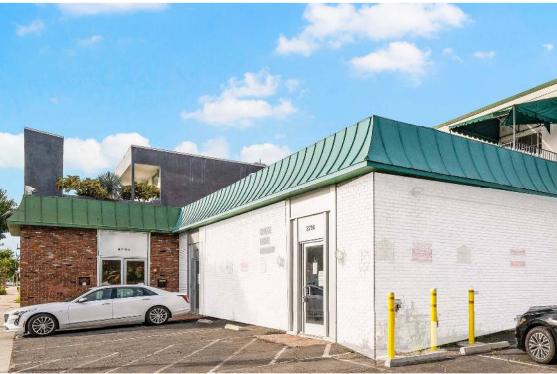

#### 2736 S LA CIENEGA BLVD

Consists of open space with two sectioned areas in the front, bathroom, commercial sink, storage area in the rear, and loading area.