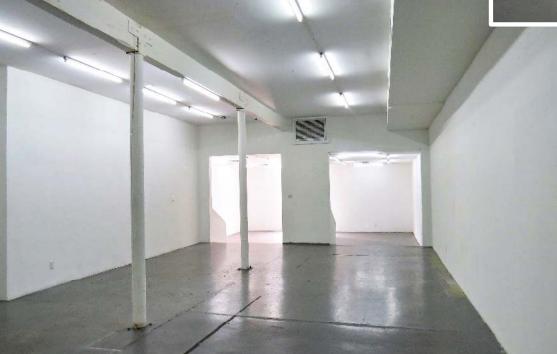

#### 2736 S LA CIENEGA BLVD

Consists of open space with two sectioned areas in the front, bathroom, commercial sink, storage area in the rear, and loading area.