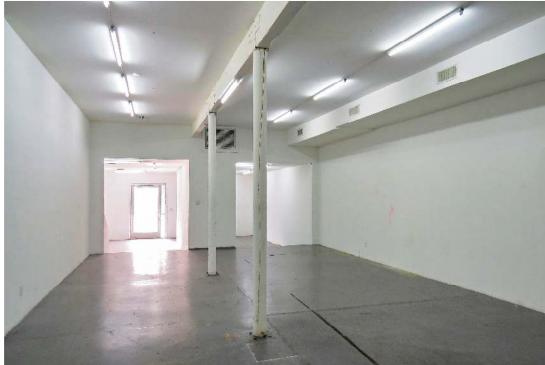

#### 2736 S LA CIENEGA BLVD

Consists of open space with two sectioned areas in the front, bathroom, commercial sink, storage area in the rear, and loading area.