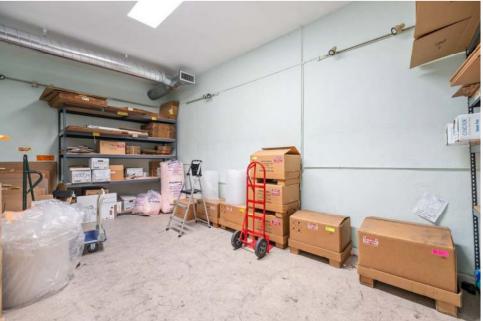

#### 2736 S LA CIENEGA BLVD

Consists of open space with two sectioned areas in the front, bathroom, commercial sink, storage area in the rear, and loading area.