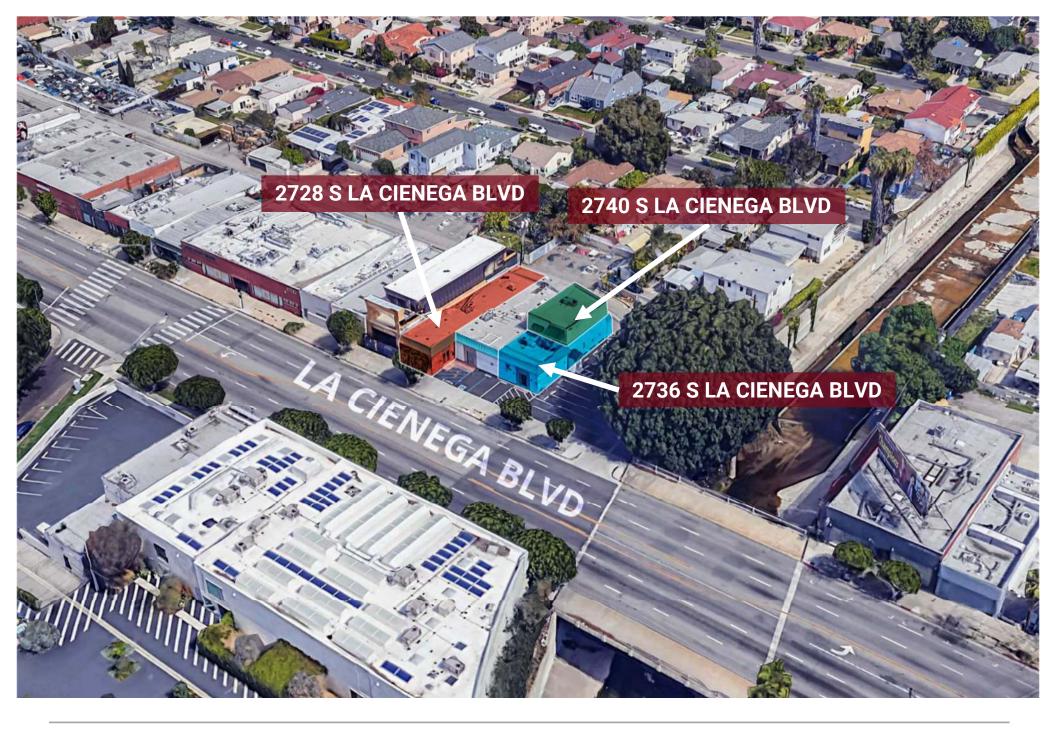

# **FOR LEASE**

3 SPACES FOR LEASE ±2,570 and ±2,150 SF OF GROUND FLOOR RETAIL / WAREHOUSE / GALLERY / OFFICE SPACE ±1,000 SF OF SECOND FLOOR OFFICE SPACE IN THE CULVER CITY ARTS DISTRICT 2728-2740 S LA CIENEGA BLVD LOS ANGELES, CA 90034

## **EXECUTIVE SUMMARY**

|               | 2728 S LA CIENEGA BLVD       | 2736 S LA CIENEGA BLVD       | 2740 S LA CIENEGA BLVD       |
|---------------|------------------------------|------------------------------|------------------------------|
| ASKING RENT:  | \$2.60 / SF (Modified Gross) | \$2.75 / SF (Modified Gross) | \$2.50 / SF (Modified Gross) |
| AVAILABLE SF: | ±2,570 SF                    | ±2,150 SF                    | ±1,000 SF                    |
| SPACE TYPE:   | Office / Gallery / Retail    | Office / Gallery / Retail    | Office                       |
| OCCUPANCY:    | Immediate                    | Immediate                    | Immediate                    |
| PARKING:      | 6 Spaces (Tandem)            | 4 Spaces (Tandem)            | Spaces (Tandem)              |
| ZONING:       | CM-1VL (Hybrid Industrial)   | CM-1VL (Hybrid Industrial)   | CM-1VL (Hybrid Industrial)   |
| ROLLUP:       | Yes (in Alley)               | Yes (in Alley)               | No                           |
| LOCATION:     | Ground Floor                 | Ground Floor                 | Second Floor                 |