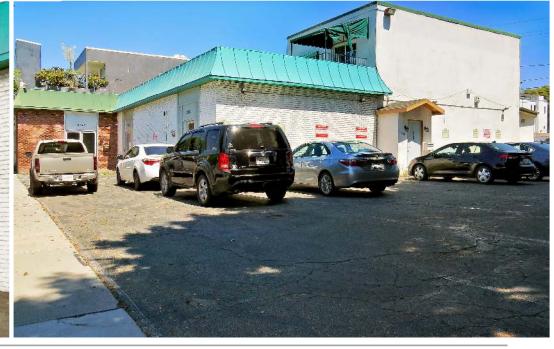

# **FOR LEASE**

3 SPACES FOR LEASE ±2,570 and ±2,150 SF OF GROUND FLOOR RETAIL / WAREHOUSE / GALLERY / OFFICE SPACE ±1,000 SF OF SECOND FLOOR OFFICE SPACE IN THE CULVER CITY ARTS DISTRICT 2728-2740 S LA CIENEGA BLVD LOS ANGELES, CA 90034

#### **PROPERTY HIGHLIGHTS**

- Located in Culver City Arts District
- · South of Venice Blvd and North of Washington Blvd
- Excellent access to both the 10 and 405 Freeways
- Close proximity to the Metro Rail Station
- Walkscore of 86 (Very Walkable)
- Good parking