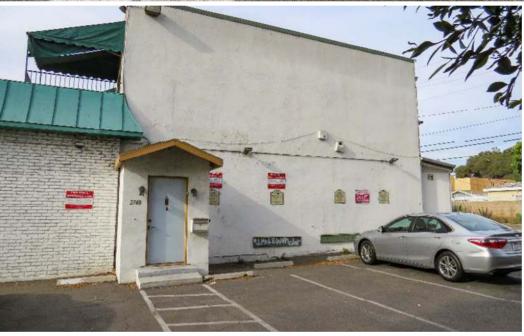

# **FOR LEASE**

3 SPACES FOR LEASE ±2,570 and ±2,150 SF OF GROUND FLOOR RETAIL / WAREHOUSE / GALLERY / OFFICE SPACE ±1,000 SF OF SECOND FLOOR OFFICE SPACE IN THE CULVER CITY ARTS DISTRICT 2728-2740 S LA CIENEGA BLVD LOS ANGELES, CA 90034

#### **PROPERTY HIGHLIGHTS**

- Located in Culver City Arts District
- · South of Venice Blvd and North of Washington Blvd
- Excellent access to both the 10 and 405 Freeways
- Close proximity to the Metro Rail Station
- Walkscore of 86 (Very Walkable)
- Good parking