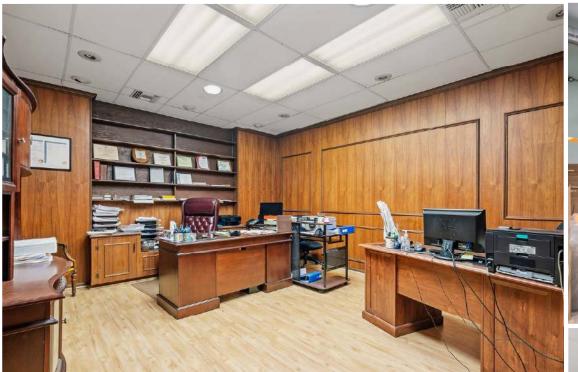

#### **2728 S LA CIENEGA BLVD**

Consists of three wood-panel offices, conference room, central hallway, storage rooms, bathroom, kitchenette, storage rooms, and loading door in the rear of the property.