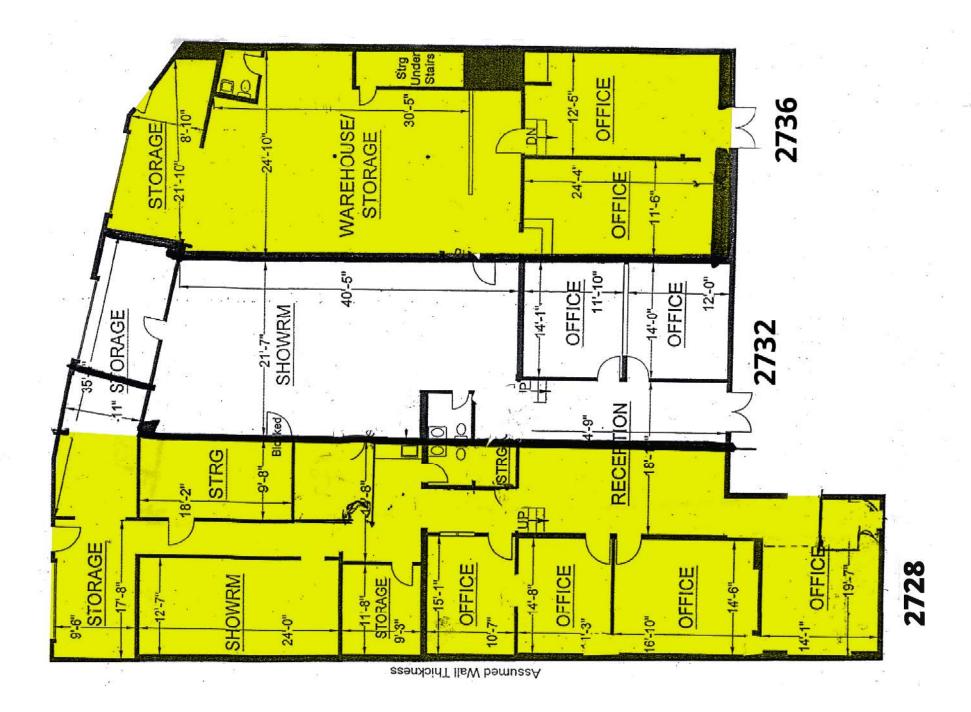

#### **2728 S LA CIENEGA BLVD**

Consists of three wood-panel offices, conference room, central hallway, storage rooms, bathroom, kitchenette, storage rooms, and loading door in the rear of the property.

#### 2736 S LA CIENEGA BLVD

Consists of open space with two sectioned areas in the front, bathroom, commercial sink, storage area in the rear, and loading area.

### 2740 S LA CIENEGA BLVD

Second floor office space with large office, two smaller offices, reception area, bathroom/kitchen, and patio.