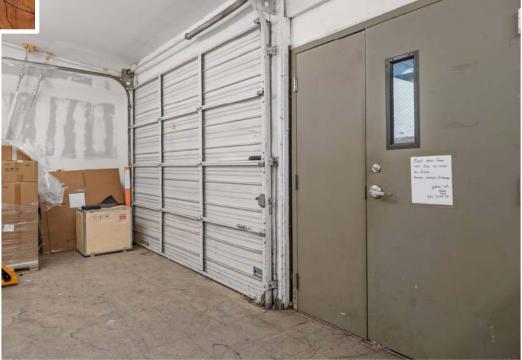

#### **2728 S LA CIENEGA BLVD**

Consists of three wood-panel offices, conference room, central hallway, storage rooms, bathroom, kitchenette, storage rooms, and loading door in the rear of the property.

#### 2736 S LA CIENEGA BLVD

Consists of open space with two sectioned areas in the front, bathroom, commercial sink, storage area in the rear, and loading area.