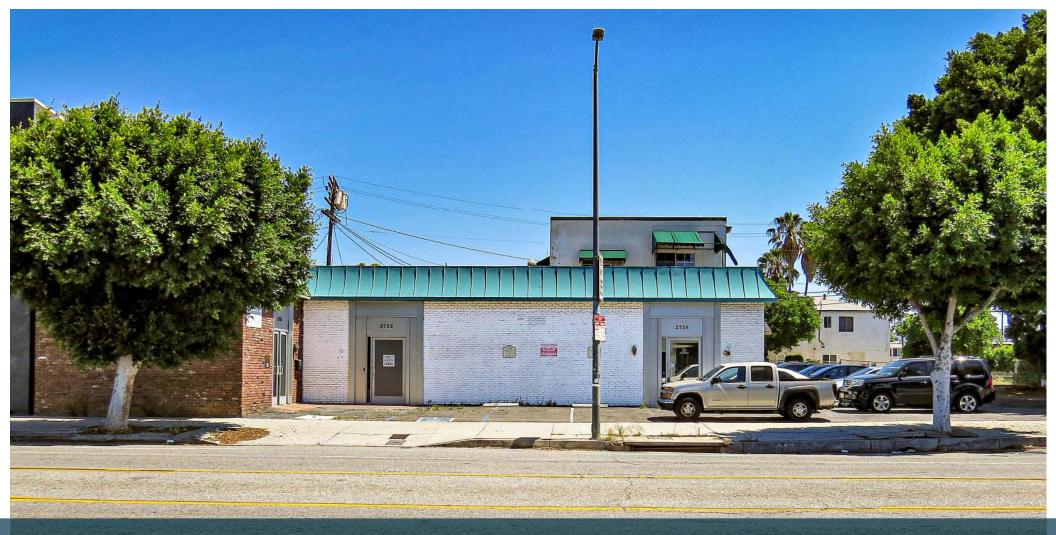

# **FOR LEASE**

3 SPACES FOR LEASE ±2,570 and ±2,150 SF OF GROUND FLOOR RETAIL / WAREHOUSE / GALLERY / OFFICE SPACE ±1,000 SF OF SECOND FLOOR OFFICE SPACE IN THE CULVER CITY ARTS DISTRICT 2728-2740 S LA CIENEGA BLVD LOS ANGELES, CA 90034

## **EXECUTIVE SUMMARY**

|               | 2728 S LA CIENEGA BLVD       | 2736 S LA CIENEGA BLVD       | 2740 S LA CIENEGA BLVD       |
|---------------|------------------------------|------------------------------|------------------------------|
| ASKING RENT:  | \$2.60 / SF (Modified Gross) | \$2.75 / SF (Modified Gross) | \$2.50 / SF (Modified Gross) |
| AVAILABLE SF: | ±2,570 SF                    | ±2,150 SF                    | ±1,000 SF                    |
| SPACE TYPE:   | Office / Gallery / Retail    | Office / Gallery / Retail    | Office                       |
| OCCUPANCY:    | Immediate                    | Immediate                    | Immediate                    |
| PARKING:      | 6 Spaces (Tandem)            | 4 Spaces (Tandem)            | Spaces (Tandem)              |
| ZONING:       | CM-1VL (Hybrid Industrial)   | CM-1VL (Hybrid Industrial)   | CM-1VL (Hybrid Industrial)   |
| ROLLUP:       | Yes (in Alley)               | Yes (in Alley)               | No                           |
| LOCATION:     | Ground Floor                 | Ground Floor                 | Second Floor                 |