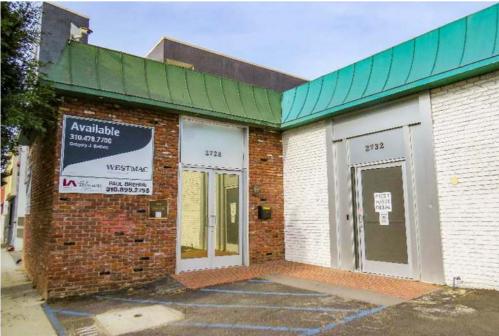

#### **2728 S LA CIENEGA BLVD**

Consists of three wood-panel offices, conference room, central hallway, storage rooms, bathroom, kitchenette, storage rooms, and loading door in the rear of the property.