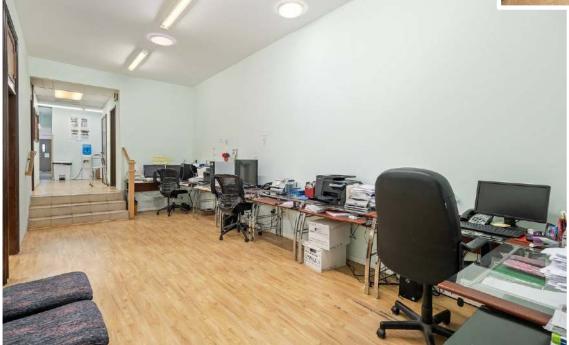

#### 2736 S LA CIENEGA BLVD

Consists of open space with two sectioned areas in the front, bathroom, commercial sink, storage area in the rear, and loading area.