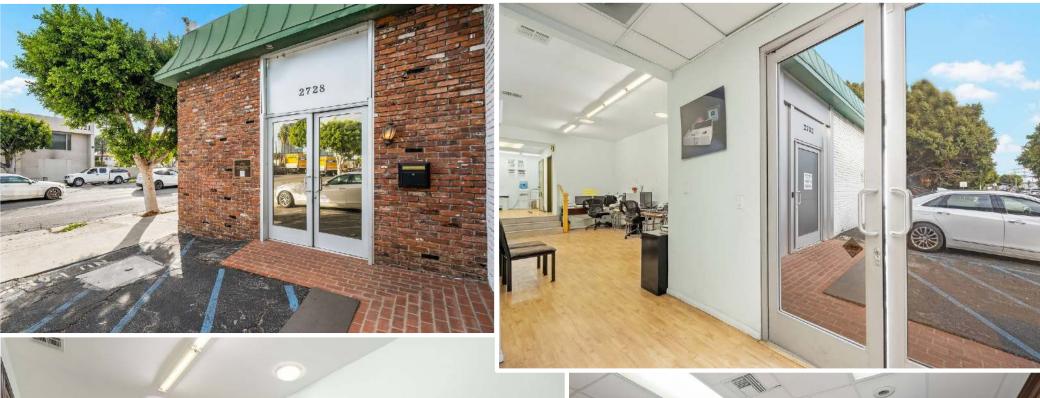

#### **2728 S LA CIENEGA BLVD**

Consists of three wood-panel offices, conference room, central hallway, storage rooms, bathroom, kitchenette, storage rooms, and loading door in the rear of the property.