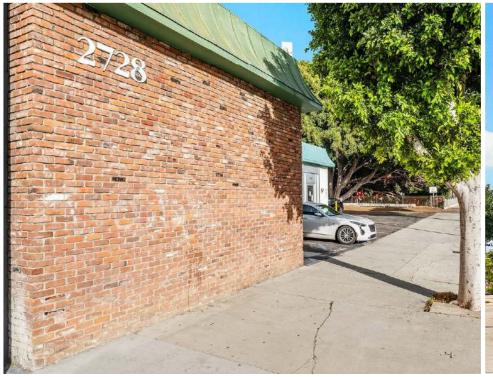

#### **2728 S LA CIENEGA BLVD**

Consists of three wood-panel offices, conference room, central hallway, storage rooms, bathroom, kitchenette, storage rooms, and loading door in the rear of the property.