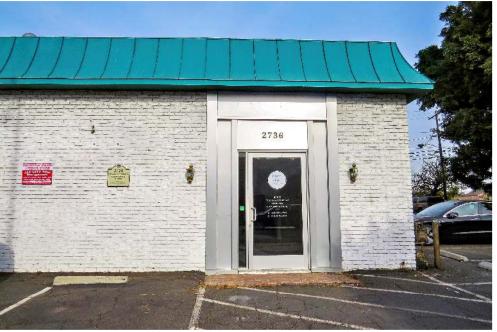

#### 2736 S LA CIENEGA BLVD

Consists of open space with two sectioned areas in the front, bathroom, commercial sink, storage area in the rear, and loading area.