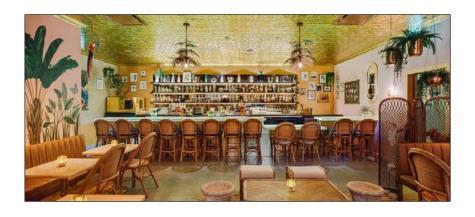

# 5301 BEETHOVEN STREET

LOS ANGELES, CA 90066







## **FEATURES**

- Offices With Open Floor Plans
- Ample Parking
- Central Location
- Close Proximity to an Abundance of Shopping and Dining
- One Mile from the 405 Freeway



No warranty or representation is made to the accuracy of the foregoing information. Terms of sale or lease are subject to change or withdrawal without notice.

| Ρ | R | Ε | М | 19  | S | Ε | S     |
|---|---|---|---|-----|---|---|-------|
|   |   |   |   | . 4 | _ | _ | ullet |

Suite 120  $\pm$  1,091 SF Suite 208  $\pm$  1,556 SF Suite 230  $\pm$  2,985 SF **RENT** 

\$1.95/SF, FSG

**TERM** 

3 - 5 Years

**OCCUPANCY** 

**PARKING** 

**Immediate** 

Free 3/1,000









**FOR LEASE** 





#### **AREA AMENITIES**









































### **NOTABLE TENANTS IN THE AREA**



#### **CONTACTS**