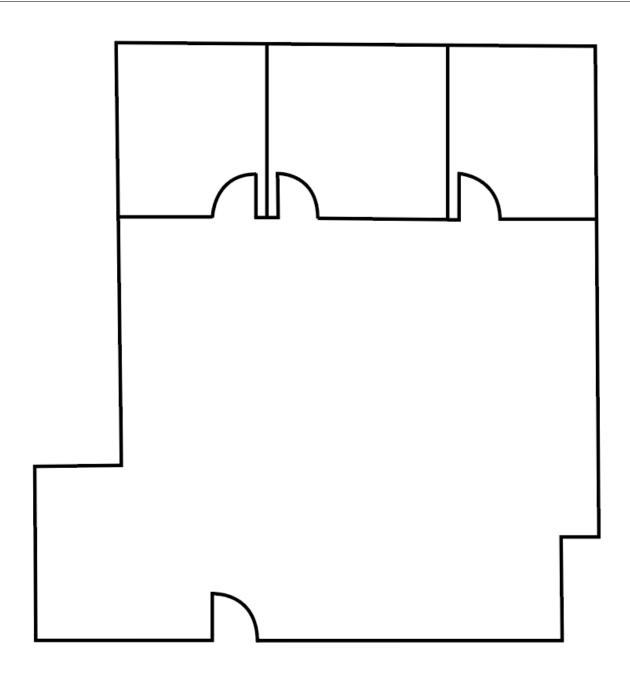

| Ρ | R | Ε | М | 19  | S | Ε | S     |
|---|---|---|---|-----|---|---|-------|
|   |   |   |   | . 4 | _ | _ | ullet |

Suite 120  $\pm$  1,091 SF Suite 208  $\pm$  1,556 SF Suite 230  $\pm$  2,985 SF **RENT** 