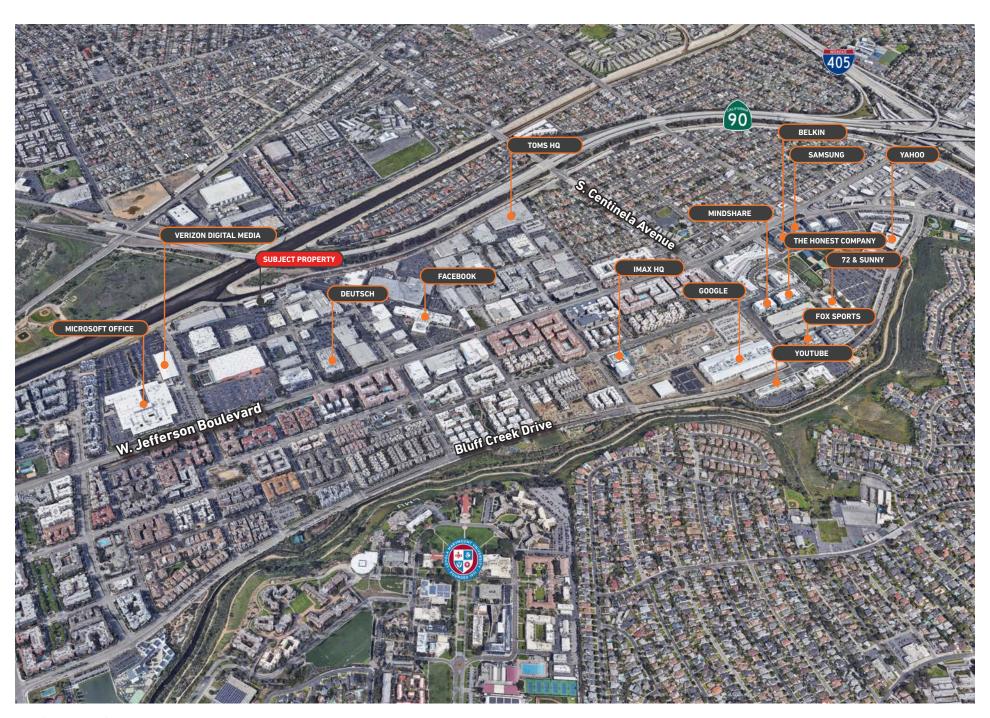

LES, CA 90066







## **FEATURES**

- Offices With Open Floor Plans
- Ample Parking
- Central Location
- Close Proximity to an Abundance of Shopping and Dining
- One Mile from the 405 Freeway



No warranty or representation is made to the accuracy of the foregoing information. Terms of sale or lease are subject to change or withdrawal without notice.

| Ρ | R | Ε | М | 19  | S | Ε | S     |
|---|---|---|---|-----|---|---|-------|
|   |   |   |   | . 4 | _ | _ | ullet |

Suite 120  $\pm$  1,091 SF Suite 208  $\pm$  1,556 SF Suite 230  $\pm$  2,985 SF **RENT** 

\$1.95/SF, FSG

**TERM** 

3 - 5 Years

**OCCUPANCY** 

**PARKING** 

**Immediate** 

Free 3/1,000









**FOR LEASE** 





#### **AREA AMENITIES**









































### **NOTABLE TENANTS IN THE AREA**



#### **CONTACTS**