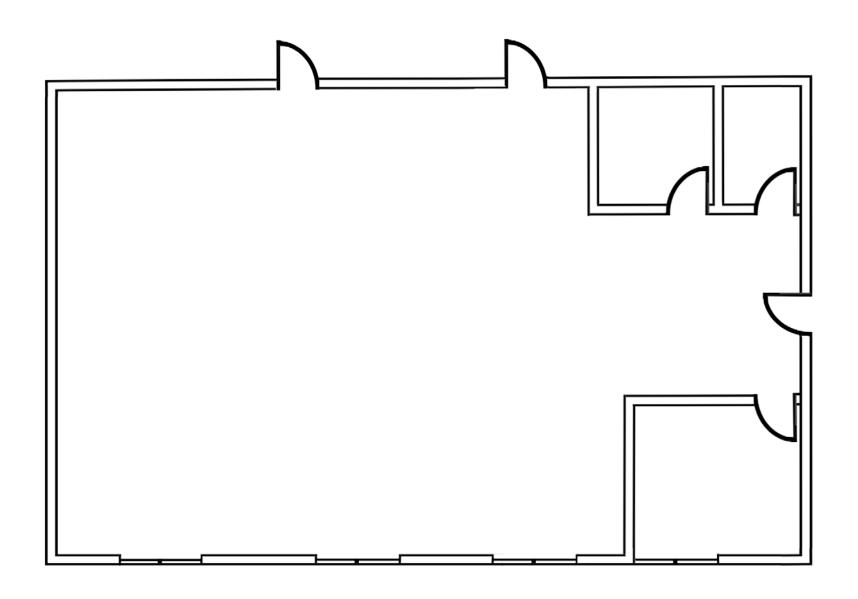

| Ρ | R | Ε | М | 19  | S | Ε | S     |
|---|---|---|---|-----|---|---|-------|
|   |   |   |   | . 4 | _ | _ | ullet |

Suite 120  $\pm$  1,091 SF Suite 208  $\pm$  1,556 SF Suite 230  $\pm$  2,985 SF **RENT** 