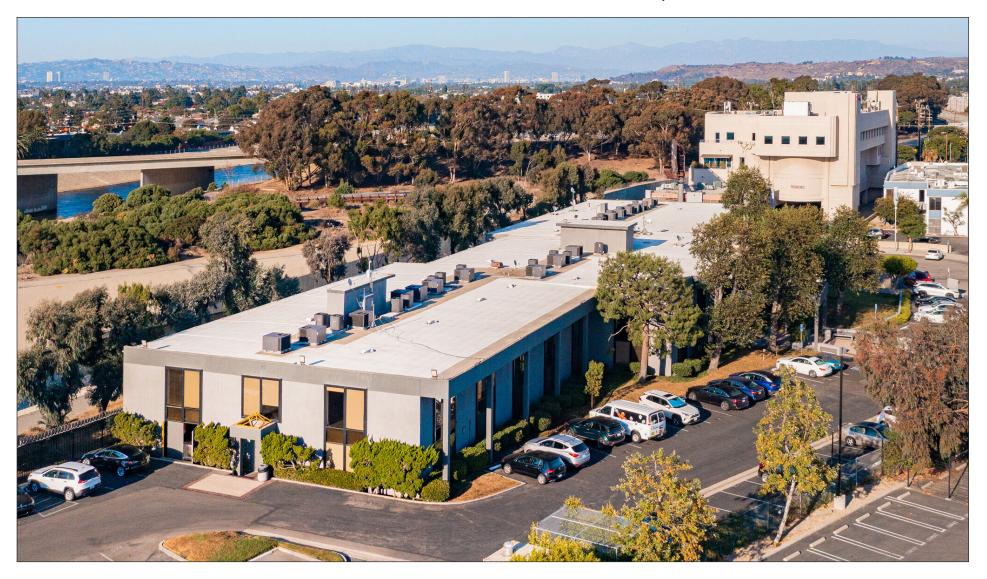

# 5301 BEETHOVEN STREET

LOS ANGELES, CA 90066

## **FEATURES**

- Offices With Open Floor Plans
- Ample Parking
- Central Location
- Close Proximity to an Abundance of Shopping and Dining
- One Mile from the 405 Freeway

No warranty or representation is made to the accuracy of the foregoing information. Terms of sale or lease are subject to change or withdrawal without notice.

| Ρ | R | Ε | М | 19  | S | Ε | S     |
|---|---|---|---|-----|---|---|-------|
|   |   |   |   | . 4 | _ | _ | ullet |

Suite 120  $\pm$  1,091 SF Suite 208  $\pm$  1,556 SF Suite 230  $\pm$  2,985 SF **RENT** 

\$1.95/SF, FSG

**TERM** 

3 - 5 Years

**OCCUPANCY** 

**PARKING** 

**Immediate** 

Free 3/1,000

**FOR LEASE** 