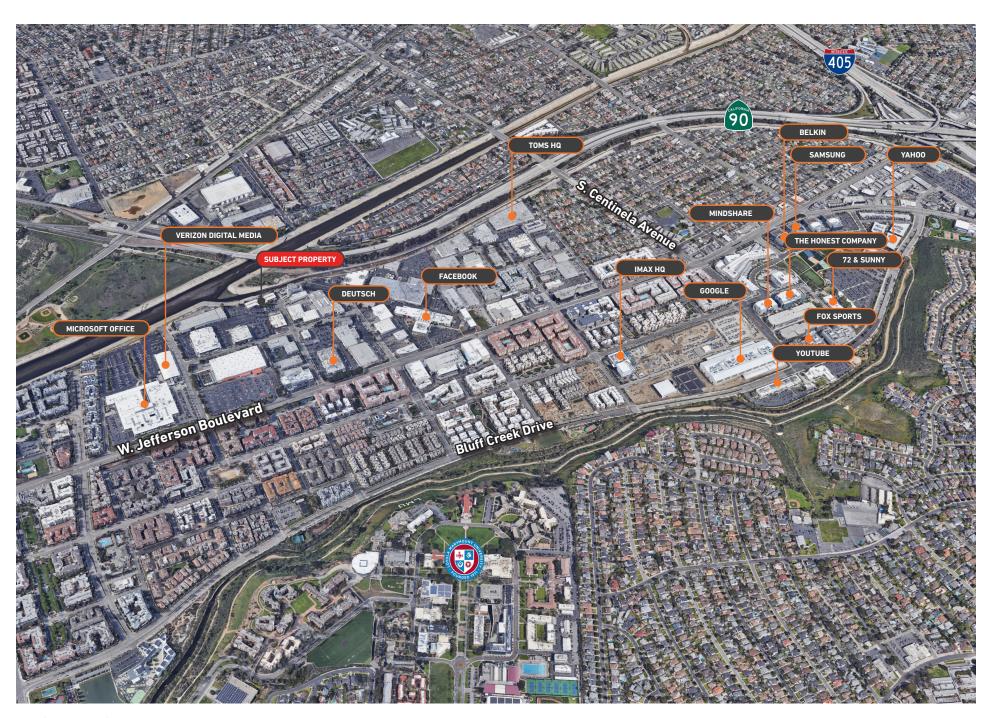

# 5301 BEETHOVEN STREET

LOS ANGELES, CA 90066







## **FEATURES**

- Offices With Open Floor Plans
- Ample Parking
- Central Location
- Close Proximity to an Abundance of Shopping and Dining
- One Mile from the 405 Freeway



No warranty or representation is made to the accuracy of the foregoing information. Terms of sale or lease are subject to change or withdrawal without notice.

**PREMISES** 

Suite 230 ± 2,985 SF (Can be Demised to Two ± 1,492 SF Suites) **RENT** 

\$1.95/SF, FSG

**TERM** 

3 - 5 Years

**OCCUPANCY** 

**PARKING** 

**Immediate** 

Free 3/1,000







FOR LEASE Page 3

## **FLOOR PLAN**



**FOR LEASE** 



#### **AREA AMENITIES**









































FOR LEASE

### **NOTABLE TENANTS IN THE AREA**



FOR LEASE Page 7

#### **CONTACTS**



FOR LEASE Page 8