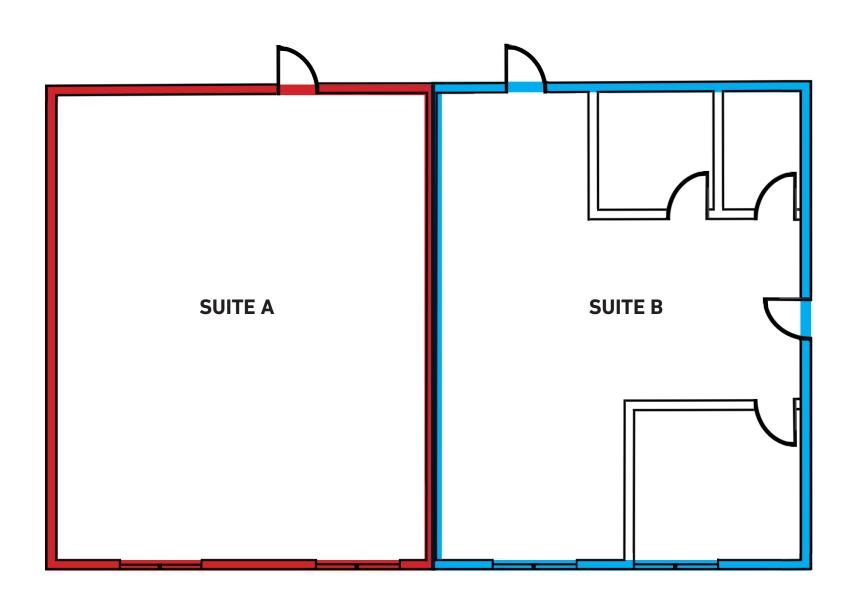

**PREMISES** 

Suite 230 ± 2,985 SF (Can be Demised to Two ± 1,492 SF Suites) **RENT** 

\$1.95/SF, FSG

**TERM** 

3 - 5 Years

**OCCUPANCY** 

**PARKING** 

**Immediate** 

## **FLOOR PLAN**

**FOR LEASE** 