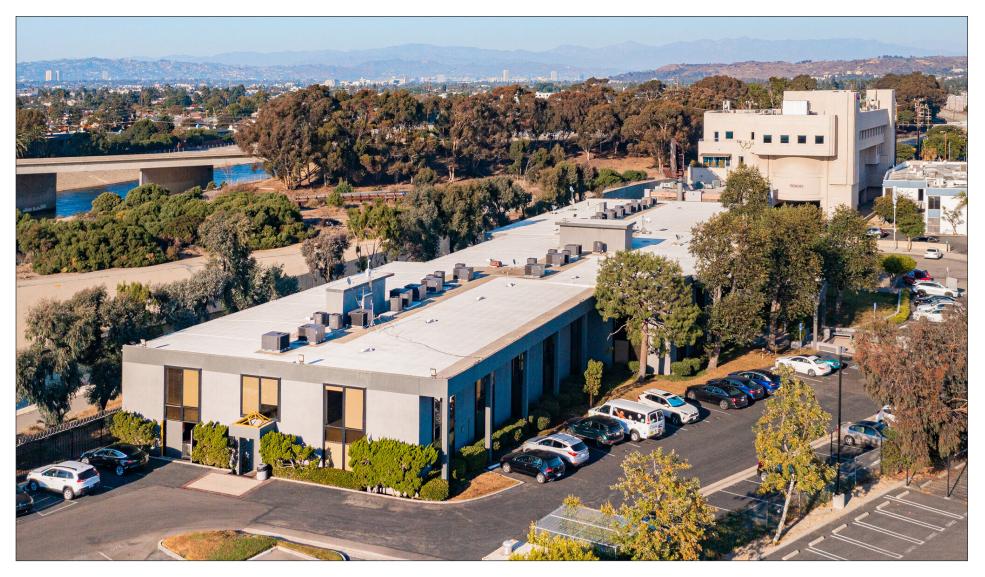

# 5301 BEETHOVEN STREET

LOS ANGELES, CA 90066

## **FEATURES**

- Offices With Open Floor Plans
- Ample Parking
- Central Location
- Close Proximity to an Abundance of Shopping and Dining
- One Mile from the 405 Freeway

No warranty or representation is made to the accuracy of the foregoing information. Terms of sale or lease are subject to change or withdrawal without notice.

**PREMISES** 

Suite 230 ± 2,985 SF (Can be Demised to Two ± 1,492 SF Suites) **RENT** 

\$1.95/SF, FSG

**TERM** 

3 - 5 Years

**OCCUPANCY** 

**PARKING** 

**Immediate** 