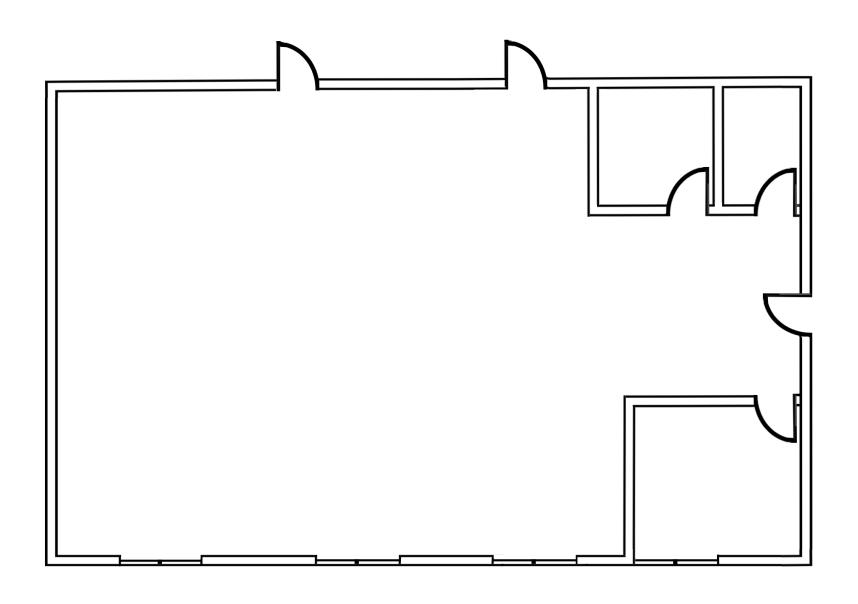

**PREMISES** 

Suite 230 ± 2,985 SF (Can be Demised to Two ± 1,492 SF Suites) **RENT** 

\$1.95/SF, FSG

**TERM** 

3 - 5 Years

**OCCUPANCY** 

**PARKING** 

**Immediate** 

## **FLOOR PLAN**

**FOR LEASE** 