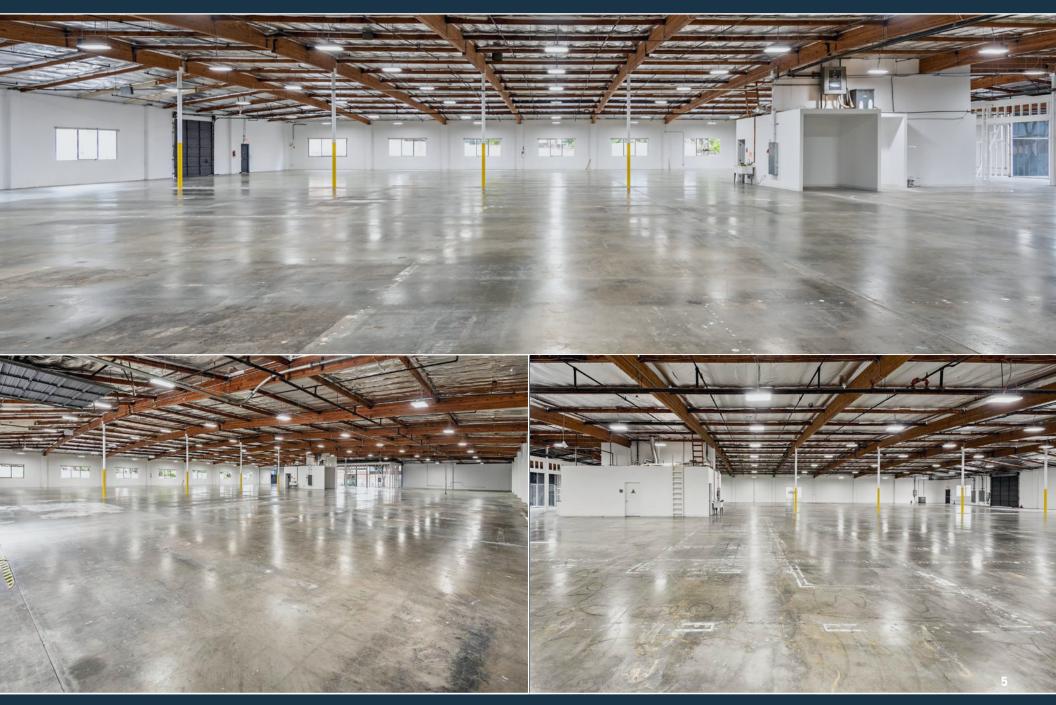

## 10200

10150-10200 Jefferson boulevard is a 43,167 SF concrete tilt up building that has undergone white box refurbishment and is available for immediate occupancy.

The building affords major boulevard identity, 103 car parking spaces, new restrooms, and 3 ground level drive in loading doors, one of which is semi-dock high which can accommodate trucks and vans.

There is a framed office pod which can be finished to create an office component with abundant natural light.