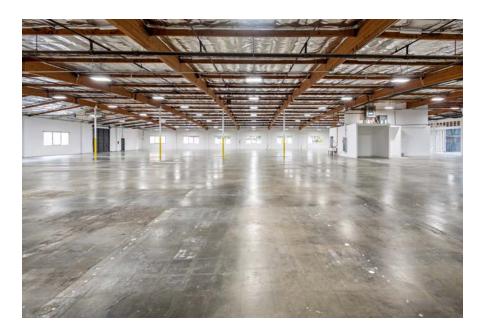

## 10200

10150-10200 Jefferson boulevard is a 43,167 SF concrete tilt up building that has undergone white box refurbishment and is available for immediate occupancy.

The building affords major boulevard identity, 103 car parking spaces, new restrooms, and 3 ground level drive in loading doors, one of which is semi-dock high which can accommodate trucks and vans.

There is a framed office pod which can be finished to create an office component with abundant natural light.