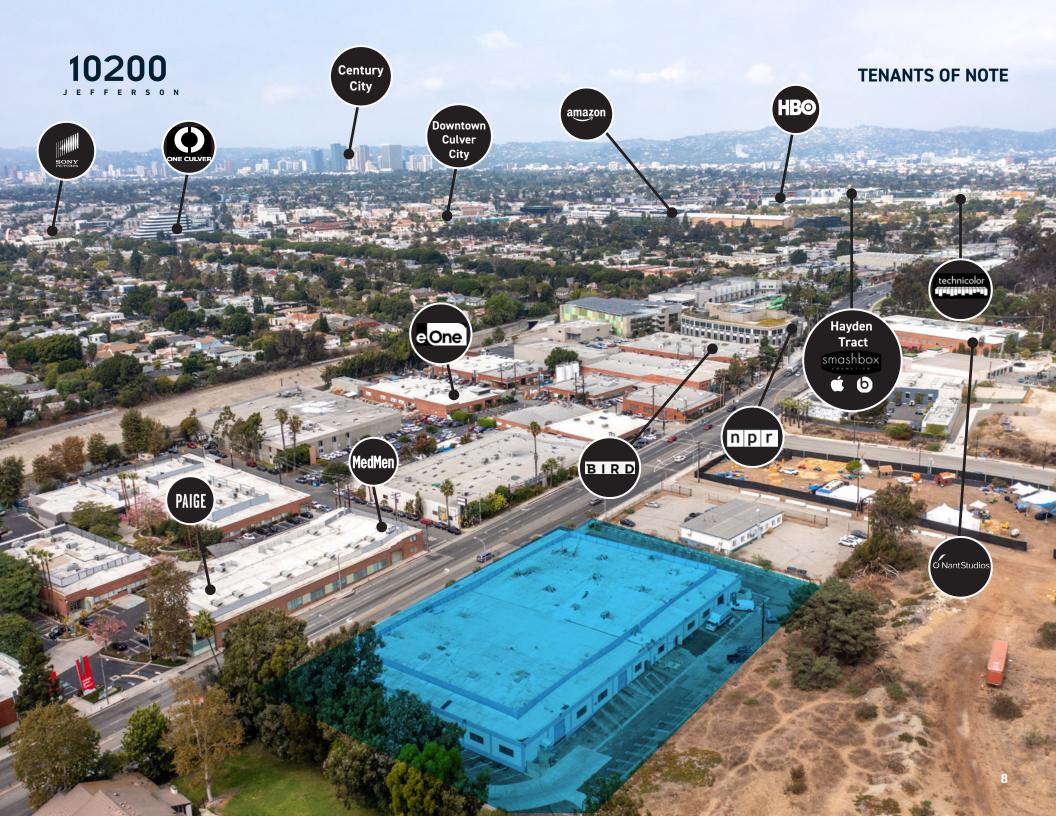

#### **CULVER CITY AMENITIES**

#### Minutes Away From Amenities

**Fitness** 

Restaurants

Mass Transit

Hotels

Hiking

Coffee Shops

**Fast Food** 