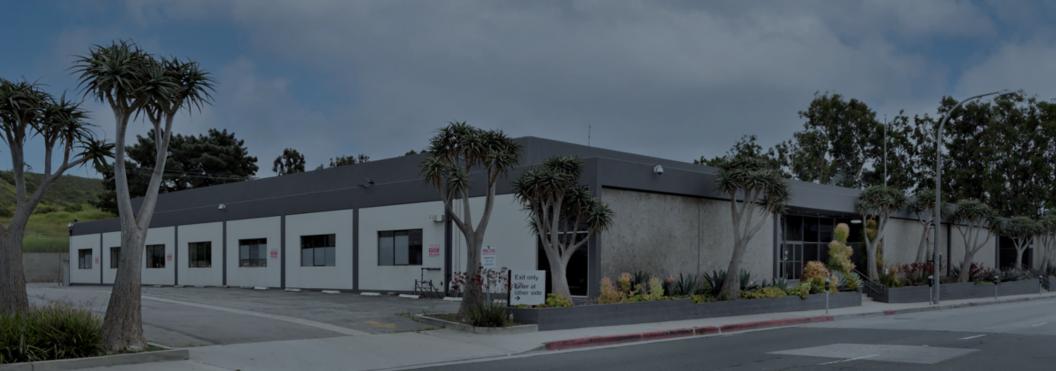

km Kidder Mathews

± 43,167 SF INDUSTRIAL / CREATIVE OFFICE FOR LEASE

**Premises** ± 43,167 SF Address 10150-10200 Jefferson Blvd, Culver City 90232 Occupancy **Immediate** Lease Rate Call Agent Term 1 - 3 Years **Parking** 103 Spaces Features Ceiling Height: Ranges from 12' to 15' Natural Light Wide Open Bays Roll-Up Doors Bike Parking Close Proximity to Downtown Culver City Major Boulevard Exposure Ready for Immediate Occupancy

## 10200

10150-10200 Jefferson boulevard is a 43,167 SF concrete tilt up building that has undergone white box refurbishment and is available for immediate occupancy.

The building affords major boulevard identity, 103 car parking spaces, new restrooms, and 3 ground level drive in loading doors, one of which is semi-dock high which can accommodate trucks and vans.