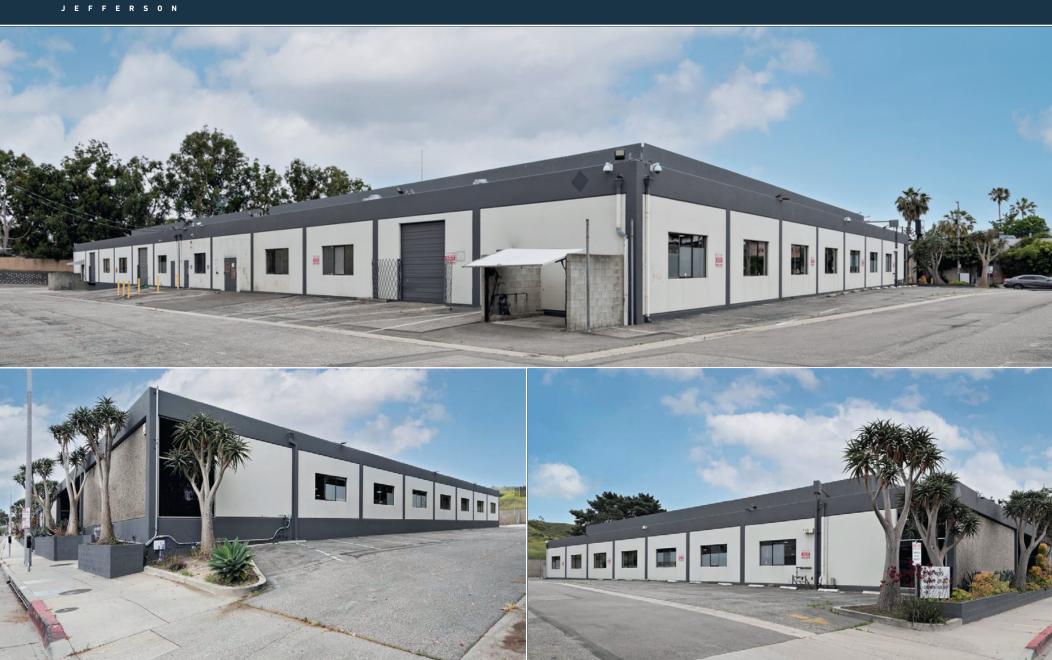

km Kidder Mathews

± 43,167 SF INDUSTRIAL / CREATIVE OFFICE FOR LEASE

**Premises** ± 43,167 SF Address 10150-10200 Jefferson Blvd, Culver City 90232 Occupancy **Immediate** Lease Rate Call Agent Term 1 - 3 Years **Parking** 103 Spaces Features Ceiling Height: Ranges from 12' to 15' Natural Light Wide Open Bays Roll-Up Doors Bike Parking Close Proximity to Downtown Culver City Major Boulevard Exposure Ready for Immediate Occupancy

## 10200

10150-10200 Jefferson boulevard is a 43,167 SF concrete tilt up building that has undergone white box refurbishment and is available for immediate occupancy.

The building affords major boulevard identity, 103 car parking spaces, new restrooms, and 3 ground level drive in loading doors, one of which is semi-dock high which can accommodate trucks and vans.