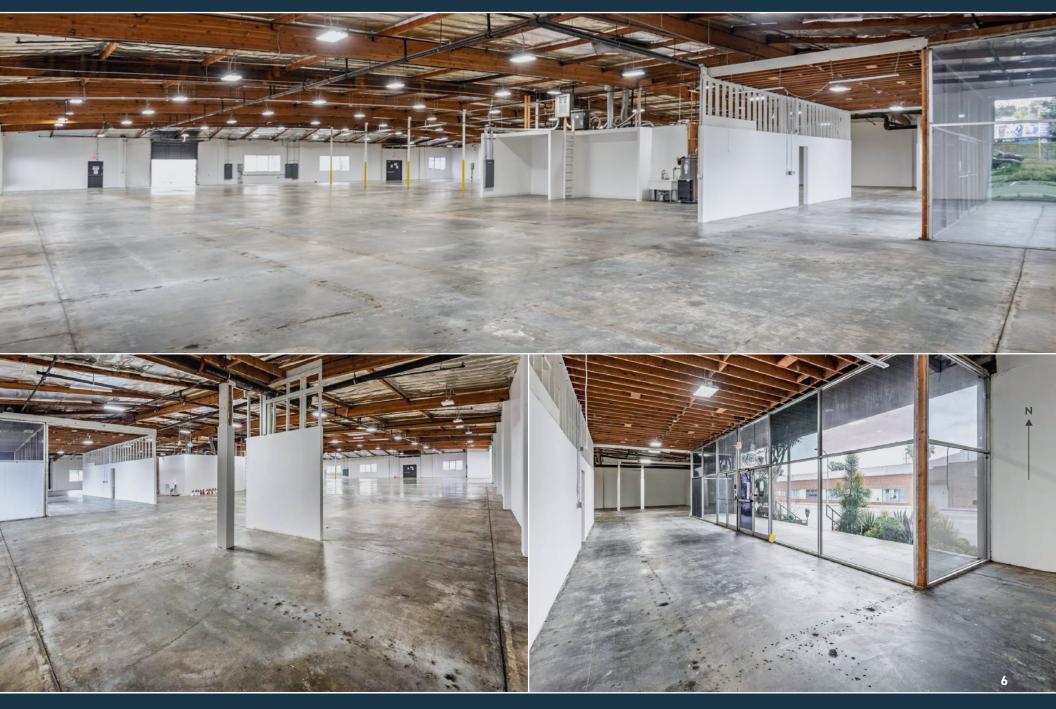

## 10200

10150-10200 Jefferson boulevard is a 43,167 SF concrete tilt up building that has undergone white box refurbishment and is available for immediate occupancy.

The building affords major boulevard identity, 103 car parking spaces, new restrooms, and 3 ground level drive in loading doors, one of which is semi-dock high which can accommodate trucks and vans.

There is a framed office pod which can be finished to create an office component with abundant natural light.