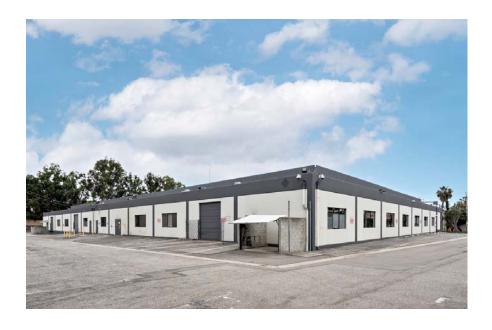

## 10200

10150-10200 Jefferson boulevard is a 43,167 SF concrete tilt up building that has undergone white box refurbishment and is available for immediate occupancy.

The building affords major boulevard identity, 103 car parking spaces, new restrooms, and 3 ground level drive in loading doors, one of which is semi-dock high which can accommodate trucks and vans.

There is a framed office pod which can be finished to create an office component with abundant natural light.