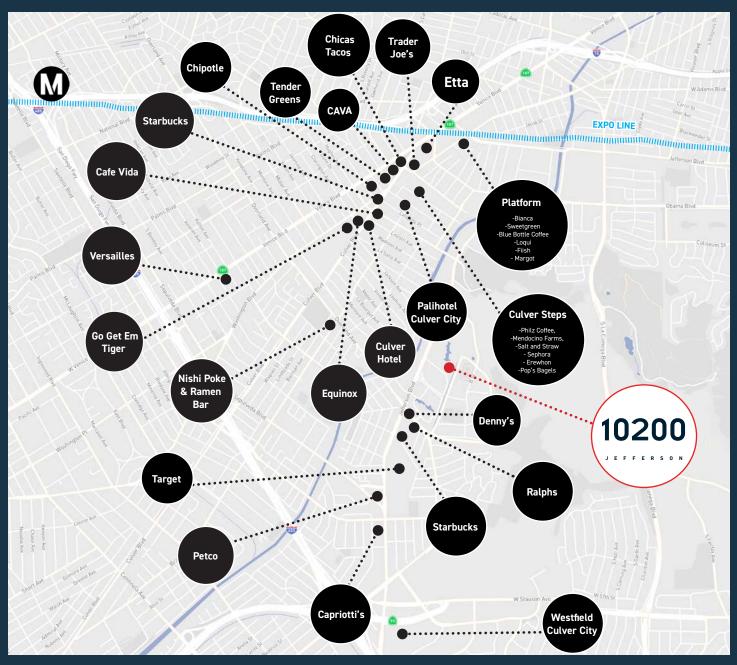

#### **CULVER CITY AMENITIES**

#### Minutes Away From Amenities

**Fitness** 

Restaurants

Mass Transit

Hotels

Hiking

Coffee Shops

**Fast Food** 

Markets