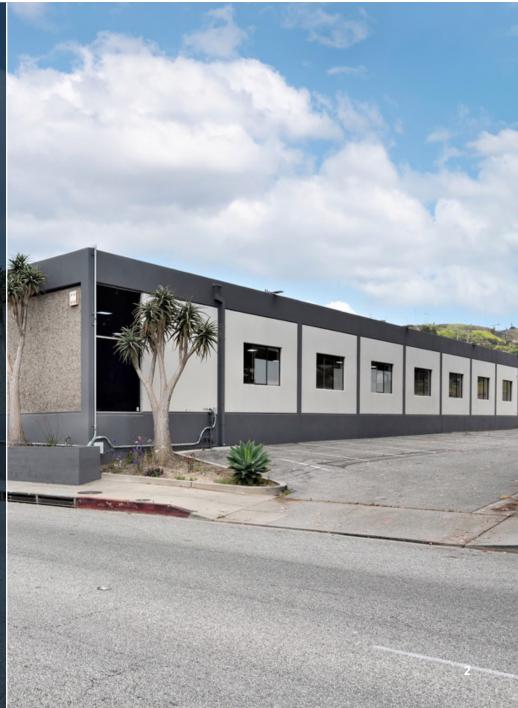

## 10200

10150-10200 Jefferson boulevard is a 43,167 SF concrete tilt up building that has undergone white box refurbishment and is available for immediate occupancy.

The building affords major boulevard identity, 103 car parking spaces, new restrooms, and 3 ground level drive in loading doors, one of which is semi-dock high which can accommodate trucks and vans.

There is a framed office pod which can be finished to create an office component with abundant natural light.