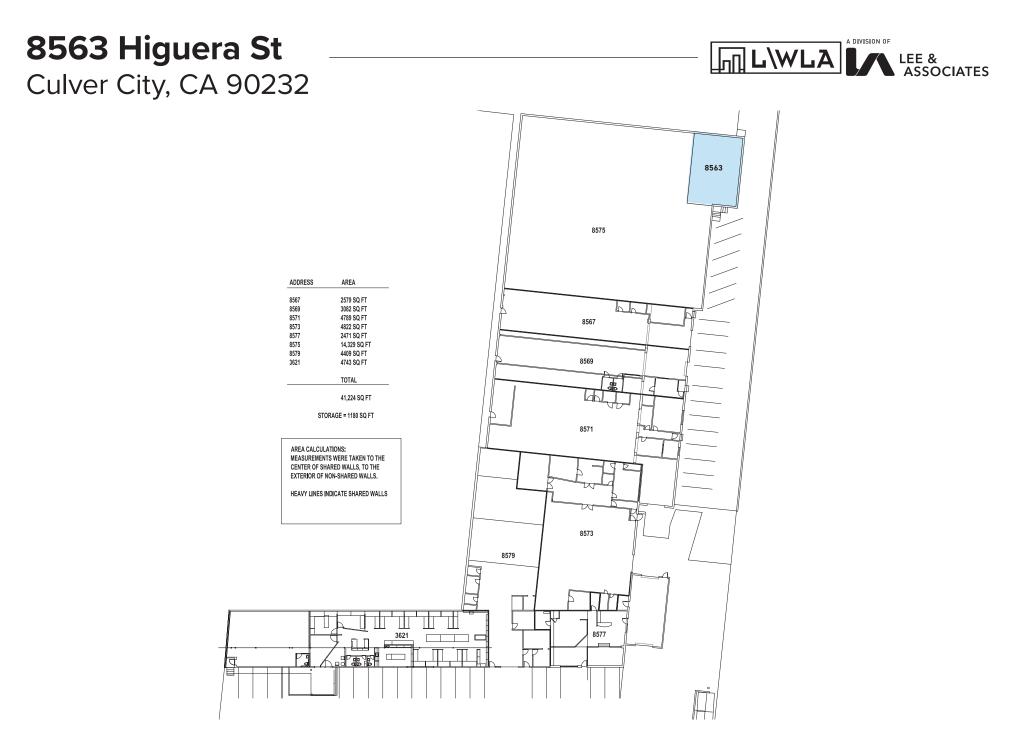

# 8563 Higuera St

Culver City, CA 90232

New Creative Space for Lease in Culver City

BUILDING First & Second Floor ± 2,000 SF **PRICE** \$3.50/SF, MG **PARKING** 3 Total Spots OCCUPANCY

60 Days Notice

**FEATURES** 

3 Offices 1 Conference Room Hayden Tract Location Creative Office

**Property Information** 

Floor Plan

Floor Plans -