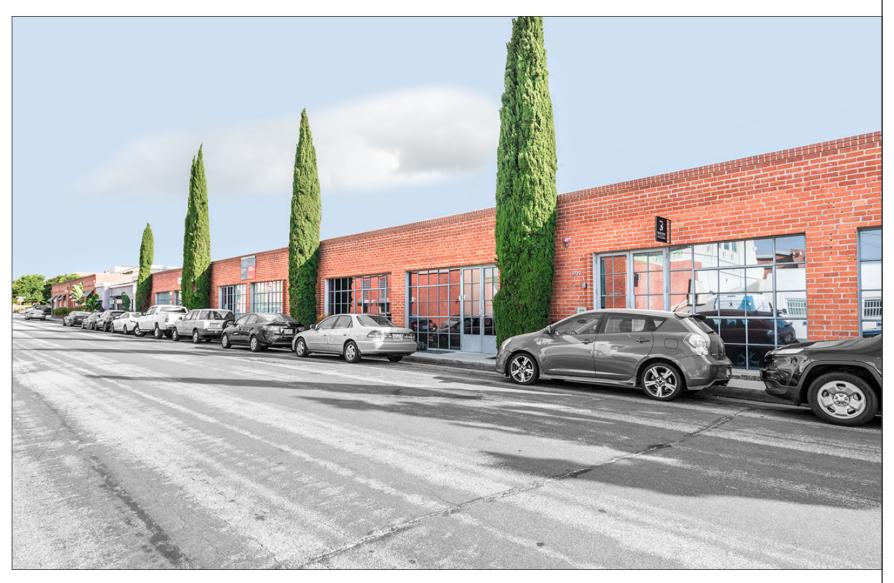

# 1727 - 1731 BERKELEY STREET

SANTA MONICA, CA 90404

## **FEATURES**

- Ultra High-End Recording Studio
- Exposed Bow Truss Ceiling
- Polished Concrete Floors
- Factory Steel Windows
- Multiple Skylights
- Natural Light
- Spectrum Fiber and Fireline Fiber Available to the Building
- Acoustic Paneling Included, Along with Dolby Atmos Trellis in the Main Mix Room
- Dolby Atmos Speakers Available for Sale (Can be Removed as Well)
- Server Racks in the Machine Room (both Suite 3 & 4) will be Included