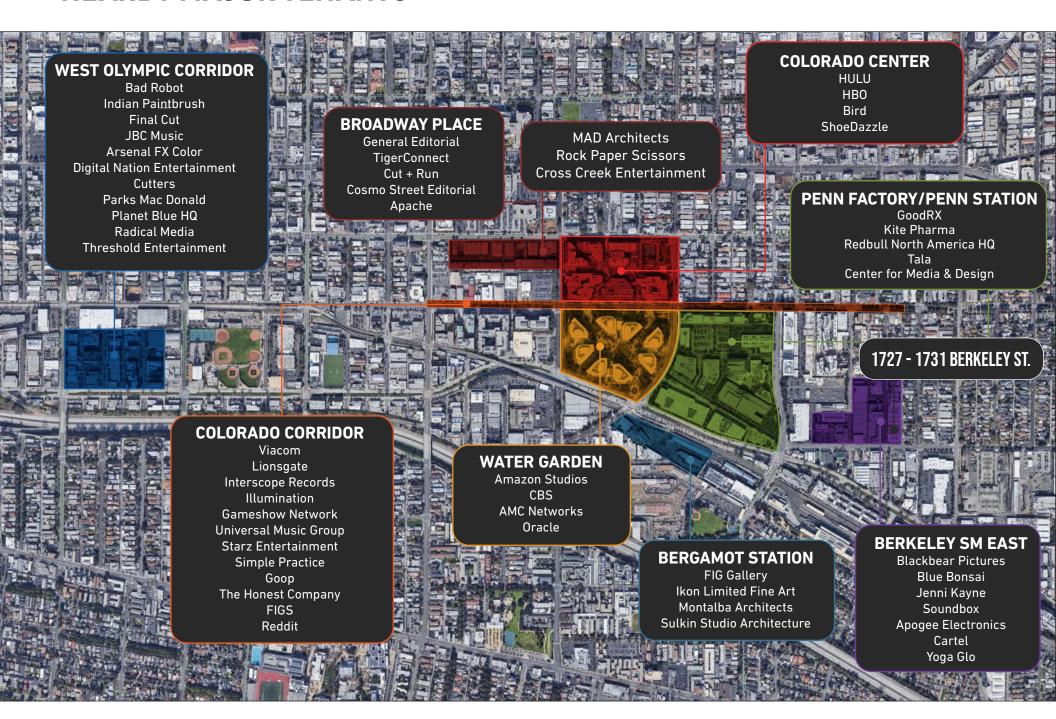

NN (Approx. \$0.80 Nets) **OCCUPANCY** 

February 1, 2024

**PARKING** 

2 Spaces (\$200/Space/Month) More parking available off site at prevailing rates.



















Studio B Length 17ft 10in Width 12ft 11in Height Front of Room 10ft 9in Height Back of Room 14ft 11in

Studio C Front height 9ft 2in Back height 10ft 4in Width 14ft 1in Studio D Length 18ft 2in Width 16ft 1in Height Front of Room 9ft 10in Height Back of Room 15ft

Iso Booth
Height Front of Room 10ft
Height Back of Room 14ft 11in
Length 13ft 5in
Width 6ft 11in

Studio E Length 14ft 4in Width 11ft 2in Height 9ft

Office / Meeting Space Length 18ft 4in Width 11ft 10in Height 9ft 1in Studio G Length 10ft 4in Width 9ft 2in Height 9ft 1in

Studio H Length 10ft 4in Width 9ft 3in Height 9ft 1in

#### **NEARBY MAJOR TENANTS**



### **AREA AMENITIES**









































#### **CONTACTS**