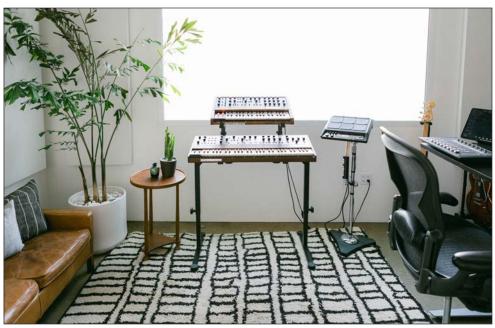

## **FEATURES**

- Ultra High-End Recording Studio
- Exposed Bow Truss Ceiling
- Polished Concrete Floors
- Factory Steel Windows
- Multiple Skylights
- Natural Light
- Spectrum Fiber and Fireline Fiber Available to the Building
- Acoustic Paneling Included, Along with Dolby Atmos Trellis in the Main Mix Room
- Dolby Atmos Speakers Available for Sale (Can be Removed as Well)
- Server Racks in the Machine Room (both Suite 3 & 4) will be Included