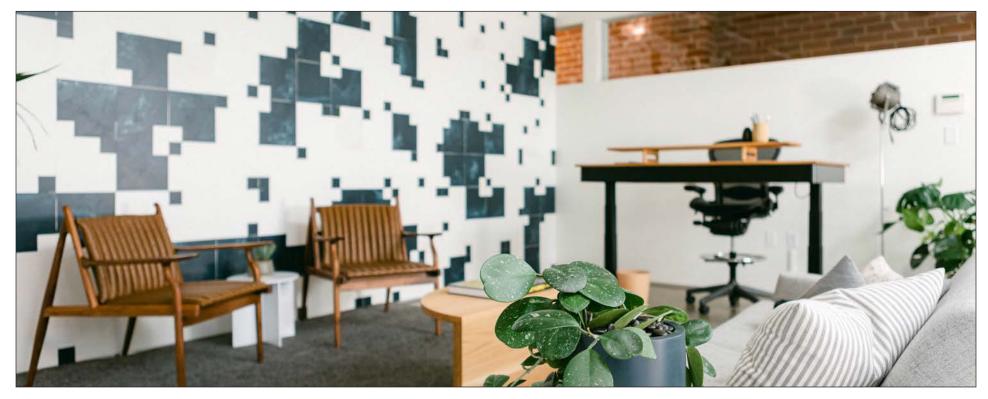

## **FEATURES**

- Ultra High-End Recording Studio
- Exposed Bow Truss Ceiling
- Polished Concrete Floors
- Factory Steel Windows
- Multiple Skylights
- Natural Light
- Spectrum Fiber and Fireline Fiber Available to the Building
- Acoustic Paneling Included, Along with Dolby Atmos Trellis in the Main Mix Room
- Dolby Atmos Speakers Available for Sale (Can be Removed as Well)
- Server Racks in the Machine Room (both Suite 3 & 4) will be Included