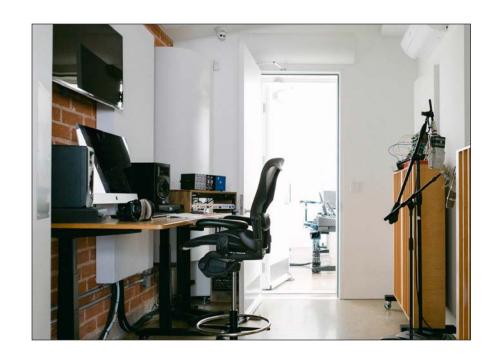

## **FEATURES**

- Ultra High-End Recording Studio
- Exposed Bow Truss Ceiling
- Polished Concrete Floors
- Factory Steel Windows
- Multiple Skylights
- Natural Light
- Spectrum Fiber and Fireline Fiber Available to the Building
- Acoustic Paneling Included, Along with Dolby Atmos Trellis in the Main Mix Room
- Dolby Atmos Speakers Available for Sale (Can be Removed as Well)
- Server Racks in the Machine Room (both Suite 3 & 4) will be Included