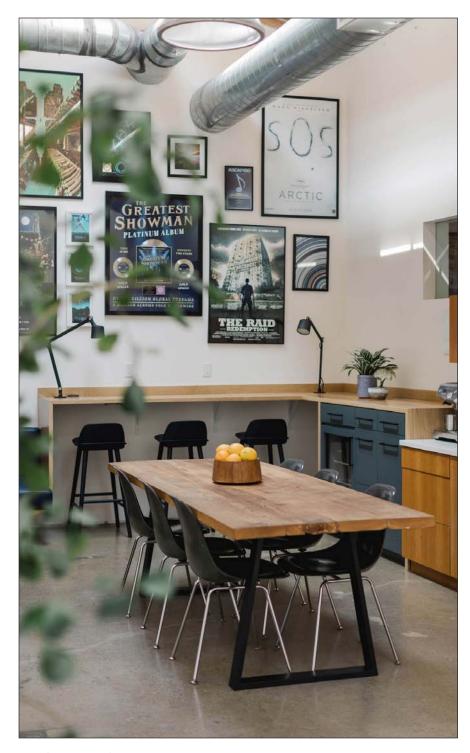

## **FEATURES**

- Ultra High-End Recording Studio
- Exposed Bow Truss Ceiling
- Polished Concrete Floors
- Factory Steel Windows
- Multiple Skylights
- Natural Light
- Spectrum Fiber and Fireline Fiber Available to the Building
- Acoustic Paneling Included, Along with Dolby Atmos Trellis in the Main Mix Room
- Dolby Atmos Speakers Available for Sale (Can be Removed as Well)
- Server Racks in the Machine Room (both Suite 3 & 4) will be Included