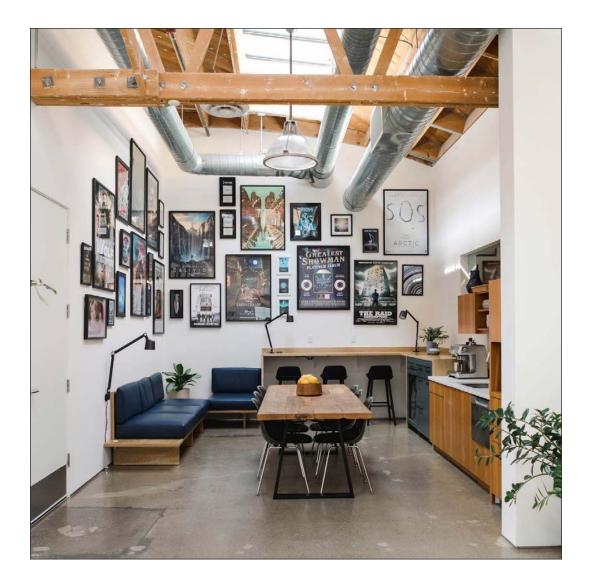

## **FEATURES**

- Ultra High-End Recording Studio
- Exposed Bow Truss Ceiling
- Polished Concrete Floors
- Factory Steel Windows
- Multiple Skylights
- Natural Light
- Spectrum Fiber and Fireline Fiber Available to the Building
- Acoustic Paneling Included, Along with Dolby Atmos Trellis in the Main Mix Room
- Dolby Atmos Speakers Available for Sale (Can be Removed as Well)
- Server Racks in the Machine Room (both Suite 3 & 4) will be Included