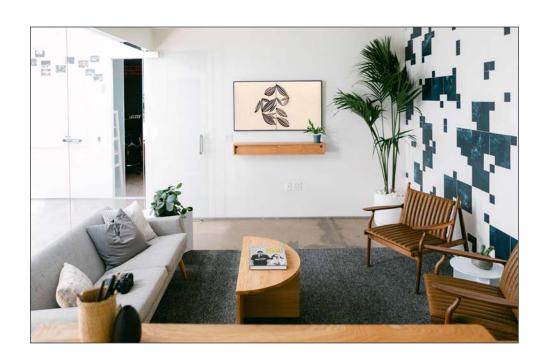

## **FEATURES**

- Ultra High-End Recording Studio
- Exposed Bow Truss Ceiling
- Polished Concrete Floors
- Factory Steel Windows
- Multiple Skylights
- Natural Light
- Spectrum Fiber and Fireline Fiber Available to the Building
- Acoustic Paneling Included, Along with Dolby Atmos Trellis in the Main Mix Room
- Dolby Atmos Speakers Available for Sale (Can be Removed as Well)
- Server Racks in the Machine Room (both Suite 3 & 4) will be Included