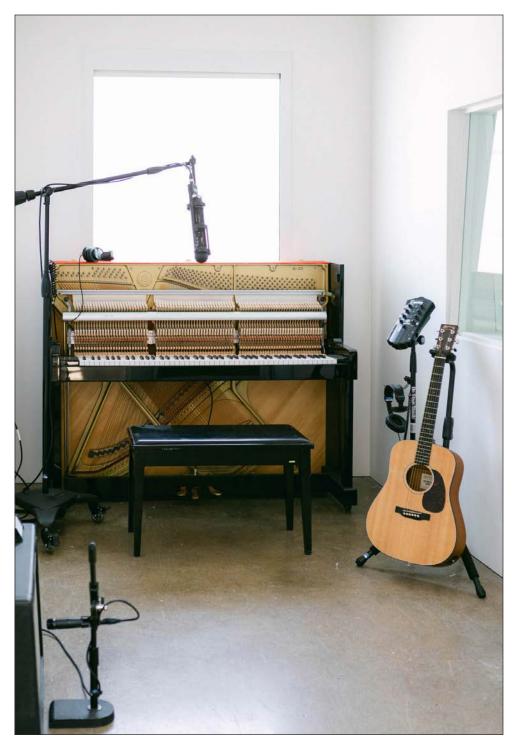

## **FEATURES**

- Ultra High-End Recording Studio
- Exposed Bow Truss Ceiling
- Polished Concrete Floors
- Factory Steel Windows
- Multiple Skylights
- Natural Light
- Spectrum Fiber and Fireline Fiber Available to the Building
- Acoustic Paneling Included, Along with Dolby Atmos Trellis in the Main Mix Room
- Dolby Atmos Speakers Available for Sale (Can be Removed as Well)
- Server Racks in the Machine Room (both Suite 3 & 4) will be Included