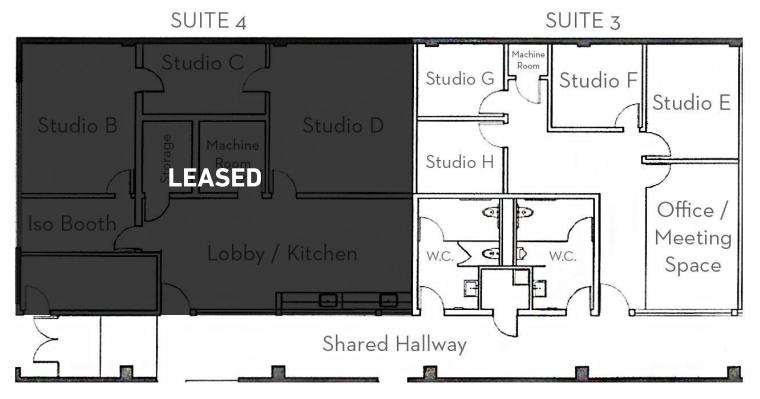

No warranty or representation is made to the accuracy of the foregoing information. Terms of sale or lease are subject to change or withdrawal without notice.

**PREMISES** 

Studio 3 - 1,281 SF Studio 4 - Leased **RENT** 

\$5.12/SF, NNN (Approx. \$0.80 Nets) **OCCUPANCY** 

February 1, 2024

**PARKING** 

2 Spaces (\$200/Space/Month) More parking available off site at prevailing rates.

Studio B Length 17ft 10in Width 12ft 11in Height Front of Room 10ft 9in Height Back of Room 14ft 11in

Studio C Front height 9ft 2in Back height 10ft 4in Width 14ft 1in Studio D Length 18ft 2in Width 16ft 1in Height Front of Room 9ft 10in Height Back of Room 15ft

Iso Booth
Height Front of Room 10ft
Height Back of Room 14ft 11in
Length 13ft 5in
Width 6ft 11in

Studio E Length 14ft 4in Width 11ft 2in Height 9ft

Office / Meeting Space Length 18ft 4in Width 11ft 10in Height 9ft 1in Studio G Length 10ft 4in Width 9ft 2in Height 9ft 1in

Studio H Length 10ft 4in Width 9ft 3in Height 9ft 1in