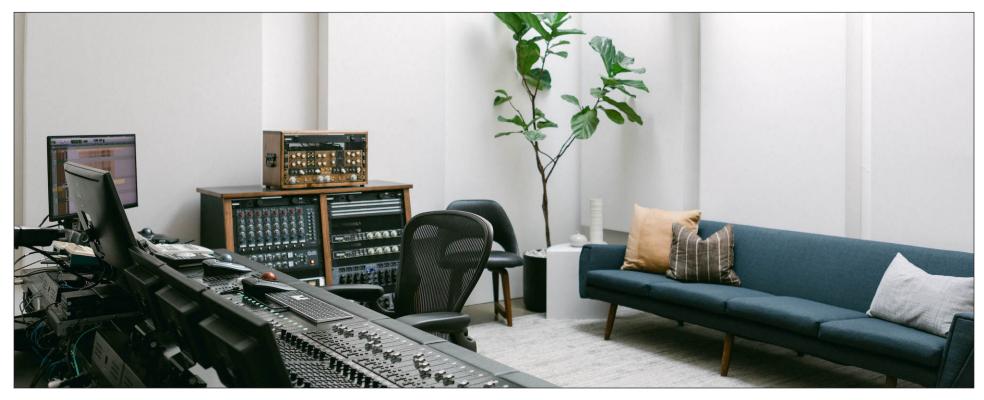

## **FEATURES**

- Ultra High-End Recording Studio
- Exposed Bow Truss Ceiling
- Polished Concrete Floors
- Factory Steel Windows
- Multiple Skylights
- Natural Light
- Spectrum Fiber and Fireline Fiber Available to the Building
- Acoustic Paneling Included, Along with Dolby Atmos Trellis in the Main Mix Room
- Dolby Atmos Speakers Available for Sale (Can be Removed as Well)
- Server Racks in the Machine Room (both Suite 3 & 4) will be Included