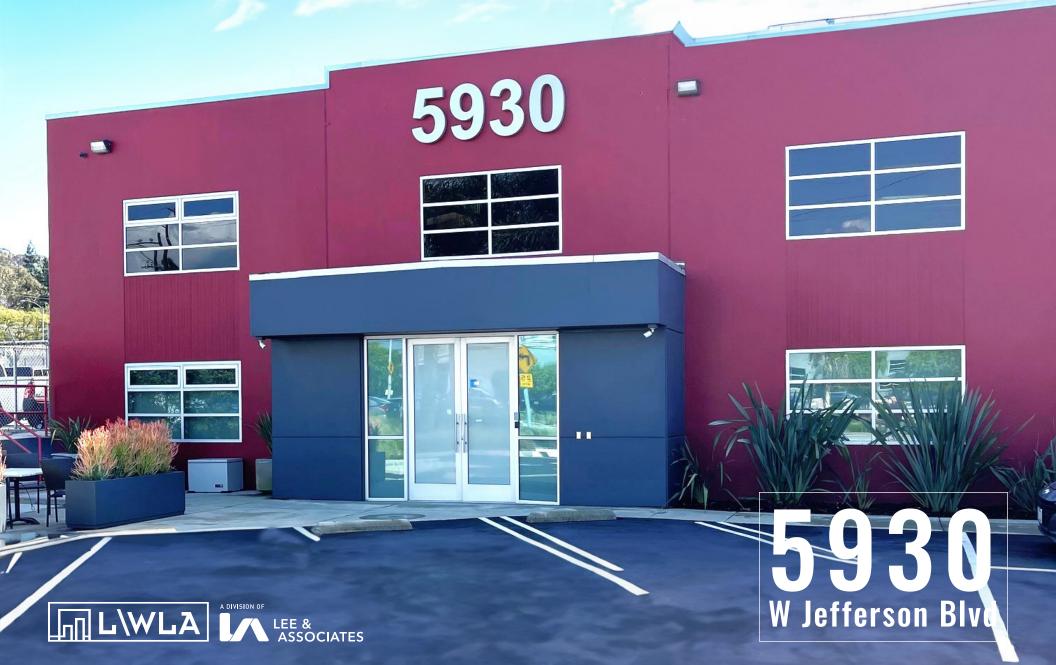

### **Property Description**

| PREMISES  | First Floor ± 5,260 SF<br>Second Floor ± 5,600 SF<br>Total Premises ± 10,860 SF<br>(Can be Leased Separately)                                                                                                                                                                                                                                                                                       |
|-----------|-----------------------------------------------------------------------------------------------------------------------------------------------------------------------------------------------------------------------------------------------------------------------------------------------------------------------------------------------------------------------------------------------------|
| RENT      | Year 1 \$2.50 Net<br>Year 2 \$2.60 Net<br>Year 3 and beyond TBD                                                                                                                                                                                                                                                                                                                                     |
| OCCUPANCY | Immediate                                                                                                                                                                                                                                                                                                                                                                                           |
| TERM      | 3 - 5 Years                                                                                                                                                                                                                                                                                                                                                                                         |
| PARKING   | 3/1,000 SF AT \$150/Space/Month<br>(More Parking Available)                                                                                                                                                                                                                                                                                                                                         |
| FEATURES  | <ul> <li>Building Identity</li> <li>Polished concrete floors</li> <li>High and exposed ceilings, glass walls</li> <li>Natural light</li> <li>Private breakout rooms</li> <li>Open kitchens with stainless appliances</li> <li>Conference room</li> <li>Private on-site parking</li> <li>Private outdoor patio</li> <li>Separate Entrance</li> <li>24/7 HVAC Control</li> <li>EV Chargers</li> </ul> |