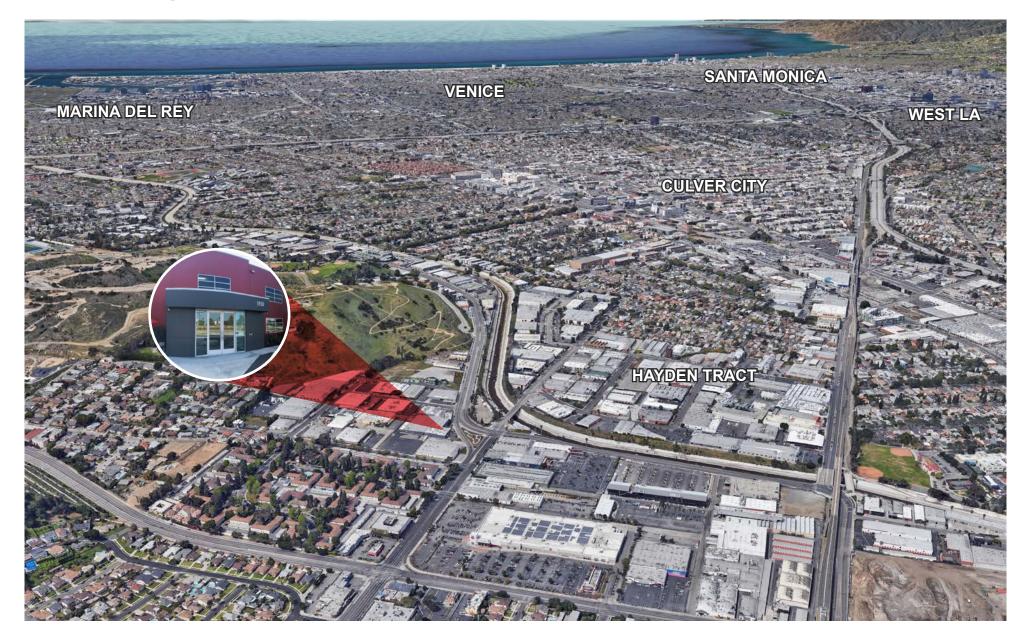

|
| FEATURES  | <ul> <li>Building Identity</li> <li>Polished concrete floors</li> <li>High and exposed ceilings, glass walls</li> <li>Natural light</li> <li>Private breakout rooms</li> <li>Open kitchens with stainless appliances</li> <li>Conference room</li> <li>Private on-site parking</li> <li>Private outdoor patio</li> <li>Separate Entrance</li> <li>24/7 HVAC Control</li> <li>EV Chargers</li> </ul> |











## **First Floor Plan**





## **Second Floor Plan**

**5930** 

W Jefferson Blvd

#### **First Floor Interiors**







#### **Second Floor Interiors**













# **Site Plan**

### **Aerial Map**







#### **Nearby Restaurants & Amenities**







### **Culver City Creative Tenants**







## **Expo Line**



Walking distance to the Culver City and La Cienega Metro









F. Ronald Rader, SIOR 310.245.2200 rrader@leewestla.com AGT DRE 00452728 Alex Rivera 310.899.2742 arivera@leewestla.com AGT DRE 01328712

No warranty or representation is made to the accuracy of the foregoing information. Terms of sale or lease are subject to

Π,

...

**5930** W Jefferson Blvd

withdrawal without notice.

5930