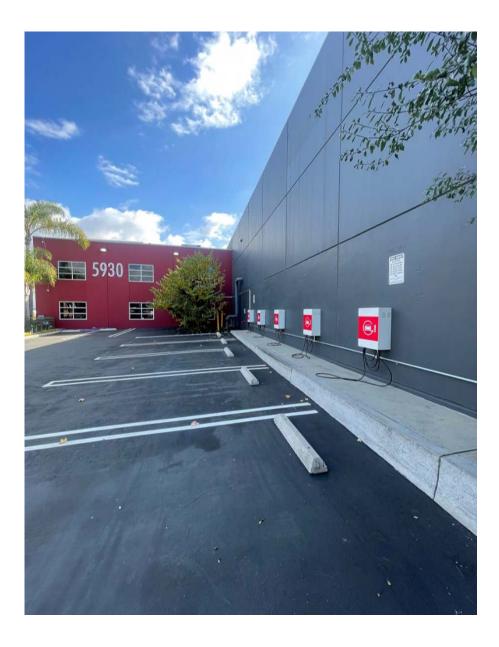

### **Property Description**

| PREMISES  | First Floor ± 5,260 SF<br>Second Floor ± 5,600 SF<br>Total Premises ± 10,860 SF<br>(Can be Leased Separately)                                                                                                                                                                                                                                                                                       |
|-----------|-----------------------------------------------------------------------------------------------------------------------------------------------------------------------------------------------------------------------------------------------------------------------------------------------------------------------------------------------------------------------------------------------------|
| RENT      | Year 1 \$2.50 Net<br>Year 2 \$2.60 Net<br>Year 3 and beyond TBD                                                                                                                                                                                                                                                                                                                                     |
| OCCUPANCY | Immediate                                                                                                                                                                                                                                                                                                                                                                                           |
| TERM      | 3 - 5 Years                                                                                                                                                                                                                                                                                                                                                                                         |
| PARKING   | 3/1,000 SF AT \$150/Space/Month<br>(More Parking Available)                                                                                                                                                                                                                                                                                                                                         |
| FEATURES  | <ul> <li>Building Identity</li> <li>Polished concrete floors</li> <li>High and exposed ceilings, glass walls</li> <li>Natural light</li> <li>Private breakout rooms</li> <li>Open kitchens with stainless appliances</li> <li>Conference room</li> <li>Private on-site parking</li> <li>Private outdoor patio</li> <li>Separate Entrance</li> <li>24/7 HVAC Control</li> <li>EV Chargers</li> </ul> |