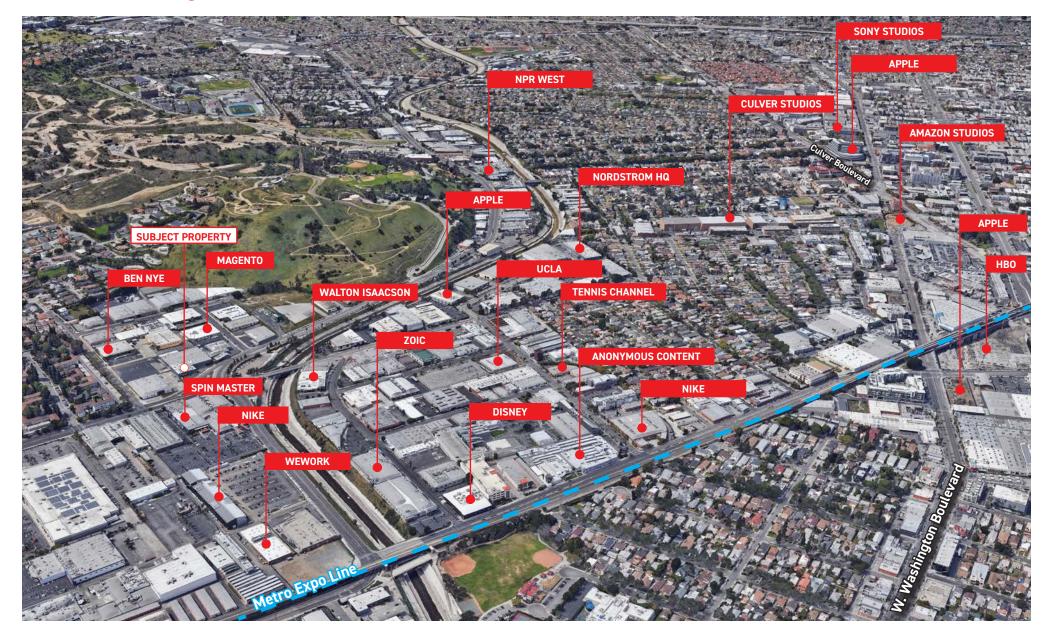

|
| FEATURES  | <ul> <li>Building Identity</li> <li>Polished concrete floors</li> <li>High and exposed ceilings, glass walls</li> <li>Natural light</li> <li>Private breakout rooms</li> <li>Open kitchens with stainless appliances</li> <li>Conference room</li> <li>Private on-site parking</li> <li>Private outdoor patio</li> <li>Separate Entrance</li> <li>24/7 HVAC Control</li> <li>EV Chargers</li> </ul> |











## **First Floor Plan**





## **Second Floor Plan**

**5930** 

W Jefferson Blvd

#### **First Floor Interiors**







#### **Second Floor Interiors**













# **Site Plan**

### **Aerial Map**







#### **Nearby Restaurants & Amenities**







### **Culver City Creative Tenants**







## **Expo Line**



Walking distance to the Culver City and La Cienega Metro









F. Ronald Rader, SIOR 310.245.2200 rrader@leewestla.com AGT DRE 00452728 Alex Rivera 310.899.2742 arivera@leewestla.com AGT DRE 01328712

No warranty or representation is made to the accuracy of the foregoing information. Terms of sale or lease are subject to

Π,

...

**5930** W Jefferson Blvd

withdrawal without notice.

5930