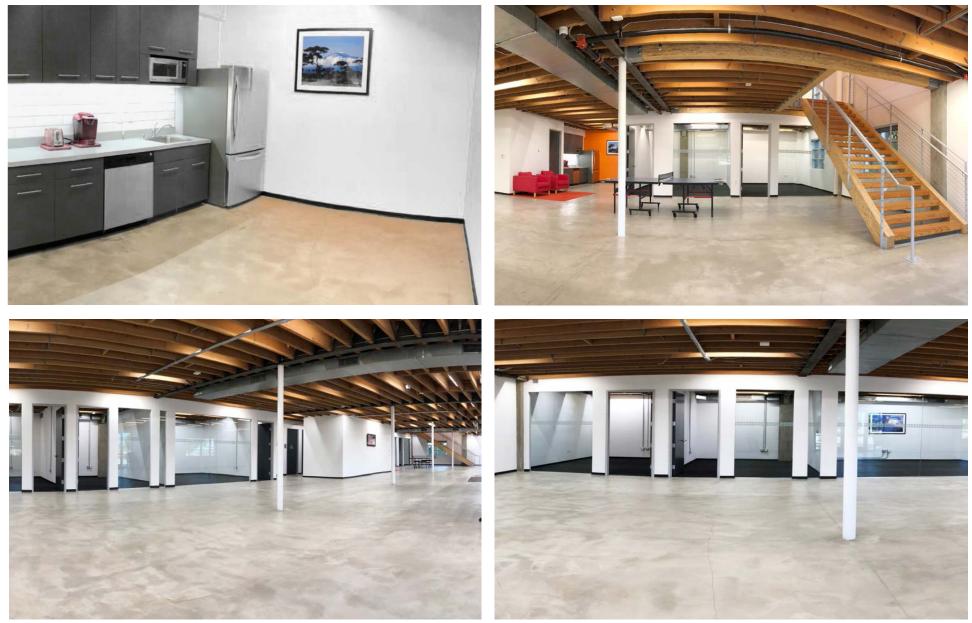

|
| FEATURES  | <ul> <li>Building Identity</li> <li>Polished concrete floors</li> <li>High and exposed ceilings, glass walls</li> <li>Natural light</li> <li>Private breakout rooms</li> <li>Open kitchens with stainless appliances</li> <li>Conference room</li> <li>Private on-site parking</li> <li>Private outdoor patio</li> <li>Separate Entrance</li> <li>24/7 HVAC Control</li> <li>EV Chargers</li> </ul> |











## **First Floor Plan**





## **Second Floor Plan**

**5930** 

W Jefferson Blvd

#### **First Floor Interiors**







#### **Second Floor Interiors**













# **Site Plan**

### **Aerial Map**







#### **Nearby Restaurants & Amenities**







### **Culver City Creative Tenants**







## **Expo Line**



Walking distance to the Culver City and La Cienega Metro









F. Ronald Rader, SIOR 310.245.2200 rrader@leewestla.com AGT DRE 00452728 Alex Rivera 310.899.2742 arivera@leewestla.com AGT DRE 01328712

No warranty or representation is made to the accuracy of the foregoing information. Terms of sale or lease are subject to

Π,

...

**5930** W Jefferson Blvd

withdrawal without notice.

5930