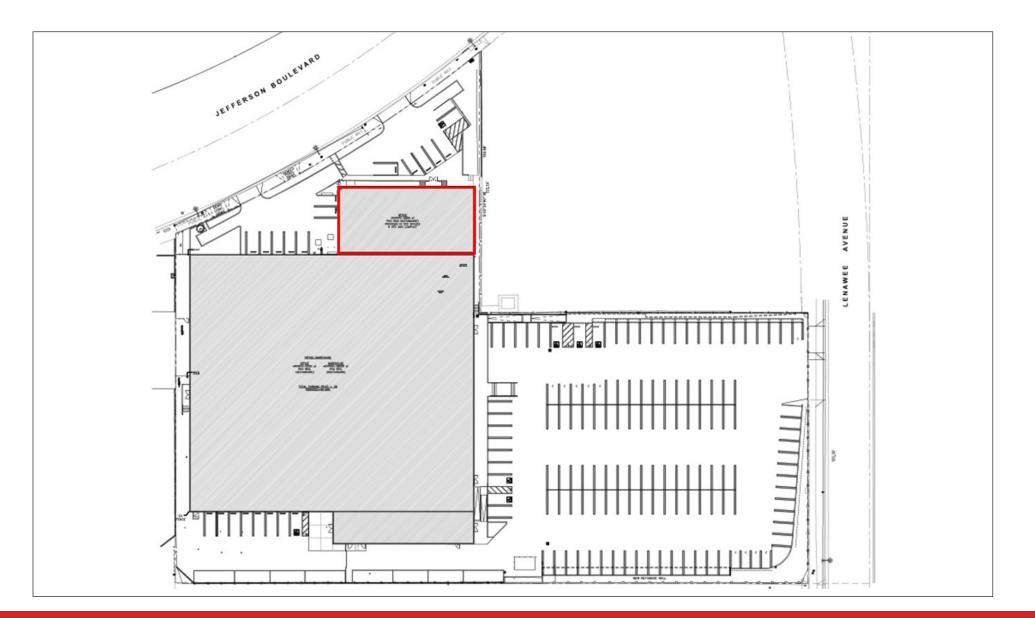

|
| FEATURES  | <ul> <li>Building Identity</li> <li>Polished concrete floors</li> <li>High and exposed ceilings, glass walls</li> <li>Natural light</li> <li>Private breakout rooms</li> <li>Open kitchens with stainless appliances</li> <li>Conference room</li> <li>Private on-site parking</li> <li>Private outdoor patio</li> <li>Separate Entrance</li> <li>24/7 HVAC Control</li> <li>EV Chargers</li> </ul> |











## **First Floor Plan**





## **Second Floor Plan**

**5930** 

W Jefferson Blvd

#### **First Floor Interiors**







#### **Second Floor Interiors**













# **Site Plan**

### **Aerial Map**







#### **Nearby Restaurants & Amenities**







### **Culver City Creative Tenants**







## **Expo Line**



Walking distance to the Culver City and La Cienega Metro









F. Ronald Rader, SIOR 310.245.2200 rrader@leewestla.com AGT DRE 00452728 Alex Rivera 310.899.2742 arivera@leewestla.com AGT DRE 01328712

No warranty or representation is made to the accuracy of the foregoing information. Terms of sale or lease are subject to

Π,

...

**5930** W Jefferson Blvd

withdrawal without notice.

5930