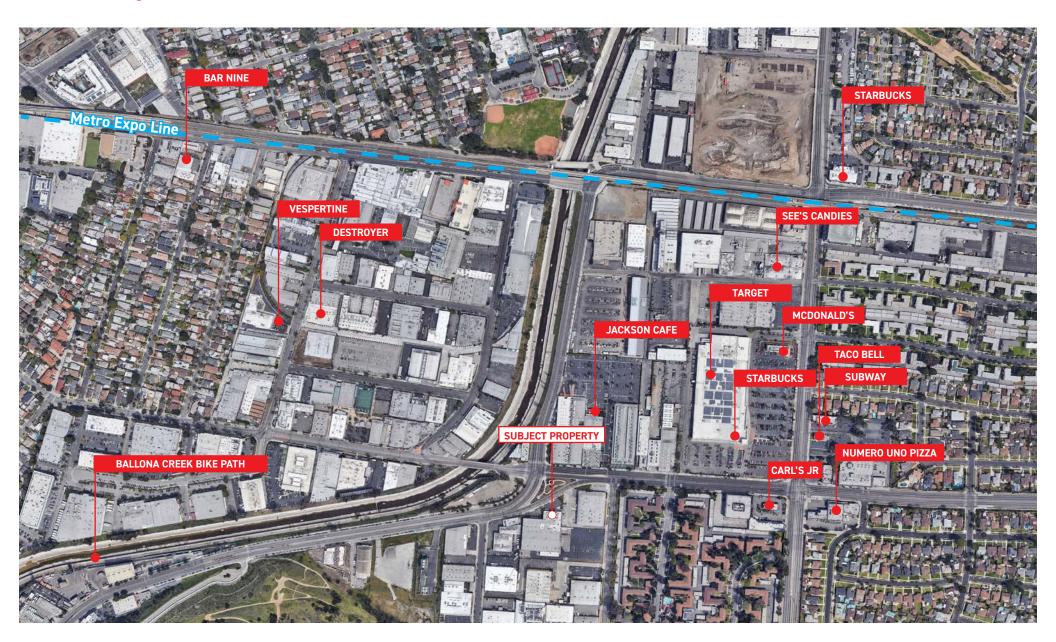

|
| FEATURES  | <ul> <li>Building Identity</li> <li>Polished concrete floors</li> <li>High and exposed ceilings, glass walls</li> <li>Natural light</li> <li>Private breakout rooms</li> <li>Open kitchens with stainless appliances</li> <li>Conference room</li> <li>Private on-site parking</li> <li>Private outdoor patio</li> <li>Separate Entrance</li> <li>24/7 HVAC Control</li> <li>EV Chargers</li> </ul> |











## **First Floor Plan**





## **Second Floor Plan**

**5930** 

W Jefferson Blvd

#### **First Floor Interiors**







#### **Second Floor Interiors**













# **Site Plan**

### **Aerial Map**







#### **Nearby Restaurants & Amenities**







### **Culver City Creative Tenants**







## **Expo Line**



Walking distance to the Culver City and La Cienega Metro









F. Ronald Rader, SIOR 310.245.2200 rrader@leewestla.com AGT DRE 00452728 Alex Rivera 310.899.2742 arivera@leewestla.com AGT DRE 01328712

No warranty or representation is made to the accuracy of the foregoing information. Terms of sale or lease are subject to

Π,

...

**5930** W Jefferson Blvd

withdrawal without notice.

5930