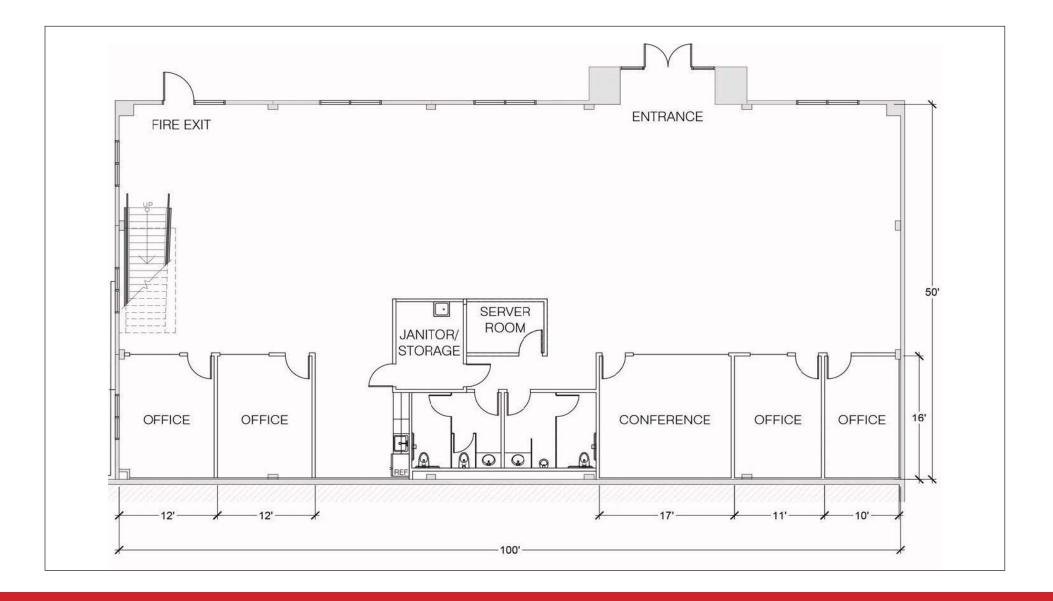

,000 SF AT \$150/Space/Month<br>(More Parking Available)                                                                                                                                                                                                                                                                                                                                         |
| FEATURES  | <ul> <li>Building Identity</li> <li>Polished concrete floors</li> <li>High and exposed ceilings, glass walls</li> <li>Natural light</li> <li>Private breakout rooms</li> <li>Open kitchens with stainless appliances</li> <li>Conference room</li> <li>Private on-site parking</li> <li>Private outdoor patio</li> <li>Separate Entrance</li> <li>24/7 HVAC Control</li> <li>EV Chargers</li> </ul> |











## **First Floor Plan**





## **Second Floor Plan**

**5930** 

W Jefferson Blvd

#### **First Floor Interiors**







#### **Second Floor Interiors**













# **Site Plan**

### **Aerial Map**







#### **Nearby Restaurants & Amenities**







### **Culver City Creative Tenants**







## **Expo Line**



Walking distance to the Culver City and La Cienega Metro









F. Ronald Rader, SIOR 310.245.2200 rrader@leewestla.com AGT DRE 00452728 Alex Rivera 310.899.2742 arivera@leewestla.com AGT DRE 01328712

No warranty or representation is made to the accuracy of the foregoing information. Terms of sale or lease are subject to

Π,

...

**5930** W Jefferson Blvd

withdrawal without notice.

5930