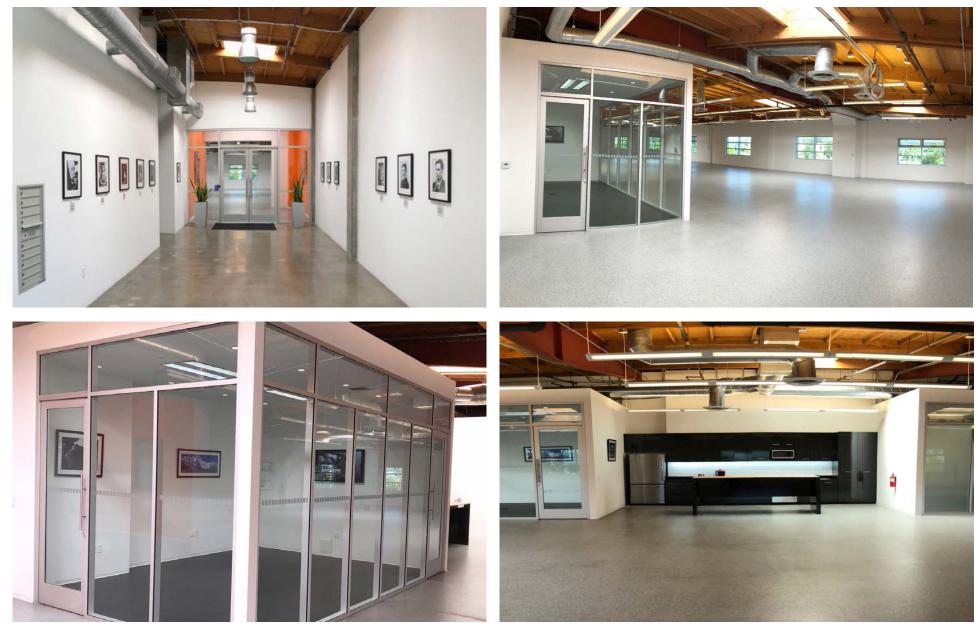

|
| FEATURES  | <ul> <li>Building Identity</li> <li>Polished concrete floors</li> <li>High and exposed ceilings, glass walls</li> <li>Natural light</li> <li>Private breakout rooms</li> <li>Open kitchens with stainless appliances</li> <li>Conference room</li> <li>Private on-site parking</li> <li>Private outdoor patio</li> <li>Separate Entrance</li> <li>24/7 HVAC Control</li> <li>EV Chargers</li> </ul> |











## **First Floor Plan**





## **Second Floor Plan**

**5930** 

W Jefferson Blvd

#### **First Floor Interiors**







#### **Second Floor Interiors**













# **Site Plan**

### **Aerial Map**







#### **Nearby Restaurants & Amenities**







### **Culver City Creative Tenants**







## **Expo Line**



Walking distance to the Culver City and La Cienega Metro









F. Ronald Rader, SIOR 310.245.2200 rrader@leewestla.com AGT DRE 00452728 Alex Rivera 310.899.2742 arivera@leewestla.com AGT DRE 01328712

No warranty or representation is made to the accuracy of the foregoing information. Terms of sale or lease are subject to

Π,

...

**5930** W Jefferson Blvd

withdrawal without notice.

5930