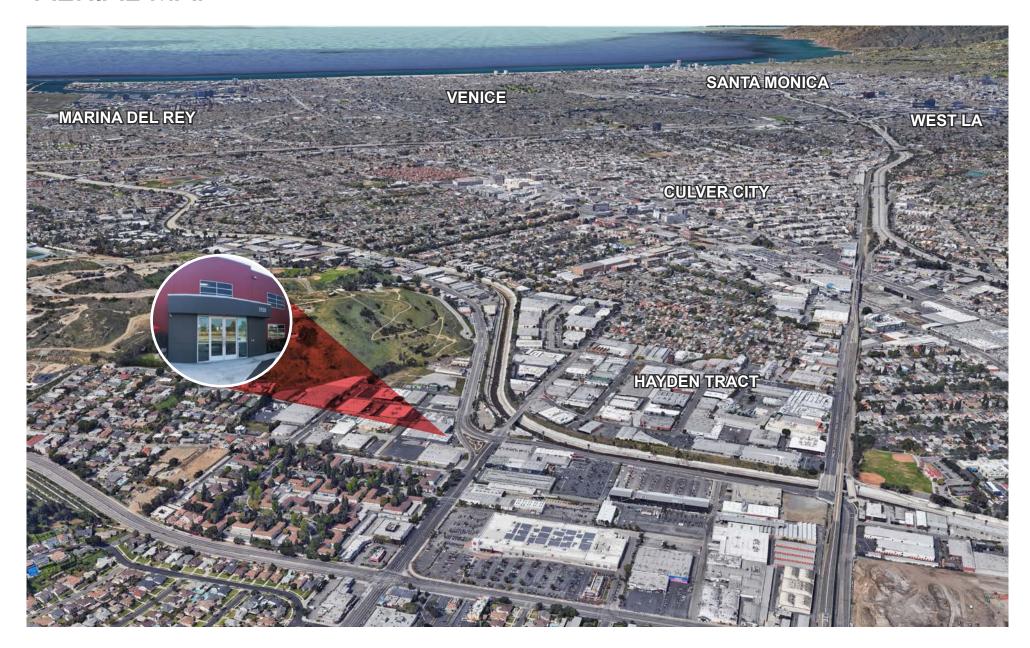

#### PROPERTY DESCRIPTION



**PREMISES** | First Floor ± 5,260 SF

Second Floor ± 5,600 SF Total Premises ± 10,860 SF (Can be Leased Separately)

RENT | Year 1 \$2.50 Net

Year 2 \$2.60 Net

Year 3 and beyond TBD (\$0.48 Nets PSF/Mo)

**OCCUPANCY** Immediate

TERM 3 - 5 Years

PARKING 3/1,000 SF AT \$150/Space/Month

(More Parking Available)

**FEATURES** - Building Identity

- Polished concrete floors

- High and exposed ceilings, glass walls

- Natural light

- Private breakout rooms

- Open kitchens with stainless appliances

- Conference room

- Private on-site parking

- Private outdoor patio

- Separate Entrance

- 24/7 HVAC Control

- EV Chargers















# FIRST FLOOR INTERIORS











# **SECOND FLOOR INTERIORS**



















#### **AERIAL MAP**





## **NEARBY RESTAURANTS & AMENITIES**





### **CULVER CITY CREATIVE TENANTS**





#### **EXPO LINE**





Walking distance to the Culver City and La Cienega Metro Station