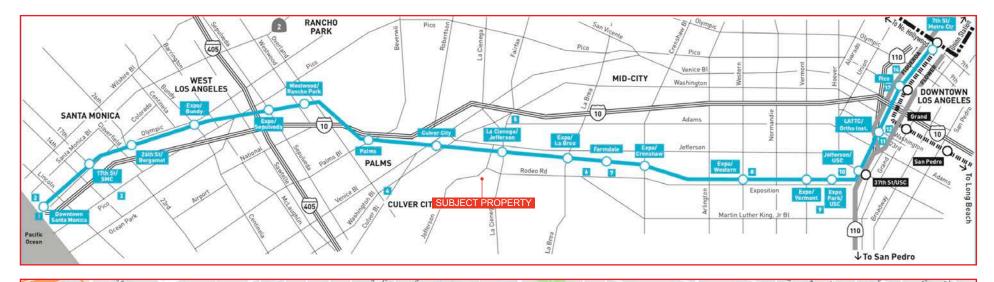

#### **EXPO LINE**

Walking distance to the Culver City and La Cienega Metro Station