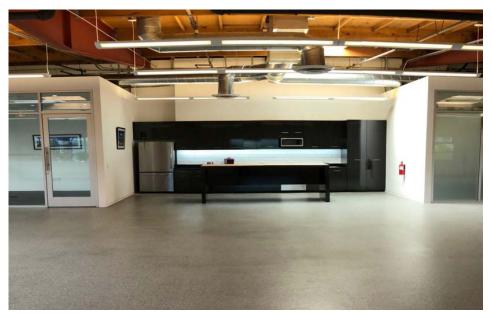

- Natural light

- Private breakout rooms

- Open kitchens with stainless appliances

- Conference room

- Private on-site parking

- Private outdoor patio

- Separate Entrance

- 24/7 HVAC Control

# FIRST FLOOR INTERIORS

# **SECOND FLOOR INTERIORS**