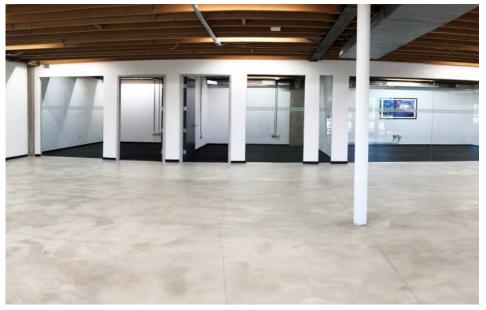

#### PROPERTY DESCRIPTION



**PREMISES** | First Floor ± 5,260 SF

Second Floor ± 5,600 SF Total Premises ± 10,860 SF (Can be Leased Separately)

RENT | Year 1 \$2.50 Net

Year 2 \$2.60 Net

Year 3 and beyond TBD (\$0.48 Nets PSF/Mo)

**OCCUPANCY** Immediate

TERM 3 - 5 Years

PARKING 3/1,000 SF AT \$150/Space/Month

(More Parking Available)

**FEATURES** - Building Identity

- Polished concrete floors

- High and exposed ceilings, glass walls

- Natural light

- Private breakout rooms

- Open kitchens with stainless appliances

- Conference room

- Private on-site parking

- Private outdoor patio

- Separate Entrance

- 24/7 HVAC Control

- EV Chargers















# FIRST FLOOR INTERIORS











# **SECOND FLOOR INTERIORS**



















#### **AERIAL MAP**





## **NEARBY RESTAURANTS & AMENITIES**





### **CULVER CITY CREATIVE TENANTS**





#### **EXPO LINE**





Walking distance to the Culver City and La Cienega Metro Station