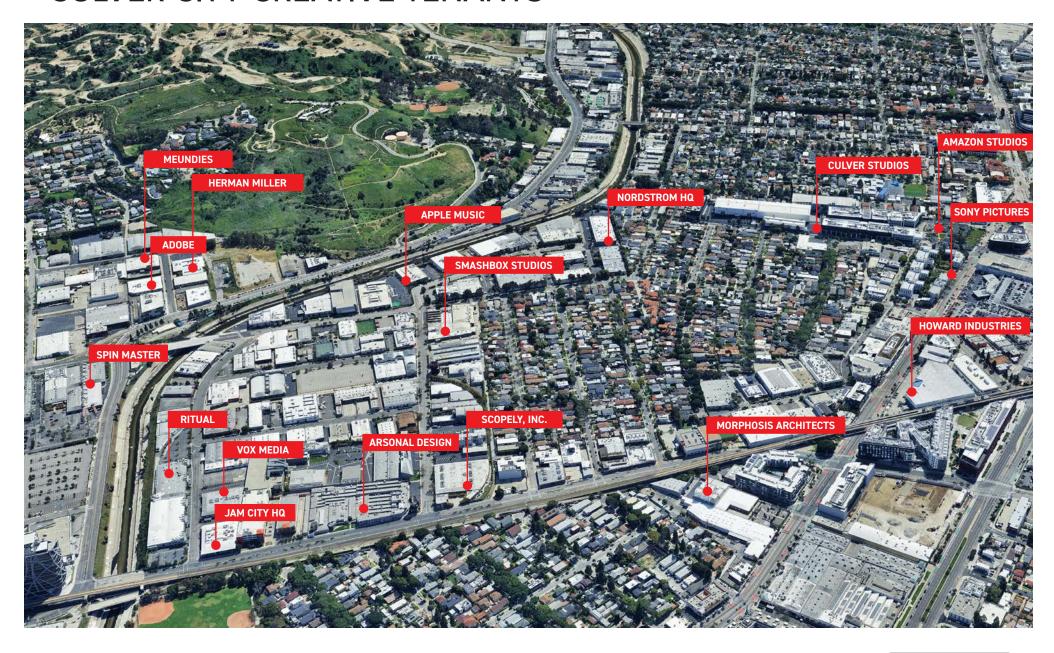

Second Floor ± 5,600 SF Total Premises ± 10,860 SF (Can be Leased Separately)

RENT | Year 1 \$2.50 Net

Year 2 \$2.60 Net

Year 3 and beyond TBD (\$0.48 Nets PSF/Mo)

**OCCUPANCY** Immediate

TERM 3 - 5 Years

PARKING 3/1,000 SF AT \$150/Space/Month

(More Parking Available)

**FEATURES** - Building Identity

- Polished concrete floors

- High and exposed ceilings, glass walls

- Natural light

- Private breakout rooms

- Open kitchens with stainless appliances

- Conference room

- Private on-site parking

- Private outdoor patio

- Separate Entrance

- 24/7 HVAC Control

- EV Chargers















# FIRST FLOOR INTERIORS











# **SECOND FLOOR INTERIORS**



















#### **AERIAL MAP**





## **NEARBY RESTAURANTS & AMENITIES**





### **CULVER CITY CREATIVE TENANTS**





#### **EXPO LINE**





Walking distance to the Culver City and La Cienega Metro Station