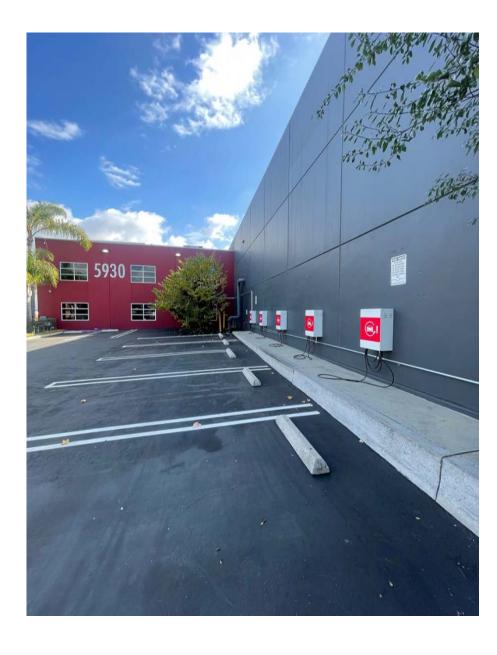

#### PROPERTY DESCRIPTION



**PREMISES** | First Floor ± 5,260 SF

Second Floor ± 5,600 SF Total Premises ± 10,860 SF (Can be Leased Separately)

RENT | Year 1 \$2.50 Net

Year 2 \$2.60 Net

Year 3 and beyond TBD (\$0.48 Nets PSF/Mo)

**OCCUPANCY** Immediate

TERM 3 - 5 Years

PARKING 3/1,000 SF AT \$150/Space/Month

(More Parking Available)

**FEATURES** - Building Identity

- Polished concrete floors

- High and exposed ceilings, glass walls

- Natural light

- Private breakout rooms

- Open kitchens with stainless appliances

- Conference room

- Private on-site parking

- Private outdoor patio

- Separate Entrance

- 24/7 HVAC Control

- EV Chargers















# FIRST FLOOR INTERIORS











# **SECOND FLOOR INTERIORS**



















#### **AERIAL MAP**





## **NEARBY RESTAURANTS & AMENITIES**