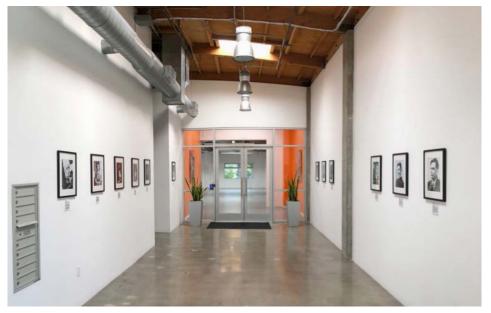

#### PROPERTY DESCRIPTION



**PREMISES** | First Floor ± 5,260 SF

Second Floor ± 5,600 SF Total Premises ± 10,860 SF (Can be Leased Separately)

RENT | Year 1 \$2.50 Net

Year 2 \$2.60 Net

Year 3 and beyond TBD (\$0.48 Nets PSF/Mo)

**OCCUPANCY** Immediate

TERM 3 - 5 Years

PARKING 3/1,000 SF AT \$150/Space/Month

(More Parking Available)

**FEATURES** - Building Identity

- Polished concrete floors

- High and exposed ceilings, glass walls

- Natural light

- Private breakout rooms

- Open kitchens with stainless appliances

- Conference room

- Private on-site parking

- Private outdoor patio

- Separate Entrance

- 24/7 HVAC Control

- EV Chargers















# FIRST FLOOR INTERIORS











# **SECOND FLOOR INTERIORS**



















#### **AERIAL MAP**





## **NEARBY RESTAURANTS & AMENITIES**





### **CULVER CITY CREATIVE TENANTS**





#### **EXPO LINE**





Walking distance to the Culver City and La Cienega Metro Station