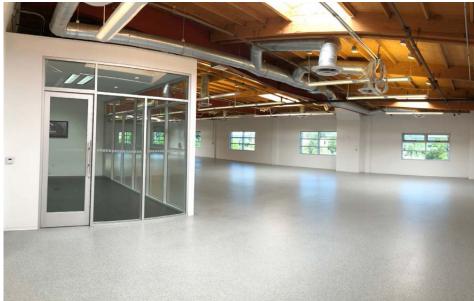

#### PROPERTY DESCRIPTION



**PREMISES** | First Floor ± 5,260 SF

Second Floor ± 5,600 SF Total Premises ± 10,860 SF (Can be Leased Separately)

RENT | Year 1 \$2.50 Net

Year 2 \$2.60 Net

Year 3 and beyond TBD (\$0.48 Nets PSF/Mo)

**OCCUPANCY** Immediate

TERM 3 - 5 Years

PARKING 3/1,000 SF AT \$150/Space/Month

(More Parking Available)

**FEATURES** - Building Identity

- Polished concrete floors

- High and exposed ceilings, glass walls

- Natural light

- Private breakout rooms

- Open kitchens with stainless appliances

- Conference room

- Private on-site parking

- Private outdoor patio

- Separate Entrance

- 24/7 HVAC Control

- EV Chargers















# FIRST FLOOR INTERIORS











# **SECOND FLOOR INTERIORS**



















#### **AERIAL MAP**





## **NEARBY RESTAURANTS & AMENITIES**





### **CULVER CITY CREATIVE TENANTS**





#### **EXPO LINE**





Walking distance to the Culver City and La Cienega Metro Station