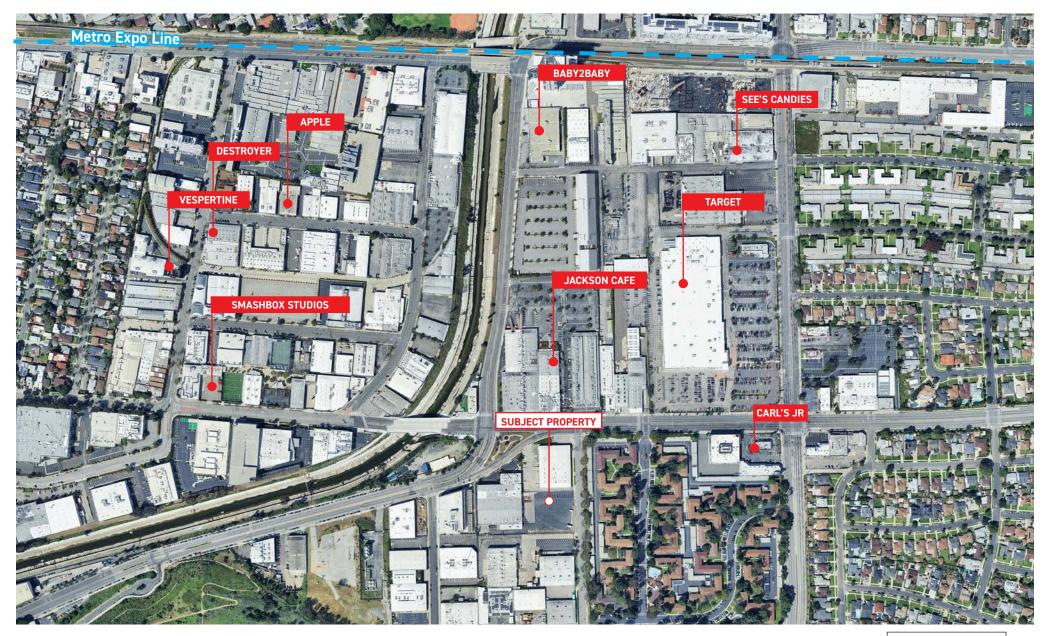

## **NEARBY RESTAURANTS & AMENITIES**

### **CULVER CITY CREATIVE TENANTS**

#### **EXPO LINE**

Walking distance to the Culver City and La Cienega Metro Station