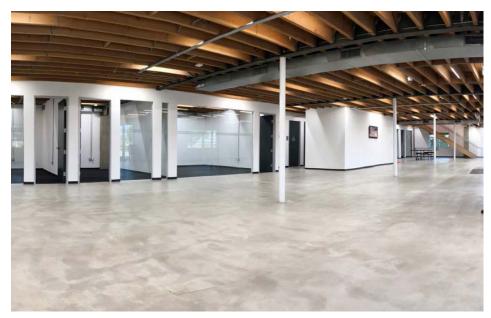

#### PROPERTY DESCRIPTION



**PREMISES** | First Floor ± 5,260 SF

Second Floor ± 5,600 SF Total Premises ± 10,860 SF (Can be Leased Separately)

RENT | Year 1 \$2.50 Net

Year 2 \$2.60 Net

Year 3 and beyond TBD (\$0.48 Nets PSF/Mo)

**OCCUPANCY** Immediate

TERM 3 - 5 Years

PARKING 3/1,000 SF AT \$150/Space/Month

(More Parking Available)

**FEATURES** - Building Identity

- Polished concrete floors

- High and exposed ceilings, glass walls

- Natural light

- Private breakout rooms

- Open kitchens with stainless appliances

- Conference room

- Private on-site parking

- Private outdoor patio

- Separate Entrance

- 24/7 HVAC Control

- EV Chargers















# FIRST FLOOR INTERIORS











# **SECOND FLOOR INTERIORS**



















#### **AERIAL MAP**





## **NEARBY RESTAURANTS & AMENITIES**





### **CULVER CITY CREATIVE TENANTS**





#### **EXPO LINE**





Walking distance to the Culver City and La Cienega Metro Station