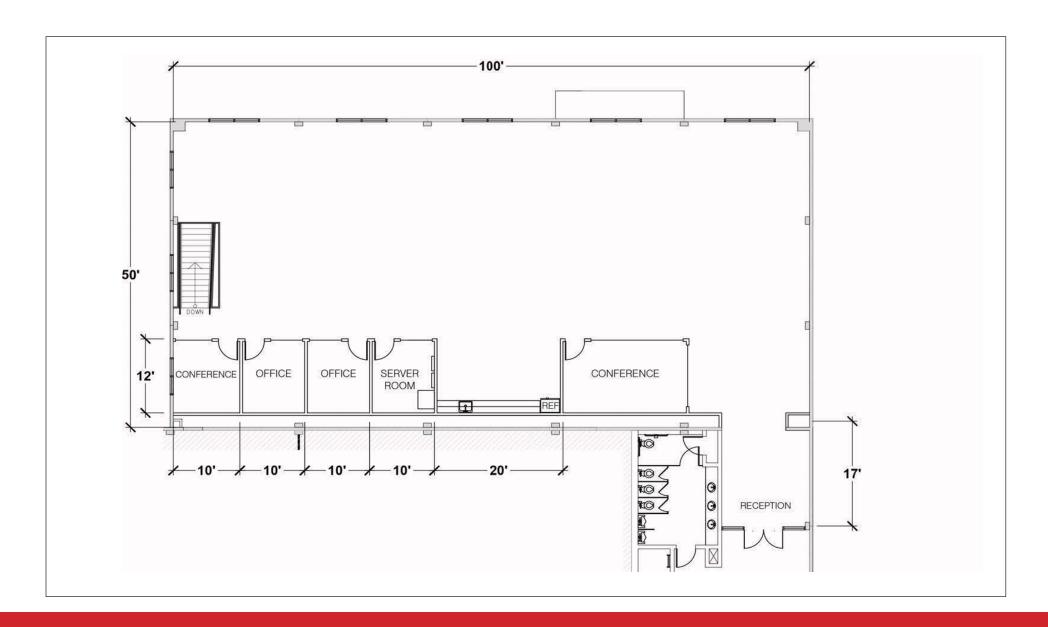

#### PROPERTY DESCRIPTION



**PREMISES** | First Floor ± 5,260 SF

Second Floor ± 5,600 SF Total Premises ± 10,860 SF (Can be Leased Separately)

RENT | Year 1 \$2.50 Net

Year 2 \$2.60 Net

Year 3 and beyond TBD (\$0.48 Nets PSF/Mo)

**OCCUPANCY** Immediate

TERM 3 - 5 Years

PARKING 3/1,000 SF AT \$150/Space/Month

(More Parking Available)

**FEATURES** - Building Identity

- Polished concrete floors

- High and exposed ceilings, glass walls

- Natural light

- Private breakout rooms

- Open kitchens with stainless appliances

- Conference room

- Private on-site parking

- Private outdoor patio

- Separate Entrance

- 24/7 HVAC Control

- EV Chargers















# FIRST FLOOR INTERIORS











# **SECOND FLOOR INTERIORS**



















#### **AERIAL MAP**





## **NEARBY RESTAURANTS & AMENITIES**





### **CULVER CITY CREATIVE TENANTS**





#### **EXPO LINE**





Walking distance to the Culver City and La Cienega Metro Station