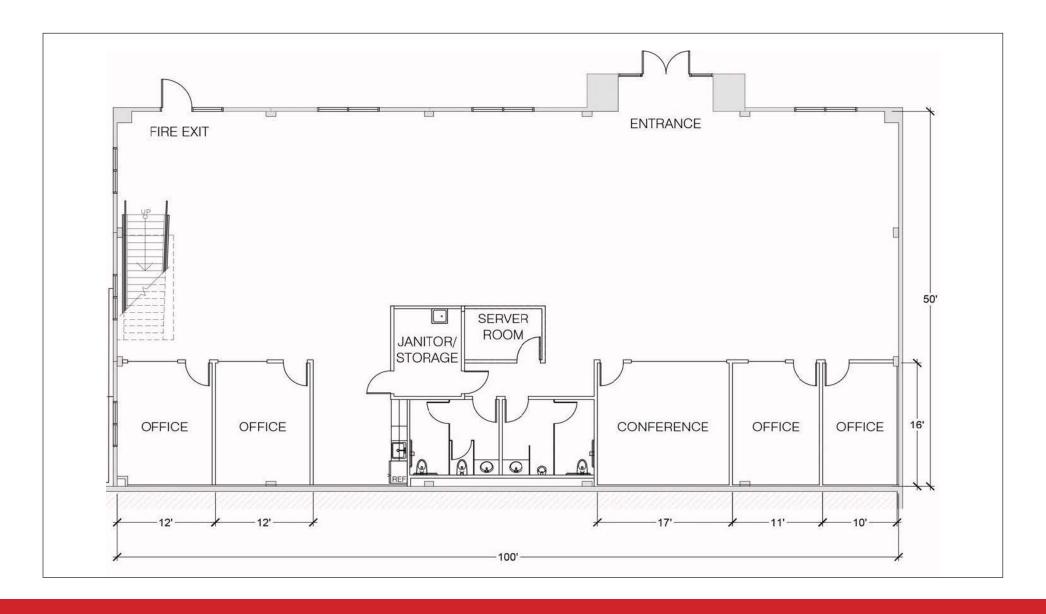

#### PROPERTY DESCRIPTION



**PREMISES** | First Floor ± 5,260 SF

Second Floor ± 5,600 SF Total Premises ± 10,860 SF (Can be Leased Separately)

RENT | Year 1 \$2.50 Net

Year 2 \$2.60 Net

Year 3 and beyond TBD (\$0.48 Nets PSF/Mo)

**OCCUPANCY** Immediate

TERM 3 - 5 Years

PARKING 3/1,000 SF AT \$150/Space/Month

(More Parking Available)

**FEATURES** - Building Identity

- Polished concrete floors

- High and exposed ceilings, glass walls

- Natural light

- Private breakout rooms

- Open kitchens with stainless appliances

- Conference room

- Private on-site parking

- Private outdoor patio

- Separate Entrance

- 24/7 HVAC Control

- EV Chargers















# FIRST FLOOR INTERIORS











# **SECOND FLOOR INTERIORS**



















#### **AERIAL MAP**





## **NEARBY RESTAURANTS & AMENITIES**





### **CULVER CITY CREATIVE TENANTS**





#### **EXPO LINE**





Walking distance to the Culver City and La Cienega Metro Station