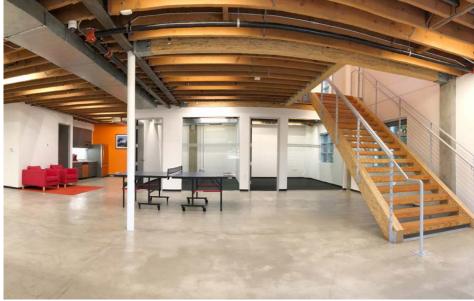

# **SECOND FLOOR INTERIORS**

**OCCUPANCY** Immediate

TERM 3 - 5 Years

PARKING 3/1,000 SF AT \$150/Space/Month

(More Parking Available)

**FEATURES** - Building Identity

- Polished concrete floors

- High and exposed ceilings, glass walls