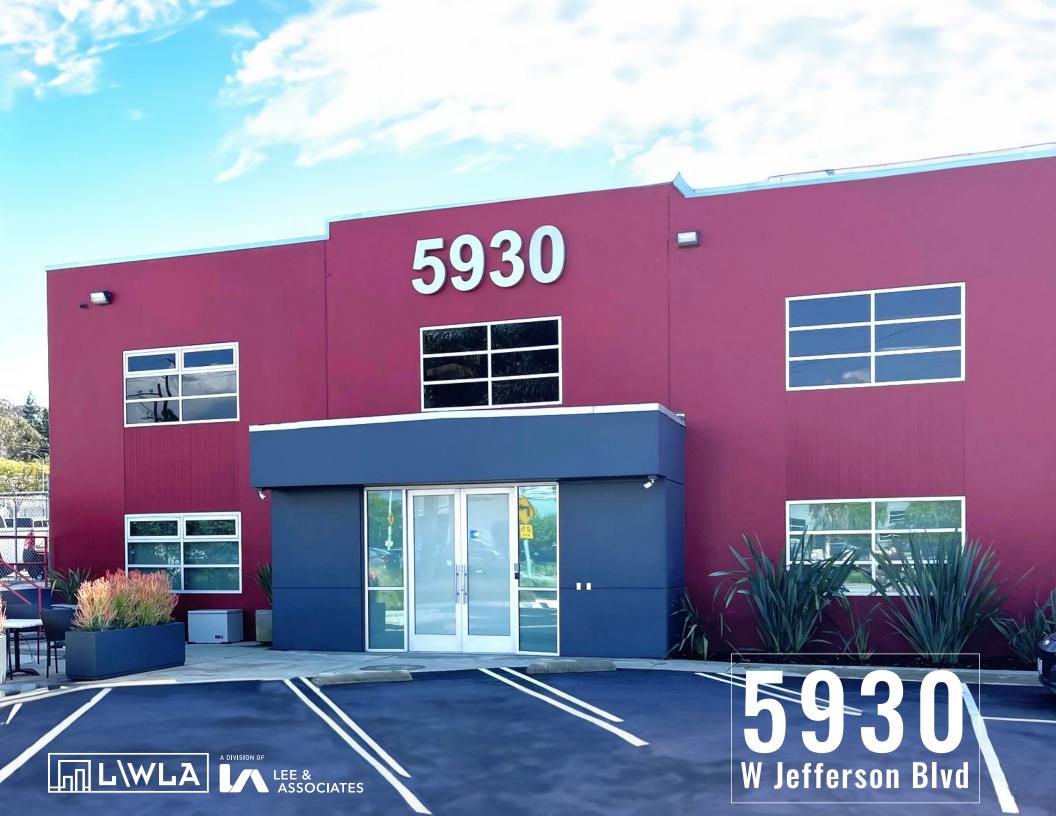

#### PROPERTY DESCRIPTION

**PREMISES** | First Floor ± 5,260 SF

Second Floor ± 5,600 SF Total Premises ± 10,860 SF (Can be Leased Separately)

RENT | Year 1 \$2.50 Net

Year 2 \$2.60 Net

Year 3 and beyond TBD (\$0.48 Nets PSF/Mo)

**OCCUPANCY** Immediate

TERM 3 - 5 Years

PARKING 3/1,000 SF AT \$150/Space/Month

(More Parking Available)

**FEATURES** - Building Identity

- Polished concrete floors

- High and exposed ceilings, glass walls

- Natural light

- Private breakout rooms

- Open kitchens with stainless appliances

- Conference room

- Private on-site parking

- Private outdoor patio

- Separate Entrance

- 24/7 HVAC Control