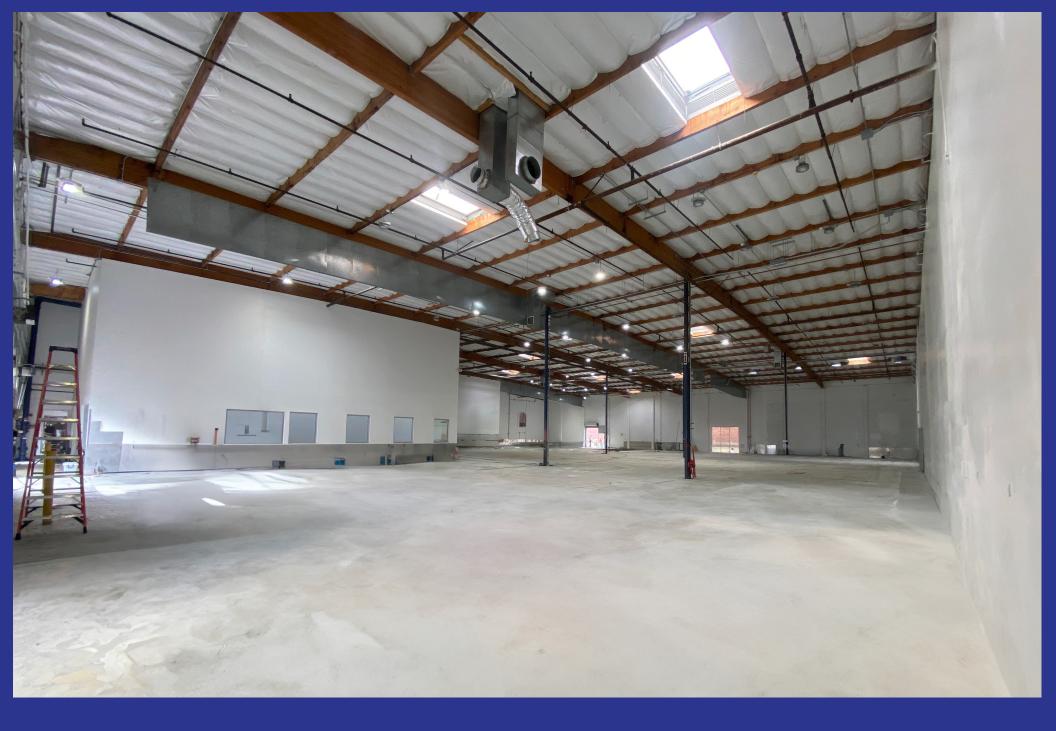

LOADING

2 Dock High Doors with Dock Levelers

- **FEATURES** Fully Insulated Roof
  - Fully Air Conditioned Offices and Ware house
  - 24' Clear Height