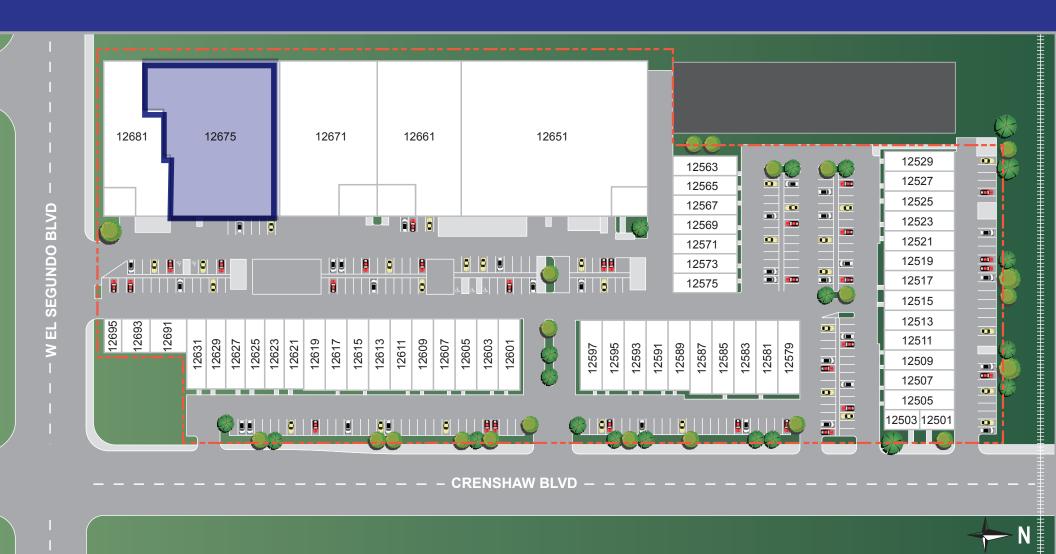

**SIZE** ± 21,408 SF

with ± 1,400 SF of Office Space

**RENT** \$1.50/SF, NNN (est. \$0.32/SF)

PARKING 21 Spaces

**OCCUPANCY** 30 Days

**POWER\*** 

800 Amps/3 Phase/4 Wire/120/240 Volt

\*Tenant to Verify Power

LOADING

2 Dock High Doors with Dock Levelers

- **FEATURES** Fully Insulated Roof
  - Fully Air Conditioned Offices and Ware house
  - 24' Clear Height













## SITE MAP







## **FLOOR PLAN**







## TRUCK PATH





## TENANTS IN THE AREA











Aleks Trifunovic

President | AGT DRE #01363109
310.899.2718
atrifunovic@leewestla.com



Tommy Isola
Principal | AGT DRE #01974024
310.899.2709
tisola@LEEWESTLA.COM



Adam Levine
Associate | AGT DRE #02104830
310.899.2703
alevine@leewestla.com