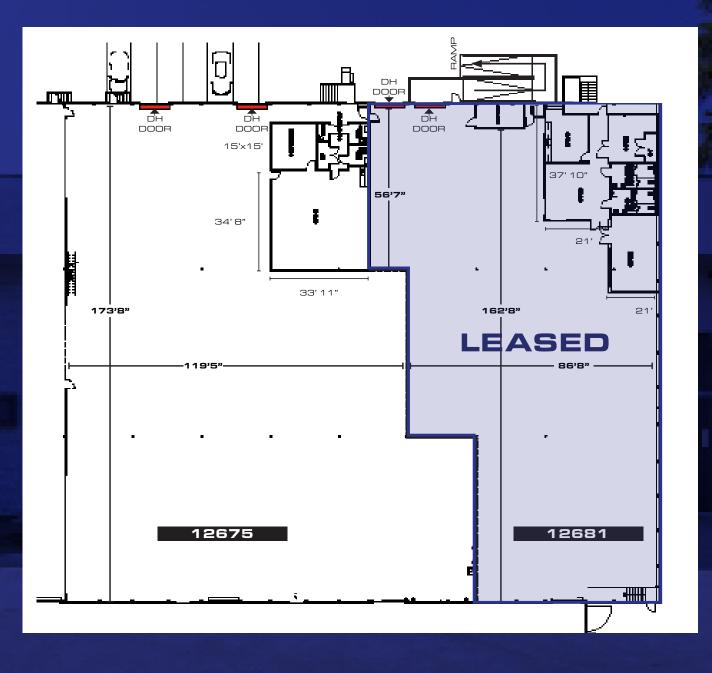

**SIZE** ± 21,408 SF

with ± 1,400 SF of Office Space

**RENT** \$1.50/SF, NNN (est. \$0.32/SF)

PARKING 21 Spaces

**OCCUPANCY** 30 Days

**POWER\*** 

800 Amps/3 Phase/4 Wire/120/240 Volt

\*Tenant to Verify Power

LOADING

2 Dock High Doors with Dock Levelers

- **FEATURES** Fully Insulated Roof
  - Fully Air Conditioned Offices and Ware house
  - 24' Clear Height













## SITE MAP







## **FLOOR PLAN**







## TRUCK PATH





## TENANTS IN THE AREA











Aleks Trifunovic

President | AGT DRE #01363109
310.899.2718
atrifunovic@leewestla.com



Tommy Isola
Principal | AGT DRE #01974024
310.899.2709
tisola@LEEWESTLA.COM



Adam Levine
Associate | AGT DRE #02104830
310.899.2703
alevine@leewestla.com