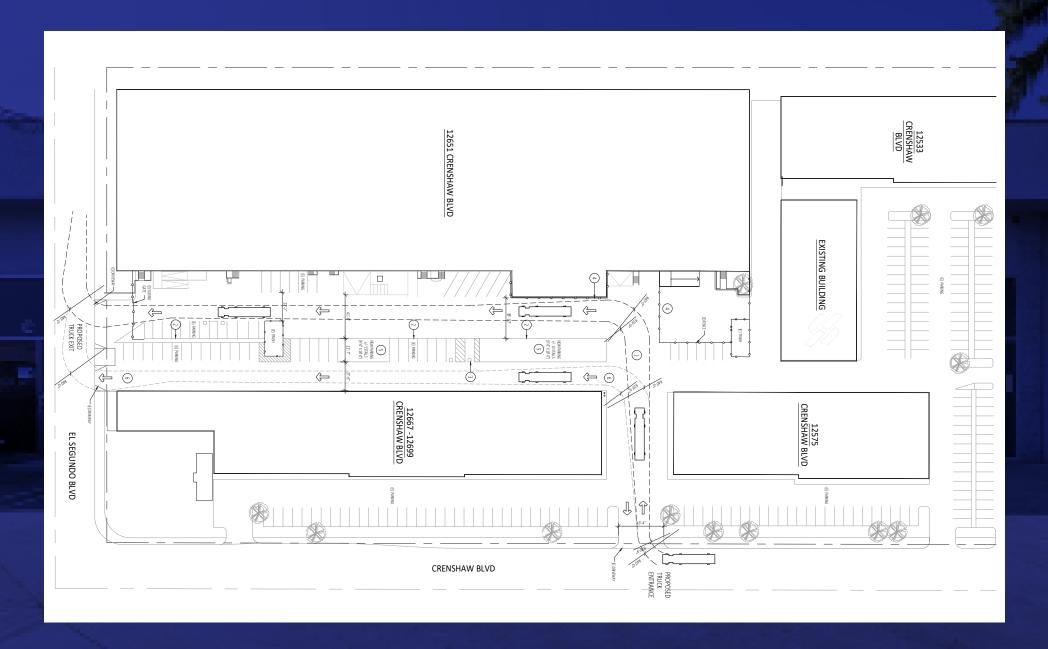

**SIZE** ± 21,408 SF

with ± 1,400 SF of Office Space

**RENT** \$1.50/SF, NNN (est. \$0.32/SF)

PARKING 21 Spaces

**OCCUPANCY** 30 Days

**POWER\*** 

800 Amps/3 Phase/4 Wire/120/240 Volt

\*Tenant to Verify Power

LOADING

2 Dock High Doors with Dock Levelers

- **FEATURES** Fully Insulated Roof
  - Fully Air Conditioned Offices and Ware house
  - 24' Clear Height













## SITE MAP







## **FLOOR PLAN**







## TRUCK PATH





## TENANTS IN THE AREA











Aleks Trifunovic

President | AGT DRE #01363109
310.899.2718
atrifunovic@leewestla.com



Tommy Isola
Principal | AGT DRE #01974024
310.899.2709
tisola@LEEWESTLA.COM



Adam Levine
Associate | AGT DRE #02104830
310.899.2703
alevine@leewestla.com