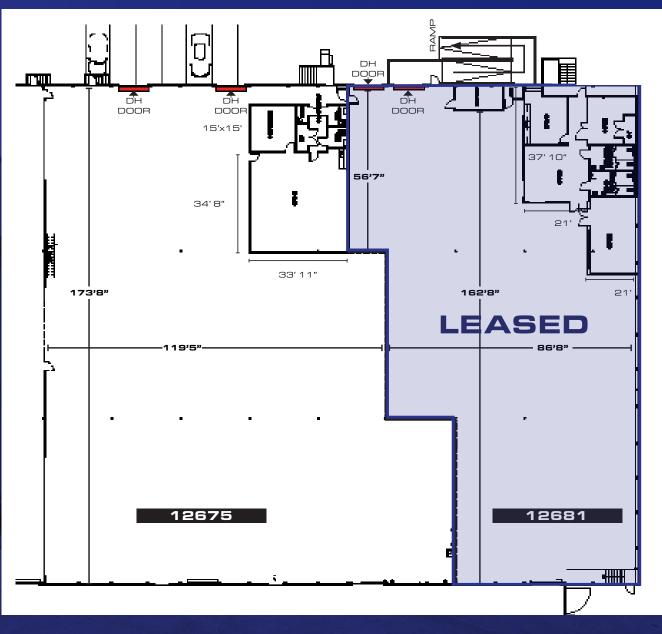

**SIZE** ± 21,408 SF

with ± 1,400 SF of Office Space

**RENT** \$1.50/SF, NNN (est. \$0.32/SF)

PARKING 21 Spaces

**OCCUPANCY** 30 Days

**POWER\*** 

800 Amps/3 Phase/4 Wire/120/240 Volt

\*Tenant to Verify Power

LOADING

2 Dock High Doors with Dock Levelers

- **FEATURES** Fully Insulated Roof
  - Fully Air Conditioned Offices and Ware house
  - 24' Clear Height













## SITE MAP







## FLOOR PLAN







## TRUCK PATH





## TENANTS IN THE AREA











Aleks Trifunovic

President | AGT DRE #01363109
310.899.2718
atrifunovic@leewestla.com



Tommy Isola
Principal | AGT DRE #01974024
310.899.2709
tisola@LEEWESTLA.COM



Adam Levine
Associate | AGT DRE #02104830
310.899.2703
alevine@leewestla.com



Gage Danley
Associate | AGT DRE #02075191
310.899.2749
gdanley@leewestla.com