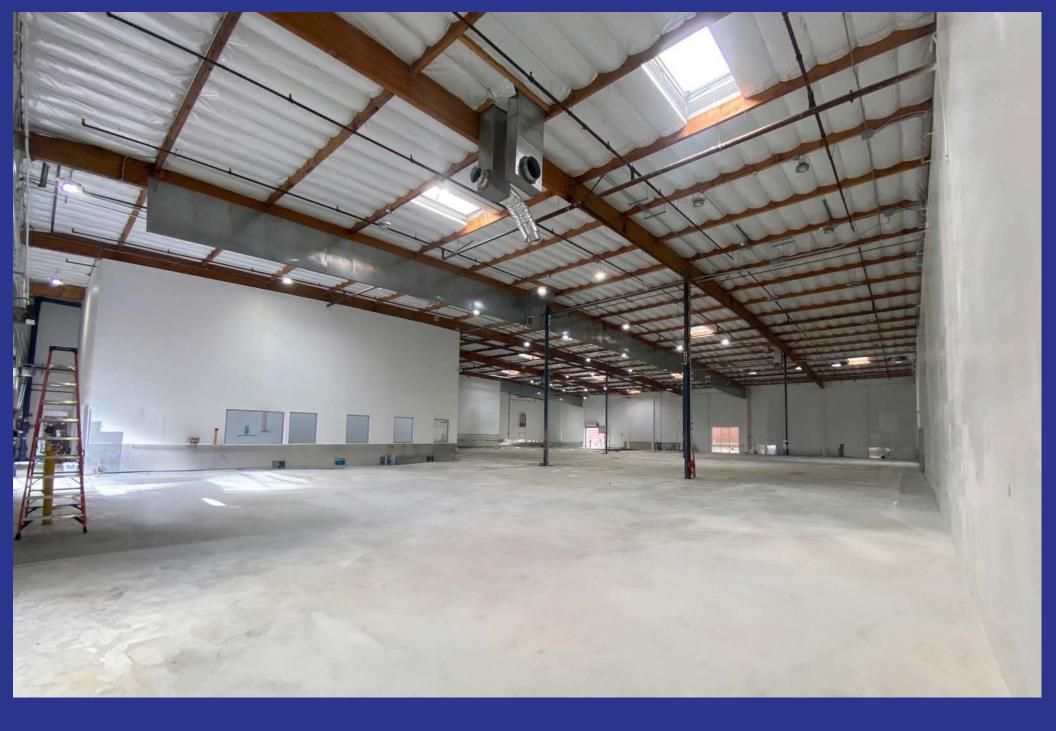

LOADING

2 Dock High Doors with Dock Levelers

- **FEATURES** Fully Insulated Roof
  - Fully Air Conditioned Offices and Ware house
  - 24' Clear Height