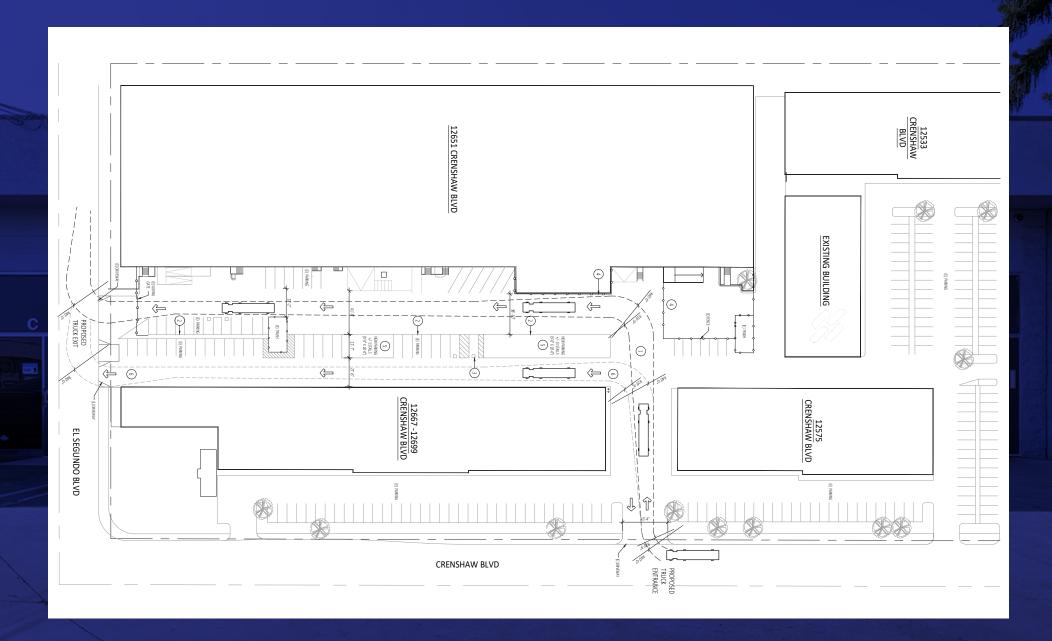

**SIZE** ± 21,408 SF

with ± 1,400 SF of Office Space

**RENT** \$1.50/SF, NNN (est. \$0.32/SF)

PARKING 21 Spaces

**OCCUPANCY** 30 Days

**POWER\*** 

800 Amps/3 Phase/4 Wire/120/240 Volt

\*Tenant to Verify Power

LOADING

2 Dock High Doors with Dock Levelers

- **FEATURES** Fully Insulated Roof
  - Fully Air Conditioned Offices and Ware house
  - 24' Clear Height













## SITE MAP







## FLOOR PLAN







## TRUCK PATH





## TENANTS IN THE AREA











Aleks Trifunovic

President | AGT DRE #01363109
310.899.2718
atrifunovic@leewestla.com



Tommy Isola
Principal | AGT DRE #01974024
310.899.2709
tisola@LEEWESTLA.COM



Adam Levine
Associate | AGT DRE #02104830
310.899.2703
alevine@leewestla.com



Gage Danley
Associate | AGT DRE #02075191
310.899.2749
gdanley@leewestla.com