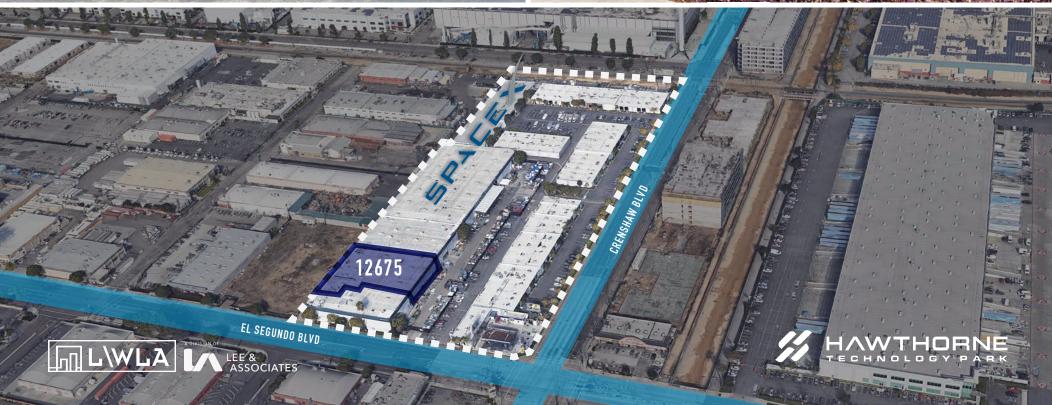

**SIZE** ± 21,408 SF

with ± 1,400 SF of Office Space

**RENT** \$1.50/SF, NNN (est. \$0.32/SF)

PARKING 21 Spaces

**OCCUPANCY** 30 Days

**POWER\*** 

800 Amps/3 Phase/4 Wire/120/240 Volt

\*Tenant to Verify Power

LOADING

2 Dock High Doors with Dock Levelers

- **FEATURES** Fully Insulated Roof
  - Fully Air Conditioned Offices and Ware house
  - 24' Clear Height













## SITE MAP







## FLOOR PLAN







## TRUCK PATH





## TENANTS IN THE AREA











Aleks Trifunovic

President | AGT DRE #01363109
310.899.2718
atrifunovic@leewestla.com



Tommy Isola
Principal | AGT DRE #01974024
310.899.2709
tisola@LEEWESTLA.COM



Adam Levine
Associate | AGT DRE #02104830
310.899.2703
alevine@leewestla.com



Gage Danley
Associate | AGT DRE #02075191
310.899.2749
gdanley@leewestla.com