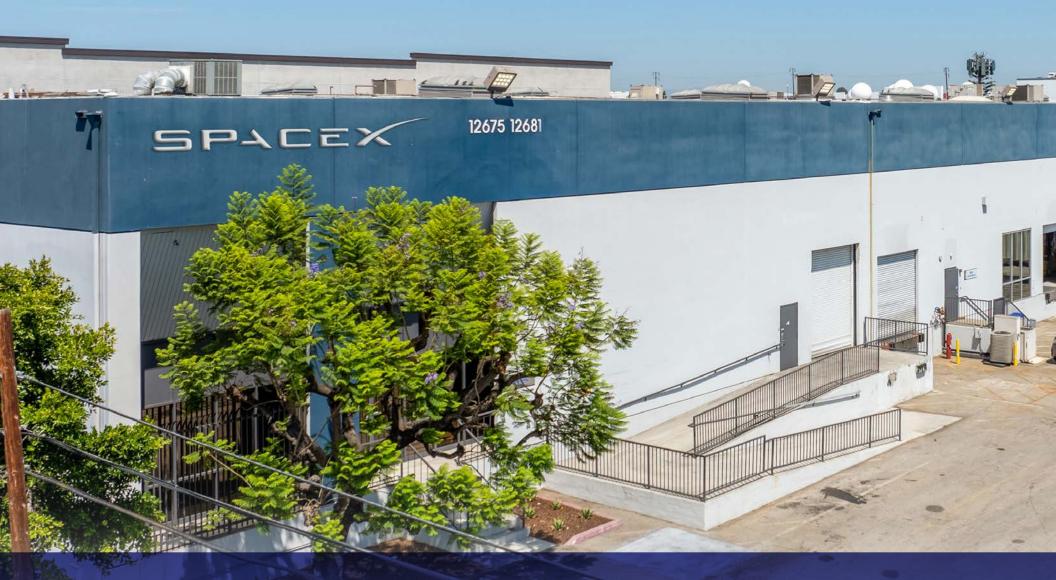

**SIZE** ± 21,408 SF

with ± 1,400 SF of Office Space

**RENT** \$1.50/SF, NNN (est. \$0.32/SF)

PARKING 21 Spaces

**OCCUPANCY** 30 Days

**POWER\*** 

800 Amps/3 Phase/4 Wire/120/240 Volt

\*Tenant to Verify Power

LOADING

2 Dock High Doors with Dock Levelers

- **FEATURES** Fully Insulated Roof
  - Fully Air Conditioned Offices and Ware house
  - 24' Clear Height