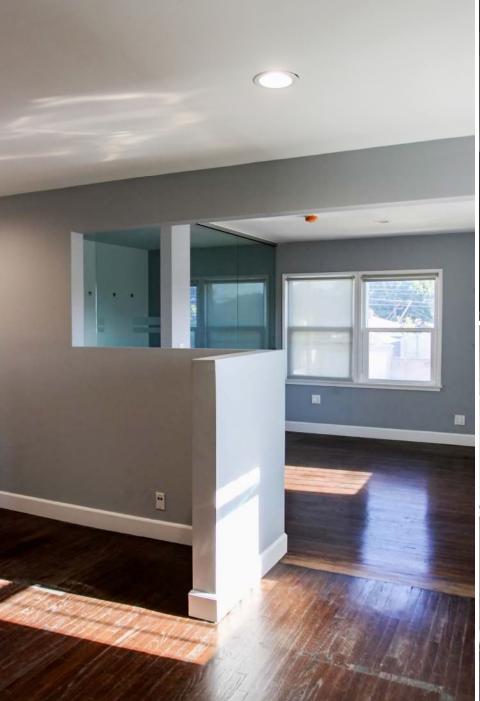

## 1730 OCEAN PARK BLVD - SUITE A

- Consists of reception area, three private offices, two areas that contain a total of seven workstations, kitchen, and a bathroom.
- Has two beautiful sun-lit offices overlooking Ocean Park Blvd below
- Hardwood floors throughout