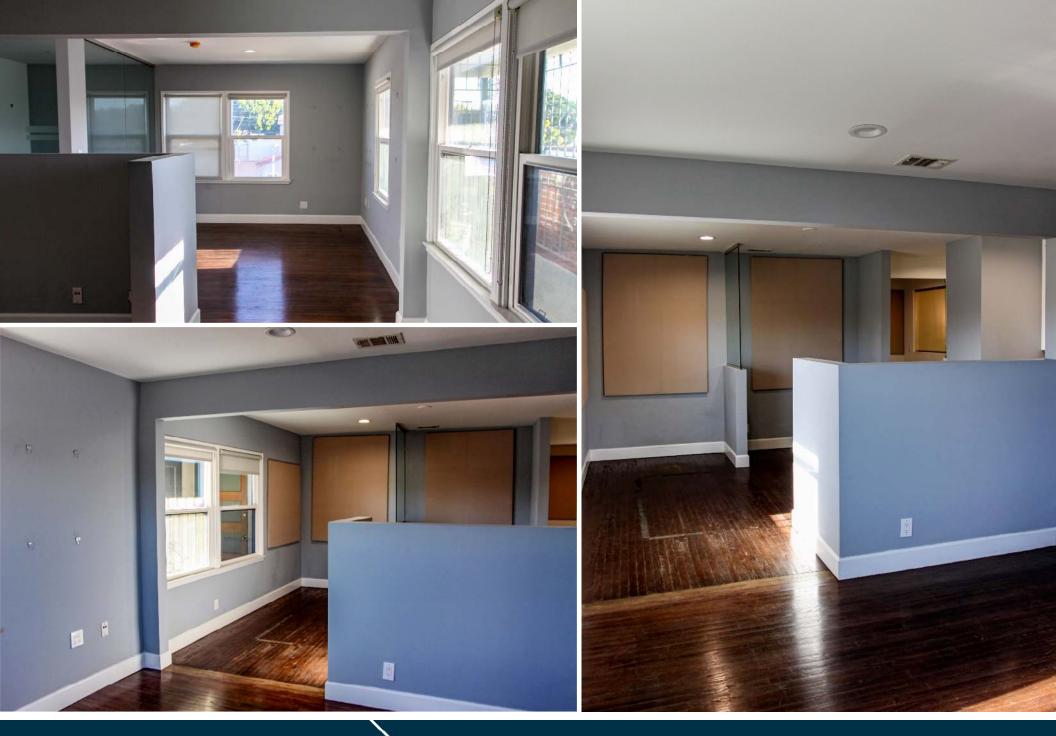

## 1730 OCEAN PARK BLVD - SUITE A

- Consists of reception area, three private offices, two areas that contain a total of seven workstations, kitchen, and a bathroom.
- Has two beautiful sun-lit offices overlooking Ocean Park Blvd below
- Hardwood floors throughout