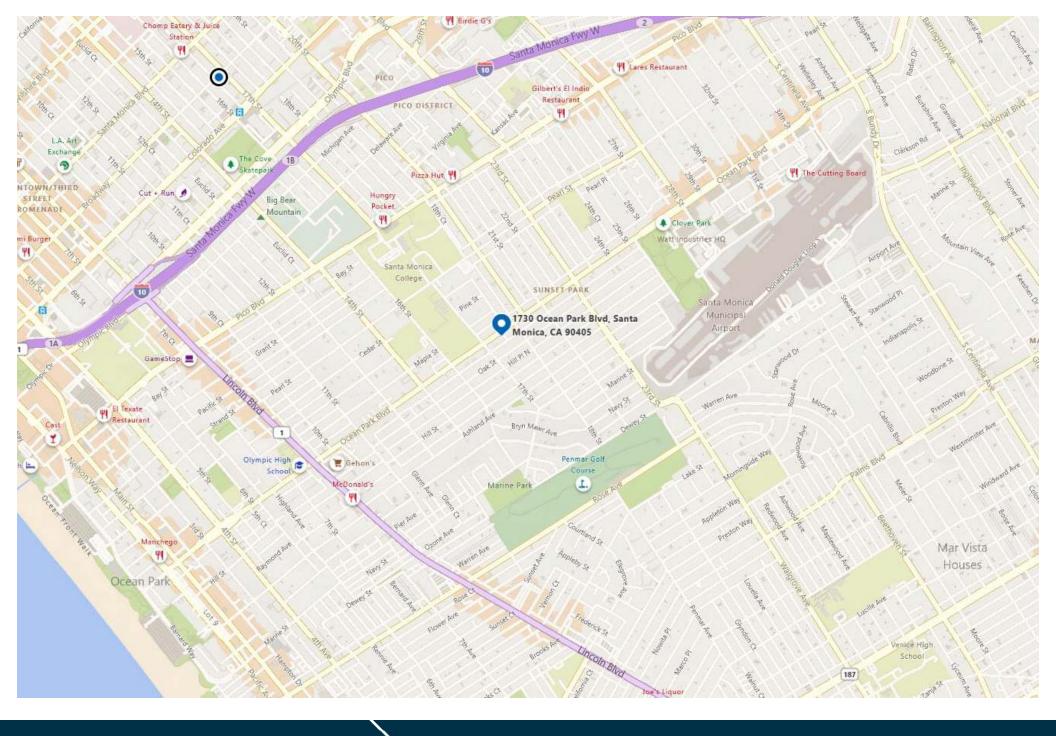

## **PROPERTY HIGHLIGHTS**

- Smaller building on highly desirable Ocean Park Blvd
- Lots of amenities within walking distance
- Short drive to Main Street, Downtown Santa Monica, the Santa Monica Business Park, and the Santa Monica Airport
- Walkscore of 80 (Very Walkable)
- Neighboring Amenities include Local Café, Thyme Café and Market, Bob's Market, The Counter, Starbucks, Menchie's Frozen Yogurt, Ocean Park Ramen, and Gelson's Market