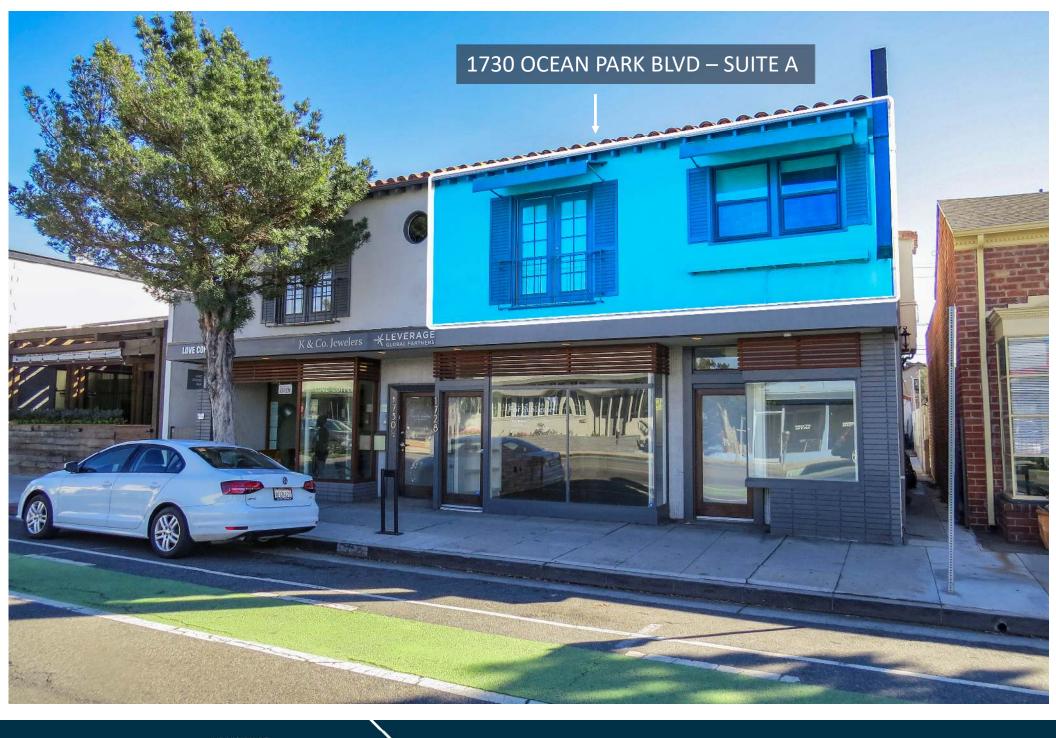

## 1730 OCEAN PARK BLVD - SUITE A

- Consists of reception area, three private offices, two areas that contain a total of seven workstations, kitchen, and a bathroom.
- Has two beautiful sun-lit offices overlooking Ocean Park Blvd below
- Hardwood floors throughout

## **PROPERTY HIGHLIGHTS**

- Smaller building on highly desirable Ocean Park Blvd
- Lots of amenities within walking distance
- Short drive to Main Street, Downtown Santa Monica, the Santa Monica Business Park, and the Santa Monica Airport
- Walkscore of 80 (Very Walkable)
- Neighboring Amenities include Local Café, Thyme Café and Market, Bob's Market, The Counter, Starbucks, Menchie's Frozen Yogurt, Ocean Park Ramen, and Gelson's Market