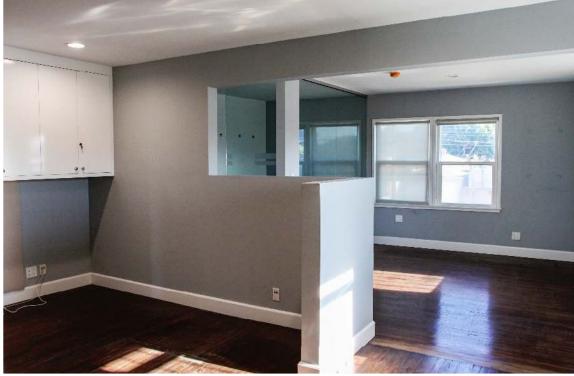

## 1730 OCEAN PARK BLVD - SUITE A

- Consists of reception area, three private offices, two areas that contain a total of seven workstations, kitchen, and a bathroom.
- Has two beautiful sun-lit offices overlooking Ocean Park Blvd below
- Hardwood floors throughout