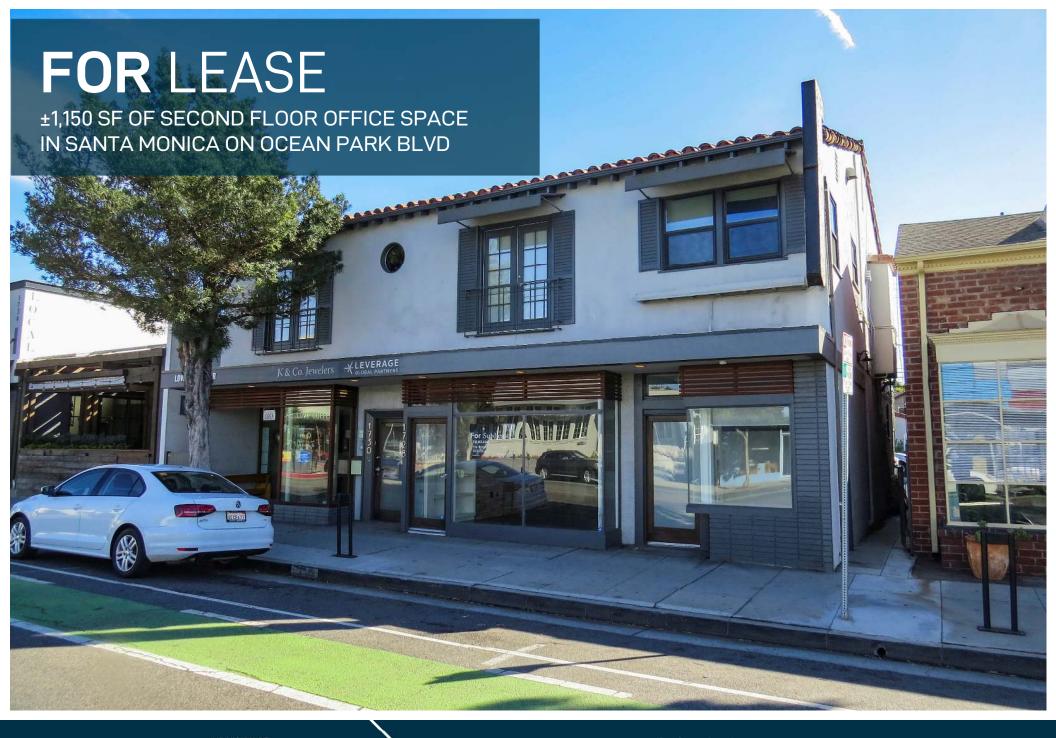

1730 OCEAN PARK BLVD SANTA MONICA, CA 90404

## **EXECUTIVE SUMMARY**

|               | 1730 OCEAN PARK BLVD – SUITE A   |
|---------------|----------------------------------|
|               |                                  |
| ASKING RENT:  | \$3.50 / SF (Full Service Gross) |
| AVAILABLE SF: | ±1,150 SF                        |
| SPACE TYPE:   | Office                           |
| OCCUPANCY:    | Immediate                        |
| PARKING:      | Two @ \$150 / month              |
| ZONING:       | LAC2                             |
| LOCATION:     | Second Floor                     |