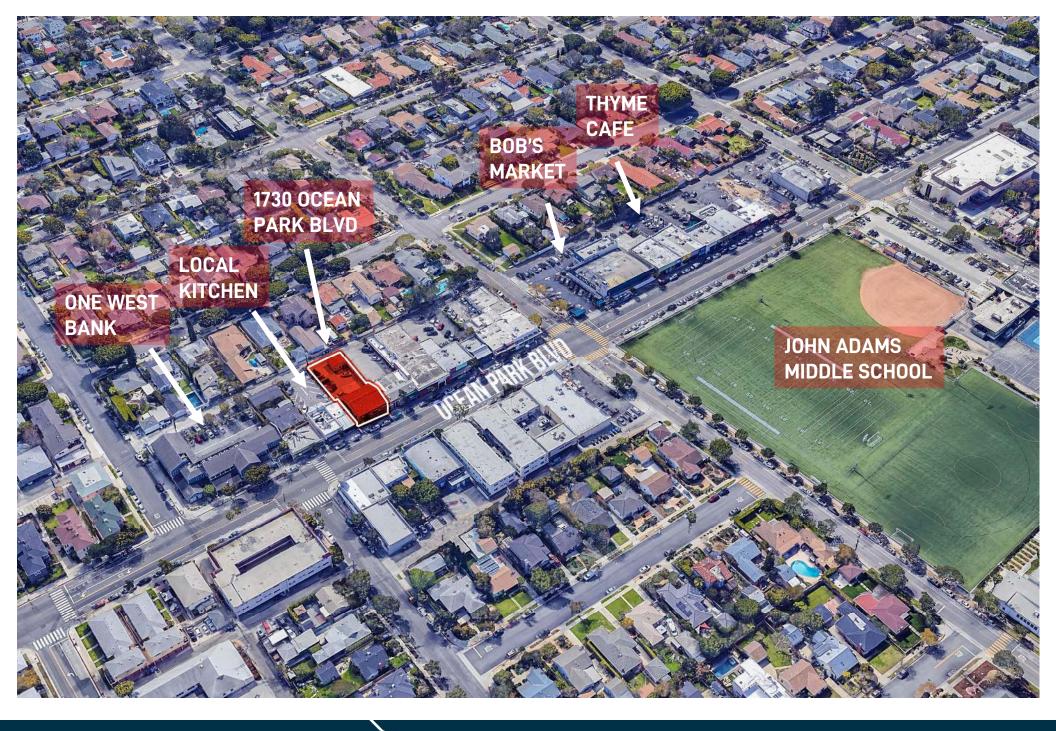

## **PROPERTY HIGHLIGHTS**

- Smaller building on highly desirable Ocean Park Blvd
- Lots of amenities within walking distance
- Short drive to Main Street, Downtown Santa Monica, the Santa Monica Business Park, and the Santa Monica Airport
- Walkscore of 80 (Very Walkable)
- Neighboring Amenities include Local Café, Thyme Café and Market, Bob's Market, The Counter, Starbucks, Menchie's Frozen Yogurt, Ocean Park Ramen, and Gelson's Market