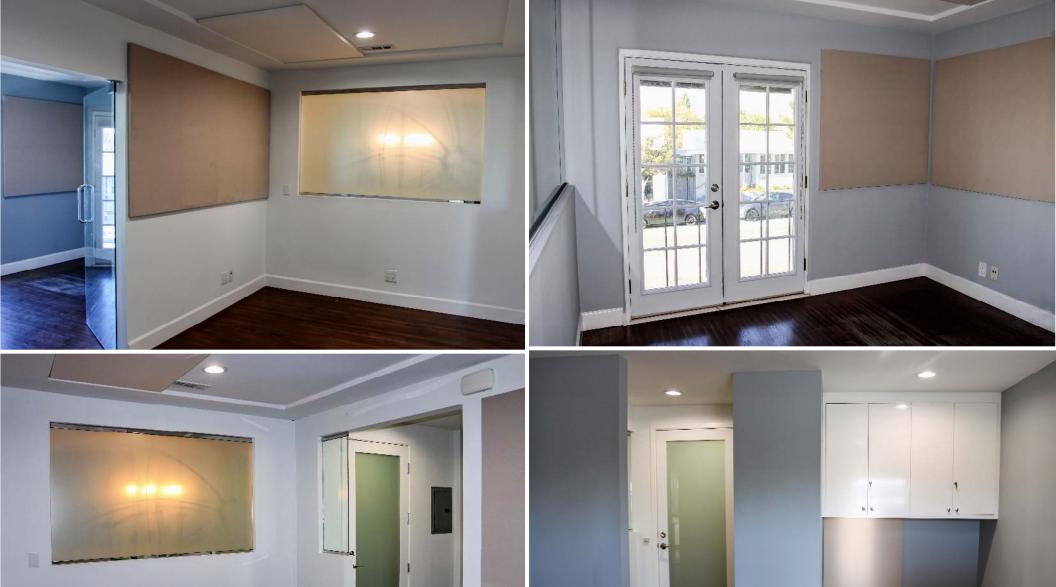

## 1730 OCEAN PARK BLVD - SUITE A

- Consists of reception area, three private offices, two areas that contain a total of seven workstations, kitchen, and a bathroom.
- Has two beautiful sun-lit offices overlooking Ocean Park Blvd below
- Hardwood floors throughout