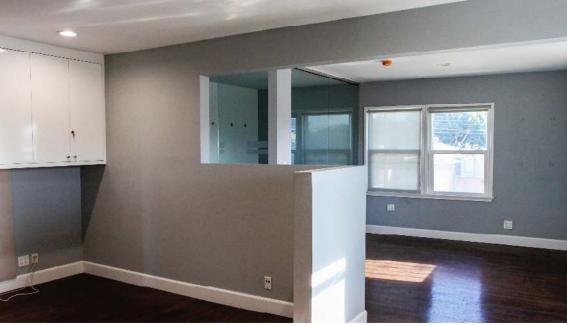

## 1730 OCEAN PARK BLVD - SUITE A

- Consists of reception area, three private offices, two areas that contain a total of seven workstations, kitchen, and a bathroom.
- Has two beautiful sun-lit offices overlooking Ocean Park Blvd below
- Hardwood floors throughout