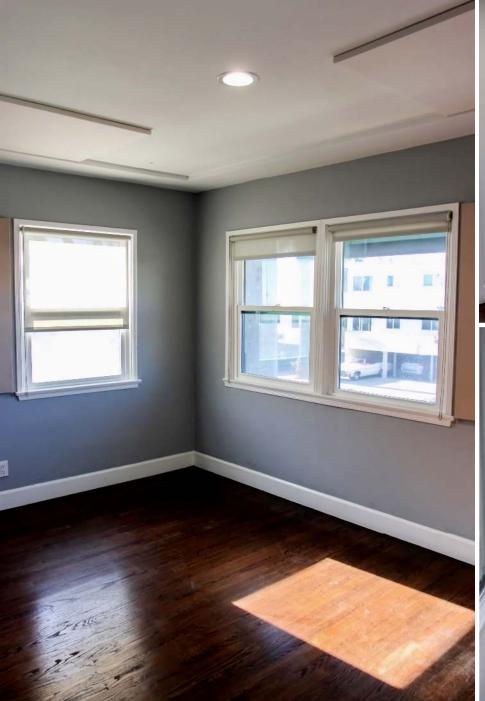

## 1730 OCEAN PARK BLVD - SUITE A

- Consists of reception area, three private offices, two areas that contain a total of seven workstations, kitchen, and a bathroom.
- Has two beautiful sun-lit offices overlooking Ocean Park Blvd below
- Hardwood floors throughout