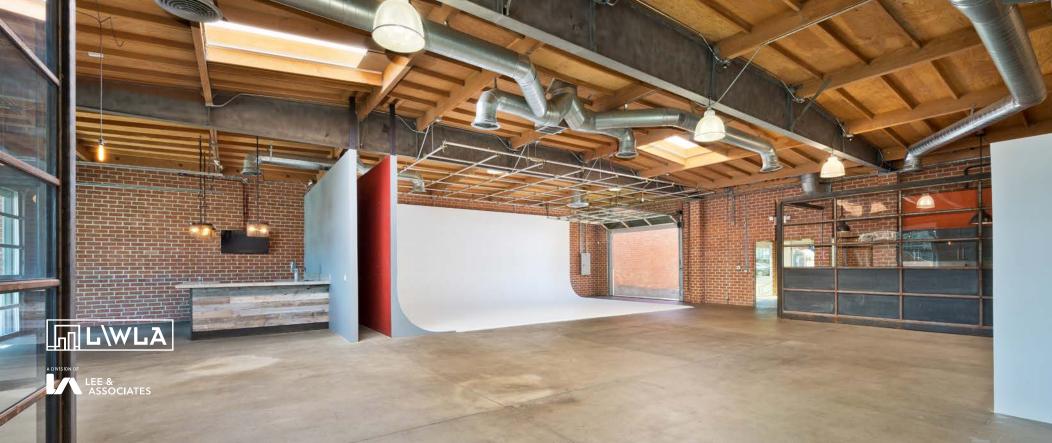

## THE OFFERING

Lee & Associates is pleased to present the opportunity to lease an approximately 7,000 SF creative office located at 6368 Arizona Circle in Los Angeles, CA. The opportunity for a tenant to occupy the entirety of the space. Ideally located between Playa Vista, Culver City, and El Segundo/LAX, this high-image property is in excellent "turnkey" condition with natural light, operable windows, covered outdoor seating areas and private restrooms.

**LEASE RATE** 

Call Agent for Lease Rate

**PARKING** 

15 Total Parking Spaces (\$150/Space/Month)

ZONING

LAM1

FEATURES - Fully F

- Fully Remodeled Creative Office
- Single Tenant Building
- Modern Amenities
- Adjacent to Silicon Beach
- Minutes from Amenities at Westfield Mall
- & the Runway