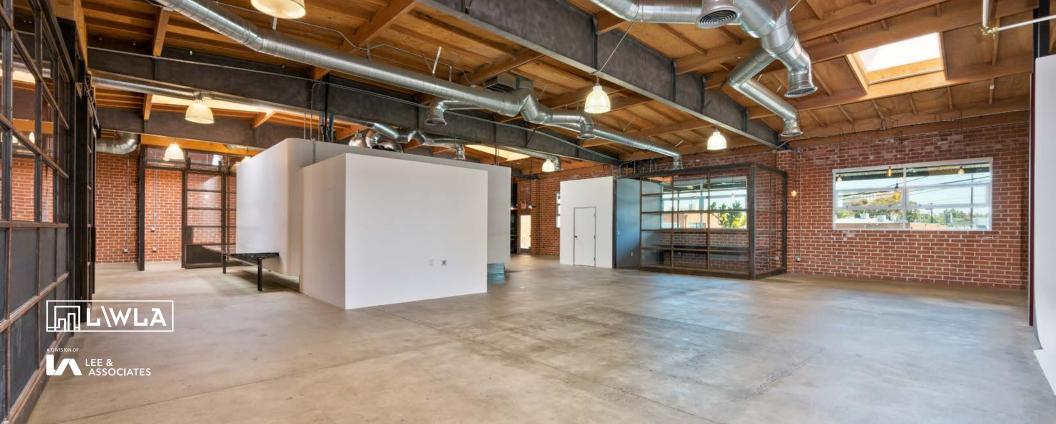

## THE OFFERING

Lee & Associates is pleased to present the opportunity to lease an approximately 7,000 SF creative office located at 6368 Arizona Circle in Los Angeles, CA. The opportunity for a tenant to occupy the entirety of the space. Ideally located between Playa Vista, Culver City, and El Segundo/LAX, this high-image property is in excellent "turnkey" condition with natural light, operable windows, covered outdoor seating areas and private restrooms.

**LEASE RATE** 

Call Agent for Lease Rate

**PARKING** 

15 Total Parking Spaces (\$150/Space/Month)

ZONING

LAM1

FEATURES - Fully F

- Fully Remodeled Creative Office
- Single Tenant Building
- Modern Amenities
- Adjacent to Silicon Beach
- Minutes from Amenities at Westfield Mall
- & the Runway