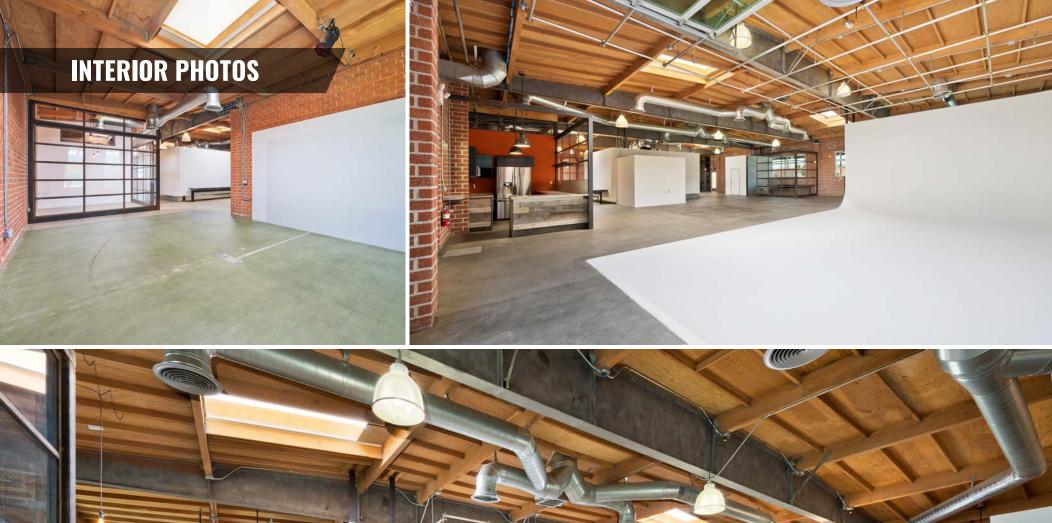

## THE OFFERING

Lee & Associates is pleased to present the opportunity to lease an approximately 7,000 SF creative office located at 6368 Arizona Circle in Los Angeles, CA. The opportunity for a tenant to occupy the entirety of the space. Ideally located between Playa Vista, Culver City, and El Segundo/LAX, this high-image property is in excellent "turnkey" condition with natural light, operable windows, covered outdoor seating areas and private restrooms.

**LEASE RATE** 

Call Agent for Lease Rate

**PARKING** 

15 Total Parking Spaces (\$150/Space/Month)

ZONING

LAM1

FEATURES - Fully F

- Fully Remodeled Creative Office
- Single Tenant Building
- Modern Amenities
- Adjacent to Silicon Beach
- Minutes from Amenities at Westfield Mall
- & the Runway