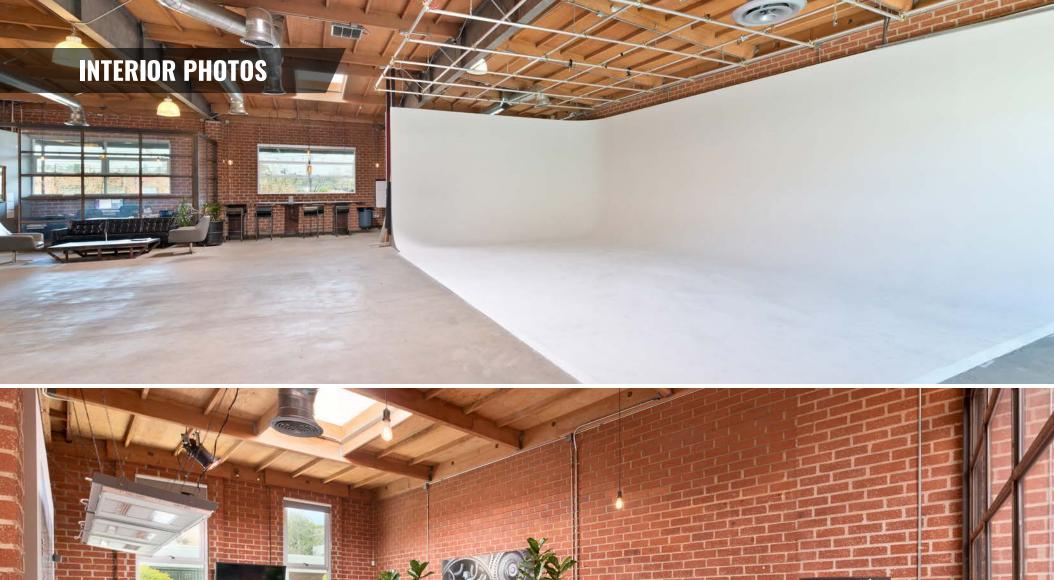

## THE OFFERING

Lee & Associates is pleased to present the opportunity to lease an approximately 7,000 SF creative office located at 6368 Arizona Circle in Los Angeles, CA. The opportunity for a tenant to occupy the entirety of the space. Ideally located between Playa Vista, Culver City, and El Segundo/LAX, this high-image property is in excellent "turnkey" condition with natural light, operable windows, covered outdoor seating areas and private restrooms.