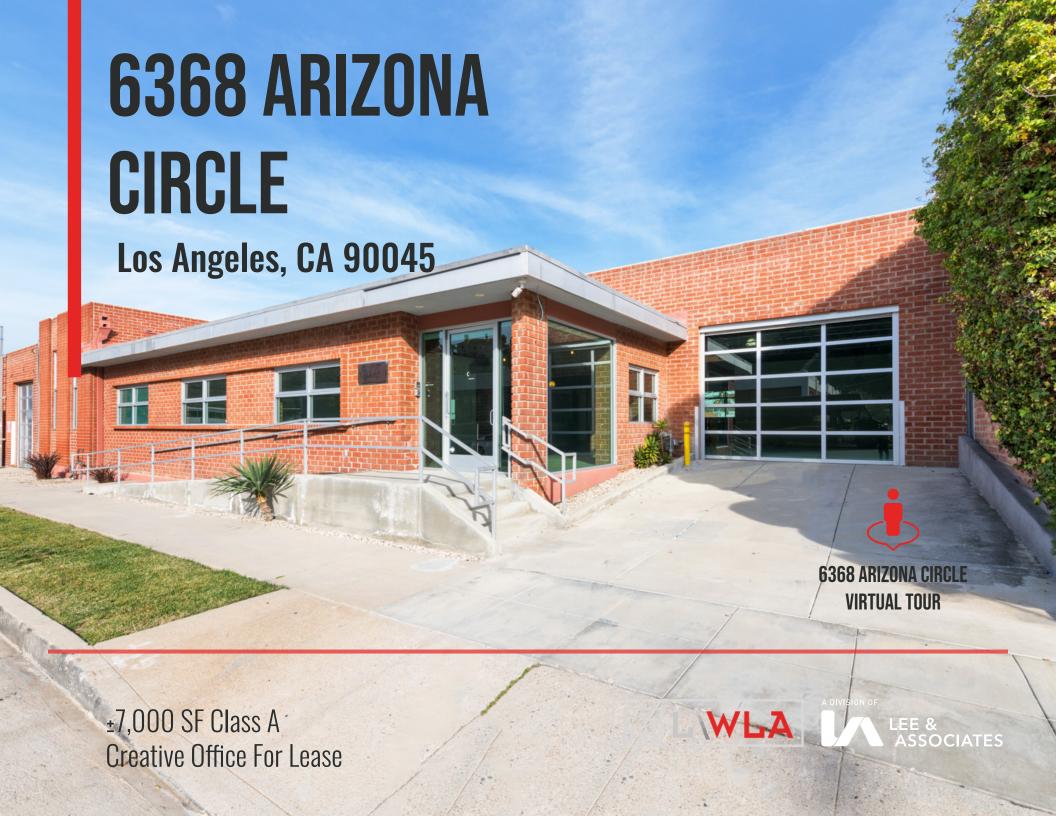

## THE OFFERING

Lee & Associates is pleased to present the opportunity to lease an approximately 7,000 SF creative office located at 6368 Arizona Circle in Los Angeles, CA. The opportunity for a tenant to occupy the entirety of the space. Ideally located between Playa Vista, Culver City, and El Segundo/LAX, this high-image property is in excellent "turnkey" condition with natural light, operable windows, covered outdoor seating areas and private restrooms.