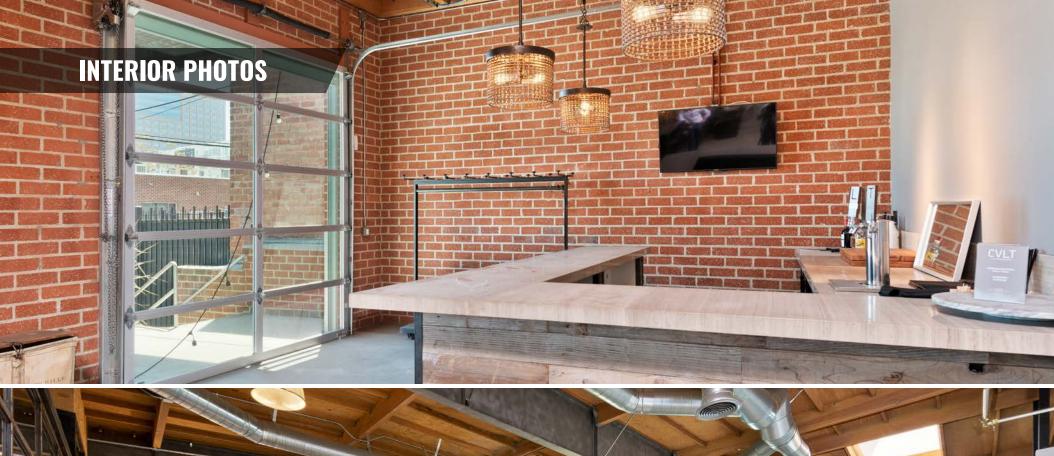

## THE OFFERING

Lee & Associates is pleased to present the opportunity to lease an approximately 7,000 SF creative office located at 6368 Arizona Circle in Los Angeles, CA. The opportunity for a tenant to occupy the entirety of the space. Ideally located between Playa Vista, Culver City, and El Segundo/LAX, this high-image property is in excellent "turnkey" condition with natural light, operable windows, covered outdoor seating areas and private restrooms.

**LEASE RATE** 

Call Agent for Lease Rate

**PARKING** 

15 Total Parking Spaces (\$150/Space/Month)

ZONING

LAM1

FEATURES - Fully F

- Fully Remodeled Creative Office
- Single Tenant Building
- Modern Amenities
- Adjacent to Silicon Beach
- Minutes from Amenities at Westfield Mall
- & the Runway