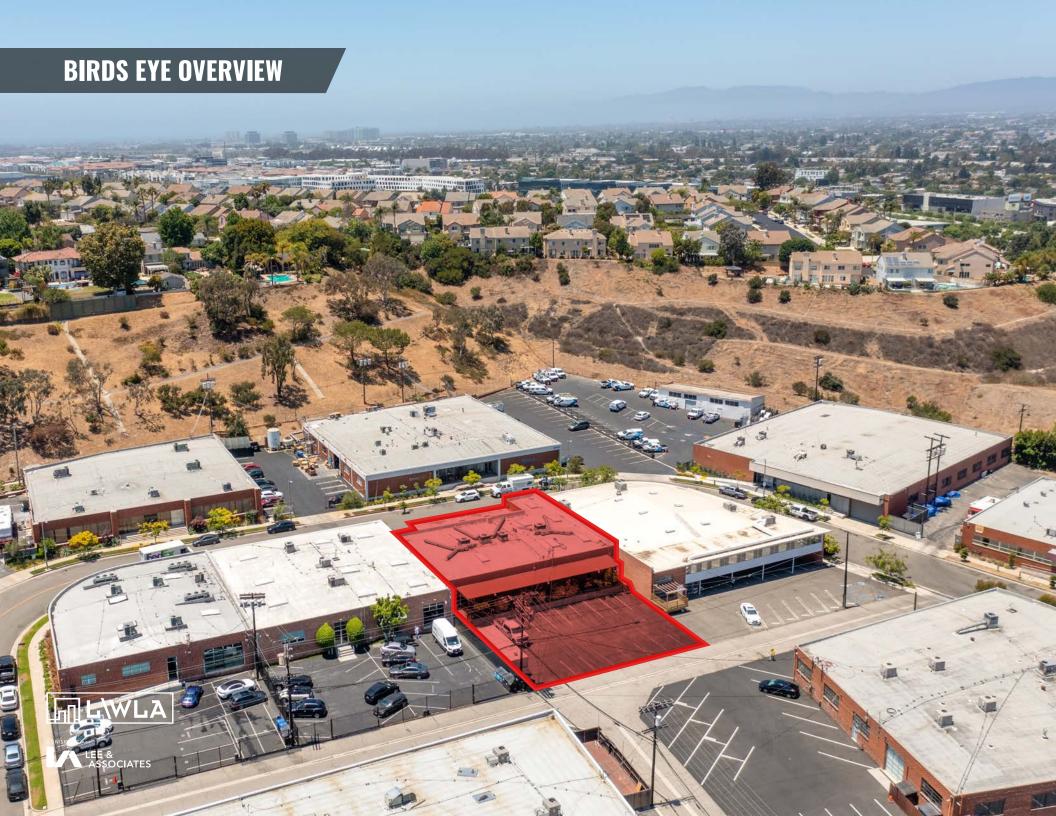

## THE OFFERING

Lee & Associates is pleased to present the opportunity to lease an approximately 7,000 SF creative office located at 6368 Arizona Circle in Los Angeles, CA. The opportunity for a tenant to occupy the entirety of the space. Ideally located between Playa Vista, Culver City, and El Segundo/LAX, this high-image property is in excellent "turnkey" condition with natural light, operable windows, covered outdoor seating areas and private restrooms.

The Premises can be leased along with the adjacent building at 6374 Arizona Circle (8,100 SF) for a combined 15,100 SF.

Click for 6374 Arizona Circle Brochure

**PREMISES** 

- ± 7,000 SF Building
- ± 13,950 SF Land