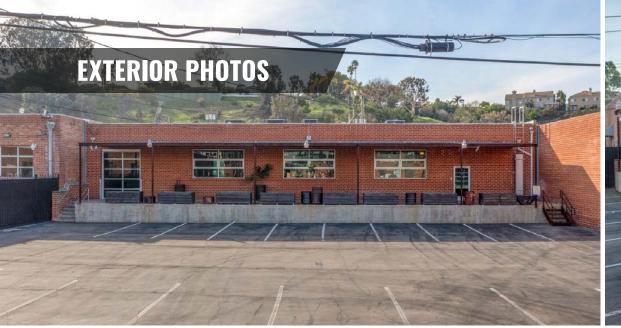

## THE OFFERING

Lee & Associates is pleased to present the opportunity to lease an approximately 7,000 SF creative office located at 6368 Arizona Circle in Los Angeles, CA. The opportunity for a tenant to occupy the entirety of the space. Ideally located between Playa Vista, Culver City, and El Segundo/LAX, this high-image property is in excellent "turnkey" condition with natural light, operable windows, covered outdoor seating areas and private restrooms.

**LEASE RATE** 

Call Agent for Lease Rate

**PARKING** 

15 Total Parking Spaces (\$150/Space/Month)

ZONING

LAM1

FEATURES - Fully F

- Fully Remodeled Creative Office
- Single Tenant Building
- Modern Amenities
- Adjacent to Silicon Beach
- Minutes from Amenities at Westfield Mall
- & the Runway