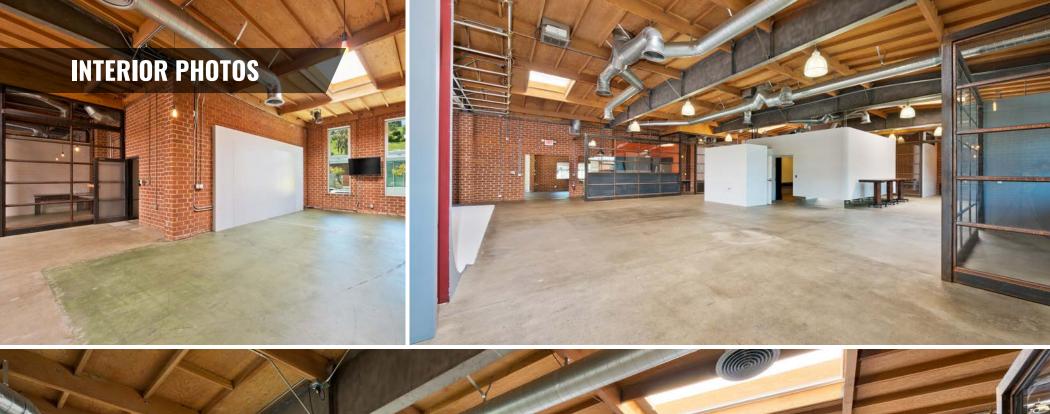

## THE OFFERING

Lee & Associates is pleased to present the opportunity to lease an approximately 7,000 SF creative office located at 6368 Arizona Circle in Los Angeles, CA. The opportunity for a tenant to occupy the entirety of the space. Ideally located between Playa Vista, Culver City, and El Segundo/LAX, this high-image property is in excellent "turnkey" condition with natural light, operable windows, covered outdoor seating areas and private restrooms.