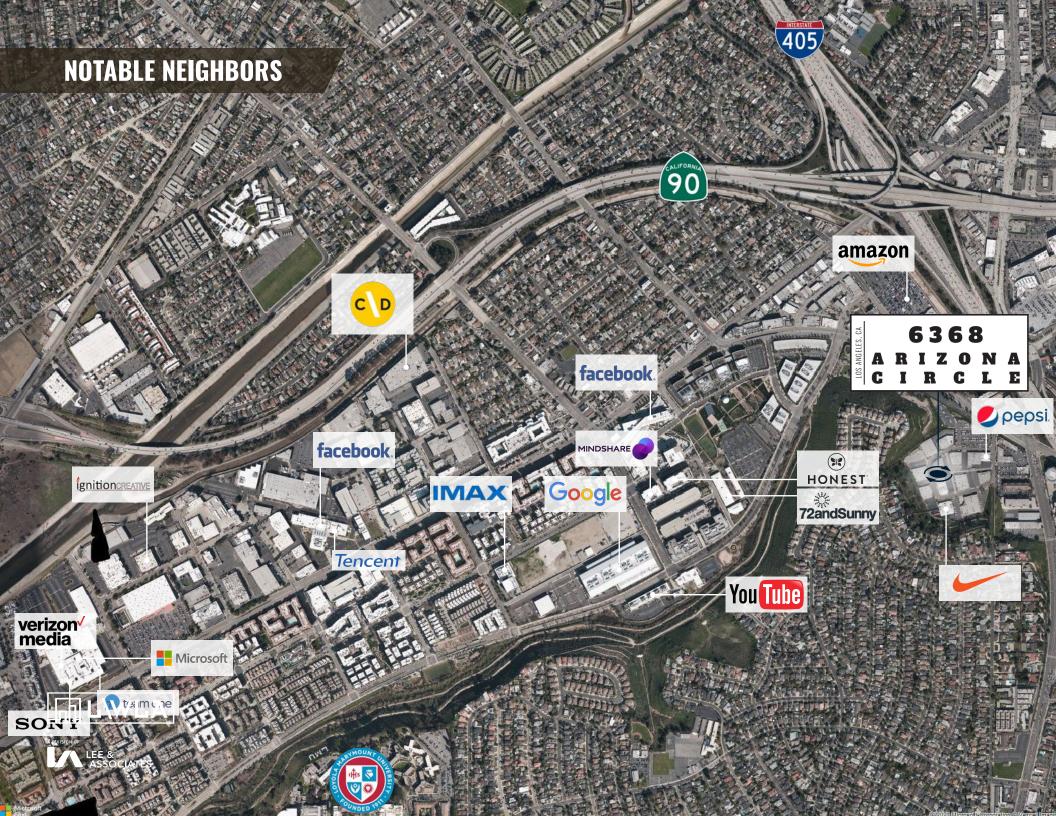

## THE OFFERING

Lee & Associates is pleased to present the opportunity to lease an approximately 7,000 SF creative office located at 6368 Arizona Circle in Los Angeles, CA. The opportunity for a tenant to occupy the entirety of the space. Ideally located between Playa Vista, Culver City, and El Segundo/LAX, this high-image property is in excellent "turnkey" condition with natural light, operable windows, covered outdoor seating areas and private restrooms.