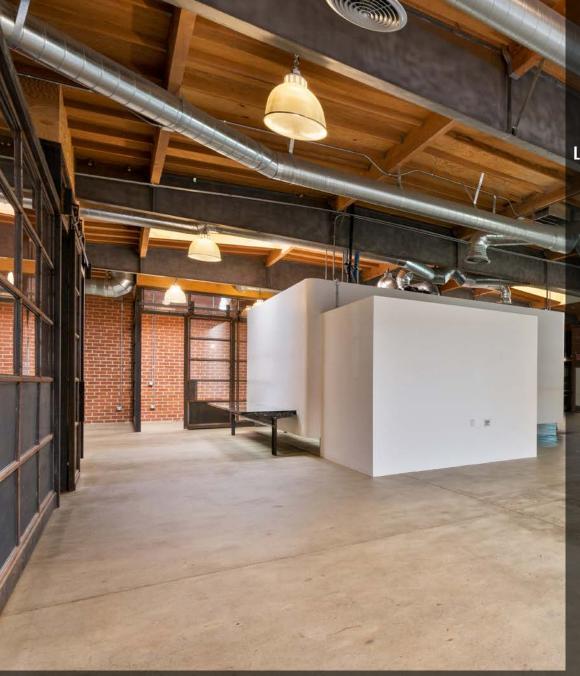

## THE OFFERING

Lee & Associates is pleased to present the opportunity to lease an approximately 7,000 SF creative office located at 6368 Arizona Circle in Los Angeles, CA. The opportunity for a tenant to occupy the entirety of the space. Ideally located between Playa Vista, Culver City, and El Segundo/LAX, this high-image property is in excellent "turnkey" condition with natural light, operable windows, covered outdoor seating areas and private restrooms.

**LEASE RATE** 

Call Agent for Lease Rate

**PARKING** 

15 Total Parking Spaces (\$150/Space/Month)

ZONING

LAM1

FEATURES - Fully F

- Fully Remodeled Creative Office
- Single Tenant Building
- Modern Amenities
- Adjacent to Silicon Beach
- Minutes from Amenities at Westfield Mall
- & the Runway