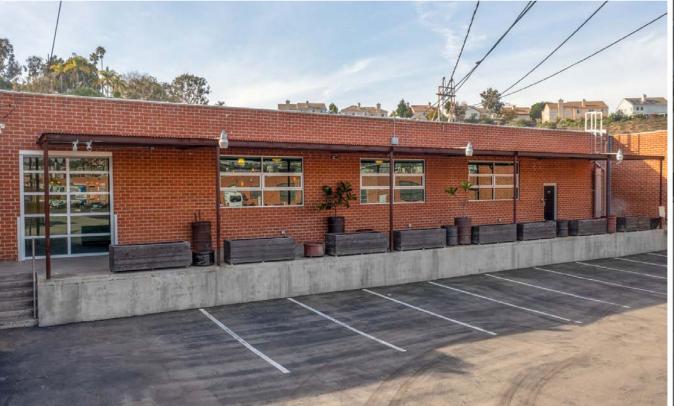

## THE OFFERING

Lee & Associates is pleased to present the opportunity to lease an approximately 7,000 SF creative office located at 6368 Arizona Circle in Los Angeles, CA. The opportunity for a tenant to occupy the entirety of the space. Ideally located between Playa Vista, Culver City, and El Segundo/LAX, this high-image property is in excellent "turnkey" condition with natural light, operable windows, covered outdoor seating areas and private restrooms.

**LEASE RATE** 

Call Agent for Lease Rate

**PARKING** 

15 Total Parking Spaces (\$150/Space/Month)

ZONING

LAM1

FEATURES - Fully F

- Fully Remodeled Creative Office
- Single Tenant Building
- Modern Amenities
- Adjacent to Silicon Beach
- Minutes from Amenities at Westfield Mall
- & the Runway