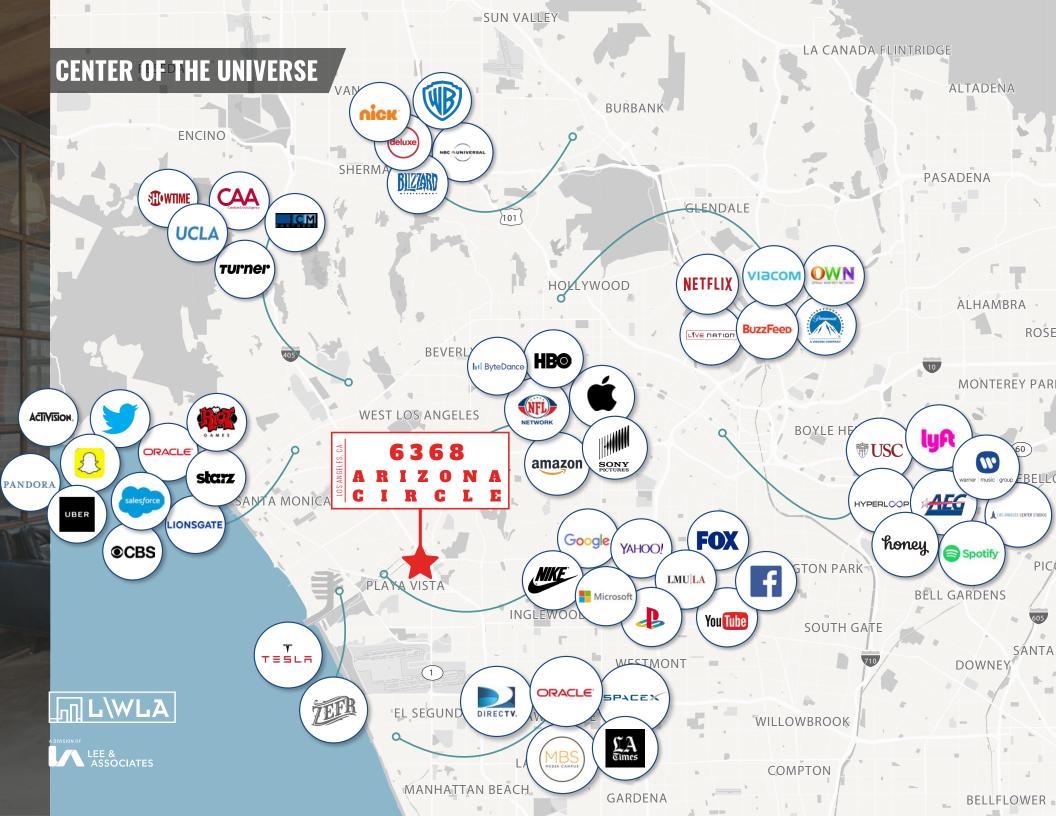

## THE OFFERING

Lee & Associates is pleased to present the opportunity to lease an approximately 7,000 SF creative office located at 6368 Arizona Circle in Los Angeles, CA. The opportunity for a tenant to occupy the entirety of the space. Ideally located between Playa Vista, Culver City, and El Segundo/LAX, this high-image property is in excellent "turnkey" condition with natural light, operable windows, covered outdoor seating areas and private restrooms.