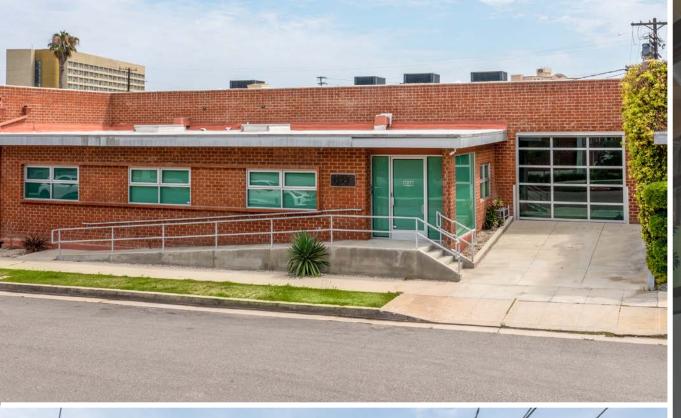

## THE OFFERING

Lee & Associates is pleased to present the opportunity to lease an approximately 7,000 SF creative office located at 6368 Arizona Circle in Los Angeles, CA. The opportunity for a tenant to occupy the entirety of the space. Ideally located between Playa Vista, Culver City, and El Segundo/LAX, this high-image property is in excellent "turnkey" condition with natural light, operable windows, covered outdoor seating areas and private restrooms.

**LEASE RATE** 

\$2.95 MG

**PARKING** 

**FEATURES** 

15 Total Parking Spaces (\$150/Space/Month)

ZONING

LAM1

- Fully Remodeled Creative Office

- Single Tenant Building

- Modern Amenities

- Adjacent to Silicon Beach

- Minutes from Amenities at Westfield Mall

& the Runway

CONTACT

**Brad McCoy** 

310.899.2730 bmccoy@leewestla.com BKR DRE 01938098