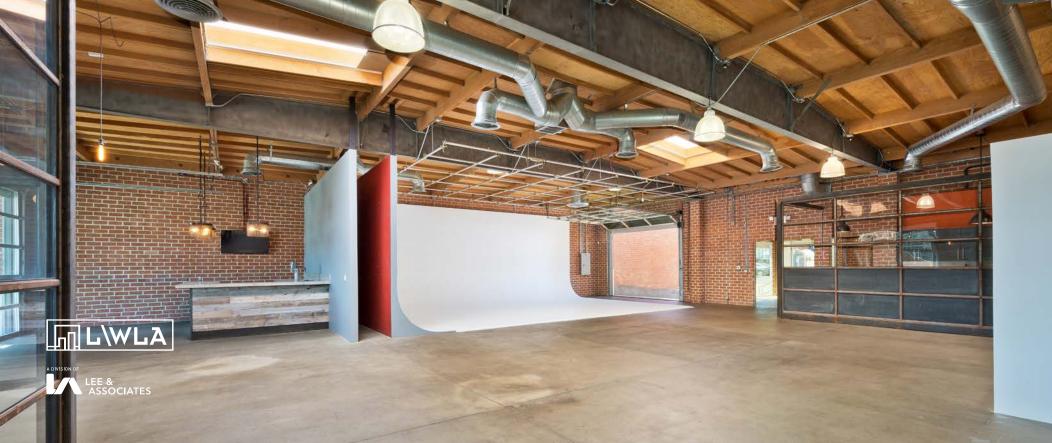

## THE OFFERING

Lee & Associates is pleased to present the opportunity to lease an approximately 7,000 SF creative office located at 6368 Arizona Circle in Los Angeles, CA. The opportunity for a tenant to occupy the entirety of the space. Ideally located between Playa Vista, Culver City, and El Segundo/LAX, this high-image property is in excellent "turnkey" condition with natural light, operable windows, covered outdoor seating areas and private restrooms.