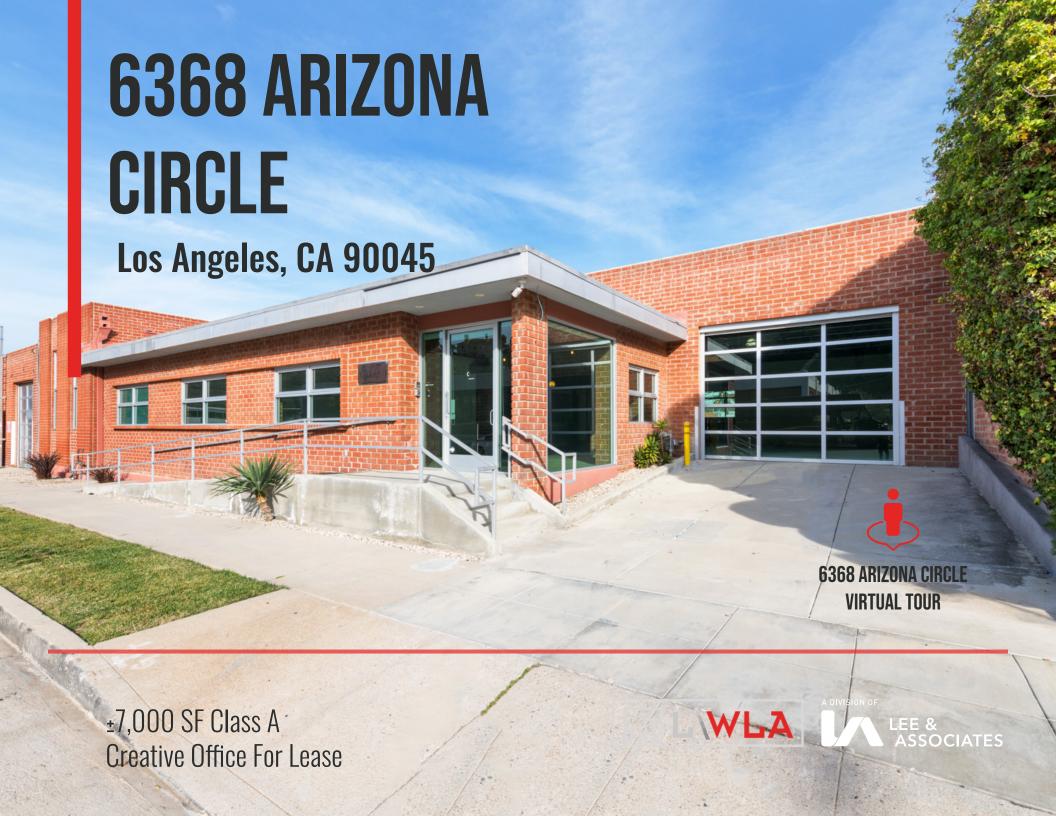

## THE OFFERING

Lee & Associates is pleased to present the opportunity to lease an approximately 7,000 SF creative office located at 6368 Arizona Circle in Los Angeles, CA. The opportunity for a tenant to occupy the entirety of the space. Ideally located between Playa Vista, Culver City, and El Segundo/LAX, this high-image property is in excellent "turnkey" condition with natural light, operable windows, covered outdoor seating areas and private restrooms.

The Premises can be leased along with the adjacent building at 6374 Arizona Circle (8,100 SF) for a combined 15,100 SF.

Click for 6374 Arizona Circle Brochure

**PREMISES** 

± 7,000 SF Building

± 13,950 SF Land

**LEASE RATE** 

\$2.95 MG

**PARKING** 

**FEATURES** 

15 Total Parking Spaces (\$150/Space/Month)

ZONING

LAM1

- Fully Remodeled Creative Office

- Single Tenant Building

- Modern Amenities

- Adjacent to Silicon Beach

- Minutes from Amenities at Westfield Mall

& the Runway

CONTACT

**Brad McCoy** 

310.899.2730 bmccoy@leewestla.com BKR DRE 01938098