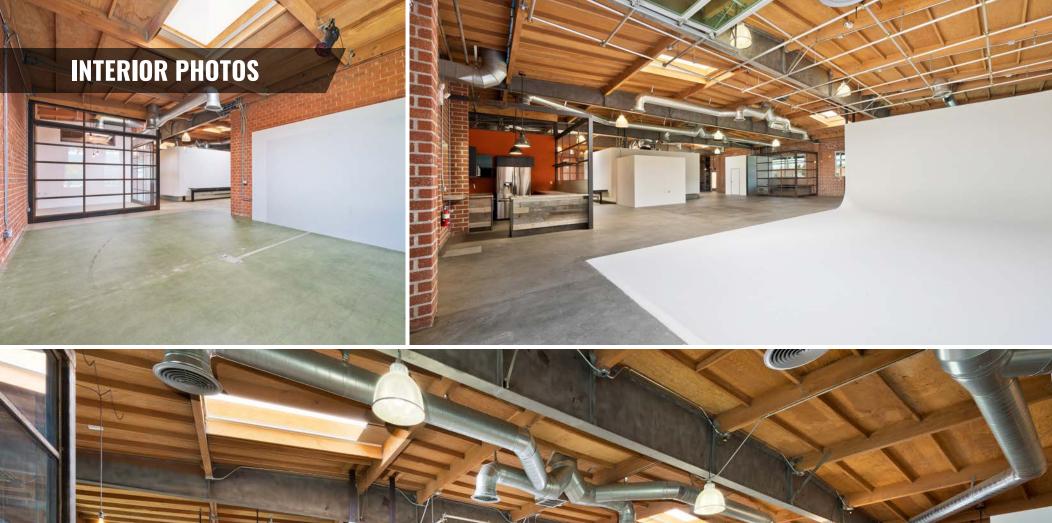

## THE OFFERING

Lee & Associates is pleased to present the opportunity to lease an approximately 7,000 SF creative office located at 6368 Arizona Circle in Los Angeles, CA. The opportunity for a tenant to occupy the entirety of the space. Ideally located between Playa Vista, Culver City, and El Segundo/LAX, this high-image property is in excellent "turnkey" condition with natural light, operable windows, covered outdoor seating areas and private restrooms.