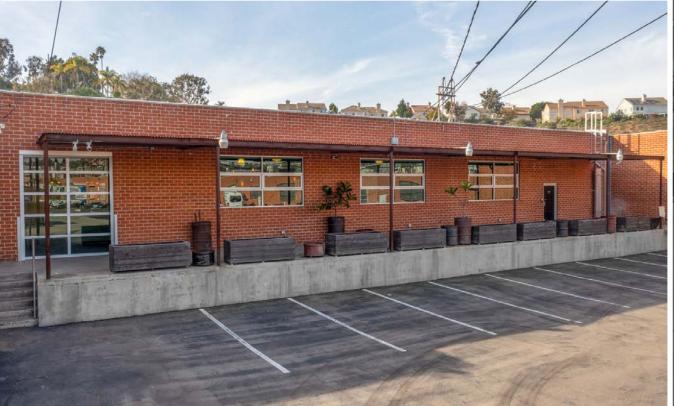

## THE OFFERING

Lee & Associates is pleased to present the opportunity to lease an approximately 7,000 SF creative office located at 6368 Arizona Circle in Los Angeles, CA. The opportunity for a tenant to occupy the entirety of the space. Ideally located between Playa Vista, Culver City, and El Segundo/LAX, this high-image property is in excellent "turnkey" condition with natural light, operable windows, covered outdoor seating areas and private restrooms.

**LEASE RATE** 

\$2.95 MG

**PARKING** 

**FEATURES** 

15 Total Parking Spaces (\$150/Space/Month)

ZONING

LAM1

- Fully Remodeled Creative Office

- Single Tenant Building

- Modern Amenities

- Adjacent to Silicon Beach

- Minutes from Amenities at Westfield Mall

& the Runway

CONTACT

**Brad McCoy** 

310.899.2730 bmccoy@leewestla.com BKR DRE 01938098