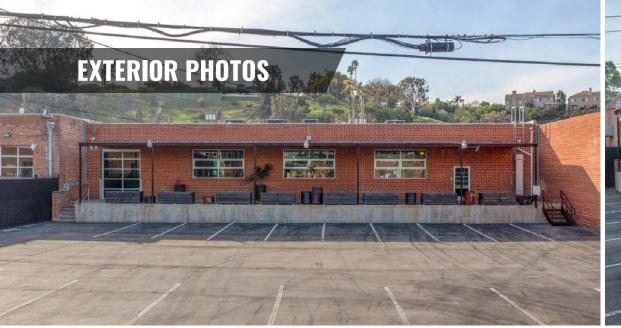

## THE OFFERING

Lee & Associates is pleased to present the opportunity to lease an approximately 7,000 SF creative office located at 6368 Arizona Circle in Los Angeles, CA. The opportunity for a tenant to occupy the entirety of the space. Ideally located between Playa Vista, Culver City, and El Segundo/LAX, this high-image property is in excellent "turnkey" condition with natural light, operable windows, covered outdoor seating areas and private restrooms.