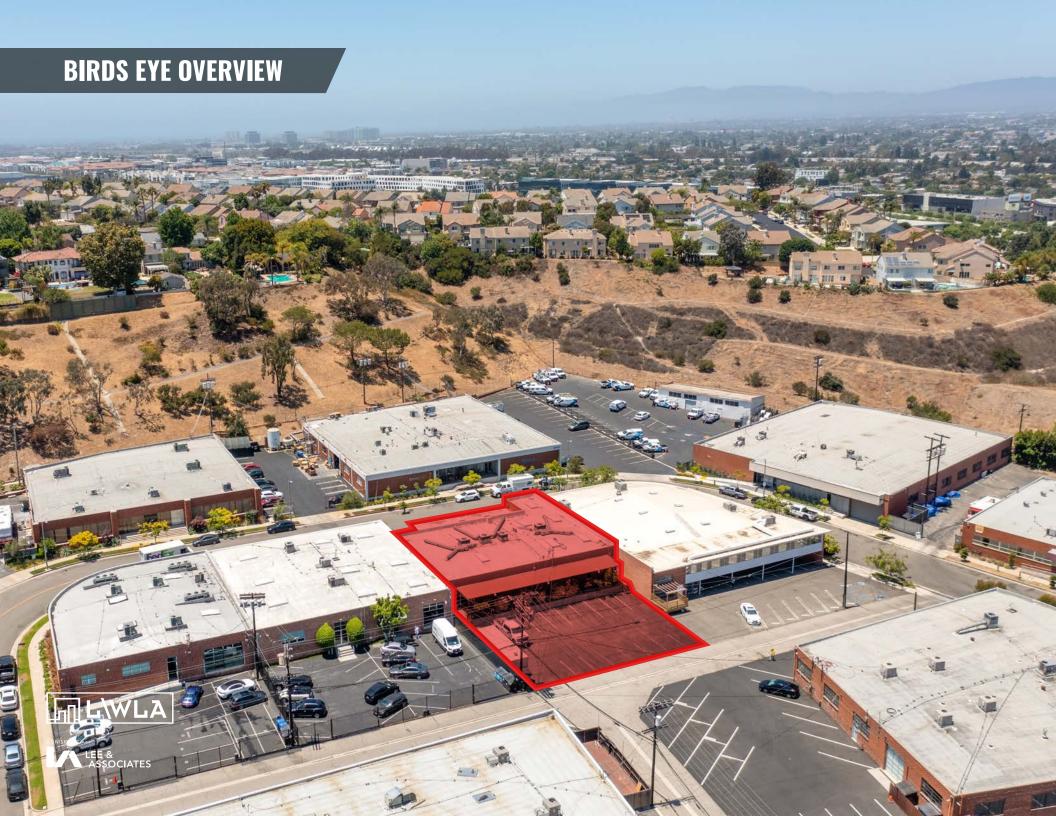

## THE OFFERING

Lee & Associates is pleased to present the opportunity to lease an approximately 7,000 SF creative office located at 6368 Arizona Circle in Los Angeles, CA. The opportunity for a tenant to occupy the entirety of the space. Ideally located between Playa Vista, Culver City, and El Segundo/LAX, this high-image property is in excellent "turnkey" condition with natural light, operable windows, covered outdoor seating areas and private restrooms.

The Premises can be leased along with the adjacent building at 6374 Arizona Circle (8,100 SF) for a combined 15,100 SF.

Click for 6374 Arizona Circle Brochure

**PREMISES** 

± 7,000 SF Building

± 13,950 SF Land