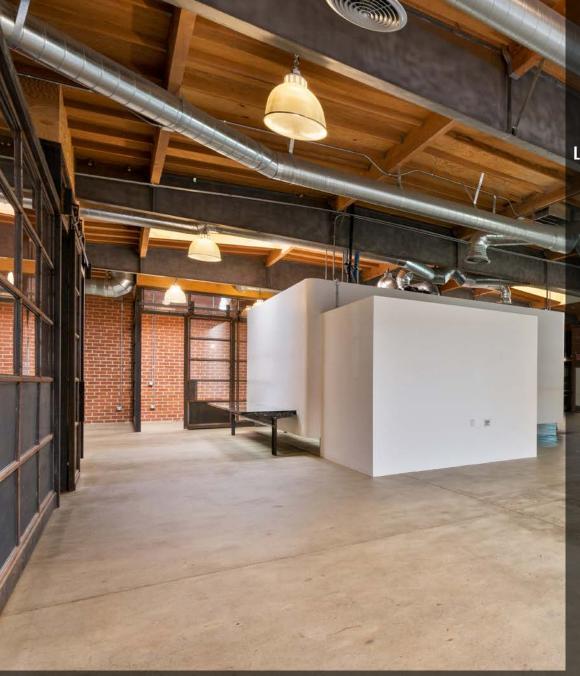

## THE OFFERING

Lee & Associates is pleased to present the opportunity to lease an approximately 7,000 SF creative office located at 6368 Arizona Circle in Los Angeles, CA. The opportunity for a tenant to occupy the entirety of the space. Ideally located between Playa Vista, Culver City, and El Segundo/LAX, this high-image property is in excellent "turnkey" condition with natural light, operable windows, covered outdoor seating areas and private restrooms.

**LEASE RATE** 

\$2.95 MG

**PARKING** 

**FEATURES** 

15 Total Parking Spaces (\$150/Space/Month)

ZONING

LAM1

- Fully Remodeled Creative Office

- Single Tenant Building

- Modern Amenities

- Adjacent to Silicon Beach

- Minutes from Amenities at Westfield Mall

& the Runway

CONTACT

**Brad McCoy** 

310.899.2730 bmccoy@leewestla.com BKR DRE 01938098