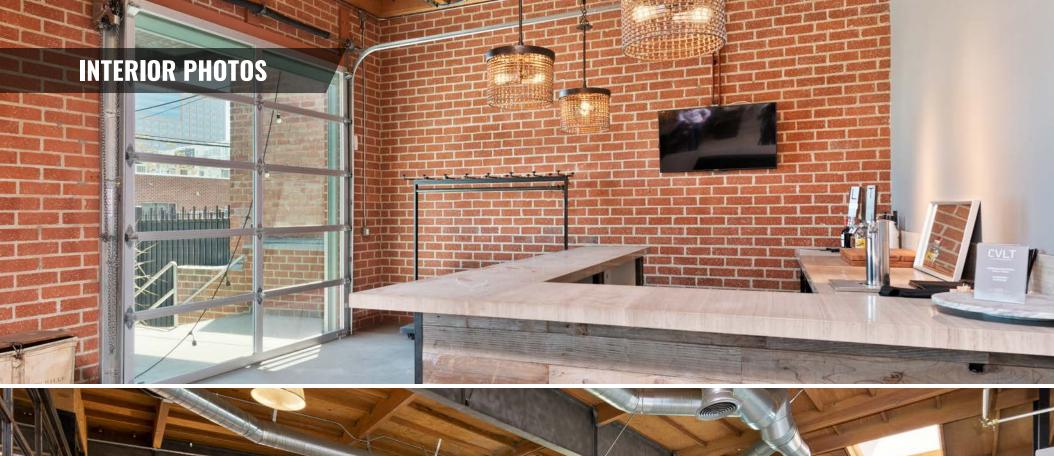

## THE OFFERING

Lee & Associates is pleased to present the opportunity to lease an approximately 7,000 SF creative office located at 6368 Arizona Circle in Los Angeles, CA. The opportunity for a tenant to occupy the entirety of the space. Ideally located between Playa Vista, Culver City, and El Segundo/LAX, this high-image property is in excellent "turnkey" condition with natural light, operable windows, covered outdoor seating areas and private restrooms.