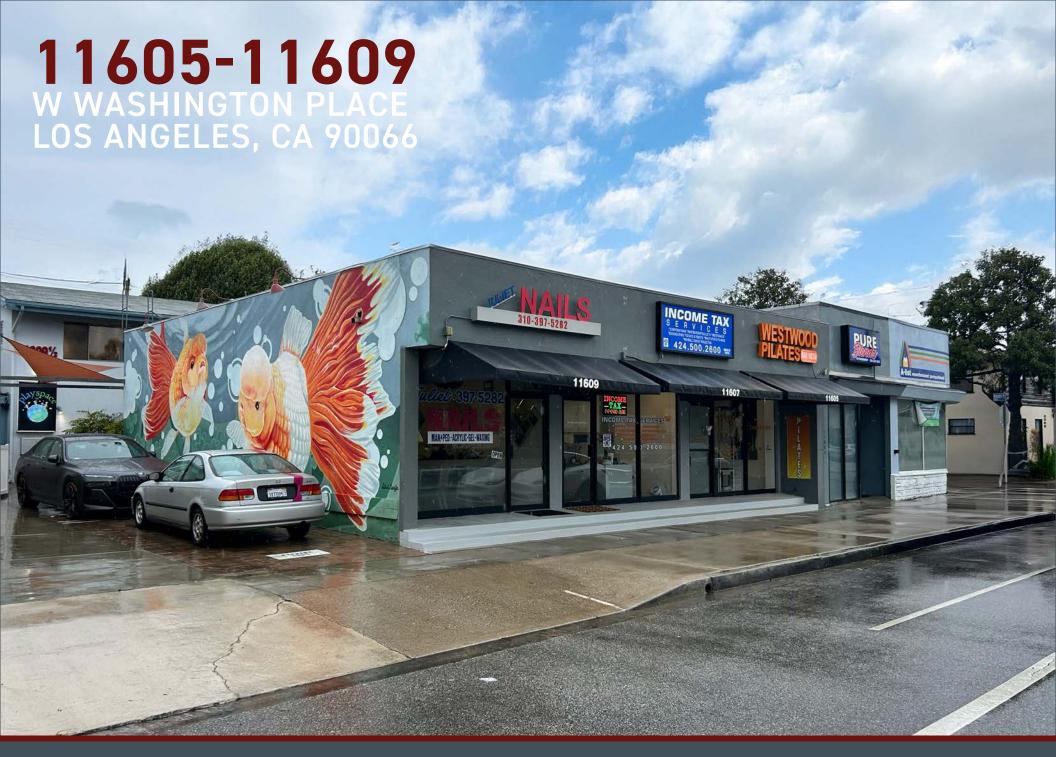

## 11605 - 11607 W WASHINGTON PLACE

**PREMISES:** 11605: ± 600 SF

**USE:** Retail

**RENT:** \$4.85 NNN (NNN ± \$0.77)

TERM: 3-5 Years

OCCUPANCY: June 1, 2025

**PARKING:** 1 Tenant Space Abundant Street Parking