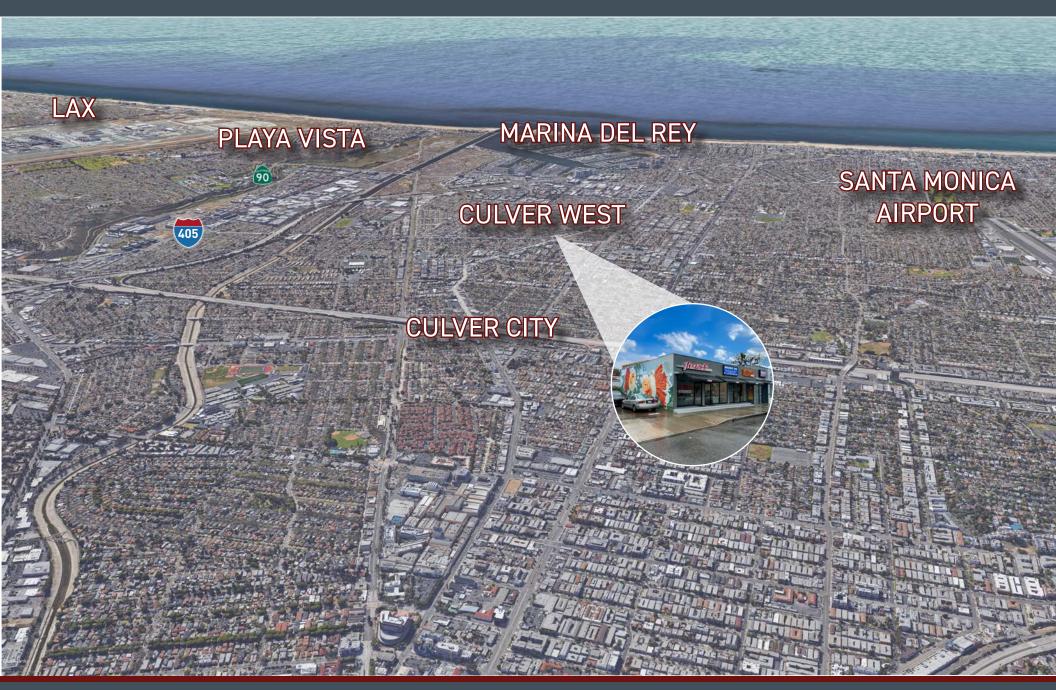

graduates more engineers than any other American urban center with students of broad, diverse backgrounds, gender, and racial diversity.

#### The Rise of Silicon Beach

Silicon Beach is The Oliver's neighboring Westside region of the Los Angeles metropolitan area that is home to over 500 tech companies. A few major technology companies who have set up offices in Silicon Beach include Google, Yahoo!, YouTube, SnapChat, Facebook, Twitter, Buzzfeed, AOL, Electronic Arts, and Tesla. The Region is one of the fastest growing hubs in the world for tech start-ups. What separates Silicon Beach from Silicon Valley is the confluence of technology and entertainment. Apple, Amazon, HBO have recently planned over 500,000 SF of creative space to build out original content studios.

## **REGIONAL MAP**



# RETAILERS & AMENITIES