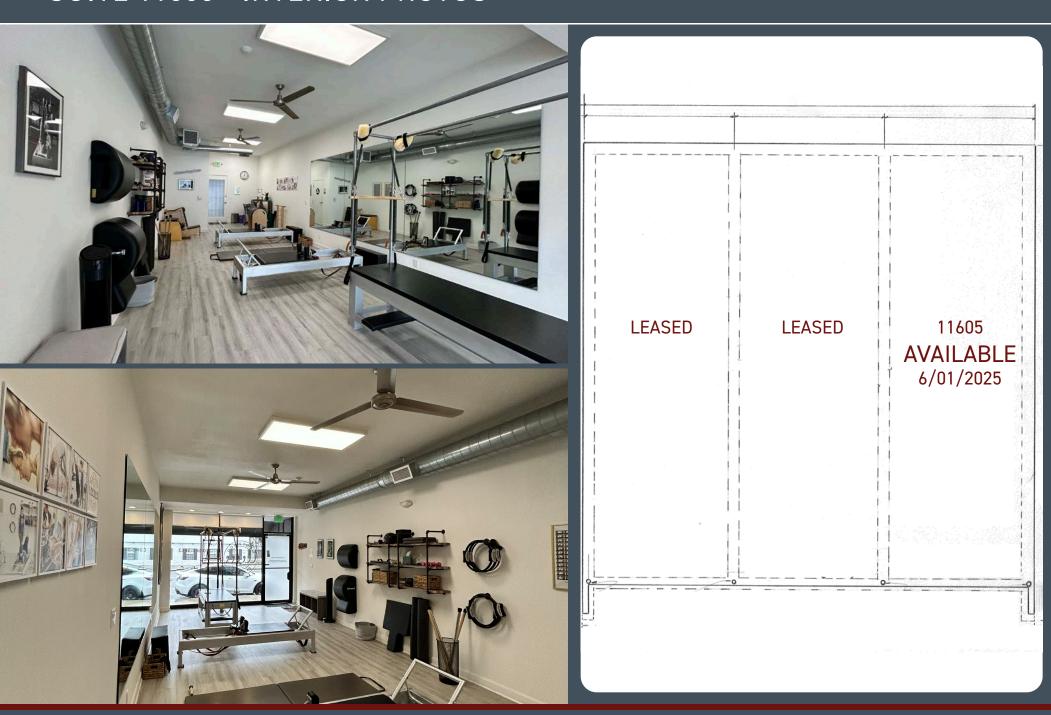

## 11605 - 11607 W WASHINGTON PLACE



**PREMISES:** 11605: ± 600 SF

**USE:** Retail

**RENT:** \$4.85 NNN (NNN ± \$0.77)

TERM: 3-5 Years

OCCUPANCY: June 1, 2025

**PARKING:** 1 Tenant Space Abundant Street Parking

#### **FEATURES:**

- Excellent west side location
- Suitable for small commercial business or office
- Great visibility and signage

# SUITE 11605 - INTERIOR PHOTOS



### AREA DEMOGRAPHICS



FOR LEASE

### AREA OVERVIEW



### LA Tech & Start-Up Community

Los Angeles is the third-largest market for venture capital investment in the United States, with \$4.2 billion invested in the last year alone, and it's perhaps the market where capital commitments are increasing at the fastest pace. Silicon Beach is also home to a number of start-up incubators and accelerators, such as Amplify.LA, Science, Idealab, Disney Accelerator, and TechStars Cedars Sinai. Local distinguished higher education institutions headquartered in and around Silicon Beach include Loyola Marymount University and Otis College of Art and Design, California Institute of Technology, University of California Los Angeles, and University of Southern California. Los Angeles graduates more en