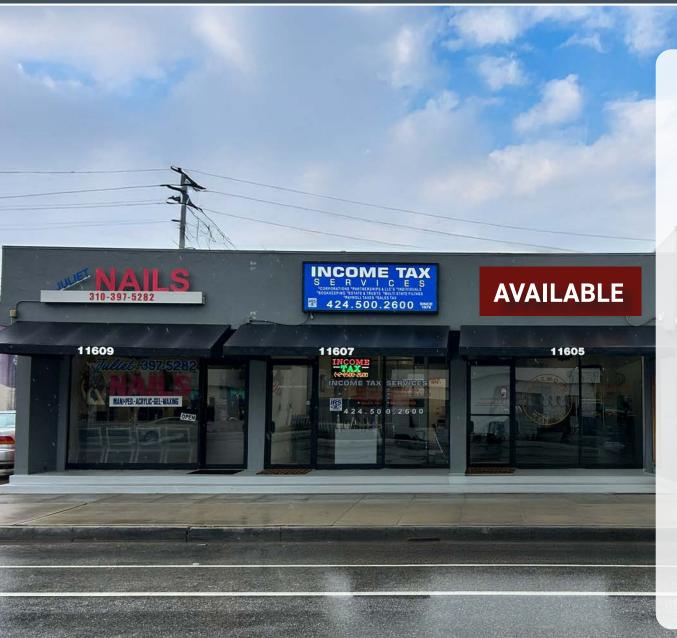

## 11605 - 11607 W WASHINGTON PLACE

**PREMISES:** 11605: ± 600 SF

**USE:** Retail

**RENT:** \$4.85 NNN (NNN ± \$0.77)

TERM: 3-5 Years

OCCUPANCY: June 1, 2025

**PARKING:** 1 Tenant Space Abundant Street Parking

#### **FEATURES:**

- Excellent west side location
- Suitable for small commercial business or office
- Great visibility and signage