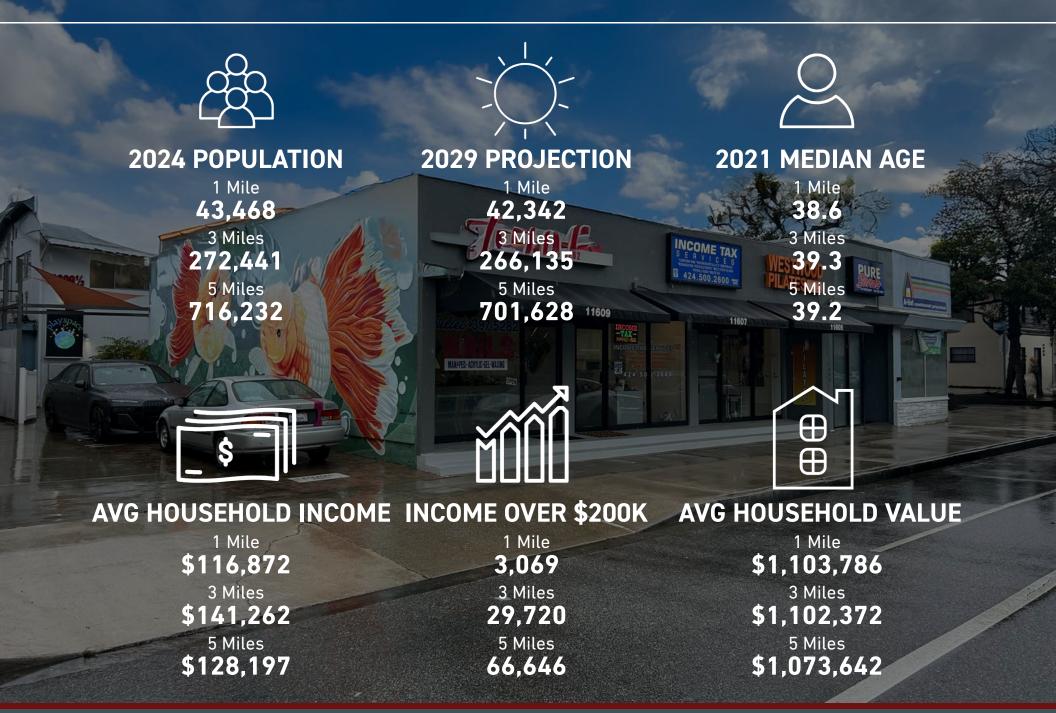

## 11605 - 11607 W WASHINGTON PLACE



**PREMISES:** 11605: ± 600 SF

**USE:** Retail

**RENT:** \$4.85 NNN (NNN ± \$0.77)

TERM: 3-5 Years

OCCUPANCY: June 1, 2025

**PARKING:** 1 Tenant Space Abundant Street Parking

#### **FEATURES:**

- Excellent west side location
- Suitable for small commercial business or office
- Great visibility and signage

# SUITE 11605 - INTERIOR PHOTOS



### AREA DEMOGRAPHICS



FOR LEASE

### AREA OVERVIEW



### LA Tech & Start-Up Community

Los Angeles is the third-largest market for venture capital investment in the United States, with \$4.2 billion invested in the last year alone, and it's perhaps the market where capital commitments are increasing at the fastest pace. Silicon Beach is also home to a number of start-up incubators and accelerators, such as Amplify.LA, Science, Idealab, Disney Accelerator, and TechStars Cedars Sinai. Local distinguished higher education institutions headquartered in and around Silicon Beach include Loyola Marymount University and Otis College of Art and Design, California Institute of Technology, University of California Los Angeles, and University of Southern California. Los Angeles graduates more engineers than any other Am