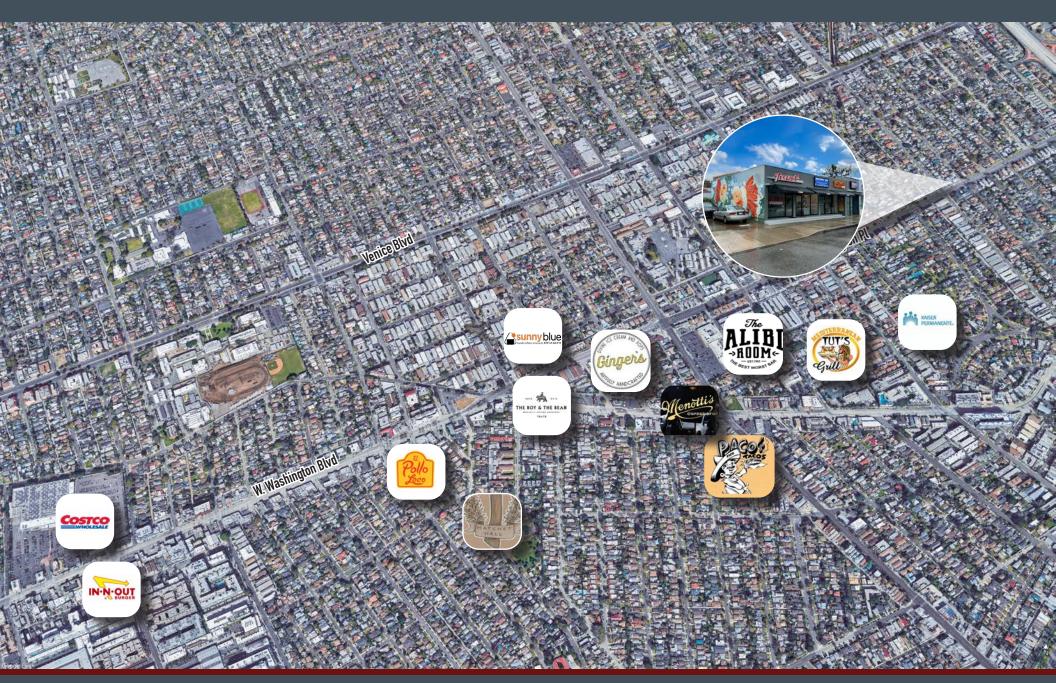

an any other American urban center with students of broad, diverse backgrounds, gender, and racial diversity.

#### The Rise of Silicon Beach

Silicon Beach is The Oliver's neighboring Westside region of the Los Angeles metropolitan area that is home to over 500 tech companies. A few major technology companies who have set up offices in Silicon Beach include Google, Yahoo!, YouTube, SnapChat, Facebook, Twitter, Buzzfeed, AOL, Electronic Arts, and Tesla. The Region is one of the fastest growing hubs in the world for tech start-ups. What separates Silicon Beach from Silicon Valley is the confluence of technology and entertainment. Apple, Amazon, HBO have recently planned over 500,000 SF of creative space to build out original content studios.

## **REGIONAL MAP**



# RETAILERS & AMENITIES