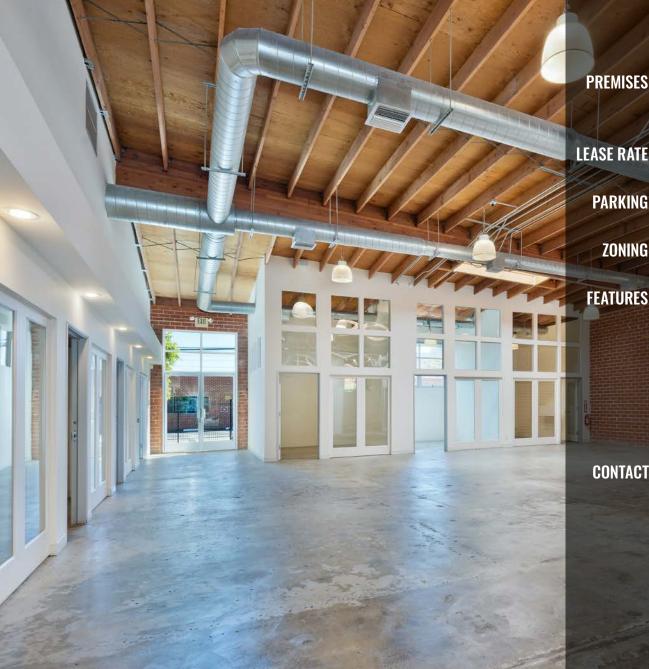

## THE OFFERING

Lee & Associates is pleased to present the opportunity to lease an approximately 8,100 SF creative office located at 6374 Arizona Circle in Los Angeles, CA. The opportunity for a tenant to occupy the entirety of the space. Ideally located between Playa Vista, Culver City, and El Segundo/LAX, this high-image property is in excellent "turnkey" condition with natural light, operable windows, covered outdoor seating areas and private restrooms.