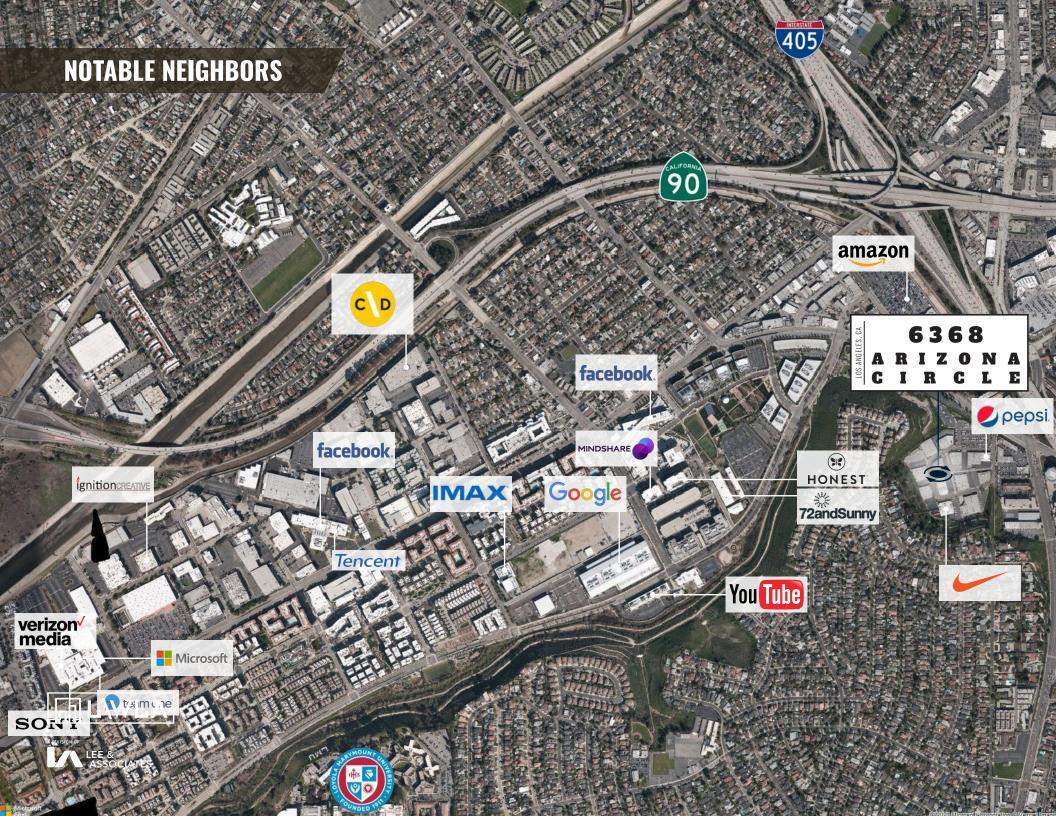

## THE OFFERING

Lee & Associates is pleased to present the opportunity to lease an approximately 8,100 SF creative office located at 6374 Arizona Circle in Los Angeles, CA. The opportunity for a tenant to occupy the entirety of the space. Ideally located between Playa Vista, Culver City, and El Segundo/LAX, this high-image property is in excellent "turnkey" condition with natural light, operable windows, covered outdoor seating areas and private restrooms.