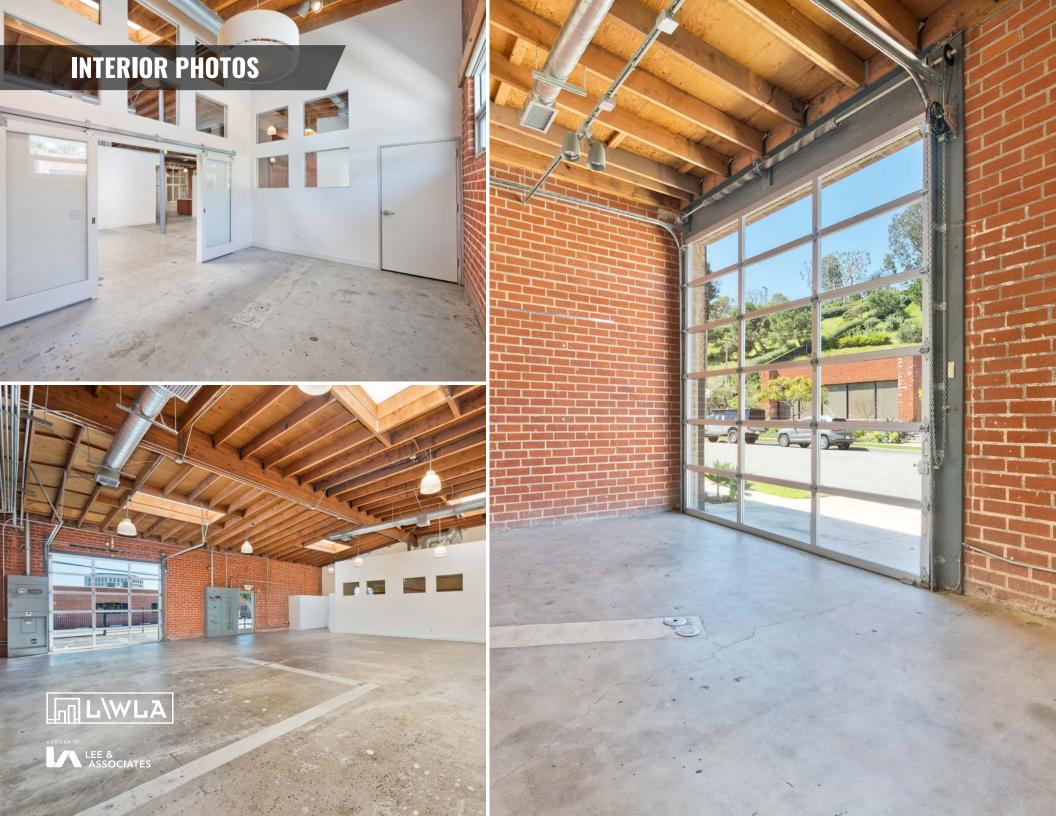

## THE OFFERING

Lee & Associates is pleased to present the opportunity to lease an approximately 8,100 SF creative office located at 6374 Arizona Circle in Los Angeles, CA. The opportunity for a tenant to occupy the entirety of the space. Ideally located between Playa Vista, Culver City, and El Segundo/LAX, this high-image property is in excellent "turnkey" condition with natural light, operable windows, covered outdoor seating areas and private restrooms.