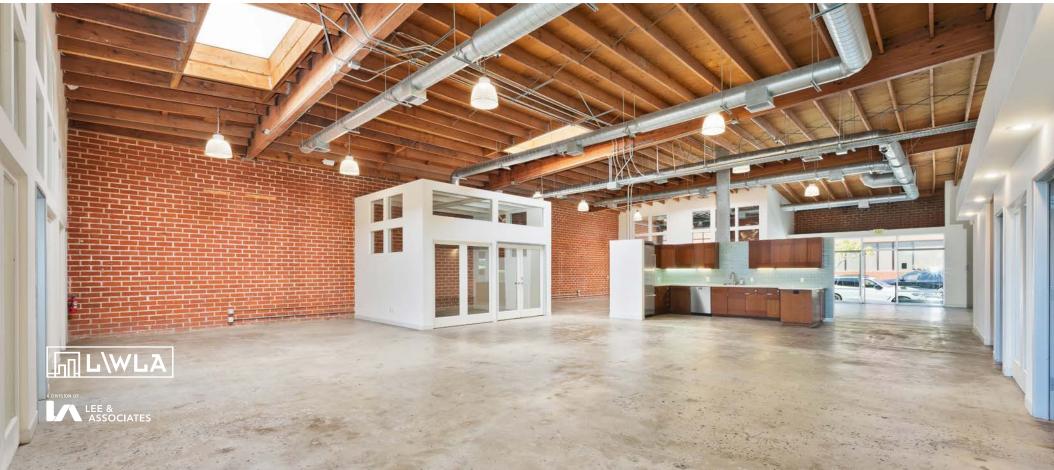

## THE OFFERING

Lee & Associates is pleased to present the opportunity to lease an approximately 8,100 SF creative office located at 6374 Arizona Circle in Los Angeles, CA. The opportunity for a tenant to occupy the entirety of the space. Ideally located between Playa Vista, Culver City, and El Segundo/LAX, this high-image property is in excellent "turnkey" condition with natural light, operable windows, covered outdoor seating areas and private restrooms.