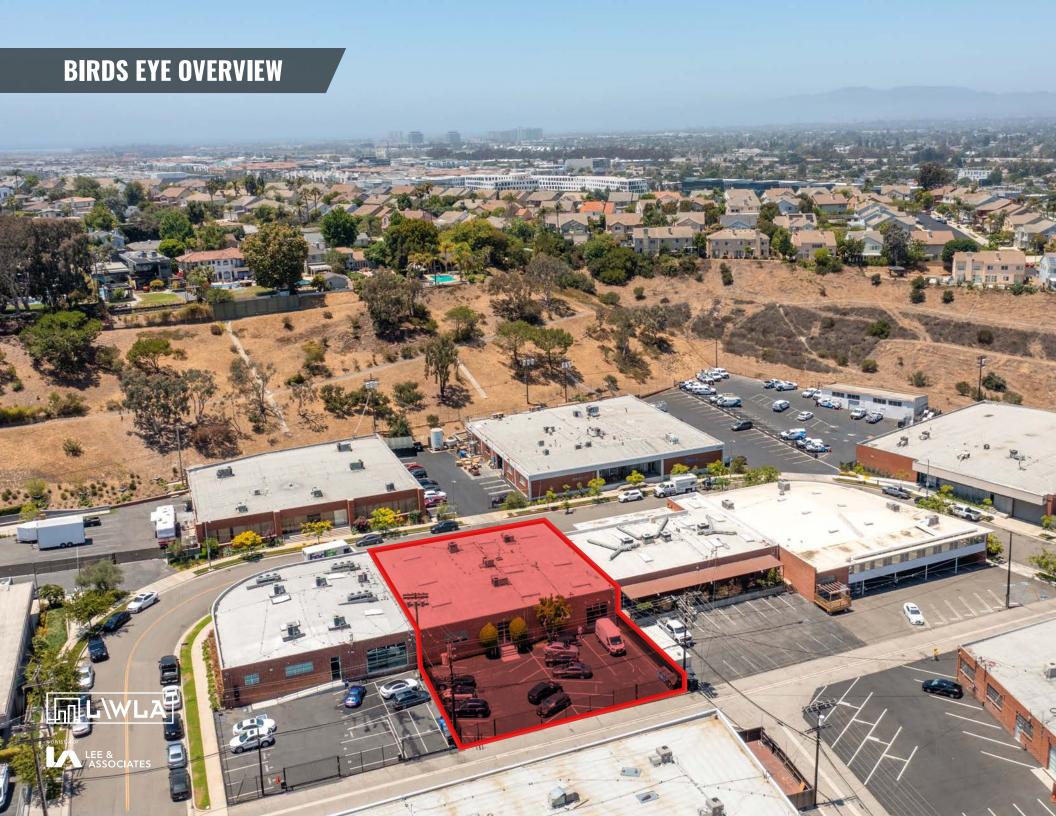

## THE OFFERING

Lee & Associates is pleased to present the opportunity to lease an approximately 8,100 SF creative office located at 6374 Arizona Circle in Los Angeles, CA. The opportunity for a tenant to occupy the entirety of the space. Ideally located between Playa Vista, Culver City, and El Segundo/LAX, this high-image property is in excellent "turnkey" condition with natural light, operable windows, covered outdoor seating areas and private restrooms.

The Premises can be leased along with the adjacent building at 6368 Arizona Circle (7,000 SF) for a combined 15,100 SF.

Click for 6368 Arizona Circle Brochure

**PREMISES** 

- ± 8,100 SF Building
- ± 13,950 SF Land

**LEASE RATE** 

Call Agent for Lease Rate

**PARKING** 

15 Total Parking Spaces (\$150/Space/Month)

ZONING

LAM1

- Fully Remodeled Creative Office
- Single Tenant Building
- Modern Amenities
- Adjacent to Silicon Beach
- Minutes from Amenities at Westfield Mall & the Runway