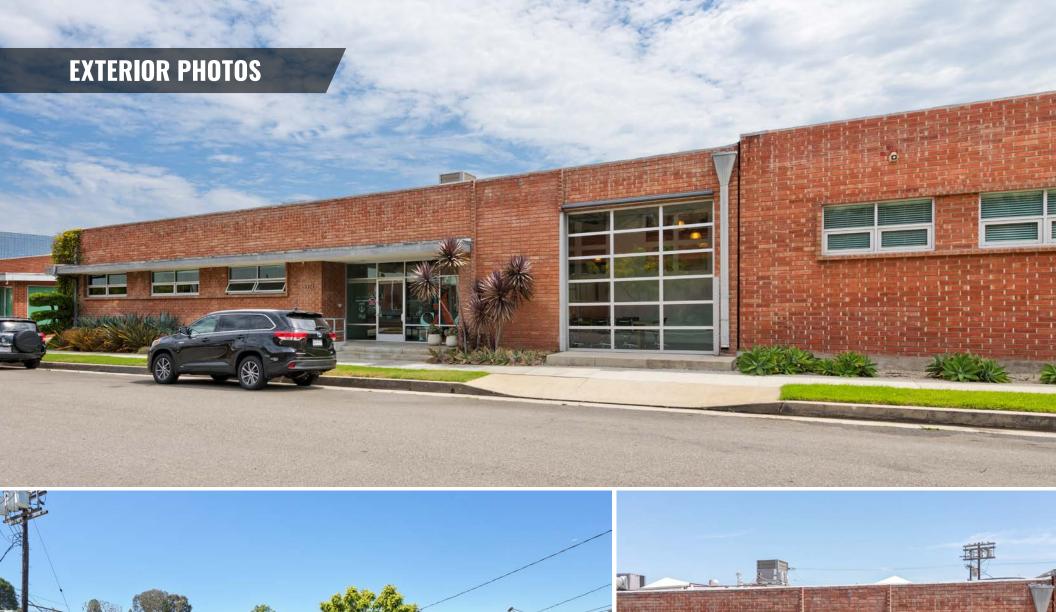

## THE OFFERING

Lee & Associates is pleased to present the opportunity to lease an approximately 8,100 SF creative office located at 6374 Arizona Circle in Los Angeles, CA. The opportunity for a tenant to occupy the entirety of the space. Ideally located between Playa Vista, Culver City, and El Segundo/LAX, this high-image property is in excellent "turnkey" condition with natural light, operable windows, covered outdoor seating areas and private restrooms.