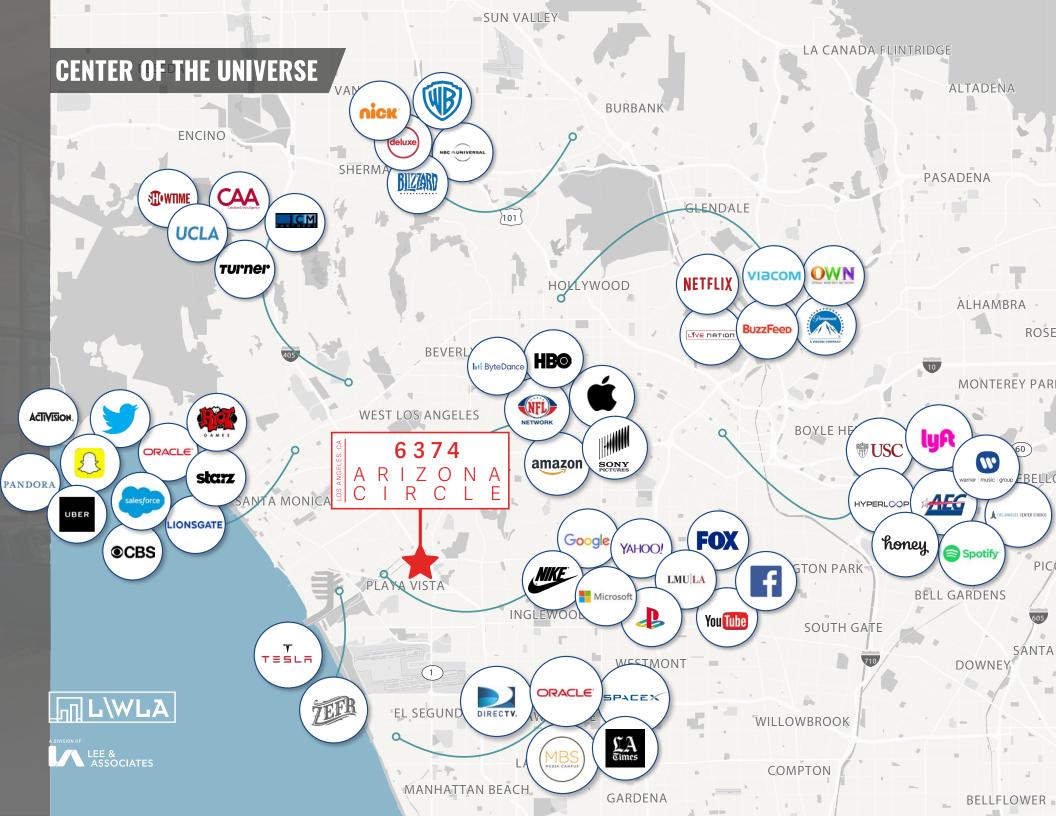

## THE OFFERING

Lee & Associates is pleased to present the opportunity to lease an approximately 8,100 SF creative office located at 6374 Arizona Circle in Los Angeles, CA. The opportunity for a tenant to occupy the entirety of the space. Ideally located between Playa Vista, Culver City, and El Segundo/LAX, this high-image property is in excellent "turnkey" condition with natural light, operable windows, covered outdoor seating areas and private restrooms.