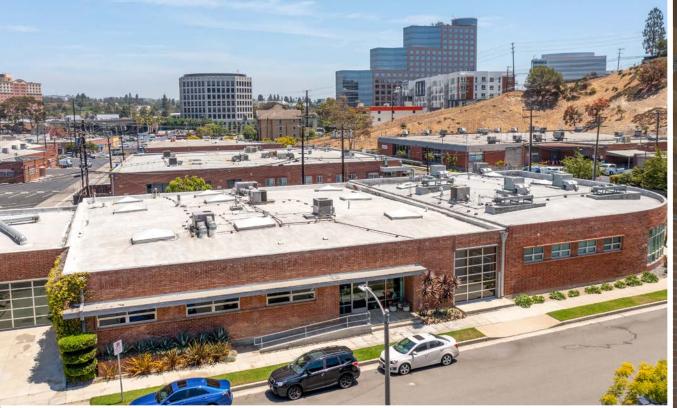

## THE OFFERING

Lee & Associates is pleased to present the opportunity to lease an approximately 8,100 SF creative office located at 6374 Arizona Circle in Los Angeles, CA. The opportunity for a tenant to occupy the entirety of the space. Ideally located between Playa Vista, Culver City, and El Segundo/LAX, this high-image property is in excellent "turnkey" condition with natural light, operable windows, covered outdoor seating areas and private restrooms.