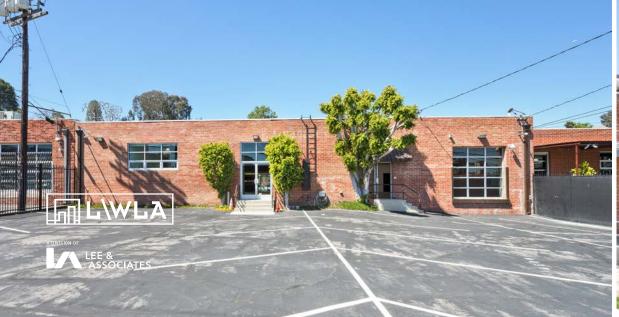

## THE OFFERING

Lee & Associates is pleased to present the opportunity to lease an approximately 8,100 SF creative office located at 6374 Arizona Circle in Los Angeles, CA. The opportunity for a tenant to occupy the entirety of the space. Ideally located between Playa Vista, Culver City, and El Segundo/LAX, this high-image property is in excellent "turnkey" condition with natural light, operable windows, covered outdoor seating areas and private restrooms.