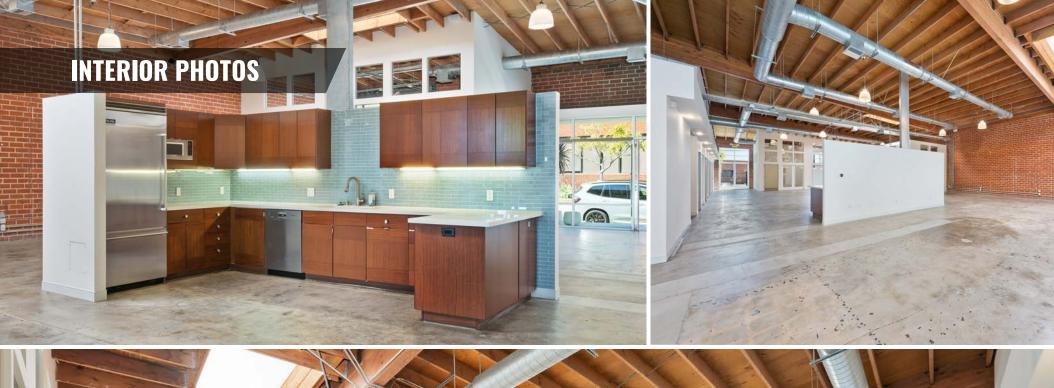

## THE OFFERING

Lee & Associates is pleased to present the opportunity to lease an approximately 8,100 SF creative office located at 6374 Arizona Circle in Los Angeles, CA. The opportunity for a tenant to occupy the entirety of the space. Ideally located between Playa Vista, Culver City, and El Segundo/LAX, this high-image property is in excellent "turnkey" condition with natural light, operable windows, covered outdoor seating areas and private restrooms.