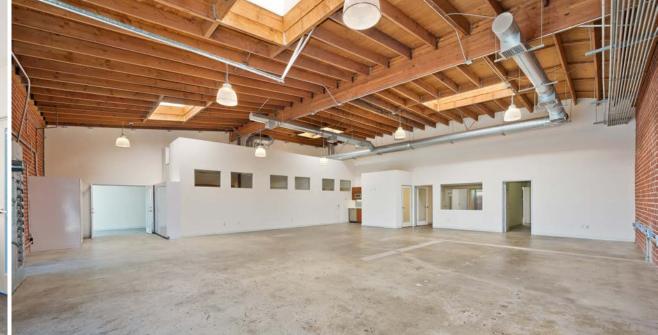

## THE OFFERING

Lee & Associates is pleased to present the opportunity to lease an approximately 8,100 SF creative office located at 6374 Arizona Circle in Los Angeles, CA. The opportunity for a tenant to occupy the entirety of the space. Ideally located between Playa Vista, Culver City, and El Segundo/LAX, this high-image property is in excellent "turnkey" condition with natural light, operable windows, covered outdoor seating areas and private restrooms.