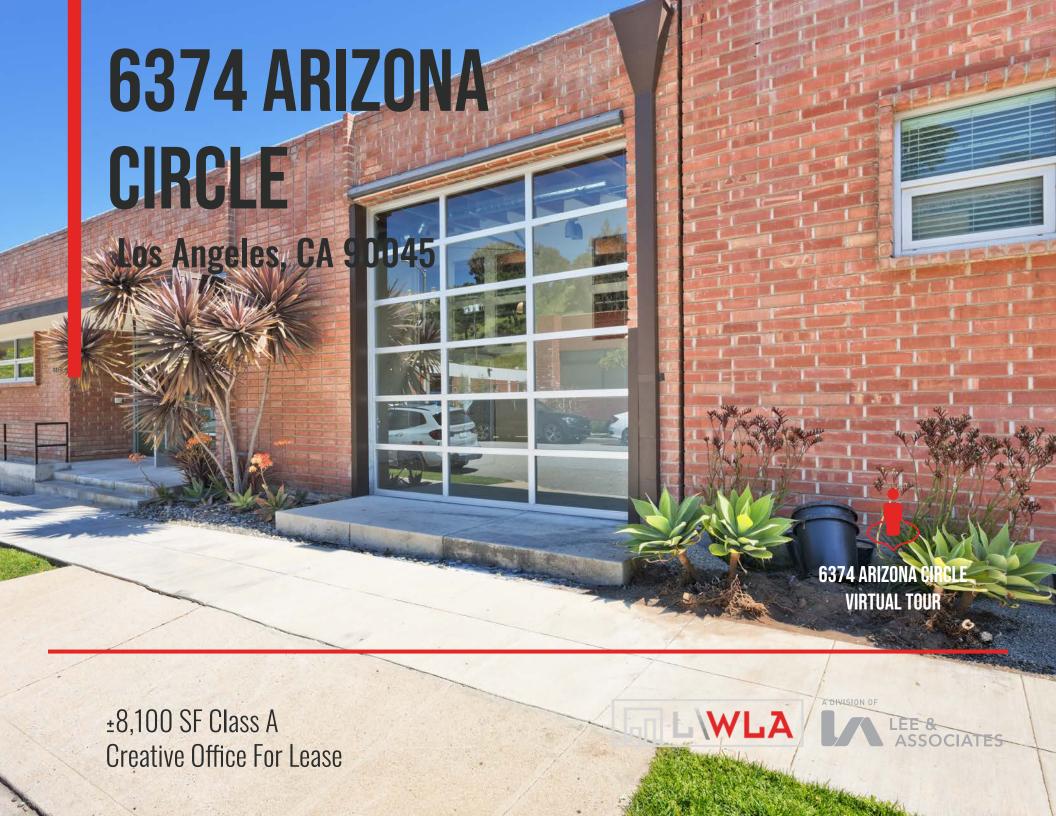

## THE OFFERING

Lee & Associates is pleased to present the opportunity to lease an approximately 8,100 SF creative office located at 6374 Arizona Circle in Los Angeles, CA. The opportunity for a tenant to occupy the entirety of the space. Ideally located between Playa Vista, Culver City, and El Segundo/LAX, this high-image property is in excellent "turnkey" condition with natural light, operable windows, covered outdoor seating areas and private restrooms.