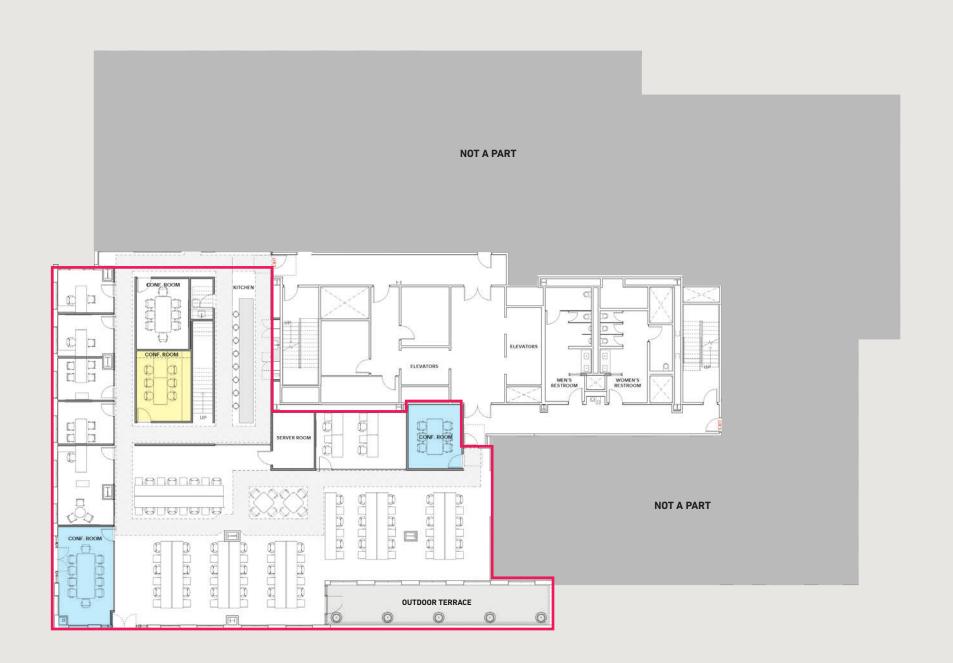

#### **PREMISES**

**3rd Floor:** ± 8,969 SF

# **FLOOR PLAN**

# ± 8,969 SF

**ELEPHANTE** 

**ALFALFA** 

THE BUNGALOW

3RD STREET PROMENADE

For More Information: