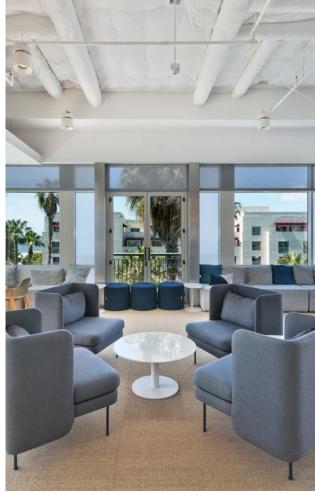

The Third Floor has extensive views, as well as a private furnished outdoor patio space. The suite includes a full kitchen suitable for catered events and company-wide luncheons, featuring multiple dishwashers and sinks, as well as custom paneled refrigerators. Bright, airy, and modern, this is the ultimate work destination for creatives and technologists alike.

## **FEATURES**

Amenity Rich Location just blocks from Santa Monica Beach, Main Street, and Abbot Kinney

Safe and Secure Lobby with Remote Key Card Access to Elevator Bank(s).

**Exclusive Use of Patio Space** 