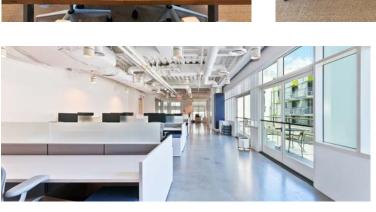

### **OPPORTUNITY OVERVIEW**

Lee & Associates Los Angeles West, Inc. is pleased to present a portion of the 3rd Floor at 1733 Ocean Avenue in Santa Monica for sublease. 1733 Ocean Avenue is a state of the art, turnkey, creative and collaborative office environment located in the heart of Santa Monica's famed Ocean Avenue. This cutting edge creative office sublease provides for a move-in ready environment where all FF&E will be included at no additional cost, and will be available for purchase at the end of the sublease term. The sublease premises underwent a major multi-million-dollar renovation which was completed in late 2017.

The Third Floor has extensive views, as well as a private furnished outdoor patio space. The suite includes a full kitchen suitable for catered events and company-wide luncheons, featuring multiple dishwashers and sinks, as well as custom paneled refrigerators. Bright, airy, and modern, this is the ultimate work destination for creatives and technologists alike.