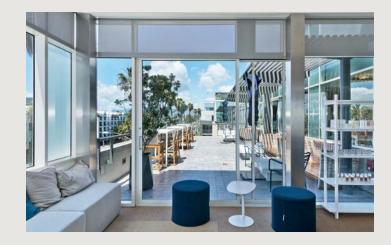

The Third Floor has extensive views, as well as a private furnished outdoor patio space. The suite includes a full kitchen suitable for catered events and company-wide luncheons, featuring multiple dishwashers and sinks, as well as custom paneled refrigerators. Bright, airy, and modern, this is the ultimate work destination for creatives and technologists alike.

## **FEATURES**

Amenity Rich Location just blocks from Santa Monica Beach, Main Street, and Abbot Kinney

Safe and Secure Lobby with Remote Key Card Access to Elevator Bank(s).

**Exclusive Use of Patio Space** 