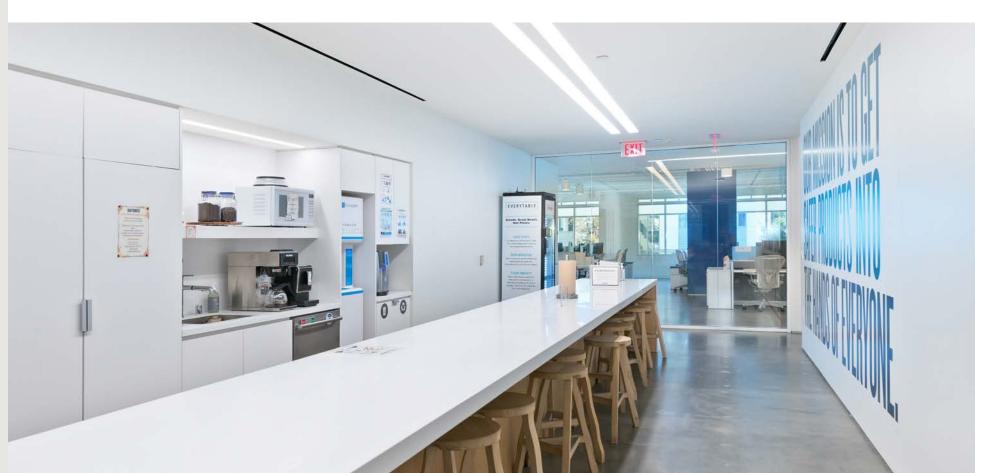

The Third Floor has extensive views, as well as a private furnished outdoor patio space. The suite includes a full kitchen suitable for catered events and company-wide luncheons, featuring multiple dishwashers and sinks, as well as custom paneled refrigerators. Bright, airy, and modern, this is the ultimate work destination for creatives and technologists alike.