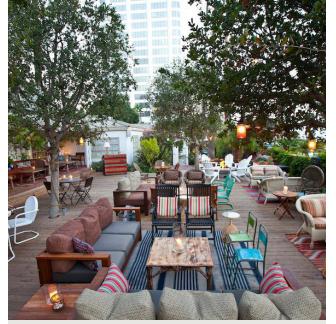

The Third Floor has extensive views, as well as a private furnished outdoor patio space. The suite includes a full kitchen suitable for catered events and company-wide luncheons, featuring multiple dishwashers and sinks, as well as custom paneled refrigerators. Bright, airy, and modern, this is the ultimate work destination for creatives and technologists alike.

## **FEATURES**

Amenity Rich Location just blocks from Santa Monica Beach, Main Street, and Abbot Kinney

Safe and Secure Lobby with Remote Key Card Access to Elevator Bank(s).

**Exclusive Use of Patio Space** 