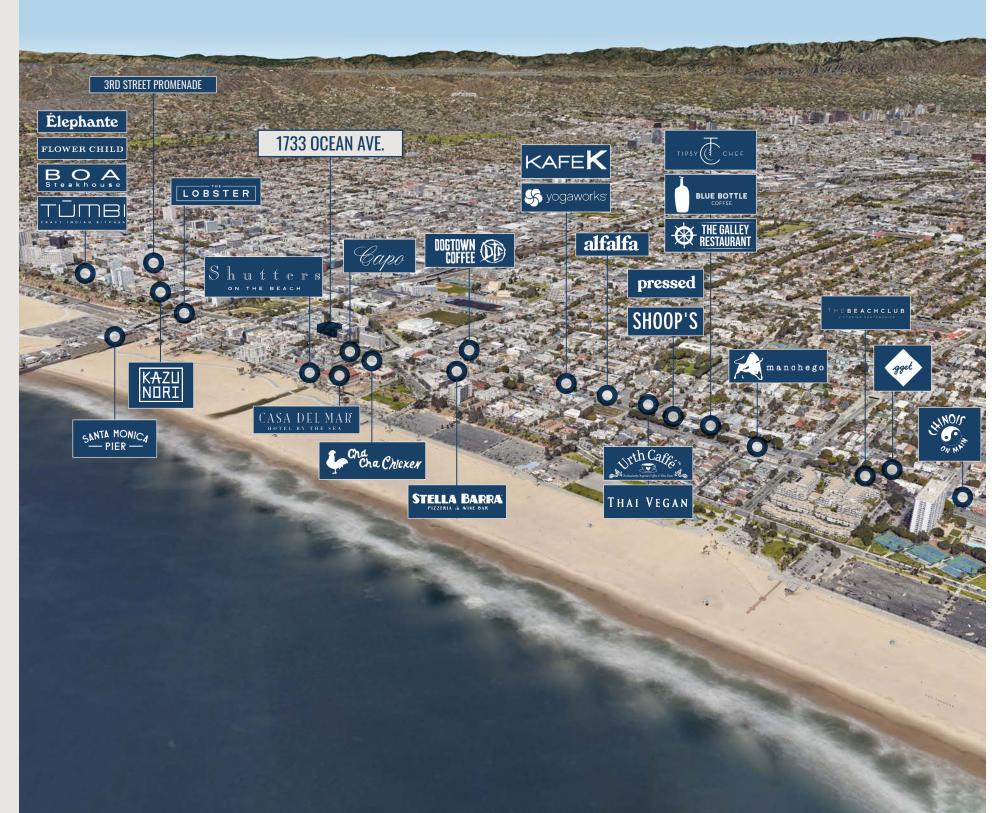

#### **Walk Score** 92 Walker's Paradise

**Bike Score** 91 Biker's Paradise

Over 30,000 Rooms in 30 Hotels within 1 Mile

Over 30 Fitness
Centers within 1 Mile

# Close Proximity to Expo Rail Station Serving 4.9 Million Annual Riders

## **FEATURES**

Amenity Rich Location just blocks from Santa Monica Beach, Main Street, and Abbot Kinney

Safe and Secure Lobby with Remote Key Card Access to Elevator Bank(s).

**Exclusive Use of Patio Space** 