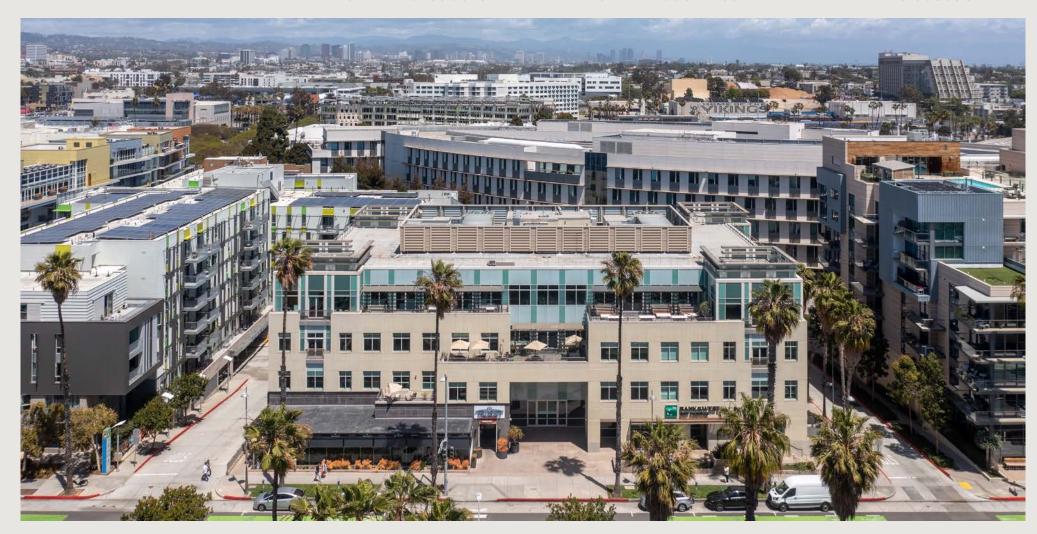

# SHORT TERM, PLUG & PLAY CREATIVE OFFICE AVAILABLE FOR SUBLEASE

1733 OCEAN AVENUE SANTA MONICA, CA 90401

### **OPPORTUNITY OVERVIEW**

Lee & Associates Los Angeles West, Inc. is pleased to present a portion of the 3rd Floor at 1733 Ocean Avenue in Santa Monica for sublease. 1733 Ocean Avenue is a state of the art, turnkey, creative and collaborative office environment located in the heart of Santa Monica's famed Ocean Avenue. This cutting edge creative office sublease provides for a move-in ready environment where all FF&E will be included at no additional cost, and will be available for purchase at the end of the sublease term. The sublease premises underwent a major multi-million-dollar renovation which was completed in late 2017.