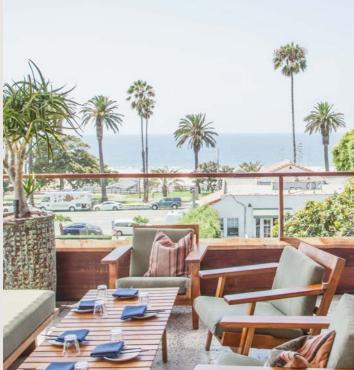

The Third Floor has extensive views, as well as a private furnished outdoor patio space. The suite includes a full kitchen suitable for catered events and company-wide luncheons, featuring multiple dishwashers and sinks, as well as custom paneled refrigerators. Bright, airy, and modern, this is the ultimate work destination for creatives and technologists alike.

## **FEATURES**

Amenity Rich Location just blocks from Santa Monica Beach, Main Street, and Abbot Kinney

Safe and Secure Lobby with Remote Key Card Access to Elevator Bank(s).

**Exclusive Use of Patio Space** 