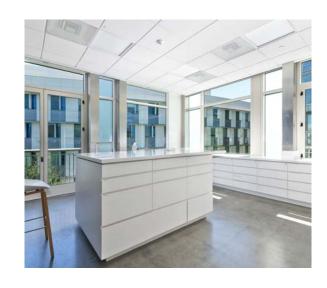

The Third Floor has extensive views, as well as a private furnished outdoor patio space. The suite includes a full kitchen suitable for catered events and company-wide luncheons, featuring multiple dishwashers and sinks, as well as custom paneled refrigerators. Bright, airy, and modern, this is the ultimate work destination for creatives and technologists alike.