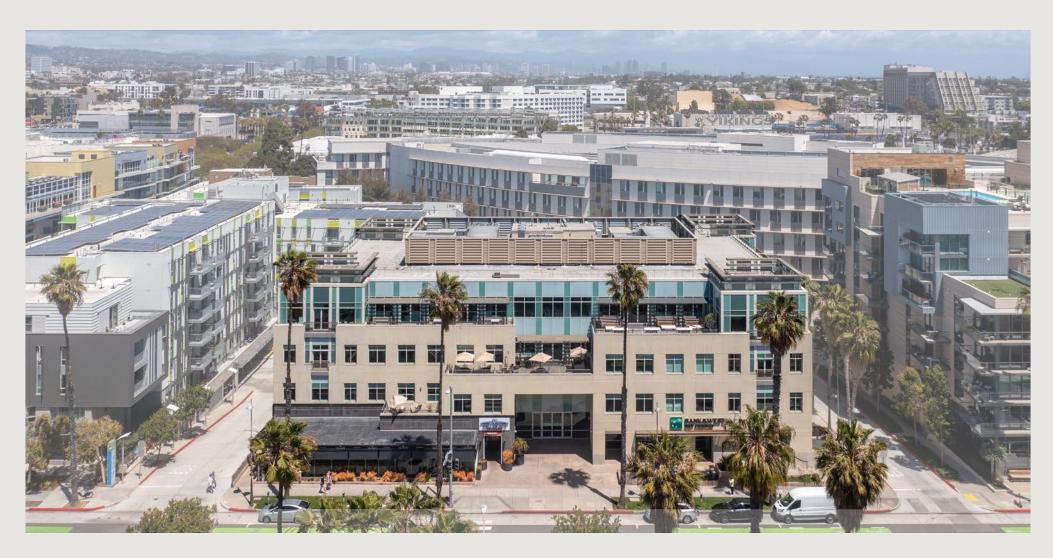

# SHORT TERM, PLUG & PLAY CREATIVE OFFICE AVAILABLE FOR SUBLEASE

1733 OCEAN AVENUE SANTA MONICA, CA 90401

### **OPPORTUNITY OVERVIEW**

Lee & Associates Los Angeles West, Inc. is pleased to present a portion of the 3rd Floor at 1733 Ocean Avenue in Santa Monica for sublease. 1733 Ocean Avenue is a state of the art, turnkey, creative and collaborative office environment located in the heart of Santa Monica's famed Ocean Avenue. This cutting edge creative office sublease provides for a move-in ready environment where all FF&E will be included at no additional cost, and will be available for purchase at the end of the sublease term. The sublease premises underwent a major multi-million-dollar renovation which was completed in late 2017.

The Third Floor has extensive views, as well as a private furnished outdoor patio space. The suite includes a full kitchen suitable for catered events and company-wide luncheons, featuring multiple dishwashers and sinks, as well as custom paneled refrigerators. Bright, airy, and modern, this is the ultimate work destination for creatives and technologists alike.