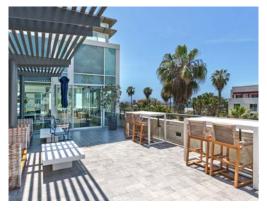

The Third Floor has extensive views, as well as a private furnished outdoor patio space. The suite includes a full kitchen suitable for catered events and company-wide luncheons, featuring multiple dishwashers and sinks, as well as custom paneled refrigerators. Bright, airy, and modern, this is the ultimate work destination for creatives and technologists alike.

## **FEATURES**

Amenity Rich Location just blocks from Santa Monica Beach, Main Street, and Abbot Kinney

Safe and Secure Lobby with Remote Key Card Access to Elevator Bank(s).

**Exclusive Use of Patio Space** 