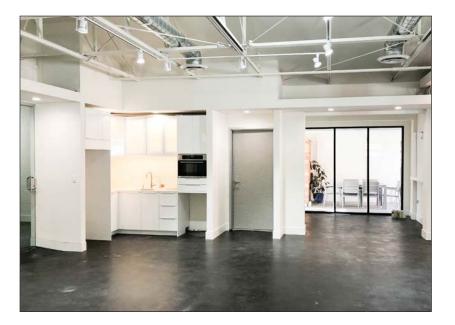

## **FEATURES**

- Built Out Creative Space
- Four (4) Offices, One (1) Conference Room
- Large Open Spaces
- Polished Concrete Floors
- High Exposed Ceilings
- Roll Up Doors
- Kitchen Covered Patio
- Easy Access to the 10 FWY, PCH & 405