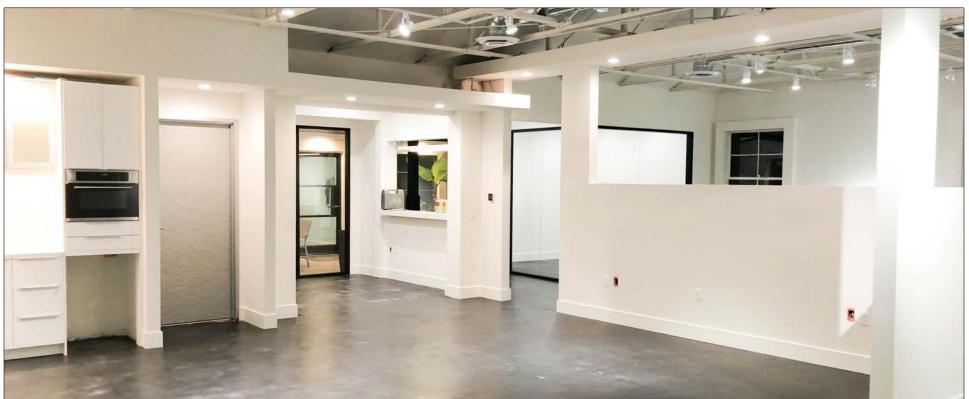

## **FEATURES**

- Built Out Creative Space
- Four (4) Offices, One (1) Conference Room
- Large Open Spaces
- Polished Concrete Floors
- High Exposed Ceilings
- Roll Up Doors
- Kitchen Covered Patio
- Easy Access to the 10 FWY, PCH & 405