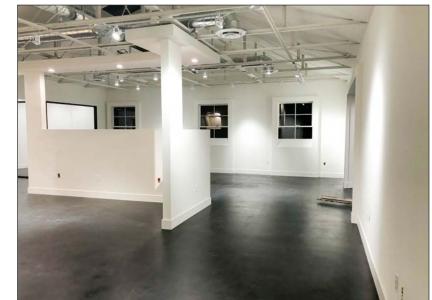

## **FEATURES**

- Built Out Creative Space
- Four (4) Offices, One (1) Conference Room
- Large Open Spaces
- Polished Concrete Floors
- High Exposed Ceilings
- Roll Up Doors
- Kitchen Covered Patio
- Easy Access to the 10 FWY, PCH & 405