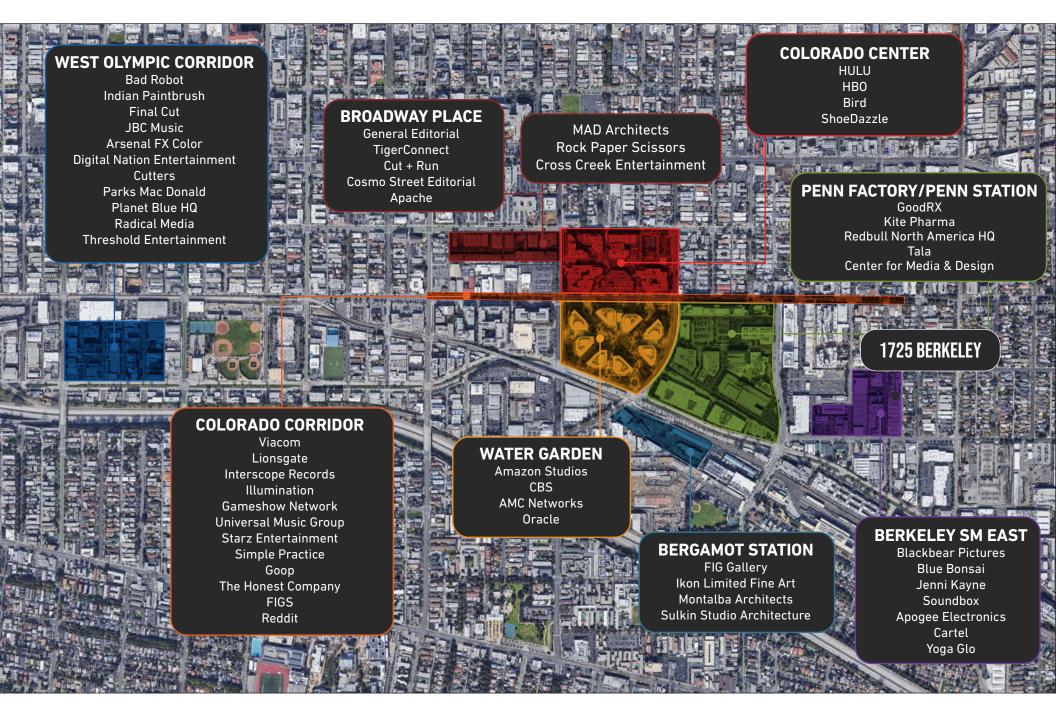

# **1725 BERKELEY STREET** Santa Monica, ca 90404









## **FEATURES**

- Built Out Creative Space
- Four (4) Offices, One (1) Conference Room
- Large Open Spaces
- Polished Concrete Floors
- High Exposed Ceilings
- Roll Up Doors
- Kitchen Covered Patio
- Easy Access to the 10 FWY, PCH & 405



No warranty or representation is made to the accuracy of the foregoing information. Terms of sale or lease are subject to change or withdrawal without notice.

#### PREMISES

#### RENT



#### OCCUPANCY

#### PARKING

± 3,000 SF

\$4.50/SF, NNN (Nets Approx. \$0.40) 3 - 5 Years

June 2024

3 Spaces On-site Included













### **FLOOR PLAN**



### **NEARBY MAJOR TENANTS**



### **AREA AMENITIES**



### CONTACTS

## **GEORGE WILSON**

310.899.2738 gwilson@leewestla.com AGT DRE 02090678

## LINDSAY SHUFORD

310.899.2710 lshuford@leewestla.com AGT DRE 02231518

## DAVID WILSON

310.899.2707 dwilson@leewestla.com AGT DRE 00822760

## **BRAD MCCOY**

310.899.2730 bmccoy@leewestla.com BKR DRE 01938098

Lee & Associates Los Angeles West, Inc. 1508 17th Street, Santa Monica, CA 90404 www.leewestla.com | DRE 01222000

A DIVISION OF LINE & ASSOCIATES