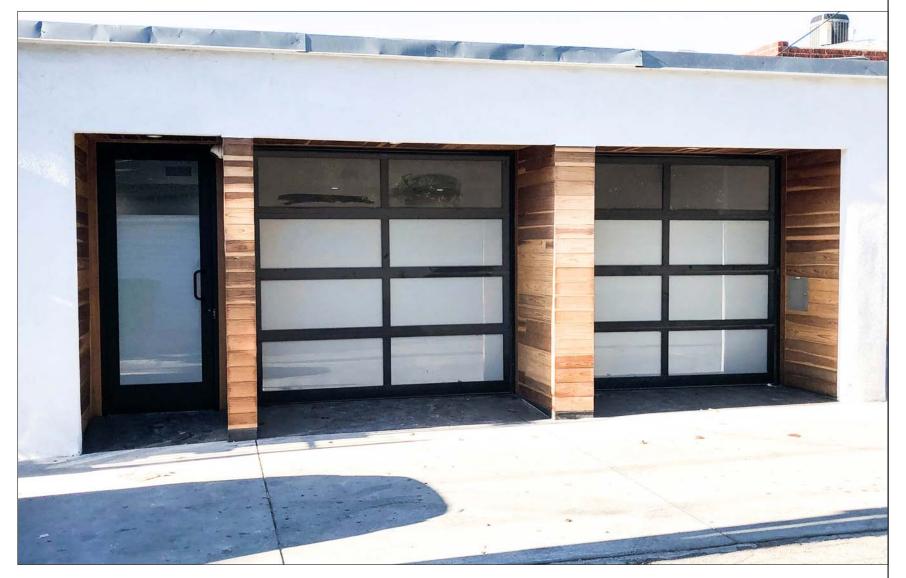

## **FEATURES**

- Built Out Creative Space
- Four (4) Offices, One (1) Conference Room
- Large Open Spaces
- Polished Concrete Floors
- High Exposed Ceilings
- Roll Up Doors
- Kitchen Covered Patio
- Easy Access to the 10 FWY, PCH & 405

#### PARKING

± 3,000 SF

\$4.50/SF, NNN (Nets Approx. \$0.40) 3 - 5 Years

June 2024

3 Spaces On-site Included