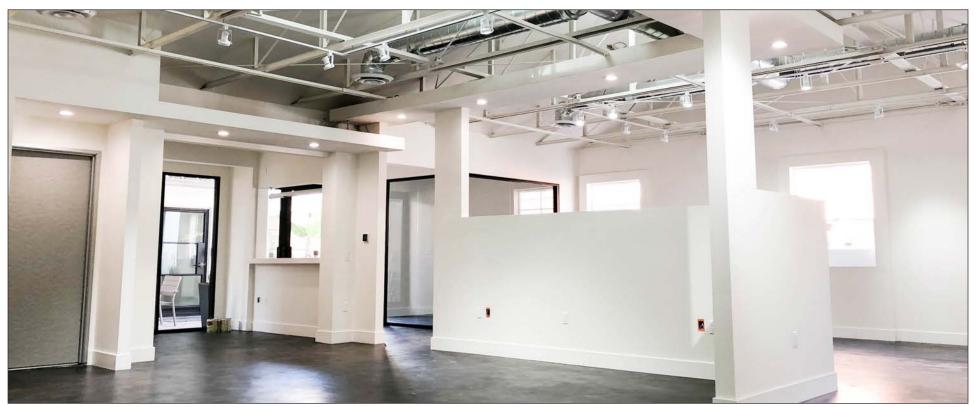

## **FEATURES**

- Built Out Creative Space
- Four (4) Offices, One (1) Conference Room
- Large Open Spaces
- Polished Concrete Floors
- High Exposed Ceilings
- Roll Up Doors
- Kitchen Covered Patio
- Easy Access to the 10 FWY, PCH & 405