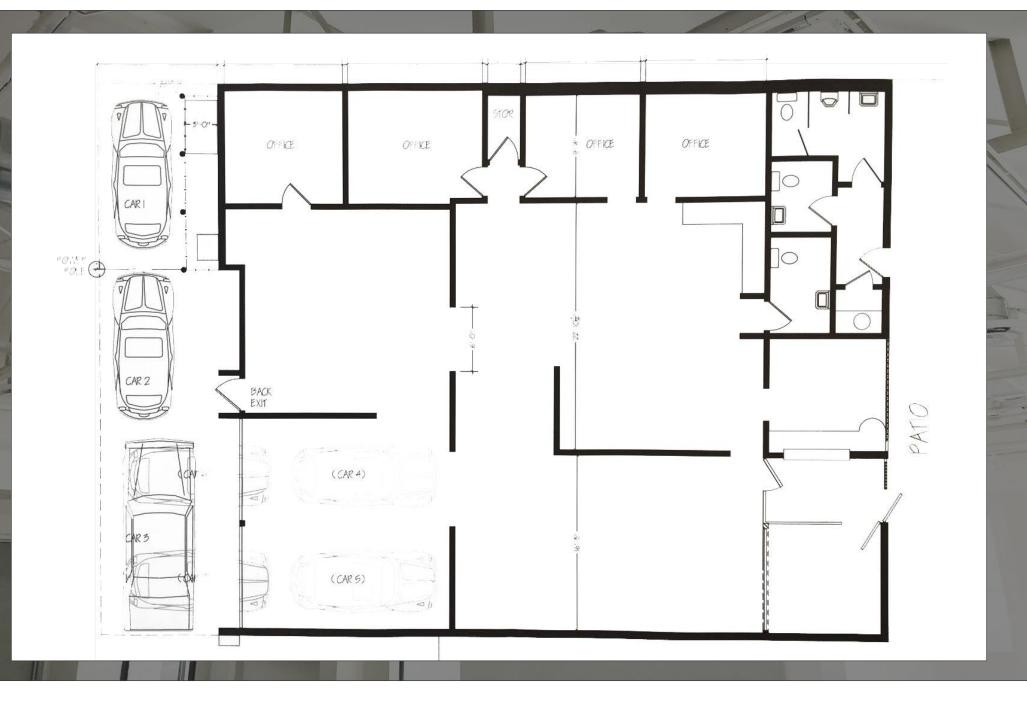

### **FLOOR PLAN**

## **FEATURES**

- Built Out Creative Space
- Four (4) Offices, One (1) Conference Room
- Large Open Spaces
- Polished Concrete Floors
- High Exposed Ceilings
- Roll Up Doors
- Kitchen Covered Patio
- Easy Access to the 10 FWY, PCH & 405

#### PARKING

± 3,000 SF

\$4.50/SF, NNN (Nets Approx. \$0.40) 3 - 5 Years

June 2024

3 Spaces On-site Included