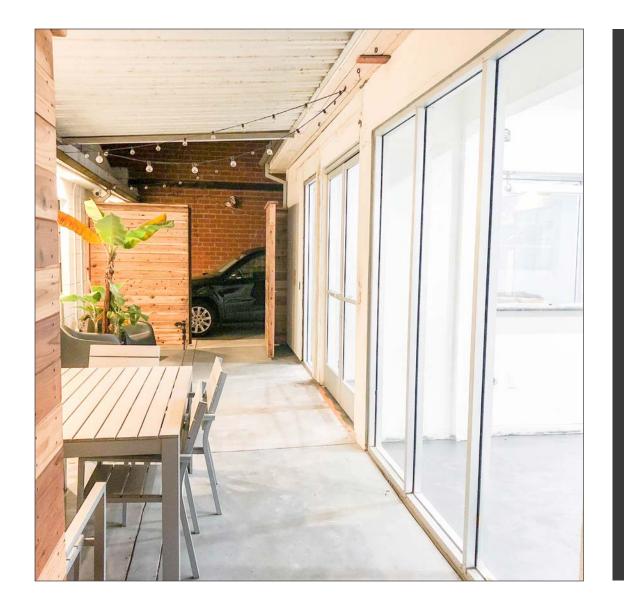

## **FEATURES**

- Built Out Creative Space
- Four (4) Offices, One (1) Conference Room
- Large Open Spaces
- Polished Concrete Floors
- High Exposed Ceilings
- Roll Up Doors
- Kitchen Covered Patio
- Easy Access to the 10 FWY, PCH & 405