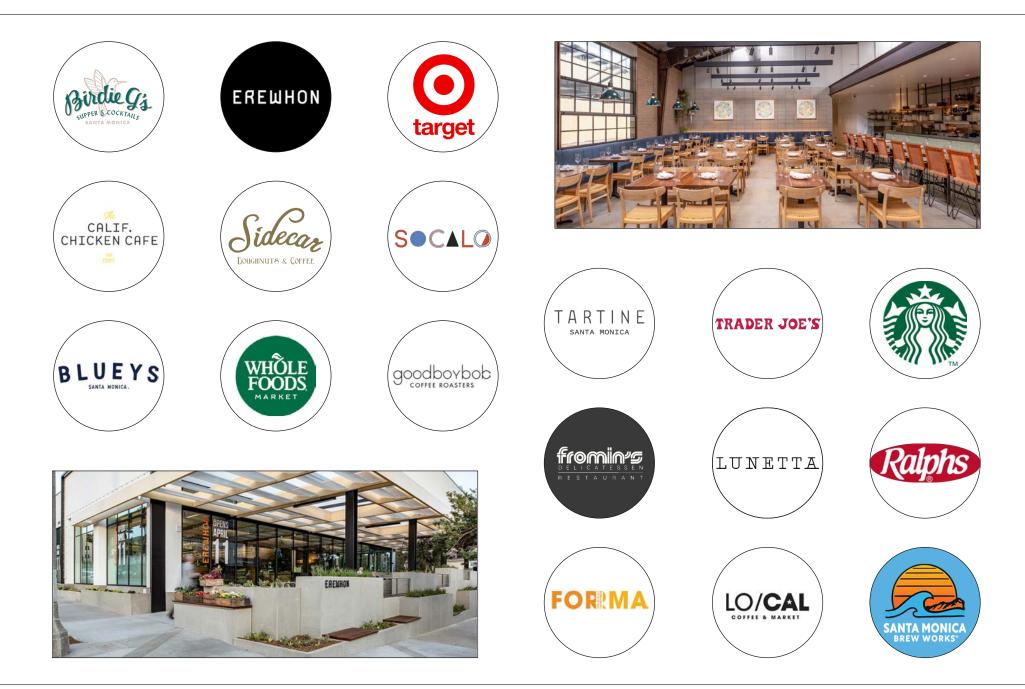

# **1725 BERKELEY STREET** Santa Monica, ca 90404









## **FEATURES**

- Built Out Creative Space
- Four (4) Offices, One (1) Conference Room
- Large Open Spaces
- Polished Concrete Floors
- High Exposed Ceilings
- Roll Up Doors
- Kitchen Covered Patio
- Easy Access to the 10 FWY, PCH & 405



No warranty or representation is made to the accuracy of the foregoing information. Terms of sale or lease are subject to change or withdrawal without notice.

#### PREMISES

#### RENT



#### OCCUPANCY

#### PARKING

± 3,000 SF

\$4.50/SF, NNN (Nets Approx. \$0.40) 3 - 5 Years

June 2024

3 Spaces On-site Included













### **FLOOR PLAN**



### **NEARBY MAJOR TENANTS**



### **AREA AMENITIES**



### CONTACTS

## **GEORGE WILSON**

310.899.2738 gwilson@leewestla.com AGT DRE 02090678

## LINDSAY SHUFORD

310.899.2710 lshuford@leewestla.com AGT DRE 02231518

## DAVID WILSON

310.899.2707 dwilson@leewestla.com AGT DRE 00822760

## **BRAD MCCOY**

310.899.2730 bmccoy@leewestla.com BKR DRE 01938098

Lee & Associates Los Angeles West, Inc. 1508 17th Street, Santa Monica, CA 90404 www.leewestla.com | DRE 01222000

A DIVISION OF LINE & ASSOCIATES