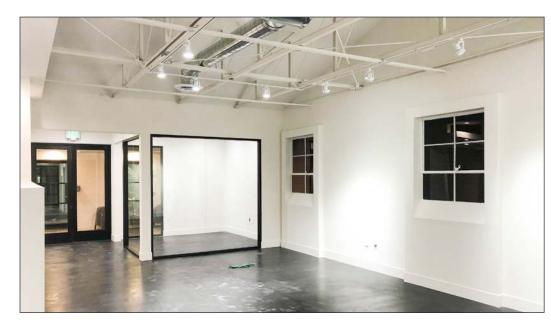

## **FEATURES**

- Built Out Creative Space
- Four (4) Offices, One (1) Conference Room
- Large Open Spaces
- Polished Concrete Floors
- High Exposed Ceilings
- Roll Up Doors
- Kitchen Covered Patio
- Easy Access to the 10 FWY, PCH & 405