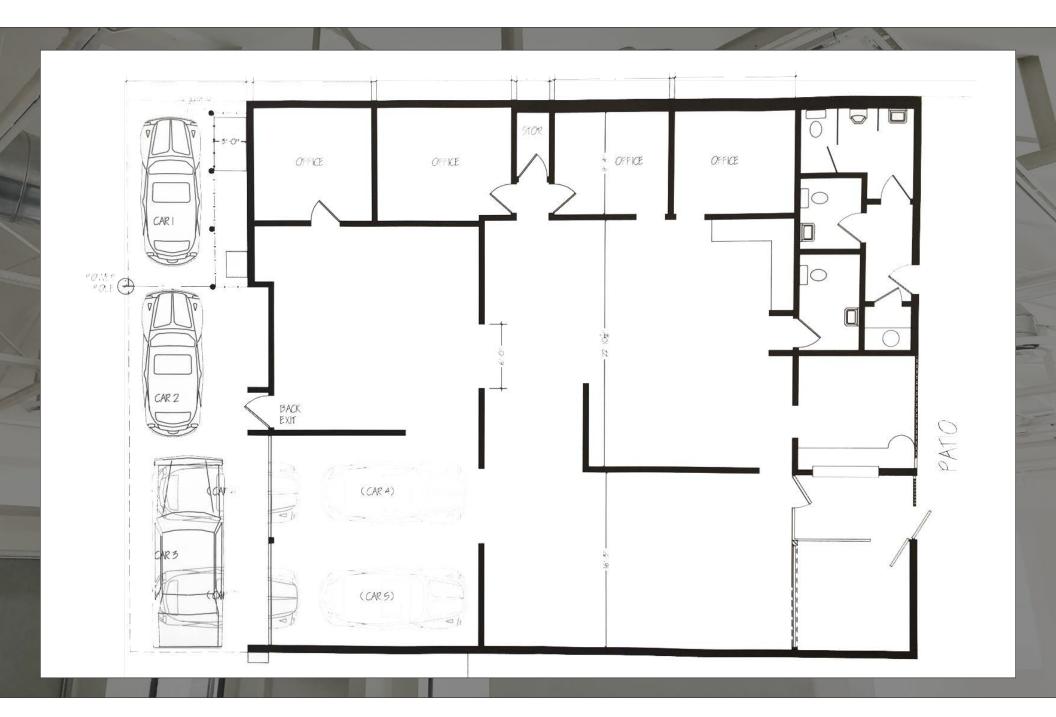

# **FLOOR PLAN**

# **FEATURES**

- Built Out Creative Space
- Four (4) Offices, One (1) Conference Room
- Large Open Spaces
- Polished Concrete Floors
- High Exposed Ceilings
- Roll Up Doors
- Kitchen Covered Patio
- Easy Access to the 10 FWY, PCH & 405

**PARKING** 

± 3,000 SF

\$3.25/SF, NNN (Nets Approx. \$0.40) 3 - 5 Years

June 2024

3 Spaces On-site Included