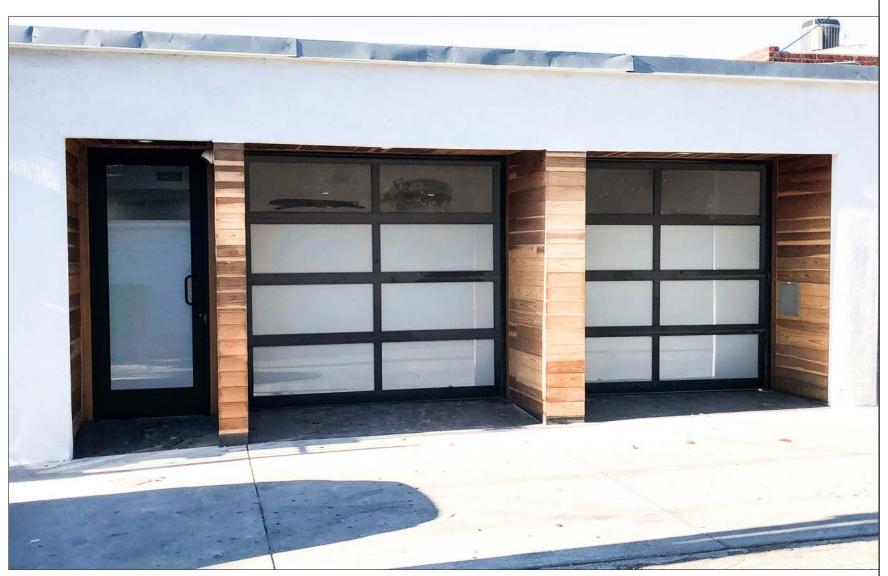

# **FEATURES**

- Built Out Creative Space
- Four (4) Offices, One (1) Conference Room
- Large Open Spaces
- Polished Concrete Floors
- High Exposed Ceilings
- Roll Up Doors
- Kitchen Covered Patio
- Easy Access to the 10 FWY, PCH & 405

**PARKING** 

± 3,000 SF

\$3.25/SF, NNN (Nets Approx. \$0.40) 3 - 5 Years

June 2024

3 Spaces On-site Included