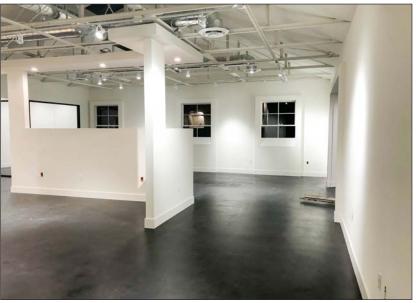

# **FEATURES**

- Built Out Creative Space
- Four (4) Offices, One (1) Conference Room
- Large Open Spaces
- Polished Concrete Floors
- High Exposed Ceilings
- Roll Up Doors
- Kitchen Covered Patio
- Easy Access to the 10 FWY, PCH & 405