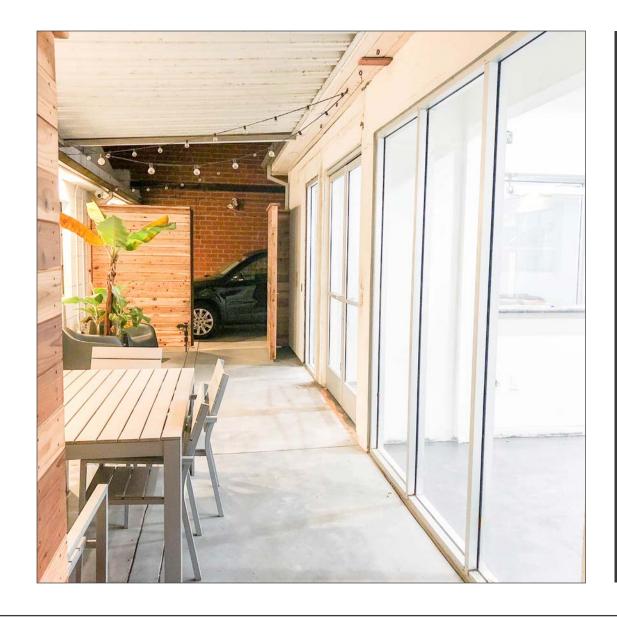

# **FEATURES**

- Built Out Creative Space
- Four (4) Offices, One (1) Conference Room
- Large Open Spaces
- Polished Concrete Floors
- High Exposed Ceilings
- Roll Up Doors
- Kitchen Covered Patio
- Easy Access to the 10 FWY, PCH & 405