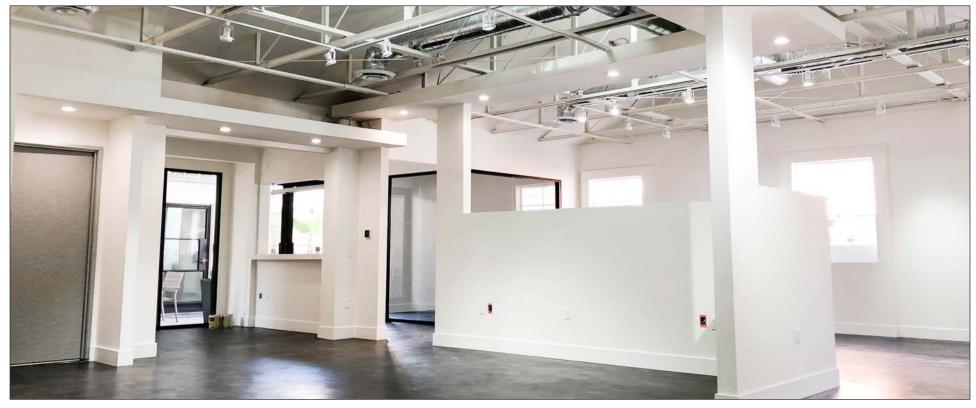

# **FEATURES**

- Built Out Creative Space
- Four (4) Offices, One (1) Conference Room
- Large Open Spaces
- Polished Concrete Floors
- High Exposed Ceilings
- Roll Up Doors
- Kitchen Covered Patio
- Easy Access to the 10 FWY, PCH & 405