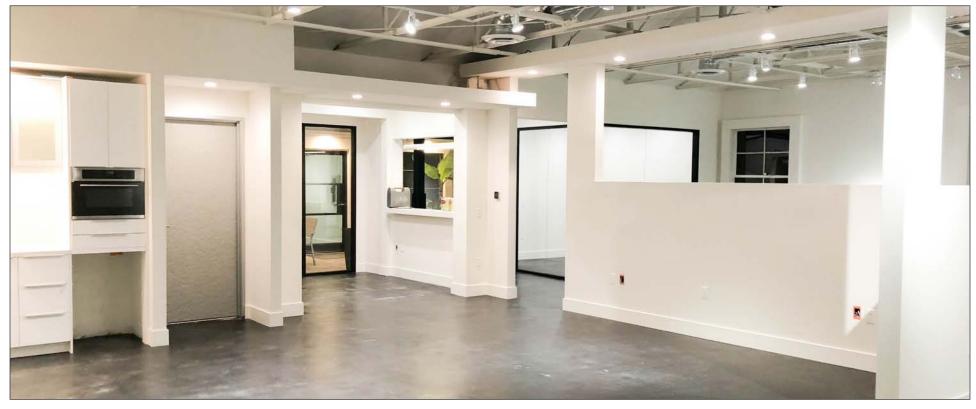

# **FEATURES**

- Built Out Creative Space
- Four (4) Offices, One (1) Conference Room
- Large Open Spaces
- Polished Concrete Floors
- High Exposed Ceilings
- Roll Up Doors
- Kitchen Covered Patio
- Easy Access to the 10 FWY, PCH & 405