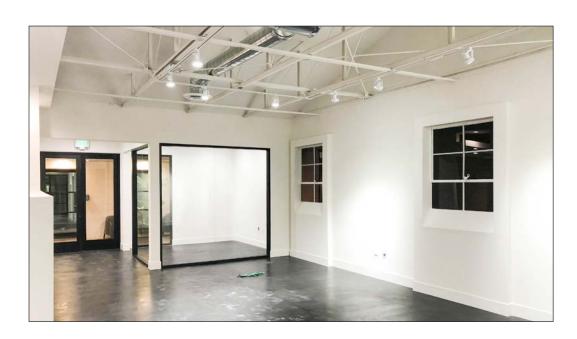

# **FEATURES**

- Built Out Creative Space
- Four (4) Offices, One (1) Conference Room
- Large Open Spaces
- Polished Concrete Floors
- High Exposed Ceilings
- Roll Up Doors
- Kitchen Covered Patio
- Easy Access to the 10 FWY, PCH & 405