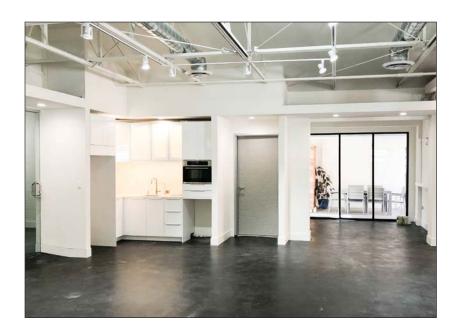

# **FEATURES**

- Built Out Creative Space
- Four (4) Offices, One (1) Conference Room
- Large Open Spaces
- Polished Concrete Floors
- High Exposed Ceilings
- Roll Up Doors
- Kitchen Covered Patio
- Easy Access to the 10 FWY, PCH & 405