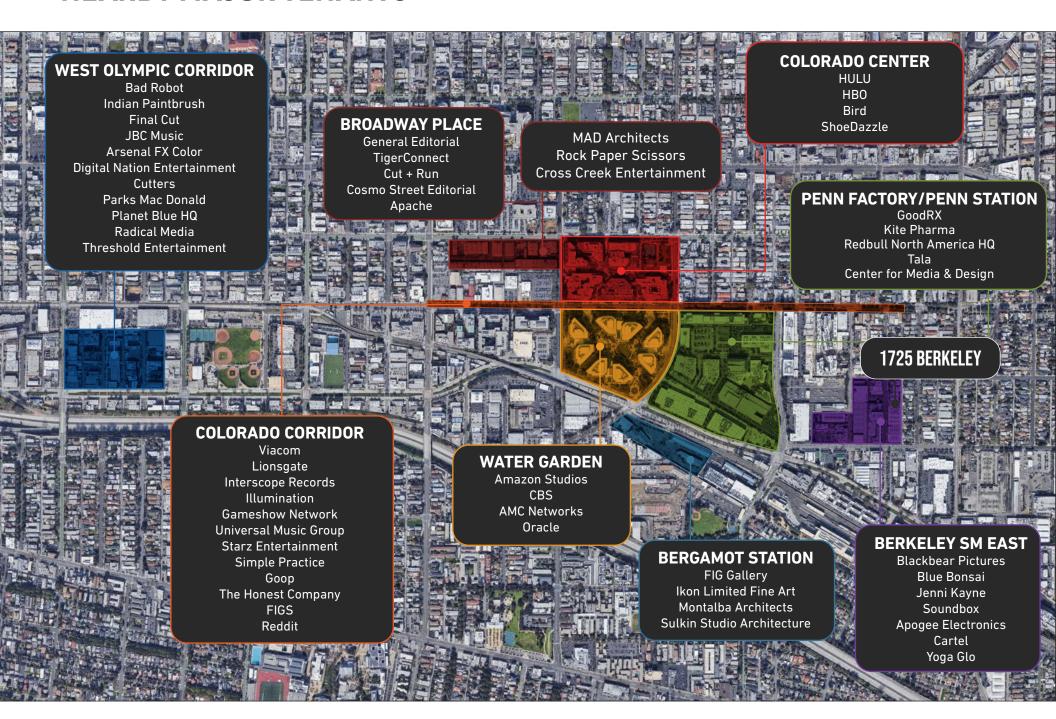

# FOR LEASE

# 1725 BERKELEY STREET

SANTA MONICA, CA 90404









# **FEATURES**

- Built Out Creative Space
- Four (4) Offices, One (1) Conference Room
- Large Open Spaces
- Polished Concrete Floors
- High Exposed Ceilings
- Roll Up Doors
- Kitchen Covered Patio
- Easy Access to the 10 FWY, PCH & 405



No warranty or representation is made to the accuracy of the foregoing information. Terms of sale or lease are subject to change or withdrawal without notice.

**PREMISES** 

**RENT** 

**TERM** 

**OCCUPANCY** 

**PARKING** 

± 3,000 SF

\$3.25/SF, NNN (Nets Approx. \$0.40) 3 - 5 Years

June 2024

3 Spaces On-site Included













# **FLOOR PLAN**



#### **NEARBY MAJOR TENANTS**



### **AREA AMENITIES**









































#### **CONTACTS**