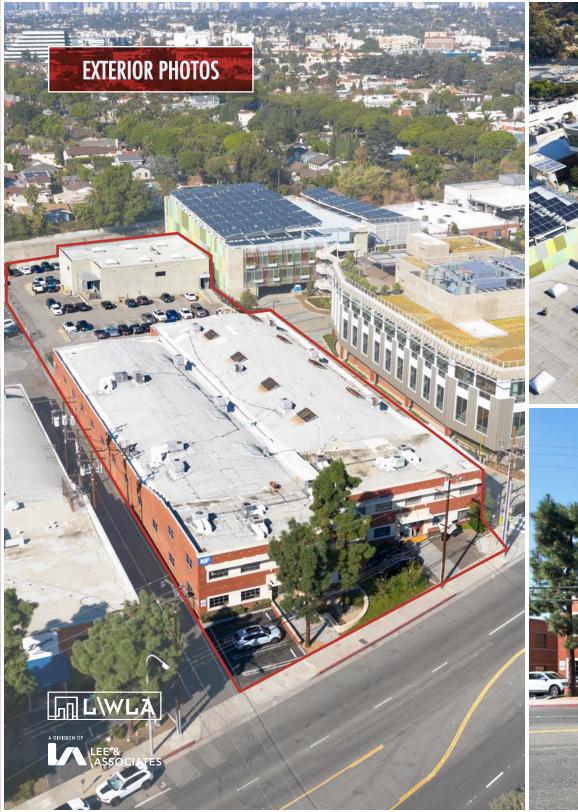

## 9925-9927

JEFFERSON BLVD

FOR LEASE - CREATIVE/FLEX BUILDING IN CULVER CITY DIVISIBLE FROM 15,903 SF TO 41,925 SF

PREMISES

15,903 - 41,925 SF

**FEATURES** 

RENT

Flexible - Call Agent