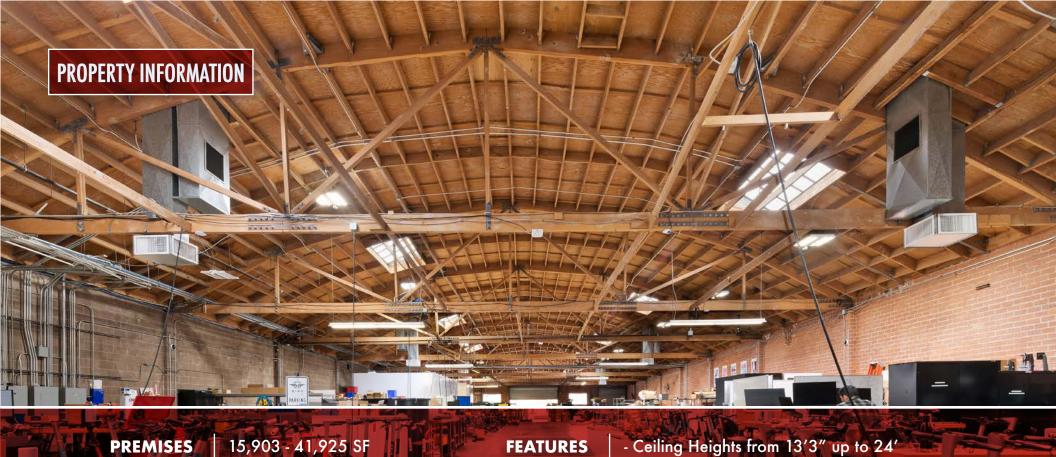

## 9925-9927

JEFFERSON BLVD

FOR LEASE - CREATIVE/FLEX BUILDING IN CULVER CITY DIVISIBLE FROM 15,903 SF TO 41,925 SF

PREMISES

15,903 - 41,925 SF

**FEATURES** 

RENT

Flexible - Call Agent

OCCUPANCY

**Immediate** 

TERM

Negotiable (Short Term is Available)

**PARKING** 

80 Parking Space, Single-Striped

- Excellent Power

- Private Compound

- Perfect blend of office and flex space

- Wide variety of uses

- CC-IG Zone

No warranty or representation is made to the accuracy of the foregoing information. Terms of sale or lease are subject to change or withdrawal without notice.