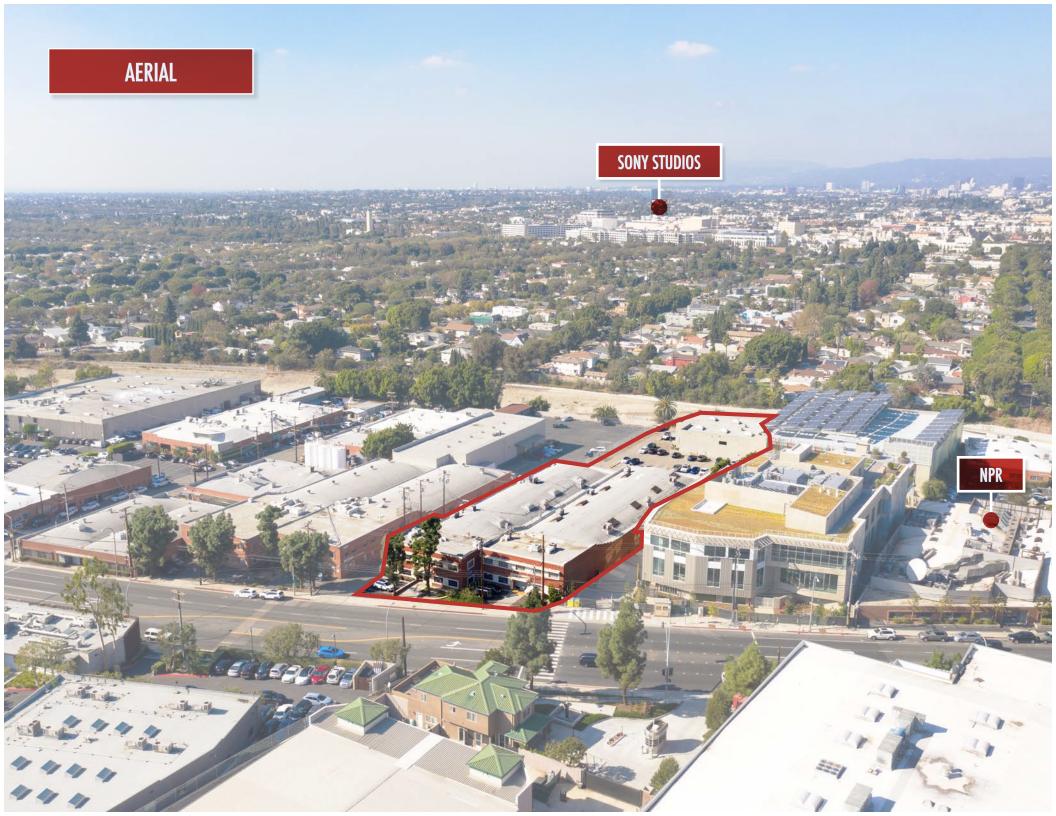

## 9925-9927

JEFFERSON BLVD

FOR LEASE - CREATIVE/FLEX BUILDING IN CULVER CITY DIVISIBLE FROM 15,903 SF TO 41,925 SF

PREMISES

15,903 - 41,925 SF

**FEATURES** 

RENT

Flexible - Call Agent

- Perfect blend of office and flex space

- Wide variety of uses

- CC-IG Zone

No warranty or representation is made to the accuracy of the foregoing information. Terms of sale or lease are subject to change or withdrawal without notice.