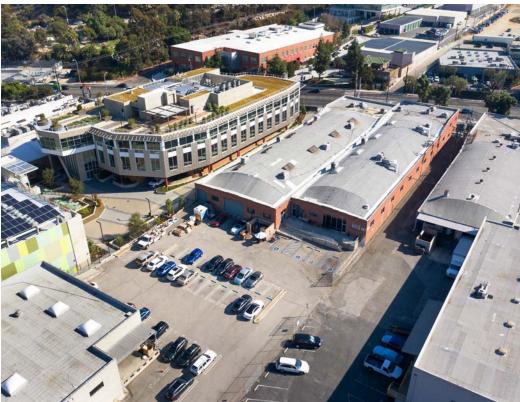

## 9925-9927

JEFFERSON BLVD

FOR LEASE - CREATIVE/FLEX BUILDING IN CULVER CITY DIVISIBLE FROM 15,903 SF TO 41,925 SF

PREMISES

15,903 - 41,925 SF

**FEATURES** 

RENT

Flexible - Call Agent