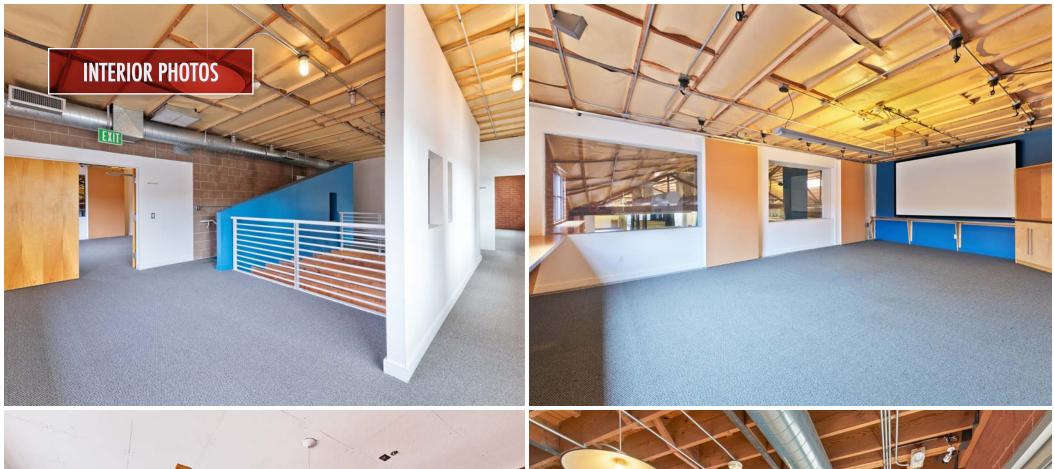

## 9925-9927

JEFFERSON BLVD

FOR LEASE - CREATIVE/FLEX BUILDING IN CULVER CITY DIVISIBLE FROM 15,903 SF TO 41,925 SF

PREMISES

15,903 - 41,925 SF

**FEATURES** 

RENT

Flexible - Call Agent

- Perfect blend of office and flex space

- Wide variety of uses

- CC-IG Zone

No warranty or representation is made to the accuracy of the foregoing information. Terms of sale or lease are subject to change or withdrawal without notice.