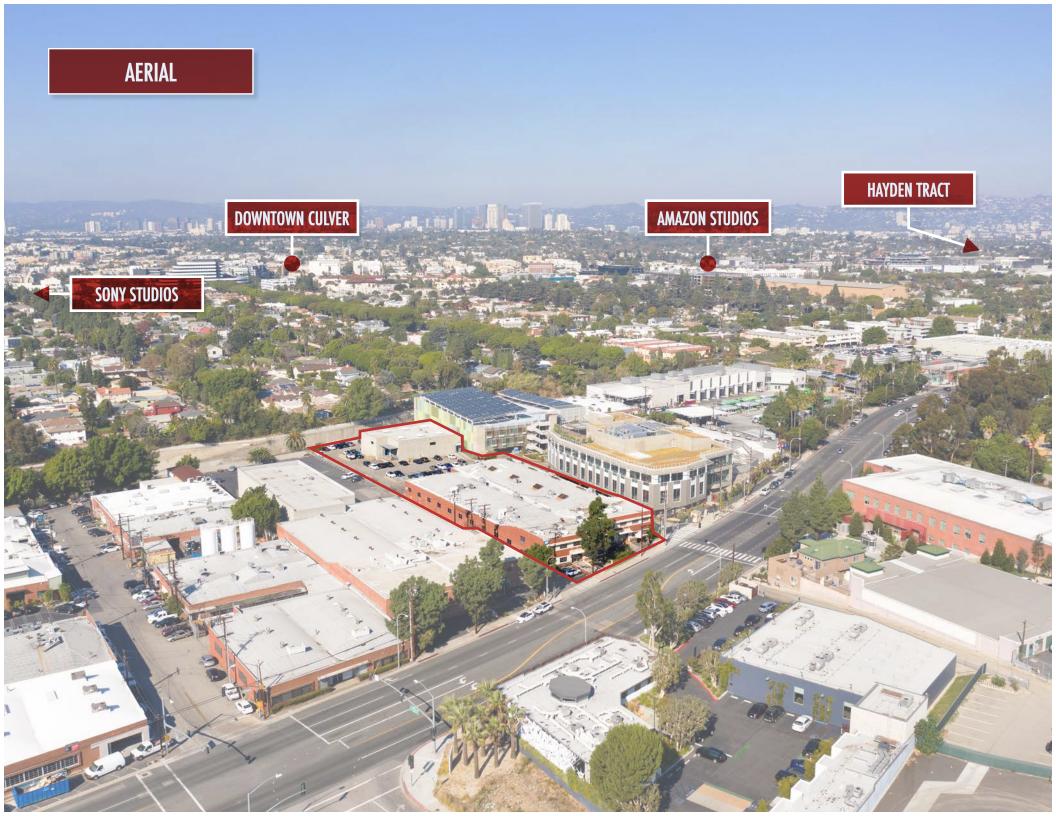

## 9925-9927

JEFFERSON BLVD

FOR LEASE - CREATIVE/FLEX BUILDING IN CULVER CITY DIVISIBLE FROM 15,903 SF TO 41,925 SF

PREMISES

15,903 - 41,925 SF

**FEATURES** 

RENT

Flexible - Call Agent

- Perfect blend of office and flex space

- Wide variety of uses

- CC-IG Zone

No warranty or representation is made to the accuracy of the foregoing information. Terms of sale or lease are subject to change or withdrawal without notice.