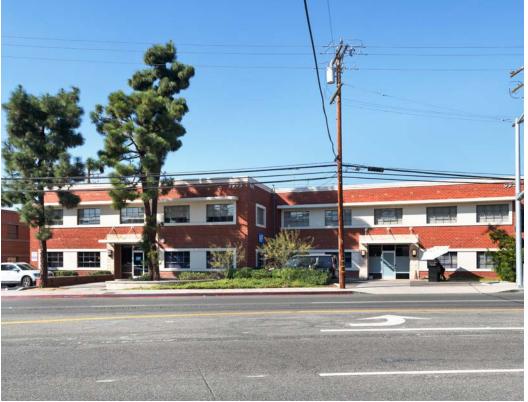

## 9925-9927

JEFFERSON BLVD

FOR LEASE - CREATIVE/FLEX BUILDING IN CULVER CITY DIVISIBLE FROM 15,903 SF TO 41,925 SF

PREMISES

15,903 - 41,925 SF

**FEATURES** 

RENT

Flexible - Call Agent

- Perfect blend of office and flex space

- Wide variety of uses

- CC-IG Zone

No warranty or representation is made to the accuracy of the foregoing information. Terms of sale or lease are subject to change or withdrawal without notice.