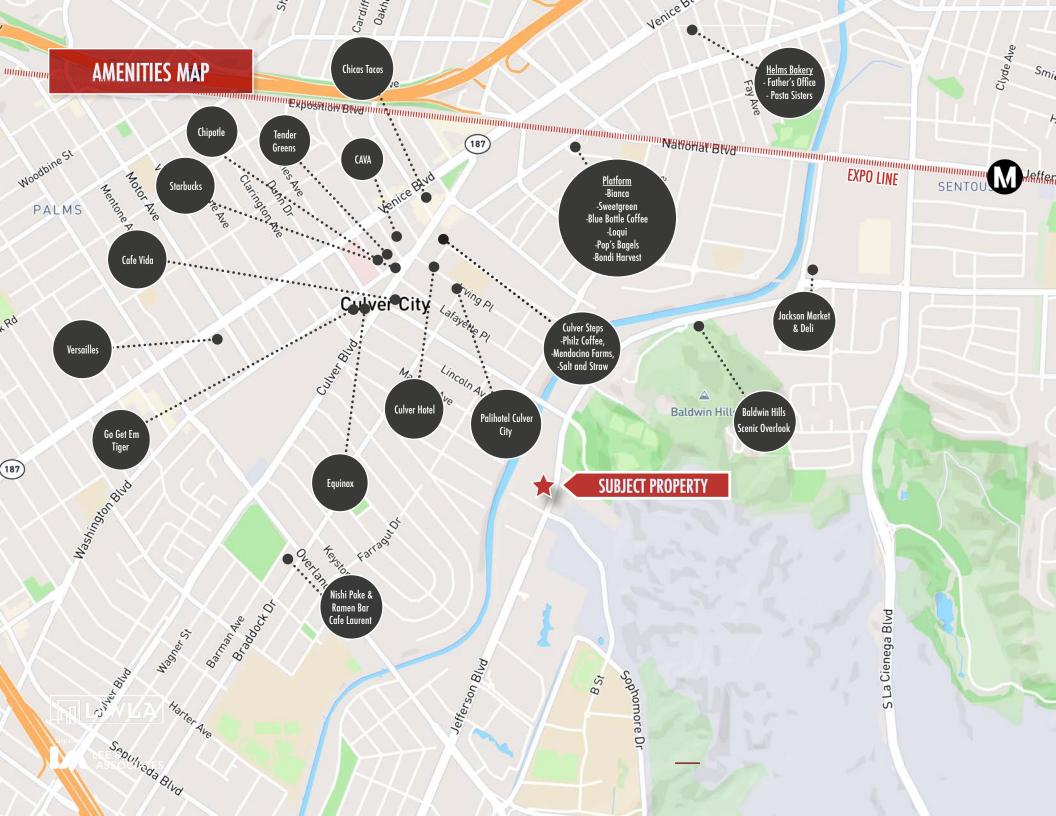

## 9925-9927

JEFFERSON BLVD





FOR LEASE - CREATIVE/FLEX BUILDING IN CULVER CITY DIVISIBLE FROM 15,903 SF TO 41,925 SF



PREMISES

15,903 - 41,925 SF

**FEATURES** 

RENT

Flexible - Call Agent

OCCUPANCY

**Immediate** 

TERM

Negotiable (Short Term is Available)

**PARKING** 

80 Parking Space, Single-Striped

- Excellent Power

- Private Compound

- Perfect blend of office and flex space

- Wide variety of uses

- CC-IG Zone





No warranty or representation is made to the accuracy of the foregoing information. Terms of sale or lease are subject to change or withdrawal without notice.



















## FLOOR PLAN/SITE PLAN OPEN TO BELOW BUILDING C B :











Aleks Trifunovic, SIOR
President
310.899.2721
atrifunovic@leewestla.com
BKR DRE 01363109

Keith Fielding
Principal
310.899.2719
kfielding@leewestla.com
AGT DRE 01729915

Tommy Isola Principal 310.899.2709 tisola@leewestla.com AGT DRE 01974024 Tibor Lody, SIOR Principal 310.899.2720 tlody@leewestla.com AGT DRE 01261129 Adam Levine
Associate
310.899.2703
alevine@leewestla.com
AGT DRE 02104830

Lee & Associates Los Angeles West, Inc. 1508 17th Street, Santa Monica, CA 310.899.2700 | www.leewestla.com | DRE 01222000