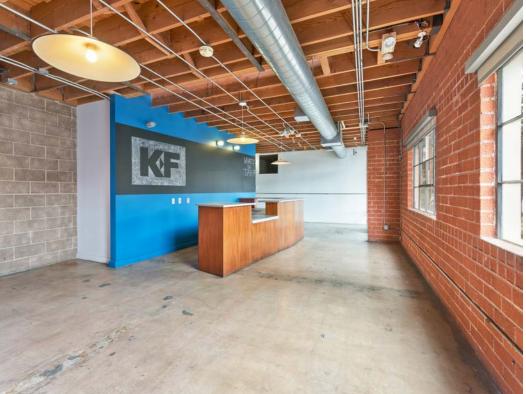

## 9925-9927

JEFFERSON BLVD

FOR LEASE - CREATIVE/FLEX BUILDING IN CULVER CITY DIVISIBLE FROM 15,903 SF TO 41,925 SF

PREMISES

15,903 - 41,925 SF

**FEATURES** 

RENT

Flexible - Call Agent

- Perfect blend of office and flex space

- Wide variety of uses

- CC-IG Zone

No warranty or representation is made to the accuracy of the foregoing information. Terms of sale or lease are subject to change or withdrawal without notice.