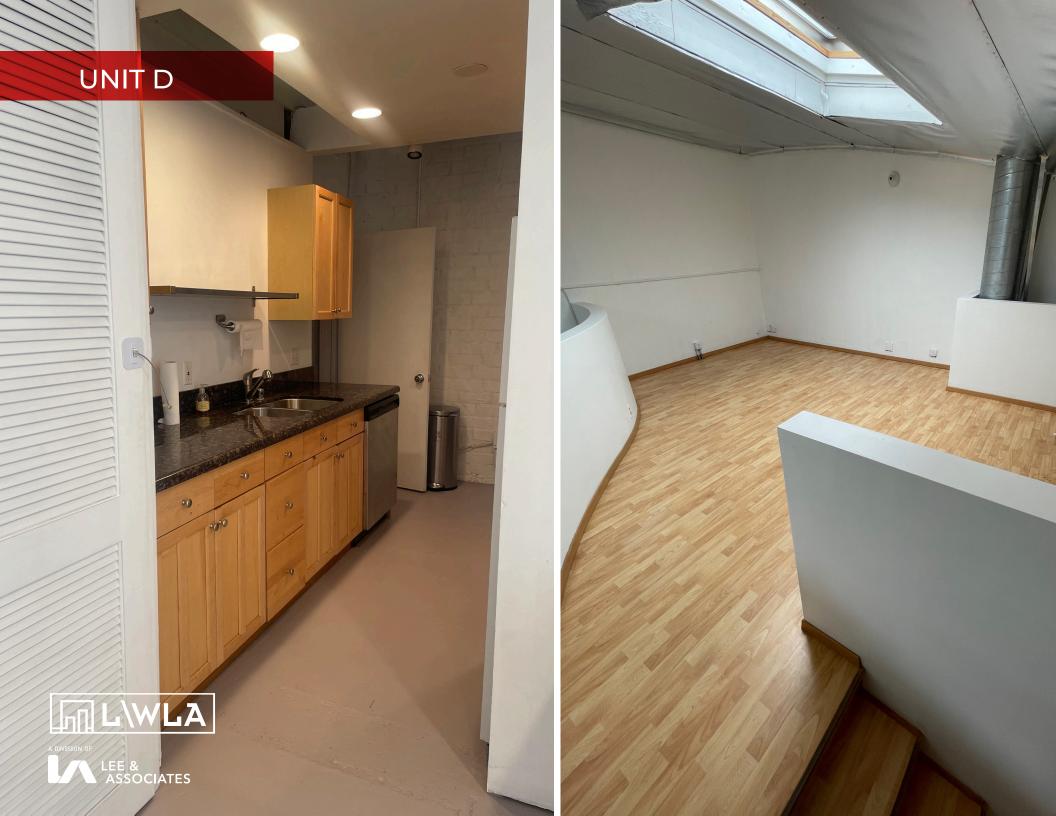

3431 WESLEY STREET CULVER CITY, CA 90230 PREMISES Unit D ± 1,325 SF

**RENT** \$2.50/SF NNN for first 12 months

(Nets Approx. \$0.48/SF) \$3.25/SF NNN thereafter

**OCCUPANCY** Immediate

**TERM** Negotiable

PARKING | 3 Spaces (\$150/Space/month)

**FEATURES** - High Ceilings

- Open Environment
- Natural Light
- Concrete Floor
- Mezzanine Lounge
- Operative Windows
- Wesley Street Frontage

1508 17th Street, Santa Monica, CA 90404 310.899.2700 | www.leewestla.com | DRE 01222000