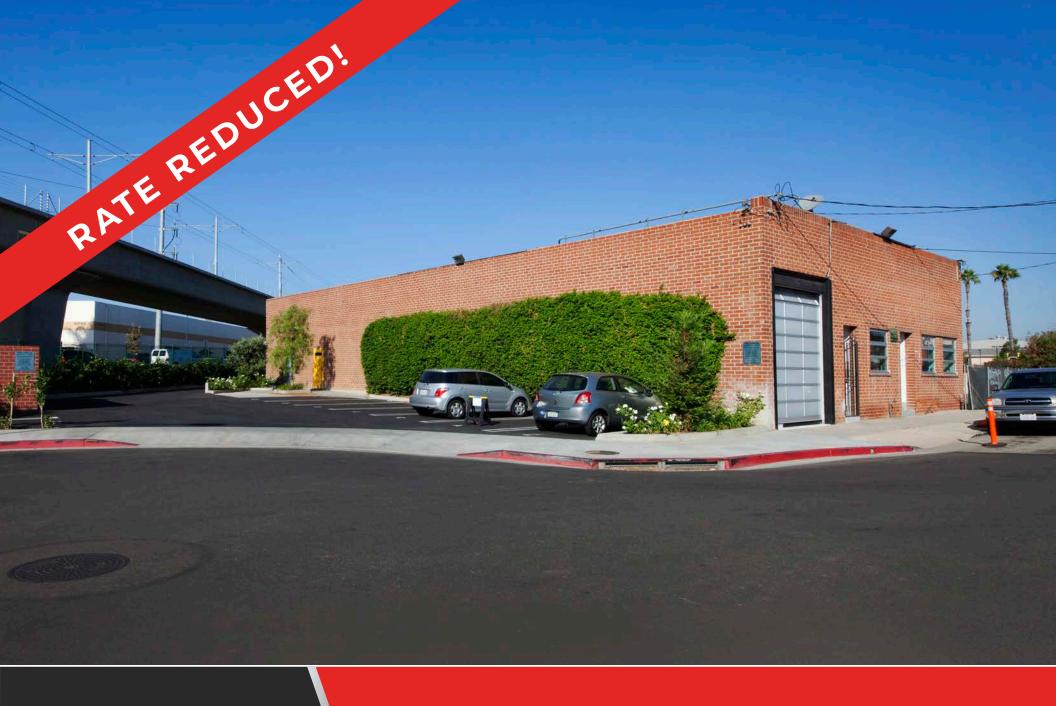

3431 WESLEY STREET CULVER CITY, CA 90230 PREMISES Unit D ± 1,325 SF

**RENT** \$2.50/SF NNN for first 12 months

(Nets Approx. \$0.48/SF) \$3.25/SF NNN thereafter

**OCCUPANCY** Immediate

**TERM** Negotiable

## SITE PLAN