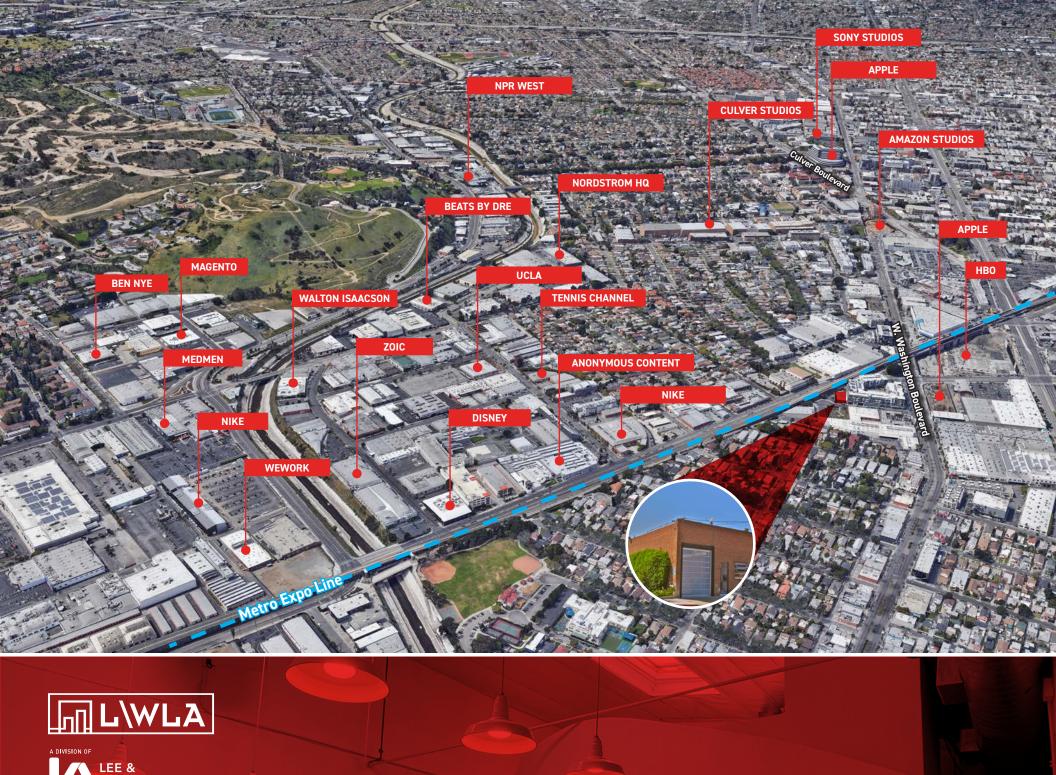

3431 WESLEY STREET CULVER CITY, CA 90230 PREMISES Unit D ± 1,325 SF

**RENT** \$2.50/SF NNN for first 12 months

(Nets Approx. \$0.48/SF) \$3.25/SF NNN thereafter

**OCCUPANCY** Immediate

**TERM** Negotiable

PARKING | 3 Spaces (\$150/Space/month)

**FEATURES** - High Ceilings

- Open Environment
- Natural Light
- Concrete Floor
- Mezzanine Lounge
- Operative Windows
- Wesley Street Frontage



1508 17th Street, Santa Monica, CA 90404 310.899.2700 | www.leewestla.com | DRE 01222000

No warranty or representation is made to the accuracy of the foregoing information. Terms of sale or lease are subject to change or withdrawal without notice.



3431 WESLEY STREET CULVER CITY, CA 90230









FLOOR PLAN
Unit D







## SITE PLAN