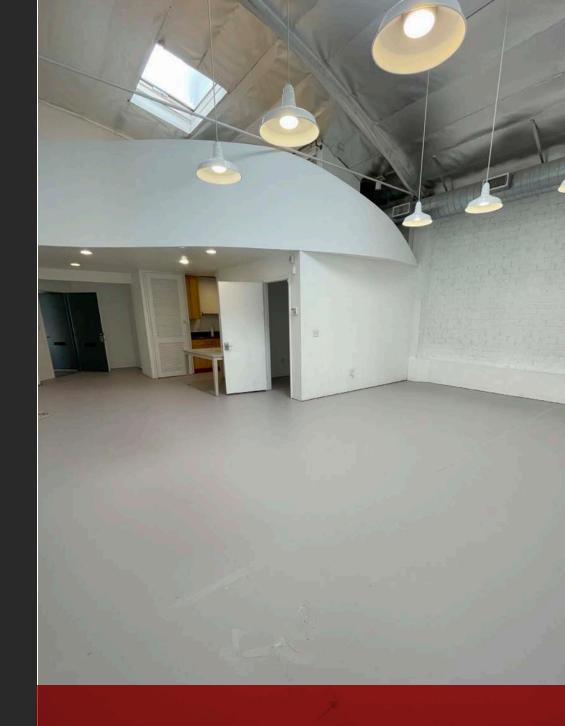

3431 WESLEY STREET CULVER CITY, CA 90230 PREMISES Unit D ± 1,325 SF

**RENT** \$2.50/SF NNN for first 12 months

(Nets Approx. \$0.48/SF) \$3.25/SF NNN thereafter

**OCCUPANCY** Immediate

**TERM** Negotiable

PARKING | 3 Spaces (\$150/Space/month)

**FEATURES** - High Ceilings

- Open Environment
- Natural Light
- Concrete Floor
- Mezzanine Lounge
- Operative Windows
- Wesley Street Frontage

1508 17th Street, Santa Monica, CA 90404 310.899.2700 | www.leewestla.com | DRE 01222000