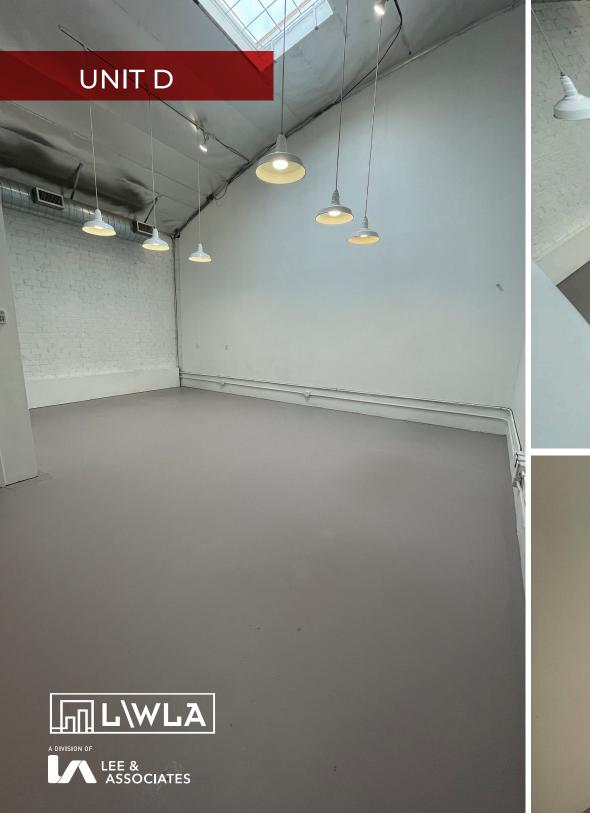

3431 WESLEY STREET CULVER CITY, CA 90230 PREMISES Unit D ± 1,325 SF

**RENT** \$2.50/SF NNN for first 12 months

(Nets Approx. \$0.48/SF) \$3.25/SF NNN thereafter

**OCCUPANCY** Immediate

**TERM** Negotiable

PARKING | 3 Spaces (\$150/Space/month)

**FEATURES** - High Ceilings

- Open Environment
- Natural Light
- Concrete Floor
- Mezzanine Lounge
- Operative Windows
- Wesley Street Frontage

1508 17th Street, Santa Monica, CA 90404 310.899.2700 | www.leewestla.com | DRE 01222000

No warranty or representation is made to the accuracy of the foregoing information. Terms of sale or lease are subject to change or withdrawal without notice.

3431 WESLEY STREET CULVER CITY, CA 90230

FLOOR PLAN
Unit D