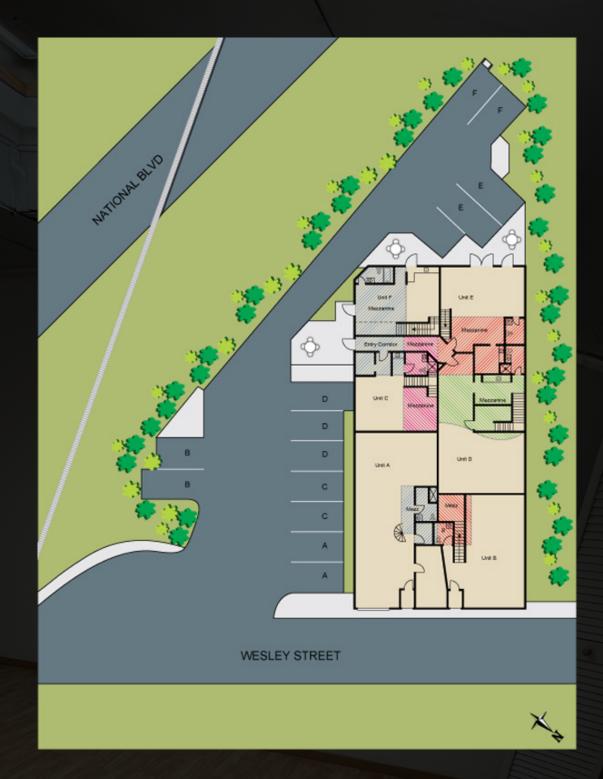

3431 WESLEY STREET CULVER CITY, CA 90230 PREMISES Unit D ± 1,325 SF

**RENT** \$2.50/SF NNN for first 12 months

(Nets Approx. \$0.48/SF) \$3.25/SF NNN thereafter

**OCCUPANCY** Immediate

**TERM** Negotiable

PARKING | 3 Spaces (\$150/Space/month)

**FEATURES** - High Ceilings

- Open Environment
- Natural Light
- Concrete Floor
- Mezzanine Lounge
- Operative Windows
- Wesley Street Frontage



1508 17th Street, Santa Monica, CA 90404 310.899.2700 | www.leewestla.com | DRE 01222000

No warranty or representation is made to the accuracy of the foregoing information. Terms of sale or lease are subject to change or withdrawal without notice.



3431 WESLEY STREET CULVER CITY, CA 90230









FLOOR PLAN
Unit D







## SITE PLAN