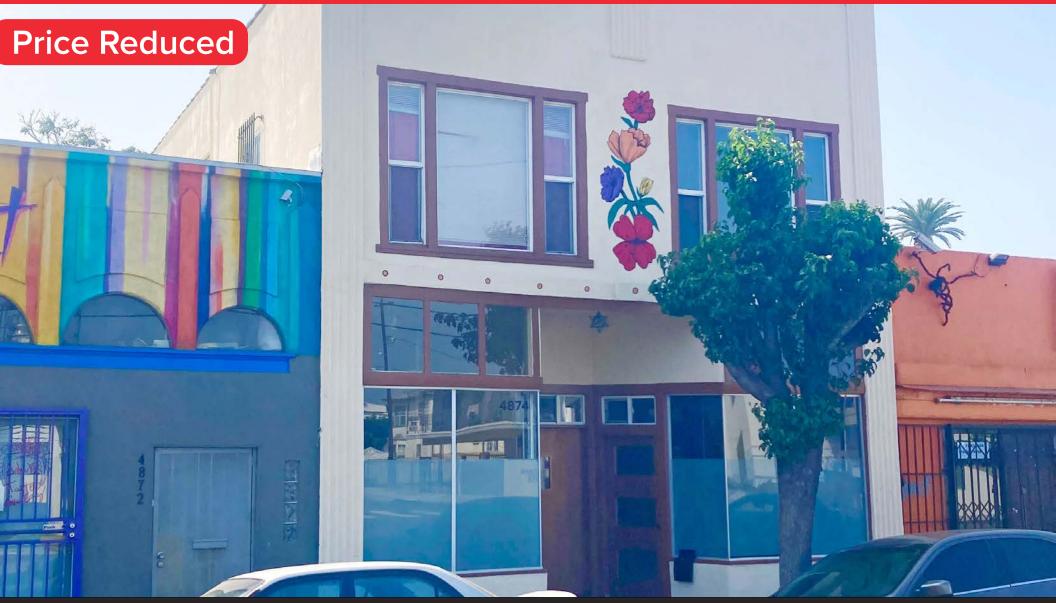

### **Exterior Photo**

#### **Executive Summary**

Lee & Associates is pleased to present the opportunity to purchase this mixed-use building at 4874 W Adams Blvd, consisting of  $\pm$  3,427 square feet of building on  $\pm$  2,500 square feet of land. The property is situated in the heart of West Adams and is walking distance to a bus stop.

Originally built in 1923, and freshly renovated in 2024, this property is perfect for an owner-user. The ground floor is made up of 2 remodeled and vacant commercial units. The owner has removed a wall between two commercial spaces, so both units can be accessed from the inside.