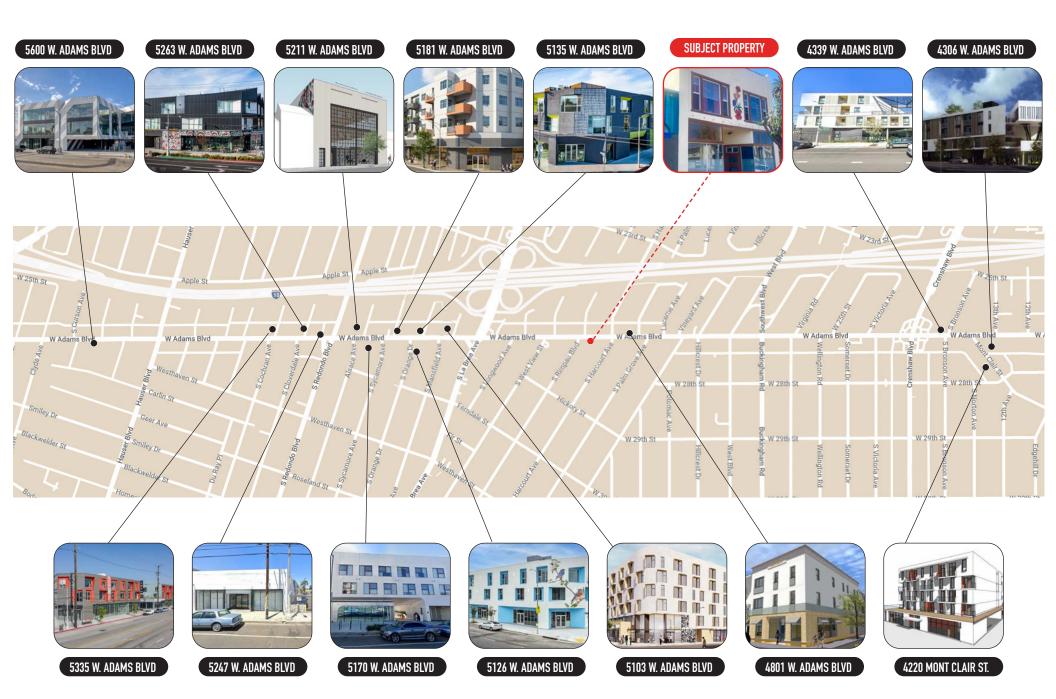

ne of those has been beautifully renovated and will be delivered vacant.

West Adams has become one of the "hot" markets of Los Angeles as investors and users looked for more affordable Los Angeles real estate. The location, in the middle of Los Angeles, had also added to the desirability. Multiple large investors have purchased a significant number of properties, and either rehabbed the properties or developed ground up. The residential market has been in high demand, and a younger generation has moved into the neighborhood.



### **Property Overview**

#### 4874 W. Adams Boulevard, Los Angeles, CA 90016



#### Floor Plans





### **Exterior Photo**



### **Commercial Photos**









## **Interior Residential Photos**









#### **Nearby Amenities**



# **Recent Developments**



## **Location Map**



#### Contact



#### **Robert Clifford**

310.899.2725 rclifford@leewestla.com AGT DRE 00999184

#### **Vaun Lennon**

310.899.2713 vlennon@leewestla.com AGT DRE 01993617

#### **Brett Colvin**

310.899.2731 bcolvin@leewestla.com AGT DRE 02230987

Lee & Associates Los Angeles West, Inc. 1508 17th Street, Santa Monica, CA 310.899.2700 | www.leewestla.com | DRE 01222000

No warranty or representation is made to the accuracy of the foregoing information.