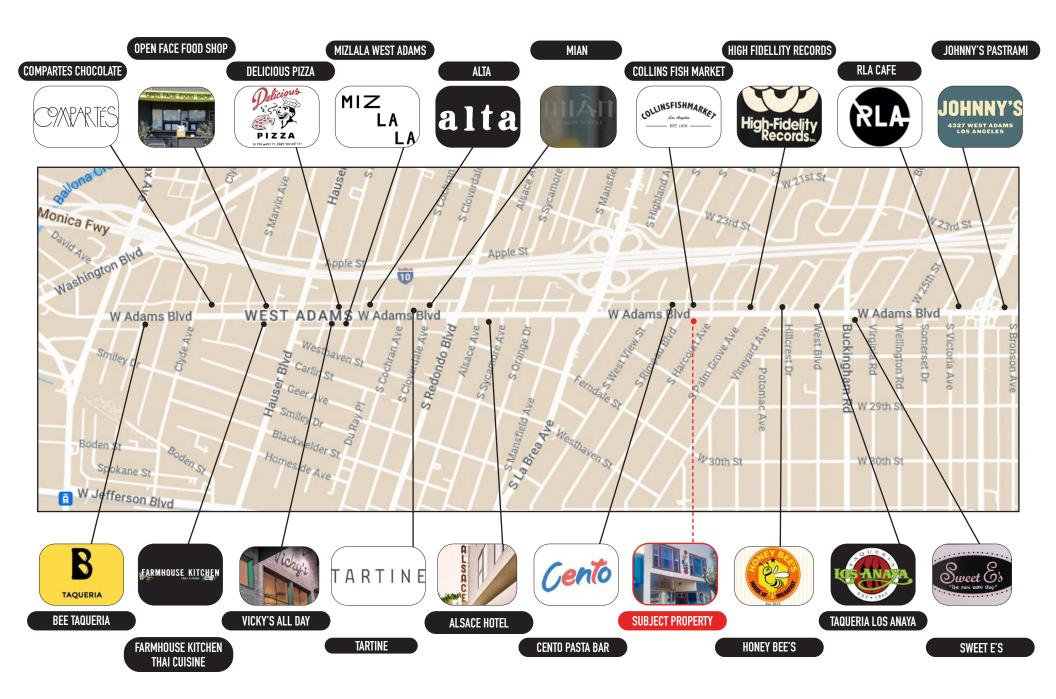

Two Bed and One Bath units. One of those has been beautifully renovated and will be delivered vacant.

West Adams has become one of the "hot" markets of Los Angeles as investors and users looked for more affordable Los Angeles real estate. The location, in the middle of Los Angeles, had also added to the desirability. Multiple large investors have purchased a significant number of properties, and either rehabbed the properties or developed ground up. The residential market has been in high demand, and a younger generation has moved into the neighborhood.



### **Property Overview**

#### 4874 W. Adams Boulevard, Los Angeles, CA 90016



#### Floor Plans





### **Exterior Photo**



### **Commercial Photos**









## **Interior Residential Photos**









#### **Nearby Amenities**



# **Recent Developments**



## **Location Map**



#### Contact



#### **Robert Clifford**

310.899.2725 rclifford@leewestla.com AGT DRE 00999184

#### **Vaun Lennon**

310.899.2713 vlennon@leewestla.com AGT DRE 01993617

#### **Brett Colvin**

310.899.2731 bcolvin@leewestla.com AGT DRE 02230987

Lee & Associates Los Angeles West, Inc. 1508 17th Street, Santa Monica, CA 310.899.2700 | www.leewestla.com | DRE 01222000

No warranty or representation is made to the accuracy of the foregoing information.