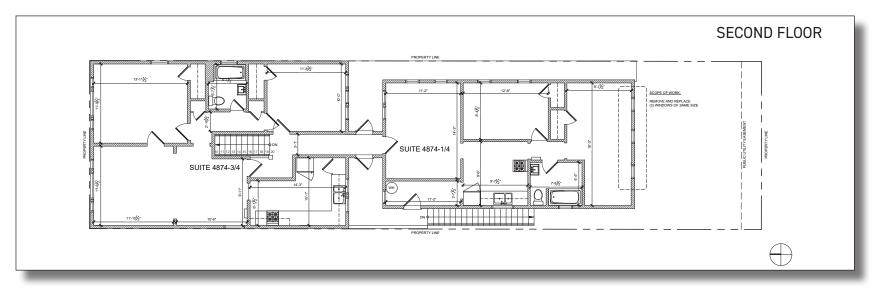

has removed a wall between two commercial spaces, so both units can be accessed from the inside.

Upstairs consists of 2 residential Two Bed and One Bath units. One of those has been beautifully renovated and will be delivered vacant.

West Adams has become one of the "hot" markets of Los Angeles as investors and users looked for more affordable Los Angeles real estate. The location, in the middle of Los Angeles, had also added to the desirability. Multiple large investors have purchased a significant number of properties, and either rehabbed the properties or developed ground up. The residential market has been in high demand, and a younger generation has moved into the neighborhood.



### **Property Overview**

#### 4874 W. Adams Boulevard, Los Angeles, CA 90016



#### Floor Plans





### **Exterior Photo**



### **Commercial Photos**









## **Interior Residential Photos**









#### **Nearby Amenities**



# **Recent Developments**



## **Location Map**



#### Contact



#### **Robert Clifford**

310.899.2725 rclifford@leewestla.com AGT DRE 00999184

#### **Vaun Lennon**

310.899.2713 vlennon@leewestla.com AGT DRE 01993617

#### **Brett Colvin**

310.899.2731 bcolvin@leewestla.com AGT DRE 02230987

Lee & Associates Los Angeles West, Inc. 1508 17th Street, Santa Monica, CA 310.899.2700 | www.leewestla.com | DRE 01222000

No warranty or representation is made to the accuracy of the foregoing information.