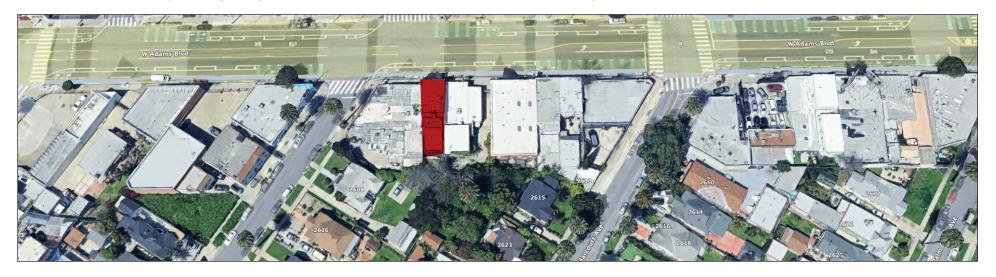

ect for an owner-user. The ground floor is made up of 2 remodeled and vacant commercial units. The owner has removed a wall between two commercial spaces, so both units can be accessed from the inside.

Upstairs consists of 2 residential Two Bed and One Bath units. One of those has been beautifully renovated and will be delivered vacant.

West Adams has become one of the "hot" markets of Los Angeles as investors and users looked for more affordable Los Angeles real estate. The location, in the middle of Los Angeles, had also added to the desirability. Multiple large investors have purchased a significant number of properties, and either rehabbed the properties or developed ground up. The residential market has been in high demand, and a younger generation has moved into the neighborhood.



### **Property Overview**

#### 4874 W. Adams Boulevard, Los Angeles, CA 90016



#### Floor Plans





### **Exterior Photo**



### **Commercial Photos**









## **Interior Residential Photos**









#### **Nearby Amenities**



# **Recent Developments**



## **Location Map**



#### Contact



#### **Robert Clifford**

310.899.2725 rclifford@leewestla.com AGT DRE 00999184

#### **Vaun Lennon**

310.899.2713 vlennon@leewestla.com AGT DRE 01993617

#### **Brett Colvin**

310.899.2731 bcolvin@leewestla.com AGT DRE 02230987

Lee & Associates Los Angeles West, Inc. 1508 17th Street, Santa Monica, CA 310.899.2700 | www.leewestla.com | DRE 01222000

No warranty or representation is made to the accuracy of the foregoing information.