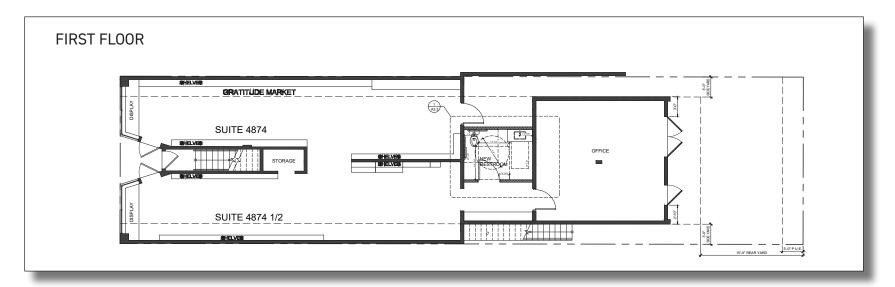

er has removed a wall between two commercial spaces, so both units can be accessed from the inside.

Upstairs consists of 2 residential Two Bed and One Bath units. One of those has been beautifully renovated and will be delivered vacant.

West Adams has become one of the "hot" markets of Los Angeles as investors and users looked for more affordable Los Angeles real estate. The location, in the middle of Los Angeles, had also added to the desirability. Multiple large investors have purchased a significant number of properties, and either rehabbed the properties or developed ground up. The residential market has been in high demand, and a younger generation has moved into the neighborhood.



### **Property Overview**

#### 4874 W. Adams Boulevard, Los Angeles, CA 90016



#### Floor Plans





### **Exterior Photo**



### **Commercial Photos**









## **Interior Residential Photos**









#### **Nearby Amenities**



# **Recent Developments**



## **Location Map**



#### Contact



#### **Robert Clifford**

310.899.2725 rclifford@leewestla.com AGT DRE 00999184

#### **Vaun Lennon**

310.899.2713 vlennon@leewestla.com AGT DRE 01993617

#### **Brett Colvin**

310.899.2731 bcolvin@leewestla.com AGT DRE 02230987

Lee & Associates Los Angeles West, Inc. 1508 17th Street, Santa Monica, CA 310.899.2700 | www.leewestla.com | DRE 01222000

No warranty or representation is made to the accuracy of the foregoing information.