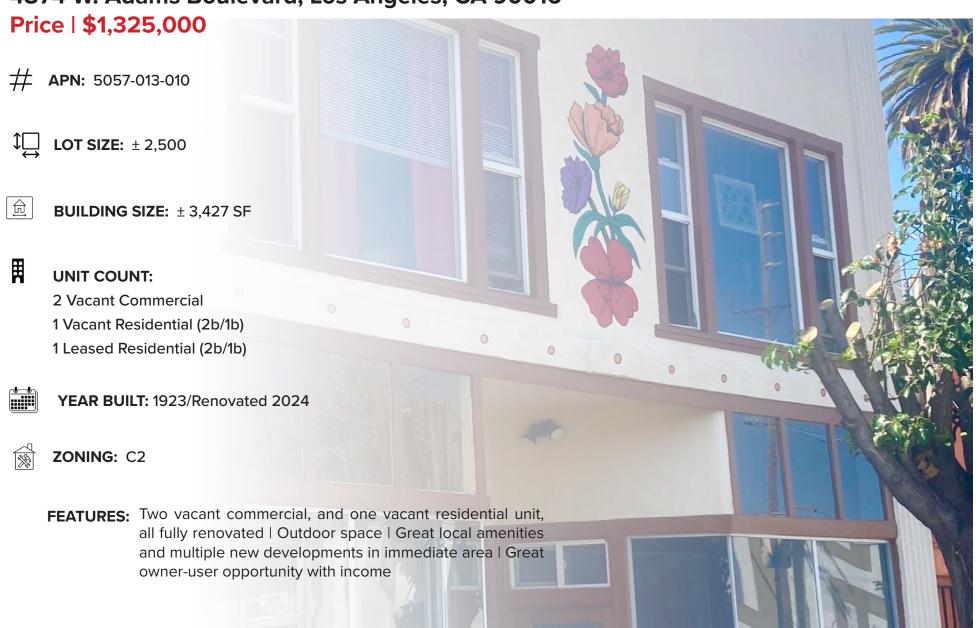

#### **Executive Summary**

Lee & Associates is pleased to present the opportunity to purchase this mixed-use building at 4874 W Adams Blvd, consisting of  $\pm$  3,427 square feet of building on  $\pm$  2,500 square feet of land. The property is situated in the heart of West Adams and is walking distance to a bus stop.

Originally built in 1923, and freshly renovated in 2024, this property is perfect for an owner-user. The ground floor is made up of 2 remodeled and vacant commercial units. The owner has removed a wall between two commercial spaces, so both units can be accessed from the inside.

Upstairs consists of 2 residential Two Bed and One Bath units. One of those has been beautifully renovated and will be delivered vacant.

West Adams has become one of the "hot" markets of Los Angeles as investors and users looked for more affordable Los Angeles real estate. The location, in the middle of Los Angeles, had also added to the desirability. Multiple large investors have purchased a significant number of properties, and either rehabbed the properties or developed ground up. The residential market has been in high demand, and a younger generation has moved into the neighborhood.

#### 4874 W. Adams Boulevard, Los Angeles, CA 90016