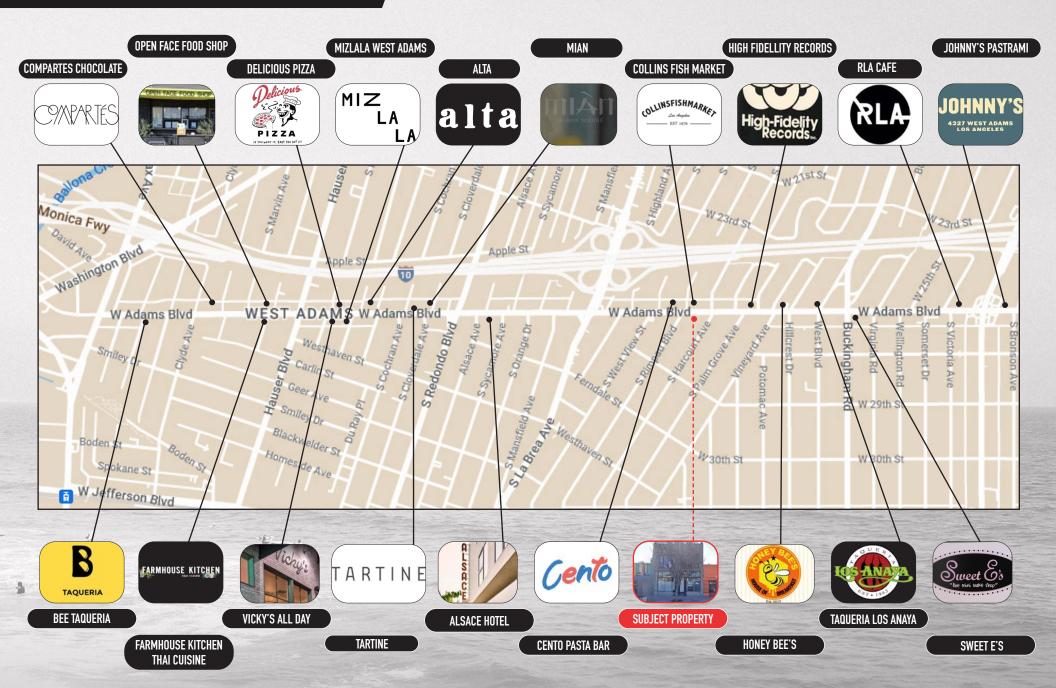

-----------------|---------------|--|--|
| Renovation Cost      | \$160,000     |  |  |
| Total Cost           | \$1,310,000   |  |  |
| Annual Total Revenue | \$118,678     |  |  |
| (Less) : Expenses    | ( - \$26,948) |  |  |
| Net Annual Total     | \$91,730      |  |  |
| Pro Forma Cap Rate   | 7.98%         |  |  |
| Gross Building Area  | 3,500         |  |  |
| Building PSF         | \$329         |  |  |
| Lot Size             | 2,500         |  |  |
| Land PSF             | \$460         |  |  |

<sup>\*</sup>Contact Broker for Renovation Bids





Estimated Real Estate Taxes \$15,022

Insurance \$1,750

Utilities \$1,137

Trash Removal \$4,825

Repairs & Maintenance \$4,212

Total Operating Expense \$26,948

# FLOOR PLANS







#### RECENT DEVELOPMENTS



#### LOCAL AMENITIES