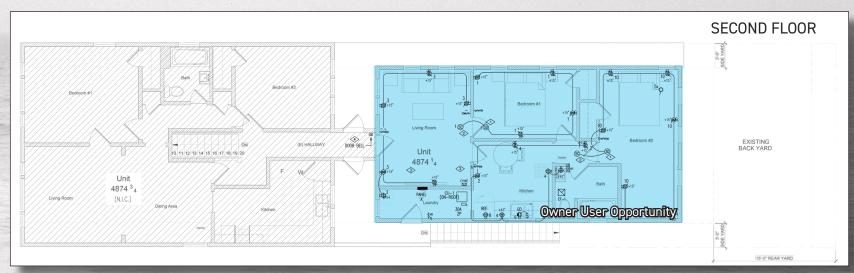

| Offering Price       | \$1,150,000   |  |  |
|----------------------|---------------|--|--|
| Renovation Cost      | \$160,000     |  |  |
| Total Cost           | \$1,310,000   |  |  |
| Annual Total Revenue | \$118,678     |  |  |
| (Less) : Expenses    | ( - \$26,948) |  |  |
| Net Annual Total     | \$91,730      |  |  |
| Pro Forma Cap Rate   | 7.98%         |  |  |
| Gross Building Area  | 3,500         |  |  |
| Building PSF         | \$329         |  |  |
| Lot Size             | 2,500         |  |  |
| Land PSF             | \$460         |  |  |

<sup>\*</sup>Contact Broker for Renovation Bids





Estimated Real Estate Taxes \$15,022

Insurance \$1,750

Utilities \$1,137

Trash Removal \$4,825

Repairs & Maintenance \$4,212

Total Operating Expense \$26,948

# FLOOR PLANS







#### RECENT DEVELOPMENTS



#### LOCAL AMENITIES