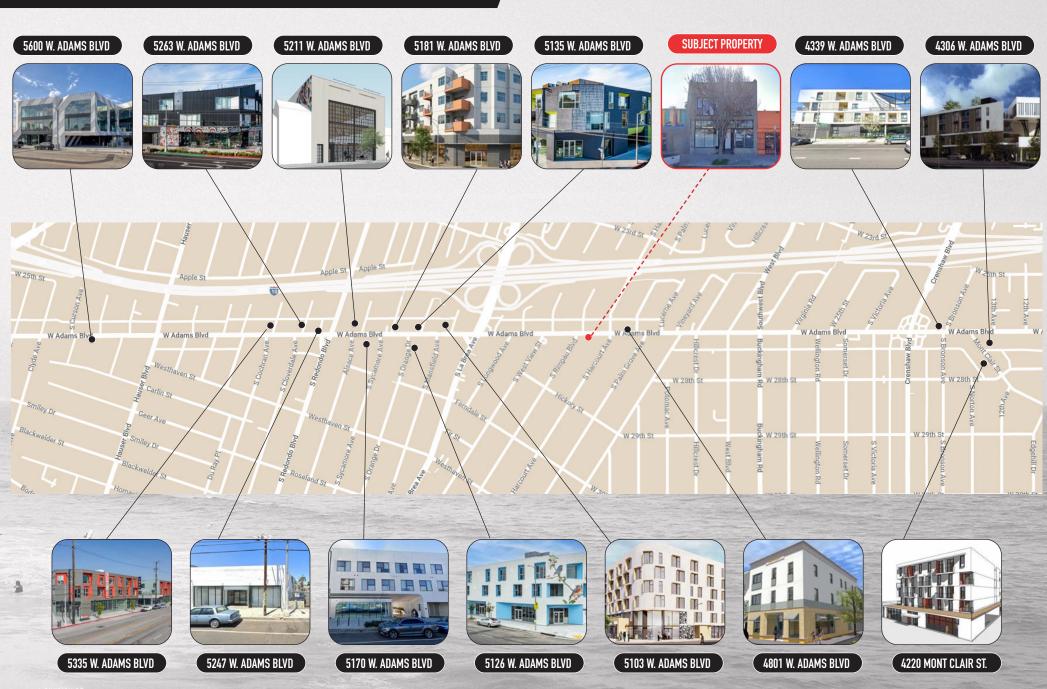

150,000   |  |  |
|----------------------|---------------|--|--|
| Renovation Cost      | \$160,000     |  |  |
| Total Cost           | \$1,310,000   |  |  |
| Annual Total Revenue | \$118,678     |  |  |
| (Less) : Expenses    | ( - \$26,948) |  |  |
| Net Annual Total     | \$91,730      |  |  |
| Pro Forma Cap Rate   | 7.98%         |  |  |
| Gross Building Area  | 3,500         |  |  |
| Building PSF         | \$329         |  |  |
| Lot Size             | 2,500         |  |  |
| Land PSF             | \$460         |  |  |

<sup>\*</sup>Contact Broker for Renovation Bids





Estimated Real Estate Taxes \$15,022

Insurance \$1,750

Utilities \$1,137

Trash Removal \$4,825

Repairs & Maintenance \$4,212

Total Operating Expense \$26,948

# FLOOR PLANS







#### RECENT DEVELOPMENTS



#### LOCAL AMENITIES