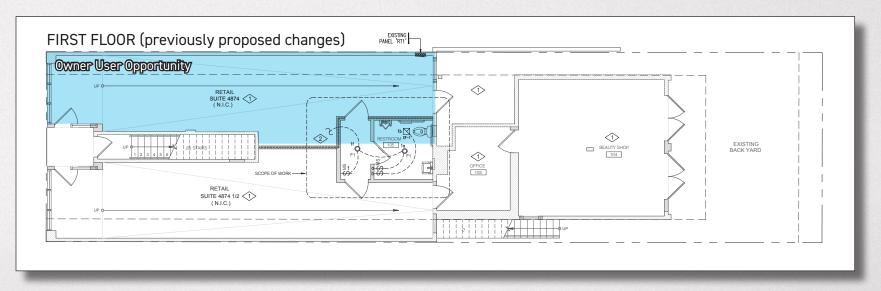

S

| Offering Price       | \$1,150,000   |  |  |
|----------------------|---------------|--|--|
| Renovation Cost      | \$160,000     |  |  |
| Total Cost           | \$1,310,000   |  |  |
| Annual Total Revenue | \$118,678     |  |  |
| (Less) : Expenses    | ( - \$26,948) |  |  |
| Net Annual Total     | \$91,730      |  |  |
| Pro Forma Cap Rate   | 7.98%         |  |  |
| Gross Building Area  | 3,500         |  |  |
| Building PSF         | \$329         |  |  |
| Lot Size             | 2,500         |  |  |
| Land PSF             | \$460         |  |  |

<sup>\*</sup>Contact Broker for Renovation Bids





Estimated Real Estate Taxes \$15,022

Insurance \$1,750

Utilities \$1,137

Trash Removal \$4,825

Repairs & Maintenance \$4,212

Total Operating Expense \$26,948

# FLOOR PLANS







#### RECENT DEVELOPMENTS



#### LOCAL AMENITIES