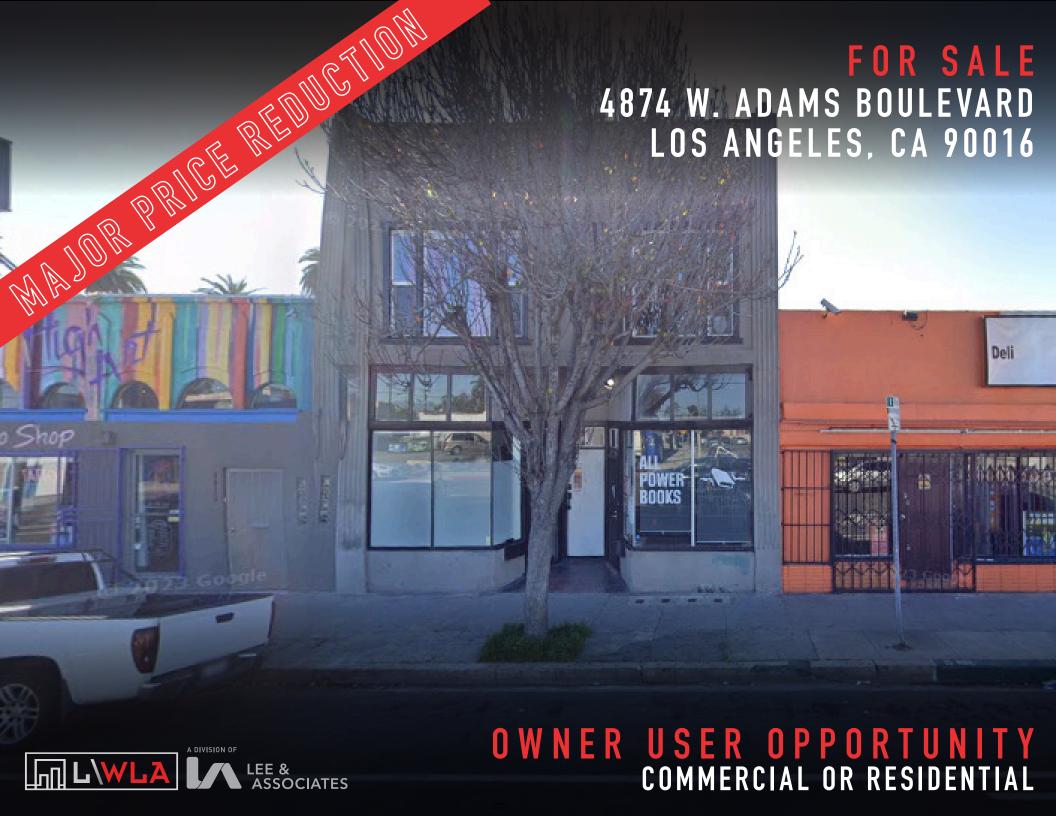

**SALE PRICE** 

PRO FORMA CAP RATE

**BUILDING SIZE** 

± 3,427 SF

± 2,500 SF

LAND SIZE

\$1,150,000 (\$336 PSF) FEATURES 8% (See page 4)

- One Vacant Commercial Unit,
   Approximately 500 SF and One Vacant
   Residential Unit, 2 bed 1 bath
- Four units, two residential and two commercial
- Outdoor space
- Great local amenities
- Multiple new developments in immediate
- Upside in all rents