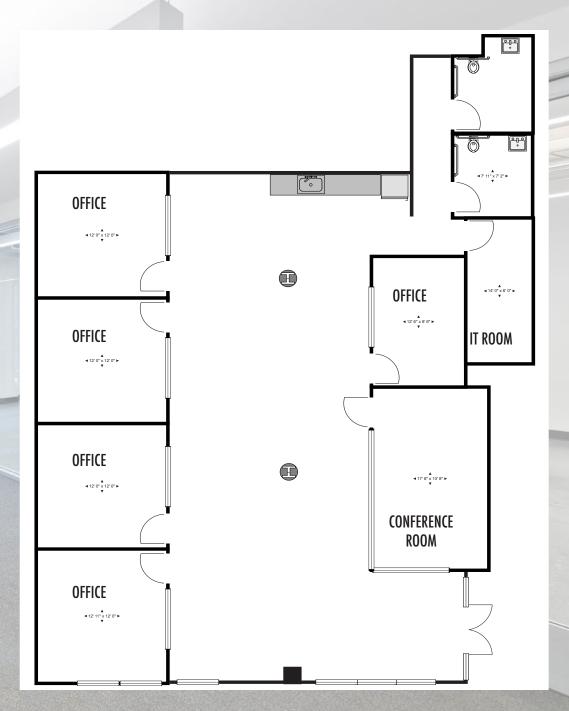

#### Suite 2019 (1st floor) : 2,600 SF

#### Suite 2025 (1st floor) : 2,750 SF

#### Suite 2027 (2nd floor) : 2,450 SF

# Suite 2029 (1st floor) : 3,412 SF