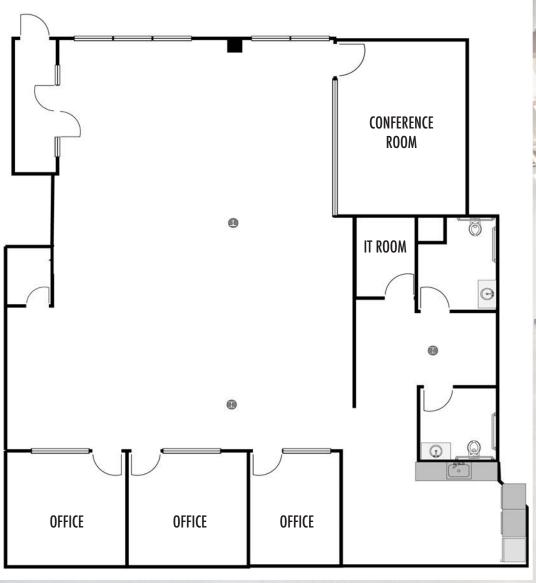

Westgate Media Park 2036–2048 Armacost Ave





Westgate Media Park 2036–2048 Armacost Ave

Tibor Lody, SIOR 310.899.2720 tlody@leewestla.com AGT DRE 01261129 Tommy Isola 310.899.2709 tisola@leewestla.com AGT DRE 01974024





## Suite 11833 (2nd floor): 7,825 SF









Suite 11878 (1st floor): 3,732 SF



#### Suite 2019 (1st floor) : 2,600 SF









#### Suite 2025 (1st floor) : 2,750 SF









#### Suite 2027 (2nd floor) : 2,450 SF









# Suite 2029 (1st floor) : 3,412 SF





## Suite 2042 (1st floor) : 5,195 SF









# WESTGATE MEDIA PARK



Aleks Trifunovic, SIOR
President
310.899.2721
atrifunovic@leewestla.com
BKR DRE 01363109

Tibor Lody, SIOR
Principal
310.899.2720
tlody@leewestla.com
AGT DRE 01261129

Tommy Isola
Principal
310.899.2709
tisola@leewestla.com
AGT DRE 01974024

Keith Fielding
Principal
310.899.2719
kfielding@leewestla.com
AGT DRE 01729915

Adam Levine
Associate
310.899.2703
alevine@leewestla.com
AGT DRE 02104830