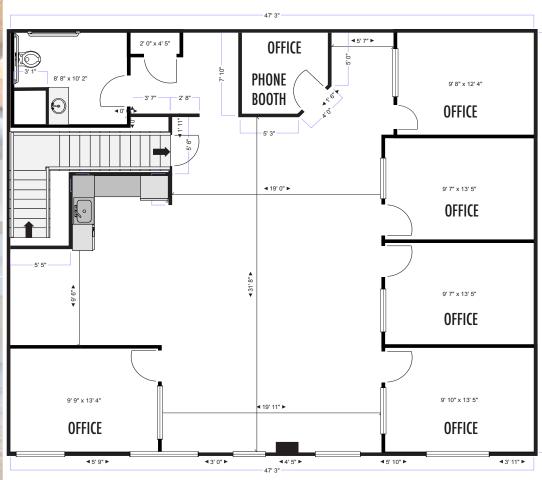

Westgate Media Park 2036–2048 Armacost Ave





Westgate Media Park 2036–2048 Armacost Ave

Tibor Lody, SIOR 310.899.2720 tlody@leewestla.com AGT DRE 01261129 Tommy Isola 310.899.2709 tisola@leewestla.com AGT DRE 01974024





## Suite 11833 (2nd floor): 7,825 SF









Suite 11878 (1st floor): 3,732 SF



#### Suite 2019 (1st floor) : 2,600 SF









#### Suite 2025 (1st floor) : 2,750 SF









#### Suite 2027 (2nd floor) : 2,450 SF









# Suite 2029 (1st floor) : 3,412 SF





## Suite 2042 (1st floor) : 5,195 SF









# WESTGATE MEDIA PARK



Aleks Trifunovic, SIOR
President
310.899.2721
atrifunovic@leewestla.com
BKR DRE 01363109

Tibor Lody, SIOR
Principal
310.899.2720
tlody@leewestla.com
AGT DRE 01261129

Tommy Isola
Principal
310.899.2709
tisola@leewestla.com
AGT DRE 01974024

Keith Fielding
Principal
310.899.2719
kfielding@leewestla.com
AGT DRE 01729915

Adam Levine
Associate
310.899.2703
alevine@leewestla.com
AGT DRE 02104830