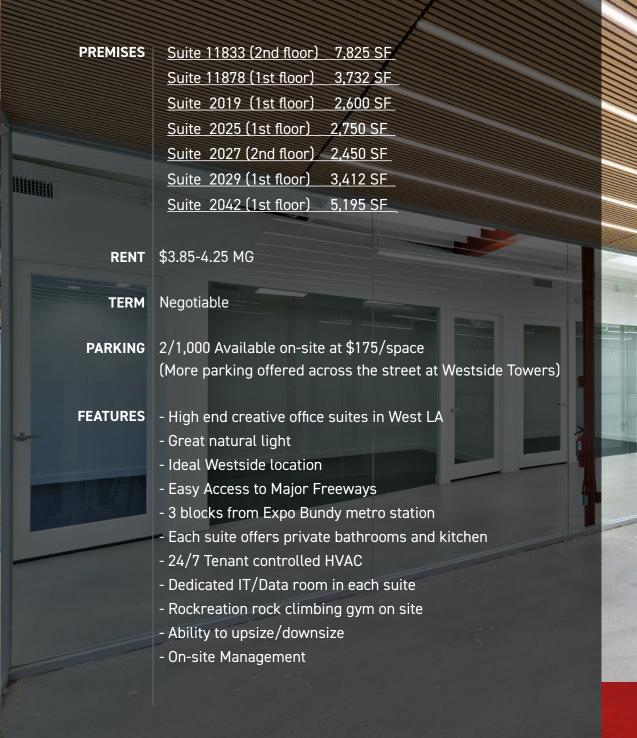

## Suite 11833 (2nd floor): 7,825 SF

Suite 11878 (1st floor): 3,732 SF

#### Suite 2019 (1st floor) : 2,600 SF

#### Suite 2025 (1st floor) : 2,750 SF

#### Suite 2027 (2nd floor) : 2,450 SF

# Suite 2029 (1st floor) : 3,412 SF

## Suite 2042 (1st floor) : 5,195 SF