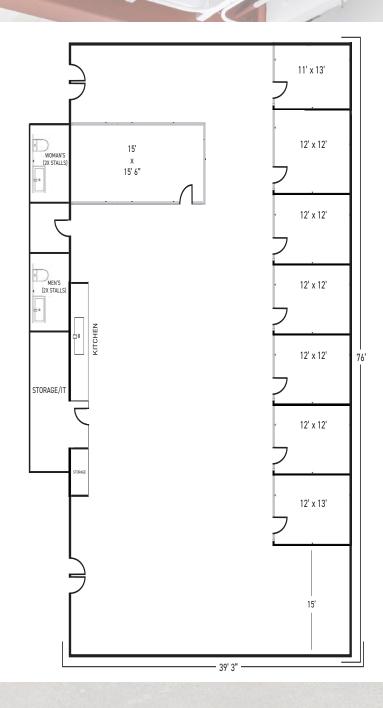

Westgate Media Park 2036–2048 Armacost Ave





Westgate Media Park 2036–2048 Armacost Ave

Tibor Lody, SIOR 310.899.2720 tlody@leewestla.com AGT DRE 01261129 Tommy Isola 310.899.2709 tisola@leewestla.com AGT DRE 01974024





## Suite 11833 (2nd floor): 7,825 SF









Suite 11878 (1st floor): 3,732 SF



#### Suite 2019 (1st floor) : 2,600 SF









#### Suite 2025 (1st floor) : 2,750 SF









#### Suite 2027 (2nd floor) : 2,450 SF









# Suite 2029 (1st floor) : 3,412 SF





## Suite 2042 (1st floor) : 5,195 SF









# WESTGATE MEDIA PARK



Aleks Trifunovic, SIOR
President
310.899.2721
atrifunovic@leewestla.com
BKR DRE 01363109

Tibor Lody, SIOR
Principal
310.899.2720
tlody@leewestla.com
AGT DRE 01261129

Tommy Isola
Principal
310.899.2709
tisola@leewestla.com
AGT DRE 01974024

Keith Fielding
Principal
310.899.2719
kfielding@leewestla.com
AGT DRE 01729915

Adam Levine
Associate
310.899.2703
alevine@leewestla.com
AGT DRE 02104830