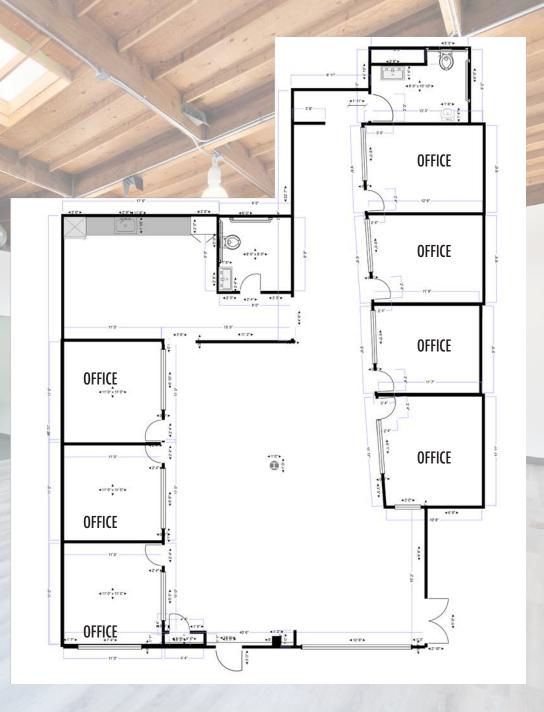

Westgate Media Park 2036–2048 Armacost Ave





Westgate Media Park 2036–2048 Armacost Ave

Tibor Lody, SIOR 310.899.2720 tlody@leewestla.com AGT DRE 01261129 Tommy Isola 310.899.2709 tisola@leewestla.com AGT DRE 01974024





## Suite 11833 (2nd floor): 7,825 SF









Suite 11878 (1st floor): 3,732 SF



#### Suite 2019 (1st floor) : 2,600 SF









#### Suite 2025 (1st floor) : 2,750 SF









#### Suite 2027 (2nd floor) : 2,450 SF









# Suite 2029 (1st floor) : 3,412 SF





## Suite 2042 (1st floor) : 5,195 SF









# WESTGATE MEDIA PARK



Aleks Trifunovic, SIOR
President
310.899.2721
atrifunovic@leewestla.com
BKR DRE 01363109

Tibor Lody, SIOR
Principal
310.899.2720
tlody@leewestla.com
AGT DRE 01261129

Tommy Isola
Principal
310.899.2709
tisola@leewestla.com
AGT DRE 01974024

Keith Fielding
Principal
310.899.2719
kfielding@leewestla.com
AGT DRE 01729915

Adam Levine
Associate
310.899.2703
alevine@leewestla.com
AGT DRE 02104830