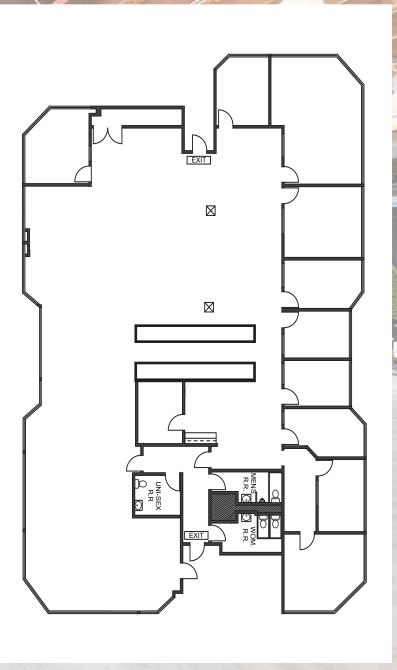

Westgate Media Park 2036–2048 Armacost Ave





Westgate Media Park 2036–2048 Armacost Ave

Tibor Lody, SIOR 310.899.2720 tlody@leewestla.com AGT DRE 01261129 Tommy Isola 310.899.2709 tisola@leewestla.com AGT DRE 01974024





## Suite 11833 (2nd floor): 7,825 SF









Suite 11878 (1st floor): 3,732 SF



#### Suite 2019 (1st floor) : 2,600 SF









#### Suite 2025 (1st floor) : 2,750 SF









#### Suite 2027 (2nd floor) : 2,450 SF









# Suite 2029 (1st floor) : 3,412 SF





## Suite 2042 (1st floor) : 5,195 SF









# WESTGATE MEDIA PARK



Aleks Trifunovic, SIOR
President
310.899.2721
atrifunovic@leewestla.com
BKR DRE 01363109

Tibor Lody, SIOR
Principal
310.899.2720
tlody@leewestla.com
AGT DRE 01261129

Tommy Isola
Principal
310.899.2709
tisola@leewestla.com
AGT DRE 01974024

Keith Fielding
Principal
310.899.2719
kfielding@leewestla.com
AGT DRE 01729915

Adam Levine
Associate
310.899.2703
alevine@leewestla.com
AGT DRE 02104830