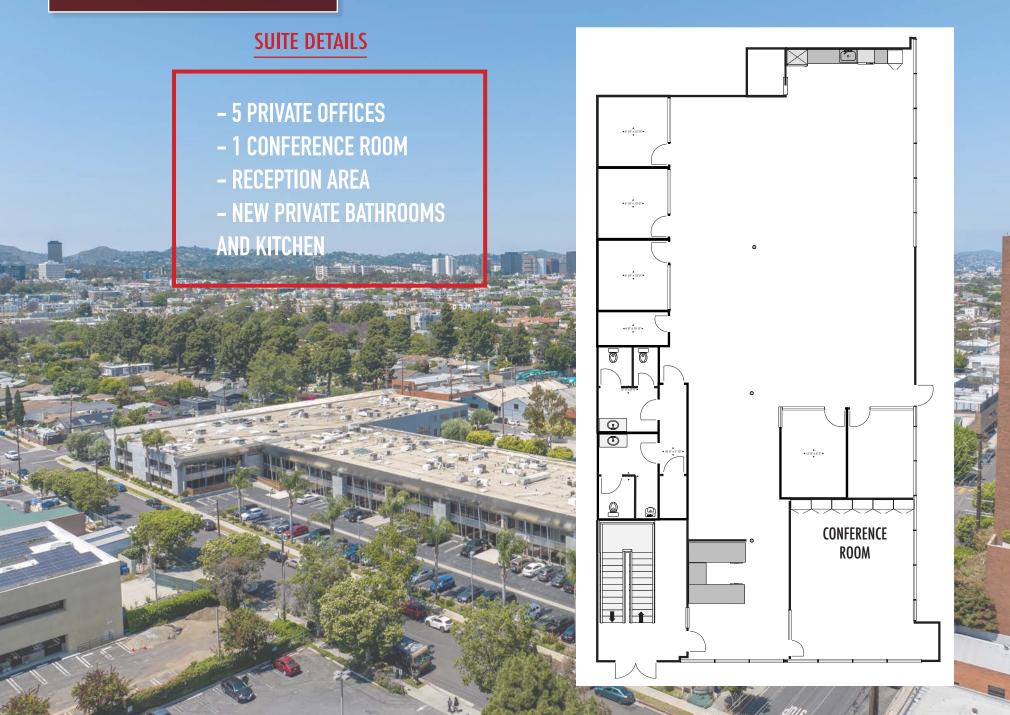

Westgate Media Park 2036–2048 Armacost Ave





Westgate Media Park 2036–2048 Armacost Ave

Tibor Lody, SIOR 310.899.2720 tlody@leewestla.com AGT DRE 01261129 Tommy Isola 310.899.2709 tisola@leewestla.com AGT DRE 01974024





## Suite 11833 (2nd floor): 7,825 SF









Suite 11878 (1st floor): 3,732 SF



#### Suite 2019 (1st floor) : 2,600 SF









#### Suite 2025 (1st floor) : 2,750 SF









#### Suite 2027 (2nd floor) : 2,450 SF









# Suite 2029 (1st floor) : 3,412 SF





## Suite 2042 (1st floor) : 5,195 SF









# WESTGATE MEDIA PARK



Aleks Trifunovic, SIOR
President
310.899.2721
atrifunovic@leewestla.com
BKR DRE 01363109

Tibor Lody, SIOR
Principal
310.899.2720
tlody@leewestla.com
AGT DRE 01261129

Tommy Isola
Principal
310.899.2709
tisola@leewestla.com
AGT DRE 01974024

Keith Fielding
Principal
310.899.2719
kfielding@leewestla.com
AGT DRE 01729915

Adam Levine
Associate
310.899.2703
alevine@leewestla.com
AGT DRE 02104830