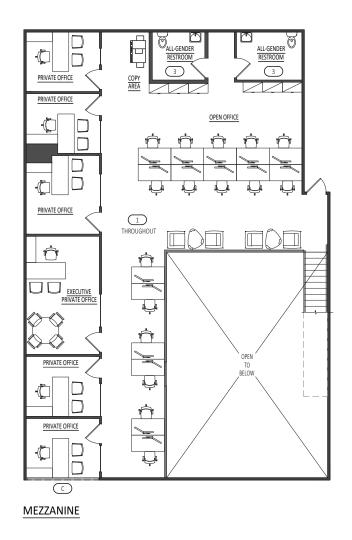

#### Suite 2015 (1st Floor + Mezzanine) : 5,150 SF

6 Private Offices, 1 Conference Room, 4 Private Bathrooms, and Kitchen

#### Suite 2025 (1st floor) : 2,750 SF

#### Suite 2027 (2nd floor) : 2,450 SF

## Suite 2029 (1st floor) : 3,412 SF