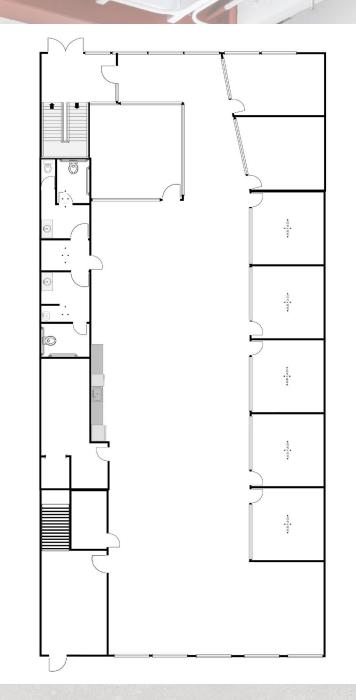

#### Suite 2015 (1st Floor + Mezzanine) : 5,150 SF

6 Private Offices, 1 Conference Room, 4 Private Bathrooms, and Kitchen

#### Suite 2025 (1st floor) : 2,750 SF

#### Suite 2027 (2nd floor) : 2,450 SF

## Suite 2029 (1st floor) : 3,412 SF