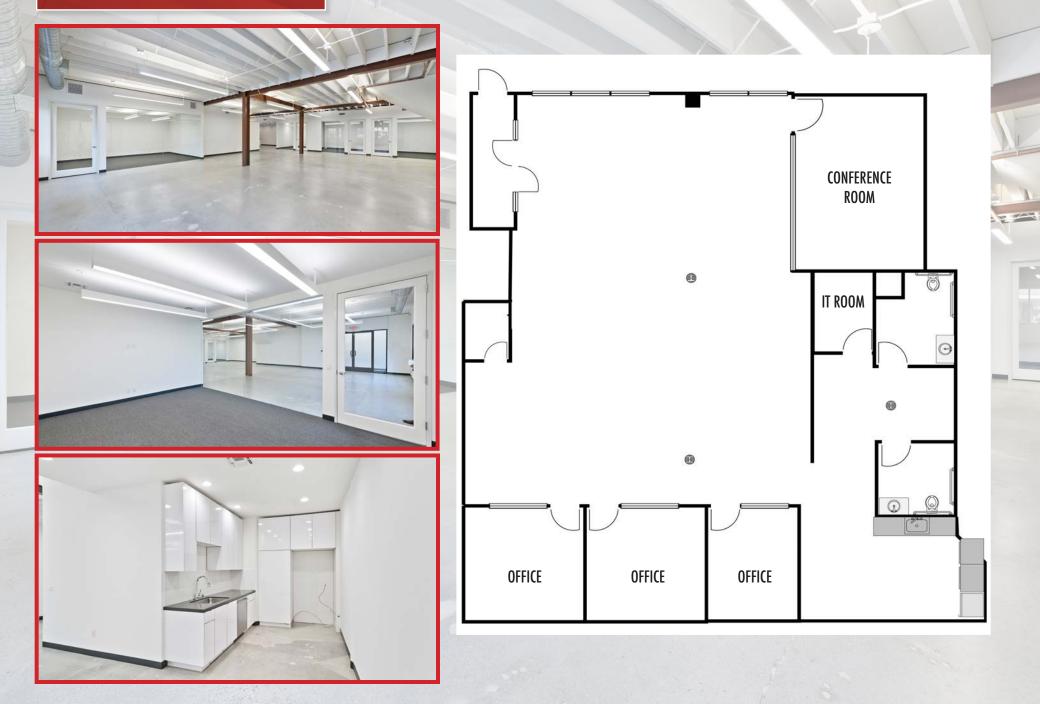

#### Suite 2015 (1st Floor + Mezzanine) : 5,150 SF

6 Private Offices, 1 Conference Room, 4 Private Bathrooms, and Kitchen