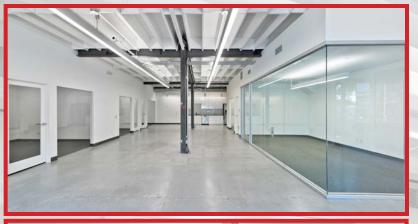

# Westgate Media Park

The Westgate Media Park is the product of a multi-million dollar transformation of outdated, multi-tenant commercial buildings built in the 1970's into a premiere West LA media complex. The Park is the design of Frank Gehry cohort, Randall Stout, whose "plane wing-like" concept added immensely to the image of the property and the area as a whole. In 2002 the original wood cladding was scrapped and replaced with a contemporary curved stainless steel fascia which acts both as an architectural element and functionally as light shelves to reflect natural lights further into the interior spaces. Today , the park houses some of LA top Media and Tech users.