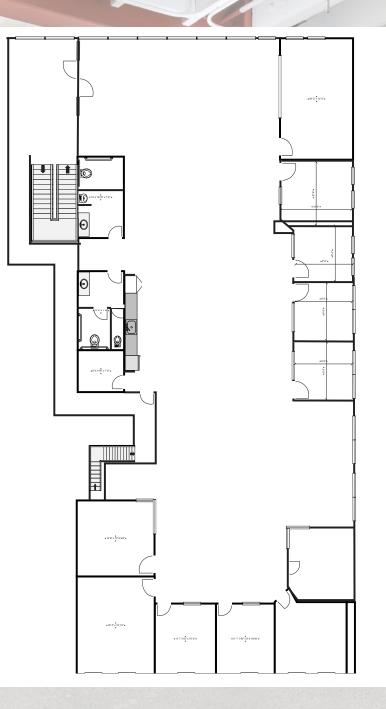

## Suite 11858 (2nd floor) : 5,075 SF

#### Suite 11858 (2nd Floor Suite 202) : 3,825 SF