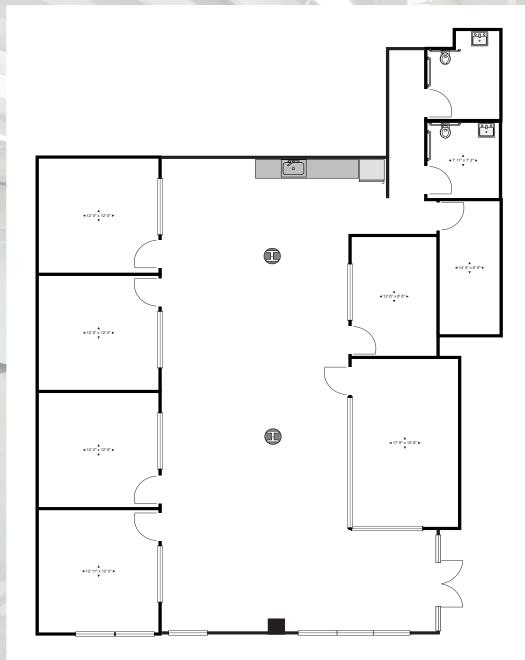

#### Suite 2015 (1st Floor + Mezzanine) : 5,150 SF

6 Private Offices, 1 Conference Room, 4 Private Bathrooms, and Kitchen

#### Suite 2025 (1st floor) : 2,750 SF

#### Suite 2027 (2nd floor) : 2,450 SF

## Suite 2029 (1st floor) : 3,412 SF

#### Suite 2040 (2nd floor) : 5,200SF

## Suite 2042 (1st floor) : 5,195 SF

III

## Suite 11858 (2nd floor) : 5,075 SF

#### Suite 11858 (2nd Floor Suite 202) : 3,825 SF