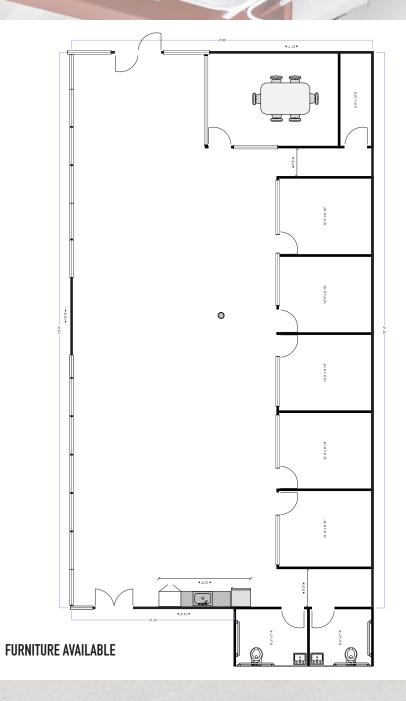

#### Suite 2015 (1st Floor + Mezzanine) : 5,150 SF

6 Private Offices, 1 Conference Room, 4 Private Bathrooms, and Kitchen

#### Suite 2025 (1st floor) : 2,750 SF

#### Suite 2027 (2nd floor) : 2,450 SF

## Suite 2029 (1st floor) : 3,412 SF

#### Suite 2040 (2nd floor) : 5,200SF

## Suite 2042 (1st floor) : 5,195 SF

III

## Suite 11858 (2nd floor) : 5,075 SF

#### Suite 11858 (2nd Floor Suite 202) : 3,825 SF