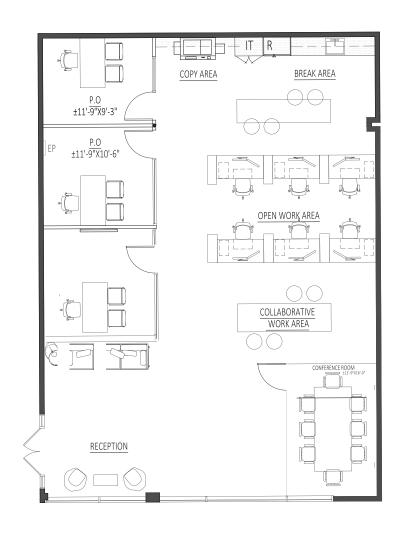

| PREMISES | Suite 2040 (1st floor) $\pm$ 2,Suite 2040 (2nd floor) $\pm$ 5                                                                                                                                                                                                                                                                                                                                                                                                                  | 750 SF<br>450 SF<br>412 SF<br>238 SF<br>5,200 SF<br>195 SF<br>5,075 SF      |                                                                         |
|----------|--------------------------------------------------------------------------------------------------------------------------------------------------------------------------------------------------------------------------------------------------------------------------------------------------------------------------------------------------------------------------------------------------------------------------------------------------------------------------------|-----------------------------------------------------------------------------|-------------------------------------------------------------------------|
| RENT     | \$3.85 MG                                                                                                                                                                                                                                                                                                                                                                                                                                                                      |                                                                             |                                                                         |
| TERM     | Negotiable                                                                                                                                                                                                                                                                                                                                                                                                                                                                     |                                                                             |                                                                         |
| PARKING  | 2/1,000 Available on-site at \$175/space<br>(More parking offered across the street at Westside Towers)                                                                                                                                                                                                                                                                                                                                                                        |                                                                             |                                                                         |
| FEATURES | <ul> <li>High end creative office suites in West LA</li> <li>Great natural light</li> <li>Ideal Westside location</li> <li>Easy Access to Major Freeways</li> <li>3 blocks from Expo Bundy metro station</li> <li>Each suite offers private bathrooms and kitchen</li> <li>24/7 Tenant controlled HVAC</li> <li>Dedicated IT/Data room in each suite</li> <li>Rockreation rock climbing gym on site</li> <li>Ability to upsize/downsize</li> <li>On-site Management</li> </ul> |                                                                             |                                                                         |
| CONTACT  | Aleks Trifunovic, SIOR<br>310.899.2721<br>atrifunovic@leewestla.com<br>BKR DRE 01363109                                                                                                                                                                                                                                                                                                                                                                                        | Tibor Lody, SIOR<br>310.899.2720<br>tlody@leewestla.com<br>AGT DRE 01261129 | Tommy Isola<br>310.899.2709<br>tisola@leewestla.com<br>AGT DRE 01974024 |