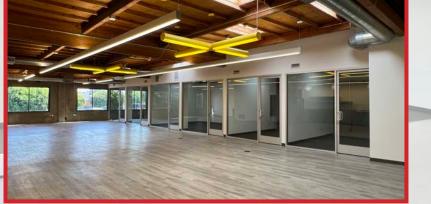

# Westgate Media Park

The Westgate Media Park is the product of a multi-million dollar transformation of outdated, multi-tenant commercial buildings built in the 1970's into a premiere West LA media complex. The Park is the design of Frank Gehry cohort, Randall Stout, whose "plane wing-like" concept added immensely to the image of the property and the area as a whole. In 2002 the original wood cladding was scrapped and replaced with a contemporary curved stainless steel fascia which acts both as an architectural element and functionally as light shelves to reflect natural lights further into the interior spaces. Today , the park houses some of LA top Media and Tech users.