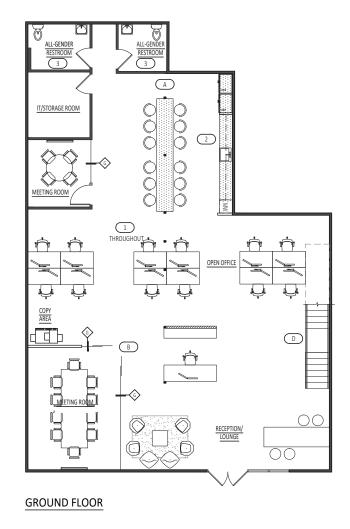

#### Suite 2040 (2nd floor) : 5,200SF

## Suite 2042 (1st floor) : 5,195 SF

III

## Suite 11858 (2nd floor) : 5,075 SF

#### Suite 11858 (2nd Floor Suite 202) : 3,825 SF