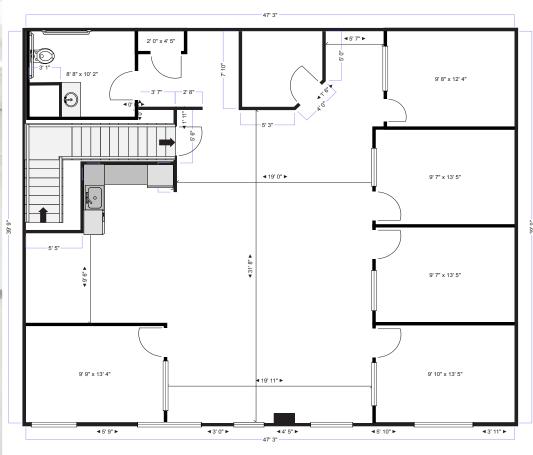

Records Illumination Cameshow Network Universal Music Group Starz Entertainment Simple Practice Goop The Honest Company FICS Reddit

PENN FACTORY/PENN STATION Good RX Activision

WESTGATE MEDIA PARK

**MAJOR AREA TENANTS** 

SAWTELLE JAPANTOWN



ITOTE ELST

405

10

RALPHS

TRADER JOE'S

#### SUBJECT PROPERTY

Bundy Dr

S

- GOOD STUFF BURGERS - FAT TOMATO PIZZA - JERSEY MIKE'S - THE COFFEE BEAN - TACOS POR FAVOR THE WAGS CLUB

BUNDY EXPO STATION

- DON ANTONIO'S - HABAYIT - NEAT - YABU - TEDDY'S CAFE - KALAVERAS - TINY'S HI-DIVE - ANTOJITOS LA CHAPINITA

LOCATION MAP

#### Suite 2015 (1st Floor + Mezzanine) : 5,150 SF

6 Private Offices, 1 Conference Room, 4 Private Bathrooms, and Kitchen





#### Suite 2025 (1st floor) : 2,750 SF









#### Suite 2027 (2nd floor) : 2,450 SF









## Suite 2029 (1st floor) : 3,412 SF







#### Suite 2040 (2nd floor) : 5,200SF









## Suite 2042 (1st floor) : 5,195 SF









III

## Suite 11858 (2nd floor) : 5,075 SF





#### Suite 11858 (2nd Floor Suite 202) : 3,825 SF









# WESTGATE MEDIAPABK



President 310.899.2721 atrifunovic@leewestla.com BKR DRE 01363109



AGT DRE 01261129

Tommy Isola Principal 310.899.2709 tisola@leewestla.com AGT DRE 01974024



Keith Fielding Principal 310.899.2719 kfielding@leewestla.com AGT DRE 01729915



Adam Levine Associate 310.899.2703 alevine@leewestla.com AGT DRE 02104830



Lee & Associates Los Angeles West, Inc. 1508 17th Street, Santa Monica, CA 310.899.2700 | www.leewestla.com | DRE 01222000