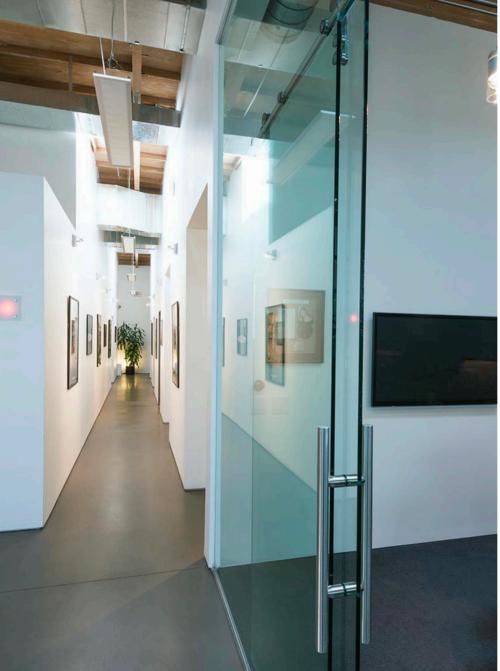

### **RECORDING STUDIO FOR LEASE** NZ ARCHITECTURE / STUDIO BAUTON DESIGNED RECORDING STUDIO

## **FEATURES**

- State of the Art Recording Studio Designed by World
  Renowned Sound Architects
- Includes Integrated Soundproof Recording / Mixing Rooms
- Modern Kitchen with High End Appliances
- Natural Light Throughout Including Glass Roll Up Door
- Operable Windows & Great Airflow Throughout
- 5 Minute Walk From 17th Street Metro Stop
- Easy Access To 10 Fwy And Olympic Blvd. / PCH

### NONZERO\ARCHITECTURE/STUDIO BAUTON DESIGNED RECORDING STUDIO (MOMENTUM STUDIO)

STATE OF THE ART SOUND PROOF RECORDING / MIXING / WRITING ROOMS Designed by NZ Architecture / Studio Bauton

PLEASE SEE THE FULL SCOPE of the project here