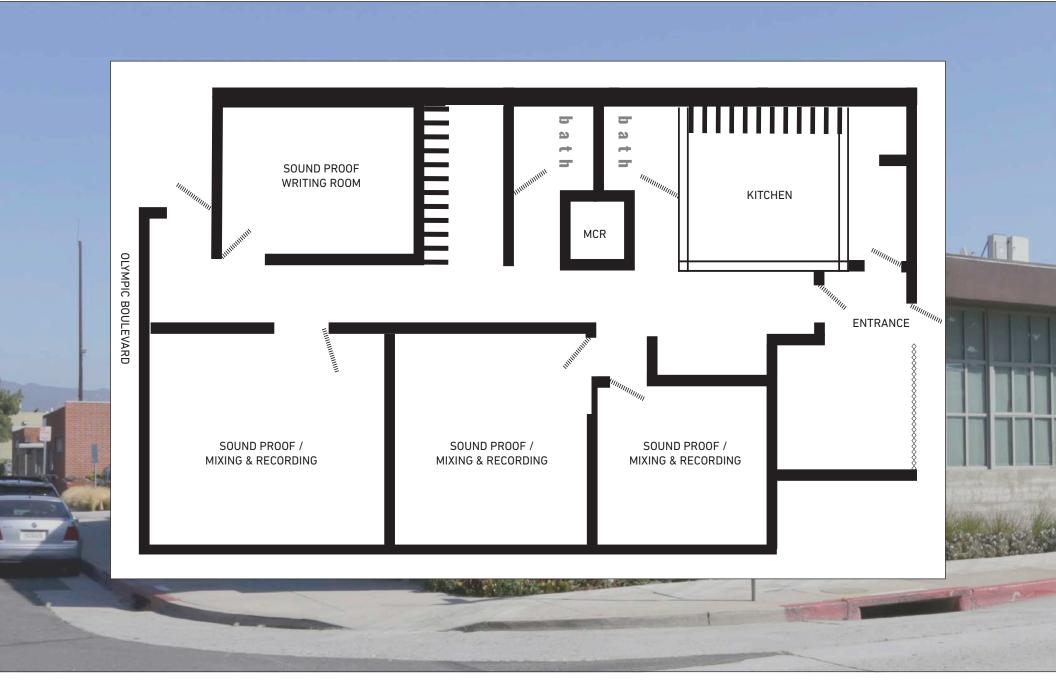

Blvd. / PCH

Building has dedicated fiber bringing 1g/1g of dedicated internet service. Allows for up to 10G of internet speed. There is a 5 year contract transferable to any prospective tenant.

No warranty or representation is made to the accuracy of the foregoing information. Terms of sale or lease are subject to change or withdrawal without notice.

#### PREMISES

#### RENT

### OCCUPANCY

### TERM

### PARKING

Unit A ± 3,351 SF

\$5.10/SF, NNN

January 1, 2025

3 - 5+ Years

5 - 10 On-Site Spaces \$200/Space/Month

### NONZERO\ARCHITECTURE/STUDIO BAUTON DESIGNED RECORDING STUDIO (MOMENTUM STUDIO)



STATE OF THE ART SOUND PROOF RECORDING / MIXING / WRITING ROOMS Designed by NZ Architecture / Studio Bauton

PLEASE SEE THE FULL SCOPE of the project here





## **UNIT A FLOOR PLAN**



## **AREA AMENITIES**



## **NEARBY MAJOR TENANTS**



## CONTACTS

## **GEORGE WILSON**

310.899.2738 gwilson@leewestla.com AGT DRE 02090678

## **DAVID WILSON**

310.899.2707 dwilson@leewestla.com AGT DRE 00822760

## **BRAD MCCOY**

310.899.2730 bmccoy@leewestla.com BKR DRE 01938098

Lee & Associates Los Angeles West, Inc. 1508 17th Street, Santa Monica, CA 90404 www.leewestla.com | DRE 01222000

LWLA LEE & ASSOCIATES