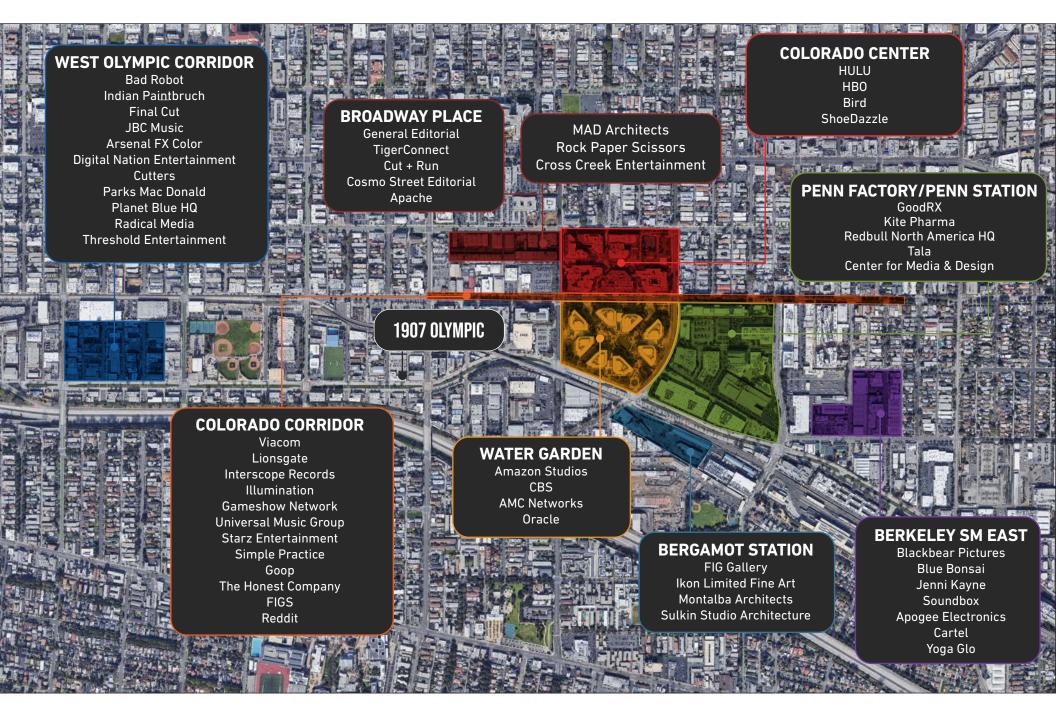

g of dedicated internet service. Allows for up to 10G of internet speed. There is a 5 year contract transferable to any prospective tenant.

No warranty or representation is made to the accuracy of the foregoing information. Terms of sale or lease are subject to change or withdrawal without notice.

#### PREMISES

#### RENT

### OCCUPANCY

### TERM

### PARKING

Unit A ± 3,351 SF

\$5.10/SF, NNN

January 1, 2025

3 - 5+ Years

5 - 10 On-Site Spaces \$200/Space/Month

### NONZERO\ARCHITECTURE/STUDIO BAUTON DESIGNED RECORDING STUDIO (MOMENTUM STUDIO)



STATE OF THE ART SOUND PROOF RECORDING / MIXING / WRITING ROOMS Designed by NZ Architecture / Studio Bauton

PLEASE SEE THE FULL SCOPE of the project here





## **UNIT A FLOOR PLAN**



## **AREA AMENITIES**



## **NEARBY MAJOR TENANTS**



## CONTACTS

## **GEORGE WILSON**

310.899.2738 gwilson@leewestla.com AGT DRE 02090678

## **DAVID WILSON**

310.899.2707 dwilson@leewestla.com AGT DRE 00822760

## **BRAD MCCOY**

310.899.2730 bmccoy@leewestla.com BKR DRE 01938098

Lee & Associates Los Angeles West, Inc. 1508 17th Street, Santa Monica, CA 90404 www.leewestla.com | DRE 01222000

LWLA LEE & ASSOCIATES