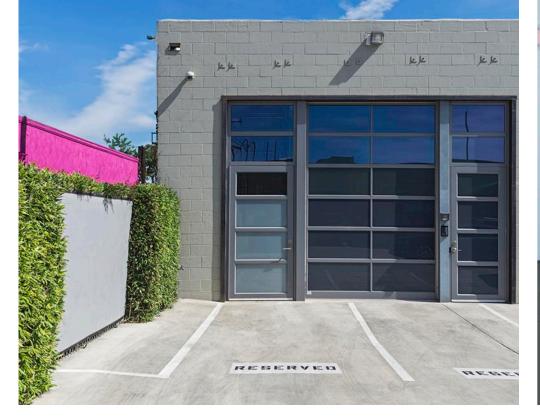

## **FEATURES**

- State of the Art Recording Studio Designed by World
  Renowned Sound Architects
- Includes Integrated Soundproof Recording / Mixing Rooms
- Modern Kitchen with High End Appliances
- Natural Light Throughout Including Glass Roll Up Door
- Operable Windows & Great Airflow Throughout
- 5 Minute Walk From 17th Street Metro Stop
- Easy Access To 10 Fwy And Olympic Blvd. / PCH

### PARKING

Unit A ± 3,351 SF

\$5.10/SF, NNN

January 1, 2025

3 - 5+ Years

5 - 10 On-Site Spaces \$200/Space/Month