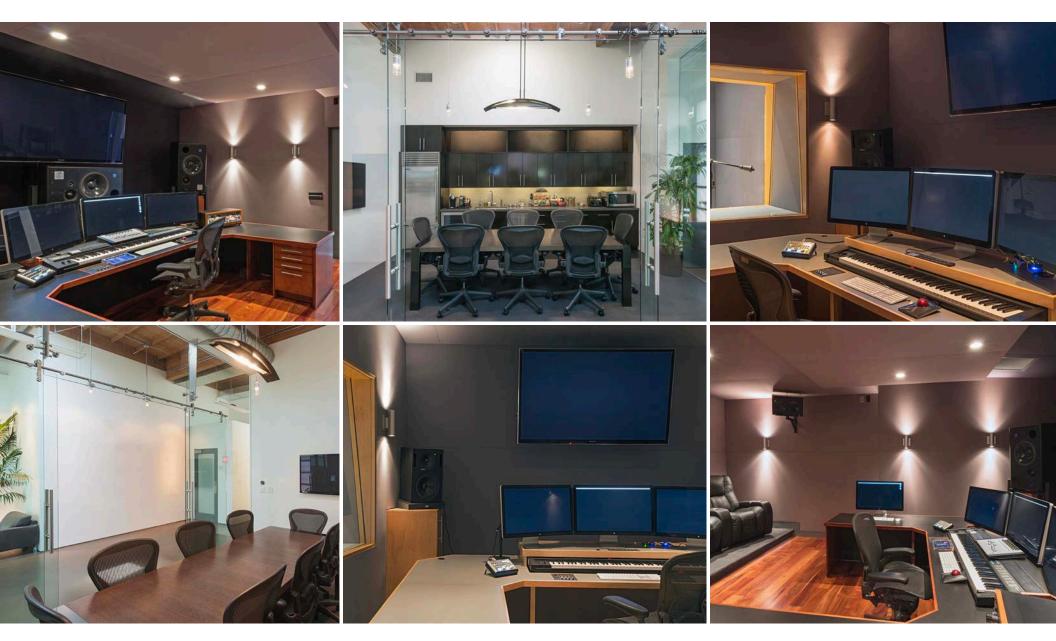

### **RECORDING STUDIO FOR LEASE** NZ ARCHITECTURE / STUDIO BAUTON DESIGNED RECORDING STUDIO

## **FEATURES**

- State of the Art Recording Studio Designed by World
  Renowned Sound Architects
- Includes Integrated Soundproof Recording / Mixing Rooms
- Modern Kitchen with High End Appliances
- Natural Light Throughout Including Glass Roll Up Door
- Operable Windows & Great Airflow Throughout
- 5 Minute Walk From 17th Street Metro Stop
- Easy Access To 10 Fwy And Olympic Blvd. / PCH

### NONZERO\ARCHITECTURE/STUDIO BAUTON DESIGNED RECORDING STUDIO (MOMENTUM STUDIO)

STATE OF THE ART SOUND PROOF RECORDING / MIXING / WRITING ROOMS Designed by NZ Architecture / Studio Bauton

PLEASE SEE THE FULL SCOPE of the project here