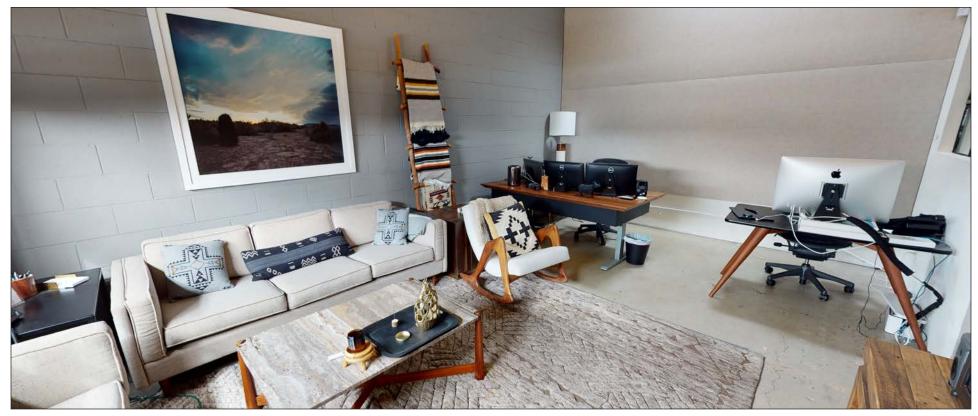

## **FEATURES**

- State of the Art Post Production Space
- Includes Integrated Soundproof Recording / Mixing Rooms
- Modern Kitchen(s)
- Natural Light Throughout
- Operable Windows & Great Airflow Throughout
- Mix of Offices / Edit Bays and Open Work Area
- 5 Minute Walk From 17th Street Metro Stop
- Easy Access To 10 Fwy And Olympic Blvd. / PCH

#### NONZERO\ARCHITECTURE/STUDIO BAUTON DESIGNED RECORDING STUDIO (MOMENTUM STUDIO)

STATE OF THE ART SOUND PROOF RECORDING / MIXING / WRITING ROOMS DESIGNED BY NZ ARCHITECTURE / STUDIO BAUTON

PLEASE SEE THE FULL SCOPE OF THE PROJECT HERE