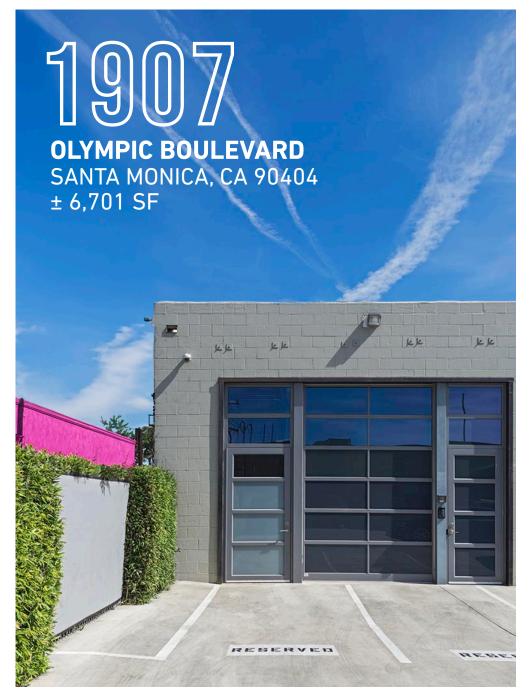

# PRODUCTION COMPOUND FOR LEASE

NZ ARCHITECTURE / STUDIO BAUTON DESIGNED RECORDING STUDIO

**PREMISES** 

RENT

**OCCUPANCY** 

**TERM** 

**PARKING** 

± 6.701 SF

\$5.10/SF, NNN

January 1, 2025