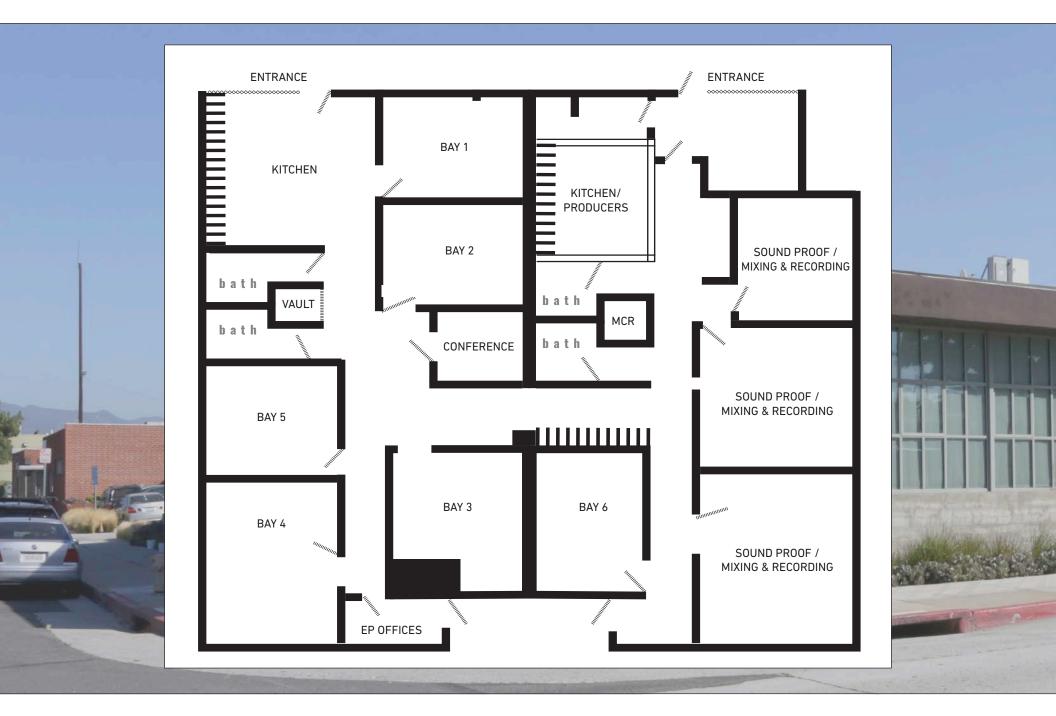

mpic Blvd. / PCH

Building has dedicated fiber bringing 1g/1g
of dedicated internet service.

Allows for up to 10G of internet speed. There is a 5 year
contract transferable to any prospective tenant.

No warranty or representation is made to the accuracy of the foregoing information. Terms of sale or lease are subject to change or withdrawal without notice.

**PREMISES** 

RENT

**OCCUPANCY** 

**TERM** 

**PARKING** 

± 6.701 SF

\$5.10/SF, NNN

January 1, 2025

3 - 5+ Years

10 On-Site Spaces \$200/Space/Month



















#### NONZERO\ARCHITECTURE/STUDIO BAUTON DESIGNED RECORDING STUDIO (MOMENTUM STUDIO)



STATE OF THE ART SOUND PROOF RECORDING / MIXING / WRITING ROOMS DESIGNED BY NZ ARCHITECTURE / STUDIO BAUTON

PLEASE SEE THE FULL SCOPE OF THE PROJECT HERE

## **FLOOR PLAN**



## **AREA AMENITIES**









































#### **NEARBY MAJOR TENANTS**



#### **CONTACTS**