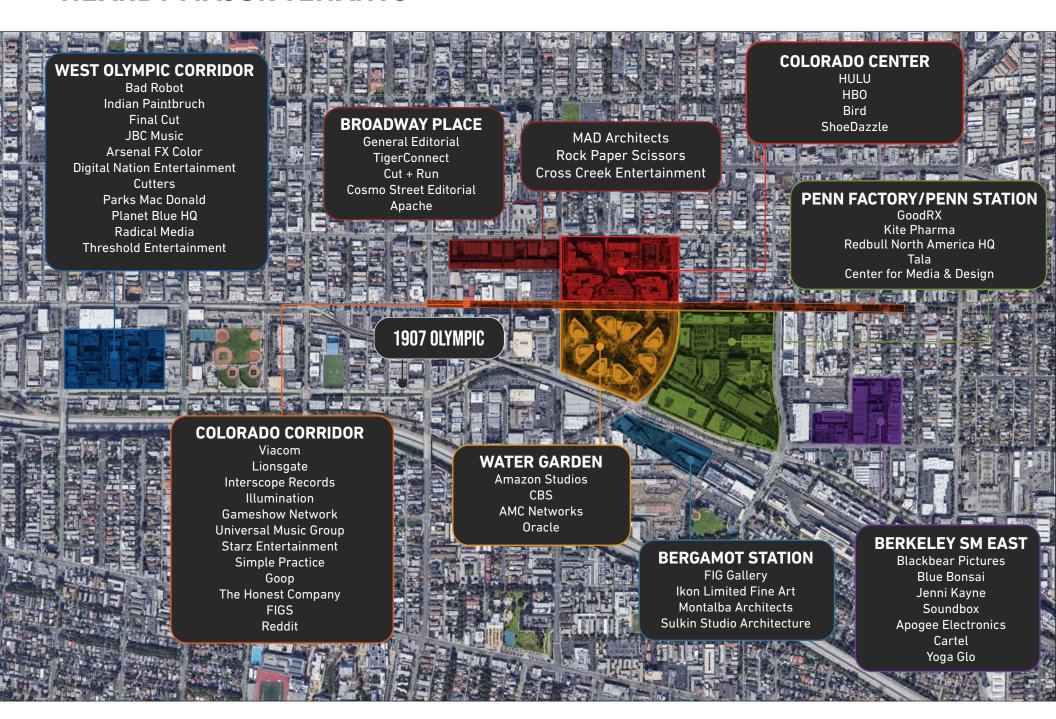

lows for up to 10G of internet speed. There is a 5 year
contract transferable to any prospective tenant.

No warranty or representation is made to the accuracy of the foregoing information. Terms of sale or lease are subject to change or withdrawal without notice.

**PREMISES** 

RENT

**OCCUPANCY** 

**TERM** 

**PARKING** 

± 6.701 SF

\$5.10/SF, NNN

January 1, 2025

3 - 5+ Years

10 On-Site Spaces \$200/Space/Month



















#### NONZERO\ARCHITECTURE/STUDIO BAUTON DESIGNED RECORDING STUDIO (MOMENTUM STUDIO)



STATE OF THE ART SOUND PROOF RECORDING / MIXING / WRITING ROOMS DESIGNED BY NZ ARCHITECTURE / STUDIO BAUTON

PLEASE SEE THE FULL SCOPE OF THE PROJECT HERE

## **FLOOR PLAN**



## **AREA AMENITIES**









































#### **NEARBY MAJOR TENANTS**



#### **CONTACTS**