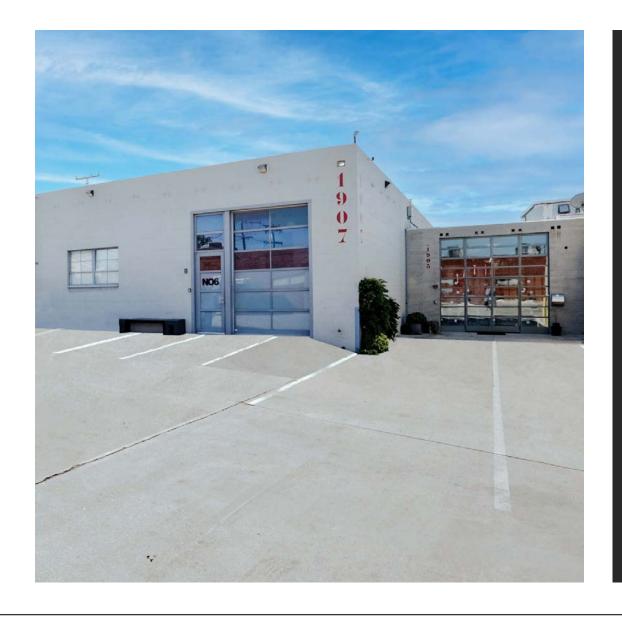

# PRODUCTION COMPOUND FOR LEASE

NZ ARCHITECTURE / STUDIO BAUTON DESIGNED RECORDING STUDIO

**PREMISES** 

RENT

**OCCUPANCY** 

**TERM** 

**PARKING** 

± 6.701 SF

\$5.10/SF, NNN

January 1, 2025