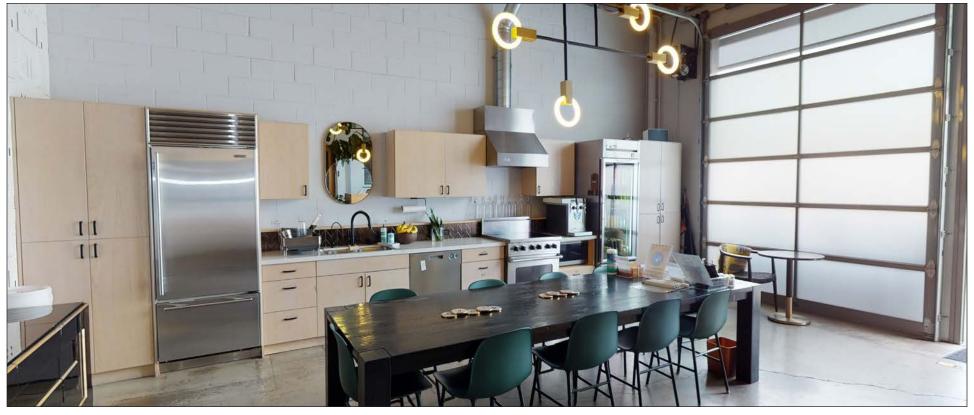

# PRODUCTION COMPOUND FOR LEASE

NZ ARCHITECTURE / STUDIO BAUTON DESIGNED RECORDING STUDIO

## **FEATURES**

- State of the Art Post Production Space
- Includes Integrated Soundproof Recording / Mixing Rooms
- Modern Kitchen(s)
- Natural Light Throughout
- Operable Windows & Great Airflow Throughout
- Mix of Offices / Edit Bays and Open Work Area
- 5 Minute Walk From 17th Street Metro Stop
- Easy Access To 10 Fwy And Olympic Blvd. / PCH

#### NONZERO\ARCHITECTURE/STUDIO BAUTON DESIGNED RECORDING STUDIO (MOMENTUM STUDIO)

STATE OF THE ART SOUND PROOF RECORDING / MIXING / WRITING ROOMS DESIGNED BY NZ ARCHITECTURE / STUDIO BAUTON

PLEASE SEE THE FULL SCOPE OF THE PROJECT HERE