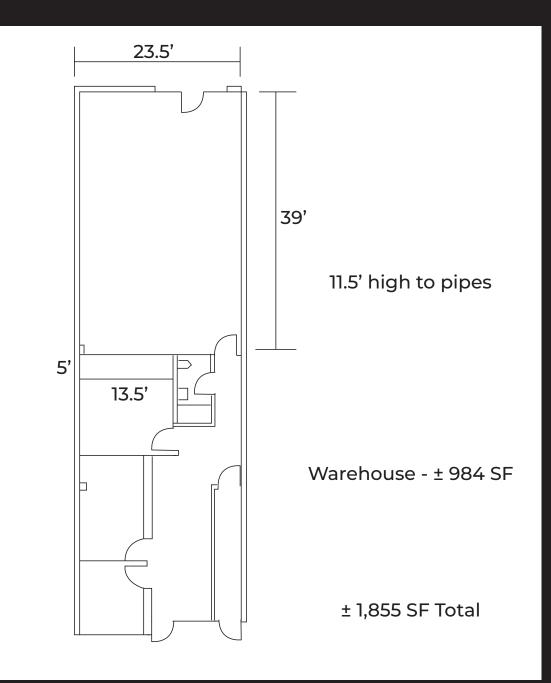

## SUBLEASE AVAILABLE IN CULVER CITY

A CONTRACTOR

PREMISES ± 1,855 SF Flex Space

**RENT** \$2.05/SF NNN + \$0.85 NNN

OCCUPANCY Immediate

TERM Through March 31, 2025 with the possibility for longer

APN 4134-005-004

## LOCATION MAP

**FLOOR PLAN** 

5761 UPLANDER WAY, CULVER CITY, CA 90230

5761 UPLANDER WAY, CULVER CITY, CA 90230