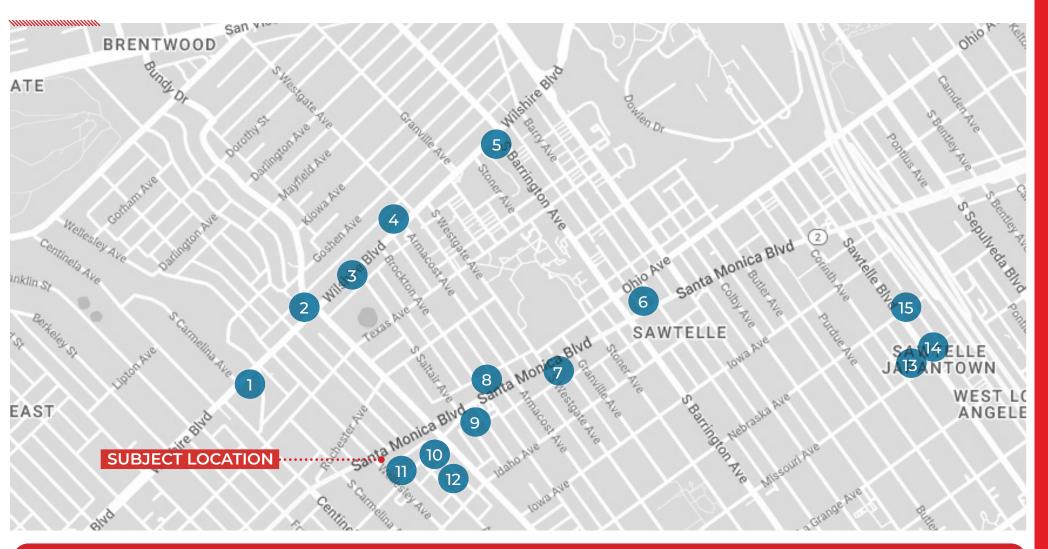

#### **AMENITY MAP**

- 1. Blu Jam Cafe
- 2. Vienna Pastry
- 3. Lady Chocolatt
- 4. Sushi Sasabune
- 5. Wood Ranch

- 6. Cafe 50's
- 7. Target
- 8. Board House Coffee
- 9. Guido's
- 10. Starbucks

- 11. Smart & Final
- 12. Taco Plus
- 13. LA Prime Caffe
- 14. Chitchat Coffee + Matcha
- 15. Plan Check