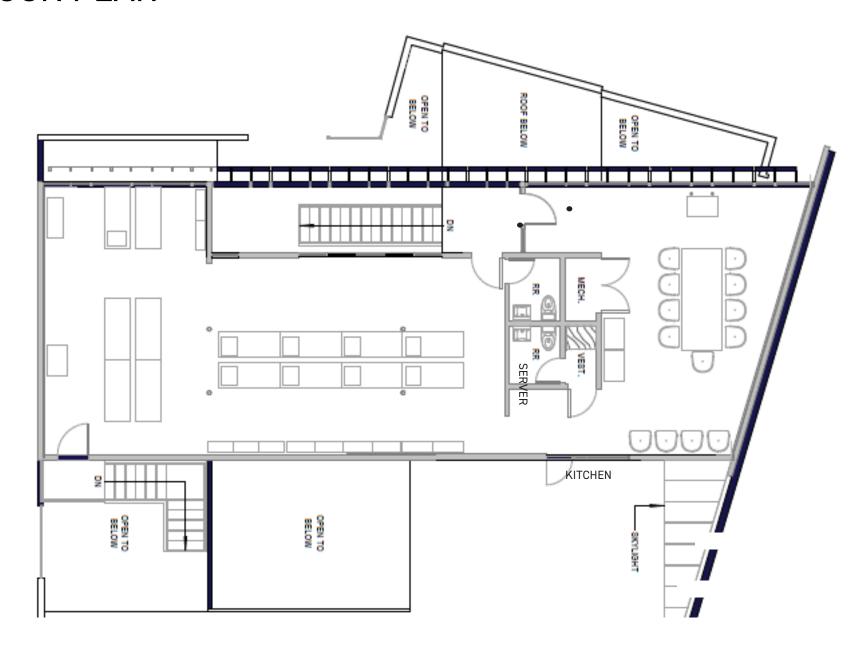

in Rancho Mirage. The Jones and Emmons office building is recognized as a Los Angeles Cultural Heritage Landmark and an outstanding example of Mid-Century courtyard architecture with its emphasis on daylight and views, connection to nature, and expressed wood construction.

**PREMISES** | Suite 200 - ± 2,600 SF

**RATE** \$2.50 FSG

AVAILABLE March 2024

**PARKING** Available on street or next door.

Reserved @ \$180, Unreserved @ \$150.

Up to 6 spaces

**FEATURES** - Separate suite entrance

- Two private restrooms

- Open work environment

- Conference/Meeting area

- Exposed frame and woodwork

- Natural light

CONTACT



Alex Rivera 310.899.2742 arivera@leewestla.com BKR DRE 01328712



Gage Danley 310.899.2749 gdanley@leewestla.com BKR DRE 02075191



annannannan a

### FLOOR PLAN













#### **AMENITY MAP**



- 1. Blu Jam Cafe
- 2. Vienna Pastry
- 3. Lady Chocolatt
- 4. Sushi Sasabune
- 5. Wood Ranch

- 6. Cafe 50's
- 7. Target
- 8. Board House Coffee
- 9. Guido's
- 10. Starbucks

- 11. Smart & Final
- 12. Taco Plus
- 13. LA Prime Caffe
- 14. Chitchat Coffee + Matcha
- 15. Plan Check

## **LOCATION MAP**





#### **CONTACT**



Alex Rivera 310.899.2742 arivera@leewestla.com BKR DRE 01328712



Gage Danley 310.899.2749 gdanley@leewestla.com BKR DRE 02075191



310.899.2700 | WWW.LEEWESTLA.COM | DRE 01222000

No warranty or representation is made to the accuracy of the foregoing information. Terms of sale or lease are subject to change or withdrawal without notice.