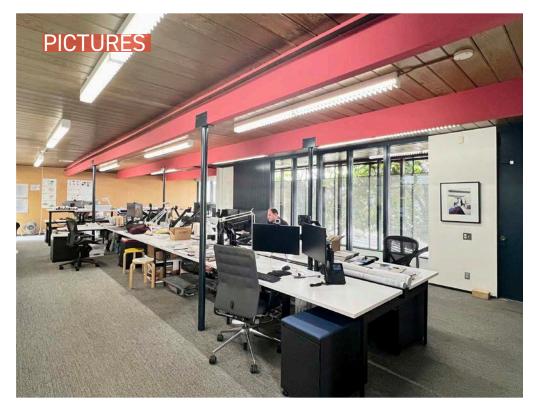

**PREMISES** | Suite 200 - ± 2,600 SF

**RATE** \$2.50 FSG

AVAILABLE March 2024

**PARKING** Available on street or next door.

Reserved @ \$180, Unreserved @ \$150.

Up to 6 spaces

**FEATURES** - Separate suite entrance

- Two private restrooms

- Open work environment

- Conference/Meeting area

- Exposed frame and woodwork

- Natural light

CONTACT

Alex Rivera 310.899.2742 arivera@leewestla.com BKR DRE 01328712

Gage Danley 310.899.2749 gdanley@leewestla.com BKR DRE 02075191