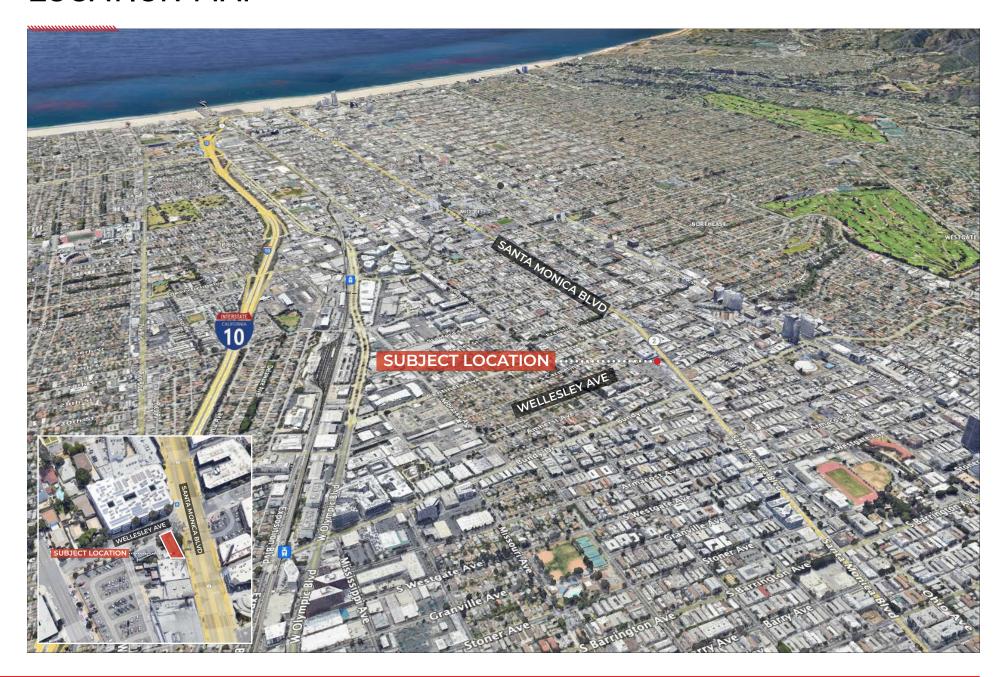

AILABLE March 2024

**PARKING** Available on street or next door.

Reserved @ \$180, Unreserved @ \$150.

Up to 6 spaces

**FEATURES** - Separate suite entrance

- Two private restrooms

- Open work environment

- Conference/Meeting area

- Exposed frame and woodwork

- Natural light

CONTACT



Alex Rivera 310.899.2742 arivera@leewestla.com BKR DRE 01328712



Gage Danley 310.899.2749 gdanley@leewestla.com BKR DRE 02075191



annannannan a

### FLOOR PLAN













#### **AMENITY MAP**



- 1. Blu Jam Cafe
- 2. Vienna Pastry
- 3. Lady Chocolatt
- 4. Sushi Sasabune
- 5. Wood Ranch

- 6. Cafe 50's
- 7. Target
- 8. Board House Coffee
- 9. Guido's
- 10. Starbucks

- 11. Smart & Final
- 12. Taco Plus
- 13. LA Prime Caffe
- 14. Chitchat Coffee + Matcha
- 15. Plan Check

## **LOCATION MAP**





#### **CONTACT**



Alex Rivera 310.899.2742 arivera@leewestla.com BKR DRE 01328712



Gage Danley 310.899.2749 gdanley@leewestla.com BKR DRE 02075191



310.899.2700 | WWW.LEEWESTLA.COM | DRE 01222000

No warranty or representation is made to the accuracy of the foregoing information. Terms of sale or lease are subject to change or withdrawal without notice.