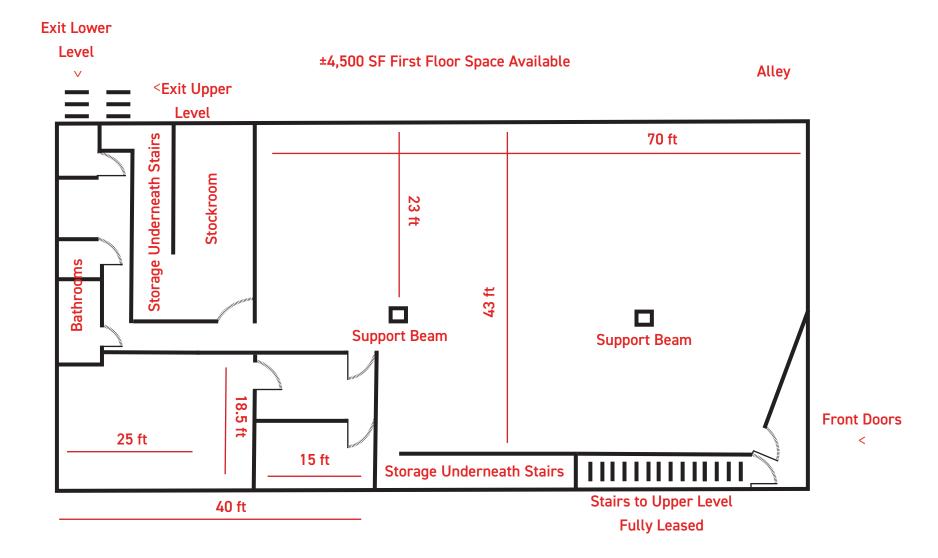

|
| FEATURES  | <ul> <li>Prime Downtown Santa Monica location</li> <li>Perfect for Fitness, Showroom,<br/>Office or Retail Store</li> <li>Short walk from new Expo Line</li> <li>Public Parking Available Across the Street</li> <li>2 Blocks to Third Street Promenade</li> <li>Excellent Commercial Retail Corridor</li> <li>Alley Access for Loading</li> <li>First Time Offered in Over 30 Years</li> <li>14 Ft Ceiling Maximum Throughout</li> </ul> |

#### SANTA MONICA CENTRAL BUSINESS DISTRICT

# **INTERIOR PHOTOS**







# FLOOR PLAN



520 Santa Monica Blvd



# NEARBY AMENITIES



520 Santa Monica Blvd



### **AERIAL MAP**







#### CONTACT

#### **DUNCAN LEMMON**

AGT DRE 00857008 dlemmon@leewestla.com 310 899 2733 / 310 701 3975

SPENCER HORAK AGT DRE 01921906 shorak@leewestla.com 310 899 2728

Lee & Associates Los Angeles West, Inc. DRE 01222000

1508 17TH STREET, SANTA MONICA, CA 90404 | LEEWESTLA.COM



THE INFORMATION CONTAINED IN THE FOLLOWING MARKETING BROCHURE IS PROPRIETARY AND STRICTLY CONFIDENTIAL. IT IS INTENDED TO BE REVIEWED ONLY BY THE PARTY RECEIVING IT FROM LEE & ASSOCIATES - LOS ANGELES WEST INC. AND SHOULD NOT BE MADE AVAILABLE TO ANY OTHER PERSON OR ENTITY WITHOUT THE WRITTEN CONSENT OF LEE & ASSOCIATES - LOS ANGELES WEST INC.

THIS MARKETING BROCHURE HAS BEEN PREPARED TO PROVIDE SUMMARY, UNVER