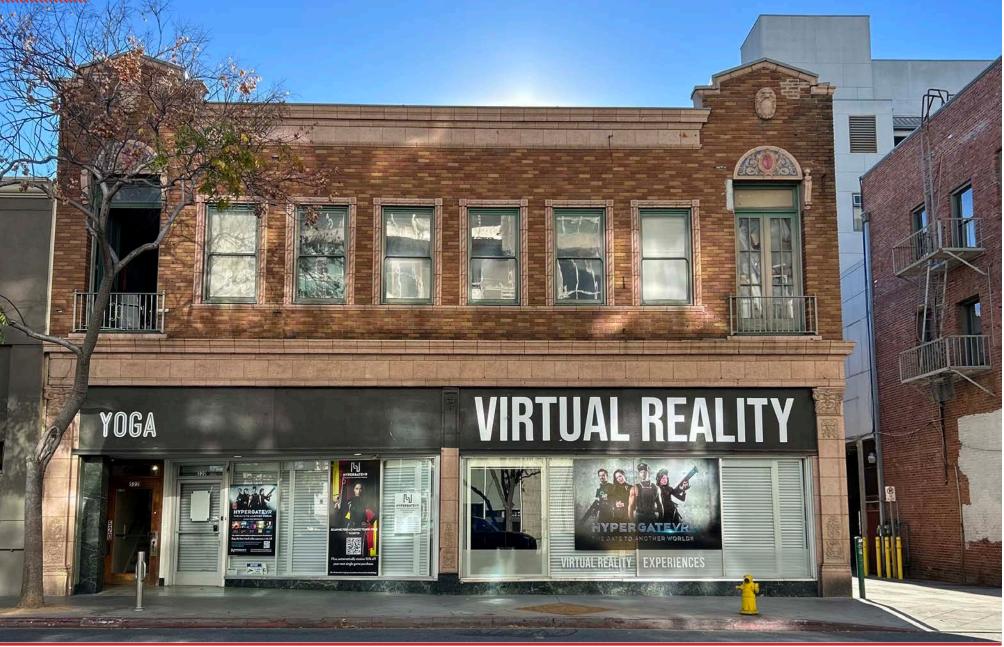

ease! or

 $520\,{\rm Santa}$  Monica Blvd

| PREMISES  | ±1st Fl: ± 5,000 SF                                                                                                                                                                                                                                                                                                                                                                                                                       |
|-----------|-------------------------------------------------------------------------------------------------------------------------------------------------------------------------------------------------------------------------------------------------------------------------------------------------------------------------------------------------------------------------------------------------------------------------------------------|
| RENT      | \$4.25/SF, MG                                                                                                                                                                                                                                                                                                                                                                                                                             |
| TERM      | 3 - 5 Years                                                                                                                                                                                                                                                                                                                                                                                                                               |
| OCCUPANCY | 60 Days                                                                                                                                                                                                                                                                                                                                                                                                                                   |
| PARKING   | Santa Monica Central Bayside District                                                                                                                                                                                                                                                                                                                                                                                                     |
| FEATURES  | <ul> <li>Prime Downtown Santa Monica location</li> <li>Perfect for Fitness, Showroom,<br/>Office or Retail Store</li> <li>Short walk from new Expo Line</li> <li>Public Parking Available Across the Street</li> <li>2 Blocks to Third Street Promenade</li> <li>Excellent Commercial Retail Corridor</li> <li>Alley Access for Loading</li> <li>First Time Offered in Over 30 Years</li> <li>14 Ft Ceiling Maximum Throughout</li> </ul> |

#### SANTA MONICA CENTRAL BUSINESS DISTRICT