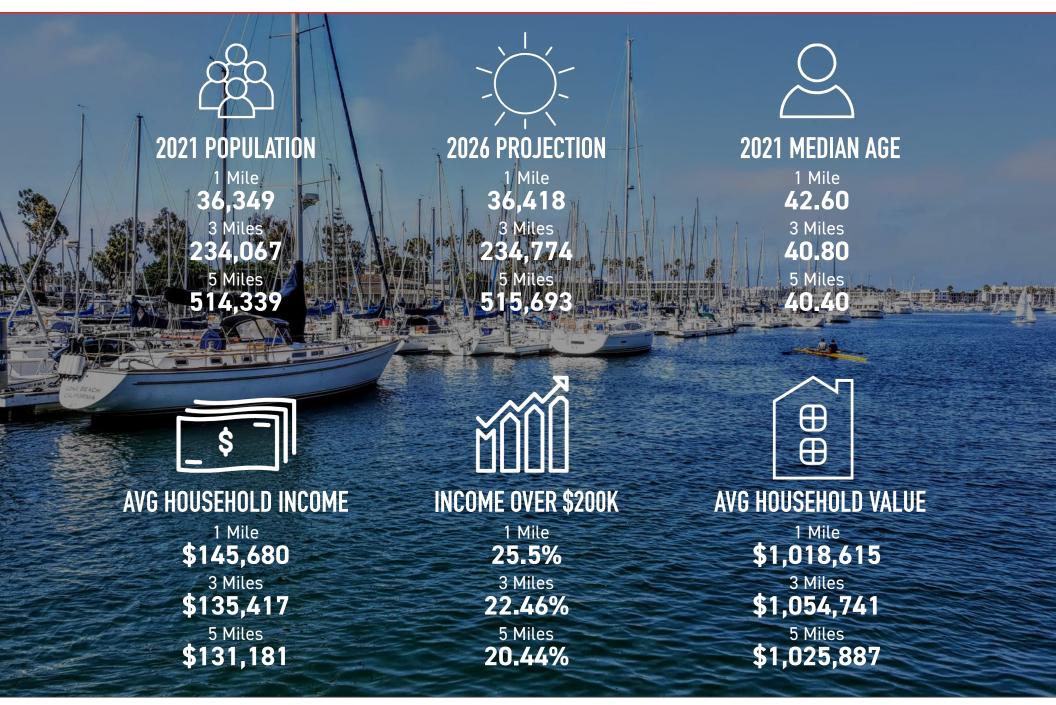

* 

Plenty Of Onsite And Street Parking
Approximately 10 Parking Spaces On Del Rey Enclosed Parking Area
Secured Iron Fencing With One (1) Sixteen Foot Gate Openings

**Building** 

Approximately 4,000 Sf Single Floor Area Beautiful CMU Sandblasted Walls Two Handicap Accessible Bathrooms

## **Access Doors**

Large Display Windows And Access Door On Lincoln Blvd One Large Drive-Thru And Loading Access Door On Del Rey Ave One Rollup Security Door

Ceilings

Seventeen Foot Ceilings
Six Exposed Steel Beams On Three Center Posts
Exposed Redwood Ceilings And Ceiling Joists
Two Skylights

### Electical

Separate Electrical Meter On Site Ideal For Extremely Heavy Equipment 600-Amp, Single-Phase, 240v











# 4112 LINCOLN BOULEVARD









# **RETAILERS & AMENITIES**



## **DEMOGRAPHICS**



## **AREA OVERVIEW**

- 500+ Feet Of Frontage Along Lincoln Boulevard And Del Rey Avenue
- Flexibility From 1,500 SF To 30,000 SF+ In Combined Spaces
- Within Blocks Of The Marina With 5,000+ Boat Slips
- · 4,800+ High-End, Luxury Units Within 0.5 Miles
- 15.000+ Households Within 1 Mile
- Easily Accessible By Major Highways Including The I-90 And The 405
- \$150,000+ Average Household Income Within 1 Mile
- Surrounded By Amenities And National Tenants (Equinox, Starbucks, Costco, Ralph's, Wells Fargo, Ruth's Chris, Amc Theaters, And Many More)



LaTerra Development buys 2.8acre site in Silicon Beach - the project will include 210 apartment units.



Cedars-Sinai
Marina Del Rey
Hospital construction will begin in
October, expanding the surgery
and emergency
services.



G8 has completed