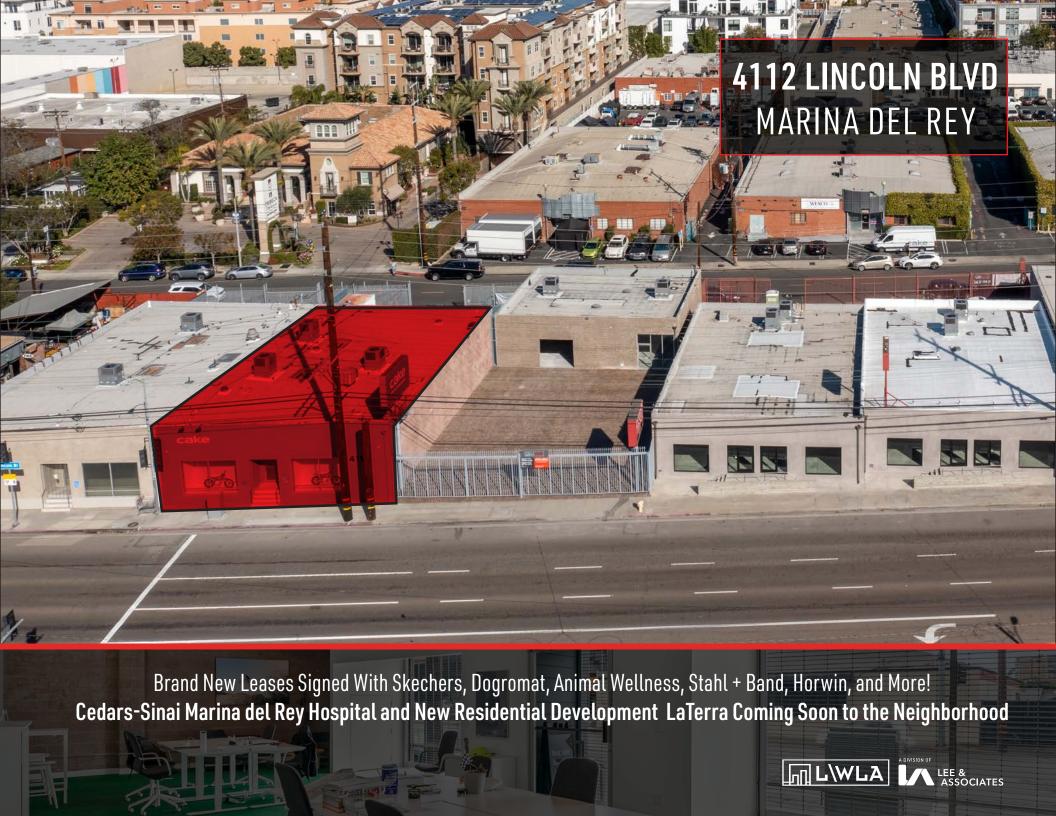

# 4112 LINCOLN BOULEVARD

#### Location

Prestigeous Marina Del Rey Address
Two Great Commercial Street Exposures
Fronts On Lincoln Blvd
Rear On Del Rey Ave
45-Foot Frontage On Lincoln Blvd And Del Rey Ave.
Directly Across The Street From World Famous Harley Davidson

Signage

Existing, Grandfathered Roof Signage. Cannot Be Duplicated Today.
Great Exposure And Marketing
One Of The Busiest Streets In Los Angeles

**Parking** 

Plenty Of Onsite And Street Parking
Approximately 10 Parking Spaces On Del Rey Enclosed Parking Area
Secured Iron Fencing With One (1) Sixteen Foot Gate Openings