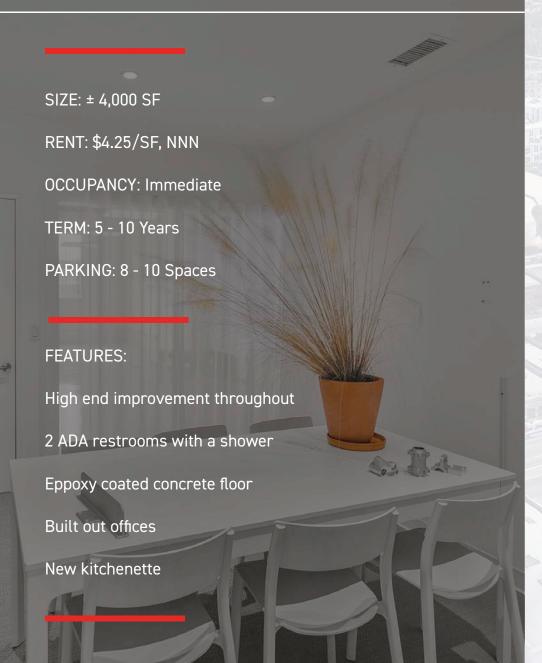

**Building** 

Approximately 4,000 Sf Single Floor Area Beautiful CMU Sandblasted Walls Two Handicap Accessible Bathrooms

## **Access Doors**

Large Display Windows And Access Door On Lincoln Blvd One Large Drive-Thru And Loading Access Door On Del Rey Ave One Rollup Security Door

Ceilings

Seventeen Foot Ceilings
Six Exposed Steel Beams On Three Center Posts
Exposed Redwood Ceilings And Ceiling Joists
Two Skylights

### Electical

Separate Electrical Meter On Site Ideal For Extremely Heavy Equipment 600-Amp, Single-Phase, 240v