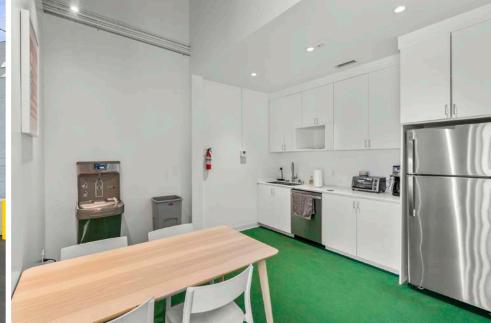

**Building** 

Approximately 4,000 Sf Single Floor Area Beautiful CMU Sandblasted Walls Two Handicap Accessible Bathrooms