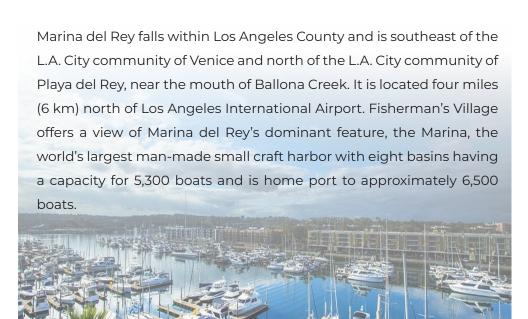

## **AREA OVERVIEW**

- 500+ Feet Of Frontage Along Lincoln Boulevard And Del Rey Avenue
- Flexibility From 1,500 SF To 30,000 SF+ In Combined Spaces
- Within Blocks Of The Marina With 5,000+ Boat Slips
- · 4,800+ High-End, Luxury Units Within 0.5 Miles
- 15.000+ Households Within 1 Mile
- Easily Accessible By Major Highways Including The I-90 And The 405
- \$150,000+ Average Household Income Within 1 Mile
- Surrounded By Amenities And National Tenants (Equinox, Starbucks, Costco, Ralph's, Wells Fargo, Ruth's Chris, Amc Theaters, And Many More)