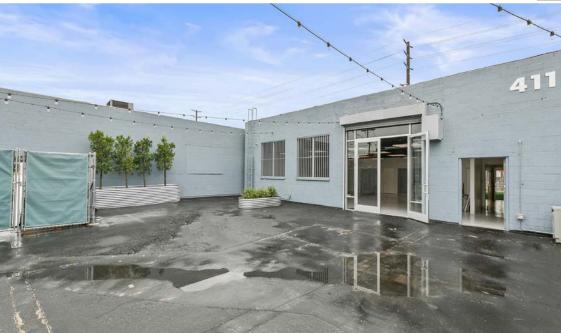

#### Location

Prestigeous Marina Del Rey Address
Two Great Commercial Street Exposures
Fronts On Lincoln Blvd
Rear On Del Rey Ave
45-Foot Frontage On Lincoln Blvd And Del Rey Ave.
Directly Across The Street From World Famous Harley Davidson

Signage

Existing, Grandfathered Roof Signage. Cannot Be Duplicated Today.
Great Exposure And Marketing
One Of The Busiest Streets In Los Angeles

**Parking** 

Plenty Of Onsite And Street Parking
Approximately 10 Parking Spaces On Del Rey Enclosed Parking Area
Secured Iron Fencing With One (1) Sixteen Foot Gate Openings