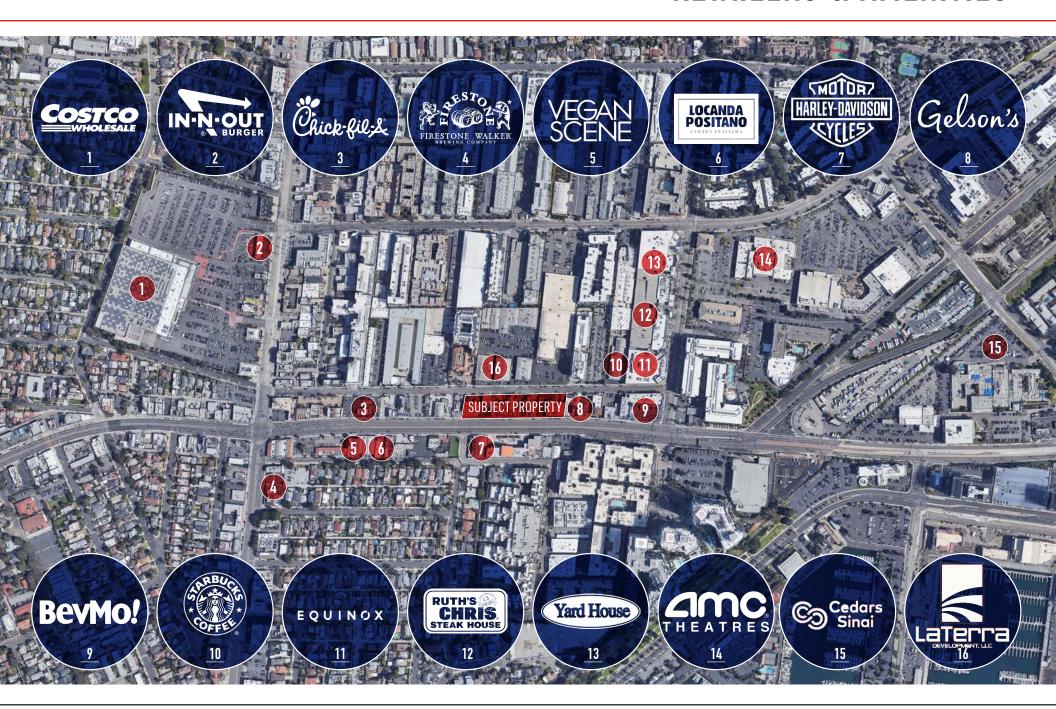

# **RETAILERS & AMENITIES**

## **AREA OVERVIEW**

- 500+ Feet Of Frontage Along Lincoln Boulevard And Del Rey Avenue
- Flexibility From 1,500 SF To 30,000 SF+ In Combined Spaces
- Within Blocks Of The Marina With 5,000+ Boat Slips
- · 4,800+ High-End, Luxury Units Within 0.5 Miles
- 15.000+ Households Within 1 Mile
- Easily Accessible By Major Highways Including The I-90 And The 405
- \$150,000+ Average Household Income Within 1 Mile
- Surrounded By Amenities And National Tenants (Equinox, Starbucks, Costco, Ralph's, Wells Fargo, Ruth's Chris, Amc Theaters, And Many More)