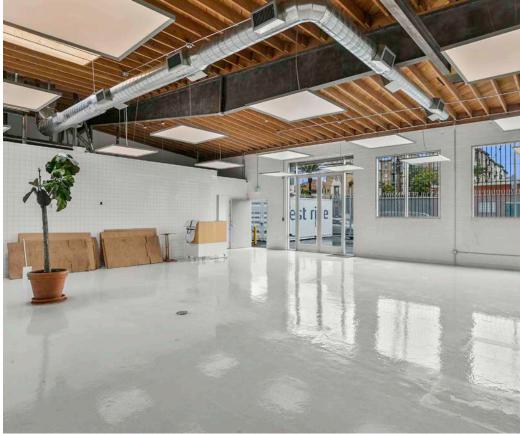

**Building** 

Approximately 4,000 Sf Single Floor Area Beautiful CMU Sandblasted Walls Two Handicap Accessible Bathrooms

## **Access Doors**

Large Display Windows And Access Door On Lincoln Blvd One Large Drive-Thru And Loading Access Door On Del Rey Ave One Rollup Security Door

Ceilings

Seventeen Foot Ceilings
Six Exposed Steel Beams On Three Center Posts
Exposed Redwood Ceilings And Ceiling Joists
Two Skylights

### Electical

Separate Electrical Meter On Site Ideal For Extremely Heavy Equipment 600-Amp, Single-Phase, 240v