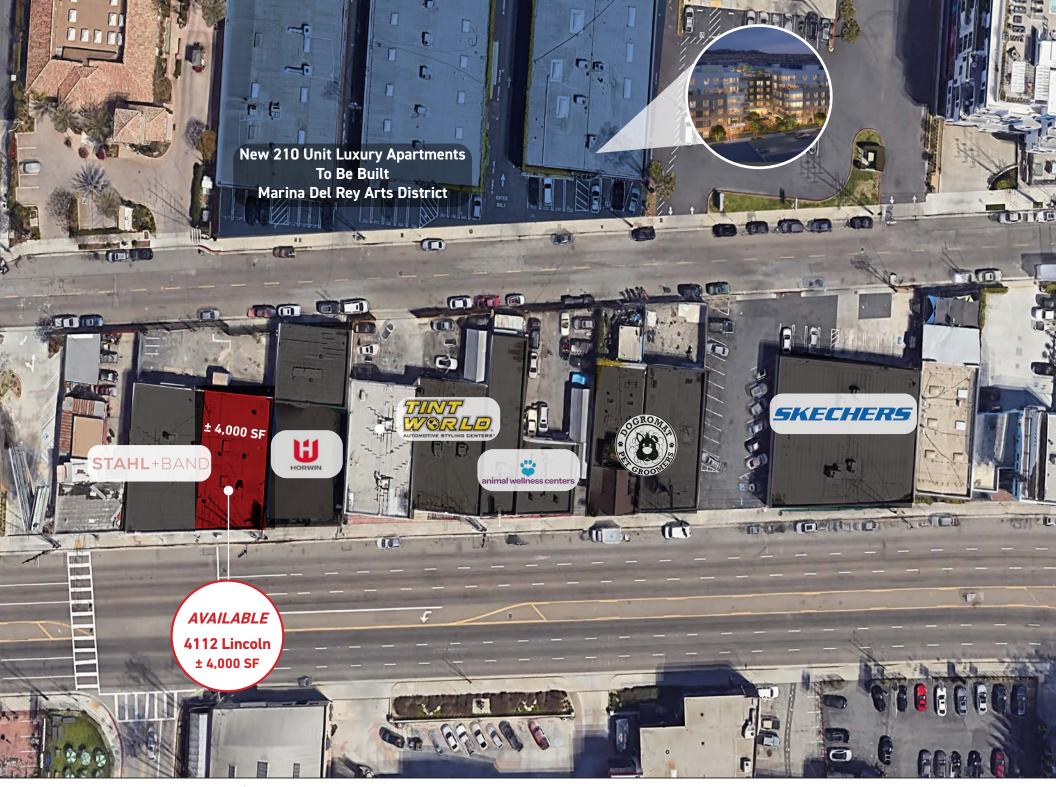

# **RETAILERS & AMENITIES**

## **AREA OVERVIEW**

- 500+ Feet Of Frontage Along Lincoln Boulevard And Del Rey Avenue
- Flexibility From 1,500 SF To 30,000 SF+ In Combined Spaces
- Within Blocks Of The Marina With 5,000+ Boat Slips
- · 4,800+ High-End, Luxury Units Within 0.5 Miles
- 15.000+ Households Within 1 Mile
- Easily Accessible By Major Highways Including The I-90 And The 405
- \$150,000+ Average Household Income Within 1 Mile
- Surrounded By Amenities And National Tenants (Equinox, Starbucks, Costco, Ralph's, Wells Fargo, Ruth's Chris, Amc Theaters, And Many More)

LaTerra Development buys 2.8acre site in Silicon Beach - the project will include 210 apartment units.

Cedars-Sinai
Marina Del Rey
Hospital construction will begin in
October, expanding the surgery
and emergency
services.