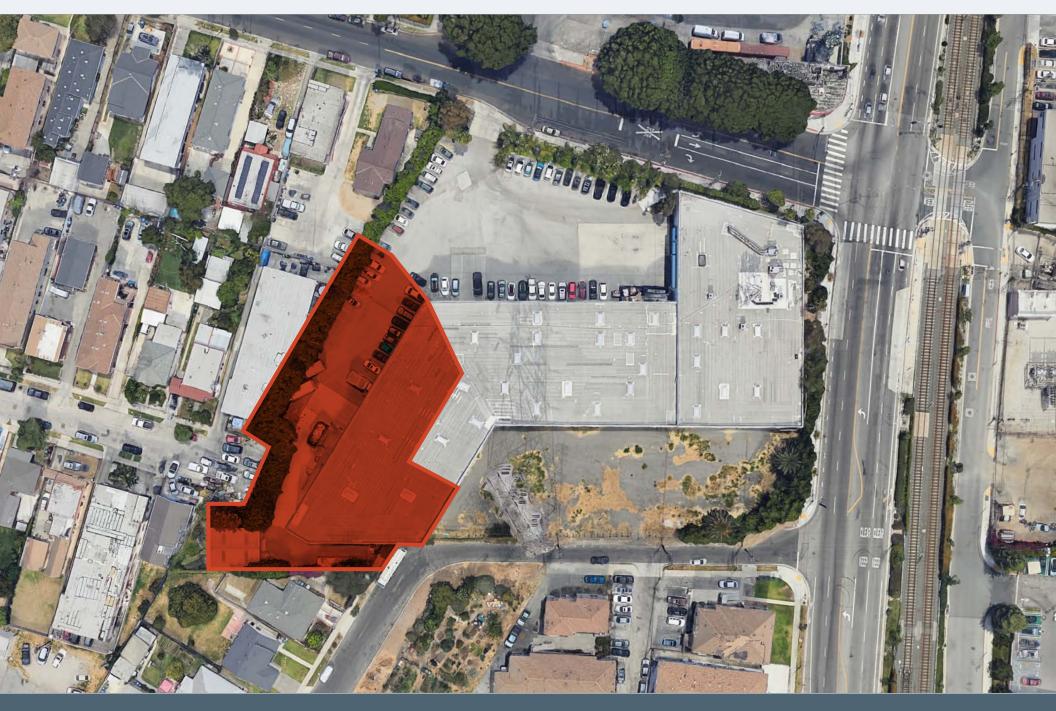

## **5461 W. JEFFERSON BLVD.** Los angeles, ca 90016







## **±** 12,712 SF INDUSTRIAL SPACE

### **PROPERTY DETAILS**

### PREMISES

± 12,712 SF Can be combined with additional 3,553 SF for 16,265 SF contiguous space.

### RENT

Unpriced

### OCCUPANCY

30 Days

### TERM

3 Years

### ZONING

CM (Commercial Manufacturing)

## **FEATURES**

- 28' Clear
- 2 Dock High Doors
- 25' Between Posts
- Located within a short distance to numerous amenities including Target, Highly Likely, Starbucks, Whole Foods, Cumulus District, Mizlala & Tartine
- Easy Access to the 10 Freeway



No warranty or representation is made to the accuracy of the foregoing information. Terms of sale or lease are subject to change or withdrawal without notice.







## **FLOOR PLAN**



### **RENTABLE AREA**



### **PARKING MAP**

# 15 17 18 19 20 21 22 23 24 25 26 27 28

SORE

### 

## **AREA OVERVIEW**



## **AREA AMENITIES**



### **CONTACTS**

### DYLAN MAHOOD, CCIM

310.899.2706 dmahood@leewestla.com AGT DRE 02027002

### **BRAD MCCOY**

310.899.2730 bmccoy@leewestla.com BKR DRE 01938098

### **DAVID WILSON**

310.899.2707 dwilson@leewestla.com AGT DRE 00822760

### **GEORGE WILSON**

310.899.2738 gwilson@leewestla.com AGT DRE 02090678

### **CONOR HALLORAN**

310.899.2724 challoran@leewestla.com AGT DRE 02085970

Lee & Associates Los Angeles West, Inc. 1508 17th Street, Santa Monica, CA 90404 www.leewestla.com | DRE 01222000

A DIVISION OF