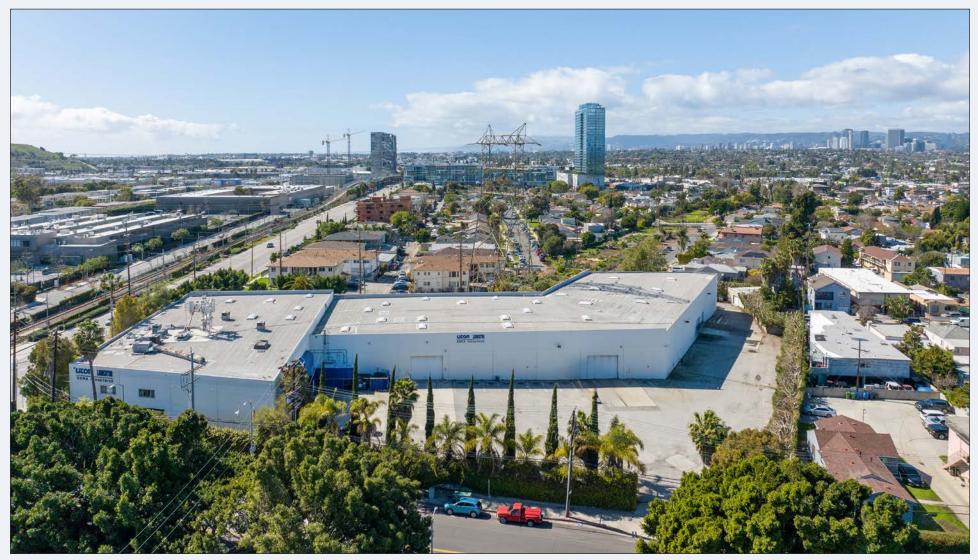

## **5461 W. JEFFERSON BLVD.** Los angeles, ca 90016

## **±** 12,712 SF INDUSTRIAL SPACE

## **FEATURES**

- 28' Clear
- 2 Dock High Doors
- 25' Between Posts
- Located within a short distance to numerous amenities including Target, Highly Likely, Starbucks, Whole Foods, Cumulus District, Mizlala & Tartine
- Easy Access to the 10 Freeway