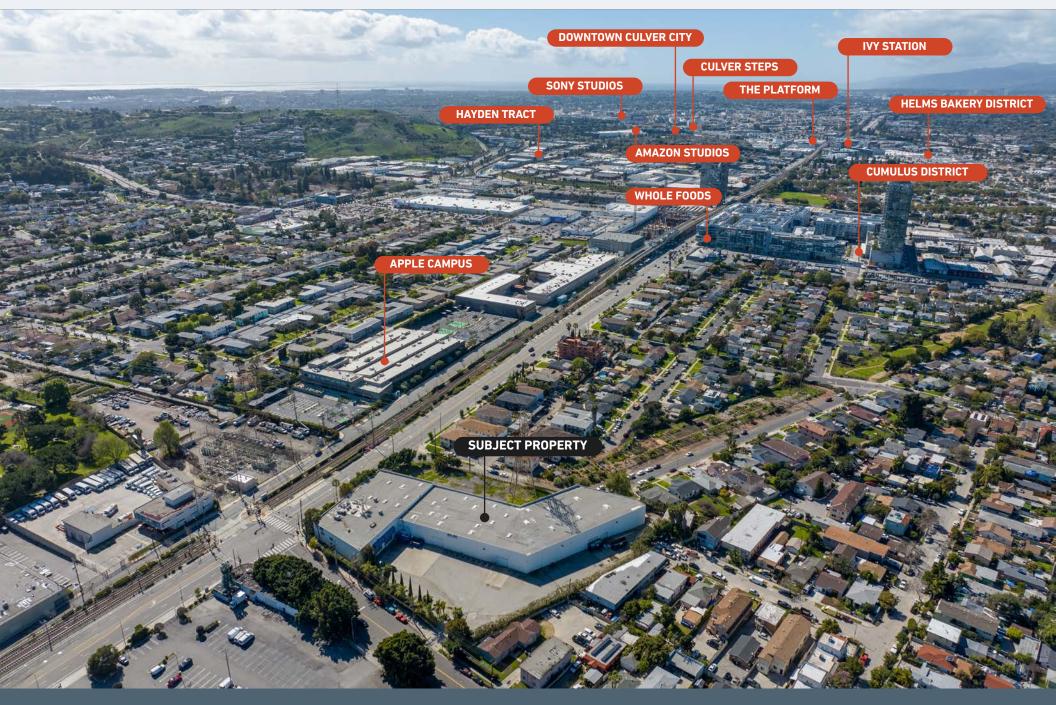

PACE

### **PROPERTY DETAILS**

### PREMISES

± 12,712 SF Can be combined with additional 3,553 SF for 16,265 SF contiguous space.

### RENT

Unpriced

### OCCUPANCY

30 Days

### TERM

3 Years

### ZONING

CM (Commercial Manufacturing)

## **FEATURES**

- 28' Clear
- 2 Dock High Doors
- 25' Between Posts
- Located within a short distance to numerous amenities including Target, Highly Likely, Starbucks, Whole Foods, Cumulus District, Mizlala & Tartine
- Easy Access to the 10 Freeway



No warranty or representation is made to the accuracy of the foregoing information. Terms of sale or lease are subject to change or withdrawal without notice.







## **FLOOR PLAN**



### **RENTABLE AREA**



### **PARKING MAP**

# 15 17 18 19 20 21 22 23 24 25 26 27 28

SORE

### 

## **AREA OVERVIEW**



## **AREA AMENITIES**



### **CONTACTS**

### DYLAN MAHOOD, CCIM

310.899.2706 dmahood@leewestla.com AGT DRE 02027002

### **BRAD MCCOY**

310.899.2730 bmccoy@leewestla.com BKR DRE 01938098

### **DAVID WILSON**

310.899.2707 dwilson@leewestla.com AGT DRE 00822760

### **GEORGE WILSON**

310.899.2738 gwilson@leewestla.com AGT DRE 02090678

### **CONOR HALLORAN**

310.899.2724 challoran@leewestla.com AGT DRE 02085970

Lee & Associates Los Angeles West, Inc. 1508 17th Street, Santa Monica, CA 90404 www.leewestla.com | DRE 01222000

A DIVISION OF