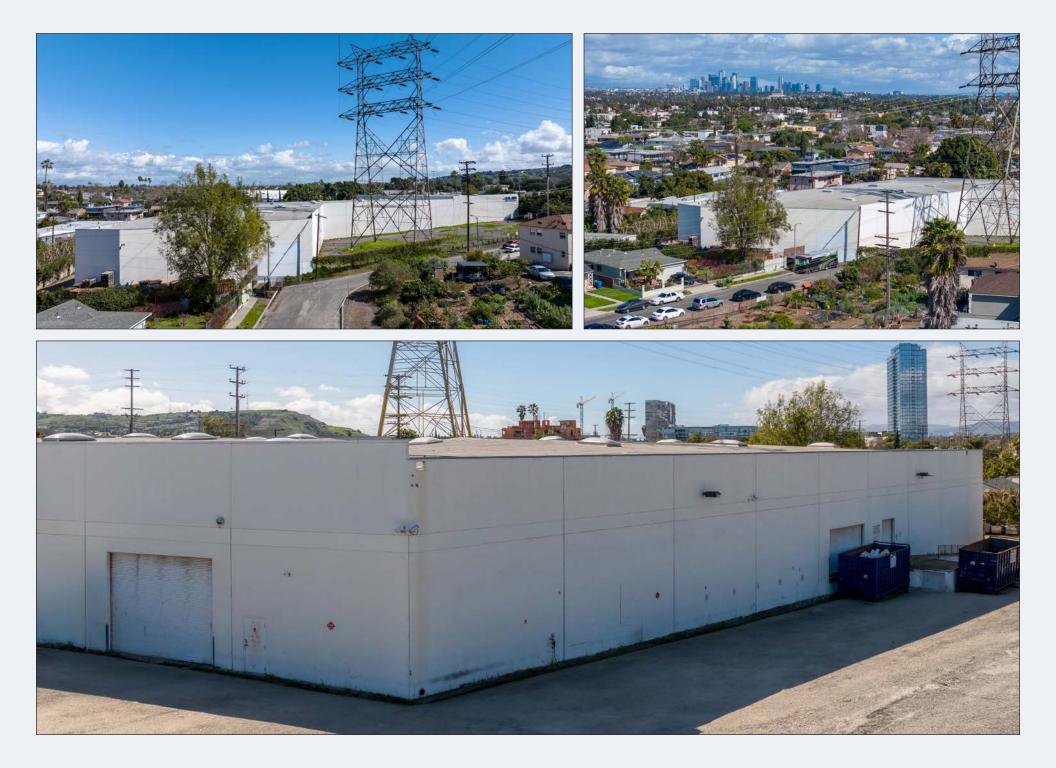

## **5461 W. JEFFERSON BLVD.** Los angeles, ca 90016

## **±** 12,712 SF INDUSTRIAL SPACE

## **FEATURES**

- 28' Clear
- 2 Dock High Doors
- 25' Between Posts
- Located within a short distance to numerous amenities including Target, Highly Likely, Starbucks, Whole Foods, Cumulus District, Mizlala & Tartine
- Easy Access to the 10 Freeway