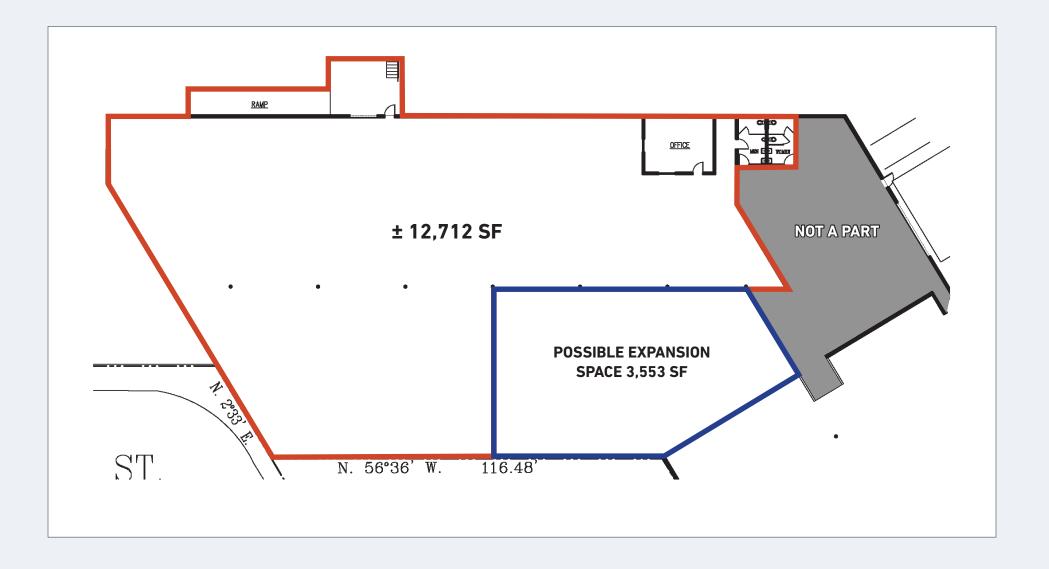

## **FLOOR PLAN**

### **RENTABLE AREA**

### PREMISES

± 12,712 SF Can be combined with additional 3,553 SF for 16,265 SF contiguous space.