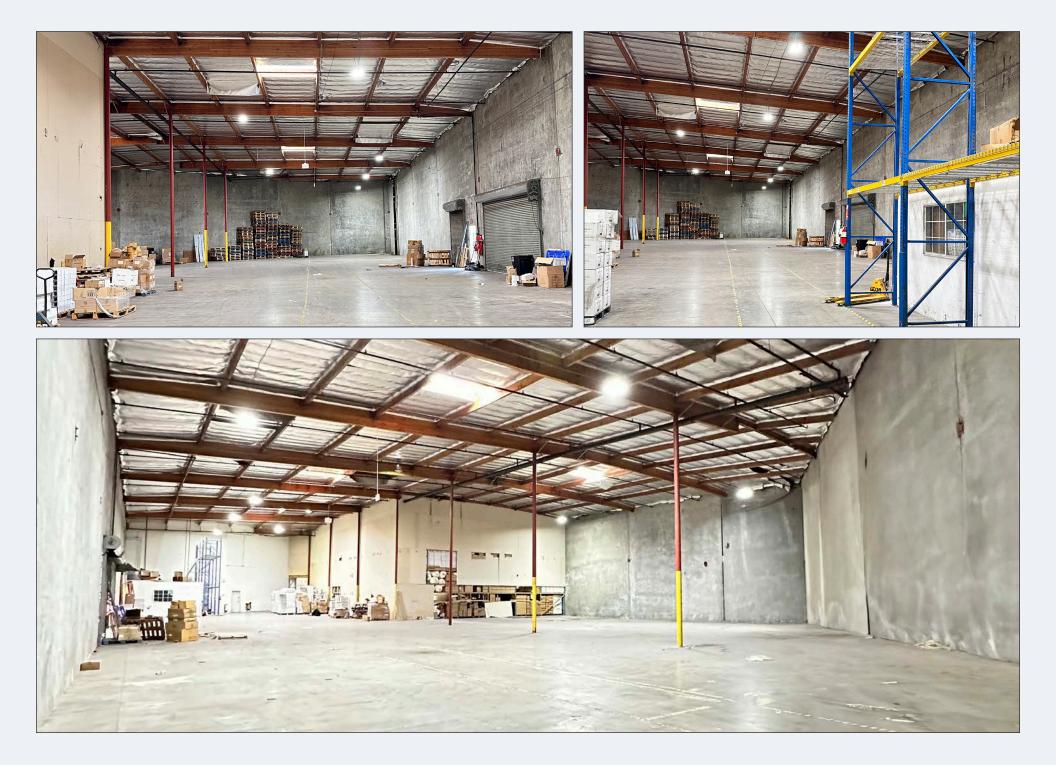

### PREMISES

± 12,712 SF Can be combined with additional 3,553 SF for 16,265 SF contiguous space.

## **FEATURES**

- 28' Clear
- 2 Dock High Doors
- 25' Between Posts
- Located within a short distance to numerous amenities including Target, Highly Likely, Starbucks, Whole Foods, Cumulus District, Mizlala & Tartine
- Easy Access to the 10 Freeway