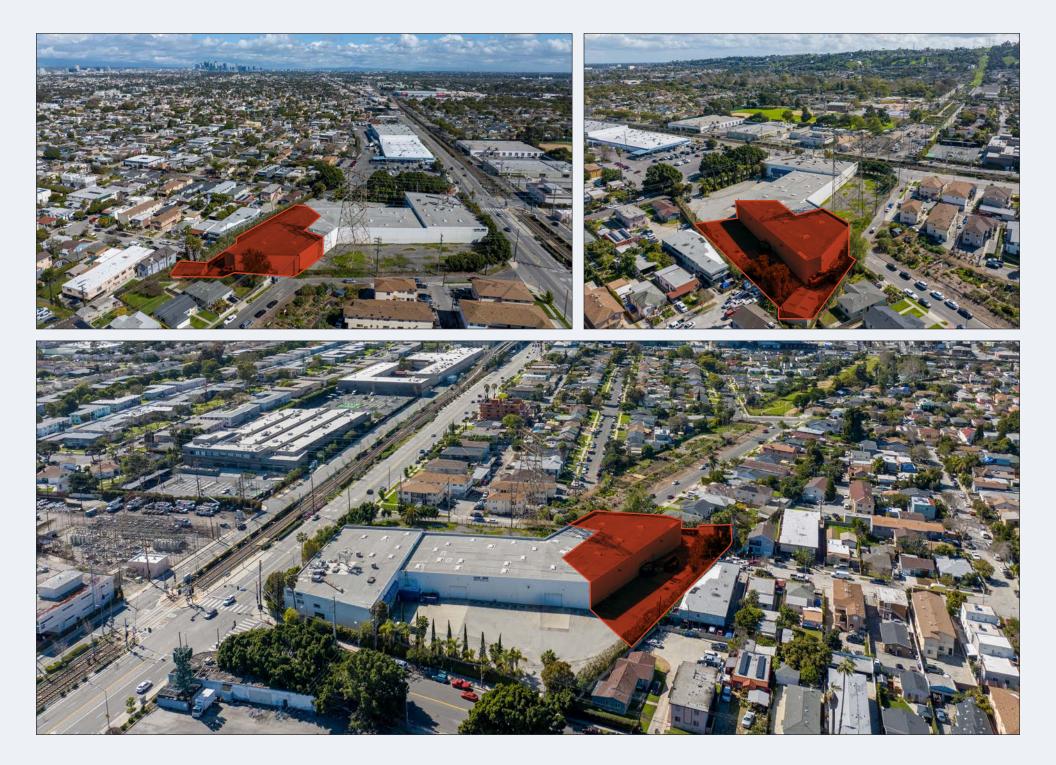

### PREMISES

± 12,712 SF Can be combined with additional 3,553 SF for 16,265 SF contiguous space.

### **RENTABLE AREA**