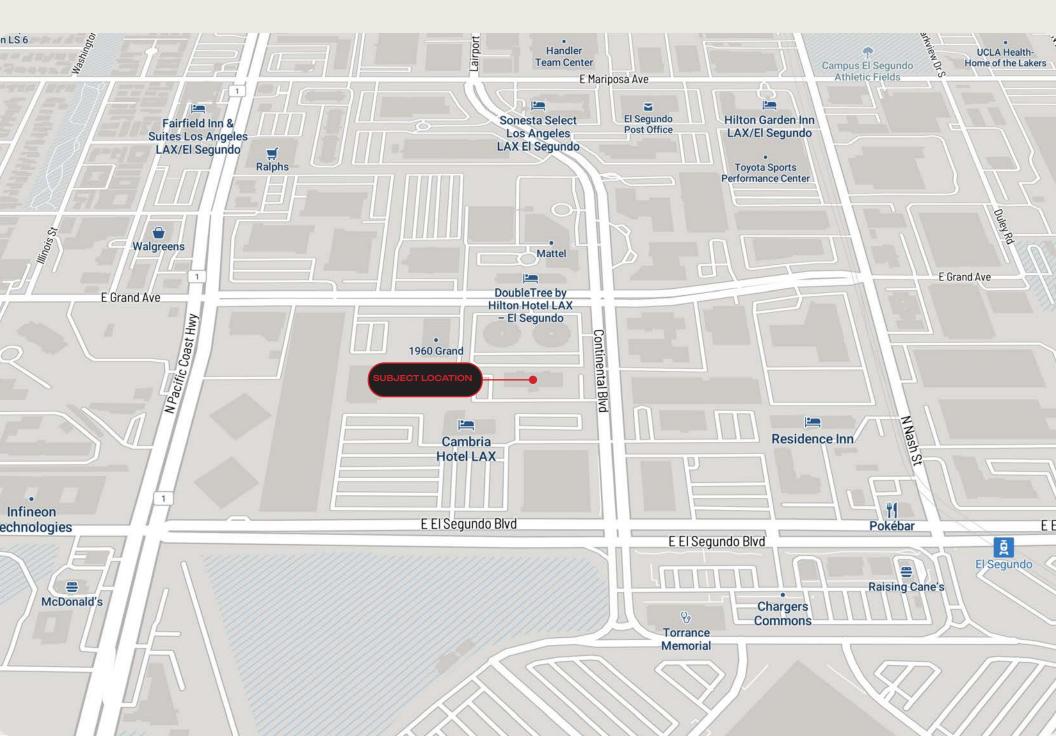

## 201 Continental Blvd., El Segundo, CA





## PROPERTY DETAILS \_\_\_\_\_



#### **Premises:**

Suite 310: 5,153 SF

#### Rate:

\$2.00/SF/FSG

### Term:

Negotiable

## **Parking:**

Ample, Free Surface Parking

#### Features:

- Natural Light Throughout the Premises
- Flexible Term Available
- Furniture and Equipment Available
- Remote Controlled HVAC System
- Prime El Segundo location





## FLOOR PLAN \_\_\_\_\_







## LOCATION MAP \_\_\_\_



# 201 Continental Blvd., El Segundo, CA



#### Contact:

## **Michael Ma**

Principal 310.899.2732 mma@leewestla.com AGT DRE 01700980

1508 17th Street, Santa Monica, Ca | 310.899.2700 Www.leewestla.com | Dre 01222000