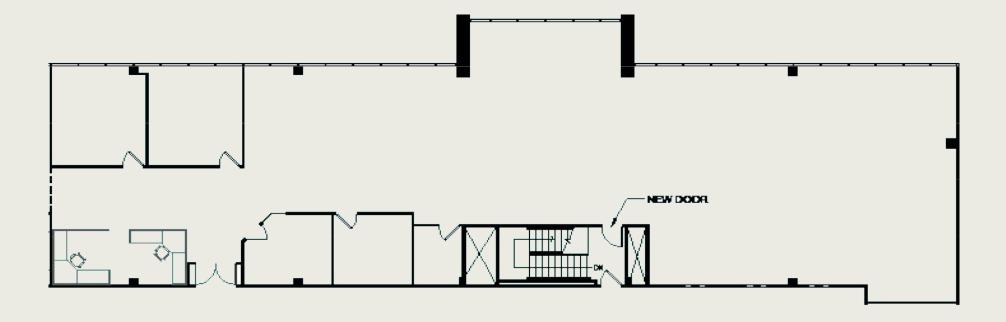

## 201 Continental Blvd., El Segundo, CA





## PROPERTY DETAILS \_\_\_\_\_



#### **Premises:**

Suite 310: 5,153 SF

#### Rate:

\$2.00/SF/FSG

### Term:

Negotiable

## **Parking:**

Ample, Free Surface Parking

#### Features:

- Natural Light Throughout the Premises
- Flexible Term Available
- Furniture and Equipment Available
- Remote Controlled HVAC System
- Prime El Segundo location





## FLOOR PLAN \_\_\_\_\_







## LOCATION MAP \_\_\_\_



# 201 Continental Blvd., El Segundo, CA



#### Contact:

## **Michael Ma**

Principal 310.899.2732 mma@leewestla.com AGT DRE 01700980

1508 17th Street, Santa Monica, Ca | 310.899.2700 Www.leewestla.com | Dre 01222000