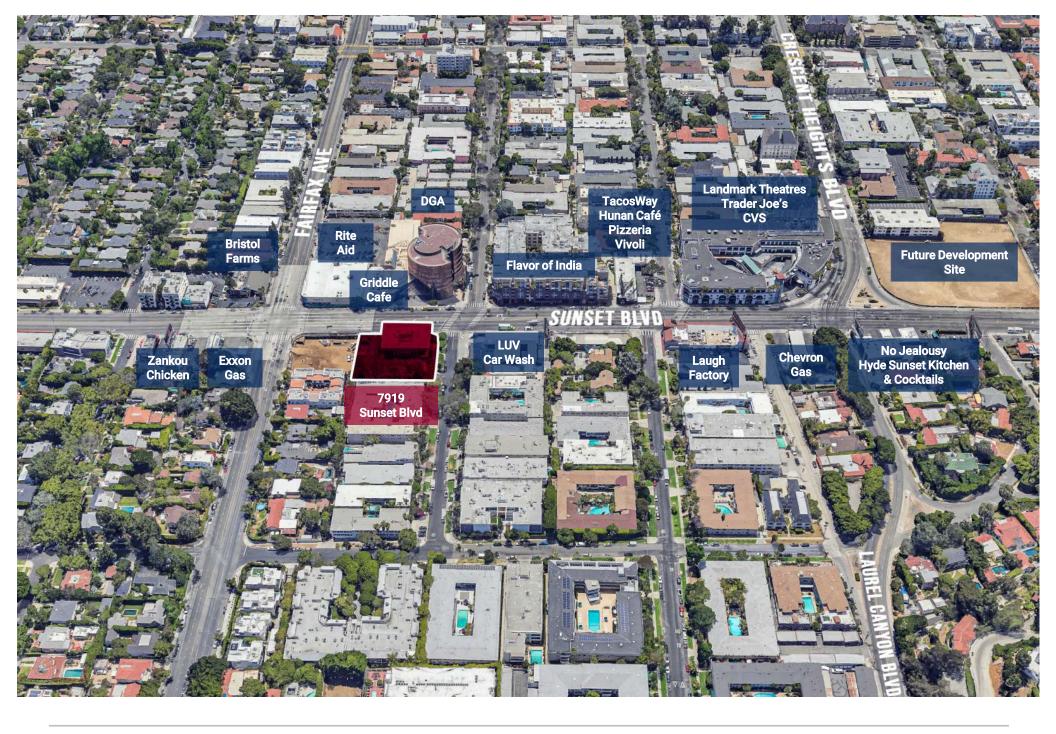

# **LOCATION HIGHLIGHTS**

- ✓ West Hollywood Adjacent near the Intersection of Sunset Blvd and Fairfax Ave.
- ✓ Directly Across the Street from the Director's Guild of America
- ✓ Lots of Nearby Amenities Some of which include Starbucks, The Griddle Café, Pinches Taco's, Zankou Chicken, Sam's Bagels, Bristol Farms, Landmark Theatres Sunset, The Den on Sunset, Wokcano, Pink Taco, Saddle Ranch, Trader Joe's, and Crunch Fitness, to name a few.
- ✓ Minutes from Chateau Marmont, The Comedy Store, The Laugh Factory, The Sunset Strip, The Grove, Hollywood & Highland, and The Grove.