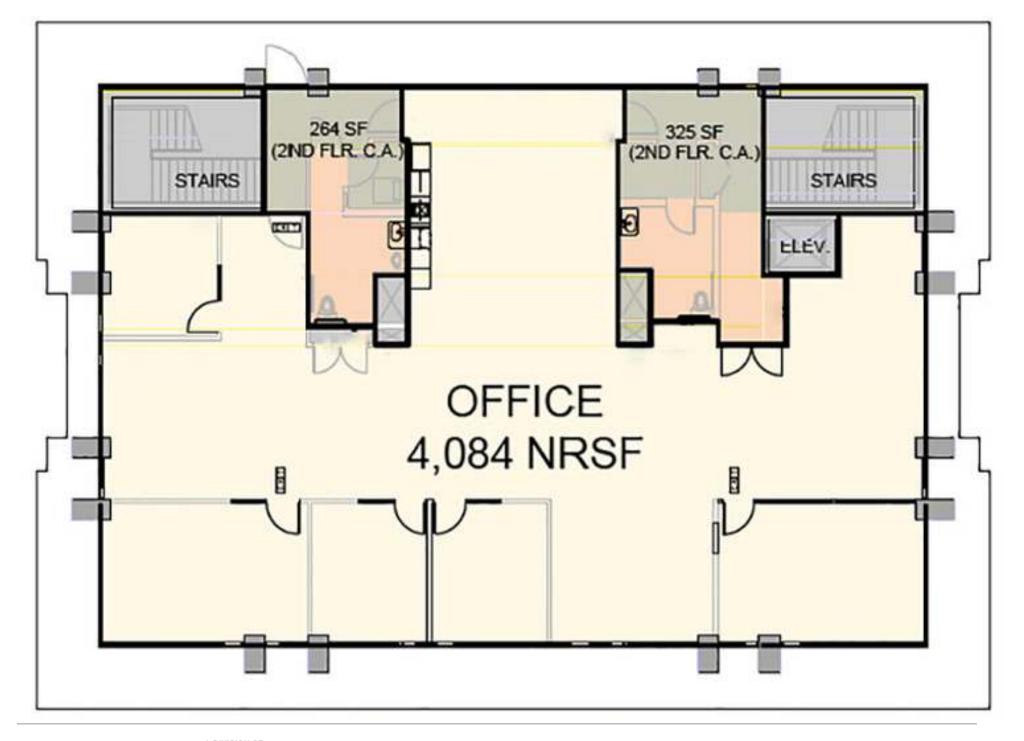

## LEE & ASSOCIATES LOS ANGELES WEST, INC.

1508 17th St. Santa Monica, CA 90404 310-899-2700 www.leewestla.com DRE# 01222000

|              | 7919 SUNSET BLVD              |
|--------------|-------------------------------|
|              |                               |
| ASKING RATE: | \$3.25 / SF Modified Gross    |
| BUILDING SF: | ±4,084 SF                     |
| SPACE TYPE:  | Second Floor Office           |
| OCCUPANCY:   | Immediate                     |
| PARKING:     | 10 Spaces in Rear Parking Lot |
| TERM:        | 3-5 Years                     |
| ZONING:      | LAC4                          |
| APN:         | 5551-018-008                  |

## **PROPERTY HIGHLIGHTS**

- ✓ Very Clean Second Floor Office Space with Great Views and lots of Natural Light.
- ✓ Great Vibe and Energy with bustling Sunset Blvd just outside.
- ✓ Elevator Access
- √ Two Separate Stairwells
- √ Key Card Entry

**Paul Brehme** 

310-899-2755

DRE# 01476686

pbrehme@leewestla.com

Principal

- ✓ Five Private Offices surrounding central and open communal space.
- ✓ Large Kitchen and Dining Area
- ✓ Motion Detected Interior Lighting
- √ Two Separate Bathrooms
- ✓ Located Above Starbucks
- ✓ Exterior Signage Available