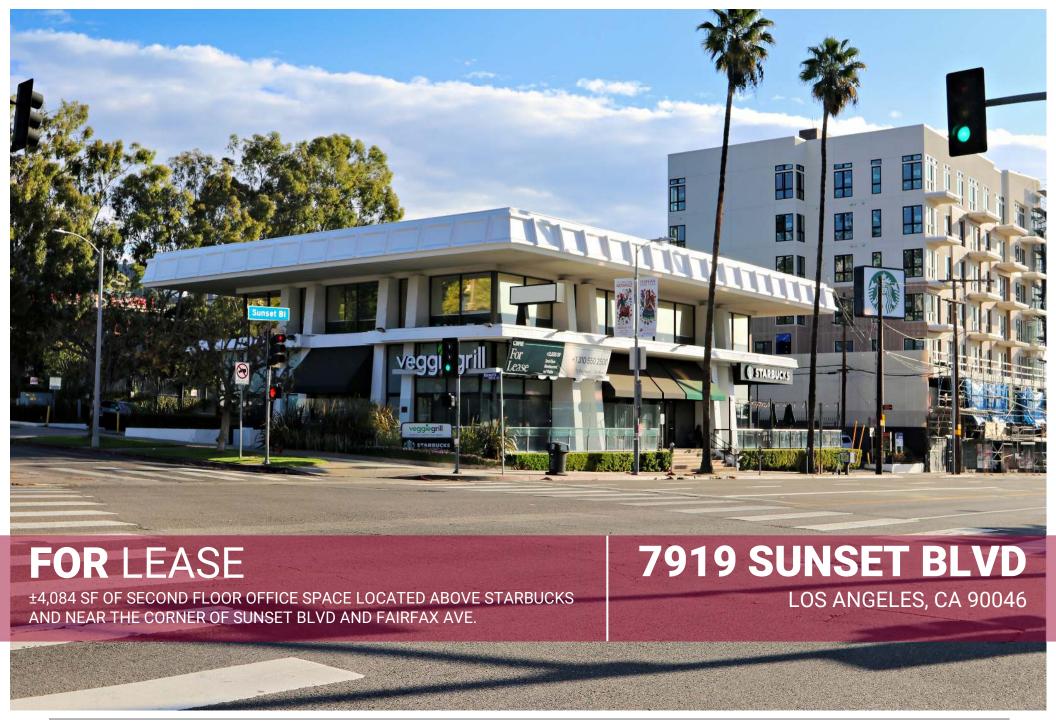

## LEE & ASSOCIATES LOS ANGELES WEST, INC.

1508 17th St. Santa Monica, CA 90404 310-899-2700 www.leewestla.com DRE# 01222000

|              | 7919 SUNSET BLVD              |
|--------------|-------------------------------|
|              |                               |
| ASKING RATE: | \$3.25 / SF Modified Gross    |
| BUILDING SF: | ±4,084 SF                     |
| SPACE TYPE:  | Second Floor Office           |
| OCCUPANCY:   | Immediate                     |
| PARKING:     | 10 Spaces in Rear Parking Lot |
| TERM:        | 3-5 Years                     |
| ZONING:      | LAC4                          |
| APN:         | 5551-018-008                  |

## **PROPERTY HIGHLIGHTS**

- ✓ Very Clean Second Floor Office Space with Great Views and lots of Natural Light.
- ✓ Great Vibe and Energy with bustling Sunset Blvd just outside.
- ✓ Elevator Access
- √ Two Separate Stairwells
- √ Key Card Entry

# **LOCATION HIGHLIGHTS**

- ✓ West Hollywood Adjacent near the Intersection of Sunset Blvd and Fairfax Ave.
- ✓ Directly Across the Street from the Director's Guild of America
- ✓ Lots of Nearby Amenities Some of which include Starbucks, The Griddle Café, Pinches Taco's, Zankou Chicken, Sam's Bagels, Bristol Farms, Landmark Theatres Sunset, The Den on Sunset, Wokcano, Pink Taco, Saddle Ranch, Trader Joe's, and Crunch Fitness, to name a few.
- ✓ Minutes from Chateau Marmont, The Comedy Store, The Laugh Factory, The Sunset Strip, The Grove, Hollywood & Highland, and The Grove.