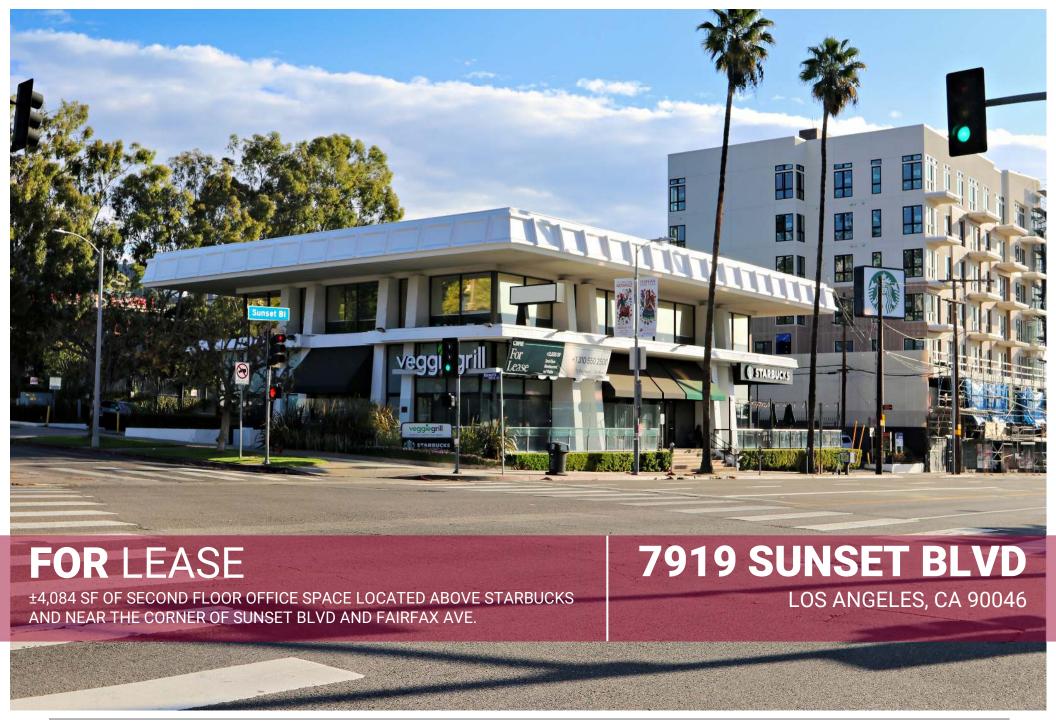

## LEE & ASSOCIATES LOS ANGELES WEST, INC.

1508 17th St. Santa Monica, CA 90404 310-899-2700 www.leewestla.com DRE# 01222000

|              | 7919 SUNSET BLVD              |
|--------------|-------------------------------|
|              |                               |
| ASKING RATE: | \$3.25 / SF Modified Gross    |
| BUILDING SF: | ±4,084 SF                     |
| SPACE TYPE:  | Second Floor Office           |
| OCCUPANCY:   | Immediate                     |
| PARKING:     | 10 Spaces in Rear Parking Lot |
| TERM:        | 3-5 Years                     |
| ZONING:      | LAC4                          |
| APN:         | 5551-018-008                  |

## **PROPERTY HIGHLIGHTS**

- ✓ Very Clean Second Floor Office Space with Great Views and lots of Natural Light.
- ✓ Great Vibe and Energy with bustling Sunset Blvd just outside.
- ✓ Elevator Access
- √ Two Separate Stairwells
- √ Key Card Entry

**Paul Brehme** 

310-899-2755

DRE# 01476686

pbrehme@leewestla.com

Principal

- ✓ Five Private Offices surrounding central and open communal space.
- ✓ Large Kitchen and Dining Area
- ✓ Motion Detected Interior Lighting
- √ Two Separate Bathrooms
- ✓ Located Above Starbucks
- ✓ Exterior Signage Available