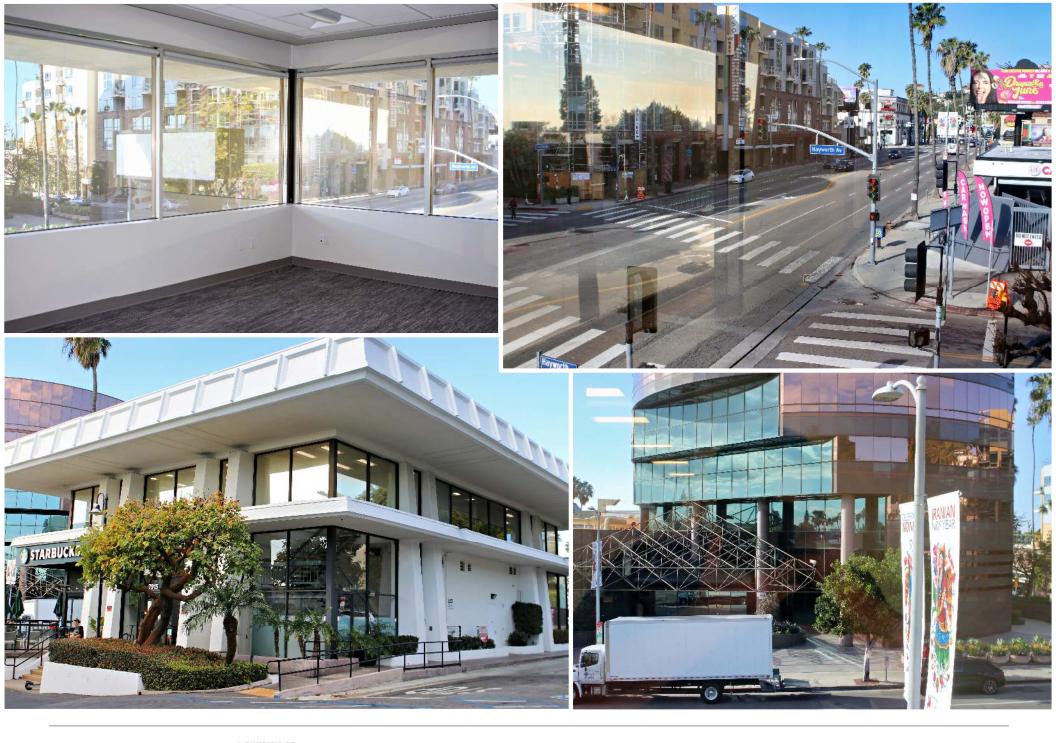

**Paul Brehme** 

310-899-2755

DRE# 01476686

pbrehme@leewestla.com

Principal

- ✓ Five Private Offices surrounding central and open communal space.
- ✓ Large Kitchen and Dining Area
- ✓ Motion Detected Interior Lighting
- √ Two Separate Bathrooms
- ✓ Located Above Starbucks
- ✓ Exterior Signage Available

# **LOCATION HIGHLIGHTS**

- ✓ West Hollywood Adjacent near the Intersection of Sunset Blvd and Fairfax Ave.
- ✓ Directly Across the Street from the Director's Guild of America
- ✓ Lots of Nearby Amenities Some of which include Starbucks, The Griddle Café, Pinches Taco's, Zankou Chicken, Sam's Bagels, Bristol Farms, Landmark Theatres Sunset, The Den on Sunset, Wokcano, Pink Taco, Saddle Ranch, Trader Joe's, and Crunch Fitness, to name a few.
- ✓ Minutes from Chateau Marmont, The Comedy Store, The Laugh Factory, The Sunset Strip, The Grove, Hollywood & Highland, and The Grove.