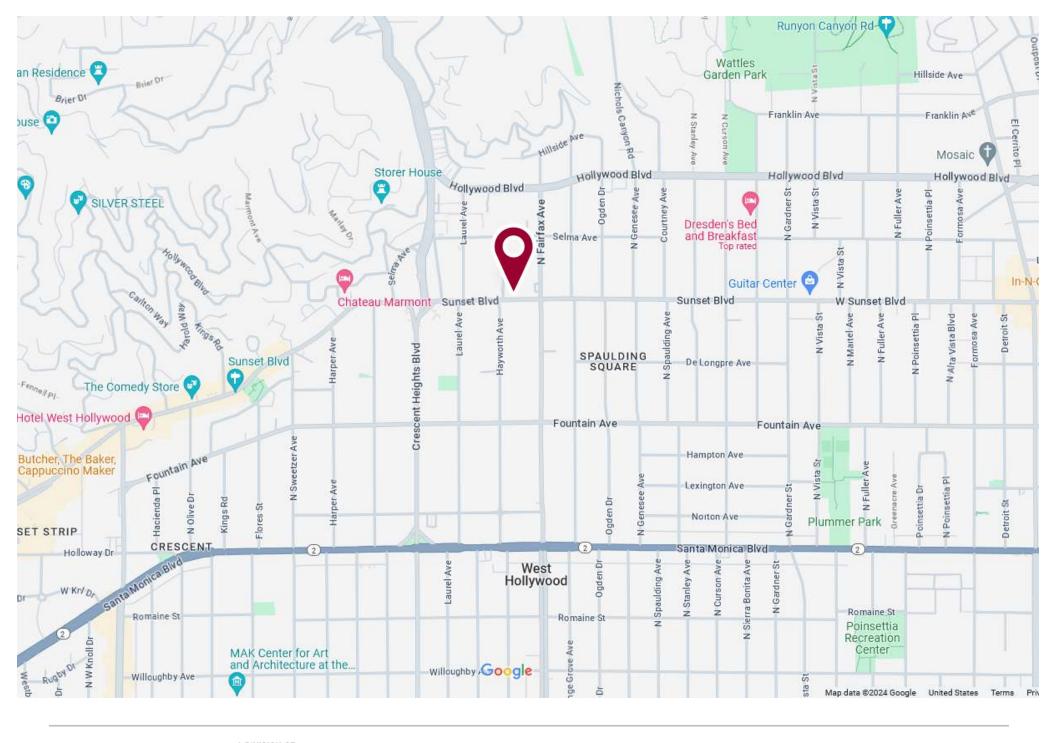

# **LOCATION HIGHLIGHTS**

- ✓ West Hollywood Adjacent near the Intersection of Sunset Blvd and Fairfax Ave.
- ✓ Directly Across the Street from the Director's Guild of America
- ✓ Lots of Nearby Amenities Some of which include Starbucks, The Griddle Café, Pinches Taco's, Zankou Chicken, Sam's Bagels, Bristol Farms, Landmark Theatres Sunset, The Den on Sunset, Wokcano, Pink Taco, Saddle Ranch, Trader Joe's, and Crunch Fitness, to name a few.
- ✓ Minutes from Chateau Marmont, The Comedy Store, The Laugh Factory, The Sunset Strip, The Grove, Hollywood & Highland, and The Grove.