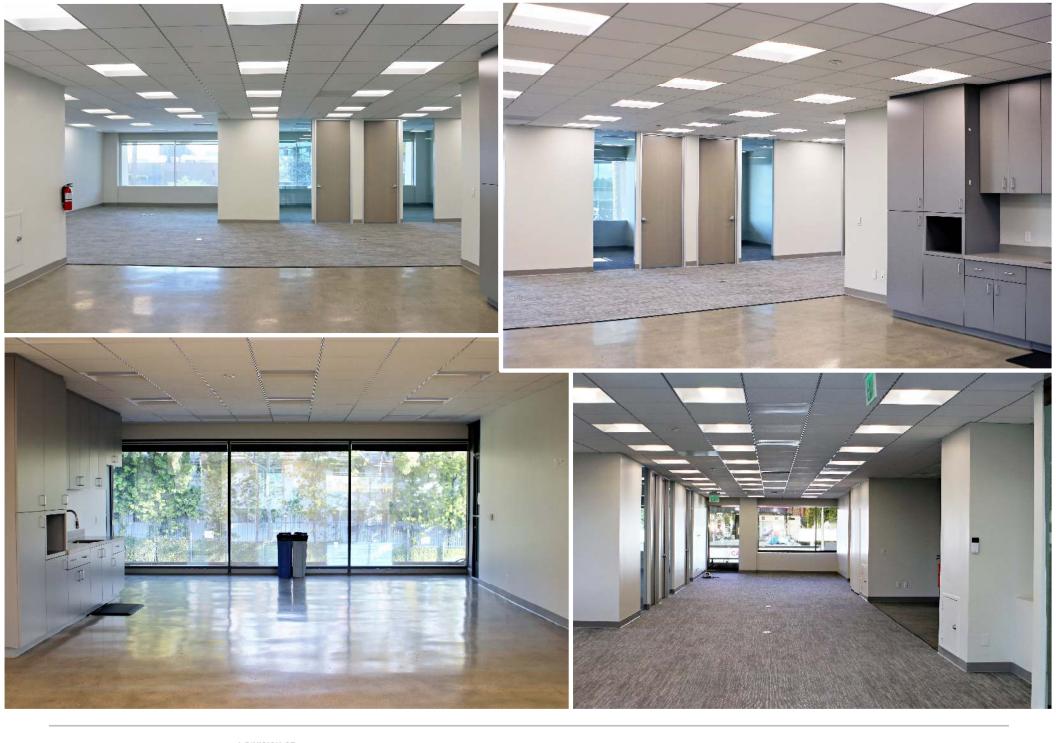

## **PROPERTY HIGHLIGHTS**

- ✓ Very Clean Second Floor Office Space with Great Views and lots of Natural Light.
- ✓ Great Vibe and Energy with bustling Sunset Blvd just outside.
- ✓ Elevator Access
- √ Two Separate Stairwells
- √ Key Card Entry

**Paul Brehme** 

310-899-2755

DRE# 01476686

pbrehme@leewestla.com

Principal

- ✓ Five Private Offices surrounding central and open communal space.
- ✓ Large Kitchen and Dining Area
- ✓ Motion Detected Interior Lighting
- √ Two Separate Bathrooms
- ✓ Located Above Starbucks
- ✓ Exterior Signage Available