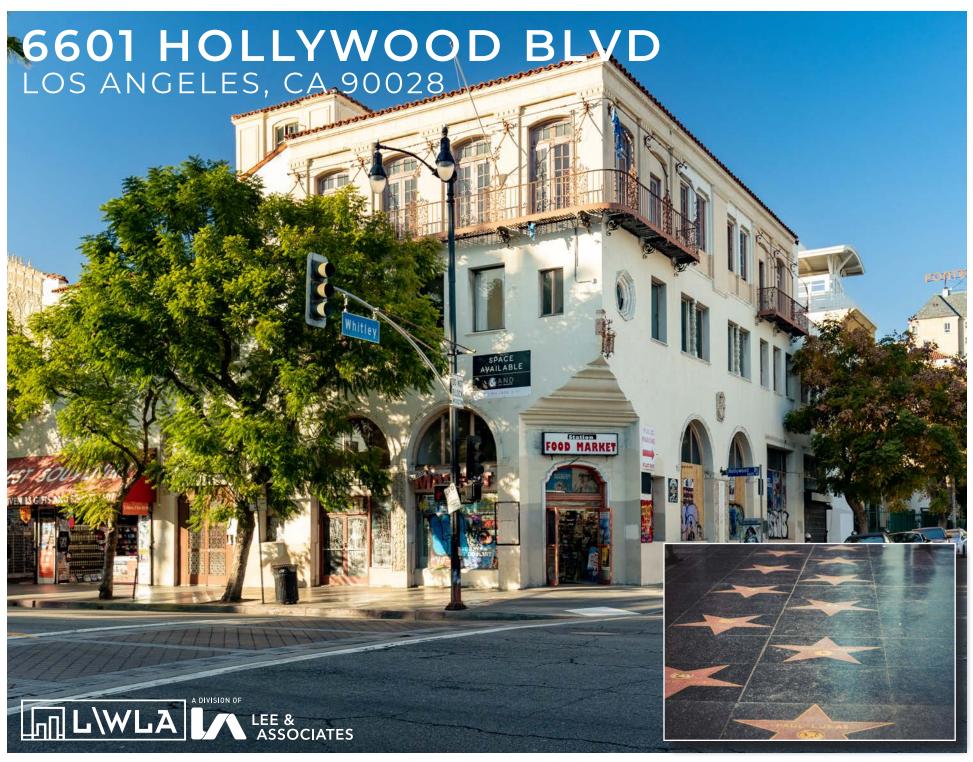

#### 6601 HOLLYWOOD BLVD

LOS ANGELES, CA 90028

**PREMISES** 

 $\pm$  1,365 SF (Space can be combined with other adjacent available units for up to  $\pm$  9,300 SF)

RENT

\$1.95/SF, FSG

**TERM** 

Sublease Through January 31, 2027 (Possible longer term)

**FEATURES** 

Light and airy, and hard wood floors
Walking distance to Blue Line, Rail Line,
El Capitan Theater, and TCL Chinese
Theater

HISTORY

This historical office space, located in a 1920s Spanish Colonial Revival building on Hollywood Boulevard, offers a step back in time. Upon entering through the oversized vintage metal doors, you are greeted by a two-story lobby that showcases the original elegance and charm of the architecture from the 1920s. The stunning mahogany wood-like flooring guides you to the second floor, where you'll find several professional office suites, restrooms, and a pathway leading to your own private office suite.