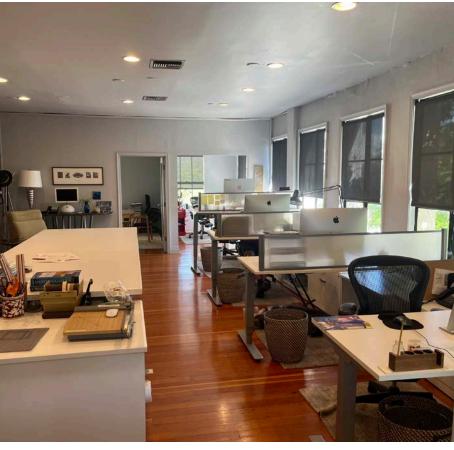

**FEATURES** 

Light and airy, and hard wood floors
Walking distance to Blue Line, Rail Line,
El Capitan Theater, and TCL Chinese
Theater

HISTORY

This historical office space, located in a 1920s Spanish Colonial Revival building on Hollywood Boulevard, offers a step back in time. Upon entering through the oversized vintage metal doors, you are greeted by a two-story lobby that showcases the original elegance and charm of the architecture from the 1920s. The stunning mahogany wood-like flooring guides you to the second floor, where you'll find several professional office suites, restrooms, and a pathway leading to your own private office suite.