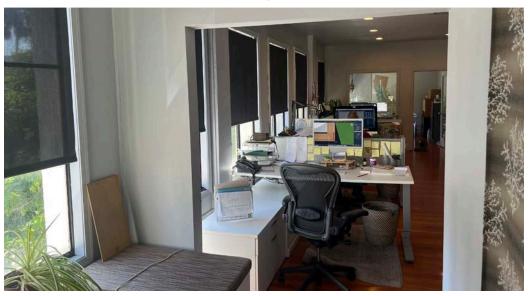

**FEATURES** 

Light and airy, and hard wood floors
Walking distance to Blue Line, Rail Line,
El Capitan Theater, and TCL Chinese
Theater

HISTORY

This historical office space, located in a 1920s Spanish Colonial Revival building on Hollywood Boulevard, offers a step back in time. Upon entering through the oversized vintage metal doors, you are greeted by a two-story lobby that showcases the original elegance and charm of the architecture from the 1920s. The stunning mahogany wood-like flooring guides you to the second floor, where you'll find several professional office suites, restrooms, and a pathway leading to your own private office suite.