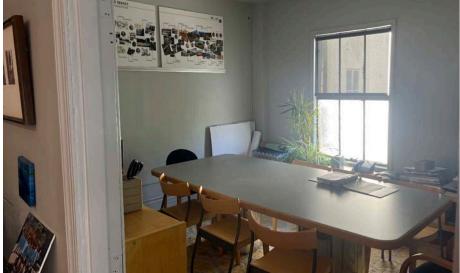

**FEATURES** 

Light and airy, and hard wood floors
Walking distance to Blue Line, Rail Line,
El Capitan Theater, and TCL Chinese
Theater

HISTORY

This historical office space, located in a 1920s Spanish Colonial Revival building on Hollywood Boulevard, offers a step back in time. Upon entering through the oversized vintage metal doors, you are greeted by a two-story lobby that showcases the original elegance and charm of the architecture from the 1920s. The stunning mahogany wood-like flooring guides you to the second floor, where you'll find several professional office suites, restrooms, and a pathway leading to your own private office suite.