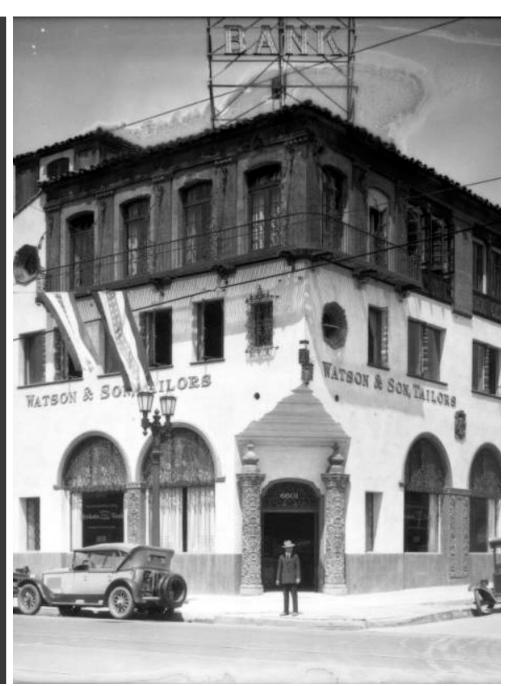

**FEATURES** 

Light and airy, and hard wood floors
Walking distance to Blue Line, Rail Line,
El Capitan Theater, and TCL Chinese
Theater

HISTORY

This historical office space, located in a 1920s Spanish Colonial Revival building on Hollywood Boulevard, offers a step back in time. Upon entering through the oversized vintage metal doors, you are greeted by a two-story lobby that showcases the original elegance and charm of the architecture from the 1920s. The stunning mahogany wood-like flooring guides you to the second floor, where you'll find several professional office suites, restrooms, and a pathway leading to your own private office suite.