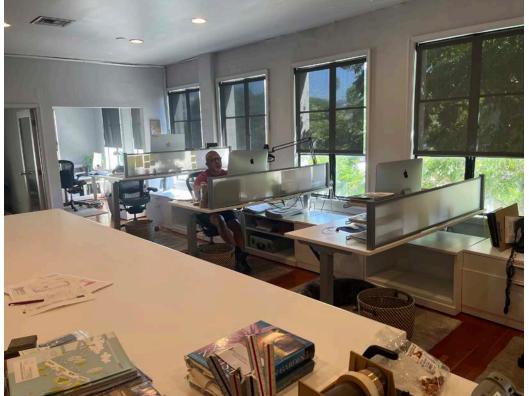

**FEATURES** 

Light and airy, and hard wood floors
Walking distance to Blue Line, Rail Line,
El Capitan Theater, and TCL Chinese
Theater

HISTORY

This historical office space, located in a 1920s Spanish Colonial Revival building on Hollywood Boulevard, offers a step back in time. Upon entering through the oversized vintage metal doors, you are greeted by a two-story lobby that showcases the original elegance and charm of the architecture from the 1920s. The stunning mahogany wood-like flooring guides you to the second floor, where you'll find several professional office suites, restrooms, and a pathway leading to your own private office suite.