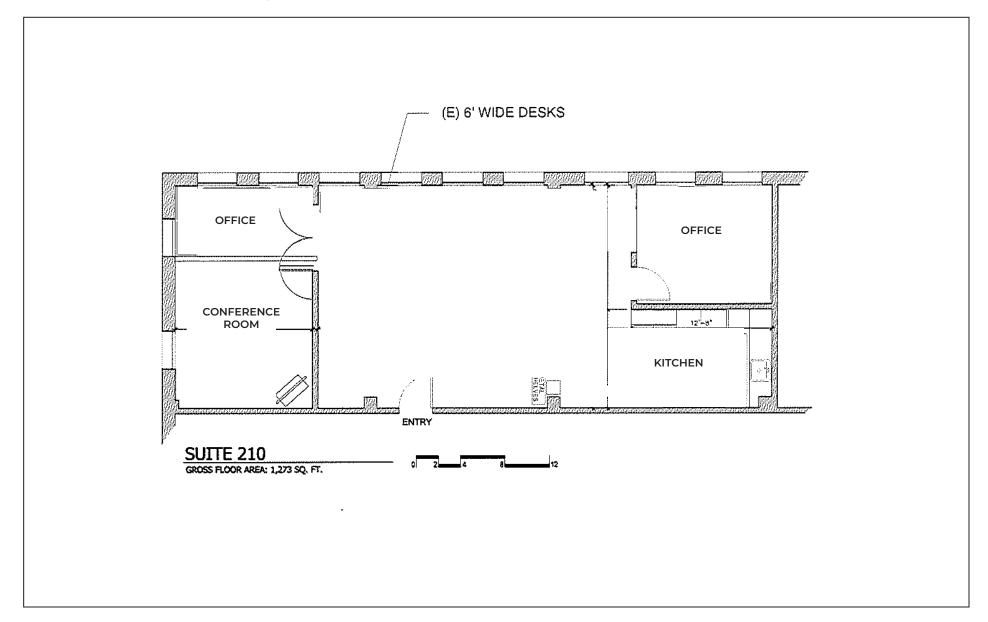

#### 6601 HOLLYWOOD BLVD

LOS ANGELES, CA 90028

**PREMISES** 

 $\pm$  1,365 SF (Space can be combined with other adjacent available units for up to  $\pm$  9,300 SF)

RENT

\$1.95/SF, FSG

**TERM** 

Sublease Through January 31, 2027 (Possible longer term)