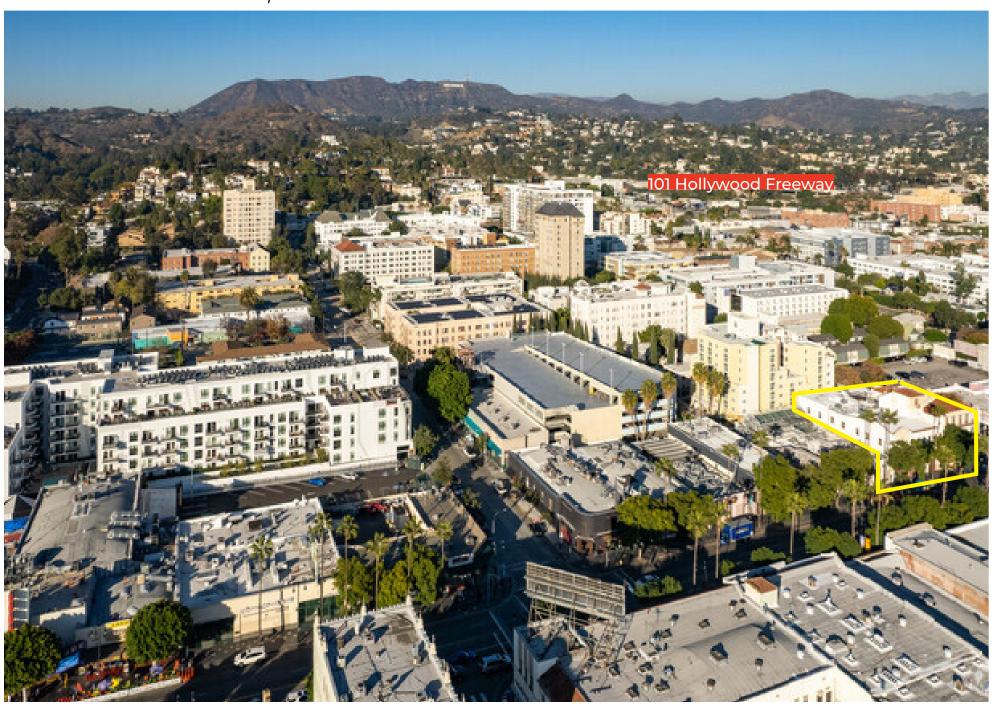

**OCCUPANCY** 

Immediate

**PARKING** 

Adjacent lot across the street at \$150/car 3 Minute walk to Cherokee and Hollywood Blvd Parking Garage equipped with electric vehicle charging (monthly & visitor parking available)

**FEATURES** 

Light and airy, and hard wood floors
Walking distance to Blue Line, Rail Line,
El Capitan Theater, and TCL Chinese
Theater

HISTORY

This historical office space, located in a 1920s Spanish Colonial Revival building on Hollywood Boulevard, offers a step back in time. Upon entering through the oversized vintage metal doors, you are greeted by a two-story lobby that showcases the original elegance and charm of the architecture from the 1920s. The stunning mahogany wood-like flooring guides you to the second floor, where you'll find several professional office suites, restrooms, and a pathway leading to your own private office suite.