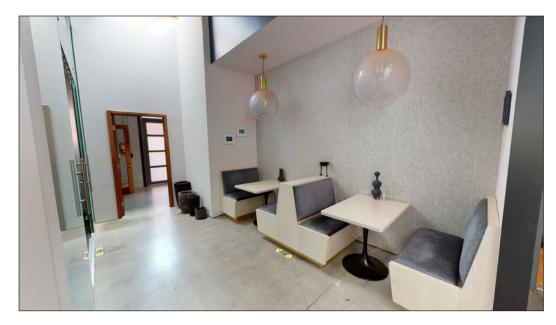

### **FEATURES**

- State of the Art Production / Post Production Space
- Modern Kitchen(s)
- Natural Light Throughout
- Operable Windows & Great Airflow Throughout
- Mix of Offices / Edit Bays and Open Work Area
- 5 Minute Walk From 17th Street Metro Stop
- Easy Access To 10 Fwy And Olympic Blvd. / PCH