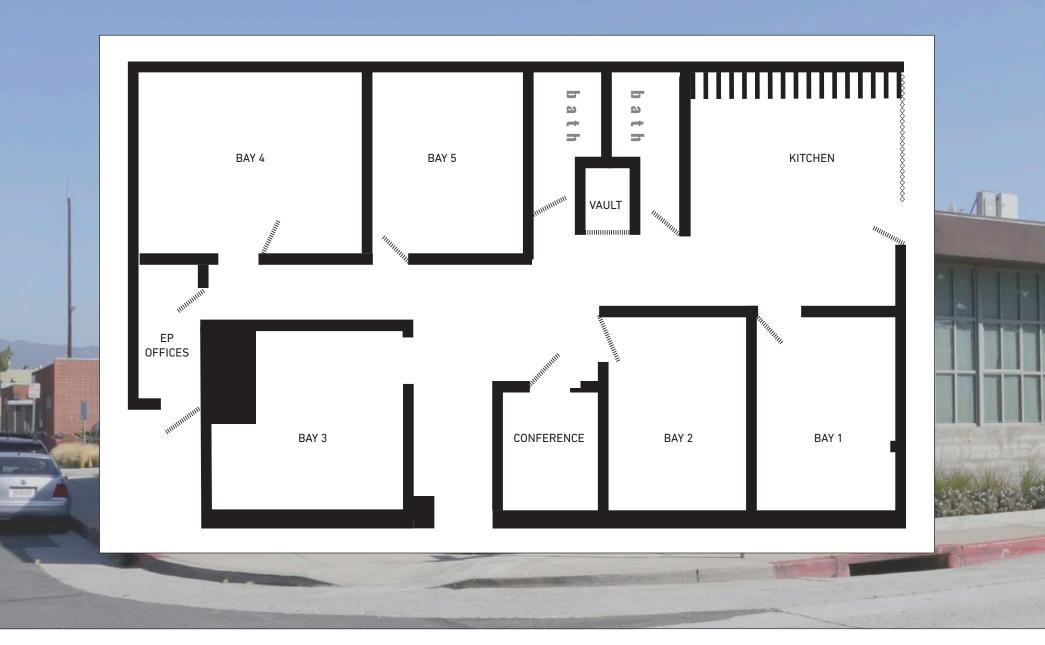

the Art Production / Post Production Space
- Modern Kitchen(s)
- Natural Light Throughout
- Operable Windows & Great Airflow Throughout
- Mix of Offices / Edit Bays and Open Work Area
- 5 Minute Walk From 17th Street Metro Stop
- Easy Access To 10 Fwy And Olympic Blvd. / PCH

Building has dedicated fiber bringing 1g/1g of dedicated internet service. Allows for up to 10G of internet speed. There is a 5 year contract transferable to any prospective tenant.

No warranty or representation is made to the accuracy of the foregoing information. Terms of sale or lease are subject to change or withdrawal without notice.

# PREMISESRENTOCCUPANCYTERMPARKINGUnit B ± 3,351 SF\$5.10/SF, NNNJanuary 1, 20253 - 5 + Years5 - 10 On - Site Spaces<br/>\$200/Space/Month



















#### **FLOOR PLAN**



#### **AREA AMENITIES**



#### **NEARBY MAJOR TENANTS**



#### CONTACTS

# **GEORGE WILSON**

310.899.2738 gwilson@leewestla.com AGT DRE 02090678

# **BRAD MCCOY**

310.899.2730 bmccoy@leewestla.com BKR DRE 01938098

# **DAVID WILSON**

310.899.2707 dwilson@leewestla.com AGT DRE 00822760

# **LINDSAY SHUFORD**

310.899.2710 lshuford@leewestla.com AGT DRE 02231518

Lee & Associates Los Angeles West, Inc. 1508 17th Street, Santa Monica, CA 90404 www.leewestla.com | DRE 01222000

LWLA LEE & ASSOCIATES