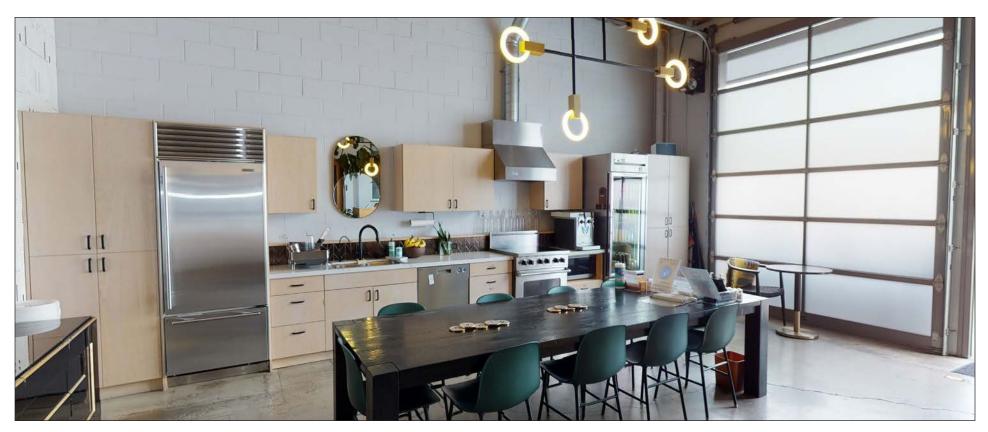

### **FEATURES**

- State of the Art Production / Post Production Space
- Modern Kitchen(s)
- Natural Light Throughout
- Operable Windows & Great Airflow Throughout
- Mix of Offices / Edit Bays and Open Work Area
- 5 Minute Walk From 17th Street Metro Stop
- Easy Access To 10 Fwy And Olympic Blvd. / PCH