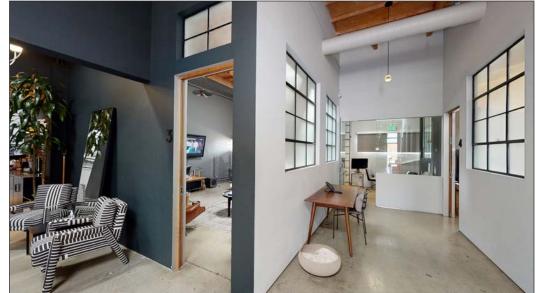

### **FEATURES**

- State of the Art Production / Post Production Space
- Modern Kitchen(s)
- Natural Light Throughout
- Operable Windows & Great Airflow Throughout
- Mix of Offices / Edit Bays and Open Work Area
- 5 Minute Walk From 17th Street Metro Stop
- Easy Access To 10 Fwy And Olympic Blvd. / PCH