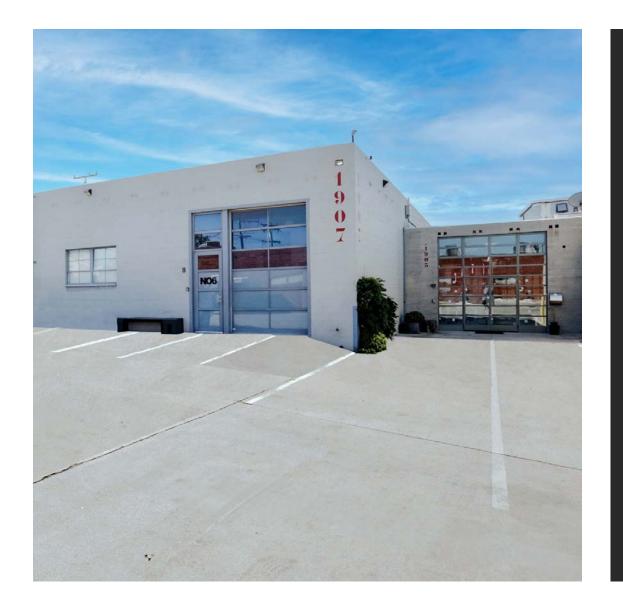

# **OLYMPIC BOULEVARD, UNIT B** SANTA MONICA, CA 90404 ± 3,351 SF

# **TURN KEY PRODUCTION SPACE FOR LEASE**

### **FEATURES**

- State of the Art Production / Post Production Space
- Modern Kitchen(s)
- Natural Light Throughout
- Operable Windows & Great Airflow Throughout
- Mix of Offices / Edit Bays and Open Work Area
- 5 Minute Walk From 17th Street Metro Stop
- Easy Access To 10 Fwy And Olympic Blvd. / PCH