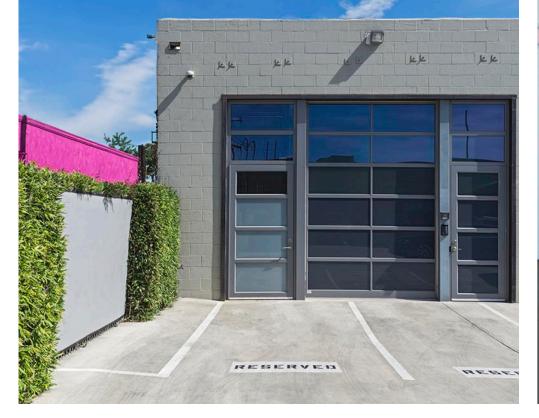

# **OLYMPIC BOULEVARD, UNIT B** SANTA MONICA, CA 90404 ± 3,351 SF

# **TURN KEY PRODUCTION SPACE FOR LEASE**

### **FEATURES**

- State of the Art Production / Post Production Space
- Modern Kitchen(s)
- Natural Light Throughout
- Operable Windows & Great Airflow Throughout
- Mix of Offices / Edit Bays and Open Work Area
- 5 Minute Walk From 17th Street Metro Stop
- Easy Access To 10 Fwy And Olympic Blvd. / PCH