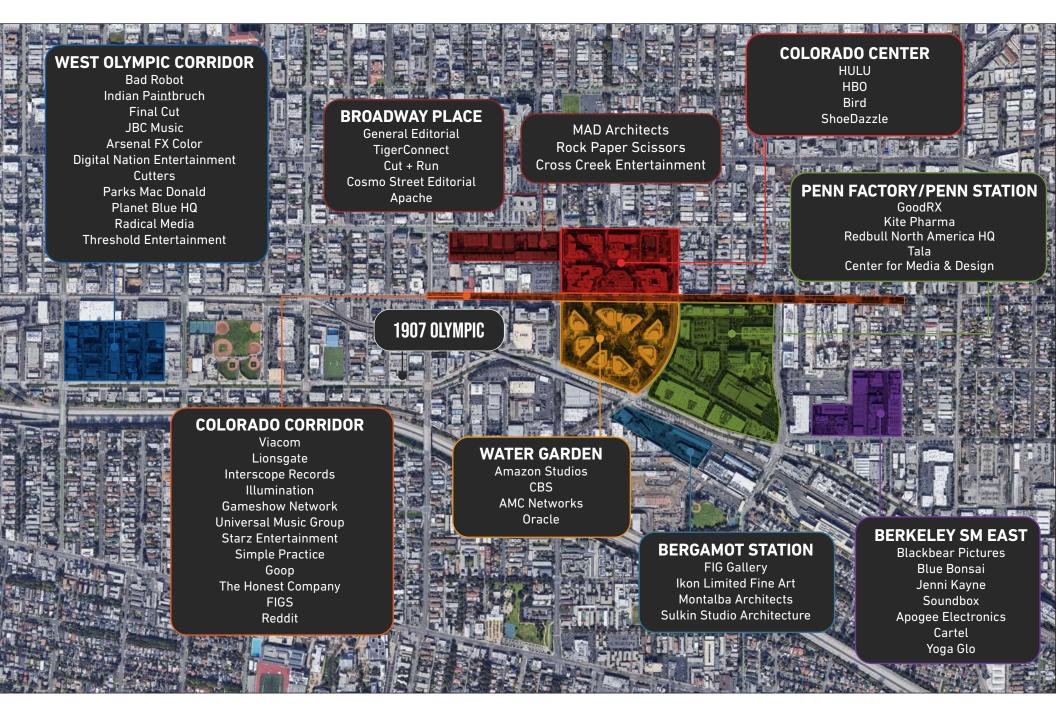

(s)
- Natural Light Throughout
- Operable Windows & Great Airflow Throughout
- Mix of Offices / Edit Bays and Open Work Area
- 5 Minute Walk From 17th Street Metro Stop
- Easy Access To 10 Fwy And Olympic Blvd. / PCH

Building has dedicated fiber bringing 1g/1g of dedicated internet service. Allows for up to 10G of internet speed. There is a 5 year contract transferable to any prospective tenant.

No warranty or representation is made to the accuracy of the foregoing information. Terms of sale or lease are subject to change or withdrawal without notice.

# PREMISESRENTOCCUPANCYTERMPARKINGUnit B ± 3,351 SF\$5.10/SF, NNNJanuary 1, 20253 - 5 + Years5 - 10 On - Site Spaces<br/>\$200/Space/Month



















#### **FLOOR PLAN**



#### **AREA AMENITIES**



#### **NEARBY MAJOR TENANTS**



#### CONTACTS

# **GEORGE WILSON**

310.899.2738 gwilson@leewestla.com AGT DRE 02090678

# **BRAD MCCOY**

310.899.2730 bmccoy@leewestla.com BKR DRE 01938098

# **DAVID WILSON**

310.899.2707 dwilson@leewestla.com AGT DRE 00822760

# **LINDSAY SHUFORD**

310.899.2710 lshuford@leewestla.com AGT DRE 02231518

Lee & Associates Los Angeles West, Inc. 1508 17th Street, Santa Monica, CA 90404 www.leewestla.com | DRE 01222000

LWLA LEE & ASSOCIATES