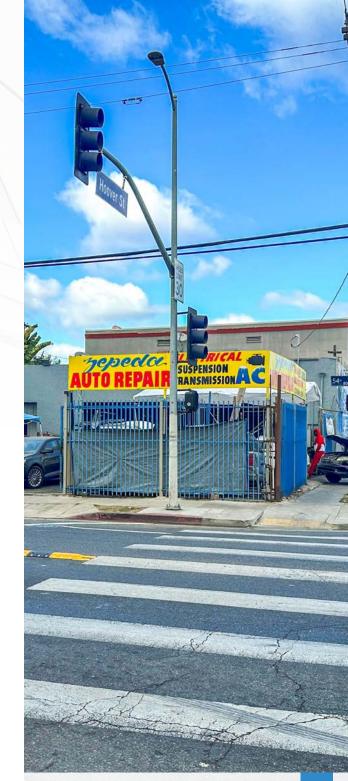

## 5329 SHOOVER St Los Angeles, CA 90037

LAND DEVELOPMENT OPPORTUNITY | CORNER LOT 792 BUILDING SF | 4,560 TOTAL LOT SF | ZONED C2-1VL-CPIO, TIER 3 TOC

This corner lot presents an exceptional investment opportunity in one of Los Angeles' rapidly evolving neighborhoods. Currently operating as an auto repair shop, this property boasts a lot size of 4,560 square feet and is zoned C2-1VL-CPIO, allowing for the construction of up to 11 units by right and 21 units with the TOC Density Bonus. With a current income generating a 6.55% cap rate, this property is ideal for investors seeking immediate cash flow or for an owner/user interested in leveraging an SBA loan.