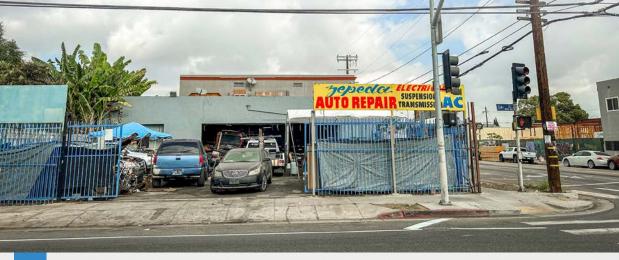

This corner lot presents an exceptional investment opportunity in one of Los Angeles' rapidly evolving neighborhoods. Currently operating as an auto repair shop, this property boasts a lot size of 4,560 square feet and is zoned C2-1VL-CPIO, allowing for the construction of up to 11 units by right and 21 units with the TOC Density Bonus. With a current income generating a 6.55% cap rate, this property is ideal for investors seeking immediate cash flow or for an owner/user interested in leveraging an SBA loan.