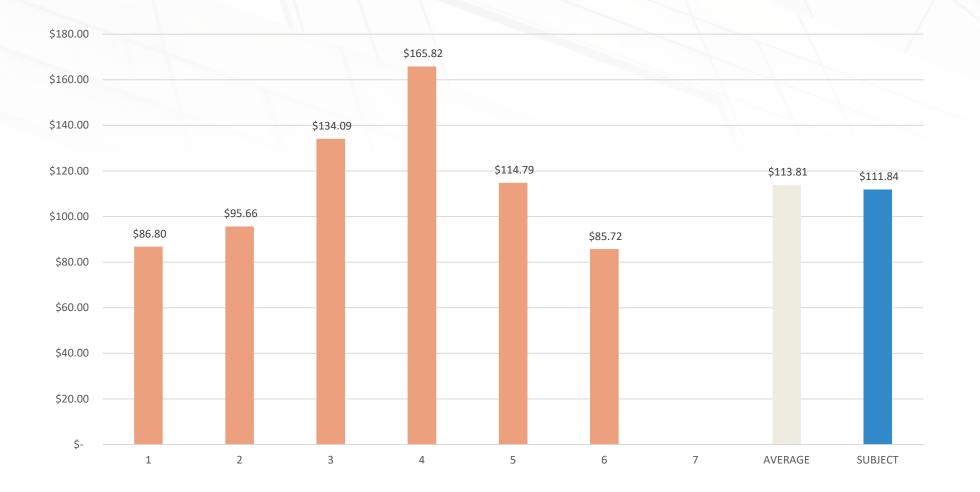

## FINANCIAL ANALYSIS

| PROPERTY SUMMARY  |           |
|-------------------|-----------|
| Price             | \$510,000 |
| Building SF       | 792       |
| Building Price/SF | \$643.94  |
| Land SF           | 4,560     |
| Land Price/SF     | \$111.84  |

| 6200 S Western Ave<br>Los Angeles, CA 90047 |               |           |
|---------------------------------------------|---------------|-----------|
|                                             | SALE PRICE    | \$605,000 |
|                                             | BUILDING SF   | 4,106     |
|                                             | LAND SF       | 6,970     |
|                                             | LAND PRICE/SF | \$86.80   |
|                                             | ZONING        | LACM      |
|                                             | SALE DATE     | 2/21/2024 |

| 5326 S Hoover St<br>Los Angeles, CA 90037 |  |  |
|-------------------------------------------|--|--|
| \$500,000                                 |  |  |
| 3,683                                     |  |  |
| 5,227                                     |  |  |
| \$95.66                                   |  |  |
| C2                                        |  |  |
| 2/7/2024                                  |  |  |
|                                           |  |  |

| LAND SF       | 14,170      |
|---------------|-------------|
| LAND PRICE/SF | \$134.09    |
| ZONING        | R3-1 TIER 3 |
|               |             |

SALE DATE 10/23/2023

| Los Angeles, CA 90037 |             |
|-----------------------|-------------|
| SALE PRICE            | \$2,400,000 |
| BUILDING SF           |             |
| LAND SF               | 14,474      |
| LAND PRICE/SF         | \$165.82    |
| ZONING                | LAC2        |
| SALE DATE             | 10/18/2023  |

| 257 Vernon Ave<br>Los Angeles, CA 90011 |             |  |
|-----------------------------------------|-------------|--|
| SALE PRICE                              | \$1,200,000 |  |
| BUILDING SF                             |             |  |
| LAND SF                                 | 10,454      |  |
| LAND PRICE/SF                           | \$114.79    |  |
| ZONING                                  | LAR3        |  |
| SALE DATE                               | 10/1/2024   |  |

| 317 W 56th St<br>Los Angeles, CA 90037 |             | 5615 S Broadway<br>Los Angeles, CA 90037 |          |
|----------------------------------------|-------------|------------------------------------------|----------|
| SALE PRICE                             | \$1,460,000 | SALE PRICE                               |          |
| BUILDING SF                            |             | BUILDING SF                              |          |
| LAND SF                                | 17,032      | LAND SF                                  | 5,628    |
| LAND PRICE/SF                          | \$85.72     | LAND PRICE/SF                            |          |
| ZONING                                 | LAC2        | ZONING                                   |          |
| SALE DATE                              | 8/22/2024   | SALE DATE                                | 8/1/2024 |