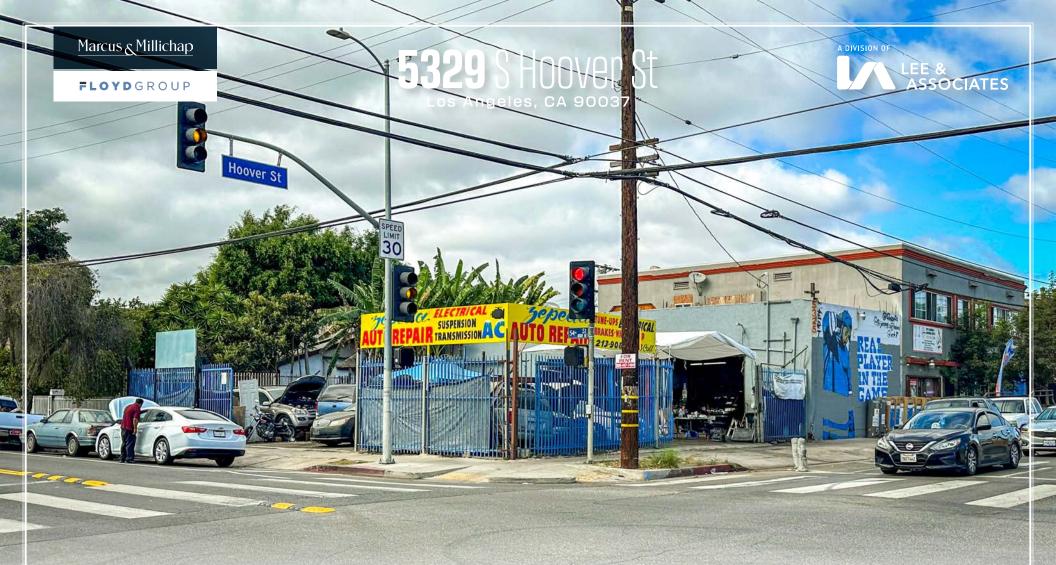

## 5329 SHOOVER St Los Angeles, CA 90037

LAND DEVELOPMENT OPPORTUNITY | CORNER LOT 792 BUILDING SF | 4,560 TOTAL LOT SF | ZONED C2-1VL-CPIO, TIER 3 TOC

### **5329** S Hoover St Los Angeles, CA 90037

Floyd Shaheen of Marcus & Millichap and Vaun Lennon and Robert Clifford of Lee & Associates West LA have been selected to exclusively market for sale 5329 S Hoover St Los Angeles, CA 90037

This corner lot presents an exceptional investment opportunity in one of Los Angeles' rapidly evolving neighborhoods. Currently operating as an auto repair shop, this property boasts a lot size of 4,560 square feet and is zoned C2-1VL-CPIO, allowing for the construction of up to 11 units by right and 21 units with the TOC Density Bonus. With a current income generating a 6.55% cap rate, this property is ideal for investors seeking immediate cash flow or for an owner/user interested in leveraging an SBA loan.