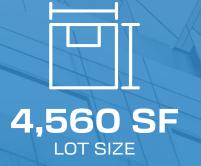

This corner lot presents an exceptional investment opportunity in one of Los Angeles' rapidly evolving neighborhoods. Currently operating as an auto repair shop, this property boasts a lot size of 4,560 square feet and is zoned C2-1VL-CPIO, allowing for the construction of up to 11 units by right and 21 units with the TOC Density Bonus. With a current income generating a 6.55% cap rate, this property is ideal for investors seeking immediate cash flow or for an owner/user interested in leveraging an SBA loan.

#### **PROPERTY SUMMARY**

| Address        | 5329 S Hoover St<br>Los Angeles, CA 90037 |
|----------------|-------------------------------------------|
| Price          | \$510,000                                 |
| Building SF    | 792                                       |
| Land SF        | 4,560                                     |
| Land Price/SF  | \$111.84                                  |
| APN's          | 5001-006-031                              |
| Zoning         | C2-1VL-CPIO                               |
| тос            | Tier 3                                    |
| Year Built     | 1970                                      |
| Traffic Counts | +/- 15,743 VPD S Hoover St                |