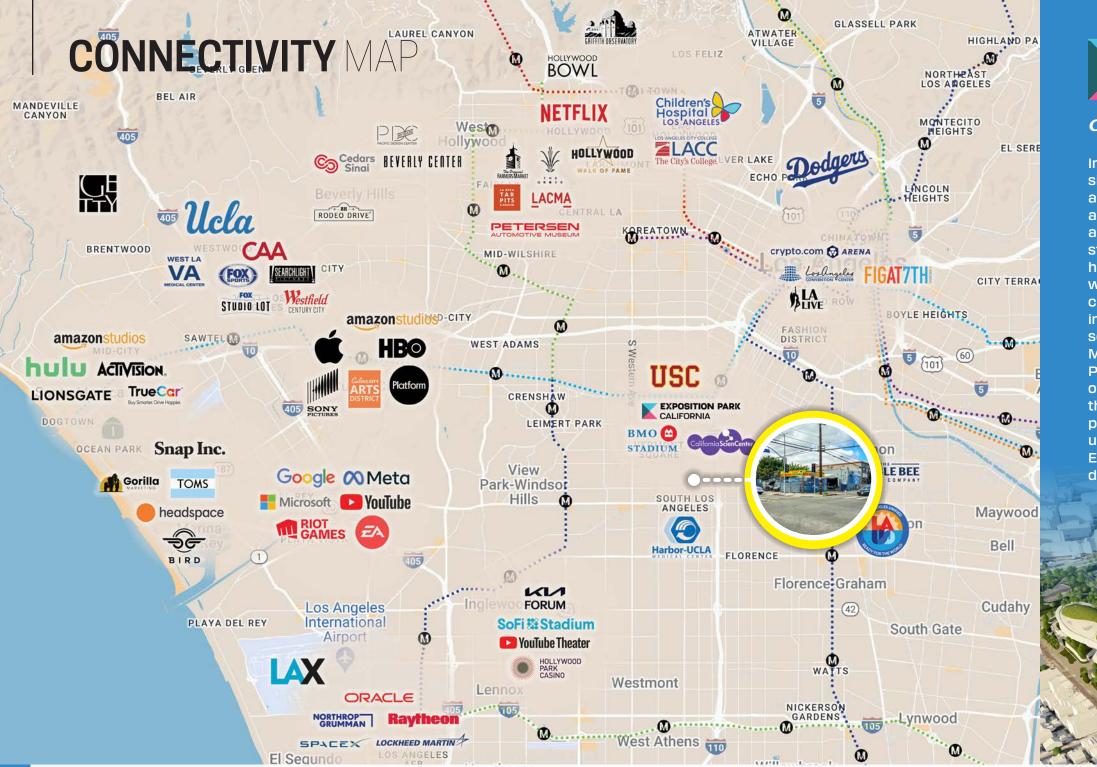

## AREA OVERVIEW

South Los Angeles is strategically located within Los Angeles County, providing excellent connectivity through major highways like the I-10, I-110, and I-105 freeways. These routes ensure easy access to downtown Los Angeles, the Westside, and the broader Southern California region, making it a prime location for residents who commute. Public transit options are abundant, with the Metro Blue and Expo Lines serving the area. The upcoming Metro Crenshaw/LAX Line extension will further enhance connectivity, linking South LA directly to Los Angeles International Airport and other key destinations.

The area is experiencing a wave of revitalization, particularly around retail and entertainment. Baldwin Hills Crenshaw Plaza stands as a significant retail center, offering a mix of national retailers, dining, and entertainment. Additionally, USC Village provides access to shops, restaurants, and grocery options like Trader Joe's, catering to students and locals alike. South LA's proximity to Downtown LA's vibrant attractions, including LA Live and the Arts District, makes it an appealing location for those seeking a mix of urban amenities.

Exposition Park, a cornerstone of South LA, is currently undergoing significant renovations and development. The park, home to institutions like the Los Angeles Memorial Coliseum, the Natural History Museum, and the California Science Center, is seeing transformative changes. The addition of the Lucas Museum of Narrative Art and renovations to the Coliseum are set to make Exposition Park a cultural and recreational hub. These developments are expected to draw more visitors and residents to the area, boosting local property values and making it an attractive location for investors.

The proximity to major employment centers, such as downtown Los Angeles, USC, and the Westside, drives demand for housing in South LA. USC remains a key economic driver, offering employment and drawing a steady influx of students and professionals. The area's healthcare facilities, including the Los Angeles County+USC Medical Center, also contribute to local employment. The ongoing revitalization and new developments, including those in Exposition Park, signal a strong commitment to economic growth, enhancing the area's investment potential.