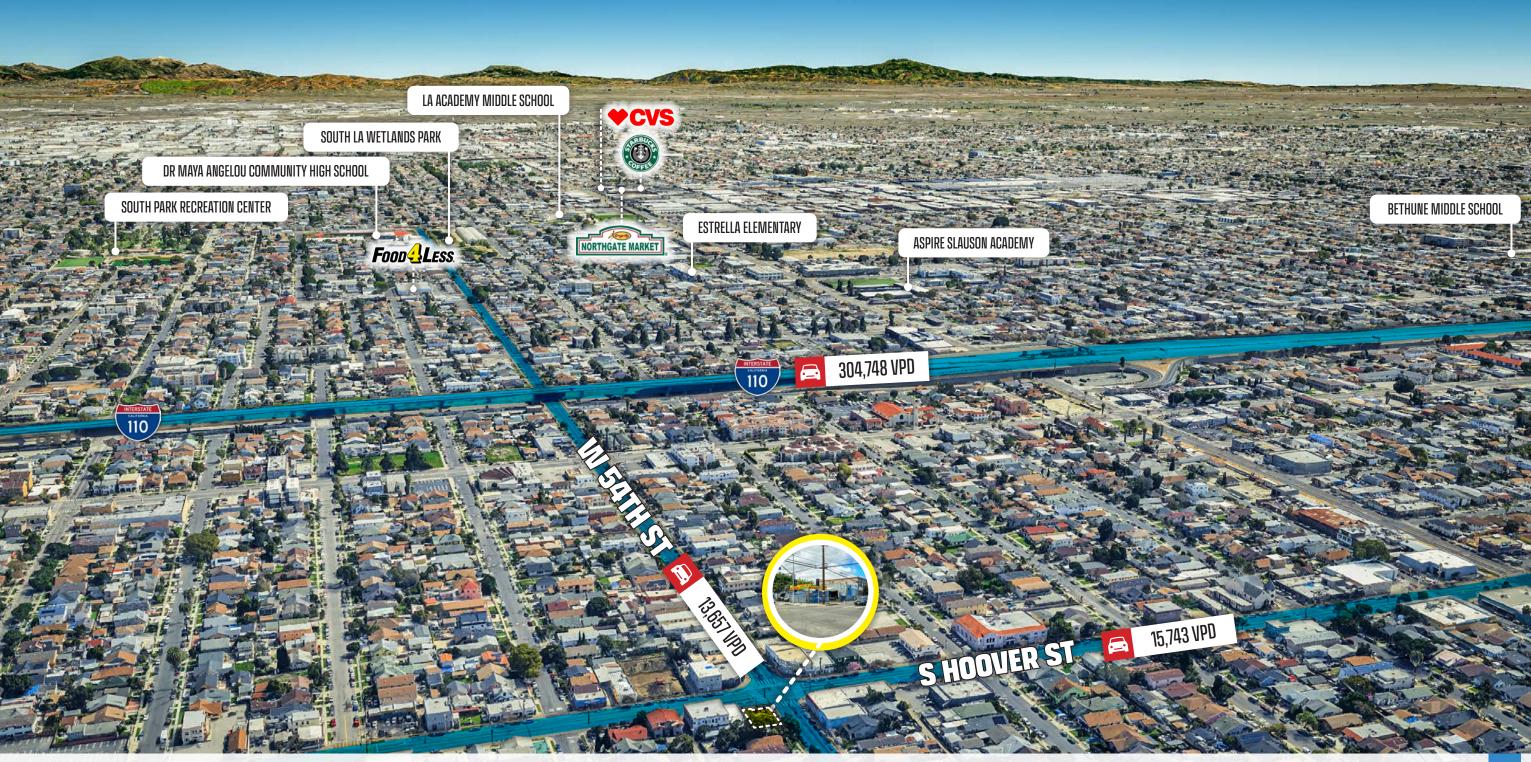

Accessibility is a hallmark of this location, with high traffic counts along S Hoover St and the extension of public transportation options, including the Purple Line and Expo Line. This connectivity will attract future tenants and buyers, making it an ideal spot for residential or mixed-use development. Seize the opportunity to be part of the exciting transformation of South Los Angeles. This property not only promises a strong development potential but also offers a gateway to a vibrant community brimming with possibilities.

#### **PROPERTY SUMMARY**

| Address        | 5329 S Hoover St<br>Los Angeles, CA 90037 |
|----------------|-------------------------------------------|
| Price          | \$510,000                                 |
| Building SF    | 792                                       |
| Land SF        | 4,560                                     |
| Land Price/SF  | \$111.84                                  |
| APN's          | 5001-006-031                              |
| Zoning         | C2-1VL-CPIO                               |
| тос            | Tier 3                                    |
| Year Built     | 1970                                      |
| Traffic Counts | +/- 15,743 VPD S Hoover St                |