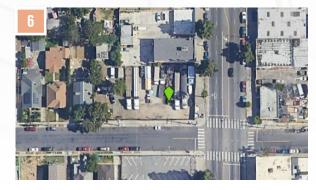

### **5329** S Hoover St Los Angeles, CA 90037

Floyd Shaheen of Marcus & Millichap and Vaun Lennon and Robert Clifford of Lee & Associates West LA have been selected to exclusively market for sale 5329 S Hoover St Los Angeles, CA 90037

This corner lot presents an exceptional investment opportunity in one of Los Angeles' rapidly evolving neighborhoods. Currently operating as an auto repair shop, this property boasts a lot size of 4,560 square feet and is zoned C2-1VL-CPIO, allowing for the construction of up to 11 units by right and 21 units with the TOC Density Bonus. With a current income generating a 6.55% cap rate, this property is ideal for investors seeking immediate cash flow or for an owner/user interested in leveraging an SBA loan.