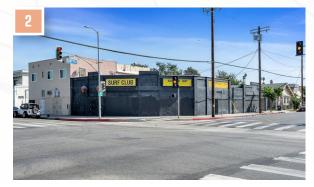

### **5329** S Hoover St Los Angeles, CA 90037

Floyd Shaheen of Marcus & Millichap and Vaun Lennon and Robert Clifford of Lee & Associates West LA have been selected to exclusively market for sale 5329 S Hoover St Los Angeles, CA 90037

This corner lot presents an exceptional investment opportunity in one of Los Angeles' rapidly evolving neighborhoods. Currently operating as an auto repair shop, this property boasts a lot size of 4,560 square feet and is zoned C2-1VL-CPIO, allowing for the construction of up to 11 units by right and 21 units with the TOC Density Bonus. With a current income generating a 6.55% cap rate, this property is ideal for investors seeking immediate cash flow or for an owner/user interested in leveraging an SBA loan.