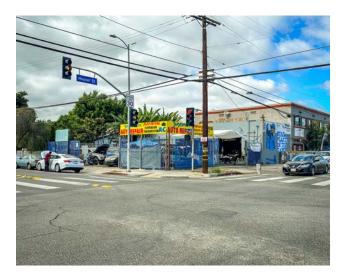

This corner lot presents an exceptional investment opportunity in one of Los Angeles' rapidly evolving neighborhoods. Currently operating as an auto repair shop, this property boasts a lot size of 4,560 square feet and is zoned C2-1VL-CPIO, allowing for the construction of up to 11 units by right and 21 units with the TOC Density Bonus. With a current income generating a 6.55% cap rate, this property is ideal for investors seeking immediate cash flow or for an owner/user interested in leveraging an SBA loan.

#### **PROPERTY SUMMARY**

| Address        | 5329 S Hoover St<br>Los Angeles, CA 90037 |
|----------------|-------------------------------------------|
| Price          | \$510,000                                 |
| Building SF    | 792                                       |
| Land SF        | 4,560                                     |
| Land Price/SF  | \$111.84                                  |
| APN's          | 5001-006-031                              |
| Zoning         | C2-1VL-CPIO                               |
| тос            | Tier 3                                    |
| Year Built     | 1970                                      |
| Traffic Counts | +/- 15,743 VPD S Hoover St                |