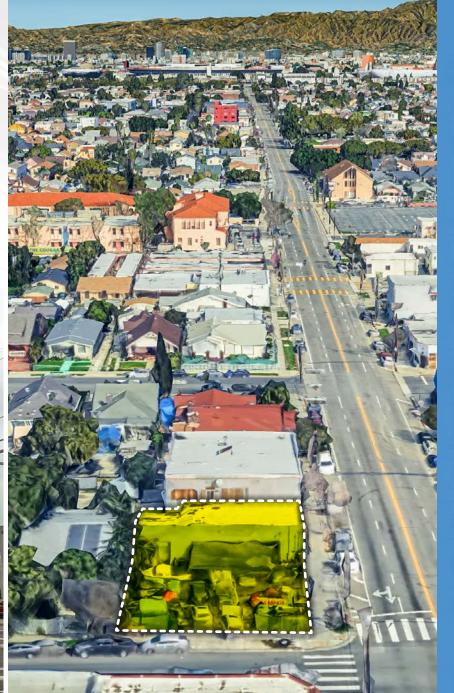

## **Land Development Opportunity** 4,560 LAND SF | ZONED C2-1VL-CPIO, TIER 3 TOC

W 54TH ST

11 Units By-Right

**21 Units with TOC Density Bonus** 

**5329** S Hool Los Angeles, CA 90037

5329 S HOOVER ST | OFFERING MEMORANDUM