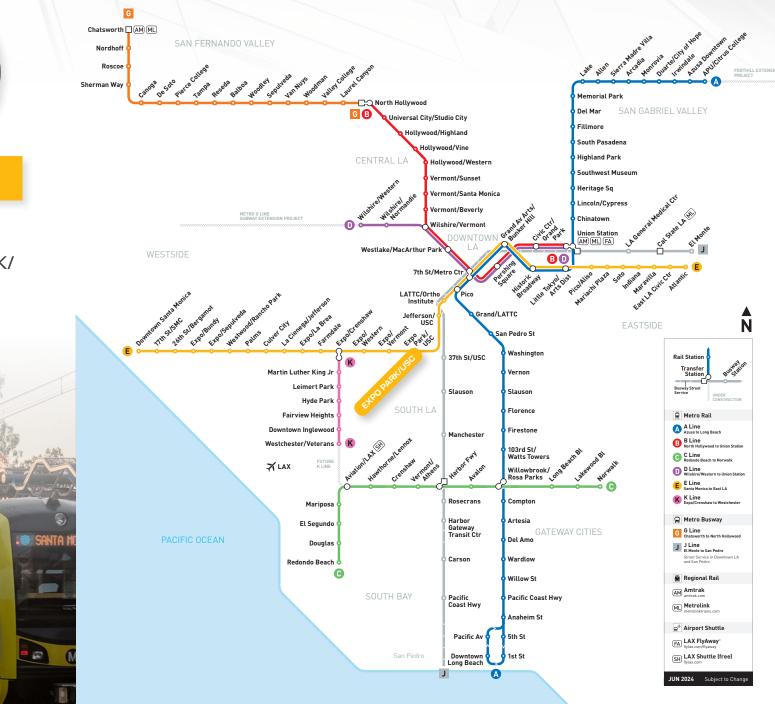

Accessibility is a hallmark of this location, with high traffic counts along S Hoover St and the extension of public transportation options, including the Purple Line and Expo Line. This connectivity will attract future tenants and buyers, making it an ideal spot for residential or mixed-use development. Seize the opportunity to be part of the exciting transformation of South Los Angeles. This property not only promises a strong development potential but also offers a gateway to a vibrant community brimming with possibilities.

## AREA OVERVIEW

South Los Angeles is strategically located within Los Angeles County, providing excellent connectivity through major highways like the I-10, I-110, and I-105 freeways. These routes ensure easy access to downtown Los Angeles, the Westside, and the broader Southern California region, making it a prime location for residents who commute. Public transit options are abundant, with the Metro Blue and Expo Lines serving the area. The upcoming Metro Crenshaw/LAX Line extension will further enhance connectivity, linking South LA directly to Los Angeles International Airport and other key destinations.