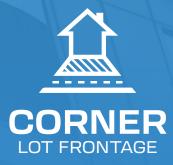

This corner lot presents an exceptional investment opportunity in one of Los Angeles' rapidly evolving neighborhoods. Currently operating as an auto repair shop, this property boasts a lot size of 4,560 square feet and is zoned C2-1VL-CPIO, allowing for the construction of up to 11 units by right and 21 units with the TOC Density Bonus. With a current income generating a 6.55% cap rate, this property is ideal for investors seeking immediate cash flow or for an owner/user interested in leveraging an SBA loan.

## **INVESTMENT** HIGHLIGHTS

| <b>S</b> | Development Opportunity   Covered Land Play               |
|----------|-----------------------------------------------------------|
| 3        | 11 Units By Right and 21 Units with the TOC Density Bonus |
| Z        | Zoned C2-1VL-CPIO                                         |
| Z        | Within Minutes of USC, Lucas Museum, and BMO Stadium      |
| 2        | Corner Lot                                                |
| 2        | Owner/User   SBA Financing                                |
|          |                                                           |