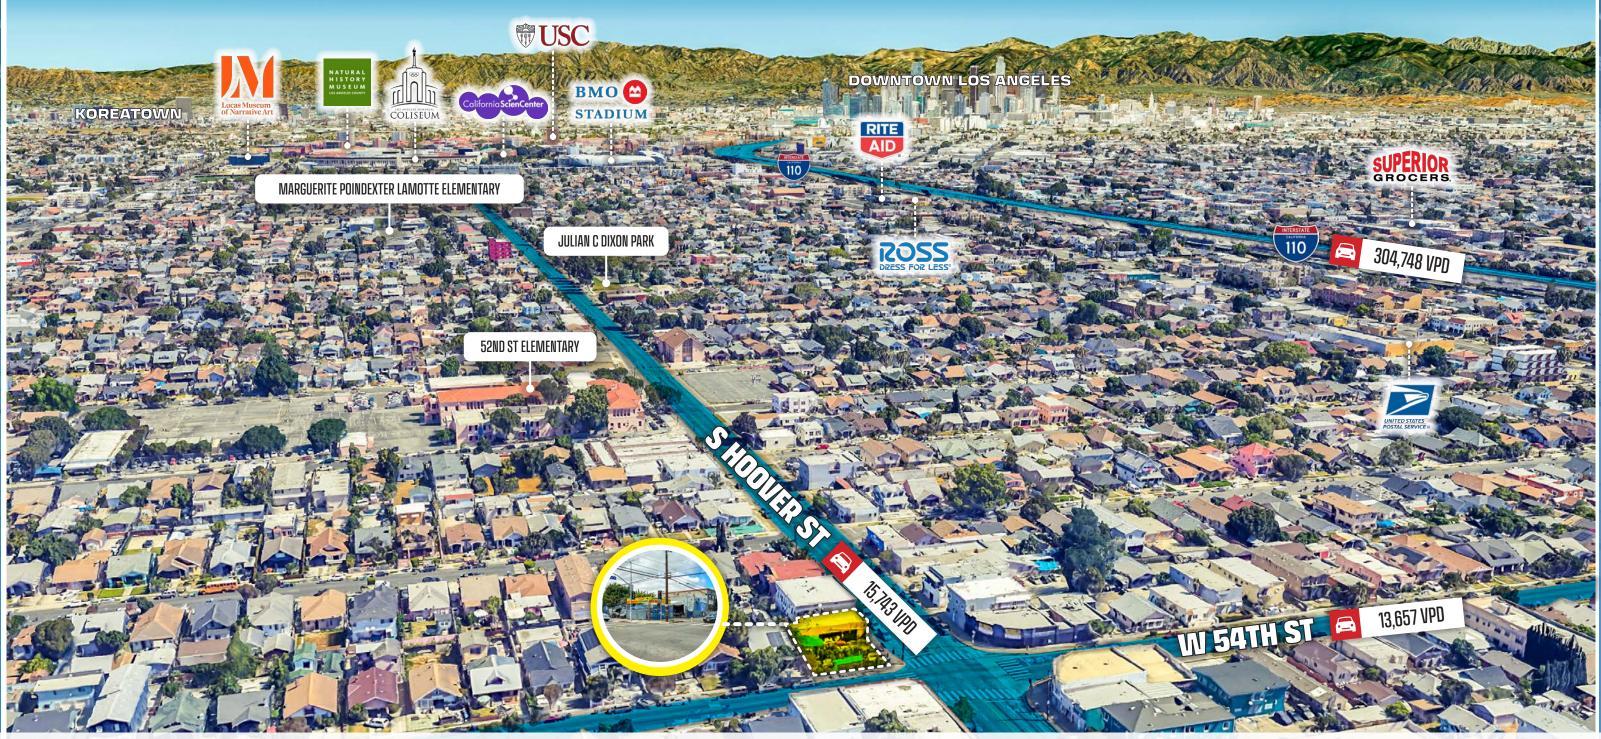

Benefit from proximity to USC, a major educational hub, and the recently completed Lucas Museum, which enhances the cultural landscape of the area. Strategically positioned near major developments along the Crenshaw Corridor, this site is poised for significant growth. Additionally, the BMO Stadium, home to the LAFC soccer team, is within easy reach, further enhancing the area's appeal for potential residents. The ongoing development projects in South LA signify a robust community investment, making this location a strategic choice for any developer. With the area's ongoing revitalization, this property is an ideal canvas for new residential or mixed-use projects, catering to the increasing demand for housing.

Accessibility is a hallmark of this location, with high traffic counts along S Hoover St and the extension of public transportation options, including the Purple Line and Expo Line. This connectivity will attract future tenants and buyers, making it an ideal spot for residential or mixed-use development. Seize the opportunity to be part of the exciting transformation of South Los Angeles. This property not only promises a strong development potential but also offers a gateway to a vibrant community brimming with possibilities.

## AREA OVERVIEW

South Los Angeles is strategically located within Los Angeles County, providing excellent connectivity through major highways like the I-10, I-110, and I-105 freeways. These routes ensure easy access to downtown Los Angeles, the Westside, and the broader Southern California region, making it a prime location for residents who commute. Public transit options are abundant, with the Metro Blue and Expo Lines serving the area. The upcoming Metro Crenshaw/LAX Line extension will further enhance connectivity, linking South LA directly to Los Angeles International Airport and other key destinations.

The area is experiencing a wave of revitalization, particularly around retail and entertainment. Baldwin Hills Crenshaw Plaza stands as a significant retail center, offering a mix of national retailers, dining, and entertainment. Additionally, USC Village provides access to shops, restaurants, and grocery options like Trader Joe's, catering to students and locals alike. South LA's proximity to Downtown LA's vibrant attractions, including LA Live and the Arts District, makes it an appealing location for those seeking a mix of urban amenities.

Exposition Park, a cornerstone of South LA, is currently undergoing significant renovations and development. The park, home to institutions like the Los Angeles Memorial Coliseum, the Natural History Museum, and the California Science Center, is seeing transformative changes. The addition of the Lucas Museum of Narrative Art and renovations to the Coliseum are set to make Exposition Park a cultural and recreational hub. These developments are expected to draw more visitors and residents to the area, boosting local property values and making it an attractive location for investors.