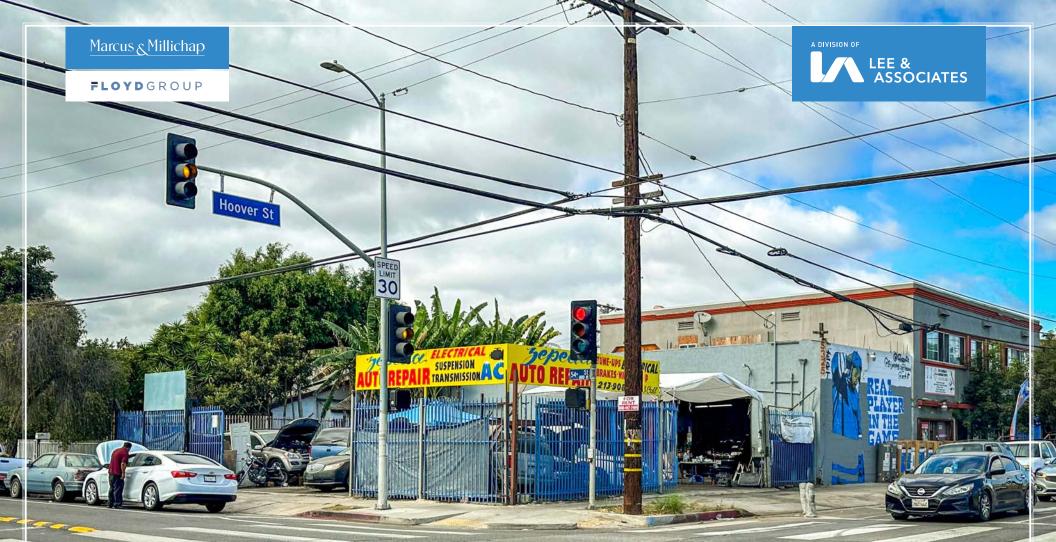

## 5329 SHOOVER St Los Angeles, CA 90037

LAND DEVELOPMENT OPPORTUNITY | CORNER LOT 792 BUILDING SF | 4,560 TOTAL LOT SF | ZONED C2-1VL-CPIO, TIER 3 TOC

### **5329** S Hoover St Los Angeles, CA 90037

Floyd Shaheen of Marcus & Millichap and Vaun Lennon and Robert Clifford of Lee & Associates West LA have been selected to exclusively market for sale 5329 S Hoover St Los Angeles, CA 90037

This corner lot presents an exceptional investment opportunity in one of Los Angeles' rapidly evolving neighborhoods. Currently operating as an auto repair shop, this property boasts a lot size of 4,560 square feet and is zoned C2-1VL-CPIO, allowing for the construction of up to 11 units by right and 21 units with the TOC Density Bonus. With a current income generating a 6.55% cap rate, this property is ideal for investors seeking immediate cash flow or for an owner/user interested in leveraging an SBA loan.