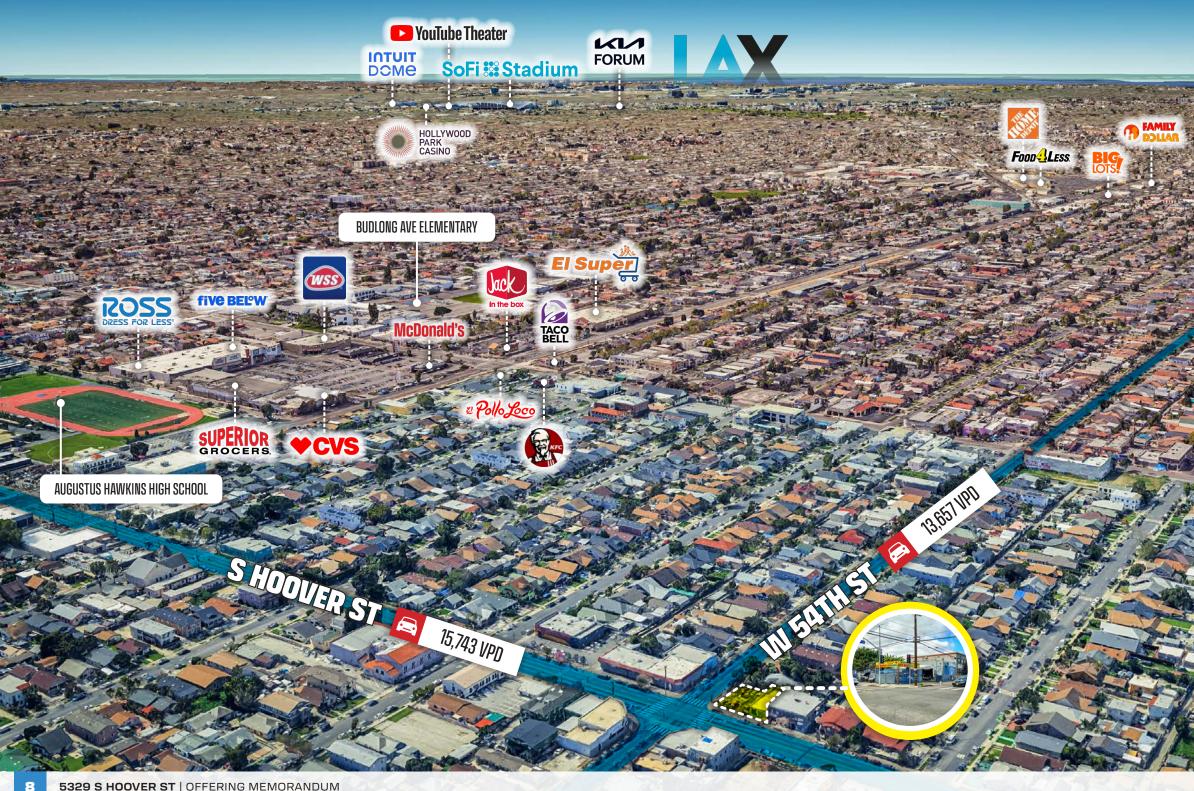

Benefit from proximity to USC, a major educational hub, and the recently completed Lucas Museum, which enhances the cultural landscape of the area. Strategically positioned near major developments along the Crenshaw Corridor, this site is poised for significant growth. Additionally, the BMO Stadium, home to the LAFC soccer team, is within easy reach, further enhancing the area's appeal for potential residents. The ongoing development projects in South LA signify a robust community investment, making this location a strategic choice for any developer. With the area's ongoing revitalization, this property is an ideal canvas for new residential or mixed-use projects, catering to the increasing demand for housing.

Accessibility is a hallmark of this location, with high traffic counts along S Hoover St and the extension of public transportation options, including the Purple Line and Expo Line. This connectivity will attract future tenants and buyers, making it an ideal spot for residential or mixed-use development. Seize the opportunity to be part of the exciting transformation of South Los Angeles. This property not only promises a strong development potential but also offers a gateway to a vibrant community brimming with possibilities.

## AREA OVERVIEW

South Los Angeles is strategically located within Los Angeles County, providing excellent connectivity through major highways like the I-10, I-110, and I-105 freeways. These routes ensure easy access to downtown Los Angeles, the Westside, and the broader Southern California region, making it a prime location for residents who commute. Public transit options are abundant, with the Metro Blue and Expo Lines serving the area. The upcoming Metro Crenshaw/LAX Line extension will further enhance connectivity, linking South LA directly to Los Angeles International Airport and other key destinations.

The area is experiencing a wave of revitalization, particularly around retail and entertainment. Baldwin Hills Crenshaw Plaza stands as a significant retail center, offering a mix of national retailers, dining, and entertainment. Additionally, USC Village provides access to shops, restaurants, and grocery options like Trader Joe's, catering to students and locals alike. South LA's proximity to Downtown LA's vibrant attractions, including LA Live and the Arts District, makes it an appealing location for those seeking a mix of urban amenities.

Exposition Park, a cornerstone of South LA, is currently undergoing significant renovations and development. The park, home to institutions like the Los Angeles Memorial Coliseum, the Natural History Museum, and the California Science Center, is seeing transformative changes. The addition of the Lucas Museum of Narrative Art and renovations to the Coliseum are set to make Exposition Park a cultural and recreational hub. These developments are expected to draw more visitors and residents to the area, boosting local property values and making it an attractive location for investors.