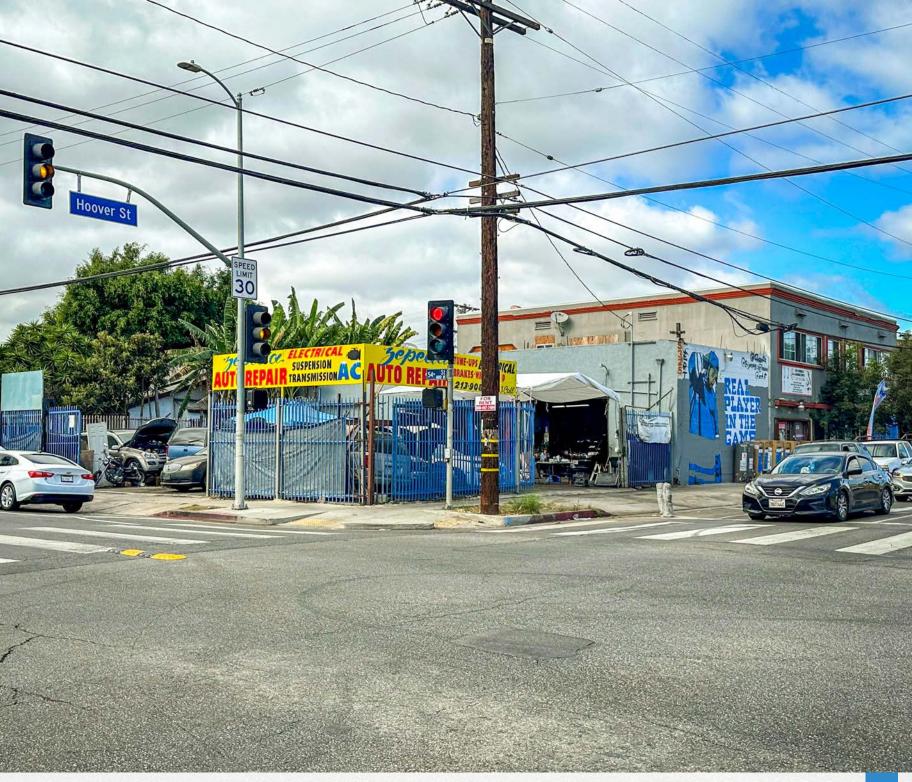

## 5329 SHOOVER St Los Angeles, CA 90037

LAND DEVELOPMENT OPPORTUNITY | CORNER LOT 792 BUILDING SF | 4,560 TOTAL LOT SF | ZONED C2-1VL-CPIO, TIER 3 TOC

### **5329** S Hoover St Los Angeles, CA 90037

Floyd Shaheen of Marcus & Millichap and Vaun Lennon and Robert Clifford of Lee & Associates West LA have been selected to exclusively market for sale 5329 S Hoover St Los Angeles, CA 90037

This corner lot presents an exceptional investment opportunity in one of Los Angeles' rapidly evolving neighborhoods. Currently operating as an auto repair shop, this property boasts a lot size of 4,560 square feet and is zoned C2-1VL-CPIO, allowing for the construction of up to 11 units by right and 21 units with the TOC Density Bonus. With a current income generating a 6.55% cap rate, this property is ideal for investors seeking immediate cash flow or for an owner/user interested in leveraging an SBA loan.

#### **PROPERTY SUMMARY**

| Address        | 5329 S Hoover St<br>Los Angeles, CA 90037 |
|----------------|-------------------------------------------|
| Price          | \$510,000                                 |
| Building SF    | 792                                       |
| Land SF        | 4,560                                     |
| Land Price/SF  | \$111.84                                  |
| APN's          | 5001-006-031                              |
| Zoning         | C2-1VL-CPIO                               |
| тос            | Tier 3                                    |
| Year Built     | 1970                                      |
| Traffic Counts | +/- 15,743 VPD S Hoover St                |