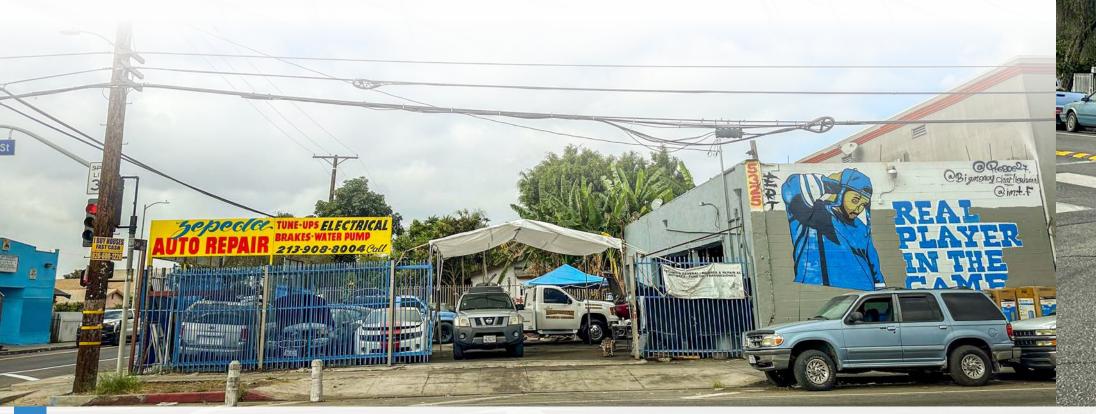

This corner lot presents an exceptional investment opportunity in one of Los Angeles' rapidly evolving neighborhoods. Currently operating as an auto repair shop, this property boasts a lot size of 4,560 square feet and is zoned C2-1VL-CPIO, allowing for the construction of up to 11 units by right and 21 units with the TOC Density Bonus. With a current income generating a 6.55% cap rate, this property is ideal for investors seeking immediate cash flow or for an owner/user interested in leveraging an SBA loan.