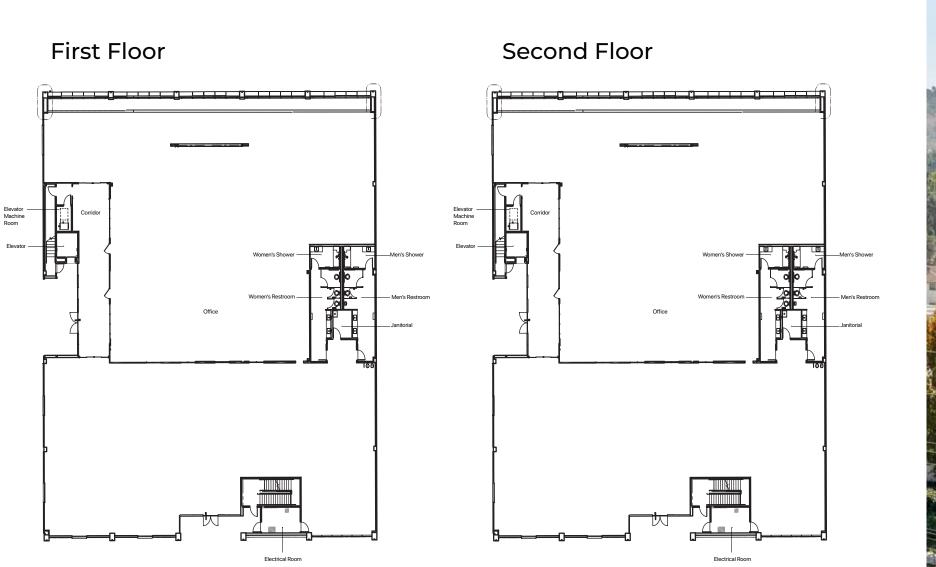

### Floor Plans

## **Building Details**

- 14' Exposed Ceilings
- Highly Visible Location
- Renovated in 2018
- Floor to Ceiling Windows
- New Elevator