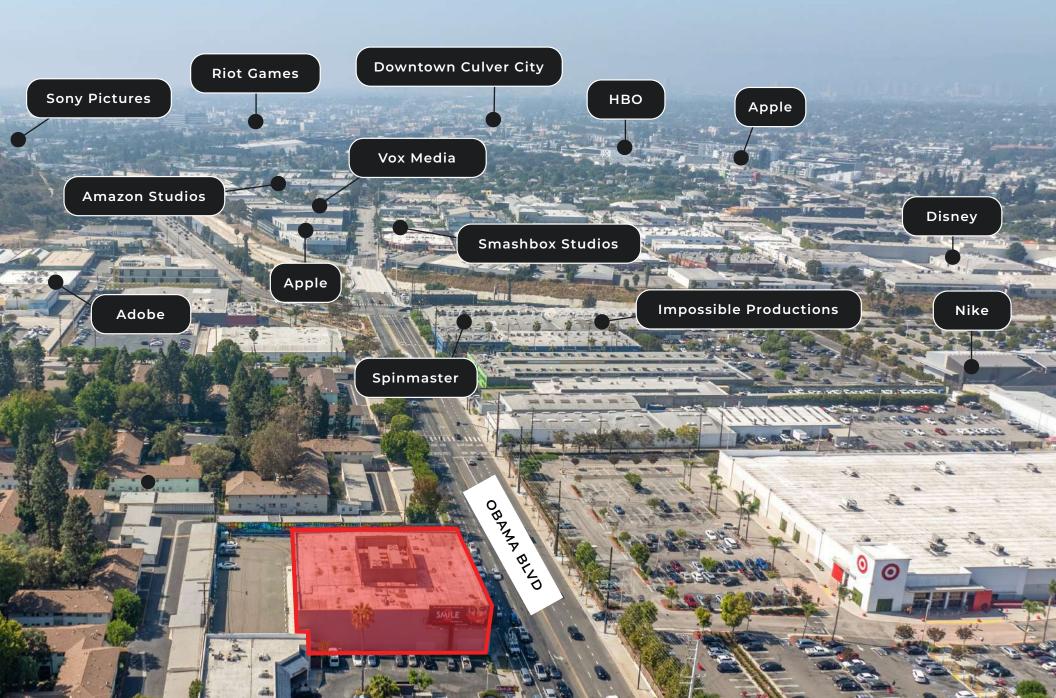

### **Executive Summary**

5830 Obama Boulevard presents the rare opportunity to acquire a first-class compound in close proximity to some of the most prolific tech and media companies in the world. The property is located on Obama Blvd., one property West of La Cienega Blvd., and in the Jefferson Creative Office Corridor/Hayden Tract - one of the hottest submarkets on Los Angeles' Westside.

### Tenant Map