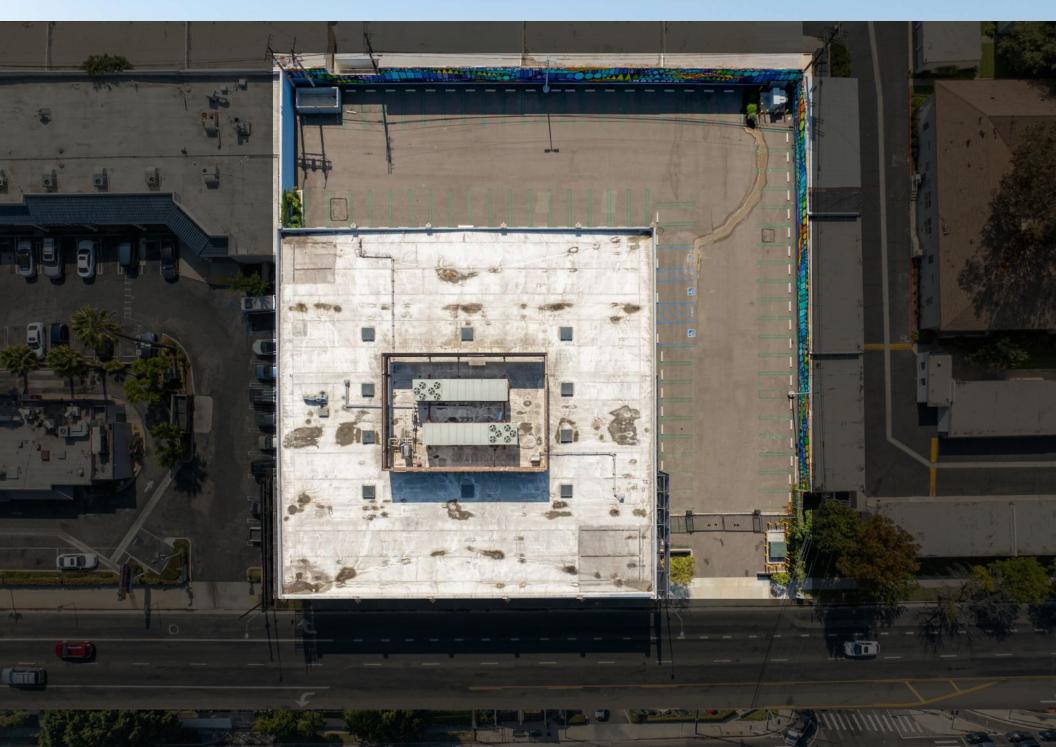

pacious indoor/outdoor environment. Shubin + Donaldson were the architects of the project. The building has a modern facade and each level has floor to ceiling windows offering great natural light throughout the interior. The open floor plan lends itself to endless layout possibilities.

The building will be delivered vacant upon the close of escrow and seller financing is available. There is potential to lease back a single floor for additional income. The site is located near the Ballona Creek bike path which provides easy access to Marina del Rey, Santa Monica and the South Bay beach cities.



### Floor Plans







## **Building Details**

- 14' Exposed Ceilings
- Highly Visible Location
- Renovated in 2018
- Floor to Ceiling Windows
- New Elevator

### Tenant Map





### Parking





## Neighborhood Amenities







Aleks Trifunovic, SIOR President 310.899.2721 atrifunovic@leewestla.com BKR DRE 01363109



Thomas Isola Principal 310.899.2709 tisola@leewestla.com AGT DRE 01974024



Tibor Lody, SIOR Principal 310.899.2720 tlody@leewestla.com AGT DRE 01261129

Keith Fielding Principal 310.899.2719 kfielding@leewestla.com AGT DRE 01729915



Adam Levine Associate 310.899.2703 alevine@leewestla.com AGT DRE 02104830



Sofia Kristiansen Associate 310.899.2718 skristiansen@leewestla.com AGT DRE 02219316



Lee & Associates | Los Angeles West, Inc. 1508 17th Street Santa Monica, California 90404