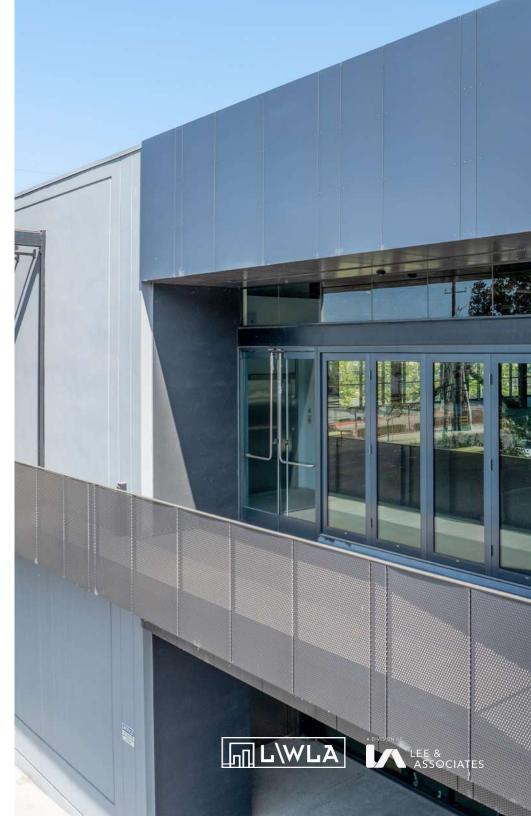

The building was renovated in 2018 and sits at 40,000 square feet with a spacious indoor/outdoor environment. Shubin + Donaldson were the architects of the project. The building has a modern facade and each level has floor to ceiling windows offering great natural light throughout the interior. The open floor plan lends itself to endless layout possibilities.

## **Building Details**

- 14' Exposed Ceilings
- Highly Visible Location
- Renovated in 2018
- Floor to Ceiling Windows
- New Elevator