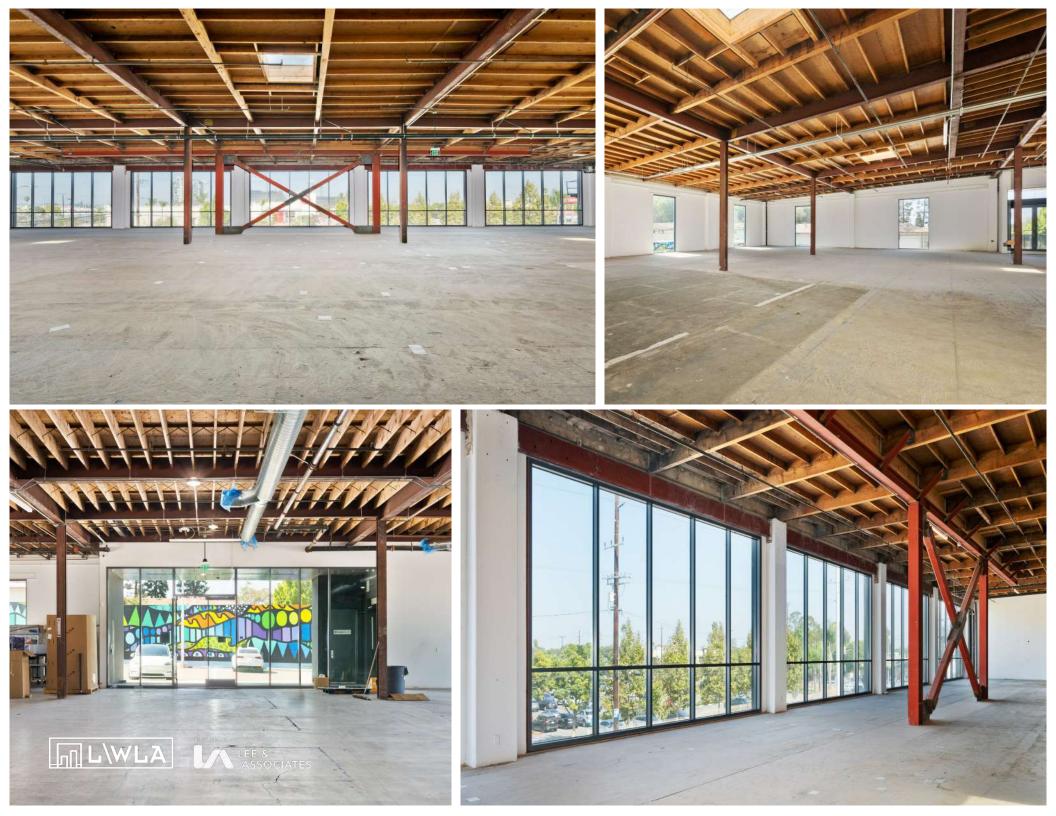

The building was renovated in 2018 and sits at 40,000 square feet with a spacious indoor/outdoor environment. Shubin + Donaldson were the architects of the project. The building has a modern facade and each level has floor to ceiling windows offering great natural light throughout the interior. The open floor plan lends itself to endless layout possibilities.

## **Building Details**

- 14' Exposed Ceilings
- Highly Visible Location
- Renovated in 2018
- Floor to Ceiling Windows
- New Elevator