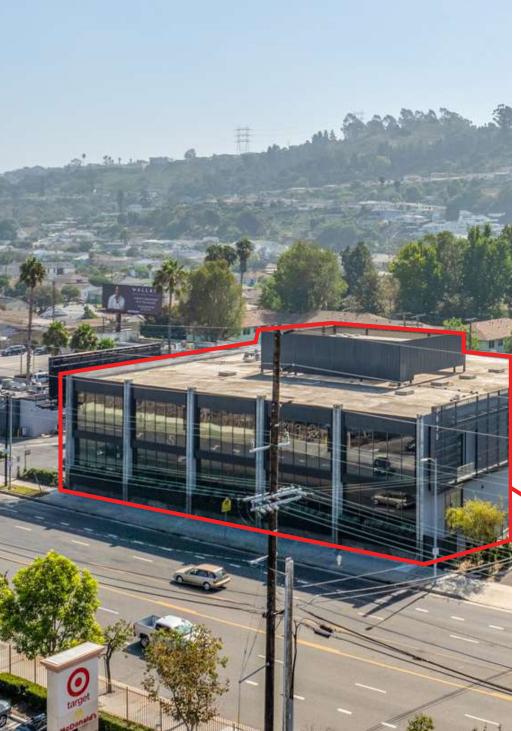

#### Address

5830 Obama Blvd., Los Angeles, CA 90016

**RSF** 40,000

**Pricing** Call for Details

Lot Size 39,981

### **Executive Summary**

5830 Obama Boulevard presents the rare opportunity to acquire a first-class compound in close proximity to some of the most prolific tech and media companies in the world. The property is located on Obama Blvd., one property West of La Cienega Blvd., and in the Jefferson Creative Office Corridor/Hayden Tract - one of the hottest submarkets on Los Angeles' Westside.

The building was renovated in 2018 and sits at 40,000 square feet with a spacious indoor/outdoor environment. Shubin + Donaldson were the architects of the project. The building has a modern facade and each level has floor to ceiling windows offering great natural light throughout the interior. The open floor plan lends itself to endless layout possibilities.