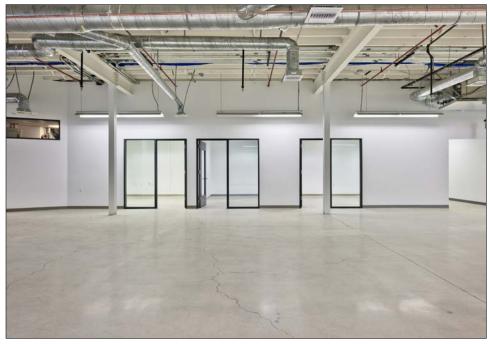

### SUITE 115 (±7,915 SF)-INTERIOR PHOTOS

# **SUITE 115 ( ± 7,915 SF)- INTERIOR PHOTOS**