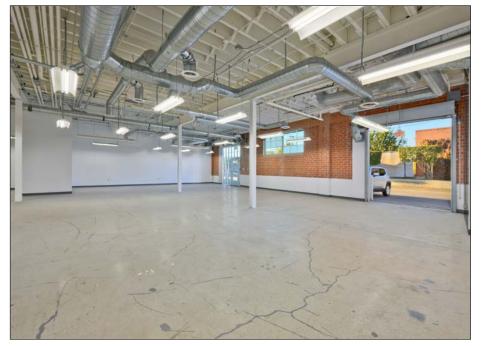

# 2440 S SEPULVEDA BLVD

LOS ANGELES, CA 90064







### **FEATURES**

- 24 Hour on-site security/gated parking lot
- 10 Charging stations
- Outdoor picnic tables
- Metro station adjacent to the property
- Gated secure lot with ample parking spaces
- Direct loading from parking lot
- Ample power
- Concrete floors



**PREMISES** 

Suite 115\* ± 7,915 SF Suite 125\* ± 7,546 SF **RENT** 

\$2.25/SF, NNN (\$0.63 Nets) **TERM** 

3 - 5 + Years

**OCCUPANCY** 

7001711101

Immediate

3.4 Spaces/1,000 SF \$85 - \$170/Space

**PARKING** 

<sup>\*</sup> Contiguous to ± 15,461 SF











#### ZONING



### SUITE 115 (±7,915 SF)-INTERIOR PHOTOS







# **SUITE 115 ( ± 7,915 SF)- INTERIOR PHOTOS**









# **SUITE 125 (±7,546 SF)-INTERIOR PHOTOS**







# **SUITE 125 (±7,546 SF)-INTERIOR PHOTOS**









#### **AREA AMENITIES**









































### **NOTABLE TENANTS IN THE AREA**



#### **CONTACTS**