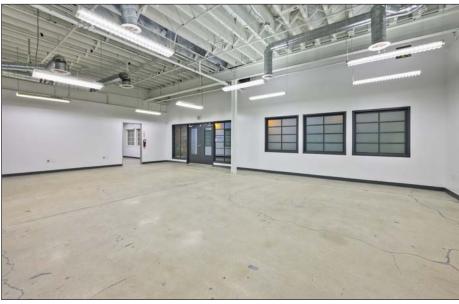

### SUITE 115 (±7,915 SF)-INTERIOR PHOTOS

# **SUITE 115 ( ± 7,915 SF)- INTERIOR PHOTOS**