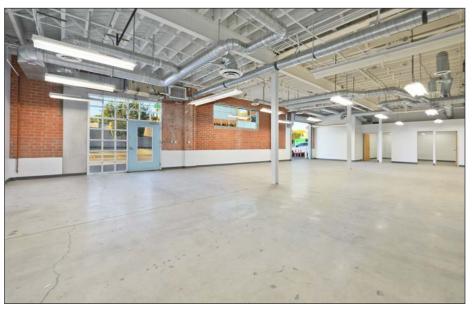

SEPULVEDA BLVD

LOS ANGELES, CA 90064







### **FEATURES**

- 24 Hour on-site security/gated parking lot
- 10 Charging stations
- Outdoor picnic tables
- Metro station adjacent to the property
- Gated secure lot with ample parking spaces
- Direct loading from parking lot
- Ample power
- Concrete floors



**PREMISES** 

Suite 115\* ± 7,915 SF Suite 125\* ± 7,546 SF **RENT** 

\$2.25/SF, NNN (\$0.63 Nets) **TERM** 

3 - 5 + Years

**OCCUPANCY** 

7001711101

Immediate

3.4 Spaces/1,000 SF \$85 - \$170/Space

**PARKING** 

<sup>\*</sup> Contiguous to ± 15,461 SF











#### ZONING



### SUITE 115 (±7,915 SF)-INTERIOR PHOTOS







# **SUITE 115 ( ± 7,915 SF)- INTERIOR PHOTOS**









# **SUITE 125 (±7,546 SF)-INTERIOR PHOTOS**







# **SUITE 125 (±7,546 SF)-INTERIOR PHOTOS**









#### **AREA AMENITIES**









































### **NOTABLE TENANTS IN THE AREA**



#### **CONTACTS**