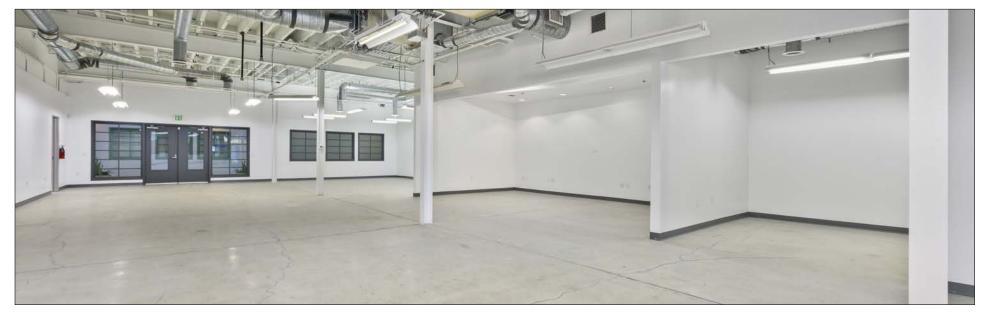

# 2440 S SEPULVEDA BLVD

LOS ANGELES, CA 90064







### **FEATURES**

- 24 Hour on-site security/gated parking lot
- 10 Charging stations
- Outdoor picnic tables
- Metro station adjacent to the property
- Gated secure lot with ample parking spaces
- Direct loading from parking lot
- Ample power
- Concrete floors



**PREMISES** 

Suite 115\* ± 7,915 SF Suite 125\* ± 7,546 SF **RENT** 

\$2.25/SF, NNN (\$0.63 Nets) **TERM** 

3 - 5 + Years

**OCCUPANCY** 

7001711101

Immediate

3.4 Spaces/1,000 SF \$85 - \$170/Space

**PARKING** 

<sup>\*</sup> Contiguous to ± 15,461 SF











#### ZONING



### SUITE 115 (±7,915 SF)-INTERIOR PHOTOS







# **SUITE 115 ( ± 7,915 SF)- INTERIOR PHOTOS**









# **SUITE 125 (±7,546 SF)-INTERIOR PHOTOS**







# **SUITE 125 (±7,546 SF)-INTERIOR PHOTOS**









#### **AREA AMENITIES**









































### **NOTABLE TENANTS IN THE AREA**



#### **CONTACTS**