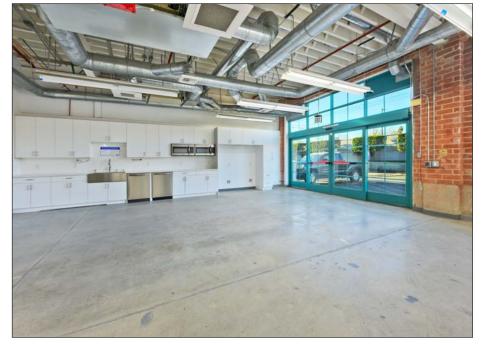

# 2440 S SEPULVEDA BLVD

LOS ANGELES, CA 90064







### **FEATURES**

- 24 Hour on-site security/gated parking lot
- 10 Charging stations
- Outdoor picnic tables
- Metro station adjacent to the property
- Gated secure lot with ample parking spaces
- Direct loading from parking lot
- Ample power
- Concrete floors



**PREMISES** 

Suite 115\* ± 7,915 SF Suite 125\* ± 7,546 SF **RENT** 

\$2.25/SF, NNN (\$0.63 Nets) **TERM** 

3 - 5 + Years

**OCCUPANCY** 

7001711101

Immediate

3.4 Spaces/1,000 SF \$85 - \$170/Space

**PARKING** 

<sup>\*</sup> Contiguous to ± 15,461 SF











#### ZONING



### SUITE 115 (±7,915 SF)-INTERIOR PHOTOS







# **SUITE 115 ( ± 7,915 SF)- INTERIOR PHOTOS**









# **SUITE 125 (±7,546 SF)-INTERIOR PHOTOS**







# **SUITE 125 (±7,546 SF)-INTERIOR PHOTOS**









#### **AREA AMENITIES**









































### **NOTABLE TENANTS IN THE AREA**



#### **CONTACTS**