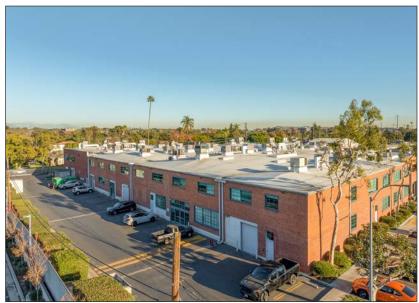

# 2440 S SEPULVEDA BLVD

LOS ANGELES, CA 90064

### **FEATURES**

- 24 Hour on-site security/gated parking lot
- 10 Charging stations
- Outdoor picnic tables
- Metro station adjacent to the property
- Gated secure lot with ample parking spaces
- Direct loading from parking lot
- Ample power
- Concrete floors