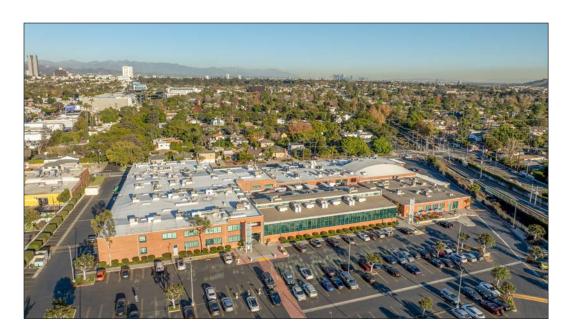

# 2440 S SEPULVEDA BLVD

LOS ANGELES, CA 90064







### **FEATURES**

- 24 Hour on-site security/gated parking lot
- 10 Charging stations
- Outdoor picnic tables
- Metro station adjacent to the property
- Gated secure lot with ample parking spaces
- Direct loading from parking lot
- Ample power
- Concrete floors



**PREMISES** 

Suite 115\* ± 7,915 SF Suite 125\* ± 7,546 SF **RENT** 

\$2.25/SF, NNN (\$0.63 Nets) **TERM** 

3 - 5 + Years

**OCCUPANCY** 

7001711101

Immediate

3.4 Spaces/1,000 SF \$85 - \$170/Space

**PARKING** 

<sup>\*</sup> Contiguous to ± 15,461 SF











#### ZONING



### SUITE 115 (±7,915 SF)-INTERIOR PHOTOS







# **SUITE 115 ( ± 7,915 SF)- INTERIOR PHOTOS**









# **SUITE 125 (±7,546 SF)-INTERIOR PHOTOS**







# **SUITE 125 (±7,546 SF)-INTERIOR PHOTOS**









#### **AREA AMENITIES**









































### **NOTABLE TENANTS IN THE AREA**



#### **CONTACTS**