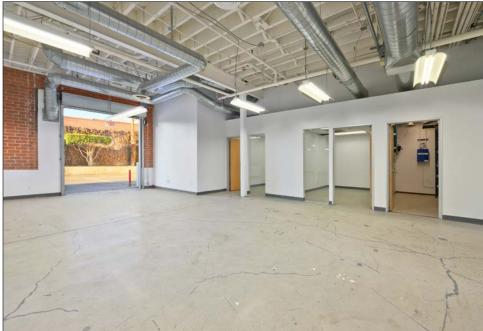

### SUITE 115 (±7,915 SF)-INTERIOR PHOTOS

# **SUITE 115 ( ± 7,915 SF)- INTERIOR PHOTOS**