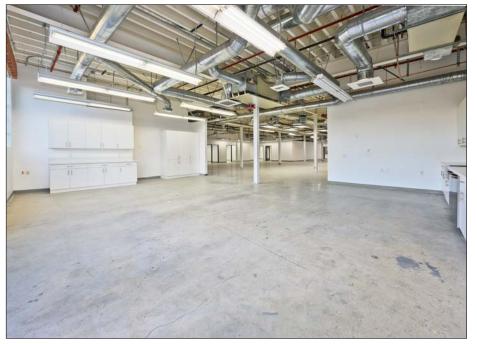

# 2440 S SEPULVEDA BLVD

LOS ANGELES, CA 90064







### **FEATURES**

- 24 Hour on-site security/gated parking lot
- 10 Charging stations
- Outdoor picnic tables
- Metro station adjacent to the property
- Gated secure lot with ample parking spaces
- Direct loading from parking lot
- Ample power
- Concrete floors



**PREMISES** 

Suite 115\* ± 7,915 SF Suite 125\* ± 7,546 SF **RENT** 

\$2.25/SF, NNN (\$0.63 Nets) **TERM** 

3 - 5 + Years

**OCCUPANCY** 

7001711101

Immediate

3.4 Spaces/1,000 SF \$85 - \$170/Space

**PARKING** 

<sup>\*</sup> Contiguous to ± 15,461 SF











#### ZONING



### SUITE 115 (±7,915 SF)-INTERIOR PHOTOS







# **SUITE 115 ( ± 7,915 SF)- INTERIOR PHOTOS**









# **SUITE 125 (±7,546 SF)-INTERIOR PHOTOS**







# **SUITE 125 (±7,546 SF)-INTERIOR PHOTOS**









#### **AREA AMENITIES**









































### **NOTABLE TENANTS IN THE AREA**



#### **CONTACTS**