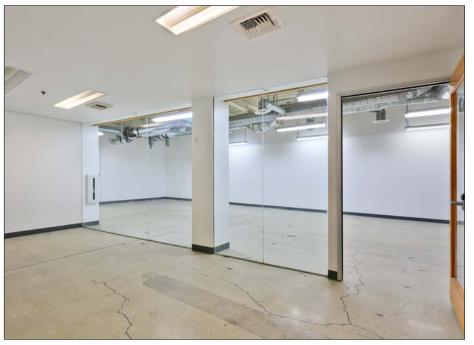

ULVEDA BLVD

LOS ANGELES, CA 90064







### **FEATURES**

- 24 Hour on-site security/gated parking lot
- 10 Charging stations
- Outdoor picnic tables
- Metro station adjacent to the property
- Gated secure lot with ample parking spaces
- Direct loading from parking lot
- Ample power
- Concrete floors



**PREMISES** 

Suite 115\* ± 7,915 SF Suite 125\* ± 7,546 SF **RENT** 

\$2.25/SF, NNN (\$0.63 Nets) **TERM** 

3 - 5 + Years

**OCCUPANCY** 

7001711101

Immediate

3.4 Spaces/1,000 SF \$85 - \$170/Space

**PARKING** 

<sup>\*</sup> Contiguous to ± 15,461 SF











#### ZONING



### SUITE 115 (±7,915 SF)-INTERIOR PHOTOS







# **SUITE 115 ( ± 7,915 SF)- INTERIOR PHOTOS**









# **SUITE 125 (±7,546 SF)-INTERIOR PHOTOS**







# **SUITE 125 (±7,546 SF)-INTERIOR PHOTOS**









#### **AREA AMENITIES**









































### **NOTABLE TENANTS IN THE AREA**



#### **CONTACTS**