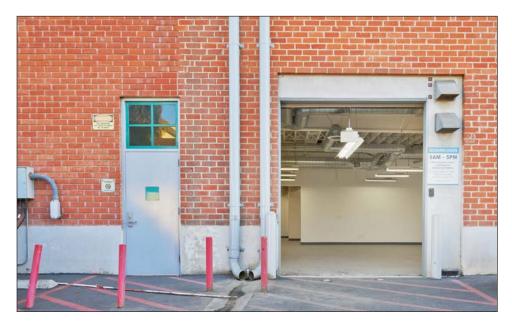

S SEPULVEDA BLVD

LOS ANGELES, CA 90064







### **FEATURES**

- 24 Hour on-site security/gated parking lot
- 10 Charging stations
- Outdoor picnic tables
- Metro station adjacent to the property
- Gated secure lot with ample parking spaces
- Direct loading from parking lot
- Ample power
- Concrete floors



**PREMISES** 

Suite 115\* ± 7,915 SF Suite 125\* ± 7,546 SF **RENT** 

\$2.25/SF, NNN (\$0.63 Nets) **TERM** 

3 - 5 + Years

**OCCUPANCY** 

7001711101

Immediate

3.4 Spaces/1,000 SF \$85 - \$170/Space

**PARKING** 

<sup>\*</sup> Contiguous to ± 15,461 SF











#### ZONING



### SUITE 115 (±7,915 SF)-INTERIOR PHOTOS







# **SUITE 115 ( ± 7,915 SF)- INTERIOR PHOTOS**









# **SUITE 125 (±7,546 SF)-INTERIOR PHOTOS**







# **SUITE 125 (±7,546 SF)-INTERIOR PHOTOS**









#### **AREA AMENITIES**









































### **NOTABLE TENANTS IN THE AREA**



#### **CONTACTS**