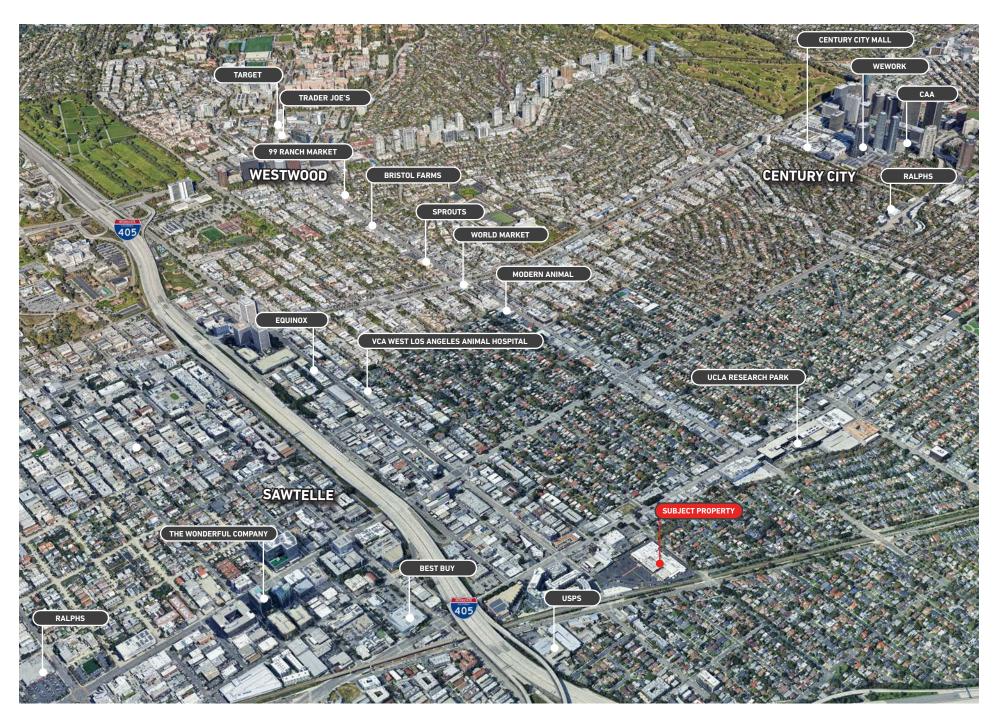

- 10 Charging stations
- Outdoor picnic tables
- Metro station adjacent to the property
- Gated secure lot with ample parking spaces
- Direct loading from parking lot
- Ample power
- Concrete floors



**PREMISES** 

Suite 115\* ± 7,915 SF Suite 125\* ± 7,546 SF **RENT** 

\$2.25/SF, NNN (\$0.63 Nets) **TERM** 

3 - 5 + Years

**OCCUPANCY** 

7001711101

Immediate

3.4 Spaces/1,000 SF \$85 - \$170/Space

**PARKING** 

<sup>\*</sup> Contiguous to ± 15,461 SF











#### ZONING



### SUITE 115 (±7,915 SF)-INTERIOR PHOTOS







# **SUITE 115 ( ± 7,915 SF)- INTERIOR PHOTOS**









# **SUITE 125 (±7,546 SF)-INTERIOR PHOTOS**







# **SUITE 125 (±7,546 SF)-INTERIOR PHOTOS**









#### **AREA AMENITIES**









































### **NOTABLE TENANTS IN THE AREA**



#### **CONTACTS**