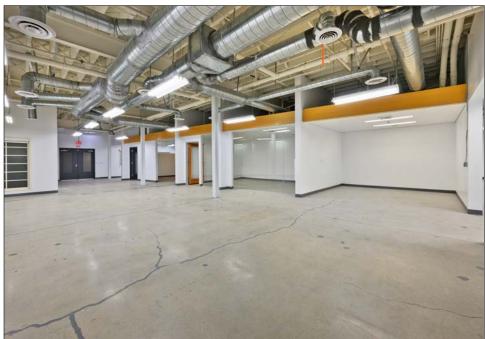

### SUITE 115 (±7,915 SF)-INTERIOR PHOTOS

# **SUITE 115 ( ± 7,915 SF)- INTERIOR PHOTOS**