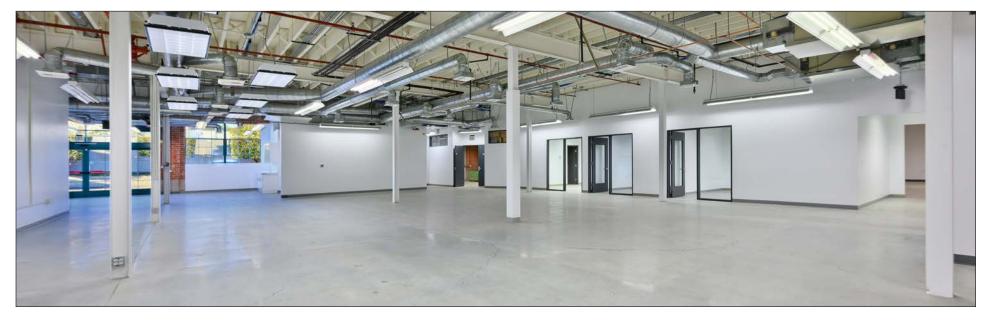

### SUITE 115 (±7,915 SF)-INTERIOR PHOTOS

# **SUITE 115 ( ± 7,915 SF)- INTERIOR PHOTOS**