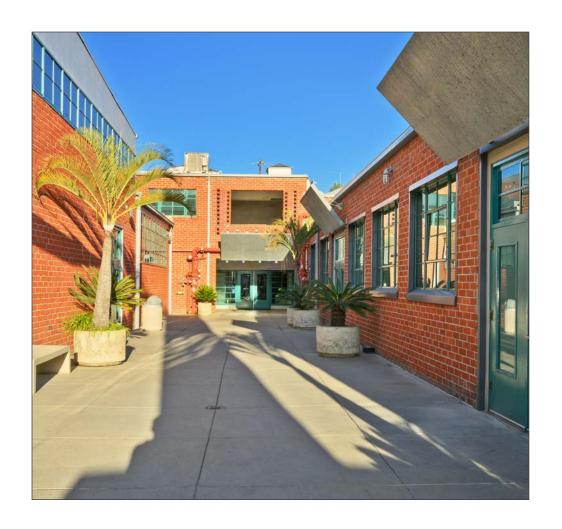

# 2440 S SEPULVEDA BLVD

LOS ANGELES, CA 90064

### **FEATURES**

- 24 Hour on-site security/gated parking lot
- 10 Charging stations
- Outdoor picnic tables
- Metro station adjacent to the property
- Gated secure lot with ample parking spaces
- Direct loading from parking lot
- Ample power
- Concrete floors