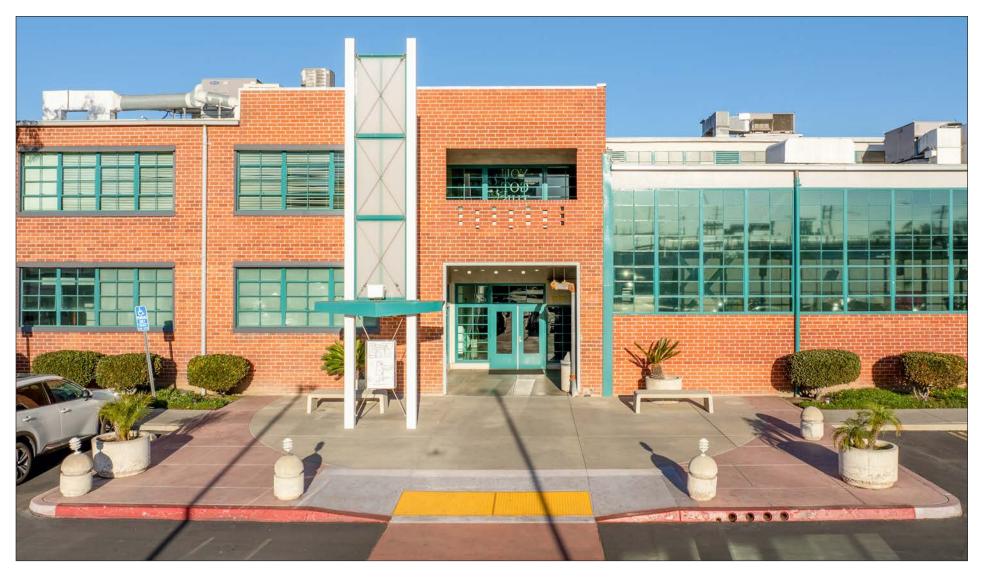

# 2440 S SEPULVEDA BLVD

LOS ANGELES, CA 90064

### **FEATURES**

- 24 Hour on-site security/gated parking lot
- 10 Charging stations
- Outdoor picnic tables
- Metro station adjacent to the property
- Gated secure lot with ample parking spaces
- Direct loading from parking lot
- Ample power
- Concrete floors