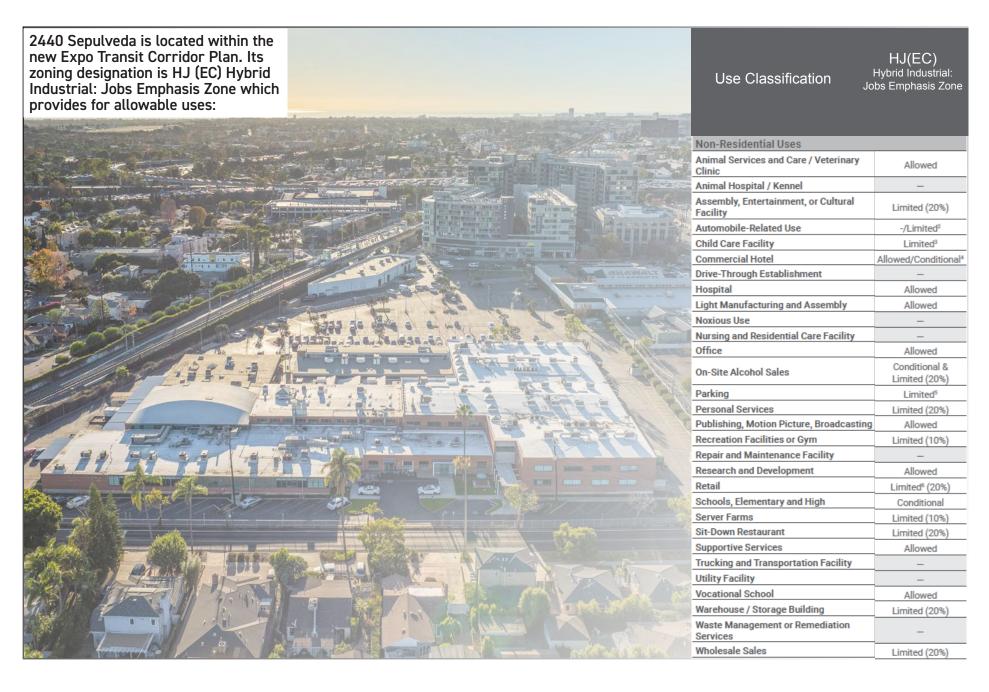

# 2440 S SEPULVEDA BLVD

LOS ANGELES, CA 90064







### **FEATURES**

- 24 Hour on-site security/gated parking lot
- 10 Charging stations
- Outdoor picnic tables
- Metro station adjacent to the property
- Gated secure lot with ample parking spaces
- Direct loading from parking lot
- Ample power
- Concrete floors



**PREMISES** 

Suite 115\* ± 7,915 SF Suite 125\* ± 7,546 SF **RENT** 

\$2.25/SF, NNN (\$0.63 Nets) **TERM** 

3 - 5 + Years

**OCCUPANCY** 

7001711101

Immediate

3.4 Spaces/1,000 SF \$85 - \$170/Space

**PARKING** 

<sup>\*</sup> Contiguous to ± 15,461 SF











#### ZONING



### SUITE 115 (±7,915 SF)-INTERIOR PHOTOS







# **SUITE 115 ( ± 7,915 SF)- INTERIOR PHOTOS**









# **SUITE 125 (±7,546 SF)-INTERIOR PHOTOS**







# **SUITE 125 (±7,546 SF)-INTERIOR PHOTOS**









#### **AREA AMENITIES**









































### **NOTABLE TENANTS IN THE AREA**



#### **CONTACTS**