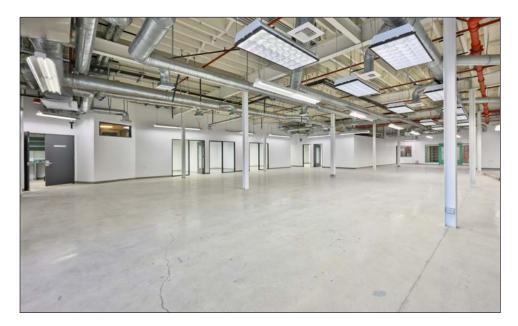

# 2440 S SEPULVEDA BLVD

LOS ANGELES, CA 90064







### **FEATURES**

- 24 Hour on-site security/gated parking lot
- 10 Charging stations
- Outdoor picnic tables
- Metro station adjacent to the property
- Gated secure lot with ample parking spaces
- Direct loading from parking lot
- Ample power
- Concrete floors



**PREMISES** 

Suite 115\* ± 7,915 SF Suite 125\* ± 7,546 SF **RENT** 

\$2.25/SF, NNN (\$0.63 Nets) **TERM** 

3 - 5 + Years

**OCCUPANCY** 

7001711101

Immediate

3.4 Spaces/1,000 SF \$85 - \$170/Space

**PARKING** 

<sup>\*</sup> Contiguous to ± 15,461 SF











#### ZONING



### SUITE 115 (±7,915 SF)-INTERIOR PHOTOS







# **SUITE 115 ( ± 7,915 SF)- INTERIOR PHOTOS**









# **SUITE 125 (±7,546 SF)-INTERIOR PHOTOS**







# **SUITE 125 (±7,546 SF)-INTERIOR PHOTOS**









#### **AREA AMENITIES**









































### **NOTABLE TENANTS IN THE AREA**



#### **CONTACTS**