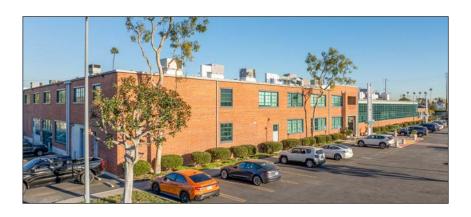

*FEATURES**

- 24 Hour on-site security/gated parking lot
- 10 Charging stations
- Outdoor picnic tables
- Metro station adjacent to the property
- Gated secure lot with ample parking spaces
- Direct loading from parking lot
- Ample power
- Concrete floors



**PREMISES** 

Suite 115\* ± 7,915 SF Suite 125\* ± 7,546 SF **RENT** 

\$2.25/SF, NNN (\$0.63 Nets) **TERM** 

3 - 5 + Years

**OCCUPANCY** 

7001711101

Immediate

3.4 Spaces/1,000 SF \$85 - \$170/Space

**PARKING** 

<sup>\*</sup> Contiguous to ± 15,461 SF











#### ZONING



### SUITE 115 (±7,915 SF)-INTERIOR PHOTOS







# **SUITE 115 ( ± 7,915 SF)- INTERIOR PHOTOS**









# **SUITE 125 (±7,546 SF)-INTERIOR PHOTOS**







# **SUITE 125 (±7,546 SF)-INTERIOR PHOTOS**









#### **AREA AMENITIES**









































### **NOTABLE TENANTS IN THE AREA**



#### **CONTACTS**