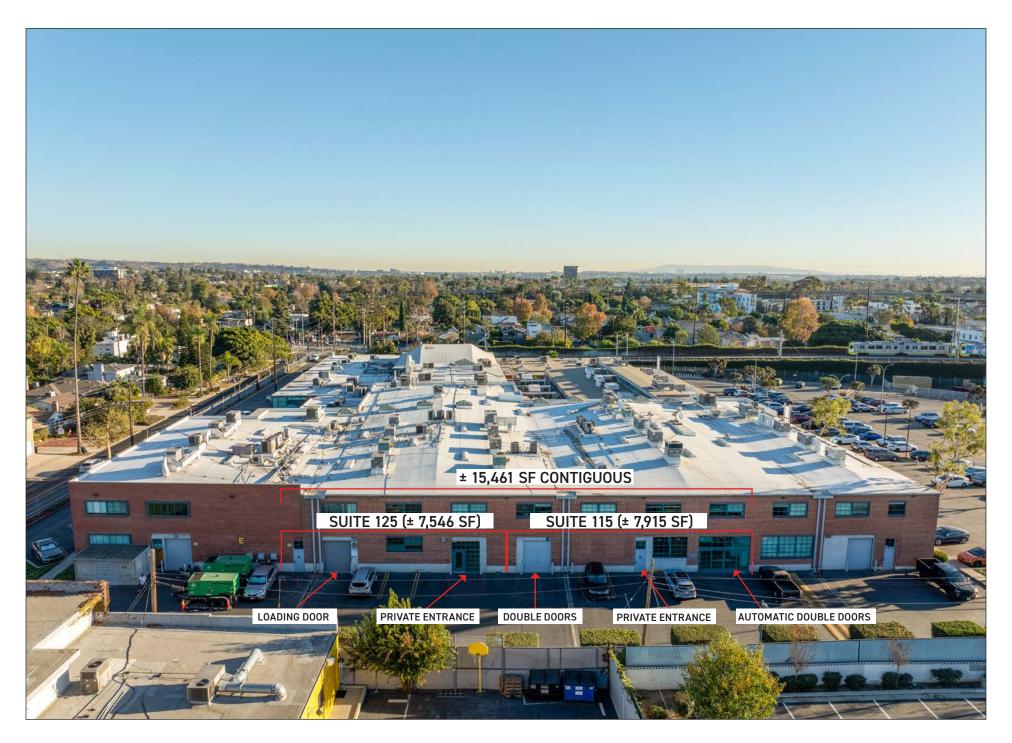

**PREMISES** 

Suite 115\* ± 7,915 SF Suite 125\* ± 7,546 SF **RENT** 

\$2.25/SF, NNN (\$0.63 Nets) **TERM** 

3 - 5 + Years

**OCCUPANCY** 

7001711101

Immediate

3.4 Spaces/1,000 SF \$85 - \$170/Space

**PARKING** 

<sup>\*</sup> Contiguous to ± 15,461 SF