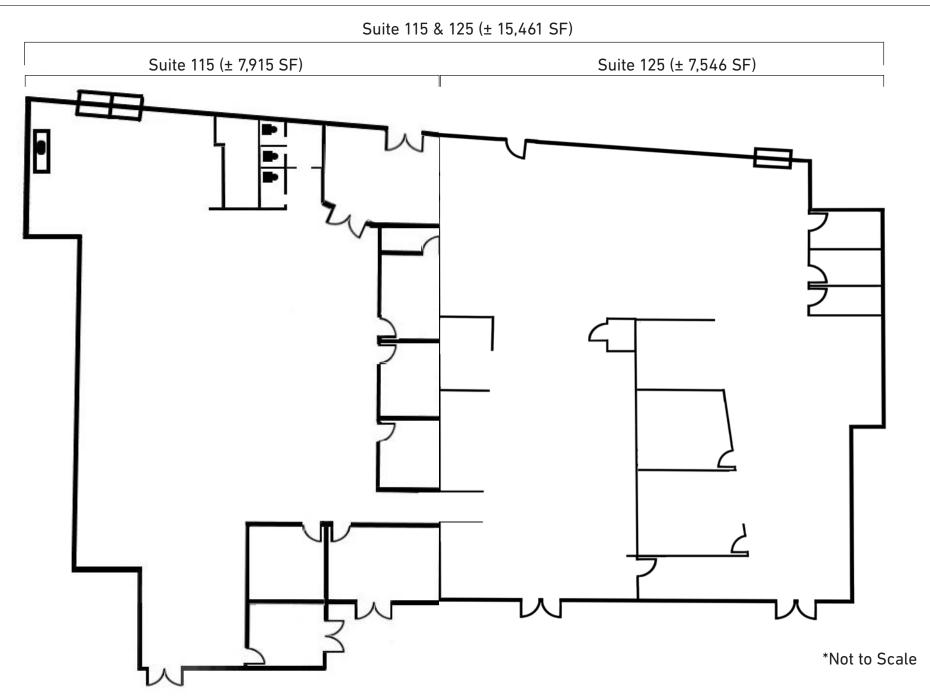

**PREMISES** 

Suite 115\* ± 7,915 SF Suite 125\* ± 7,546 SF **RENT** 

\$2.25/SF, NNN (\$0.63 Nets) **TERM** 

3 - 5 + Years

**OCCUPANCY** 

7001711101

Immediate

3.4 Spaces/1,000 SF \$85 - \$170/Space

**PARKING** 

<sup>\*</sup> Contiguous to ± 15,461 SF