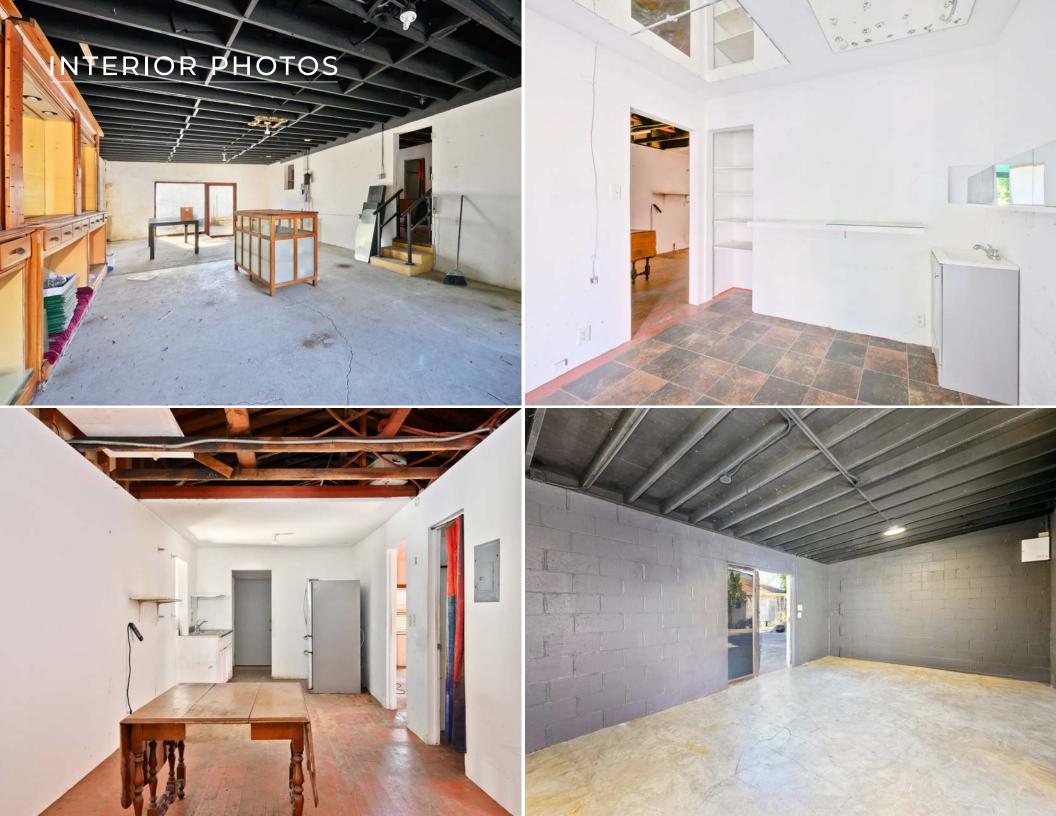

This property offers dual investment potential. In the short term, the existing retail spaces on-site can be utilized to generate steady cash flow. Over the long term, the site's development potential is amplified by significant density bonuses, making it ideal for a transformative project. The combination of location, accessibility, and redevelopment potential positions 5740-5754 W Adams Blvd as a strategic acquisition for investors seeking to maximize returns in one of Los Angeles' most dynamic markets.

\$3,500,000 (\$213 PSF Land)

Immediate

Abundant Parking

5048-009-057, 031,030,029,028 **FEATURES** 

MULTIPLE

**DEVELOPMENT** 

**OPPORTUNITES** 

Short Term Leases Operational Food License