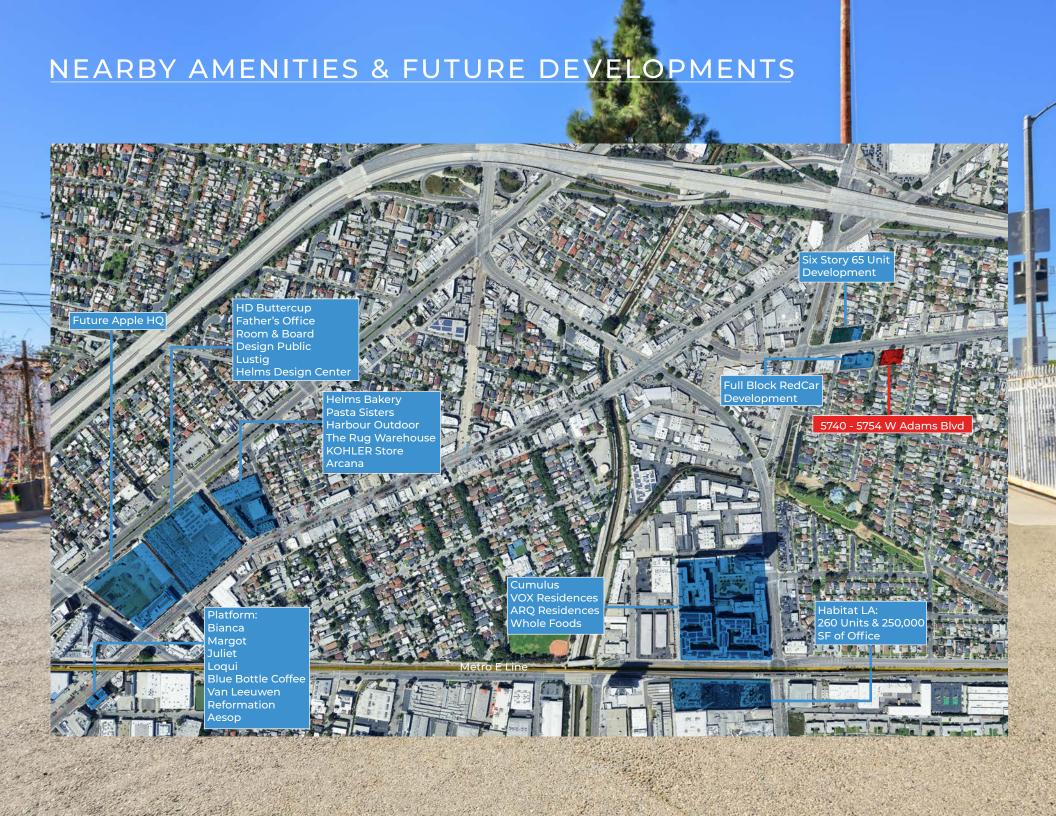

## WEST ADAMS AMENITIES

## **NEARBY DEVELOPMENTS** TRICT 8 9 12 13 W30th St W 30th St W Jefferson Blvd W Jefferson Blvd W Jefferson Blvd W Jefferson Blvd W Exposition Blvd Six Story Subject Full Block Habitat -Zoe Lofts 5300 W Adams 5267 W Adams 260 Units & 65 Unit **Property** RedCar 250,000 SF Development Development of Office E on Adams Alsace Hotel 5135 W Adams Catalina The Jayne 4347 W Adams 2599 Alsace West Adams Ave