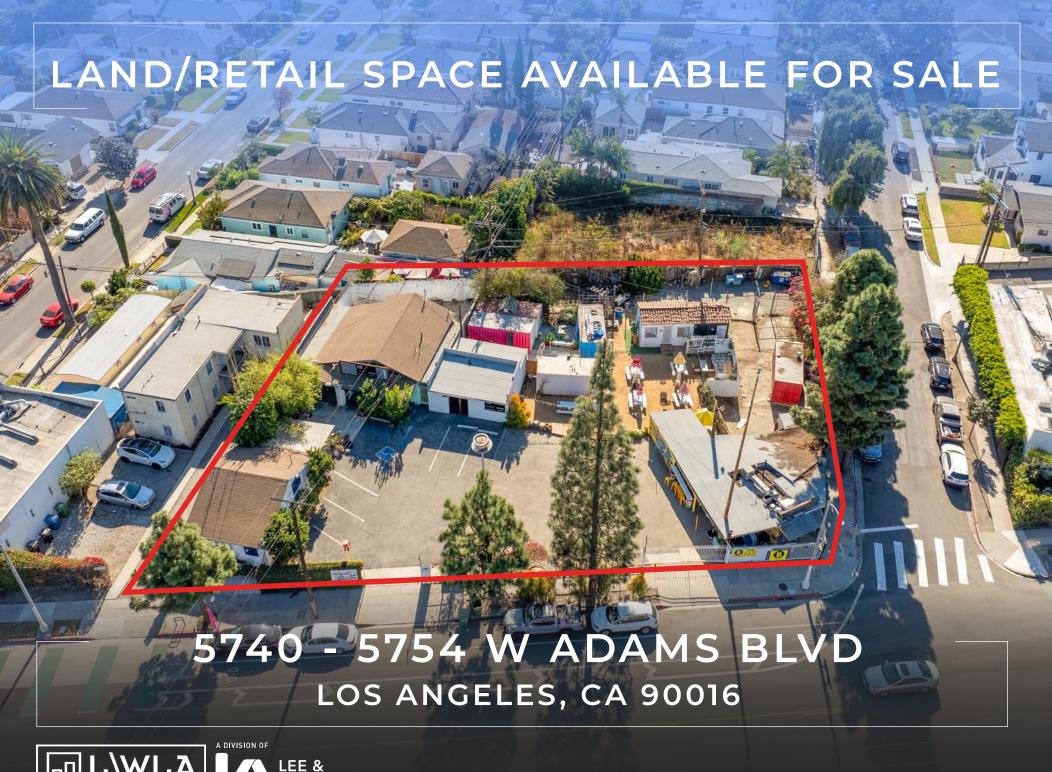

## PREMIER LOS ANGELES LOCATION

Located at 5740-5754 W Adams Blvd in Los Angeles, this premier property offers an exceptional investment opportunity in a highly desirable location. Situated on a prominent corner lot with excellent street frontage, the site is strategically positioned near the 10 Freeway, providing easy access to the broader Los Angeles region. The property's proximity to the vibrant Culver City Market enhances its appeal, offering a thriving mix of retail, dining, and cultural experiences within the immediate distance. This asset represents a rare chance to acquire a substantial piece of land in a bustling urban area, making it a compelling option for both immediate income generation and future value creation.

This property offers dual investment potential. In the short term, the existing retail spaces on-site can be utilized to generate steady cash flow. Over the long term, the site's development potential is amplified by significant density bonuses, making it ideal for a transformative project. The combination of location, accessibility, and redevelopment potential positions 5740-5754 W Adams Blvd as a strategic acquisition for investors seeking to maximize returns in one of Los Angeles' most dynamic markets.