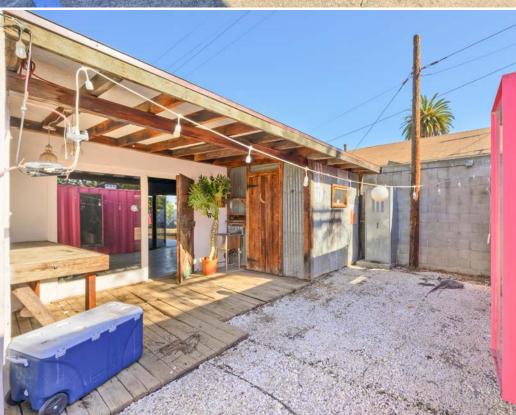

## PREMIER LOS ANGELES LOCATION

Located at 5740-5754 W Adams Blvd in Los Angeles, this premier property offers an exceptional investment opportunity in a highly desirable location. Situated on a prominent corner lot with excellent street frontage, the site is strategically positioned near the 10 Freeway, providing easy access to the broader Los Angeles region. The property's proximity to the vibrant Culver City Market enhances its appeal, offering a thriving mix of retail, dining, and cultural experiences within the immediate distance. This asset represents a rare chance to acquire a substantial piece of land in a bustling urban area, making it a compelling option for both immediate income generation and future value creation.

This property offers dual investment potential. In the short term, the existing retail spaces on-site can be utilized to generate steady cash flow. Over the long term, the site's development potential is amplified by significant density bonuses, making it ideal for a transformative project. The combination of location, accessibility, and redevelopment potential positions 5740-5754 W Adams Blvd as a strategic acquisition for investors seeking to maximize returns in one of Los Angeles' most dynamic markets.