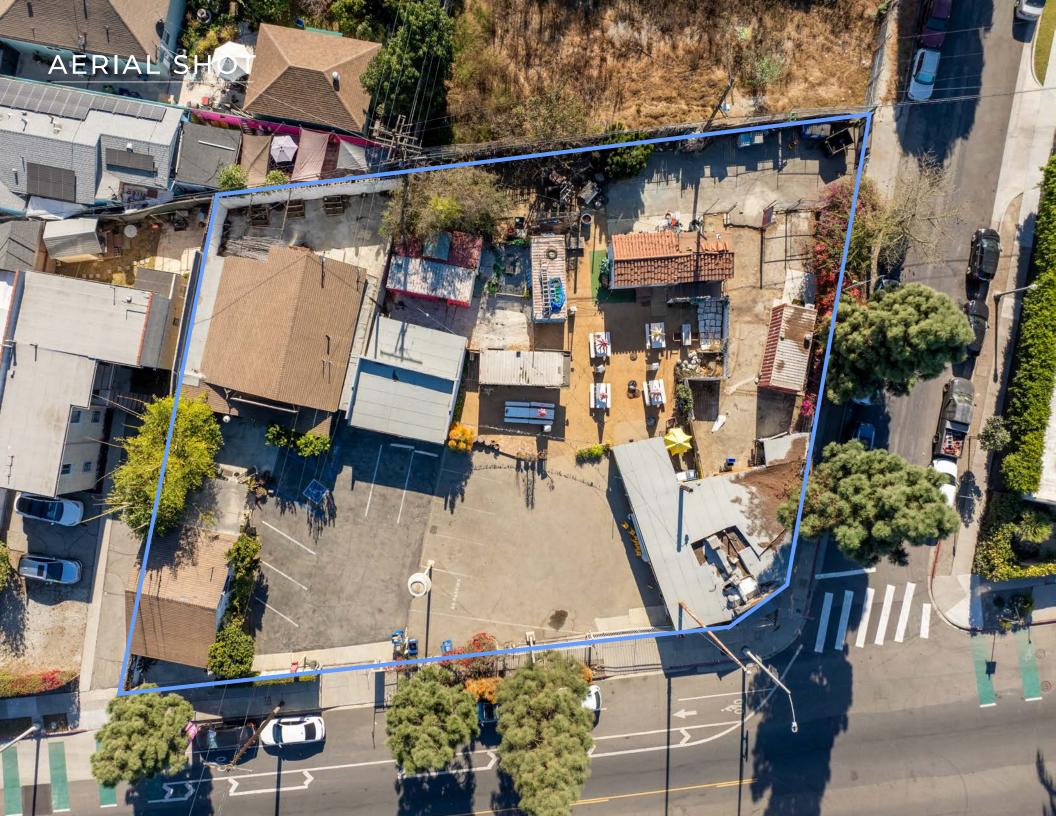

## PREMIER LOS ANGELES LOCATION

Located at 5740-5754 W Adams Blvd in Los Angeles, this premier property offers an exceptional investment opportunity in a highly desirable location. Situated on a prominent corner lot with excellent street frontage, the site is strategically positioned near the 10 Freeway, providing easy access to the broader Los Angeles region. The property's proximity to the vibrant Culver City Market enhances its appeal, offering a thriving mix of retail, dining, and cultural experiences within the immediate distance. This asset represents a rare chance to acquire a substantial piece of land in a bustling urban area, making it a compelling option for both immediate income generation and future value creation.

**TOTAL BUILDING SF** 

**DEVELOPABLE LAND SF** 

PRICE

**OCCUPANCY** 

**PARKING** 

APN

± 2,445 SF

± 16.394 SF