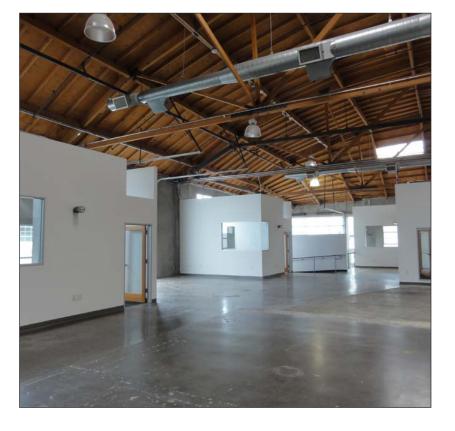

#### **FEATURES**

 Freestanding Creative Office Building in the Heart of Hayden Tract

High, Exposed Bow Truss Ceilings

- 3 Ground Level Loading Doors and 3 Dock High Loading Doors
- Ceilings are 14 Ft. to the Bottom of the Truss and 24
  Ft. to the Top of the Lid
- 3523 has 2 Stages with Lighting Grid
- Polished Concrete Floors Throughout
- Ample Natural Light
- Private Offices and Open Work Space
- Full Modern Kitchen
- 3523 has 9 Rooftop HVAC Units and 6 Split Units Totaling 73 Tons
- 3525 has 6 Rooftop HVAC Units Totaling 34 Tons
- 1200 amps—600 amps per side—277/480 volt, 3 phase, 4 wire
- Walking distance to Downtown Culver City, The Platform, and Ivy Station
- Surrounded by a Multitude of Creative Office Users and Amenities
- Close proximity to National/Jefferson Metro Stop and Culver City Bike Path