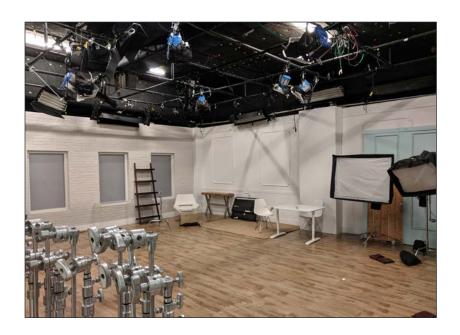

#### **FEATURES**

 Freestanding Creative Office Building in the Heart of Hayden Tract

High, Exposed Bow Truss Ceilings

- 3 Ground Level Loading Doors and 3 Dock High Loading Doors
- Ceilings are 14 Ft. to the Bottom of the Truss and 24
  Ft. to the Top of the Lid
- 3523 has 2 Stages with Lighting Grid
- Polished Concrete Floors Throughout
- Ample Natural Light
- Private Offices and Open Work Space
- Full Modern Kitchen
- 3523 has 9 Rooftop HVAC Units and 6 Split Units Totaling 73 Tons
- 3525 has 6 Rooftop HVAC Units Totaling 34 Tons
- 1200 amps—600 amps per side—277/480 volt, 3 phase, 4 wire
- Walking distance to Downtown Culver City, The Platform, and Ivy Station
- Surrounded by a Multitude of Creative Office Users and Amenities
- Close proximity to National/Jefferson Metro Stop and Culver City Bike Path