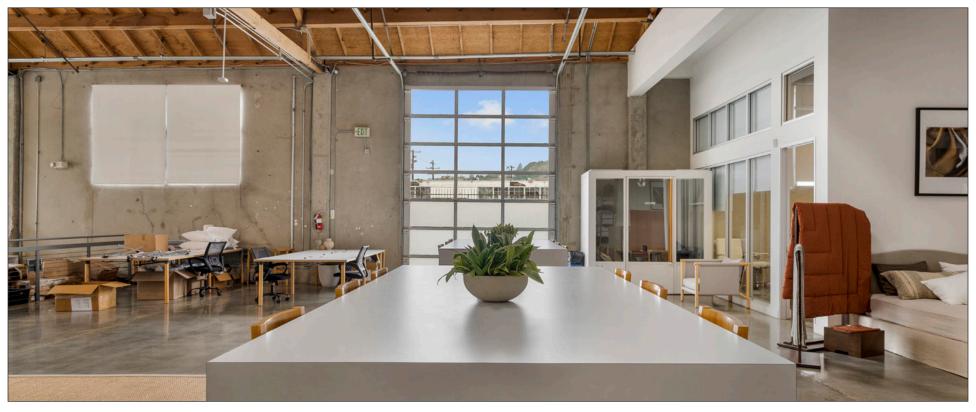

#### **FEATURES**

 Freestanding Creative Office Building in the Heart of Hayden Tract

High, Exposed Bow Truss Ceilings

- 3 Ground Level Loading Doors and 3 Dock High Loading Doors
- Ceilings are 14 Ft. to the Bottom of the Truss and 24
  Ft. to the Top of the Lid
- 3523 has 2 Stages with Lighting Grid
- Polished Concrete Floors Throughout
- Ample Natural Light
- Private Offices and Open Work Space
- Full Modern Kitchen
- 3523 has 9 Rooftop HVAC Units and 6 Split Units Totaling 73 Tons
- 3525 has 6 Rooftop HVAC Units Totaling 34 Tons
- 1200 amps—600 amps per side—277/480 volt, 3 phase, 4 wire
- Walking distance to Downtown Culver City, The Platform, and Ivy Station
- Surrounded by a Multitude of Creative Office Users and Amenities
- Close proximity to National/Jefferson Metro Stop and Culver City Bike Path