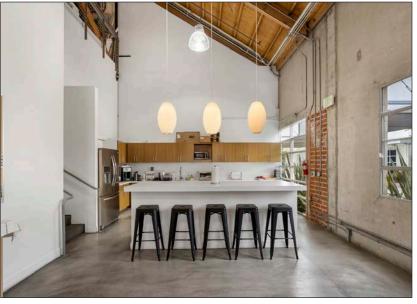

#### **FEATURES**

 Freestanding Creative Office Building in the Heart of Hayden Tract

High, Exposed Bow Truss Ceilings

- 3 Ground Level Loading Doors and 3 Dock High Loading Doors
- Ceilings are 14 Ft. to the Bottom of the Truss and 24
  Ft. to the Top of the Lid
- 3523 has 2 Stages with Lighting Grid
- Polished Concrete Floors Throughout
- Ample Natural Light
- Private Offices and Open Work Space
- Full Modern Kitchen
- 3523 has 9 Rooftop HVAC Units and 6 Split Units Totaling 73 Tons
- 3525 has 6 Rooftop HVAC Units Totaling 34 Tons
- 1200 amps—600 amps per side—277/480 volt, 3 phase, 4 wire
- Walking distance to Downtown Culver City, The Platform, and Ivy Station
- Surrounded by a Multitude of Creative Office Users and Amenities
- Close proximity to National/Jefferson Metro Stop and Culver City Bike Path