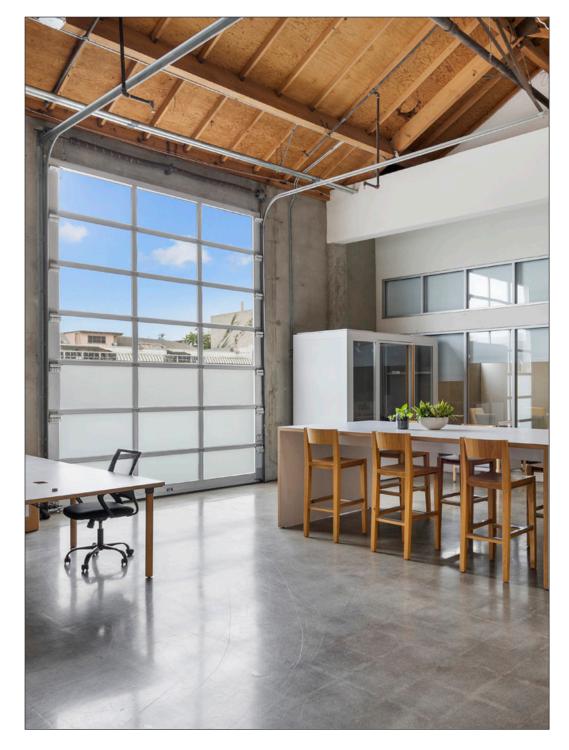

#### **FEATURES**

 Freestanding Creative Office Building in the Heart of Hayden Tract

High, Exposed Bow Truss Ceilings

- 3 Ground Level Loading Doors and 3 Dock High Loading Doors
- Ceilings are 14 Ft. to the Bottom of the Truss and 24
  Ft. to the Top of the Lid
- 3523 has 2 Stages with Lighting Grid
- Polished Concrete Floors Throughout
- Ample Natural Light
- Private Offices and Open Work Space
- Full Modern Kitchen
- 3523 has 9 Rooftop HVAC Units and 6 Split Units Totaling 73 Tons
- 3525 has 6 Rooftop HVAC Units Totaling 34 Tons
- 1200 amps—600 amps per side—277/480 volt, 3 phase, 4 wire
- Walking distance to Downtown Culver City, The Platform, and Ivy Station
- Surrounded by a Multitude of Creative Office Users and Amenities
- Close proximity to National/Jefferson Metro Stop and Culver City Bike Path