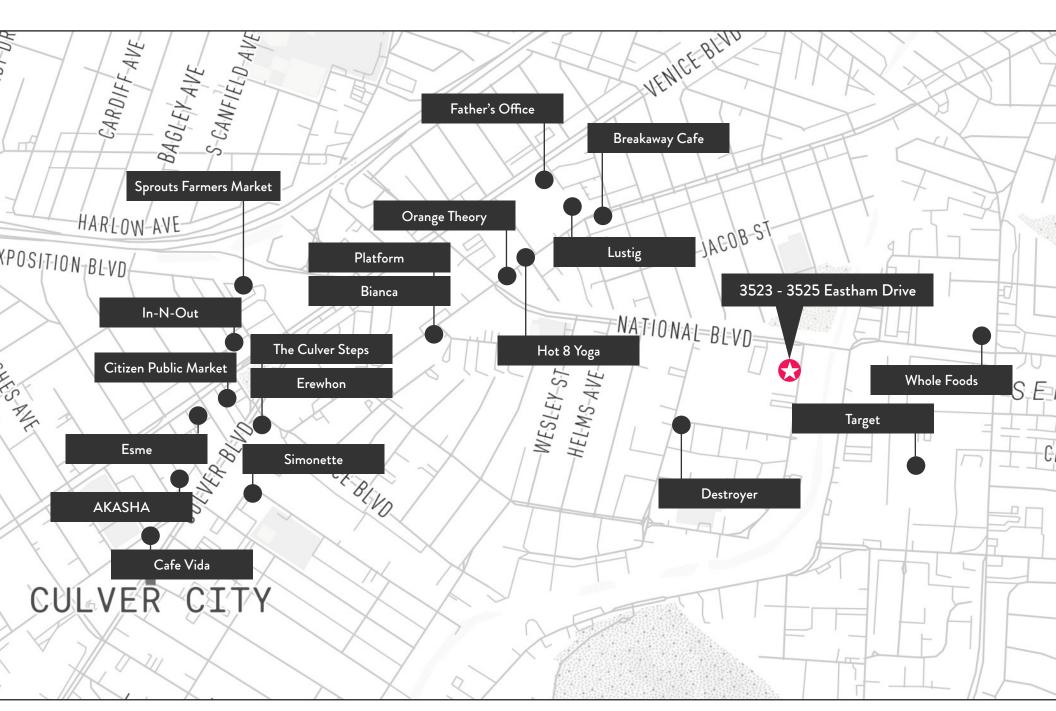

s 2 Stages with Lighting Grid
- Polished Concrete Floors Throughout
- Ample Natural Light
- Private Offices and Open Work Space
- Full Modern Kitchen
- 3523 has 9 Rooftop HVAC Units and 6 Split Units Totaling 73 Tons
- 3525 has 6 Rooftop HVAC Units Totaling 34 Tons
- 1200 amps—600 amps per side—277/480 volt, 3 phase, 4 wire
- Walking distance to Downtown Culver City, The Platform, and Ivy Station
- Surrounded by a Multitude of Creative Office Users and Amenities
- Close proximity to National/Jefferson Metro Stop and Culver City Bike Path

No warranty or representation is made to the accuracy of the foregoing information. Terms of sale or lease are subject to change or withdrawal without notice.



























# PROPOSED FLOOR PLAN

## FIRST FLOOR





#### **LOCAL AMENITIES**



**FOR LEASE** 

### **CONTACTS**