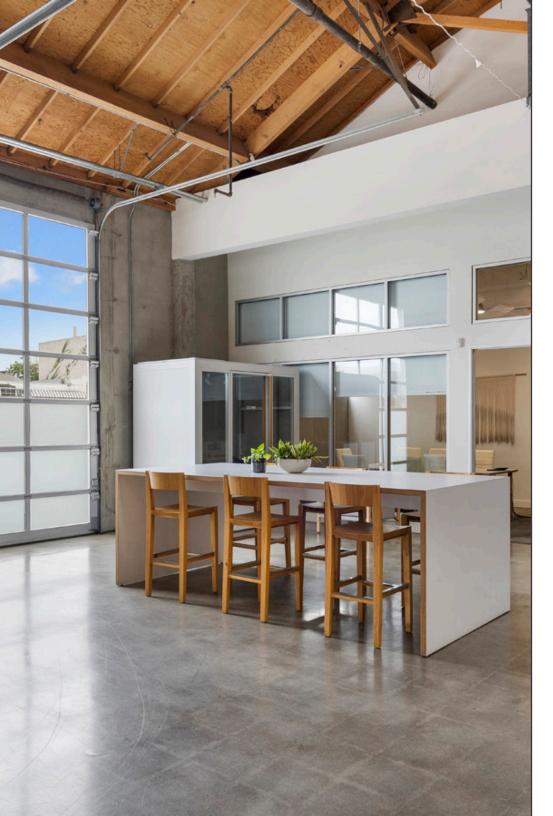

#### **FEATURES**

 Freestanding Creative Office Building in the Heart of Hayden Tract

High, Exposed Bow Truss Ceilings

- 3 Ground Level Loading Doors and 3 Dock High Loading Doors
- Ceilings are 14 Ft. to the Bottom of the Truss and 24
  Ft. to the Top of the Lid
- 3523 has 2 Stages with Lighting Grid
- Polished Concrete Floors Throughout
- Ample Natural Light
- Private Offices and Open Work Space
- Full Modern Kitchen
- 3523 has 9 Rooftop HVAC Units and 6 Split Units Totaling 73 Tons
- 3525 has 6 Rooftop HVAC Units Totaling 34 Tons
- 1200 amps—600 amps per side—277/480 volt, 3 phase, 4 wire
- Walking distance to Downtown Culver City, The Platform, and Ivy Station
- Surrounded by a Multitude of Creative Office Users and Amenities
- Close proximity to National/Jefferson Metro Stop and Culver City Bike Path