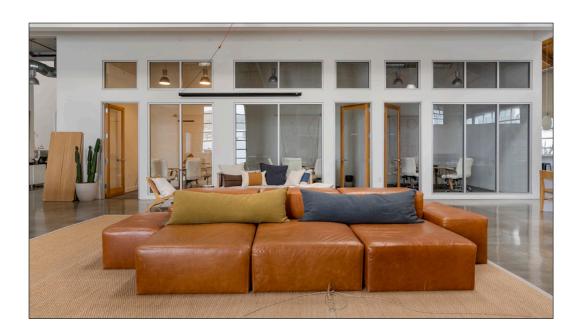

#### **FEATURES**

 Freestanding Creative Office Building in the Heart of Hayden Tract

High, Exposed Bow Truss Ceilings

- 3 Ground Level Loading Doors and 3 Dock High Loading Doors
- Ceilings are 14 Ft. to the Bottom of the Truss and 24
  Ft. to the Top of the Lid
- 3523 has 2 Stages with Lighting Grid
- Polished Concrete Floors Throughout
- Ample Natural Light
- Private Offices and Open Work Space
- Full Modern Kitchen
- 3523 has 9 Rooftop HVAC Units and 6 Split Units Totaling 73 Tons
- 3525 has 6 Rooftop HVAC Units Totaling 34 Tons
- 1200 amps—600 amps per side—277/480 volt, 3 phase, 4 wire
- Walking distance to Downtown Culver City, The Platform, and Ivy Station
- Surrounded by a Multitude of Creative Office Users and Amenities
- Close proximity to National/Jefferson Metro Stop and Culver City Bike Path