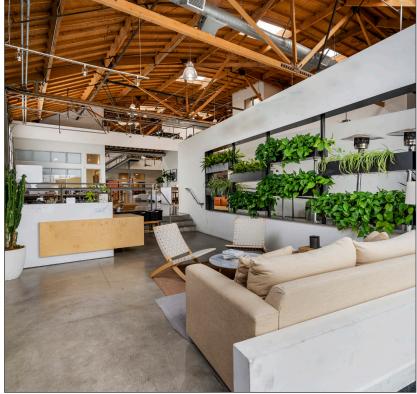

#### **FEATURES**

 Freestanding Creative Office Building in the Heart of Hayden Tract

High, Exposed Bow Truss Ceilings

- 3 Ground Level Loading Doors and 3 Dock High Loading Doors
- Ceilings are 14 Ft. to the Bottom of the Truss and 24
  Ft. to the Top of the Lid
- 3523 has 2 Stages with Lighting Grid
- Polished Concrete Floors Throughout
- Ample Natural Light
- Private Offices and Open Work Space
- Full Modern Kitchen
- 3523 has 9 Rooftop HVAC Units and 6 Split Units Totaling 73 Tons
- 3525 has 6 Rooftop HVAC Units Totaling 34 Tons
- 1200 amps—600 amps per side—277/480 volt, 3 phase, 4 wire
- Walking distance to Downtown Culver City, The Platform, and Ivy Station
- Surrounded by a Multitude of Creative Office Users and Amenities
- Close proximity to National/Jefferson Metro Stop and Culver City Bike Path