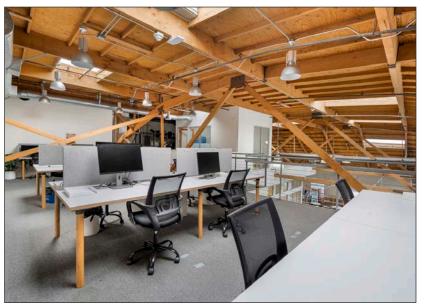

#### **FEATURES**

 Freestanding Creative Office Building in the Heart of Hayden Tract

High, Exposed Bow Truss Ceilings

- 3 Ground Level Loading Doors and 3 Dock High Loading Doors
- Ceilings are 14 Ft. to the Bottom of the Truss and 24
  Ft. to the Top of the Lid
- 3523 has 2 Stages with Lighting Grid
- Polished Concrete Floors Throughout
- Ample Natural Light
- Private Offices and Open Work Space
- Full Modern Kitchen
- 3523 has 9 Rooftop HVAC Units and 6 Split Units Totaling 73 Tons
- 3525 has 6 Rooftop HVAC Units Totaling 34 Tons
- 1200 amps—600 amps per side—277/480 volt, 3 phase, 4 wire
- Walking distance to Downtown Culver City, The Platform, and Ivy Station
- Surrounded by a Multitude of Creative Office Users and Amenities
- Close proximity to National/Jefferson Metro Stop and Culver City Bike Path