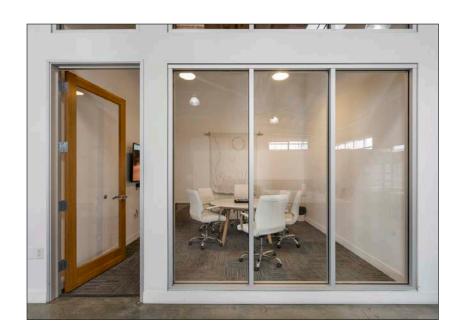

#### **FEATURES**

 Freestanding Creative Office Building in the Heart of Hayden Tract

High, Exposed Bow Truss Ceilings

- 3 Ground Level Loading Doors and 3 Dock High Loading Doors
- Ceilings are 14 Ft. to the Bottom of the Truss and 24
  Ft. to the Top of the Lid
- 3523 has 2 Stages with Lighting Grid
- Polished Concrete Floors Throughout
- Ample Natural Light
- Private Offices and Open Work Space
- Full Modern Kitchen
- 3523 has 9 Rooftop HVAC Units and 6 Split Units Totaling 73 Tons
- 3525 has 6 Rooftop HVAC Units Totaling 34 Tons
- 1200 amps—600 amps per side—277/480 volt, 3 phase, 4 wire
- Walking distance to Downtown Culver City, The Platform, and Ivy Station
- Surrounded by a Multitude of Creative Office Users and Amenities
- Close proximity to National/Jefferson Metro Stop and Culver City Bike Path