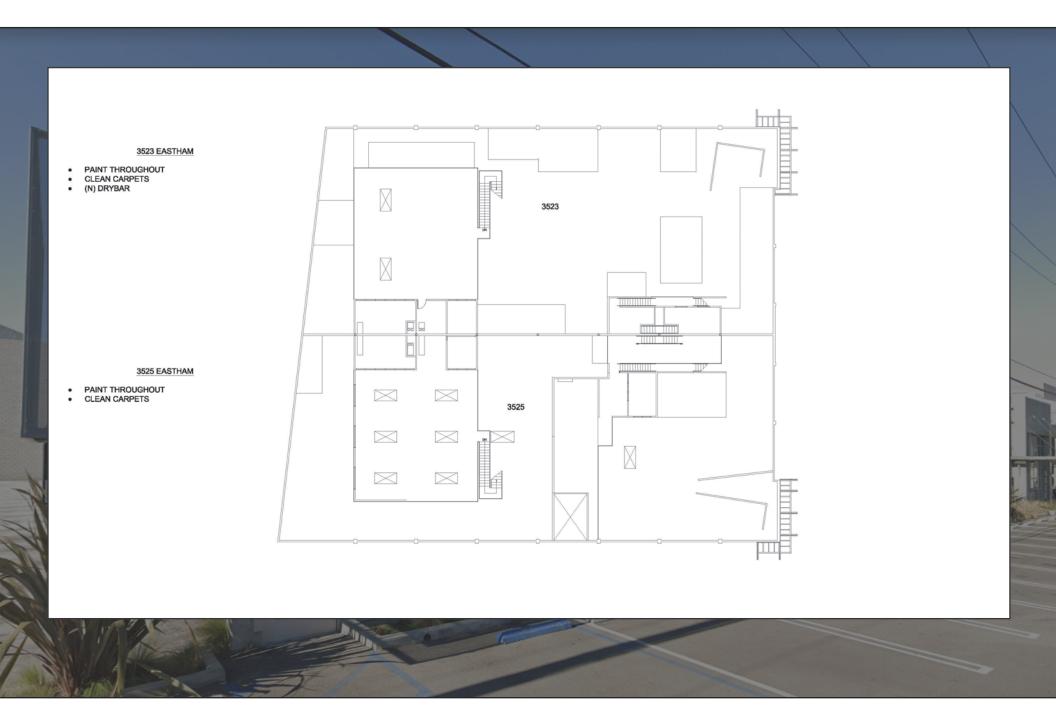

the Top of the Lid
- 3523 has 2 Stages with Lighting Grid
- Polished Concrete Floors Throughout
- Ample Natural Light
- Private Offices and Open Work Space
- Full Modern Kitchen
- 3523 has 9 Rooftop HVAC Units and 6 Split Units Totaling 73 Tons
- 3525 has 6 Rooftop HVAC Units Totaling 34 Tons
- 1200 amps—600 amps per side—277/480 volt, 3 phase, 4 wire
- Walking distance to Downtown Culver City, The Platform, and Ivy Station
- Surrounded by a Multitude of Creative Office Users and Amenities
- Close proximity to National/Jefferson Metro Stop and Culver City Bike Path

No warranty or representation is made to the accuracy of the foregoing information. Terms of sale or lease are subject to change or withdrawal without notice.



























# PROPOSED FLOOR PLAN

## FIRST FLOOR





#### **LOCAL AMENITIES**



**FOR LEASE** 

### **CONTACTS**