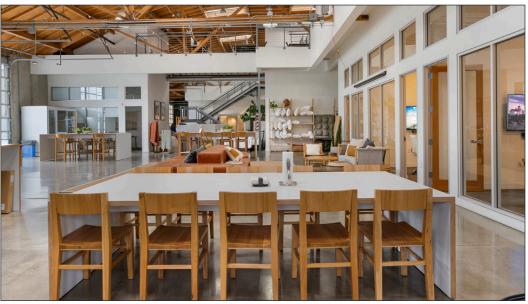

#### **FEATURES**

 Freestanding Creative Office Building in the Heart of Hayden Tract

High, Exposed Bow Truss Ceilings

- 3 Ground Level Loading Doors and 3 Dock High Loading Doors
- Ceilings are 14 Ft. to the Bottom of the Truss and 24
  Ft. to the Top of the Lid
- 3523 has 2 Stages with Lighting Grid
- Polished Concrete Floors Throughout
- Ample Natural Light
- Private Offices and Open Work Space
- Full Modern Kitchen
- 3523 has 9 Rooftop HVAC Units and 6 Split Units Totaling 73 Tons
- 3525 has 6 Rooftop HVAC Units Totaling 34 Tons
- 1200 amps—600 amps per side—277/480 volt, 3 phase, 4 wire
- Walking distance to Downtown Culver City, The Platform, and Ivy Station
- Surrounded by a Multitude of Creative Office Users and Amenities
- Close proximity to National/Jefferson Metro Stop and Culver City Bike Path