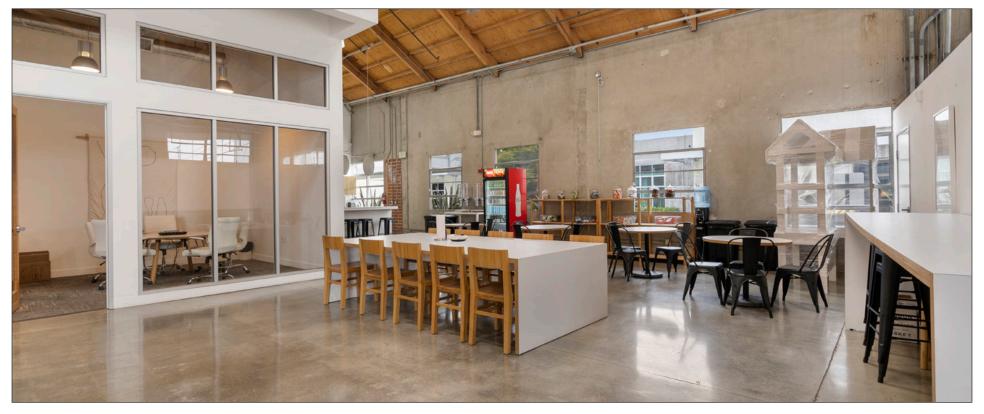

#### **FEATURES**

 Freestanding Creative Office Building in the Heart of Hayden Tract

High, Exposed Bow Truss Ceilings

- 3 Ground Level Loading Doors and 3 Dock High Loading Doors
- Ceilings are 14 Ft. to the Bottom of the Truss and 24
  Ft. to the Top of the Lid
- 3523 has 2 Stages with Lighting Grid
- Polished Concrete Floors Throughout
- Ample Natural Light
- Private Offices and Open Work Space
- Full Modern Kitchen
- 3523 has 9 Rooftop HVAC Units and 6 Split Units Totaling 73 Tons
- 3525 has 6 Rooftop HVAC Units Totaling 34 Tons
- 1200 amps—600 amps per side—277/480 volt, 3 phase, 4 wire
- Walking distance to Downtown Culver City, The Platform, and Ivy Station
- Surrounded by a Multitude of Creative Office Users and Amenities
- Close proximity to National/Jefferson Metro Stop and Culver City Bike Path