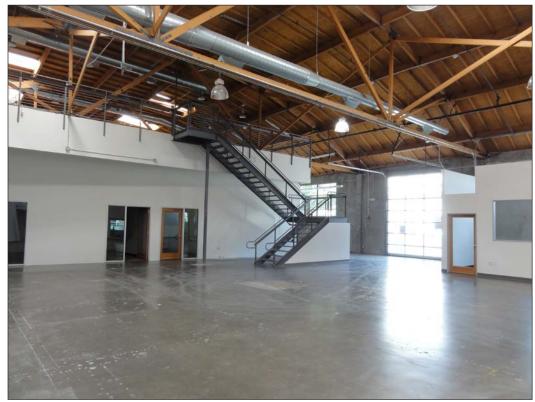

#### **FEATURES**

 Freestanding Creative Office Building in the Heart of Hayden Tract

High, Exposed Bow Truss Ceilings

- 3 Ground Level Loading Doors and 3 Dock High Loading Doors
- Ceilings are 14 Ft. to the Bottom of the Truss and 24
  Ft. to the Top of the Lid
- 3523 has 2 Stages with Lighting Grid
- Polished Concrete Floors Throughout
- Ample Natural Light
- Private Offices and Open Work Space
- Full Modern Kitchen
- 3523 has 9 Rooftop HVAC Units and 6 Split Units Totaling 73 Tons
- 3525 has 6 Rooftop HVAC Units Totaling 34 Tons
- 1200 amps—600 amps per side—277/480 volt, 3 phase, 4 wire
- Walking distance to Downtown Culver City, The Platform, and Ivy Station
- Surrounded by a Multitude of Creative Office Users and Amenities
- Close proximity to National/Jefferson Metro Stop and Culver City Bike Path