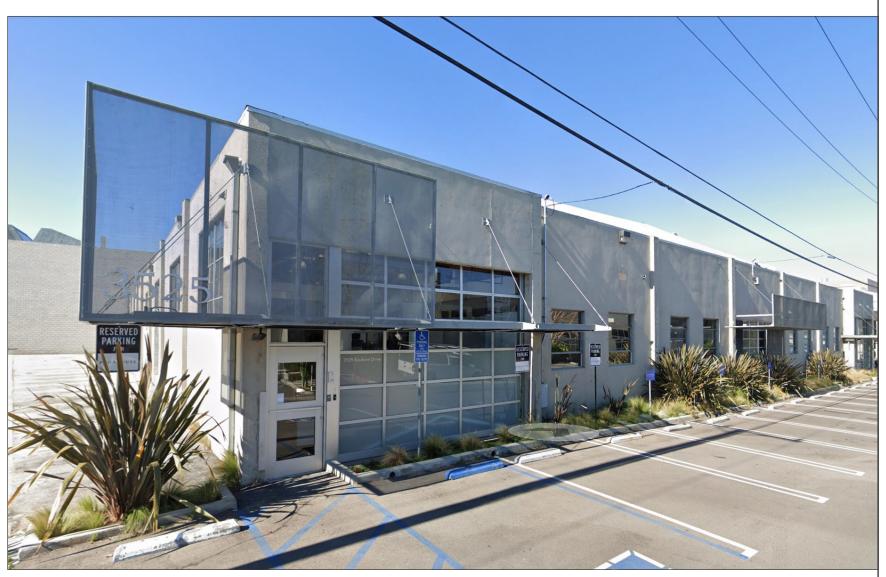

# 3523-3525 EASTHAM DRIVE

CULVER CITY, CA 90232

**PREMISES:** ± 32,874 SF

**RENT:** \$3.75/SF, IG (\$0.15/SF CAM)

**OCCUPANCY:** Immediate

**PARKING:** 78 On Site Spaces (\$180/Stall/Month)

12 Off Site Spaces (\$175/Stall/Month)

#### **FEATURES**

 Freestanding Creative Office Building in the Heart of Hayden Tract

High, Exposed Bow Truss Ceilings

- 3 Ground Level Loading Doors and 3 Dock High Loading Doors
- Ceilings are 14 Ft. to the Bottom of the Truss and 24
  Ft. to the Top of the Lid
- 3523 has 2 Stages with Lighting Grid
- Polished Concrete Floors Throughout
- Ample Natural Light
- Private Offices and Open Work Space
- Full Modern Kitchen
- 3523 has 9 Rooftop HVAC Units and 6 Split Units Totaling 73 Tons
- 3525 has 6 Rooftop HVAC Units Totaling 34 Tons
- 1200 amps—600 amps per side—277/480 volt, 3 phase, 4 wire
- Walking distance to Downtown Culver City, The Platform, and Ivy Station
- Surrounded by a Multitude of Creative Office Users and Amenities
- Close proximity to National/Jefferson Metro Stop and Culver City Bike Path