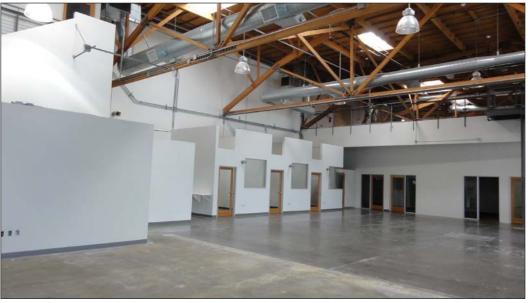

#### **FEATURES**

 Freestanding Creative Office Building in the Heart of Hayden Tract

High, Exposed Bow Truss Ceilings

- 3 Ground Level Loading Doors and 3 Dock High Loading Doors
- Ceilings are 14 Ft. to the Bottom of the Truss and 24
  Ft. to the Top of the Lid
- 3523 has 2 Stages with Lighting Grid
- Polished Concrete Floors Throughout
- Ample Natural Light
- Private Offices and Open Work Space
- Full Modern Kitchen
- 3523 has 9 Rooftop HVAC Units and 6 Split Units Totaling 73 Tons
- 3525 has 6 Rooftop HVAC Units Totaling 34 Tons
- 1200 amps—600 amps per side—277/480 volt, 3 phase, 4 wire
- Walking distance to Downtown Culver City, The Platform, and Ivy Station
- Surrounded by a Multitude of Creative Office Users and Amenities
- Close proximity to National/Jefferson Metro Stop and Culver City Bike Path