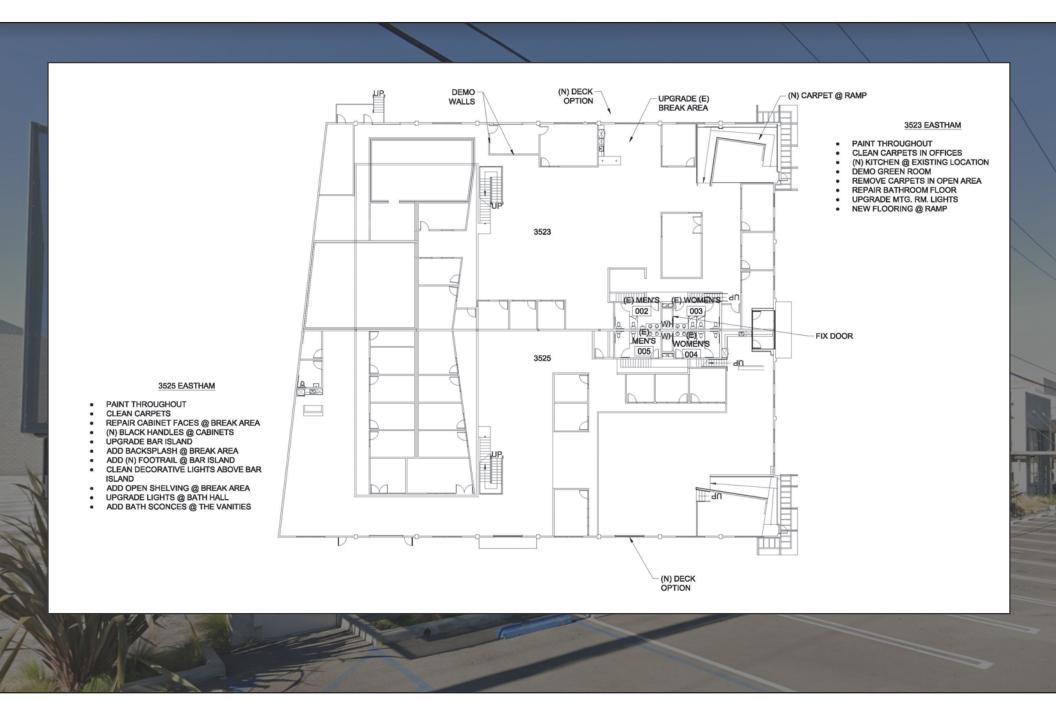

o the Top of the Lid
- 3523 has 2 Stages with Lighting Grid
- Polished Concrete Floors Throughout
- Ample Natural Light
- Private Offices and Open Work Space
- Full Modern Kitchen
- 3523 has 9 Rooftop HVAC Units and 6 Split Units Totaling 73 Tons
- 3525 has 6 Rooftop HVAC Units Totaling 34 Tons
- 1200 amps—600 amps per side—277/480 volt, 3 phase, 4 wire
- Walking distance to Downtown Culver City, The Platform, and Ivy Station
- Surrounded by a Multitude of Creative Office Users and Amenities
- Close proximity to National/Jefferson Metro Stop and Culver City Bike Path

No warranty or representation is made to the accuracy of the foregoing information. Terms of sale or lease are subject to change or withdrawal without notice.



























# PROPOSED FLOOR PLAN

## FIRST FLOOR





#### **LOCAL AMENITIES**



**FOR LEASE** 

### **CONTACTS**