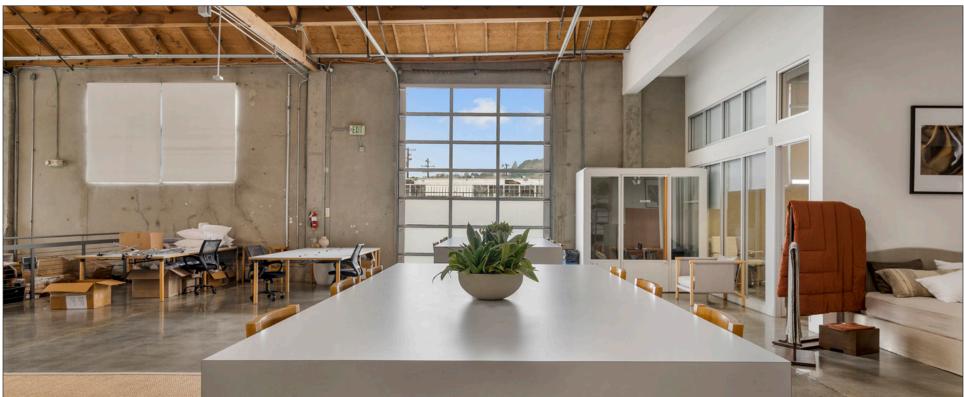

#### **FEATURES**

- Freestanding Creative Office Building in the Heart of Hayden Tract
- High, Exposed Bow Truss Ceilings
- 3 Ground Level Loading Doors and 3 Dock High Loading Doors
- Ceilings are 14 Ft. to the Bottom of the Truss and 24 Ft. to the Top of the Lid
- 3523 has 2 Stages with Lighting Grid
- Polished Concrete Floors Throughout
- Ample Natural Light
- Private Offices and Open Work Space
- Full Modern Kitchen
- 3523 has 9 Rooftop HVAC Units and 6 Split Units Totaling 73 Tons
- 3525 has 6 Rooftop HVAC Units Totaling 34 Tons
- 1200 amps—600 amps per side—277/480 volt, 3 phase, 4 wire
- Walking distance to Downtown Culver City, The Platform, and Ivy Station
- Surrounded by a Multitude of Creative Office Users and Amenities
- Close proximity to National/Jefferson Metro Stop and Culver City Bike Path