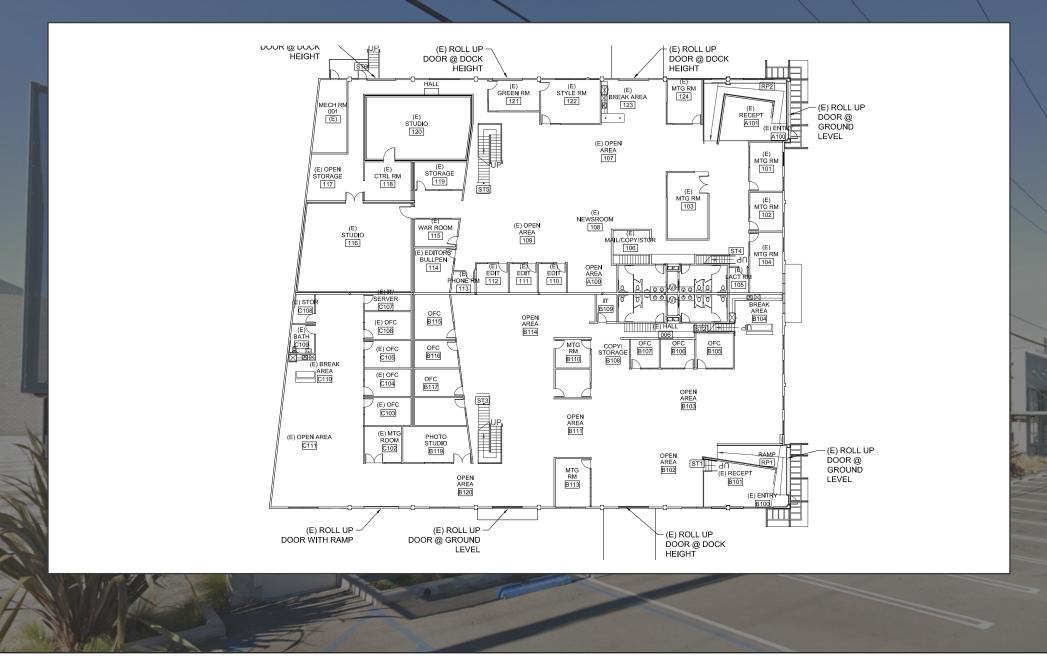

the Lid
- 3523 has 2 Stages with Lighting Grid
- Polished Concrete Floors Throughout
- Ample Natural Light
- Private Offices and Open Work Space
- Full Modern Kitchen
- 3523 has 9 Rooftop HVAC Units and 6 Split Units Totaling 73 Tons
- 3525 has 6 Rooftop HVAC Units Totaling 34 Tons
- 1200 amps—600 amps per side—277/480 volt, 3 phase, 4 wire
- Walking distance to Downtown Culver City, The Platform, and Ivy Station
- Surrounded by a Multitude of Creative Office Users and Amenities
- Close proximity to National/Jefferson Metro Stop and Culver City Bike Path

No warranty or representation is made to the accuracy of the foregoing information. Terms of sale or lease are subject to change or withdrawal without notice.



























#### **EXISTING FLOOR PLAN**

### **FIRST FLOOR**



#### **EXISTING FLOOR PLAN**



**MEZZANINE** 

#### **PROPOSED FLOOR PLAN**

### **FIRST FLOOR**



#### **PROPOSED FLOOR PLAN**





#### **LOCAL AMENITIES**



#### **CONTACTS**

### **GEORGE WILSON**

310.899.2738 gwilson@leewestla.com AGT DRE 02090678

### DAVID WILSON

310.899.2707 dwilson@leewestla.com AGT DRE 00822760

## DYLAN MAHOOD, CCIM

310.899.2706 dmahood@leewestla.com AGT DRE 02027002

### **JAMES WILSON**

310.899.2708 jwilson@leewestla.com AGT DRE 00883324

## LINDSAY SHUFORD

310.899.2710 lshuford@leewestla.com AGT DRE 02231518

ASSOCIATES

Lee & Associates Los Angeles West, Inc. 1508 17th Street, Santa Monica, CA 90404 www.leewestla.com | DRE 01222000

A DIVISION OF