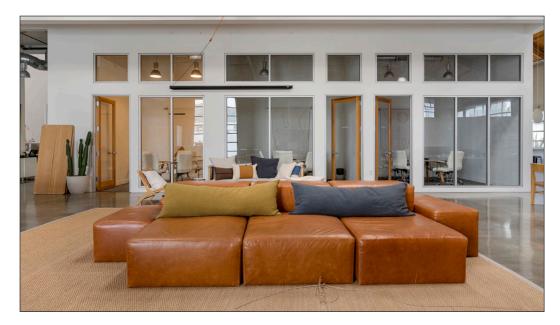

#### **FEATURES**

- Freestanding Creative Office Building in the Heart of Hayden Tract
- High, Exposed Bow Truss Ceilings
- 3 Ground Level Loading Doors and 3 Dock High Loading Doors
- Ceilings are 14 Ft. to the Bottom of the Truss and 24 Ft. to the Top of the Lid
- 3523 has 2 Stages with Lighting Grid
- Polished Concrete Floors Throughout
- Ample Natural Light
- Private Offices and Open Work Space
- Full Modern Kitchen
- 3523 has 9 Rooftop HVAC Units and 6 Split Units Totaling 73 Tons
- 3525 has 6 Rooftop HVAC Units Totaling 34 Tons
- 1200 amps—600 amps per side—277/480 volt, 3 phase, 4 wire
- Walking distance to Downtown Culver City, The Platform, and Ivy Station
- Surrounded by a Multitude of Creative Office Users and Amenities
- Close proximity to National/Jefferson Metro Stop and Culver City Bike Path