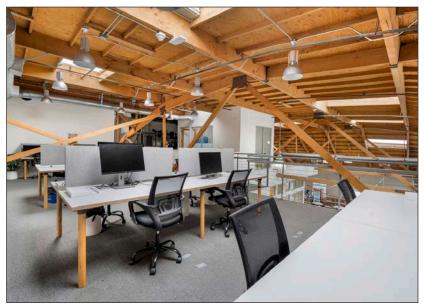

#### **FEATURES**

- Freestanding Creative Office Building in the Heart of Hayden Tract
- High, Exposed Bow Truss Ceilings
- 3 Ground Level Loading Doors and 3 Dock High Loading Doors
- Ceilings are 14 Ft. to the Bottom of the Truss and 24 Ft. to the Top of the Lid
- 3523 has 2 Stages with Lighting Grid
- Polished Concrete Floors Throughout
- Ample Natural Light
- Private Offices and Open Work Space
- Full Modern Kitchen
- 3523 has 9 Rooftop HVAC Units and 6 Split Units Totaling 73 Tons
- 3525 has 6 Rooftop HVAC Units Totaling 34 Tons
- 1200 amps—600 amps per side—277/480 volt, 3 phase, 4 wire
- Walking distance to Downtown Culver City, The Platform, and Ivy Station
- Surrounded by a Multitude of Creative Office Users and Amenities
- Close proximity to National/Jefferson Metro Stop and Culver City Bike Path