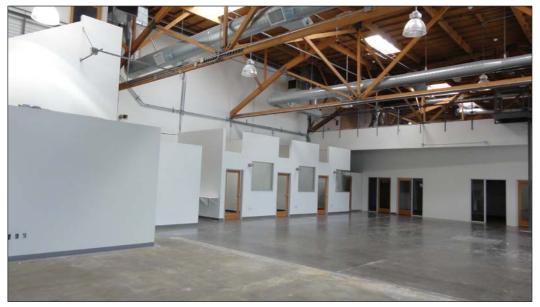

#### **FEATURES**

- Freestanding Creative Office Building in the Heart of Hayden Tract
- High, Exposed Bow Truss Ceilings
- 3 Ground Level Loading Doors and 3 Dock High Loading Doors
- Ceilings are 14 Ft. to the Bottom of the Truss and 24 Ft. to the Top of the Lid
- 3523 has 2 Stages with Lighting Grid
- Polished Concrete Floors Throughout
- Ample Natural Light
- Private Offices and Open Work Space
- Full Modern Kitchen
- 3523 has 9 Rooftop HVAC Units and 6 Split Units Totaling 73 Tons
- 3525 has 6 Rooftop HVAC Units Totaling 34 Tons
- 1200 amps—600 amps per side—277/480 volt, 3 phase, 4 wire
- Walking distance to Downtown Culver City, The Platform, and Ivy Station
- Surrounded by a Multitude of Creative Office Users and Amenities
- Close proximity to National/Jefferson Metro Stop and Culver City Bike Path