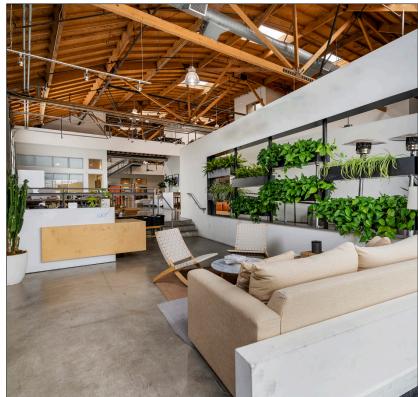

#### **FEATURES**

- Freestanding Creative Office Building in the Heart of Hayden Tract
- High, Exposed Bow Truss Ceilings
- 3 Ground Level Loading Doors and 3 Dock High Loading Doors
- Ceilings are 14 Ft. to the Bottom of the Truss and 24 Ft. to the Top of the Lid
- 3523 has 2 Stages with Lighting Grid
- Polished Concrete Floors Throughout
- Ample Natural Light
- Private Offices and Open Work Space
- Full Modern Kitchen
- 3523 has 9 Rooftop HVAC Units and 6 Split Units Totaling 73 Tons
- 3525 has 6 Rooftop HVAC Units Totaling 34 Tons
- 1200 amps—600 amps per side—277/480 volt, 3 phase, 4 wire
- Walking distance to Downtown Culver City, The Platform, and Ivy Station
- Surrounded by a Multitude of Creative Office Users and Amenities
- Close proximity to National/Jefferson Metro Stop and Culver City Bike Path

#### **LOCAL AMENITIES**