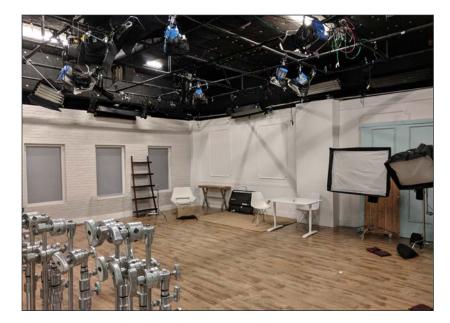

#### **FEATURES**

- Freestanding Creative Office Building in the Heart of Hayden Tract
- High, Exposed Bow Truss Ceilings
- 3 Ground Level Loading Doors and 3 Dock High Loading Doors
- Ceilings are 14 Ft. to the Bottom of the Truss and 24 Ft. to the Top of the Lid
- 3523 has 2 Stages with Lighting Grid
- Polished Concrete Floors Throughout
- Ample Natural Light
- Private Offices and Open Work Space
- Full Modern Kitchen
- 3523 has 9 Rooftop HVAC Units and 6 Split Units Totaling 73 Tons
- 3525 has 6 Rooftop HVAC Units Totaling 34 Tons
- 1200 amps—600 amps per side—277/480 volt, 3 phase, 4 wire
- Walking distance to Downtown Culver City, The Platform, and Ivy Station
- Surrounded by a Multitude of Creative Office Users and Amenities
- Close proximity to National/Jefferson Metro Stop and Culver City Bike Path