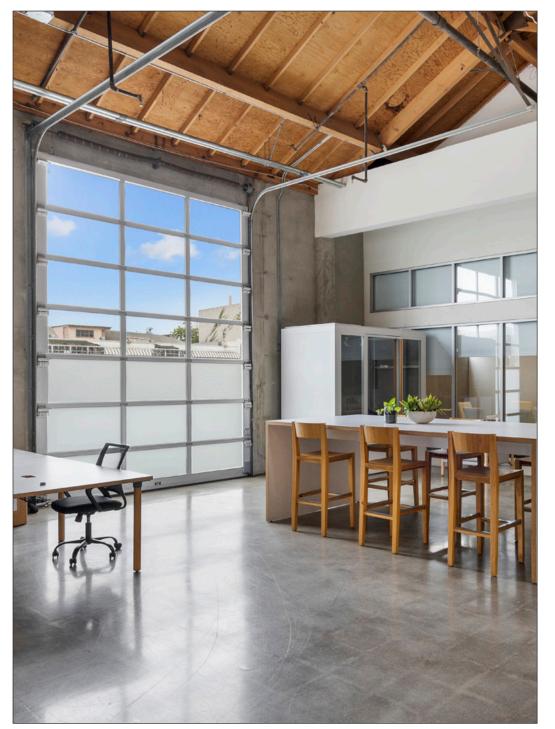

#### **FEATURES**

- Freestanding Creative Office Building in the Heart of Hayden Tract
- High, Exposed Bow Truss Ceilings
- 3 Ground Level Loading Doors and 3 Dock High Loading Doors
- Ceilings are 14 Ft. to the Bottom of the Truss and 24 Ft. to the Top of the Lid
- 3523 has 2 Stages with Lighting Grid
- Polished Concrete Floors Throughout
- Ample Natural Light
- Private Offices and Open Work Space
- Full Modern Kitchen
- 3523 has 9 Rooftop HVAC Units and 6 Split Units Totaling 73 Tons
- 3525 has 6 Rooftop HVAC Units Totaling 34 Tons
- 1200 amps—600 amps per side—277/480 volt, 3 phase, 4 wire
- Walking distance to Downtown Culver City, The Platform, and Ivy Station
- Surrounded by a Multitude of Creative Office Users and Amenities
- Close proximity to National/Jefferson Metro Stop and Culver City Bike Path