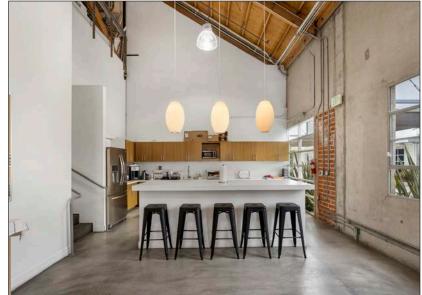

#### **FEATURES**

- Freestanding Creative Office Building in the Heart of Hayden Tract
- High, Exposed Bow Truss Ceilings
- 3 Ground Level Loading Doors and 3 Dock High Loading Doors
- Ceilings are 14 Ft. to the Bottom of the Truss and 24 Ft. to the Top of the Lid
- 3523 has 2 Stages with Lighting Grid
- Polished Concrete Floors Throughout
- Ample Natural Light
- Private Offices and Open Work Space
- Full Modern Kitchen
- 3523 has 9 Rooftop HVAC Units and 6 Split Units Totaling 73 Tons
- 3525 has 6 Rooftop HVAC Units Totaling 34 Tons
- 1200 amps—600 amps per side—277/480 volt, 3 phase, 4 wire
- Walking distance to Downtown Culver City, The Platform, and Ivy Station
- Surrounded by a Multitude of Creative Office Users and Amenities
- Close proximity to National/Jefferson Metro Stop and Culver City Bike Path