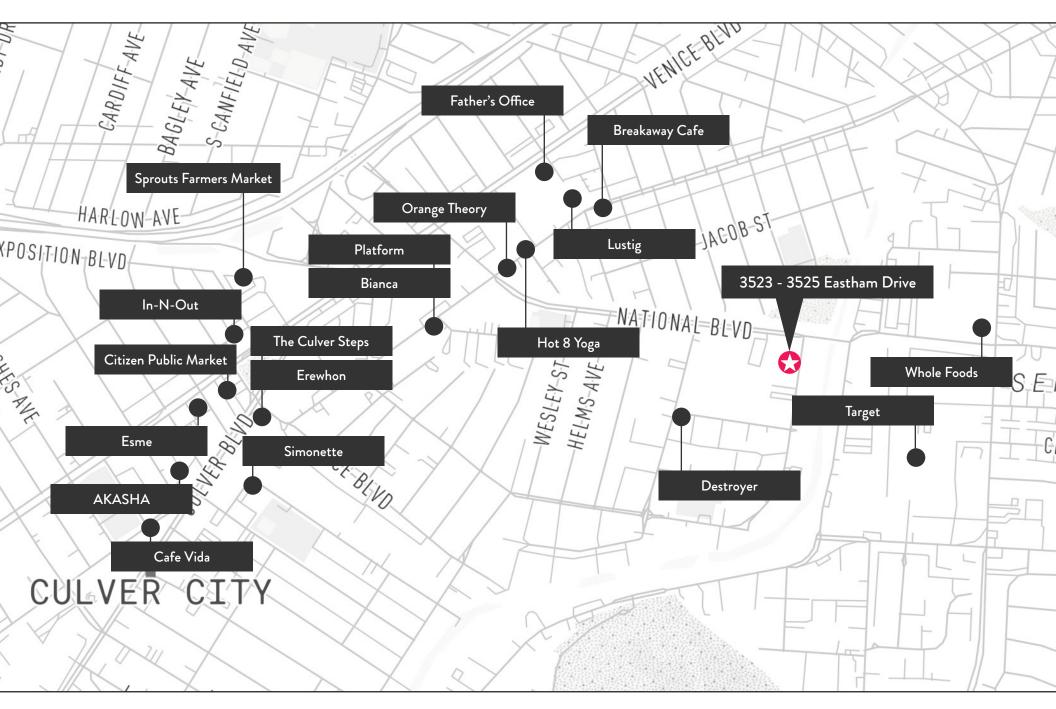

chen
- 3523 has 9 Rooftop HVAC Units and 6 Split Units Totaling 73 Tons
- 3525 has 6 Rooftop HVAC Units Totaling 34 Tons
- 1200 amps—600 amps per side—277/480 volt, 3 phase, 4 wire
- Walking distance to Downtown Culver City, The Platform, and Ivy Station
- Surrounded by a Multitude of Creative Office Users and Amenities
- Close proximity to National/Jefferson Metro Stop and Culver City Bike Path

No warranty or representation is made to the accuracy of the foregoing information. Terms of sale or lease are subject to change or withdrawal without notice.



























#### **EXISTING FLOOR PLAN**

### **FIRST FLOOR**



#### **EXISTING FLOOR PLAN**



**MEZZANINE** 

#### **PROPOSED FLOOR PLAN**

### **FIRST FLOOR**



#### **PROPOSED FLOOR PLAN**





#### **LOCAL AMENITIES**



#### **CONTACTS**

### **GEORGE WILSON**

310.899.2738 gwilson@leewestla.com AGT DRE 02090678

### DAVID WILSON

310.899.2707 dwilson@leewestla.com AGT DRE 00822760

## DYLAN MAHOOD, CCIM

310.899.2706 dmahood@leewestla.com AGT DRE 02027002

### **JAMES WILSON**

310.899.2708 jwilson@leewestla.com AGT DRE 00883324

## LINDSAY SHUFORD

310.899.2710 lshuford@leewestla.com AGT DRE 02231518

ASSOCIATES

Lee & Associates Los Angeles West, Inc. 1508 17th Street, Santa Monica, CA 90404 www.leewestla.com | DRE 01222000

A DIVISION OF