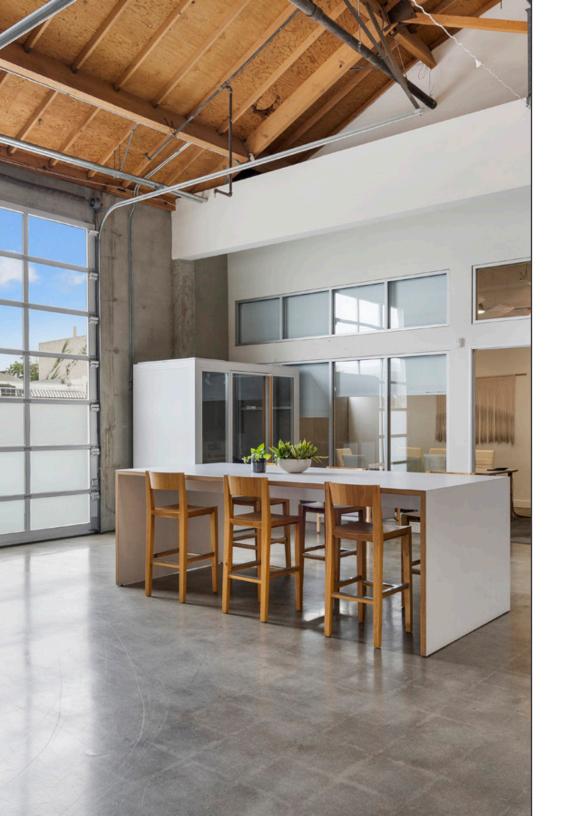

#### **FEATURES**

- Freestanding Creative Office Building in the Heart of Hayden Tract
- High, Exposed Bow Truss Ceilings
- 3 Ground Level Loading Doors and 3 Dock High Loading Doors
- Ceilings are 14 Ft. to the Bottom of the Truss and 24 Ft. to the Top of the Lid
- 3523 has 2 Stages with Lighting Grid
- Polished Concrete Floors Throughout
- Ample Natural Light
- Private Offices and Open Work Space
- Full Modern Kitchen
- 3523 has 9 Rooftop HVAC Units and 6 Split Units Totaling 73 Tons
- 3525 has 6 Rooftop HVAC Units Totaling 34 Tons
- 1200 amps—600 amps per side—277/480 volt, 3 phase, 4 wire
- Walking distance to Downtown Culver City, The Platform, and Ivy Station
- Surrounded by a Multitude of Creative Office Users and Amenities
- Close proximity to National/Jefferson Metro Stop and Culver City Bike Path