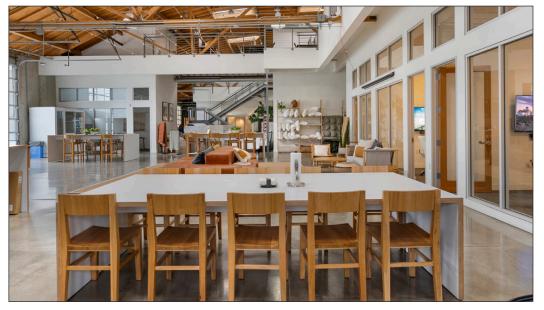

#### **FEATURES**

- Freestanding Creative Office Building in the Heart of Hayden Tract
- High, Exposed Bow Truss Ceilings
- 3 Ground Level Loading Doors and 3 Dock High Loading Doors
- Ceilings are 14 Ft. to the Bottom of the Truss and 24 Ft. to the Top of the Lid
- 3523 has 2 Stages with Lighting Grid
- Polished Concrete Floors Throughout
- Ample Natural Light
- Private Offices and Open Work Space
- Full Modern Kitchen
- 3523 has 9 Rooftop HVAC Units and 6 Split Units Totaling 73 Tons
- 3525 has 6 Rooftop HVAC Units Totaling 34 Tons
- 1200 amps—600 amps per side—277/480 volt, 3 phase, 4 wire
- Walking distance to Downtown Culver City, The Platform, and Ivy Station
- Surrounded by a Multitude of Creative Office Users and Amenities
- Close proximity to National/Jefferson Metro Stop and Culver City Bike Path