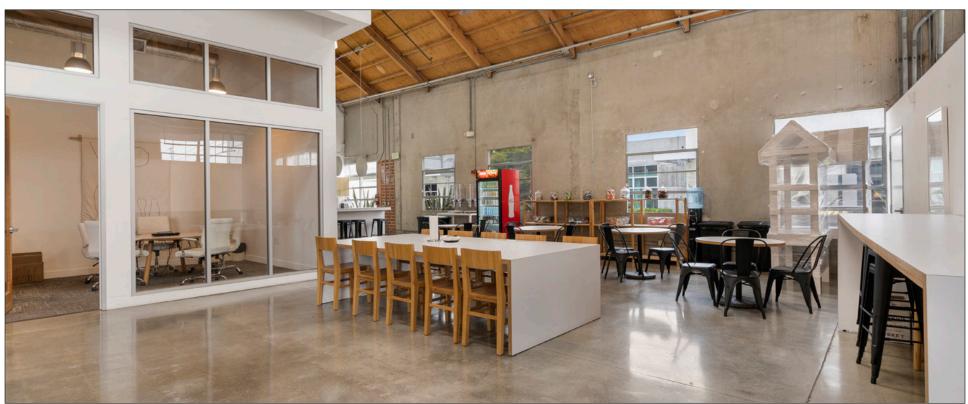

#### **FEATURES**

- Freestanding Creative Office Building in the Heart of Hayden Tract
- High, Exposed Bow Truss Ceilings
- 3 Ground Level Loading Doors and 3 Dock High Loading Doors
- Ceilings are 14 Ft. to the Bottom of the Truss and 24 Ft. to the Top of the Lid
- 3523 has 2 Stages with Lighting Grid
- Polished Concrete Floors Throughout
- Ample Natural Light
- Private Offices and Open Work Space
- Full Modern Kitchen
- 3523 has 9 Rooftop HVAC Units and 6 Split Units Totaling 73 Tons
- 3525 has 6 Rooftop HVAC Units Totaling 34 Tons
- 1200 amps—600 amps per side—277/480 volt, 3 phase, 4 wire
- Walking distance to Downtown Culver City, The Platform, and Ivy Station
- Surrounded by a Multitude of Creative Office Users and Amenities
- Close proximity to National/Jefferson Metro Stop and Culver City Bike Path