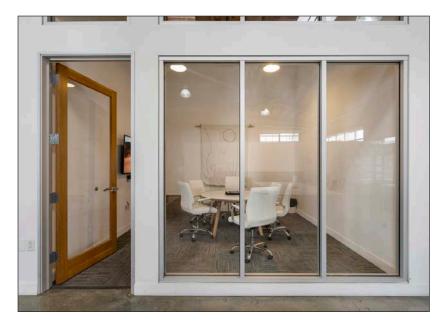

#### **FEATURES**

- Freestanding Creative Office Building in the Heart of Hayden Tract
- High, Exposed Bow Truss Ceilings
- 3 Ground Level Loading Doors and 3 Dock High Loading Doors
- Ceilings are 14 Ft. to the Bottom of the Truss and 24 Ft. to the Top of the Lid
- 3523 has 2 Stages with Lighting Grid
- Polished Concrete Floors Throughout
- Ample Natural Light
- Private Offices and Open Work Space
- Full Modern Kitchen
- 3523 has 9 Rooftop HVAC Units and 6 Split Units Totaling 73 Tons
- 3525 has 6 Rooftop HVAC Units Totaling 34 Tons
- 1200 amps—600 amps per side—277/480 volt, 3 phase, 4 wire
- Walking distance to Downtown Culver City, The Platform, and Ivy Station
- Surrounded by a Multitude of Creative Office Users and Amenities
- Close proximity to National/Jefferson Metro Stop and Culver City Bike Path