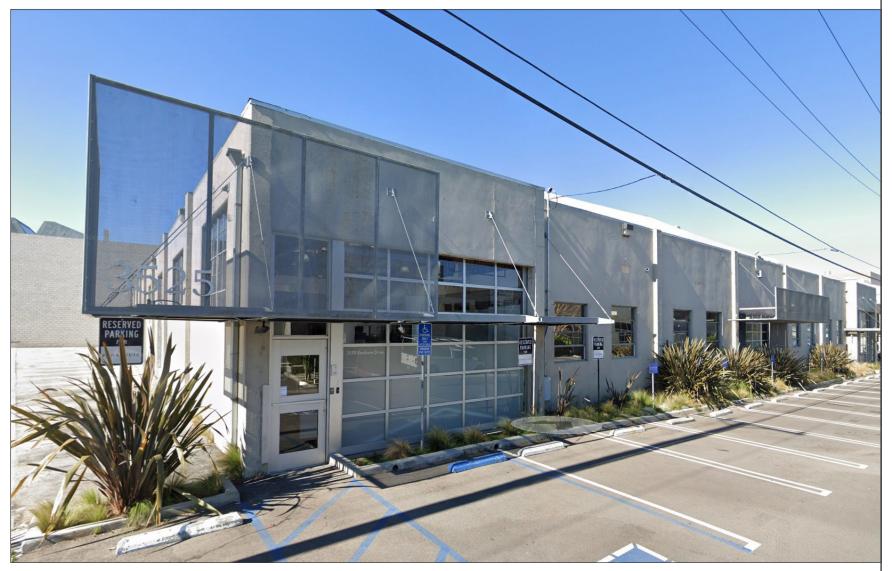

# **3523-3525 EASTHAM DRIVE** CULVER CITY, CA 90232

#### FREESTANDING CREATIVE / FLEX OFFICE IN THE HEART OF THE HAYDEN TRACT

| PREMISES:  | ± 32,874 SF                                                                     |
|------------|---------------------------------------------------------------------------------|
| RENT:      | \$3.75/SF, IG (\$0.15/SF CAM)                                                   |
| OCCUPANCY: | Immediate                                                                       |
| PARKING:   | 78 On Site Spaces (\$180/Stall/Month)<br>12 Off Site Spaces (\$175/Stall/Month) |

#### **FEATURES**

- Freestanding Creative Office Building in the Heart of Hayden Tract
- High, Exposed Bow Truss Ceilings
- 3 Ground Level Loading Doors and 3 Dock High Loading Doors
- Ceilings are 14 Ft. to the Bottom of the Truss and 24 Ft. to the Top of the Lid
- 3523 has 2 Stages with Lighting Grid
- Polished Concrete Floors Throughout
- Ample Natural Light
- Private Offices and Open Work Space
- Full Modern Kitchen
- 3523 has 9 Rooftop HVAC Units and 6 Split Units Totaling 73 Tons
- 3525 has 6 Rooftop HVAC Units Totaling 34 Tons
- 1200 amps—600 amps per side—277/480 volt, 3 phase, 4 wire
- Walking distance to Downtown Culver City, The Platform, and Ivy Station
- Surrounded by a Multitude of Creative Office Users and Amenities
- Close proximity to National/Jefferson Metro Stop and Culver City Bike Path