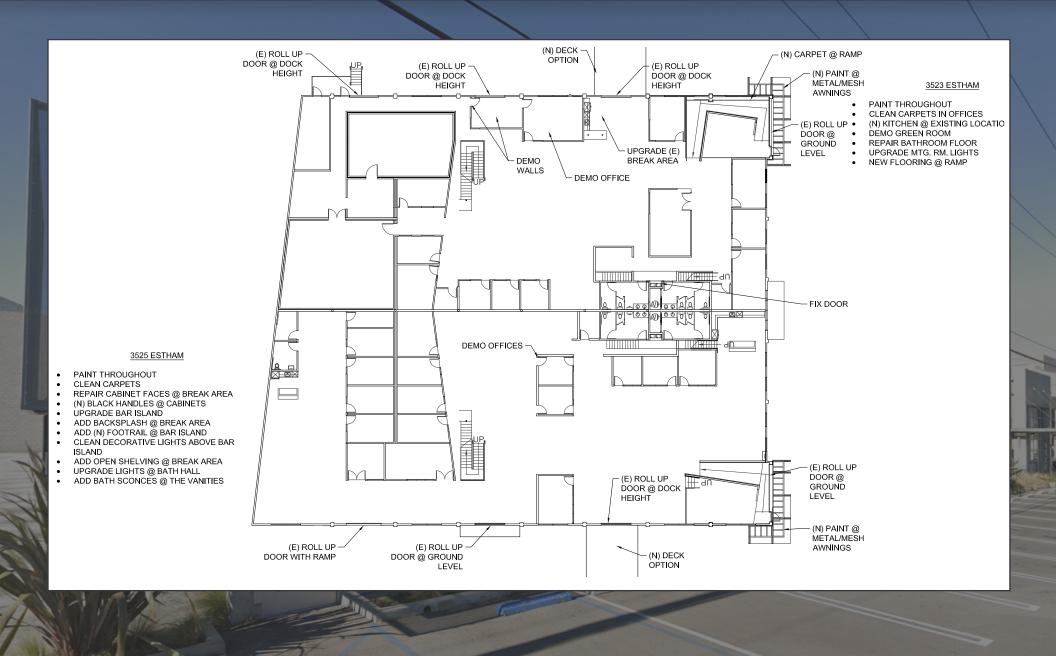

Light
- Private Offices and Open Work Space
- Full Modern Kitchen
- 3523 has 9 Rooftop HVAC Units and 6 Split Units Totaling 73 Tons
- 3525 has 6 Rooftop HVAC Units Totaling 34 Tons
- 1200 amps—600 amps per side—277/480 volt, 3 phase, 4 wire
- Walking distance to Downtown Culver City, The Platform, and Ivy Station
- Surrounded by a Multitude of Creative Office Users and Amenities
- Close proximity to National/Jefferson Metro Stop and Culver City Bike Path

No warranty or representation is made to the accuracy of the foregoing information. Terms of sale or lease are subject to change or withdrawal without notice.



























#### **EXISTING FLOOR PLAN**

### **FIRST FLOOR**



#### **EXISTING FLOOR PLAN**



**MEZZANINE** 

#### **PROPOSED FLOOR PLAN**

### **FIRST FLOOR**



#### **PROPOSED FLOOR PLAN**





#### **LOCAL AMENITIES**



#### **CONTACTS**

### **GEORGE WILSON**

310.899.2738 gwilson@leewestla.com AGT DRE 02090678

### DAVID WILSON

310.899.2707 dwilson@leewestla.com AGT DRE 00822760

## DYLAN MAHOOD, CCIM

310.899.2706 dmahood@leewestla.com AGT DRE 02027002

### **JAMES WILSON**

310.899.2708 jwilson@leewestla.com AGT DRE 00883324

## LINDSAY SHUFORD

310.899.2710 lshuford@leewestla.com AGT DRE 02231518

ASSOCIATES

Lee & Associates Los Angeles West, Inc. 1508 17th Street, Santa Monica, CA 90404 www.leewestla.com | DRE 01222000

A DIVISION OF