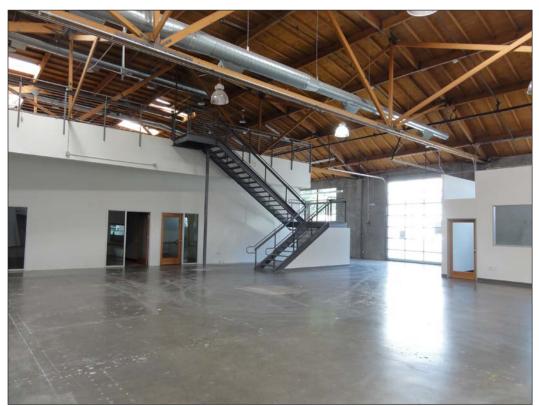

#### **FEATURES**

- Freestanding Creative Office Building in the Heart of Hayden Tract
- High, Exposed Bow Truss Ceilings
- 3 Ground Level Loading Doors and 3 Dock High Loading Doors
- Ceilings are 14 Ft. to the Bottom of the Truss and 24 Ft. to the Top of the Lid
- 3523 has 2 Stages with Lighting Grid
- Polished Concrete Floors Throughout
- Ample Natural Light
- Private Offices and Open Work Space
- Full Modern Kitchen
- 3523 has 9 Rooftop HVAC Units and 6 Split Units Totaling 73 Tons
- 3525 has 6 Rooftop HVAC Units Totaling 34 Tons
- 1200 amps—600 amps per side—277/480 volt, 3 phase, 4 wire
- Walking distance to Downtown Culver City, The Platform, and Ivy Station
- Surrounded by a Multitude of Creative Office Users and Amenities
- Close proximity to National/Jefferson Metro Stop and Culver City Bike Path