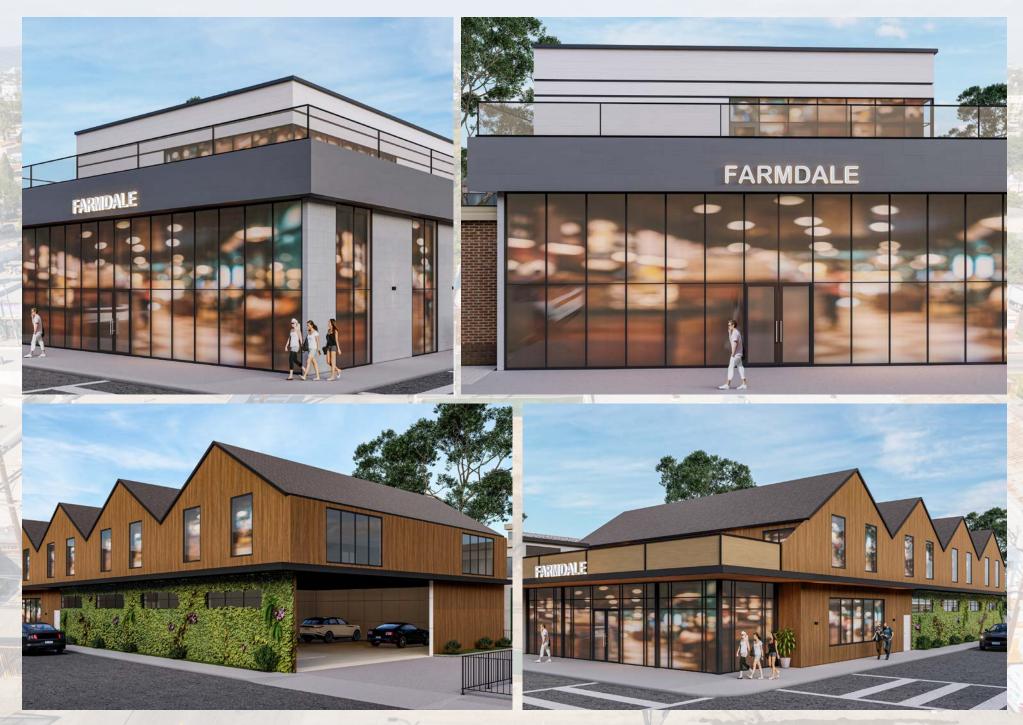

# CORNER RETAIL/OFFICE DEVELOPMENT SITE IN WEST ADAMS

# 4522 W JEFFERSON BLVD LOS ANGELES, CA 90016





## PROPERTY DESCRIPTION

man

FARMDA

#### ADDRESS

4522 W Jefferson Blvd

**SALE PRICE** \$1,800,000

> **LAND SF** ± 6,881 SF

ZONING CM-2D-CPIO

#### FEATURES

Fully demoed corner land parcel

 Alley access
 Steps from Farmdale Metro Stop

 10 minutes to Culver City, 15 minutes to

 Downtown, 15 minutes to Hollywood
 Main West Adams Commercial Area
 Owner Will Build to Suit/Build to Sell

 Opportunity zone and TOC3



# AERIAL SHOT





# EXAMPLE DEVELOPMENT OPTIONS



## LOCAL AMENITIES



#### LOCAL OFFICES & DEVELOPMENTS



#### LOCAL AMENITIES

Located in the vibrant West Adams neighborhood, 4522 W Jefferson Blvd presents a prime commercial opportunity in one of LA's burgeoning creative hubs. The property is within walking distance of Highly Likely Café and the soon-to-open Maydan Market—a marketplace curated by a Michelin Rated Star Chef. This locale offers an excellent space for businesses seeking to thrive in a dynamic, well-connected community. West Adams is experiencing a boom in forward-thinking businesses, especially in post-production, entertainment, and creative industries. This influx of companies is turning the neighborhood into a premier destination for top talent, attracting more foot traffic, energy, and investment. With ongoing devel