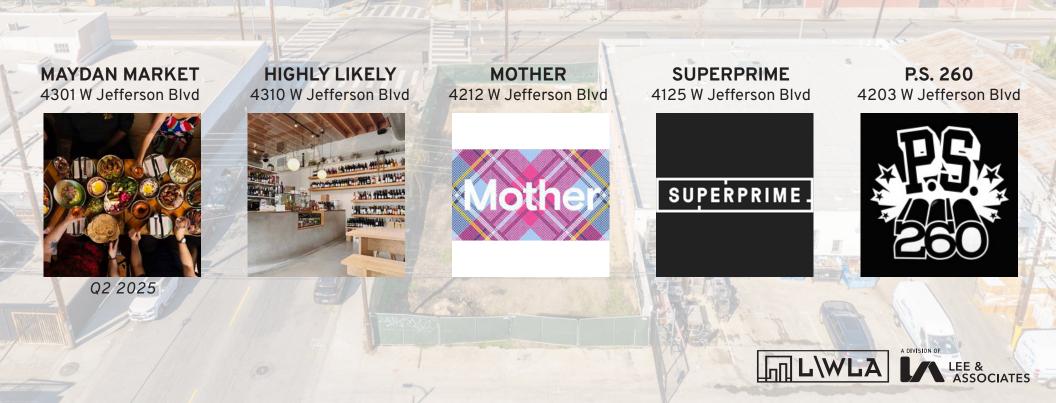

#### LOCAL OFFICES & DEVELOPMENTS

#### LOCAL AMENITIES

Located in the vibrant West Adams neighborhood, 4522 W Jefferson Blvd presents a prime commercial opportunity in one of LA's burgeoning creative hubs. The property is within walking distance of Highly Likely Café and the soon-to-open Maydan Market—a marketplace curated by a Michelin Rated Star Chef. This locale offers an excellent space for businesses seeking to thrive in a dynamic, well-connected community. West Adams is experiencing a boom in forward-thinking businesses, especially in post-production, entertainment, and creative industries. This influx of companies is turning the neighborhood into a premier destination for top talent, attracting more foot traffic, energy, and investment. With ongoing development and a growing roster of high-profile businesses, 4522 W Jefferson Blvd offers a fantastic opportunity to be part of West Adams' exciting transformation.