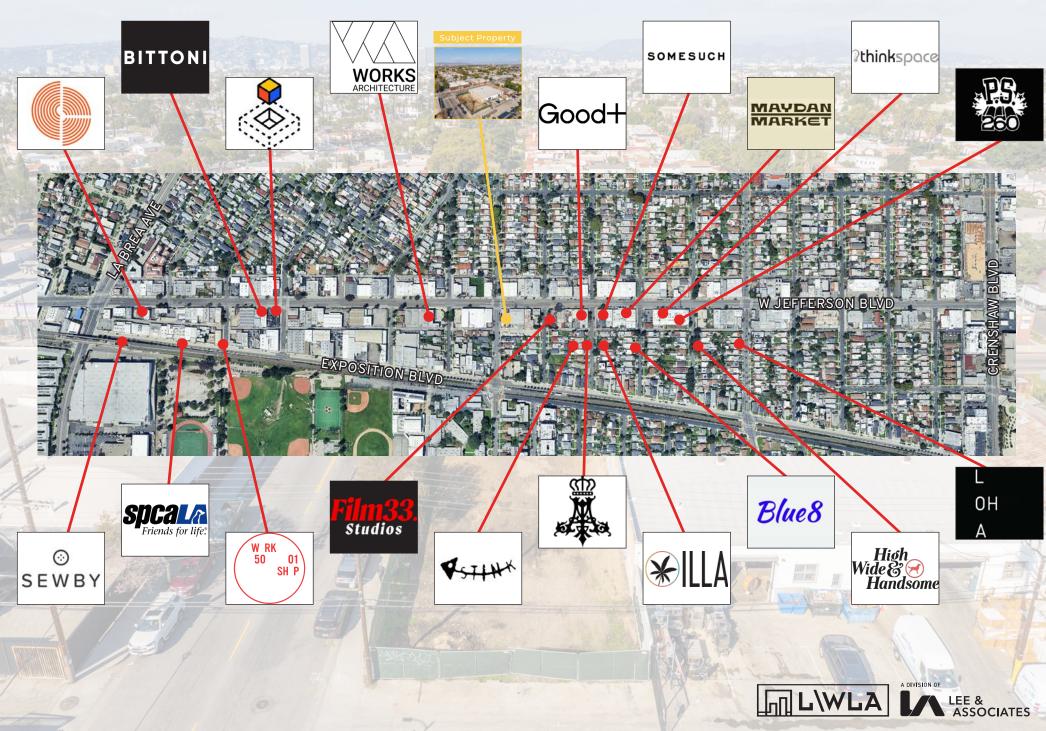

#### LOCAL OFFICES & DEVELOPMENTS

#### LOCAL AMENITIES

Located in the vibrant West Adams neighborhood, 4522 W Jefferson Blvd presents a prime commercial opportunity in one of LA's burgeoning creative hubs. The property is within walking distance of Highly Likely Café and the soon-to-open Maydan Market—a marketplace curated by a Michelin Rated Star Chef. This locale offers an excellent space for businesses seeking to thrive in a dynamic, well-connected community. West Adams is experiencing a boom in forward-thinking businesses, especially in post-production, entertainment, and creative industries. This influx of companies is turning the neighborhood into a premier destination for top talent, attracting more foot traffic, energy, and investment. With ongoing development and a growing roster of high-profile businesses, 4522 W Jefferson Blvd offers a fantastic opportunity to be part of West Adams' exciting transformation.