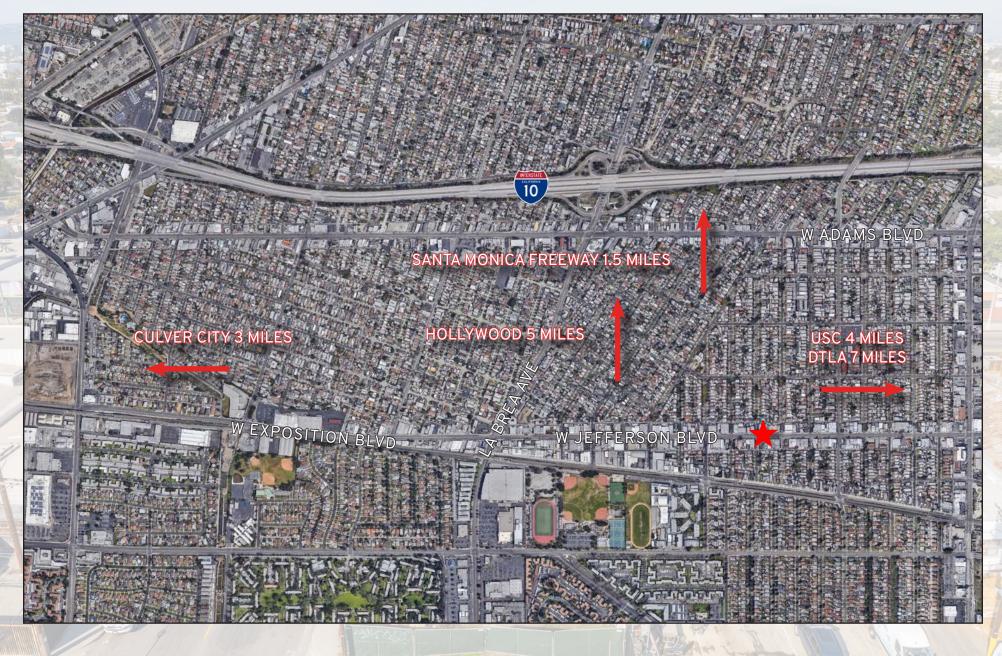

cial opportunity in one of LA's burgeoning creative hubs. The property is within walking distance of Highly Likely Café and the soon-to-open Maydan Market—a marketplace curated by a Michelin Rated Star Chef. This locale offers an excellent space for businesses seeking to thrive in a dynamic, well-connected community. West Adams is experiencing a boom in forward-thinking businesses, especially in post-production, entertainment, and creative industries. This influx of companies is turning the neighborhood into a premier destination for top talent, attracting more foot traffic, energy, and investment. With ongoing development and a growing roster of high-profile businesses, 4522 W Jefferson Blvd offers a fantastic opportunity to be part of West Adams' exciting transformation.



## AREA MAP





#### CONTACTS

#### VAUN LENNON 310.899.2713 vlennon@leewestla.com AGT DRE 01993617

150-

#### ROBERT CLIFFORD 310.899.2725 rclifford@leewestla.com AGT DRE 00999184

Lee & Associates Los Angeles West, Inc. 1508 17th Street, Santa Monica, CA 90404 310.899.2700 www.leewestla.com DRE 01222000

No warranty or representation is made to the accuracy of the foregoing information.